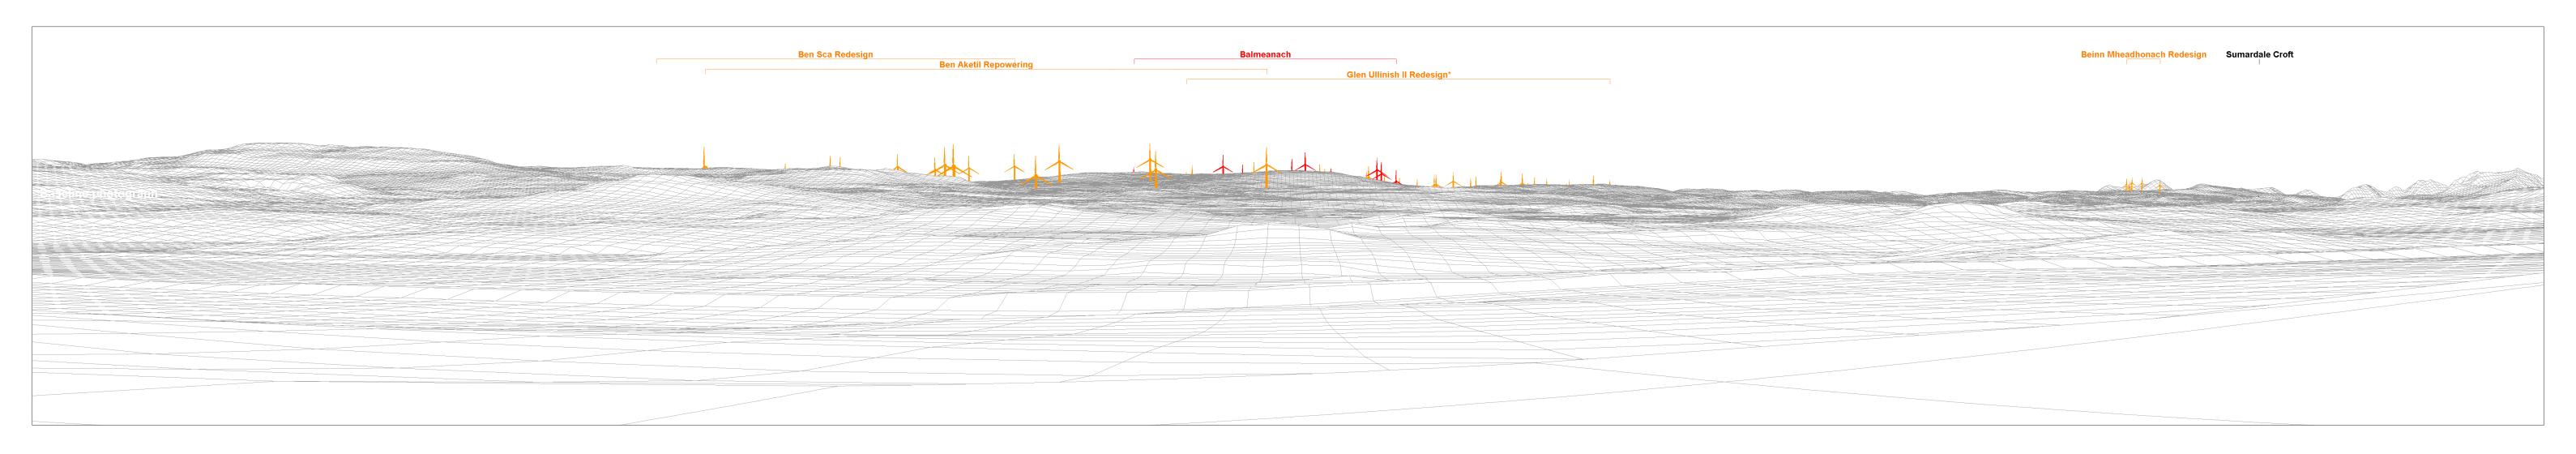

Wireline drawing - Proposed Developments

**OS reference:** 124155 E 846427 N 31.5 mAOD Direction of view: 90°
Nearest turbine: 9.23 km

**Horizontal field of view:** 90° (cylindrical projection) 522 mm 841 x 297 mm (half A1) Principal distance: Paper size: Correct printed image size: 820 x 130 mm

\*Glen Ullinish II Redesign expected to be submitted to ECU Spring 2025

Viewpoint CH5: Dun Osdale (SM3493) Balmeanach Wind Farm SEI © Crown copyright, All rights reserved (2023). Licence number 0100031673