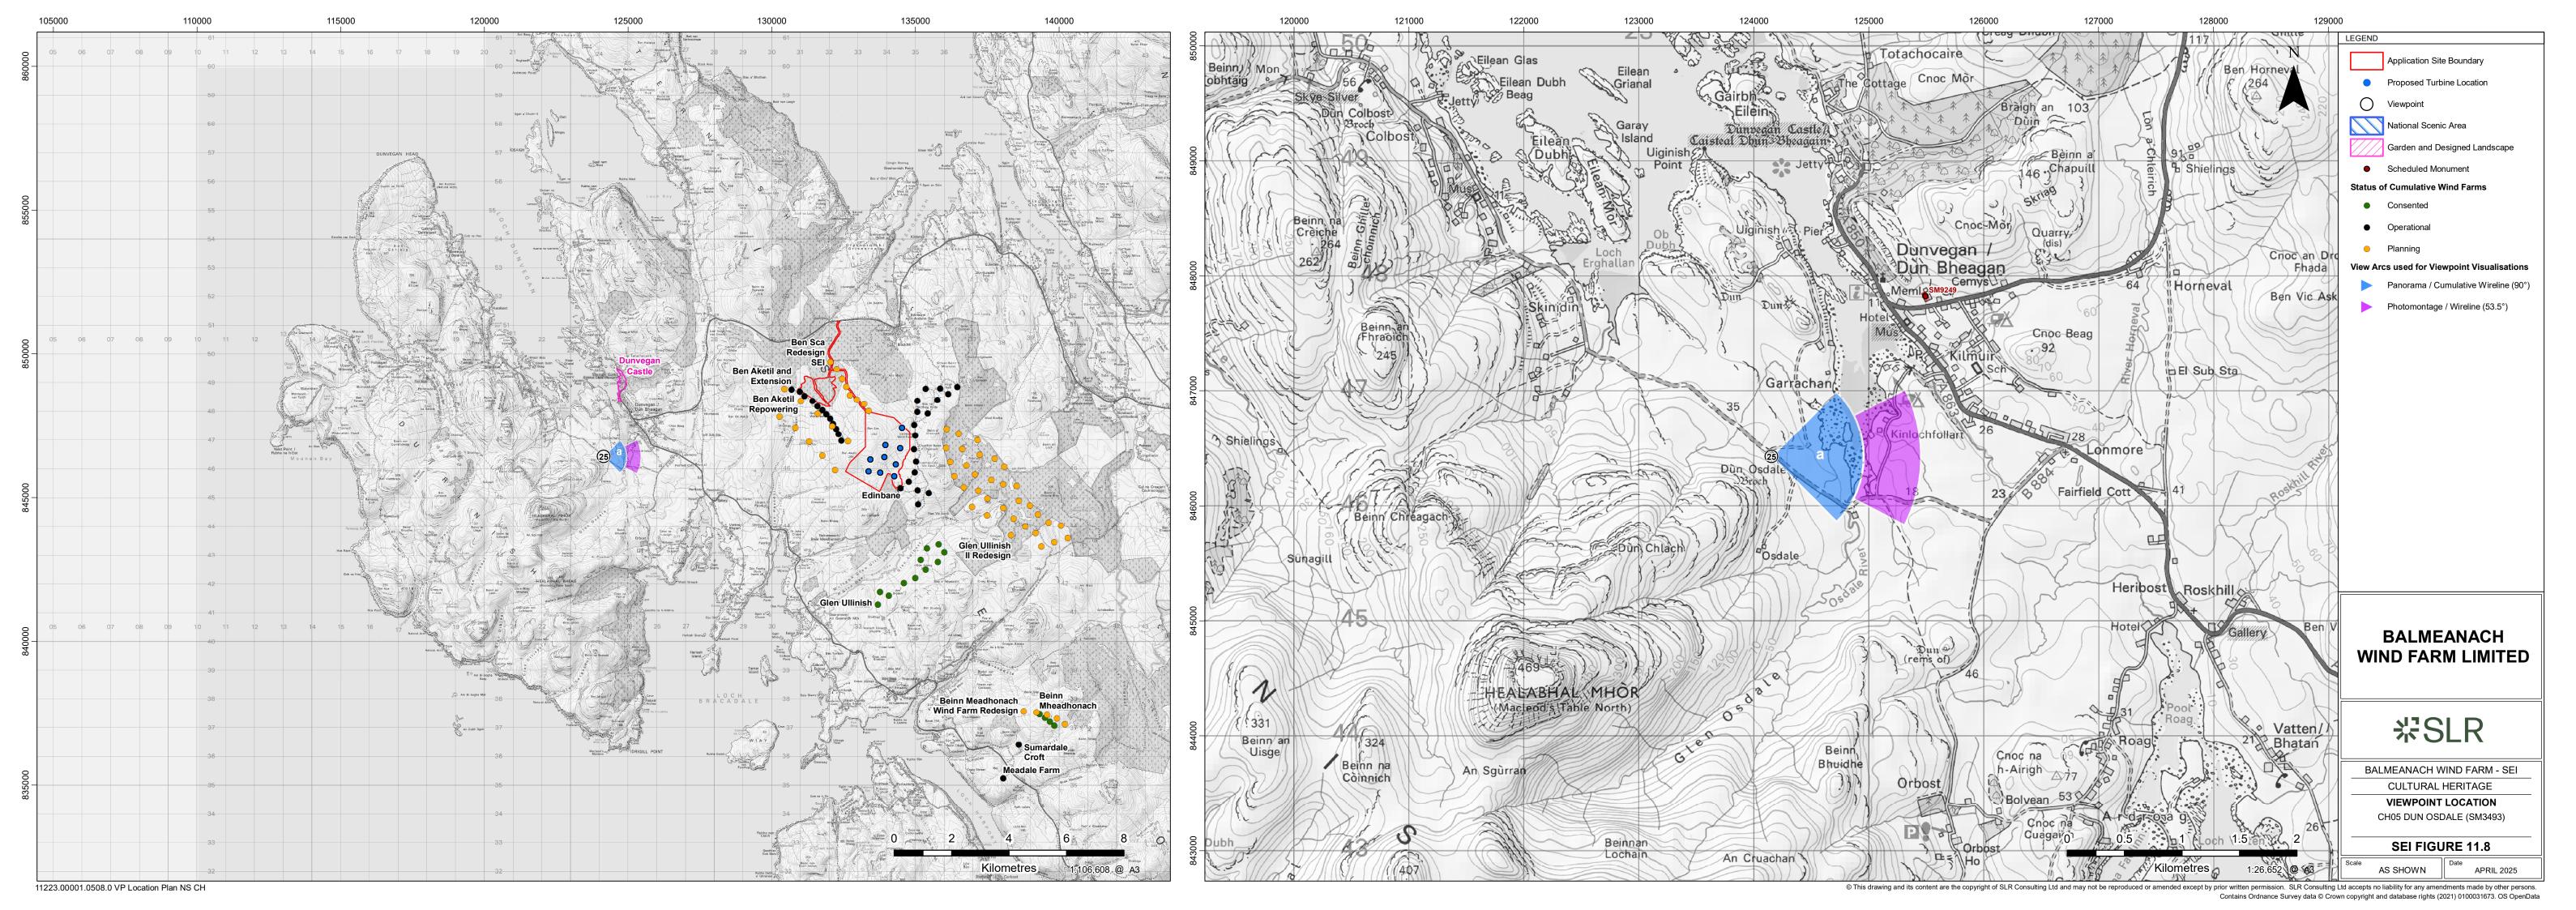

\*Glen Ullinish II Redesign expected to be submitted to ECU Spring 2025

Viewpoint CH5: Dun Osdale (SM3493) Balmeanach Wind Farm SEI © Crown copyright, All rights reserved (2023). Licence number 0100031673

Legend

Balmeanach

Operational
Wind Farm

Consented Wind
Farm

In Planning Wind
Farm

Scoping Wind Farm

\*Glen Ullinish II Redesign expected to be submitted to ECU Spring 2025

Viewpoint CH5: Dun Osdale (SM3493) Balmeanach Wind Farm SEI © Crown copyright, All rights reserved (2023). Licence number 0100031673