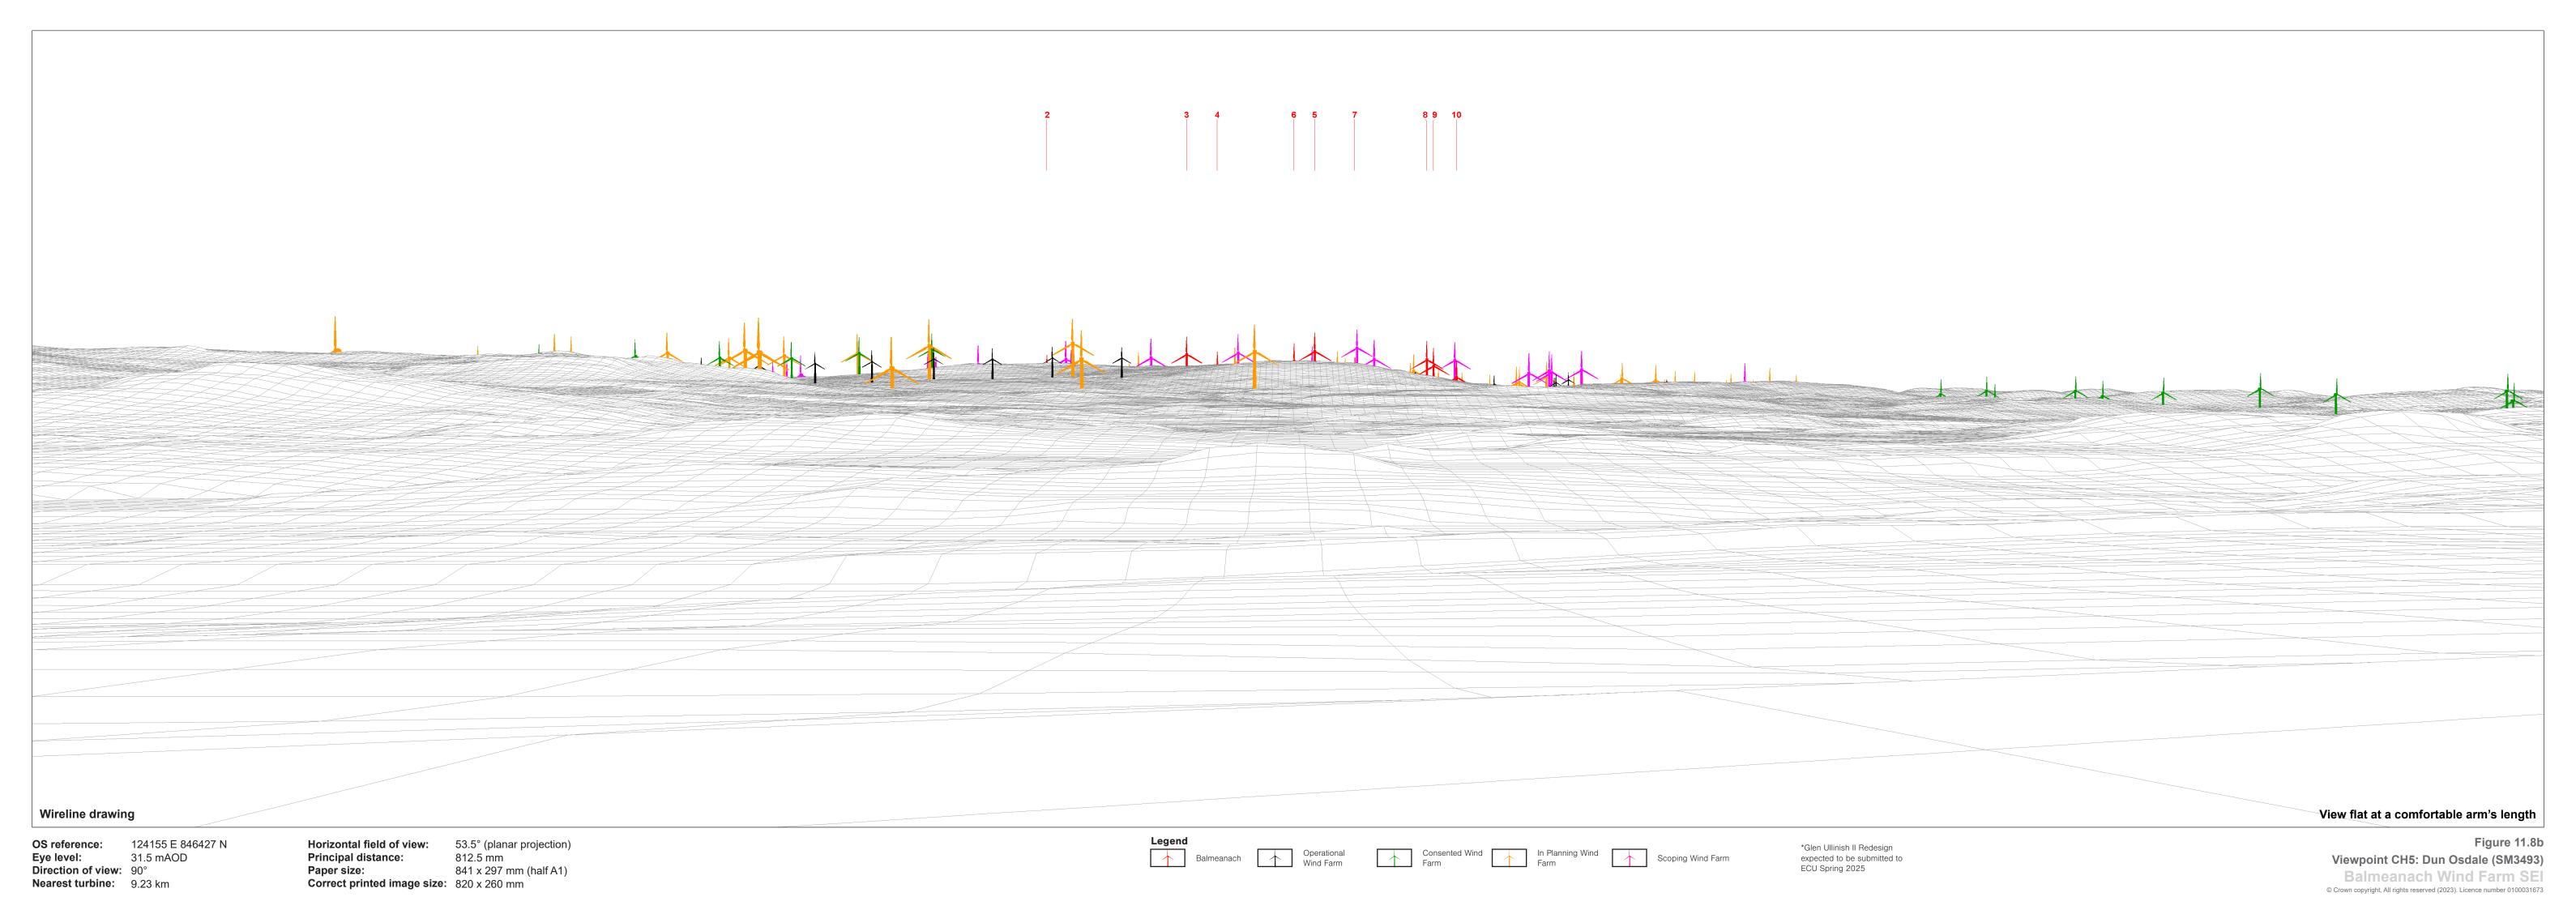

Wireline drawing - Operational and Consented Developments

**OS reference:** 124155 E 846427 N 31.5 mAOD Direction of view: 90° Nearest turbine: 9.23 km

**Horizontal field of view:** 90° (cylindrical projection) Principal distance: 522 mm 841 x 297 mm (half A1) Paper size: Correct printed image size: 820 x 130 mm

\*Glen Ullinish II Redesign expected to be submitted to ECU Spring 2025

Viewpoint CH5: Dun Osdale (SM3493) Balmeanach Wind Farm SEI © Crown copyright, All rights reserved (2023). Licence number 0100031673

Legend

Balmeanach

Operational
Wind Farm

Consented Wind
Farm

In Planning Wind
Farm

Scoping Wind Farm

\*Glen Ullinish II Redesign expected to be submitted to ECU Spring 2025

Viewpoint CH5: Dun Osdale (SM3493) Balmeanach Wind Farm SEI © Crown copyright, All rights reserved (2023). Licence number 0100031673