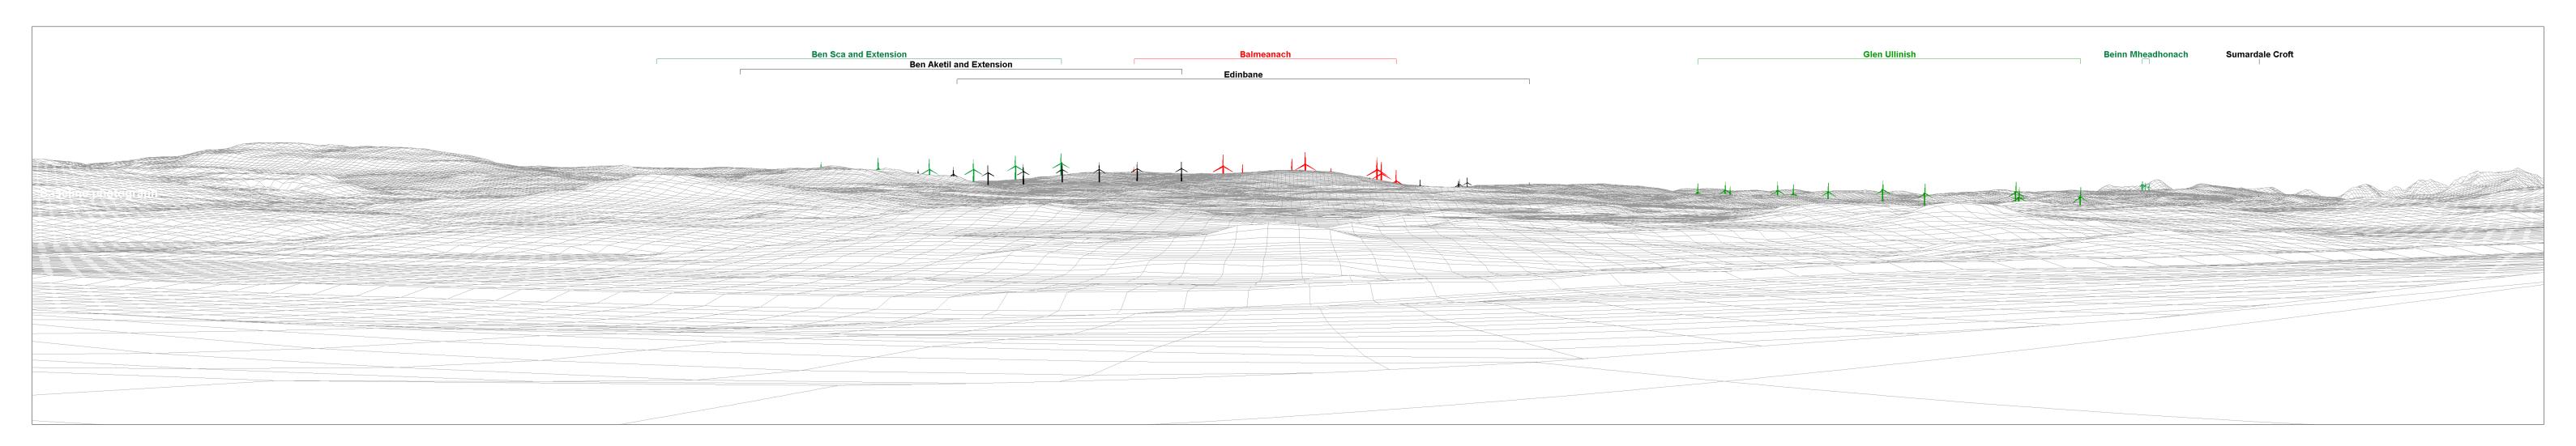

Wireline drawing - Operational and Consented Developments

**OS reference:** 124155 E 846427 N 31.5 mAOD Direction of view: 90° Nearest turbine: 9.23 km

**Horizontal field of view:** 90° (cylindrical projection) Principal distance: 522 mm 841 x 297 mm (half A1) Paper size: Correct printed image size: 820 x 130 mm

Wireline drawing - Proposed Developments

**OS reference:** 124155 E 846427 N 31.5 mAOD Direction of view: 90°
Nearest turbine: 9.23 km

**Horizontal field of view:** 90° (cylindrical projection) 522 mm 841 x 297 mm (half A1) Principal distance: Paper size: Correct printed image size: 820 x 130 mm