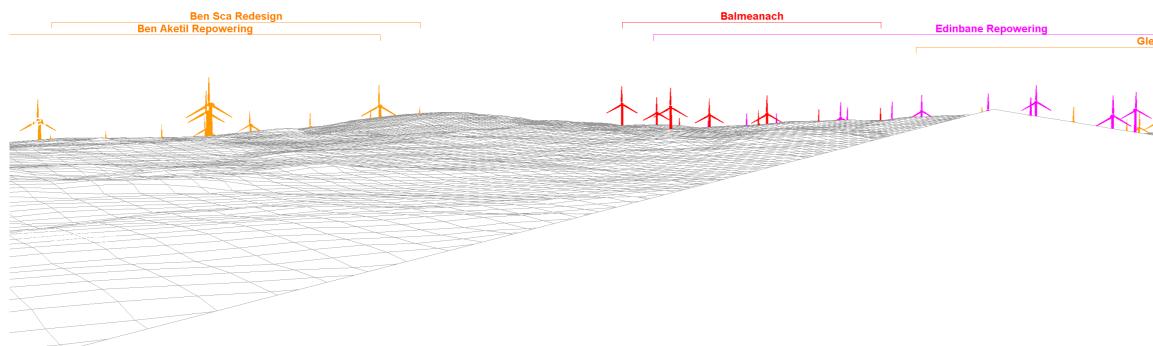

Viewpoint 4: Wireline overlay

Viewpoint 4: Cumulative Wireline: Operational and Consented. Balmeanach turbines in red, operational in black and consented in green.

Viewpoint 4: Cumulative Wireline: Proposed. Balmeanach turbines in red, In Planning in orange and scoping in pink.

Glen Ullinish II Redesign\*