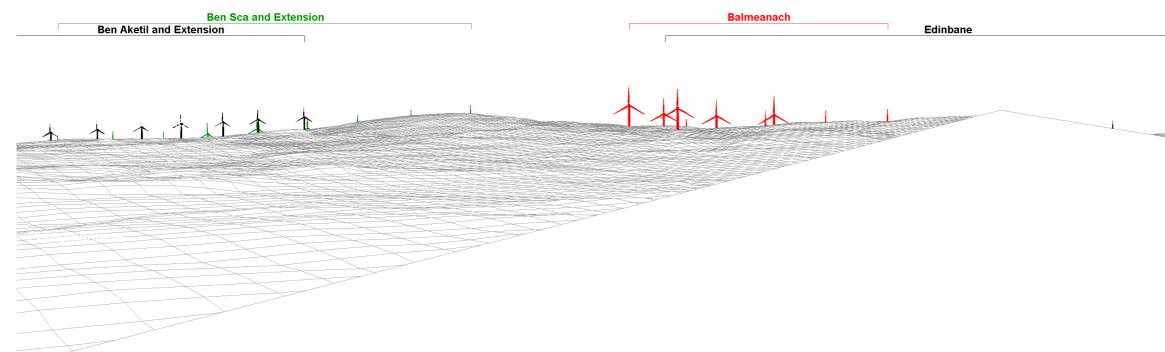

Viewpoint 4: Wireline overlay

Viewpoint 4: Cumulative Wireline: Operational and Consented. Balmeanach turbines in red, operational in black and consented in green.

Viewpoint 4: Cumulative Wireline: Proposed. Balmeanach turbines in red, In Planning in orange and scoping in pink.