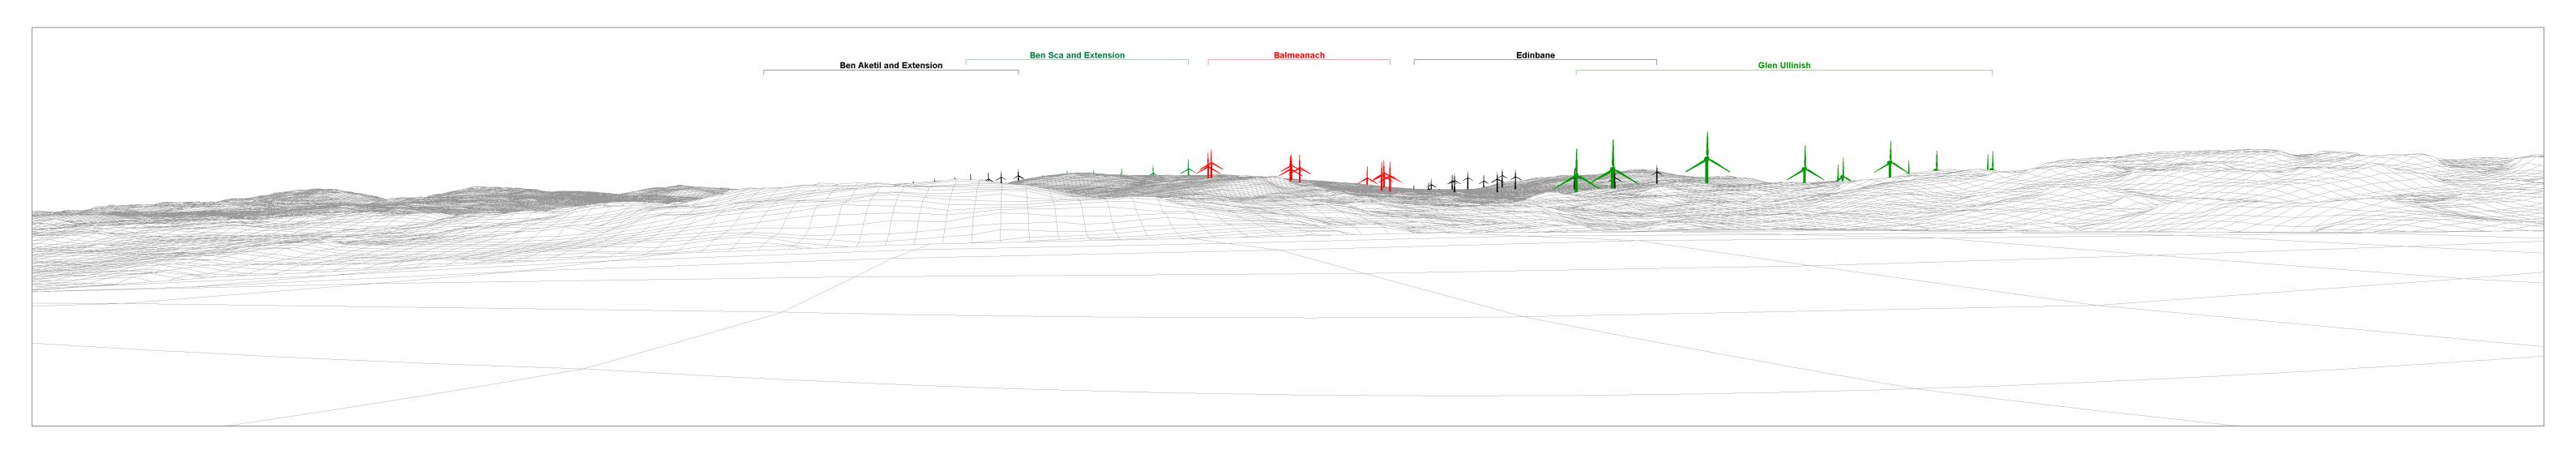

Wireline drawing - Operational and Consented Developments

**OS reference:** 132366 E 837918 N Direction of view: 10° Nearest turbine: 8.05 km

**Horizontal field of view:** 90° (cylindrical projection) Principal distance: 522 mm 841 x 297 mm (half A1) Paper size: Correct printed image size: 820 x 130 mm

Legend

Balmeanach

Operational
Wind Farm

Consented Wind
Farm

In Planning Wind
Farm

Scoping Wind Farm

\*Glen Ullinish II Redesign expected to be submitted to ECU Spring 2025

Wireline drawing - Proposed Developments

**OS reference:** 132366 E 837918 N 43.5 mAOD Direction of view: 10°
Nearest turbine: 8.05 km

**Horizontal field of view:** 90° (cylindrical projection) 522 mm 841 x 297 mm (half A1) Principal distance: Paper size: Correct printed image size: 820 x 130 mm

\*Glen Ullinish II Redesign expected to be submitted to ECU Spring 2025

Viewpoint CH7: Ullinish Lodge, Chambered Cairn (SM903) Balmeanach Wind Farm SEI
© Crown copyright, All rights reserved (2023). Licence number 0100031673