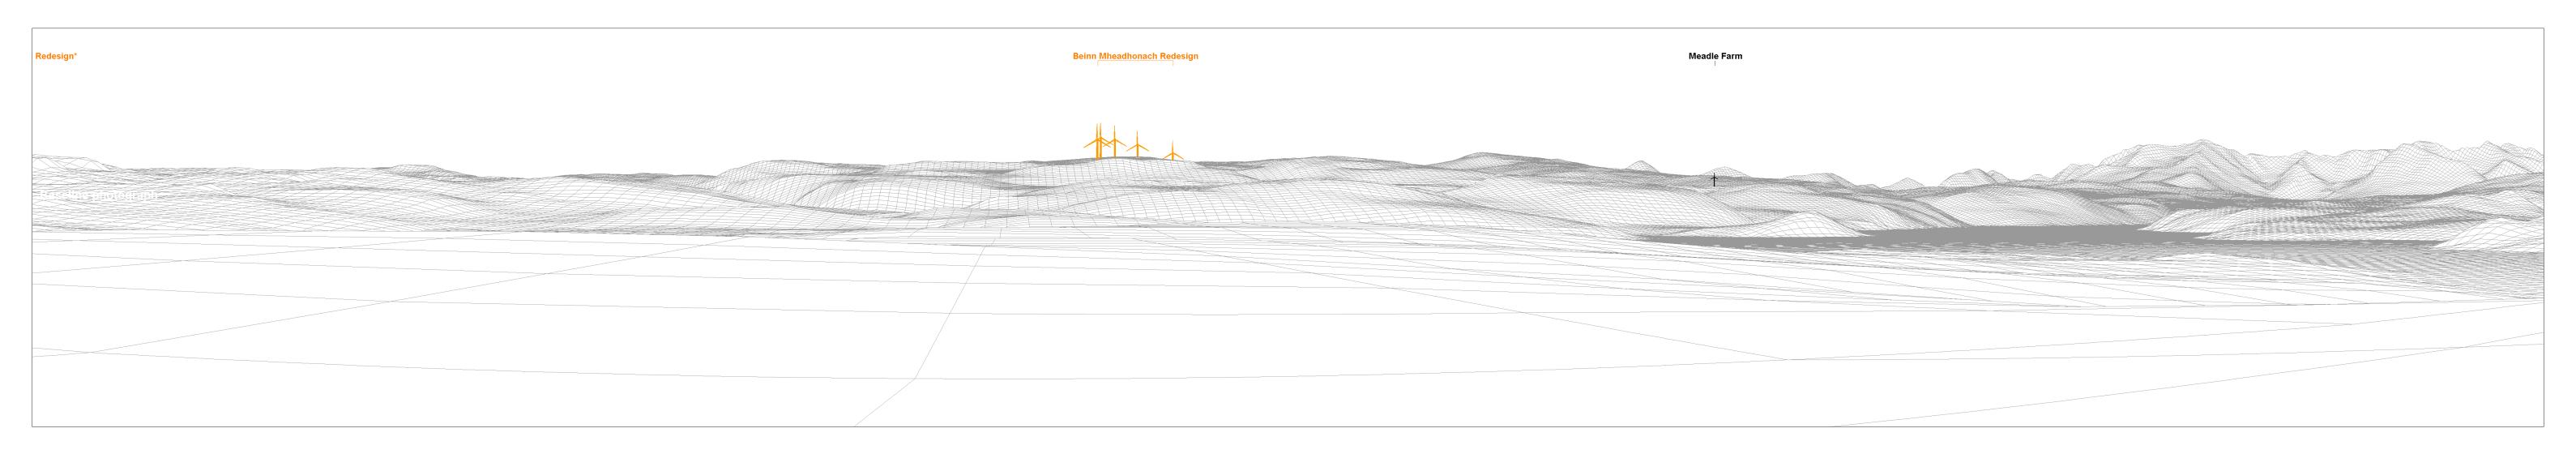

Legend

Balmeanach

Operational
Wind Farm

Consented Wind
Farm

In Planning Wind
Farm

Scoping Wind Farm

\*Glen Ullinish II Redesign expected to be submitted to ECU Spring 2025

Wireline drawing - Proposed Developments

Wireline drawing - Proposed Developments

**OS reference**: 132366 E 837918 N Eye level: 43.5 mAO
Direction of view: 100°
Nearest turbine: 8.05 km 43.5 mAOD

Horizontal field of view: 90° (cylindrical projection) 522 mm 841 x 297 mm (half A1) Principal distance: Paper size: Correct printed image size: 820 x 130 mm

\*Glen Ullinish II Redesign expected to be submitted to ECU Spring 2025

Viewpoint CH7: Ullinish Lodge, Chambered Cairn (SM903) Balmeanach Wind Farm SEI
© Crown copyright, All rights reserved (2023). Licence number 0100031673