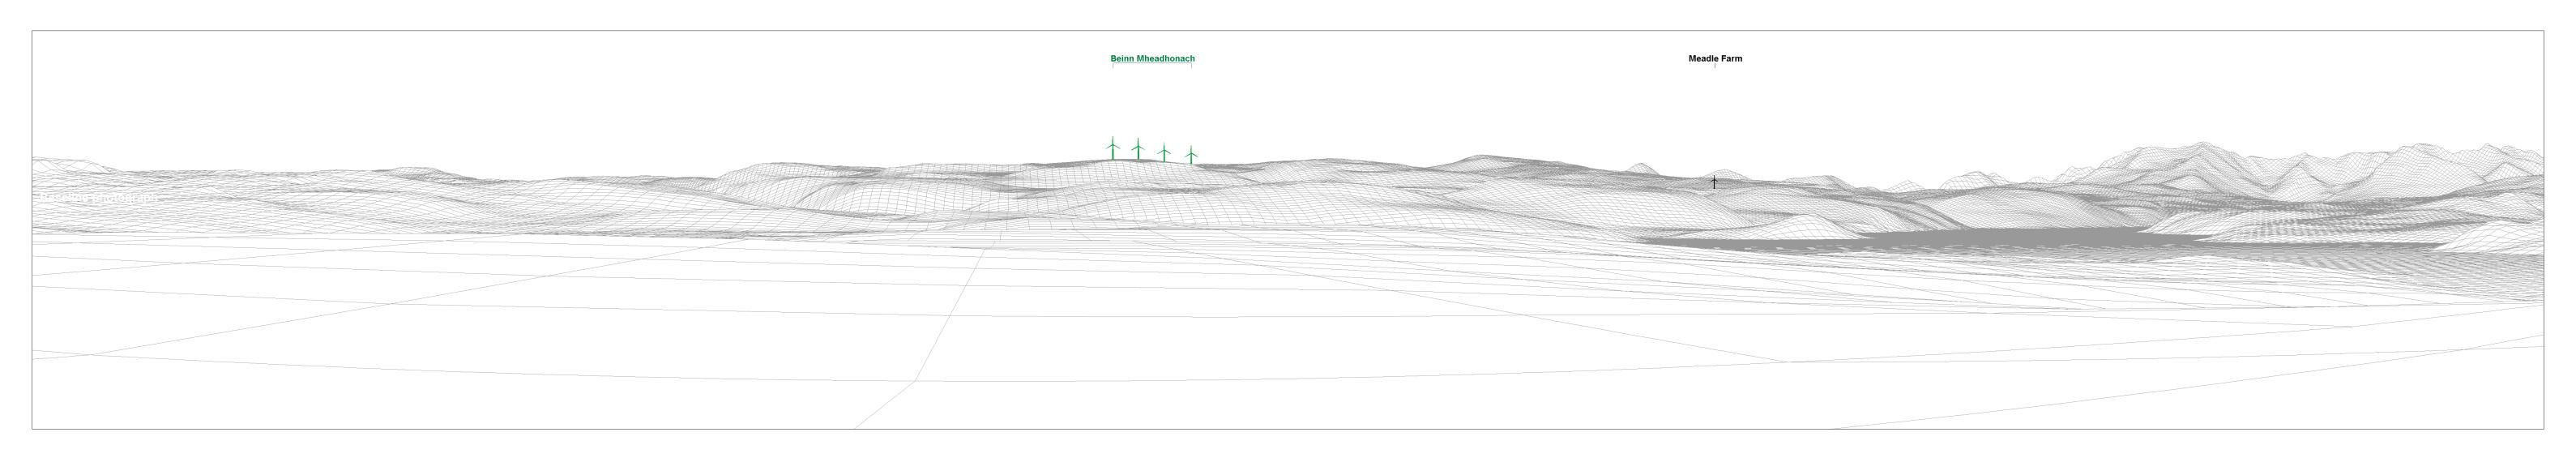

Wireline drawing - Operational and Consented Developments

**OS reference:** 132366 E 837918 N Direction of view: 10° Nearest turbine: 8.05 km

**Horizontal field of view:** 90° (cylindrical projection) Principal distance: 522 mm 841 x 297 mm (half A1) Paper size: Correct printed image size: 820 x 130 mm

\*Glen Ullinish II Redesign expected to be submitted to ECU Spring 2025

Viewpoint CH7: Ullinish Lodge, Chambered Cairn (SM903) Balmeanach Wind Farm SEI
© Crown copyright, All rights reserved (2023). Licence number 0100031673