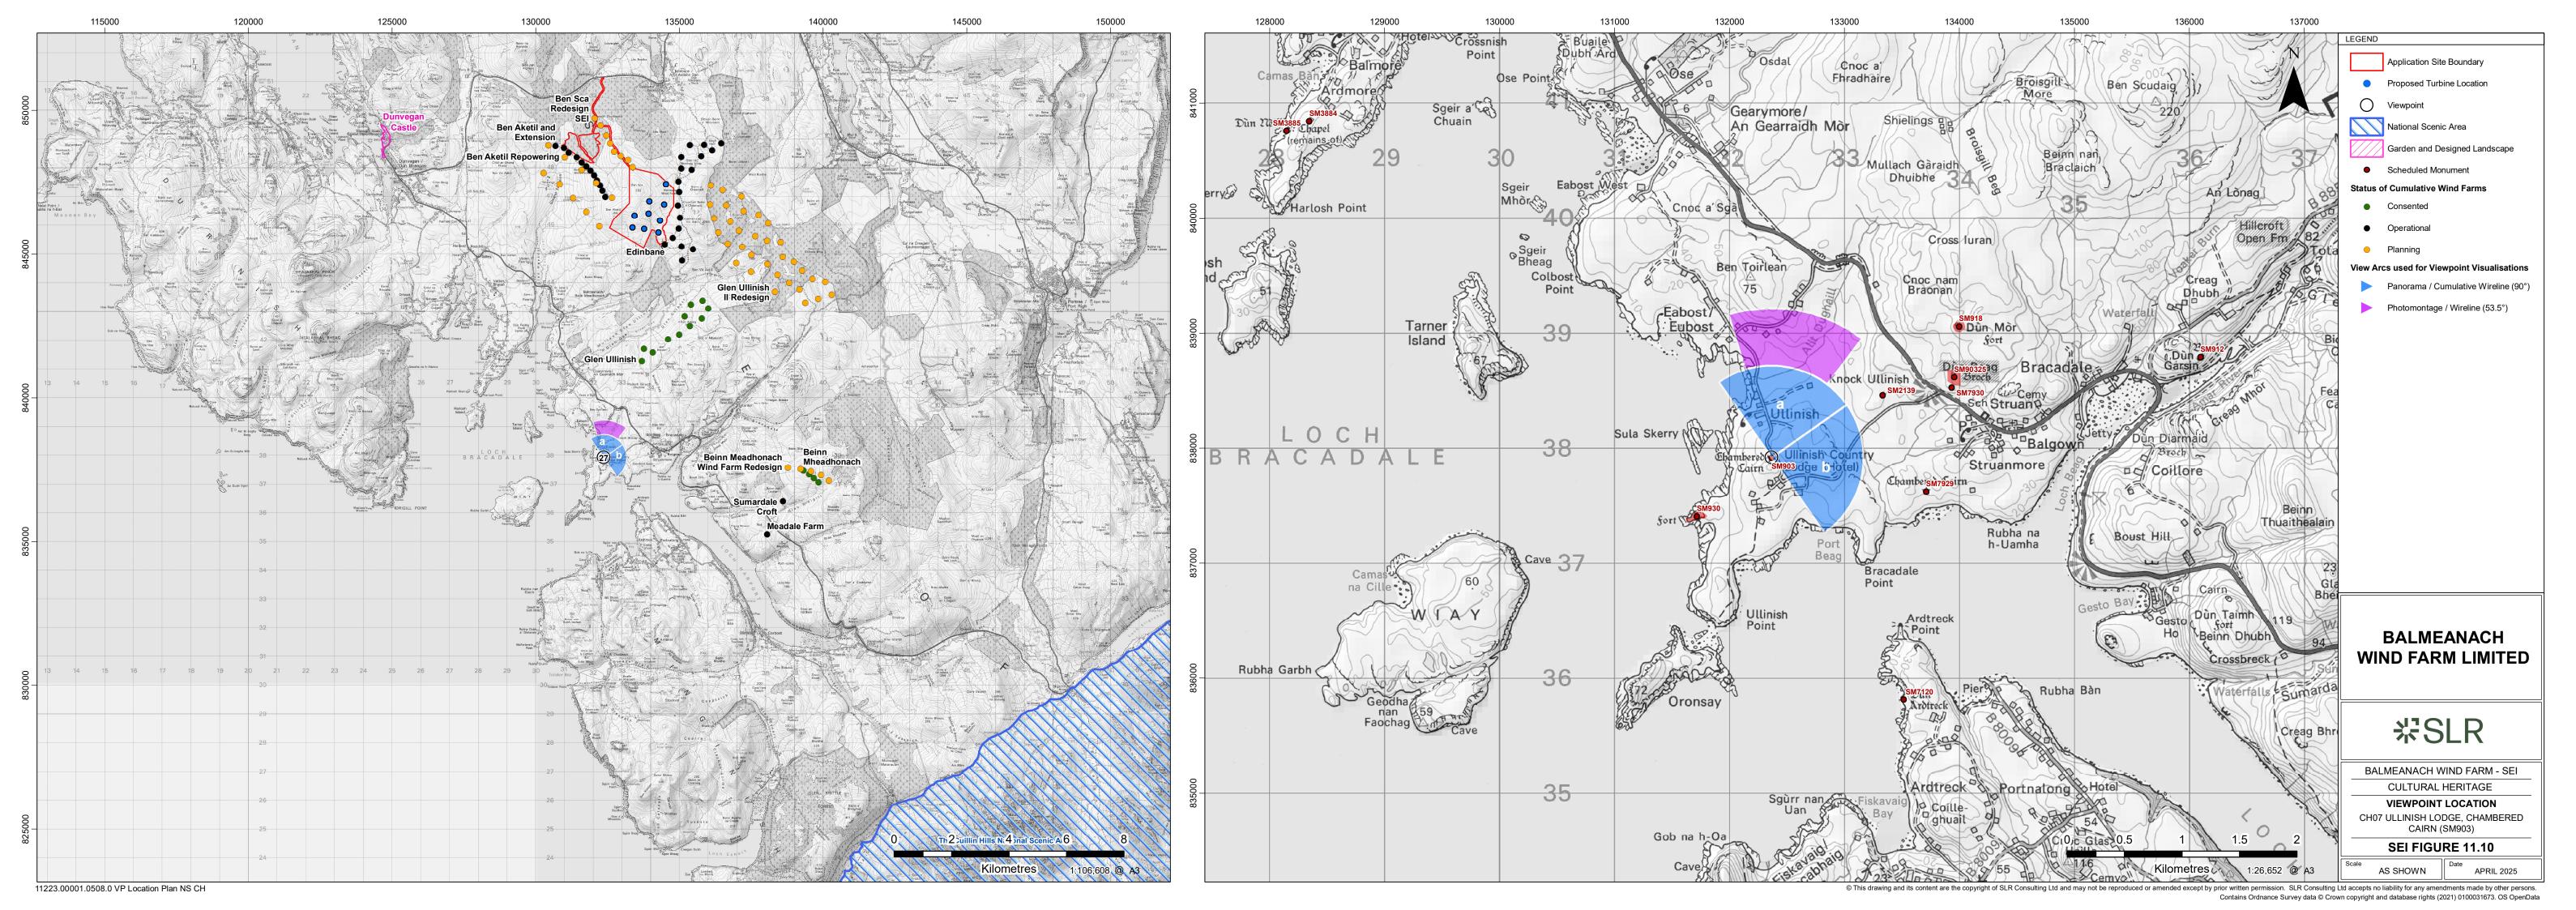

Wireline drawing - Operational and Consented Developments

**OS reference:** 132366 E 837918 N Direction of view: 10° Nearest turbine: 8.05 km

**Horizontal field of view:** 90° (cylindrical projection) Principal distance: 522 mm 841 x 297 mm (half A1) Paper size: Correct printed image size: 820 x 130 mm

Legend

Balmeanach

Operational
Wind Farm

Consented Wind
Farm

In Planning Wind
Farm

Scoping Wind Farm

\*Glen Ullinish II Redesign expected to be submitted to ECU Spring 2025

Wireline drawing - Proposed Developments

**OS reference:** 132366 E 837918 N 43.5 mAOD Direction of view: 10°
Nearest turbine: 8.05 km

**Horizontal field of view:** 90° (cylindrical projection) 522 mm 841 x 297 mm (half A1) Principal distance: Paper size: Correct printed image size: 820 x 130 mm

\*Glen Ullinish II Redesign expected to be submitted to ECU Spring 2025

Viewpoint CH7: Ullinish Lodge, Chambered Cairn (SM903) Balmeanach Wind Farm SEI
© Crown copyright, All rights reserved (2023). Licence number 0100031673