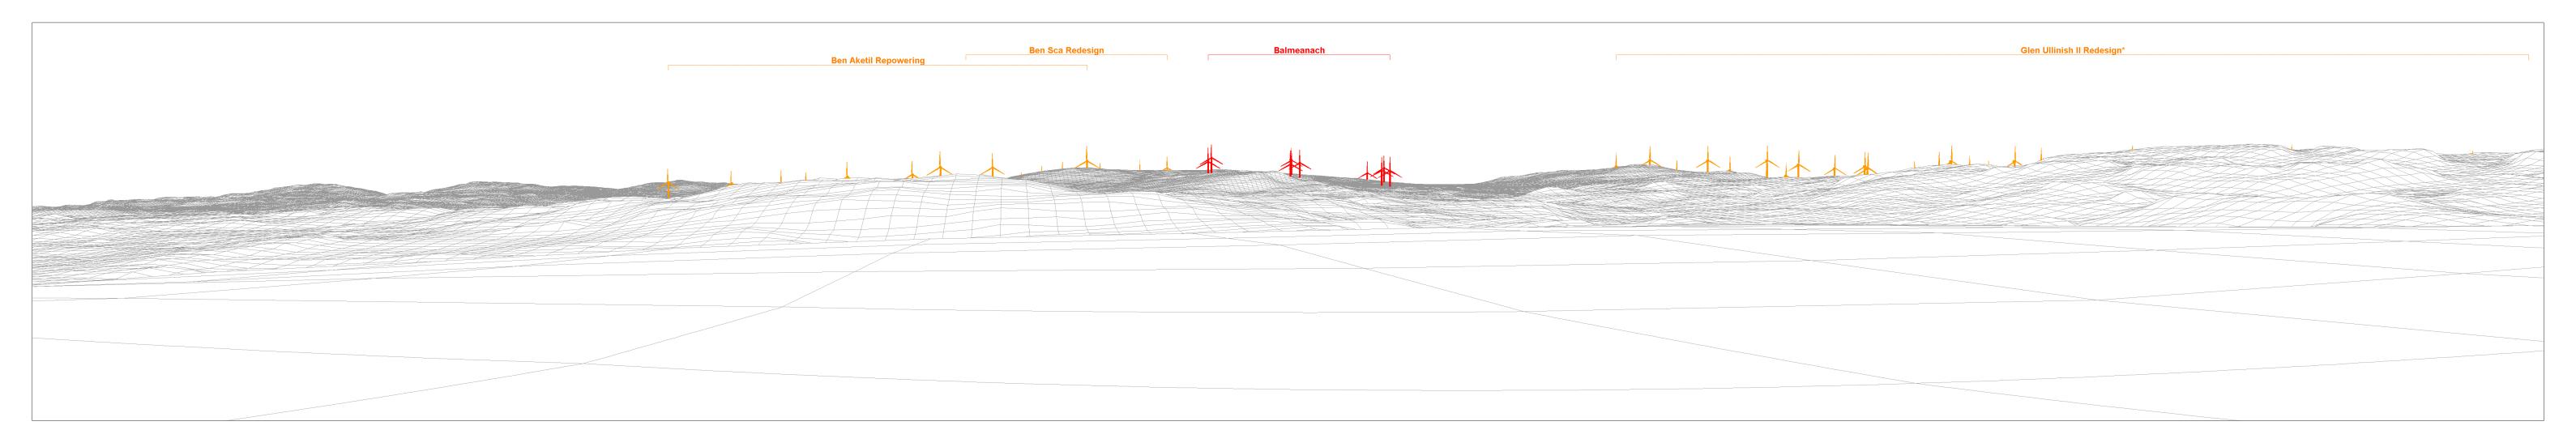

Wireline drawing - Operational and Consented Developments

**OS reference**: 132366 E 837918 N 43.5 mAOD Direction of view: 100°
Nearest turbine: 8.05 km

Horizontal field of view: 90° (cylindrical projection) Principal distance: 522 mm 841 x 297 mm (half A1) Paper size: Correct printed image size: 820 x 130 mm

\*Glen Ullinish II Redesign expected to be submitted to ECU Spring 2025

Viewpoint CH7: Ullinish Lodge, Chambered Cairn (SM903) Balmeanach Wind Farm SEI
© Crown copyright, All rights reserved (2023). Licence number 0100031673