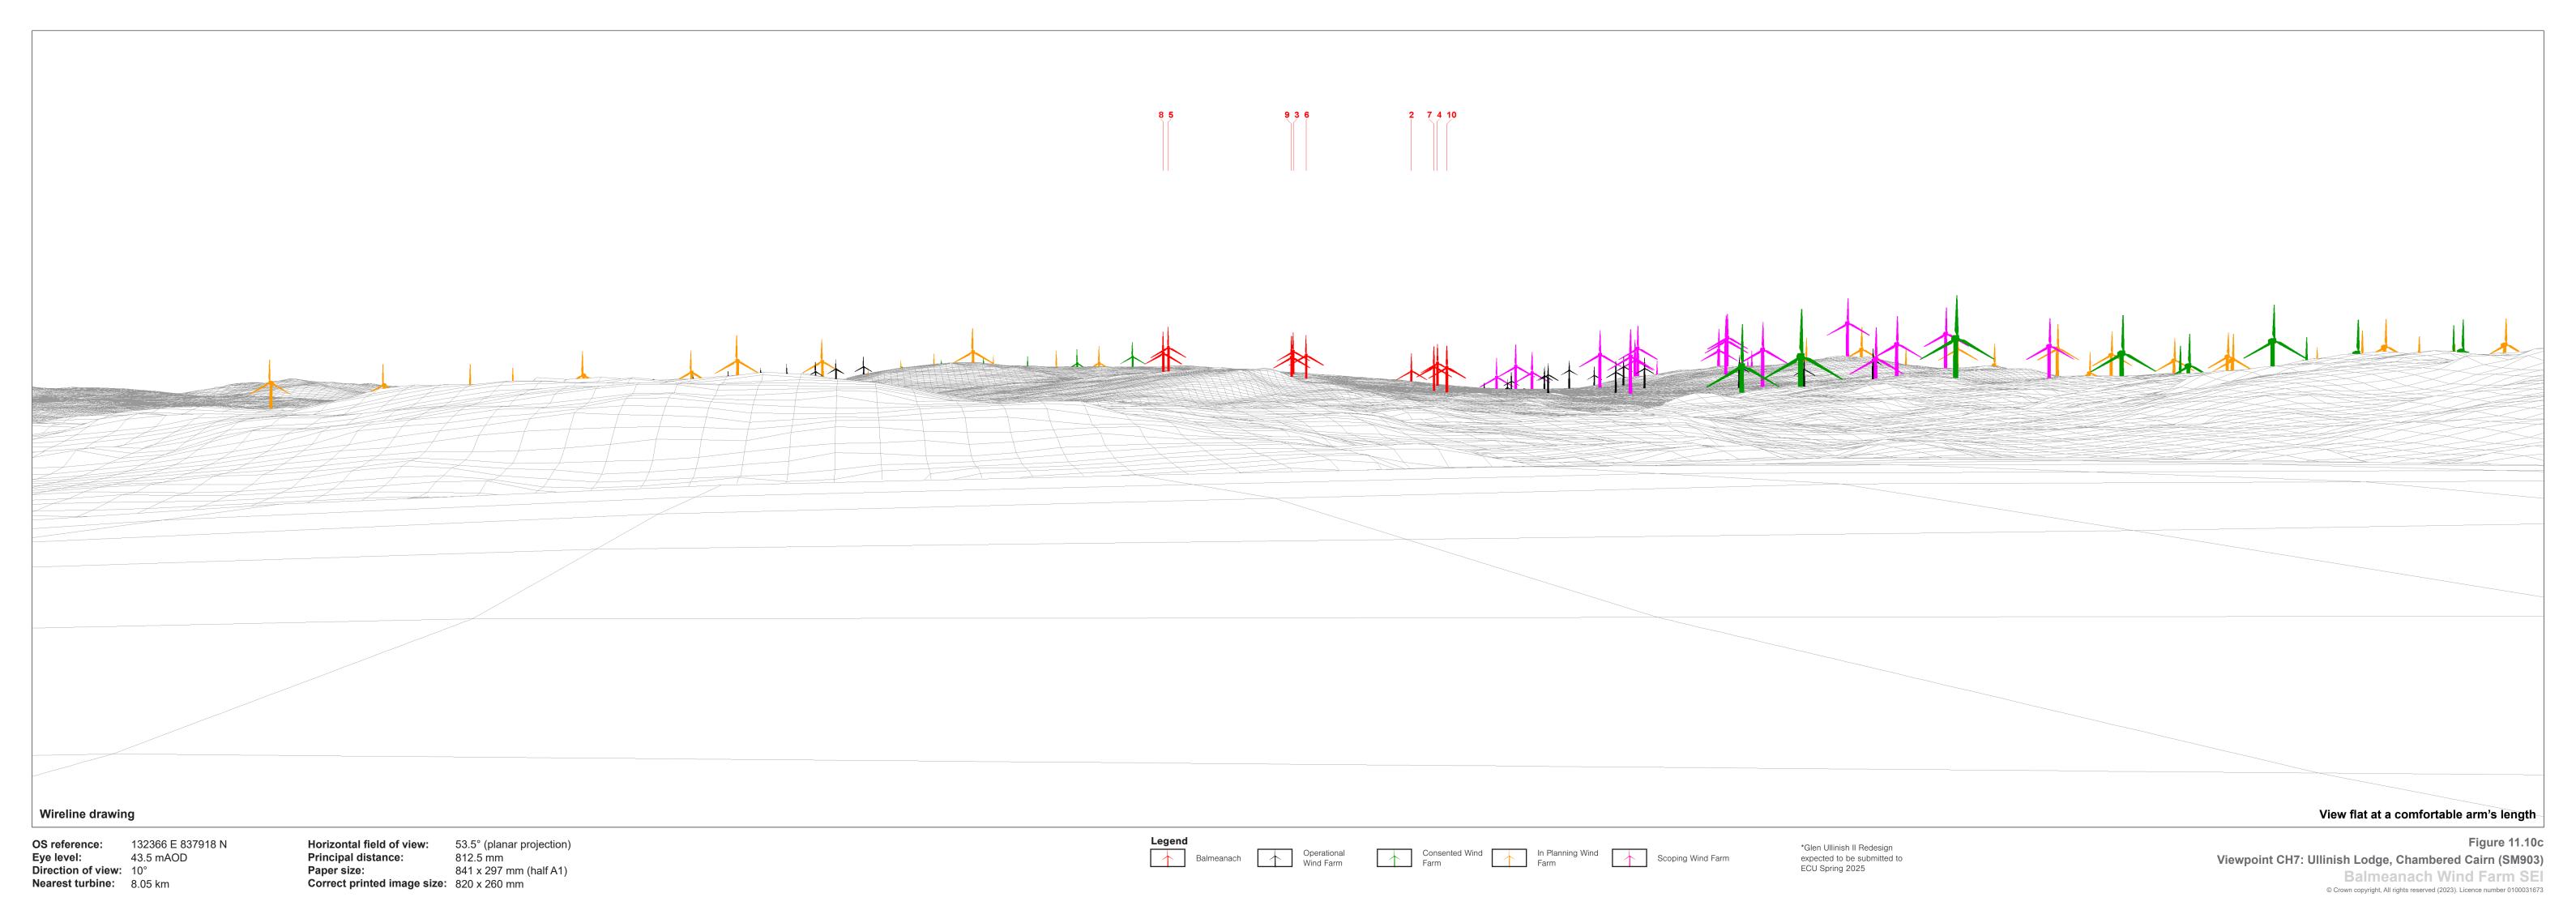

**OS reference:** 132366 E 837918 N 43.5 mAOD Direction of view: 10°
Nearest turbine: 8.05 km

**Horizontal field of view:** 90° (cylindrical projection) 522 mm 841 x 297 mm (half A1) Principal distance: Paper size: Correct printed image size: 820 x 130 mm

\*Glen Ullinish II Redesign expected to be submitted to ECU Spring 2025

Viewpoint CH7: Ullinish Lodge, Chambered Cairn (SM903) Balmeanach Wind Farm SEI
© Crown copyright, All rights reserved (2023). Licence number 0100031673