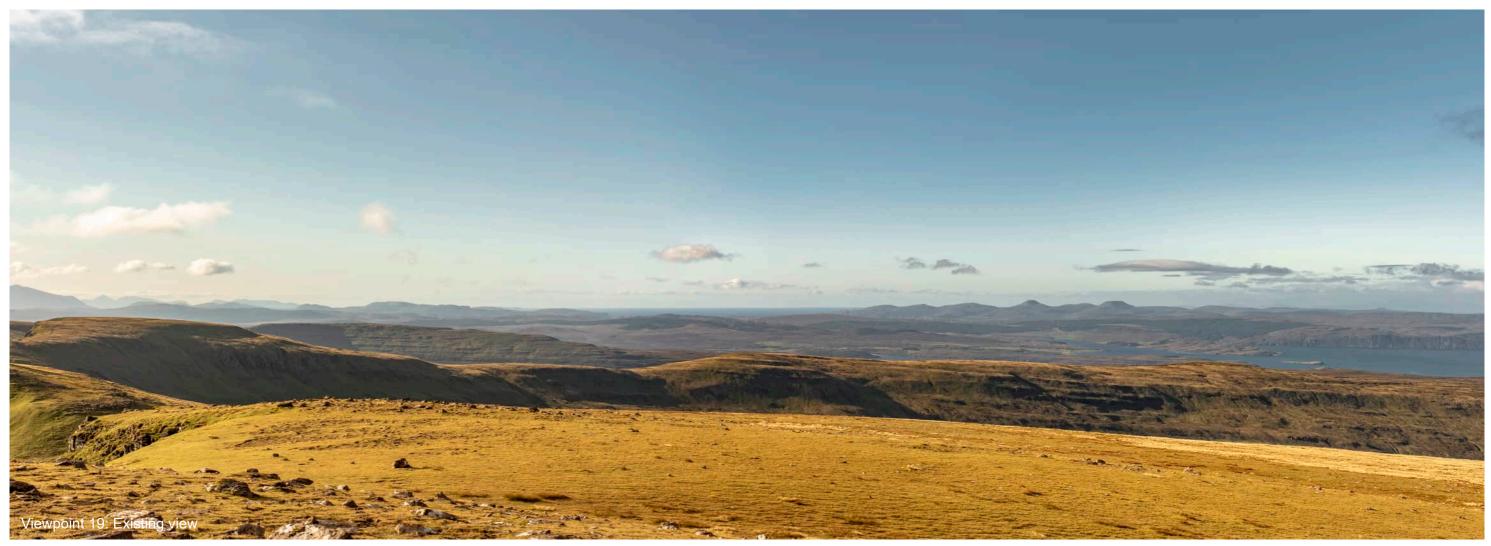

© Crown copyright, All rights reserved (2023). Licence number 010003

Viewpoint 19: Beinn Edra

Distance to nearest turbine: 18.83km Camera: Nikon Z 6II Focal length: 50mm vertical (27°) x 28mm horizontal (65.5°)

### Viewpoint 19: Beinn Edra

Distance to nearest turbine: 18.83km Camera: Nikon Z 6II Focal length: 50mm

When viewed at a comfortable arm's length (approx. 500mm), this printed image is representative of our detailed central vision, but is not representative of scale and distance.

## IMAGES FOR VISUAL IMPACT ASSESSMENT

Camera height: 1.5m

Date: 01/10/2019

Time: 10:28

# Viewpoint 19: Beinn Edra

Distance to nearest turbine: 18.83km Camera: Nikon Z 6II Focal length: 75mm

This image should be viewed at a comfortable arm's length (approx. 500mm).