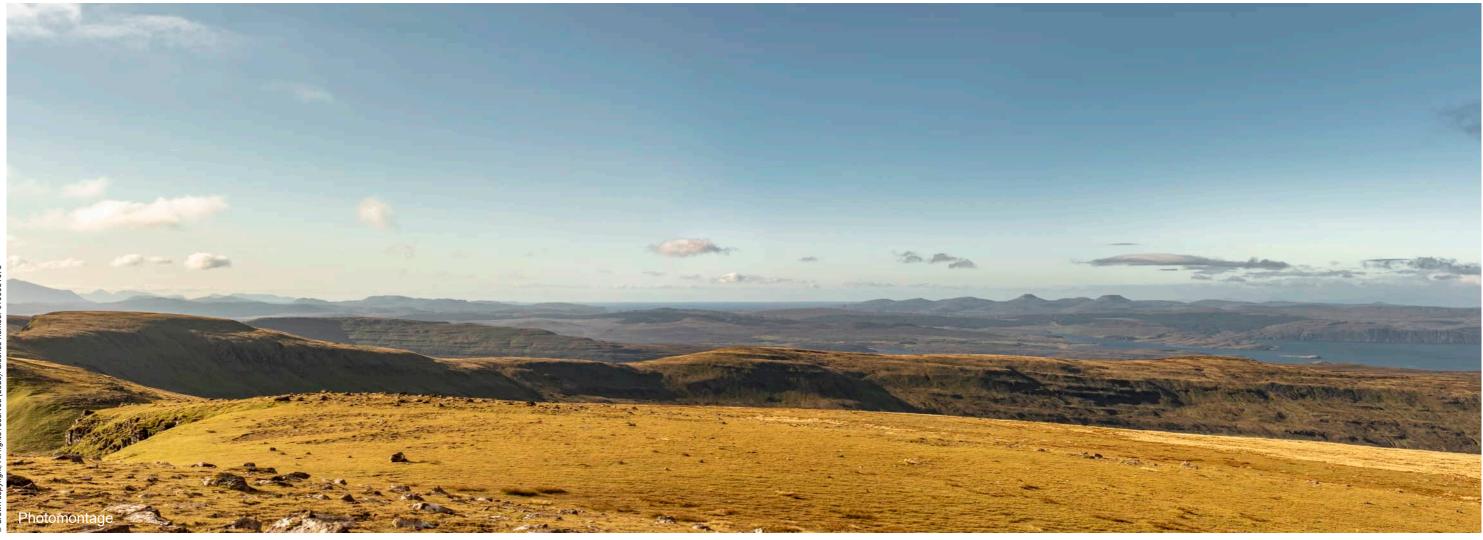

### Viewpoint 19: Beinn Edra

Distance to nearest turbine: 18.83km Camera: Nikon Z 6II Focal length: 50mm

When viewed at a comfortable arm's length (approx. 500mm), this printed image is representative of our detailed central vision, but is not representative of scale and distance.

## IMAGES FOR VISUAL IMPACT ASSESSMENT

Camera height: 1.5m

Date: 01/10/2019

Time: 10:28