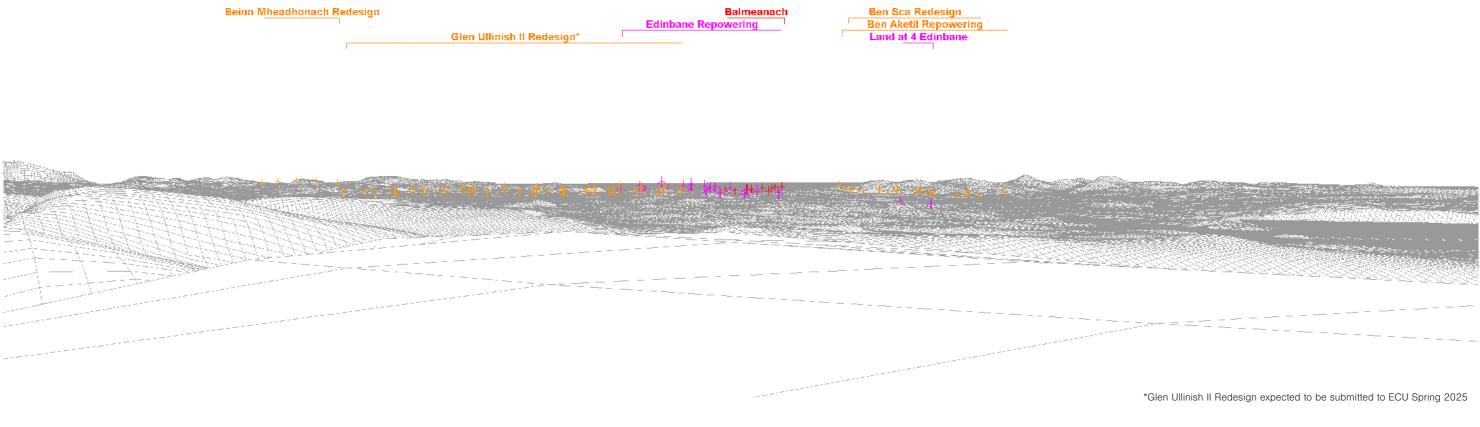

| Beinn Mheadhonach | Glen Ullinish                                                                                                   | Balmeanach                                                                                                       | Ben Sca and Extension              |                                                                                                                  |
|-------------------|-----------------------------------------------------------------------------------------------------------------|------------------------------------------------------------------------------------------------------------------|------------------------------------|------------------------------------------------------------------------------------------------------------------|
|                   |                                                                                                                 | Edinbane                                                                                                         | Ben Aketil and Extension           |                                                                                                                  |
|                   |                                                                                                                 | Lumpane                                                                                                          | Dell'Akeul allu Extension          |                                                                                                                  |
|                   |                                                                                                                 |                                                                                                                  | 1                                  |                                                                                                                  |
|                   |                                                                                                                 |                                                                                                                  |                                    |                                                                                                                  |
|                   |                                                                                                                 |                                                                                                                  |                                    |                                                                                                                  |
|                   |                                                                                                                 |                                                                                                                  |                                    |                                                                                                                  |
|                   |                                                                                                                 |                                                                                                                  |                                    |                                                                                                                  |
|                   |                                                                                                                 |                                                                                                                  |                                    |                                                                                                                  |
|                   |                                                                                                                 |                                                                                                                  |                                    |                                                                                                                  |
|                   |                                                                                                                 |                                                                                                                  |                                    |                                                                                                                  |
|                   |                                                                                                                 |                                                                                                                  |                                    |                                                                                                                  |
|                   |                                                                                                                 |                                                                                                                  |                                    |                                                                                                                  |
|                   |                                                                                                                 |                                                                                                                  |                                    |                                                                                                                  |
|                   |                                                                                                                 |                                                                                                                  |                                    |                                                                                                                  |
|                   |                                                                                                                 |                                                                                                                  |                                    |                                                                                                                  |
|                   |                                                                                                                 |                                                                                                                  |                                    |                                                                                                                  |
|                   |                                                                                                                 |                                                                                                                  |                                    |                                                                                                                  |
|                   |                                                                                                                 |                                                                                                                  |                                    |                                                                                                                  |
|                   |                                                                                                                 |                                                                                                                  |                                    |                                                                                                                  |
|                   |                                                                                                                 |                                                                                                                  |                                    |                                                                                                                  |
|                   | State and the second second                                                                                     |                                                                                                                  | +++ + atta + +++++++++++++++++++++ | and the second second                                                                                            |
|                   |                                                                                                                 |                                                                                                                  |                                    |                                                                                                                  |
|                   | 1998 - Tanan Ing ang ang ang ang ang ang ang ang ang a                                                          |                                                                                                                  |                                    | Constant Officer                                                                                                 |
|                   |                                                                                                                 |                                                                                                                  |                                    |                                                                                                                  |
|                   |                                                                                                                 | and the second |                                    |                                                                                                                  |
|                   | and the second secon |                                                                                                                  |                                    | 74 · · · · · · · · · · · · · · · · · · ·                                                                         |
|                   |                                                                                                                 |                                                                                                                  |                                    |                                                                                                                  |
|                   |                                                                                                                 |                                                                                                                  | 뱃가카이 아이가 카이오스 작품을 들을 듣는다.          |                                                                                                                  |
|                   |                                                                                                                 |                                                                                                                  |                                    | ~~~~~~                                                                                                           |
|                   |                                                                                                                 |                                                                                                                  |                                    | <u></u>                                                                                                          |
|                   |                                                                                                                 |                                                                                                                  |                                    |                                                                                                                  |
|                   |                                                                                                                 |                                                                                                                  |                                    |                                                                                                                  |
|                   |                                                                                                                 |                                                                                                                  |                                    |                                                                                                                  |
|                   |                                                                                                                 |                                                                                                                  |                                    |                                                                                                                  |
|                   |                                                                                                                 |                                                                                                                  |                                    |                                                                                                                  |
|                   |                                                                                                                 |                                                                                                                  |                                    |                                                                                                                  |
|                   |                                                                                                                 |                                                                                                                  |                                    |                                                                                                                  |
|                   |                                                                                                                 |                                                                                                                  |                                    | and the second |
|                   |                                                                                                                 |                                                                                                                  |                                    |                                                                                                                  |
|                   |                                                                                                                 |                                                                                                                  |                                    |                                                                                                                  |
|                   |                                                                                                                 |                                                                                                                  |                                    |                                                                                                                  |
|                   |                                                                                                                 |                                                                                                                  |                                    |                                                                                                                  |
| 3                 |                                                                                                                 |                                                                                                                  |                                    |                                                                                                                  |
|                   |                                                                                                                 |                                                                                                                  |                                    |                                                                                                                  |
| 5                 |                                                                                                                 |                                                                                                                  |                                    |                                                                                                                  |
|                   |                                                                                                                 |                                                                                                                  |                                    |                                                                                                                  |
|                   |                                                                                                                 |                                                                                                                  |                                    |                                                                                                                  |
|                   |                                                                                                                 |                                                                                                                  |                                    |                                                                                                                  |