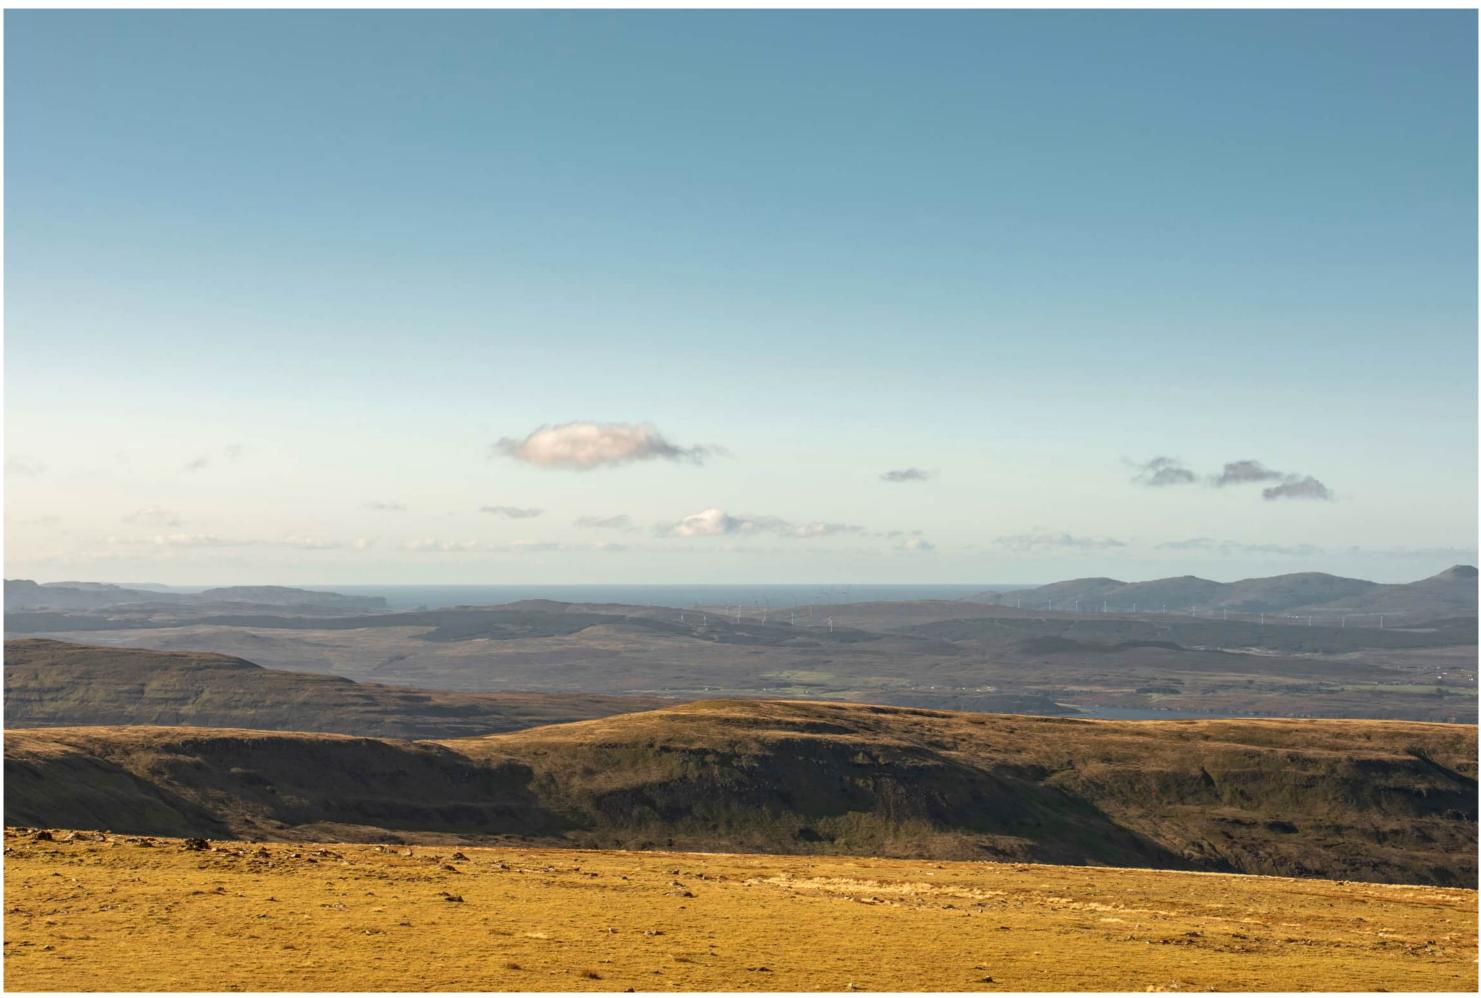

### Viewpoint 19: Beinn Edra

Distance to nearest turbine: 18.83km Camera: Nikon Z 6II Focal length: 50mm

When viewed at a comfortable arm's length (approx. 500mm), this printed image is representative of our detailed central vision, but is not representative of scale and distance.

## IMAGES FOR VISUAL IMPACT ASSESSMENT

Camera height: 1.5m

Date: 01/10/2019

Time: 10:28