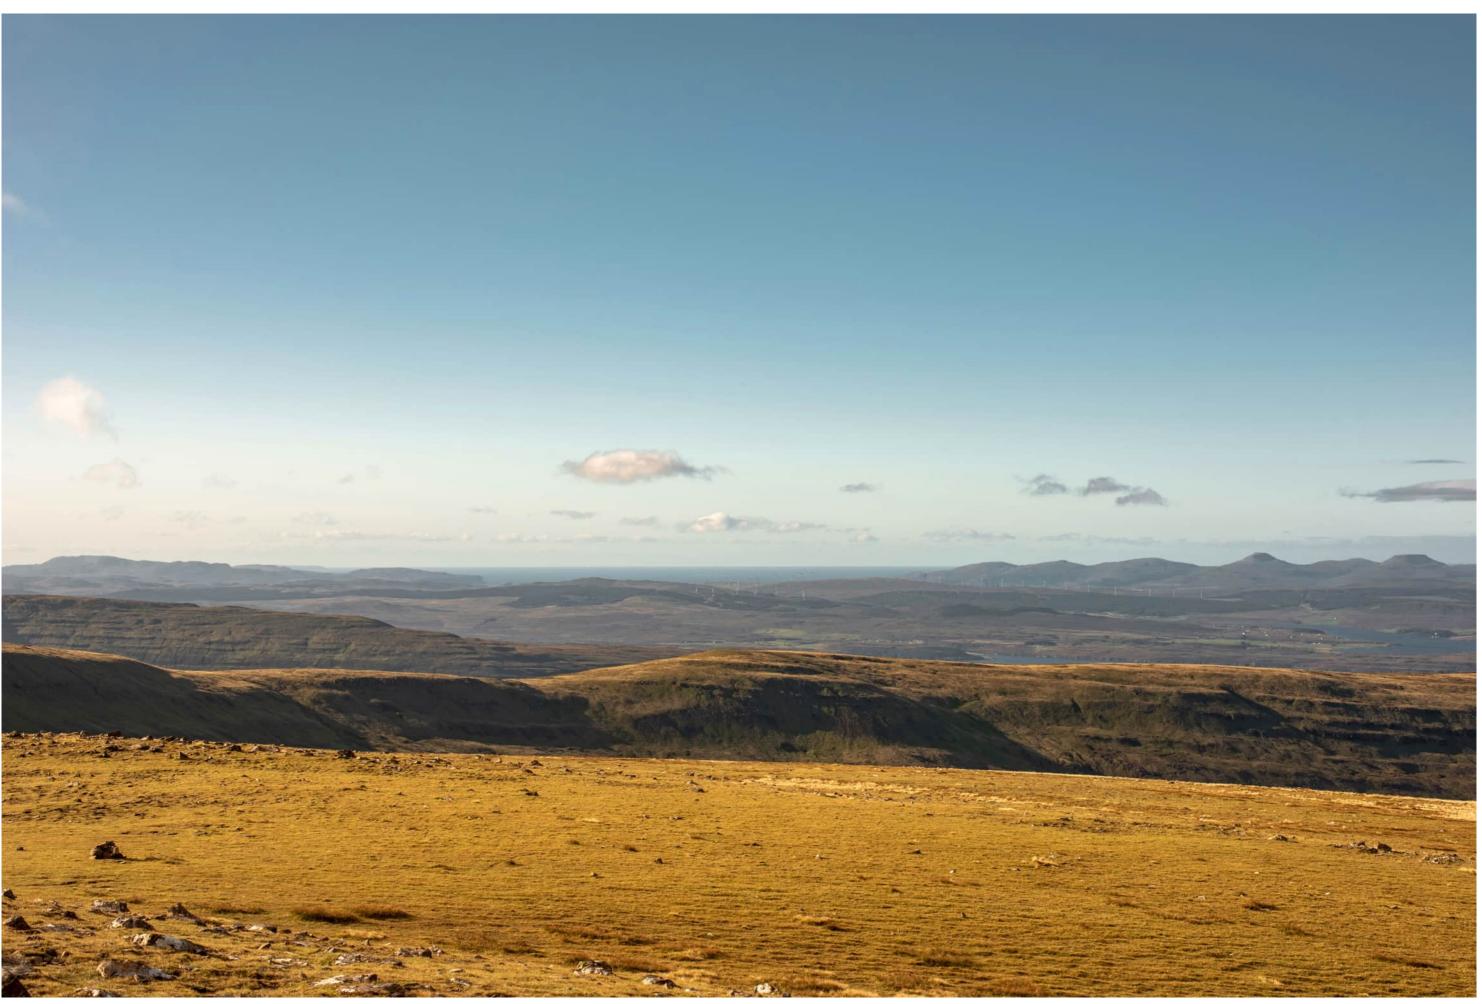

# Viewpoint 19: Beinn Edra

Distance to nearest turbine: 18.83km Camera: Nikon Z 6II Focal length: 75mm

This image should be viewed at a comfortable arm's length (approx. 500mm).

## IMAGES FOR VISUAL IMPACT ASSESSMENT

Camera height: 1.5m

Date: 01/10/2019

Time: 10:28