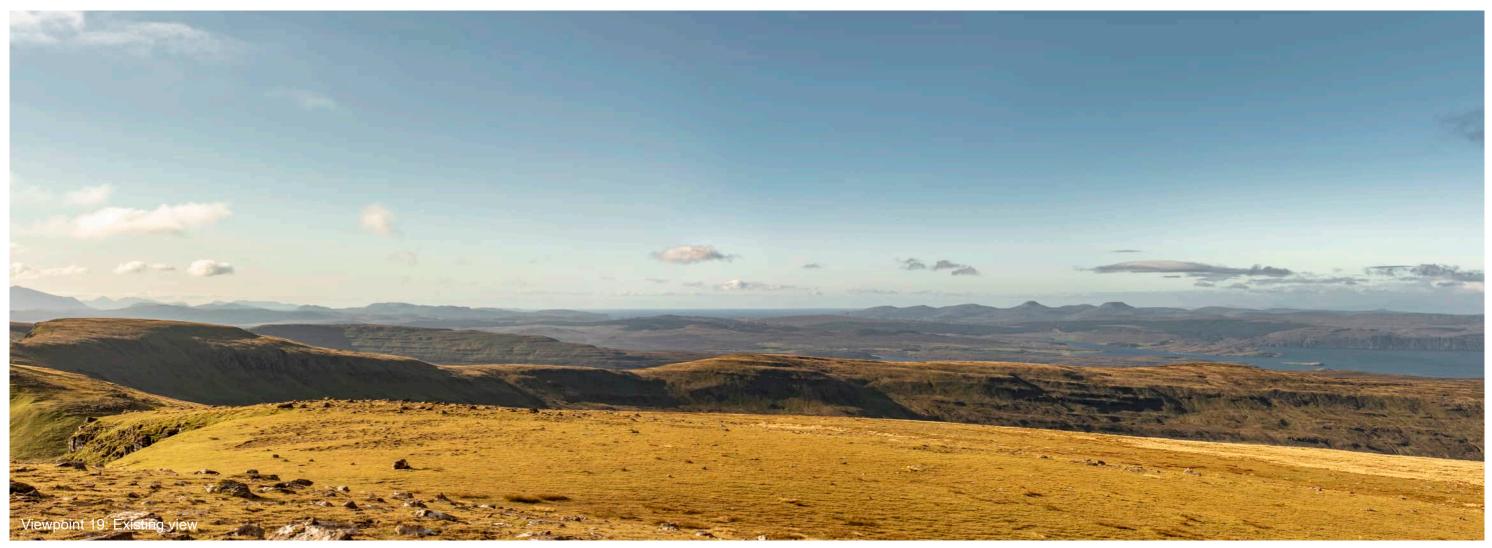

# Viewpoint 19: Beinn Edra

Distance to nearest turbine: 18.83km Camera: Nikon Z 6II Focal length: 75mm

This image should be viewed at a comfortable arm's length (approx. 500mm).

## IMAGES FOR VISUAL IMPACT ASSESSMENT

Camera height: 1.5m

Date: 01/10/2019

Time: 10:28