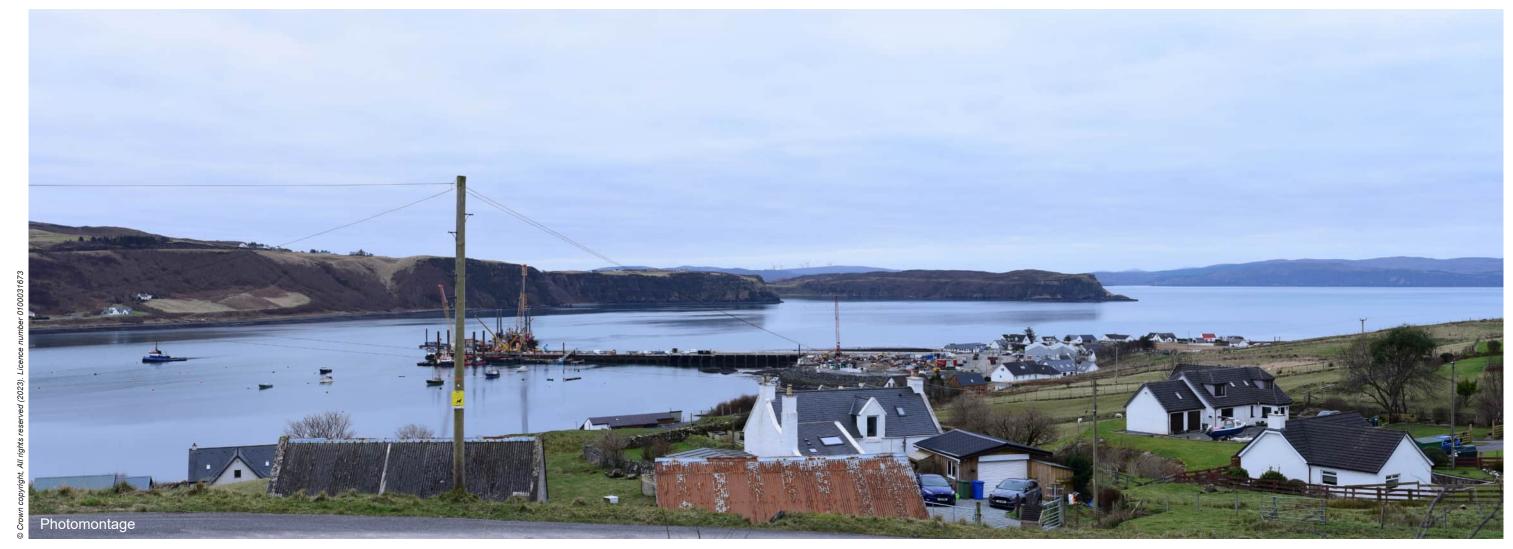

Viewpoint 17: Uig (Idrigill)

Distance to nearest turbine: 17.28km

Camera: Nikon D750

Focal length: 50mm vertical (27°) x 28mm horizontal (65.5°)

Camera height: 1.5m

Date: 03/03/2023

Time: 09:48

Viewpoint 17: Wireline overlay

Ben Aketil Repowering

Viewpoint 17: Uig (Idrigill)

Distance to nearest turbine: 17.28km

Camera: Nikon D750

Focal length: 50mm vertical (27°) x 28mm horizontal (65.5°)

Camera height: 1.5m

Date: 03/03/2023

Time: 09:48

Viewpoint 17: Uig (Idrigill)

Distance to nearest turbine: 17.28km

Camera: Nikon D750

Focal length: 50mm vertical (27°) x 28mm horizontal (65.5°)

Camera height: 1.5m

Date: 03/03/2023

Time: 09:48