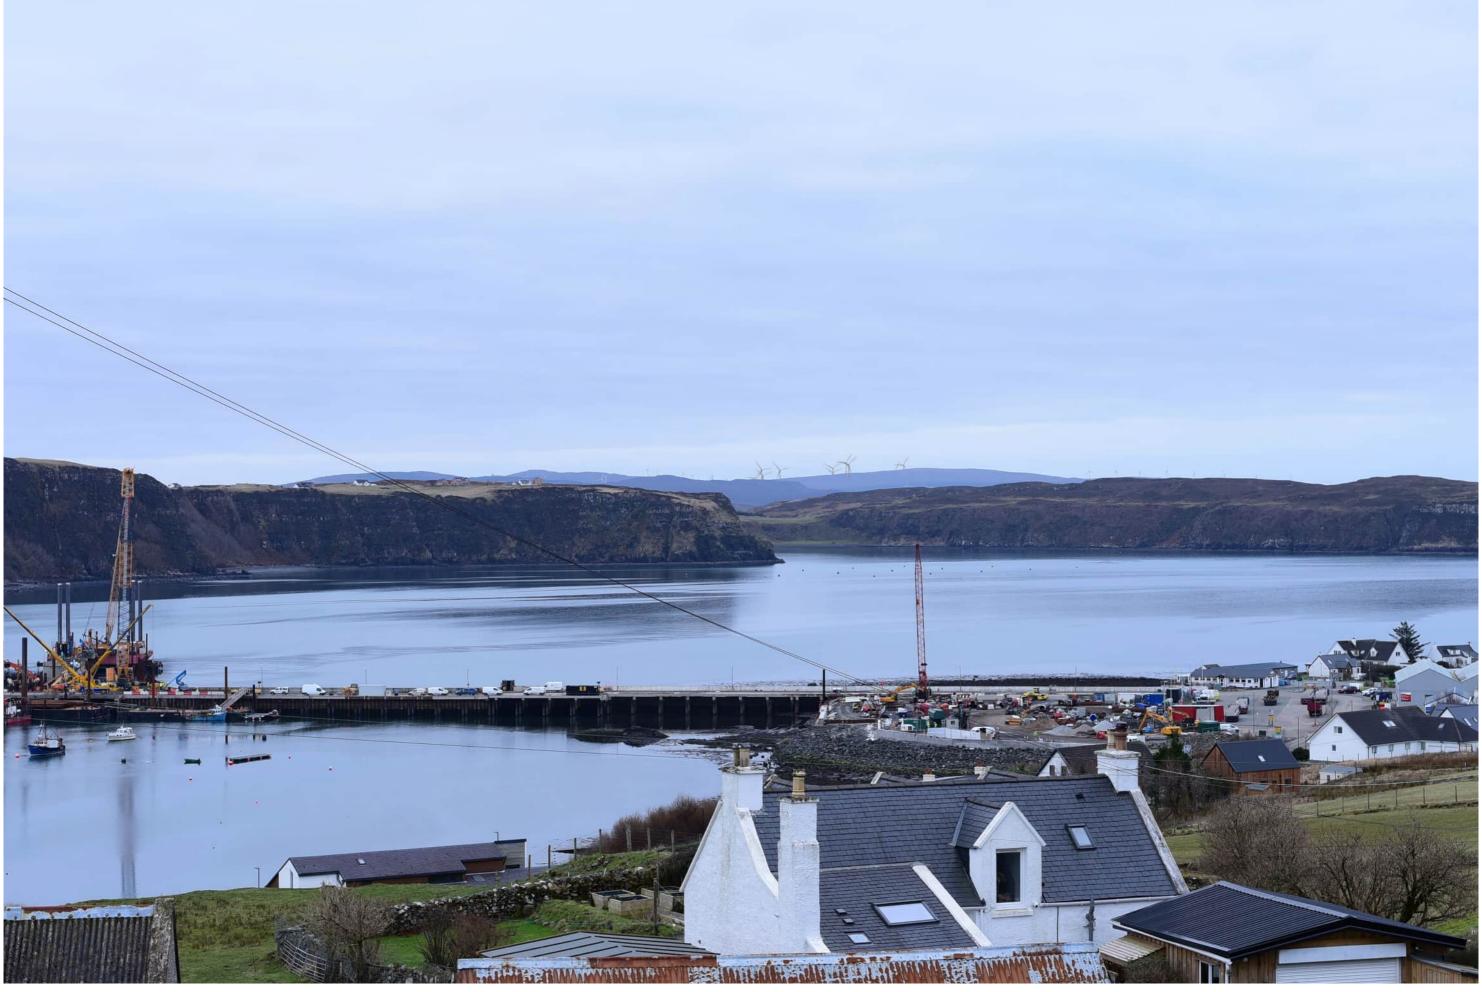

Viewpoint 17: Uig (Idrigill)

Distance to nearest turbine: 17.28km

Camera: Nikon D750

Focal length: 50mm vertical (27°) x 28mm horizontal (65.5°)

Camera height: 1.5m

Date: 03/03/2023

Time: 09:48

Viewpoint 17: Wireline overlay

Ben Aketil Repowering

Viewpoint 17: Uig (Idrigill)

Distance to nearest turbine: 17.28km

Camera: Nikon D750

Focal length: 50mm vertical (27°) x 28mm horizontal (65.5°)

Camera height: 1.5m

Date: 03/03/2023

Time: 09:48

Viewpoint 17: Uig (Idrigill)

Distance to nearest turbine: 17.28km

Camera: Nikon D750

Focal length: 50mm vertical (27°) x 28mm horizontal (65.5°)

Camera height: 1.5m

Date: 03/03/2023

Time: 09:48