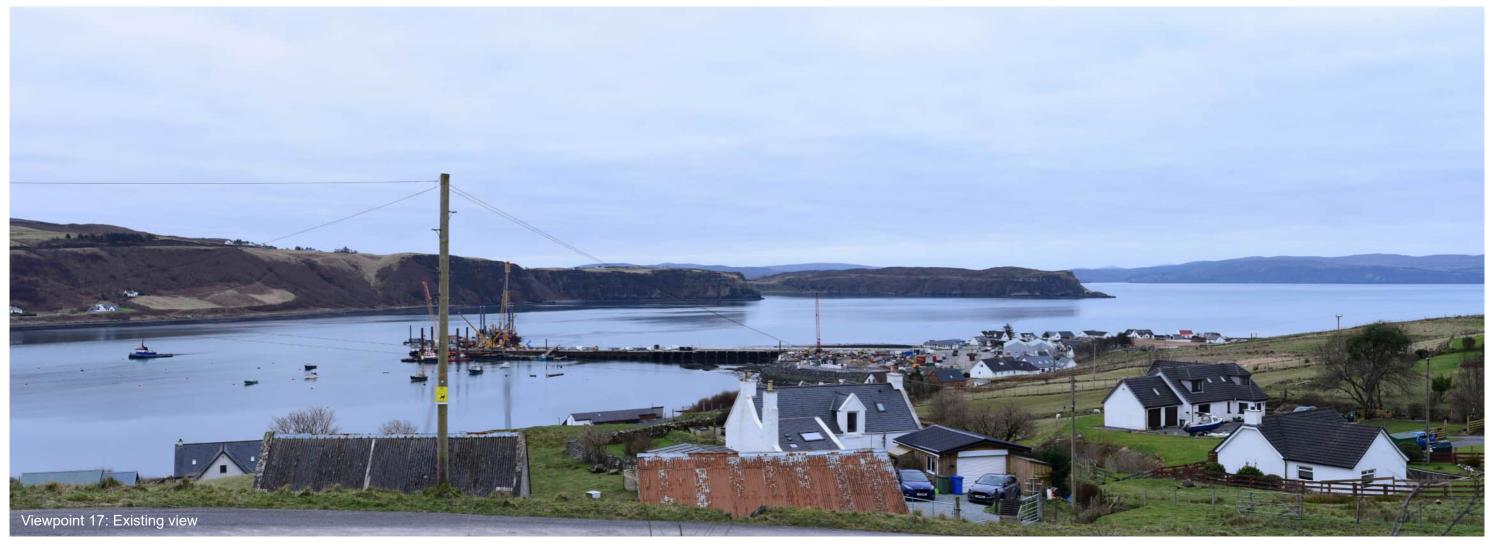

Viewpoint 17: Uig (Idrigill)

Distance to nearest turbine: 17.28km

Camera: Nikon D750

Focal length: 50mm vertical (27°) x 28mm horizontal (65.5°)

Camera height: 1.5m

Date: 03/03/2023

Time: 09:48

Viewpoint 17: Wireline overlay

Ben Aketil Repowering

Viewpoint 17: Uig (Idrigill)

Distance to nearest turbine: 17.28km

Camera: Nikon D750

Focal length: 50mm vertical (27°) x 28mm horizontal (65.5°)

Camera height: 1.5m

Date: 03/03/2023

Time: 09:48

Viewpoint 17: Uig (Idrigill)

Distance to nearest turbine: 17.28km

Camera: Nikon D750

Focal length: 50mm vertical (27°) x 28mm horizontal (65.5°)

Camera height: 1.5m

Date: 03/03/2023

Time: 09:48