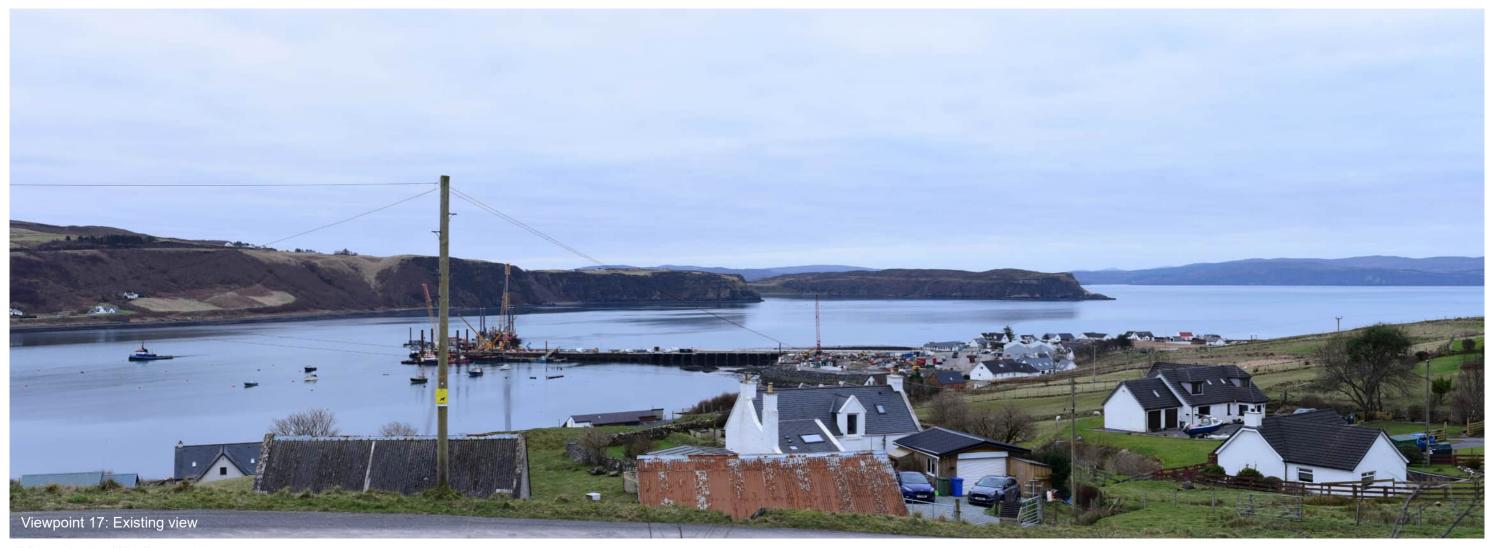

Viewpoint 17: Uig (Idrigill)

Distance to nearest turbine: 17.28km

Camera: Nikon D750

Focal length: 50mm vertical (27°) x 28mm horizontal (65.5°)

Camera height: 1.5m

Date: 03/03/2023

Time: 09:48

Viewpoint 17: Wireline overlay

Ben Aketil Repowering

Viewpoint 17: Uig (Idrigill)

Distance to nearest turbine: 17.28km

Camera: Nikon D750

Focal length: 50mm vertical (27°) x 28mm horizontal (65.5°)

Camera height: 1.5m

Date: 03/03/2023

Time: 09:48

Viewpoint 17: Uig (Idrigill)

Distance to nearest turbine: 17.28km

Camera: Nikon D750

Focal length: 50mm vertical (27°) x 28mm horizontal (65.5°)

Camera height: 1.5m

Date: 03/03/2023

Time: 09:48