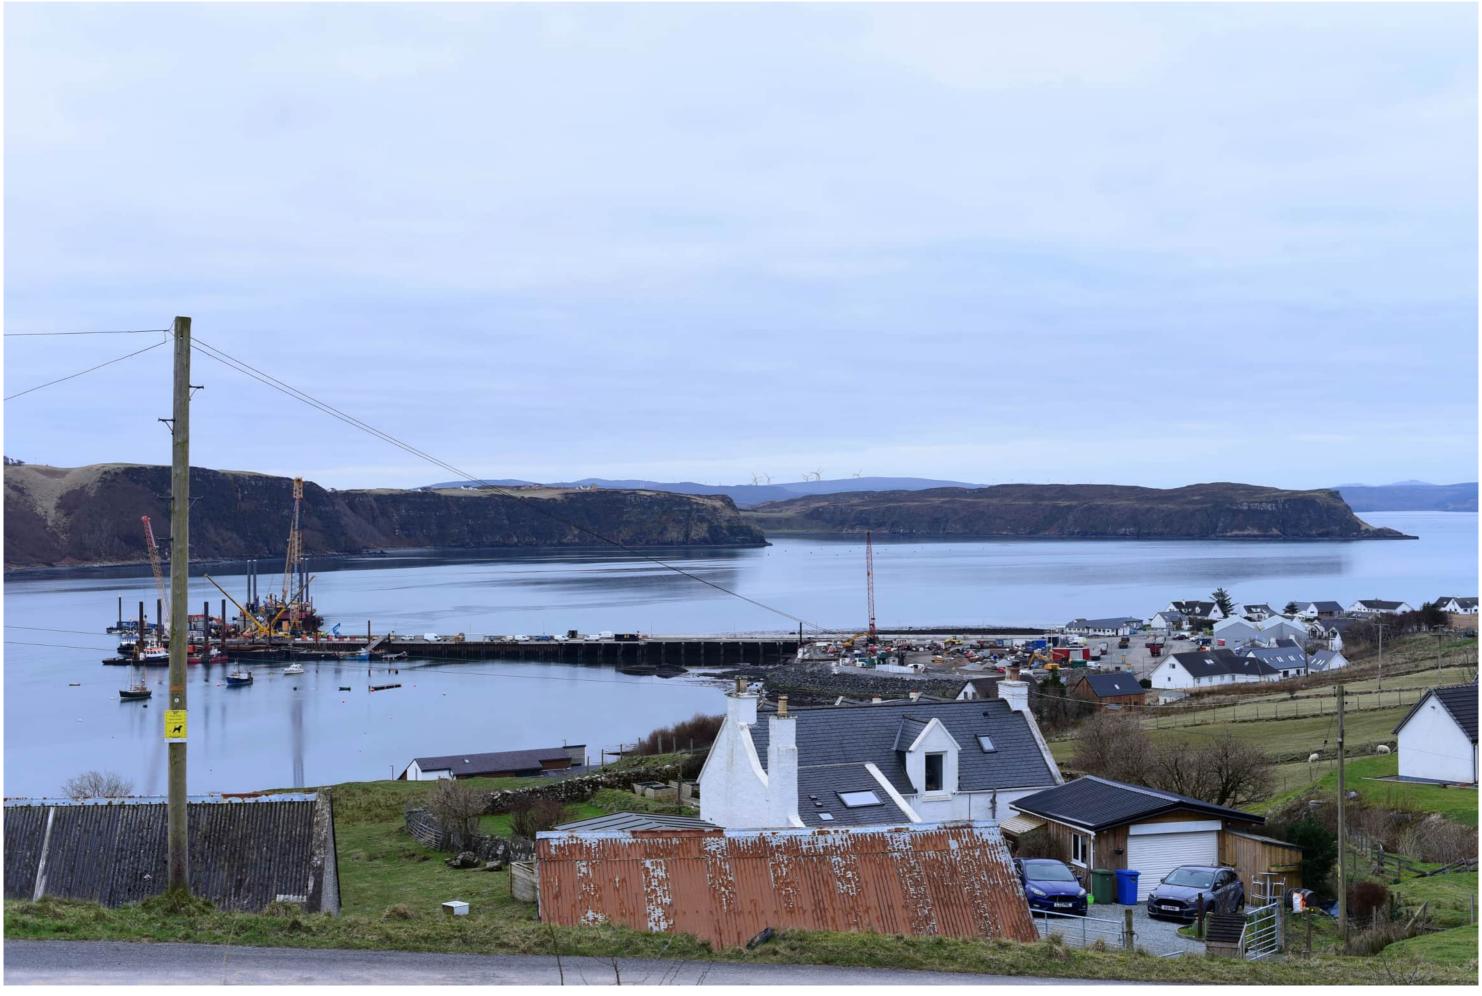

Viewpoint 17: Uig (Idrigill)

Distance to nearest turbine: 17.28km

Camera: Nikon D750

Focal length: 50mm vertical (27°) x 28mm horizontal (65.5°)

Camera height: 1.5m

Date: 03/03/2023

Time: 09:48

Viewpoint 17: Wireline overlay

Ben Aketil Repowering

Viewpoint 17: Uig (Idrigill)

Distance to nearest turbine: 17.28km

Camera: Nikon D750

Focal length: 50mm vertical (27°) x 28mm horizontal (65.5°)

Camera height: 1.5m

Date: 03/03/2023

Time: 09:48

Viewpoint 17: Uig (Idrigill)

Distance to nearest turbine: 17.28km

Camera: Nikon D750

Focal length: 50mm vertical (27°) x 28mm horizontal (65.5°)

Camera height: 1.5m

Date: 03/03/2023

Time: 09:48