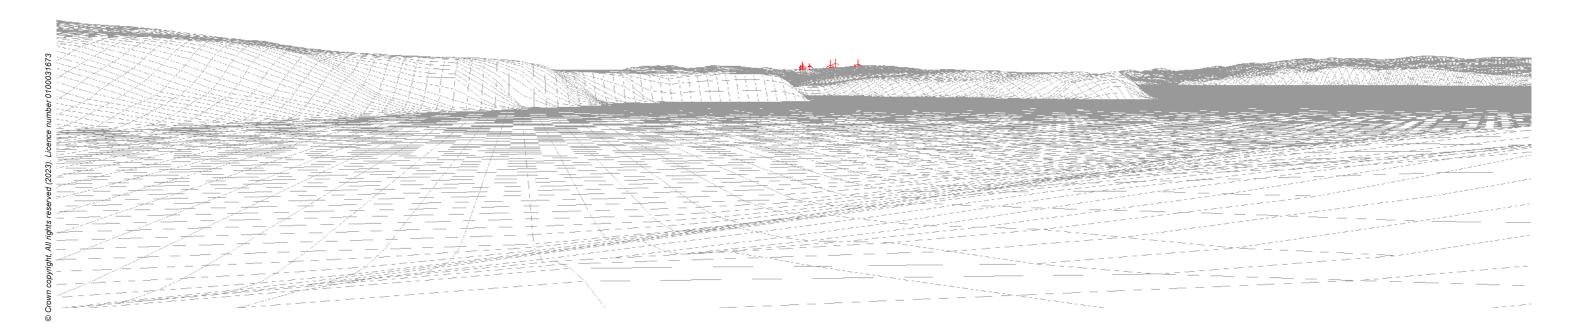

Viewpoint 17: Uig (Idrigill)

Distance to nearest turbine: 17.28km

Camera: Nikon D750

Focal length: 50mm vertical (27°) x 28mm horizontal (65.5°)

Camera height: 1.5m

Date: 03/03/2023

Time: 09:48

Viewpoint 17: Wireline overlay

Viewpoint 17: Cumulative Wireline: Operational and Consented. Balmeanach turbines in red, operational in black and consented in green.

Edinbane Balmeanach Ben Sca and Extension
Ben Aketil and Extension