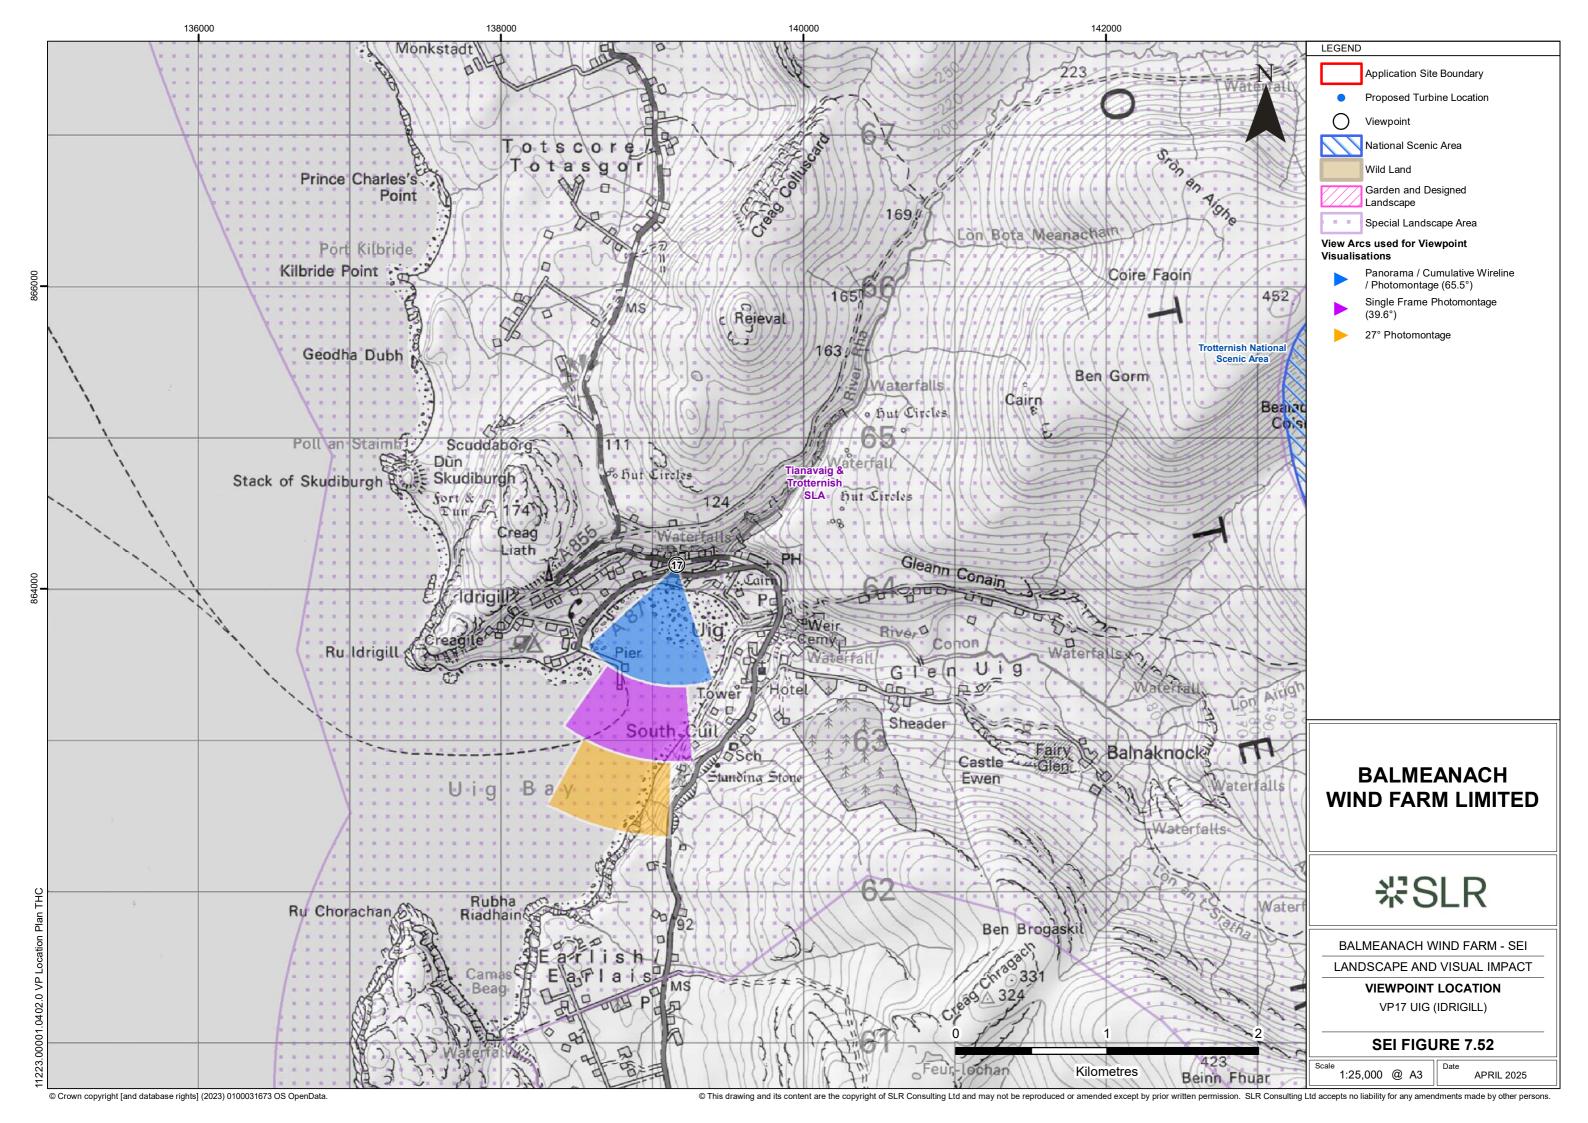

Viewpoint 17: Uig (Idrigill)

Distance to nearest turbine: 17.28km

Camera: Nikon D750

Focal length: 50mm vertical (27°) x 28mm horizontal (65.5°)

Camera height: 1.5m

Date: 03/03/2023

Time: 09:48

Viewpoint 17: Wireline overlay

Ben Aketil Repowering

Viewpoint 17: Uig (Idrigill)

Distance to nearest turbine: 17.28km

Camera: Nikon D750

Focal length: 50mm vertical (27°) x 28mm horizontal (65.5°)

Camera height: 1.5m

Date: 03/03/2023

Time: 09:48

Viewpoint 17: Uig (Idrigill)

Distance to nearest turbine: 17.28km

Camera: Nikon D750

Focal length: 50mm vertical (27°) x 28mm horizontal (65.5°)

Camera height: 1.5m

Date: 03/03/2023

Time: 09:48