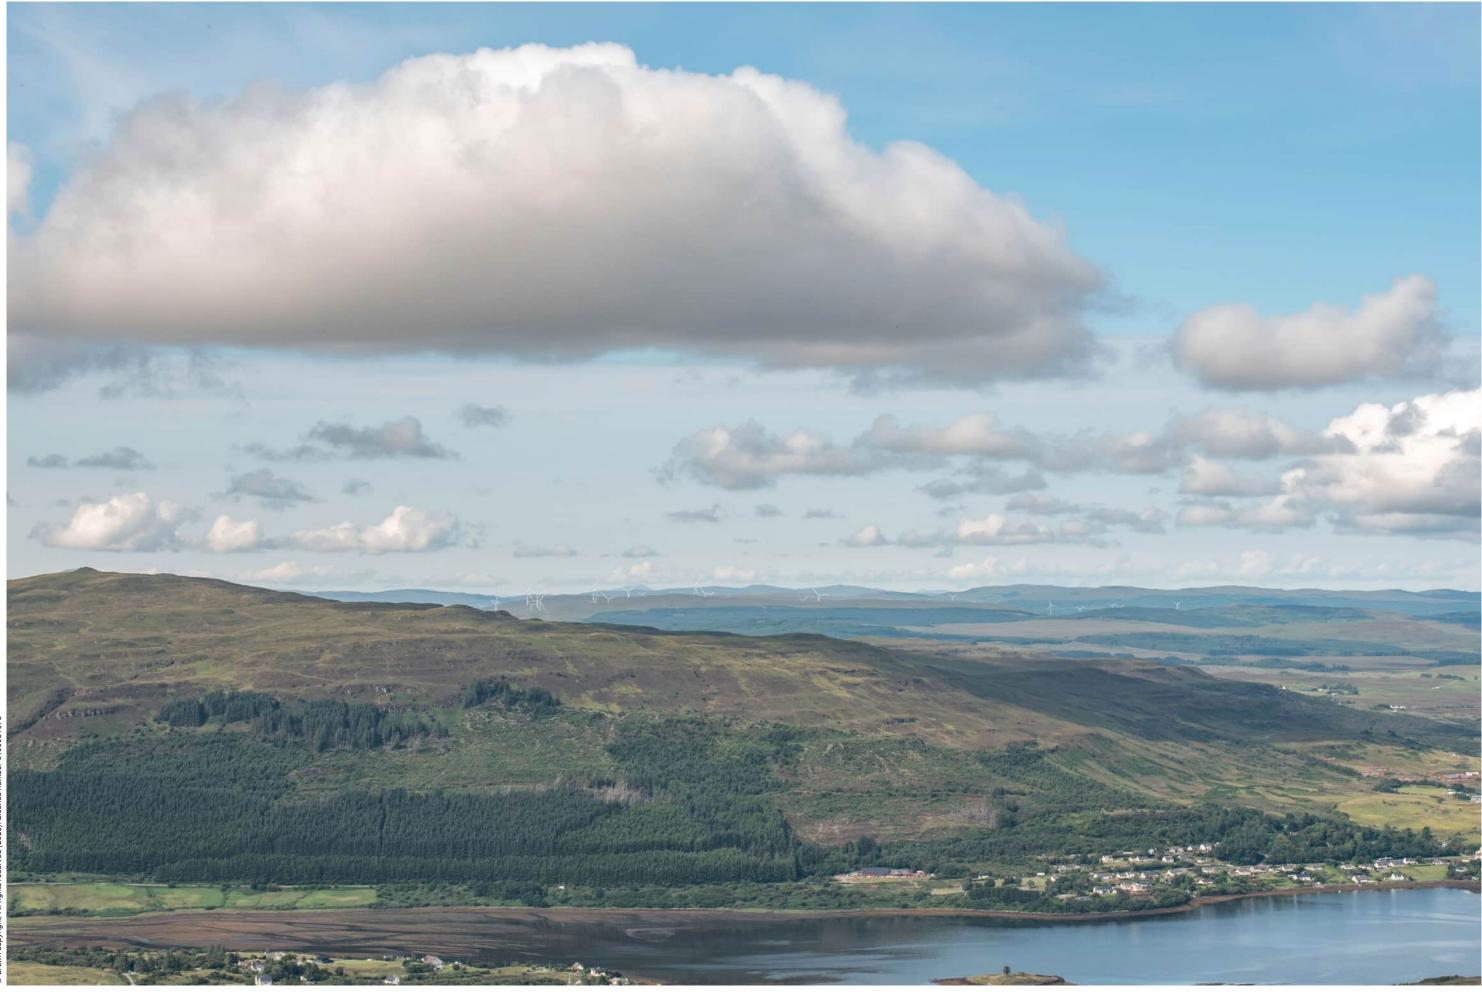

Viewpoint 16: Ben Tianavaig

Distance to nearest turbine: 17.50km

Camera: Nikon Z 6II

Focal length: 50mm vertical (27°) x 28mm horizontal (65.5°)

Camera height: 1.5m

Date: 23/08/2021

Time: 12:09

Viewpoint 16: Wireline overlay

Viewpoint 16: Cumulative Wireline: Operational and Consented. Balmeanach turbines in red, operational in black and consented in green.

Ben Sca and Extension

Ben Aketil and Extension

Edinbane

Viewpoint 16: Cumulative Wireline: Proposed. Balmeanach turbines in red, In Planning in orange and scoping in pink.

Redesign Balmeanach Land at 4 Edinbane
Ben Sca Redesign
Ben Aketil Repowering

Ben Aketil Repowering 
Edinbane Repowering
Glen Ullinish II Redesign\*

Viewpoint 16: Ben Tianavaig

Viewpoint 16: Ben Tianavaig

Distance to nearest turbine: 17.50km

Camera: Nikon Z 6II

Focal length: 75mm

Camera height: 1.5m

Date: 23/08/2021

Time: 12:09