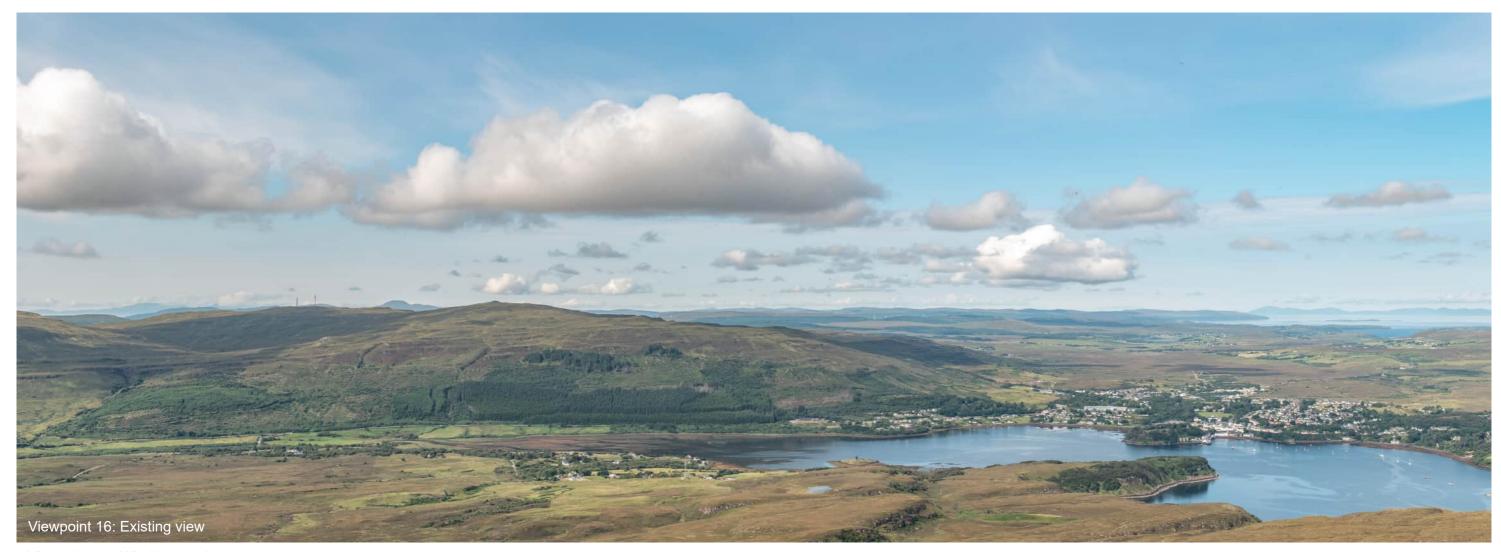

Viewpoint 16: Ben Tianavaig

Distance to nearest turbine: 17.50km

Camera: Nikon Z 6II

Focal length: 50mm vertical (27°) x 28mm horizontal (65.5°)

Camera height: 1.5m

Date: 23/08/2021

Time: 12:09

Viewpoint 16: Wireline overlay

Distance to nearest turbine: 17.50km

Camera: Nikon Z 6II

Focal length: 75mm

Camera height: 1.5m

Date: 23/08/2021

Time: 12:09