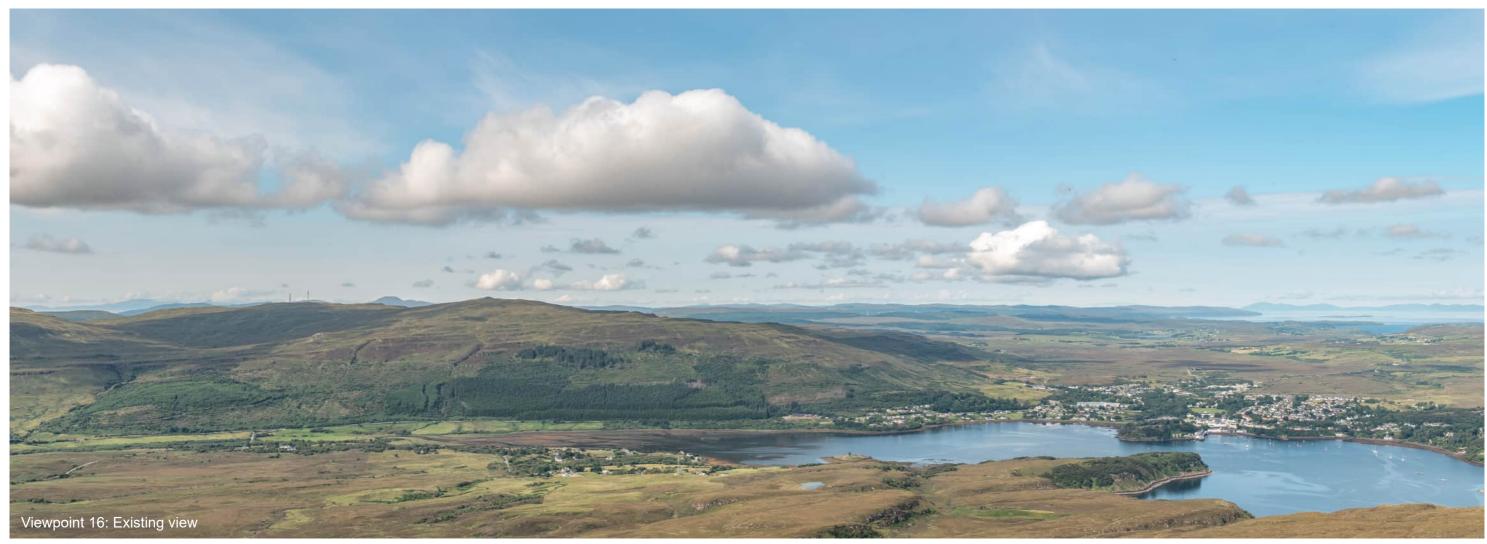

Viewpoint 16: Ben Tianavaig

Distance to nearest turbine: 17.50km

Camera: Nikon Z 6II

Focal length: 50mm vertical (27°) x 28mm horizontal (65.5°)

Camera height: 1.5m

Date: 23/08/2021

Time: 12:09

Viewpoint 16: Wireline overlay