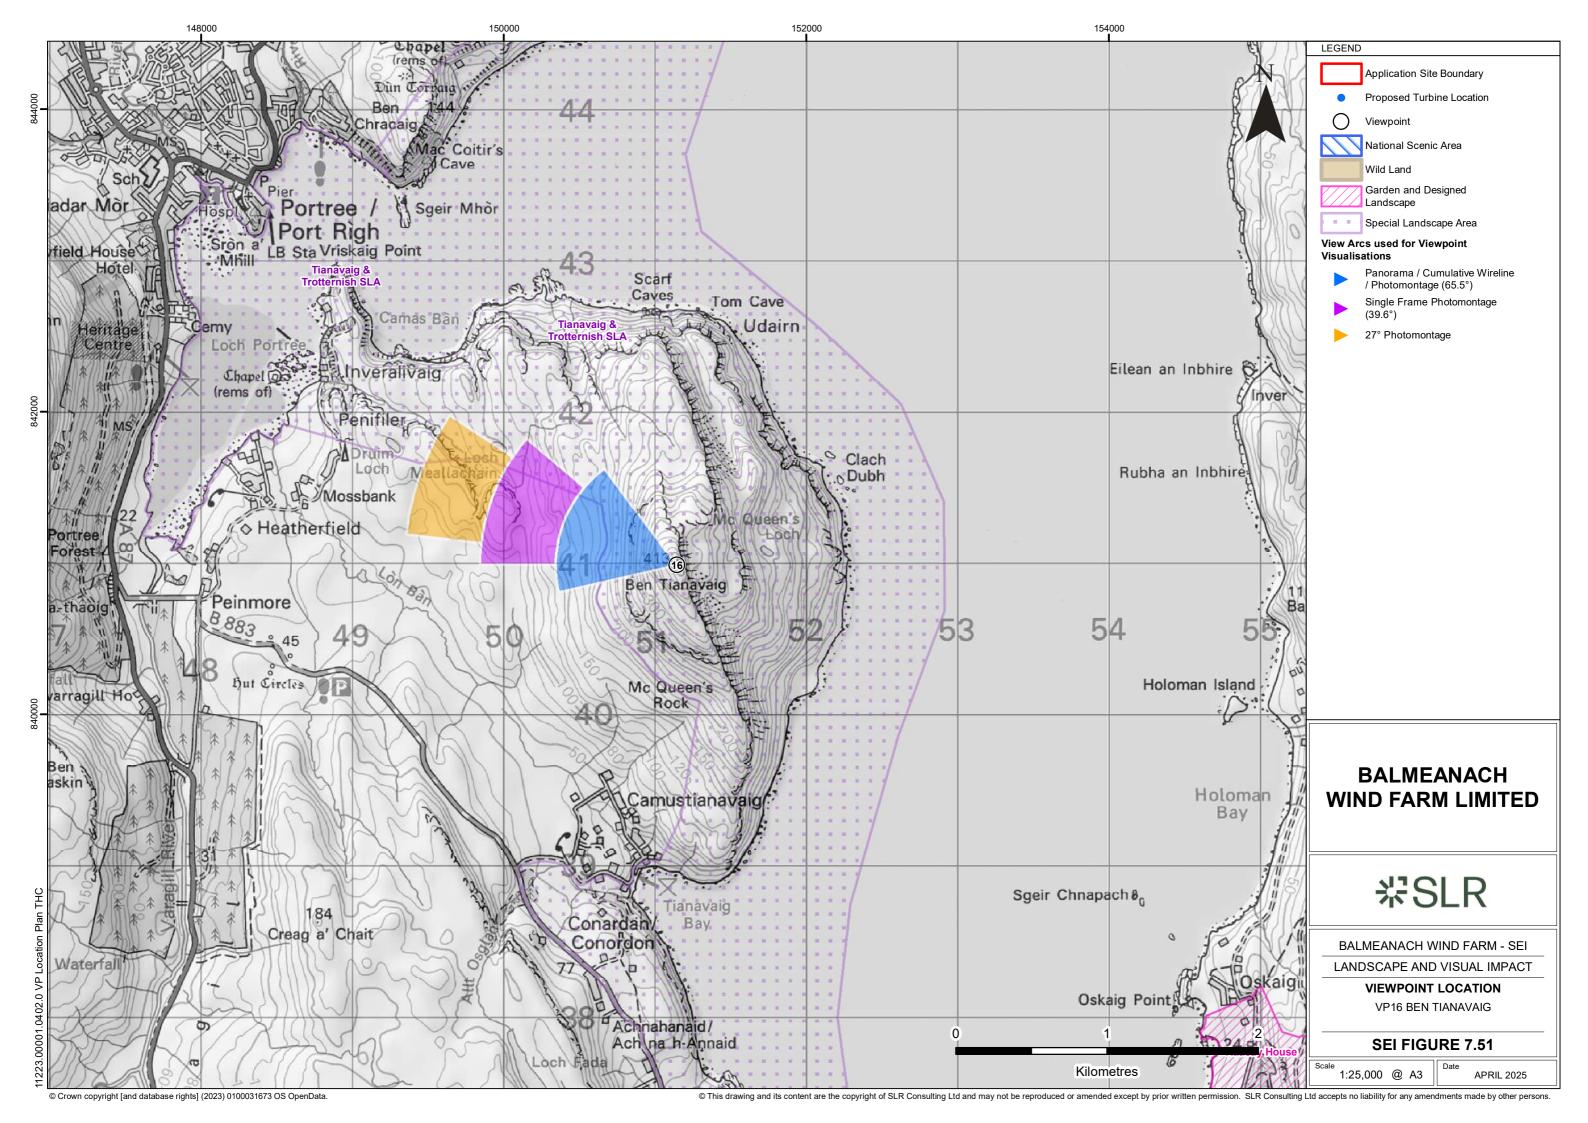

Viewpoint 16: Ben Tianavaig

Distance to nearest turbine: 17.50km

Camera: Nikon Z 6II

Focal length: 50mm vertical (27°) x 28mm horizontal (65.5°)

Camera height: 1.5m

Date: 23/08/2021

Time: 12:09

Viewpoint 16: Wireline overlay

Viewpoint 16: Cumulative Wireline: Operational and Consented. Balmeanach turbines in red, operational in black and consented in green.

Ben Sca and Extension

Ben Aketil and Extension

Edinbane

Viewpoint 16: Cumulative Wireline: Proposed. Balmeanach turbines in red, In Planning in orange and scoping in pink.

Redesign Balmeanach Land at 4 Edinbane
Ben Sca Redesign
Ben Aketil Repowering

Ben Aketil Repowering 
Edinbane Repowering
Glen Ullinish II Redesign\*

Viewpoint 16: Ben Tianavaig

Viewpoint 16: Ben Tianavaig

Distance to nearest turbine: 17.50km

Camera: Nikon Z 6II

Focal length: 75mm

Camera height: 1.5m

Date: 23/08/2021

Time: 12:09