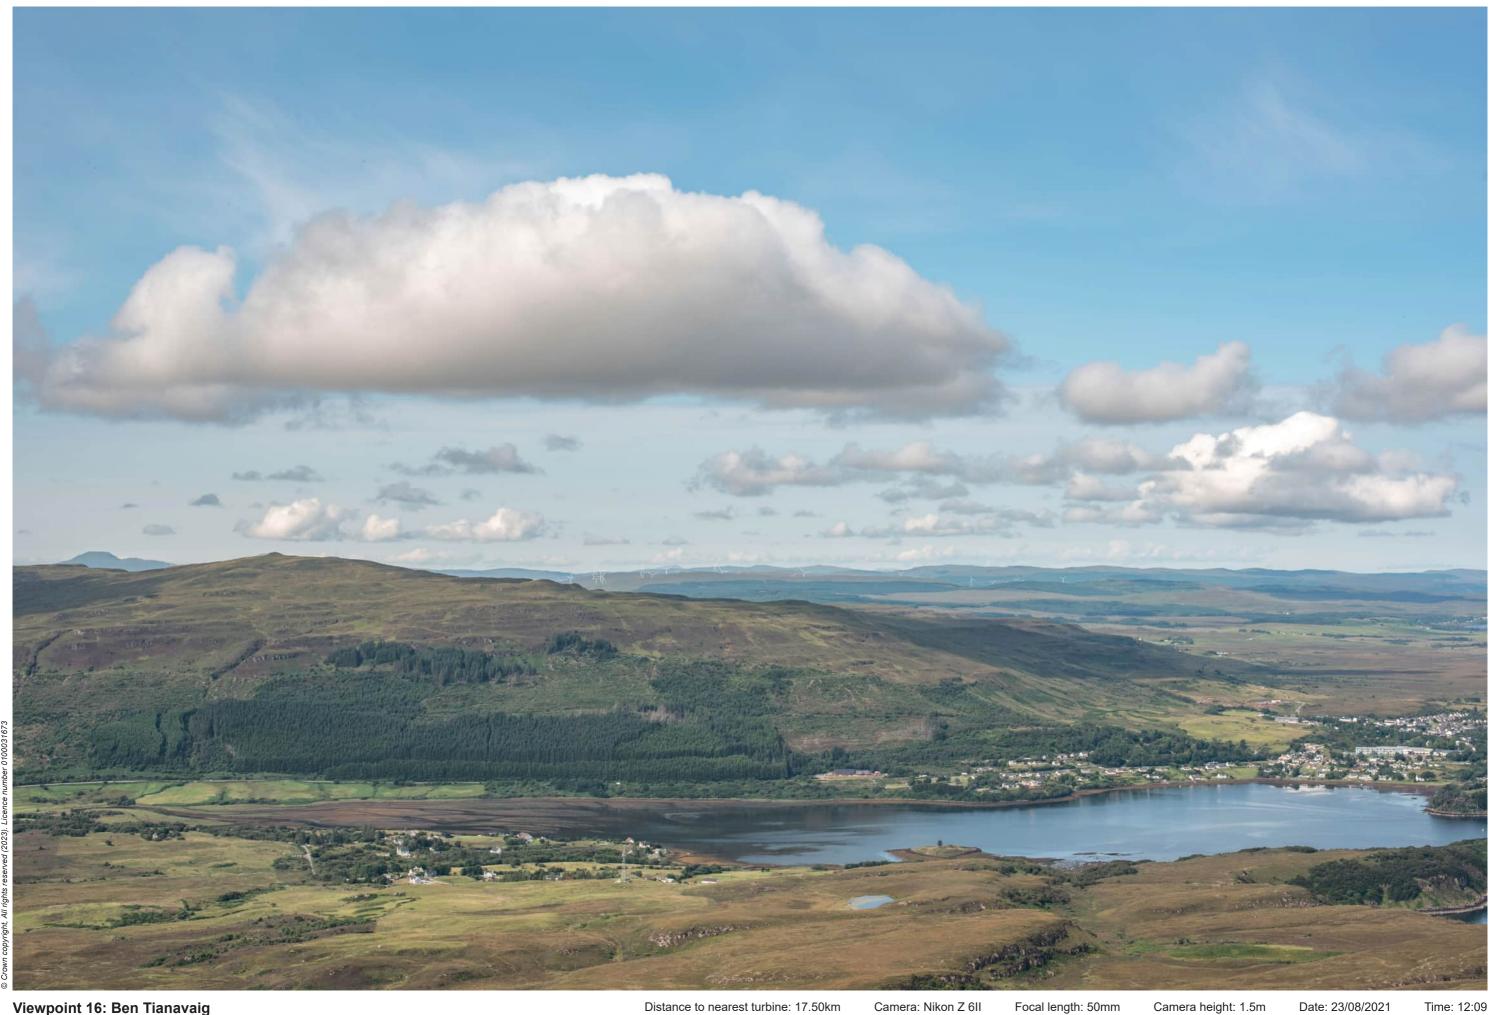

Distance to nearest turbine: 17.50km

Camera: Nikon Z 6II

Focal length: 75mm

Camera height: 1.5m

Date: 23/08/2021

Time: 12:09