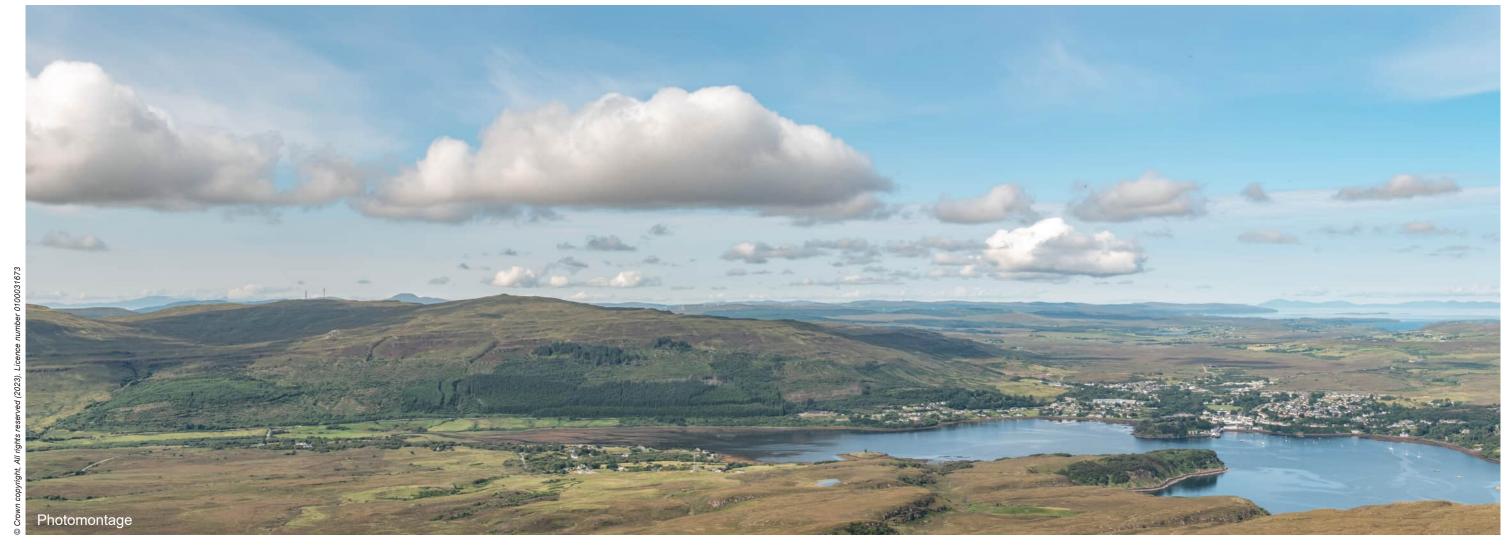

Viewpoint 16: Ben Tianavaig

Distance to nearest turbine: 17.50km

Camera: Nikon Z 6II

Focal length: 50mm vertical (27°) x 28mm horizontal (65.5°)

Camera height: 1.5m

Date: 23/08/2021

Time: 12:09

Viewpoint 16: Wireline overlay

Distance to nearest turbine: 17.50km

Camera: Nikon Z 6II

Focal length: 75mm

Camera height: 1.5m

Date: 23/08/2021

Time: 12:09