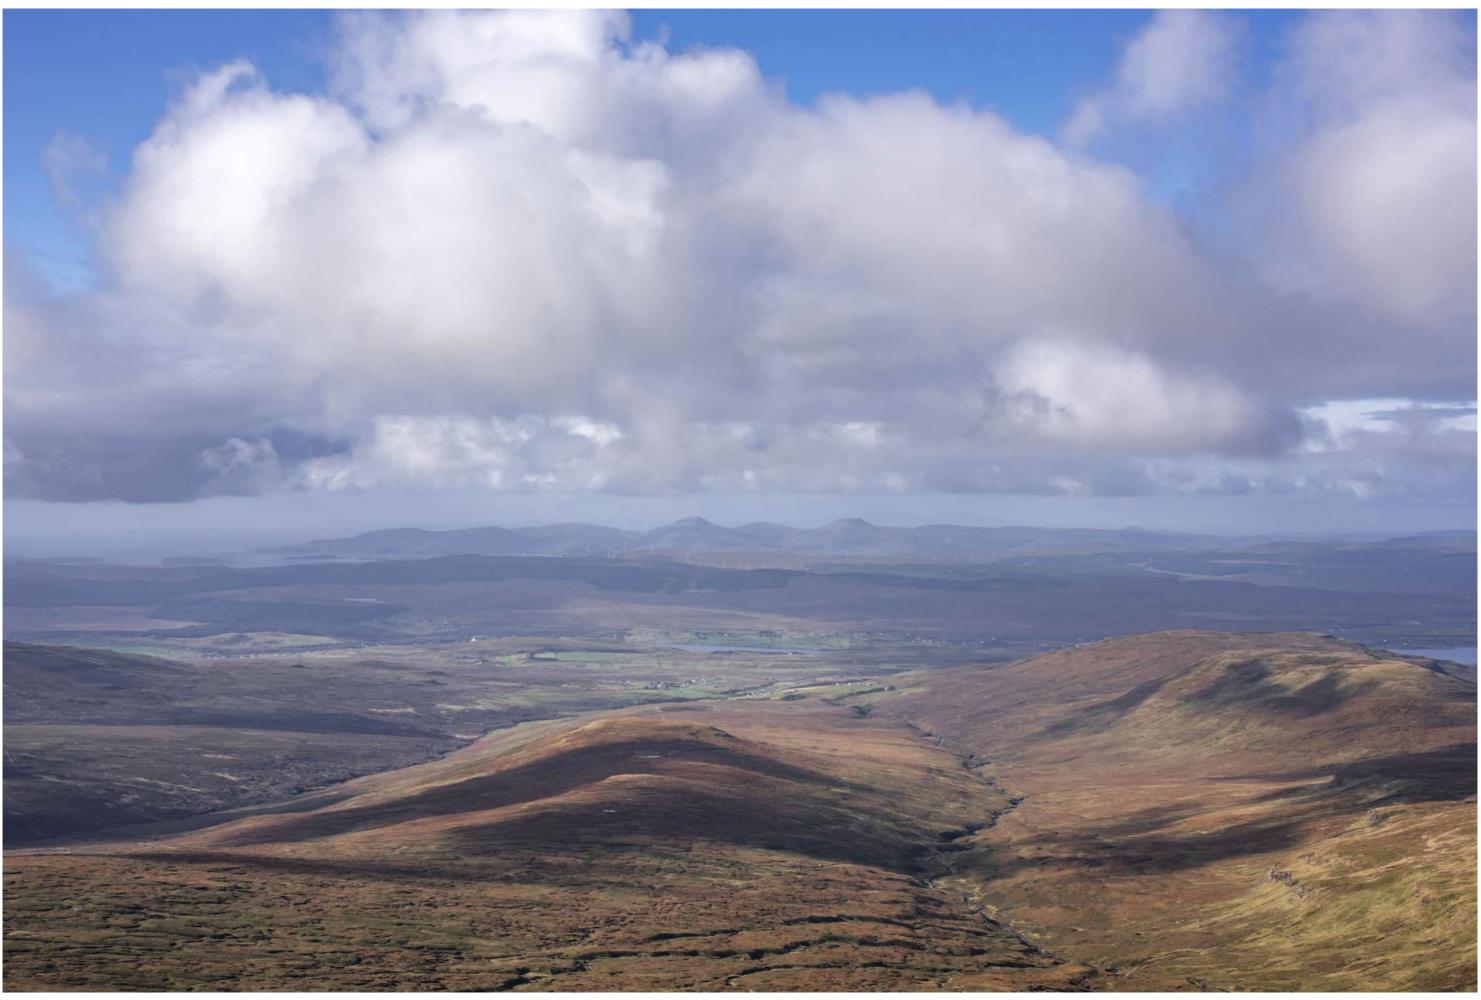

## Viewpoint 15: The Storr

Distance to nearest turbine: 16.39km Camera: Nikon Z 6II Focal length: 50mm

When viewed at a comfortable arm's length (approx. 500mm), this printed image is representative of our detailed central vision, but is not representative of scale and distance.

## IMAGES FOR VISUAL IMPACT ASSESSMENT

Camera height: 1.5m

Date: 02/10/2019

Time: 11:25