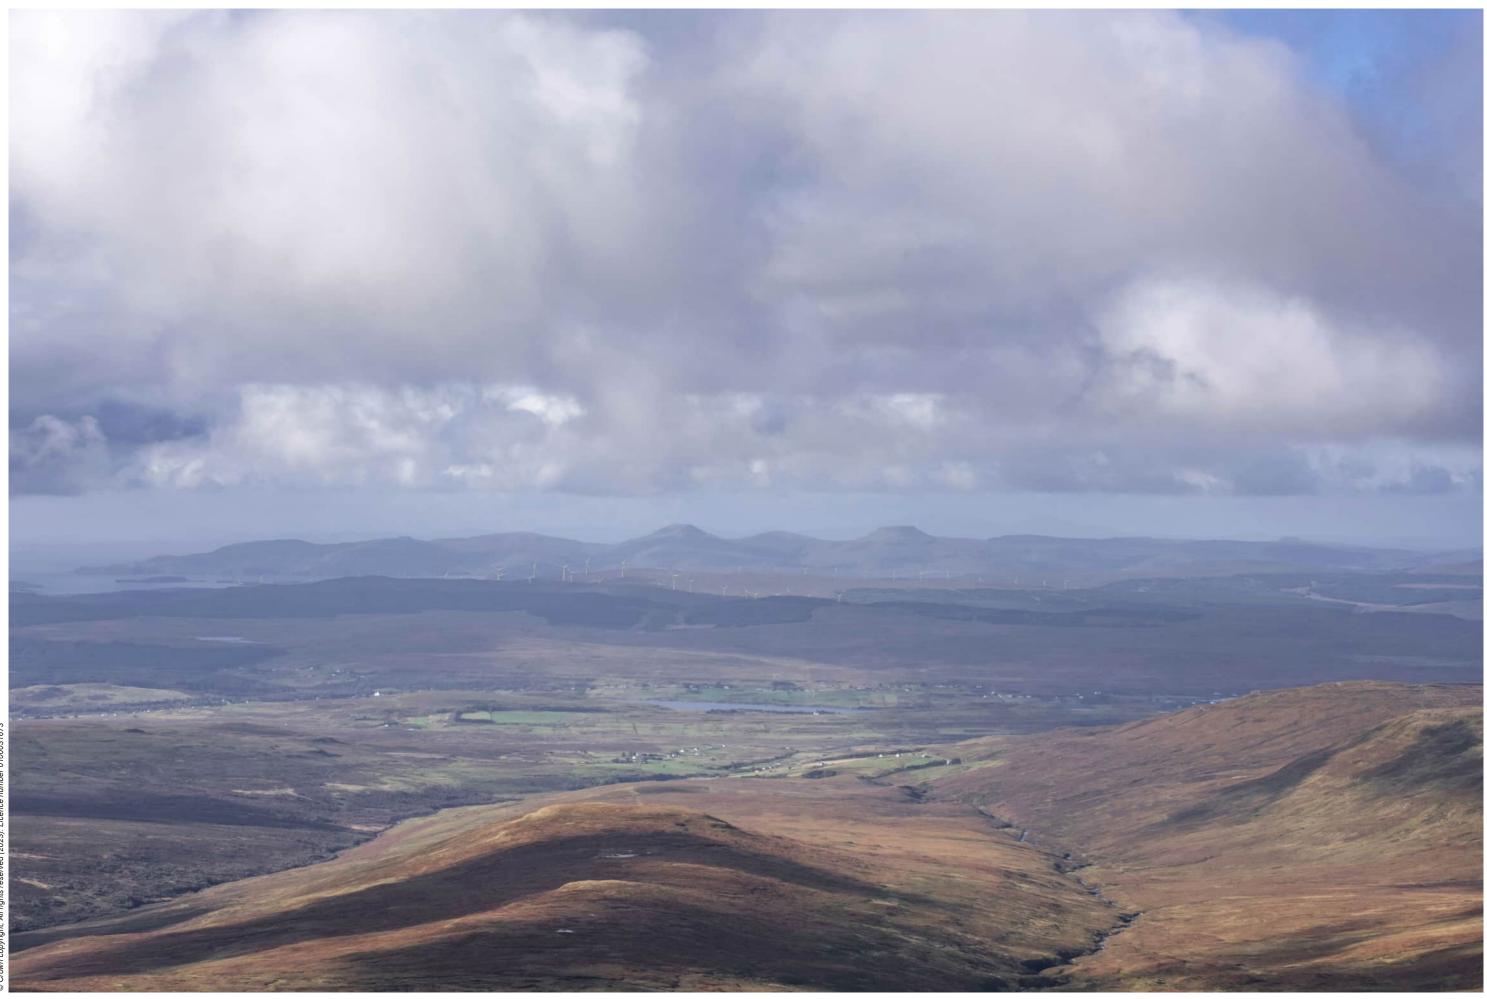

Viewpoint 15: The Storr

Distance to nearest turbine: 16.39km Camera: Nikon Z 6II Focal leng

Focal length: 50mm vertical (27°) x 28mm horizontal (65.5°)

## IMAGES FOR LANDSCAPE ASSESSMENT

Camera height: 1.5m

Date: 02/10/2019

Time: 11:25

Viewpoint 15: Wireline overlay

Viewpoint 15: Cumulative Wireline: Operational and Consented. Balmeanach turbines in red, operational in black and consented in green.