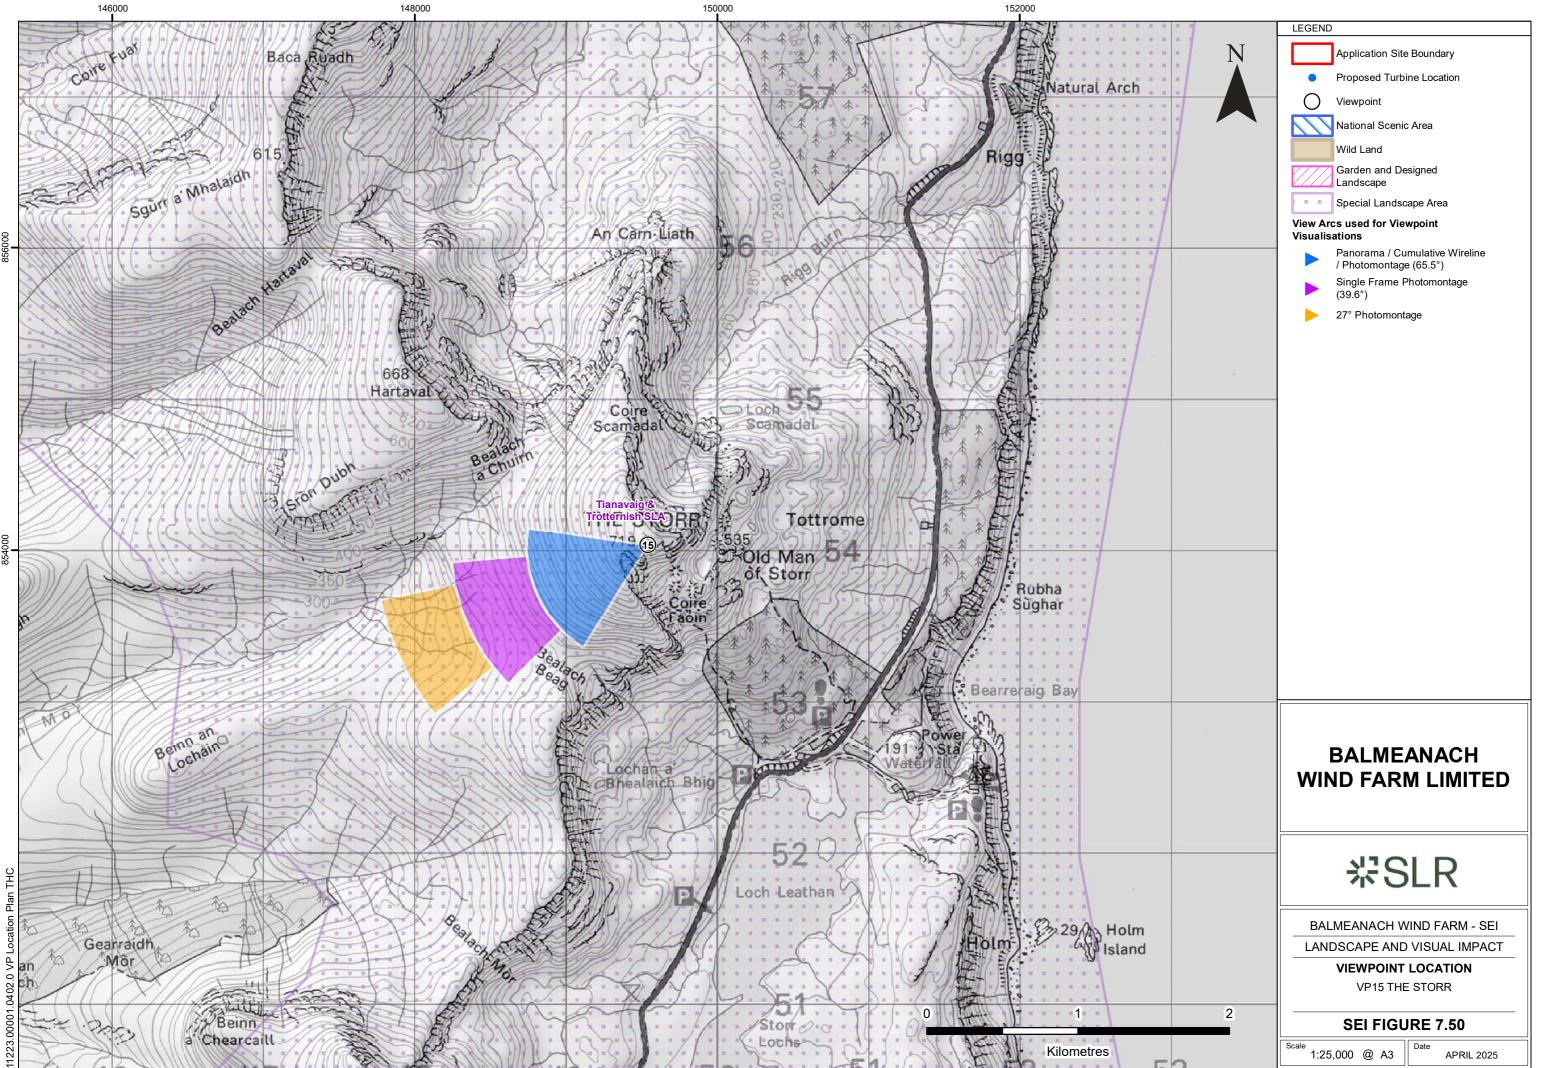

## IMAGES FOR LANDSCAPE ASSESSMENT

Camera height: 1.5m

Date: 02/10/2019

Time: 11:25

Viewpoint 15: Wireline overlay

Viewpoint 15: Cumulative Wireline: Operational and Consented. Balmeanach turbines in red, operational in black and consented in green.