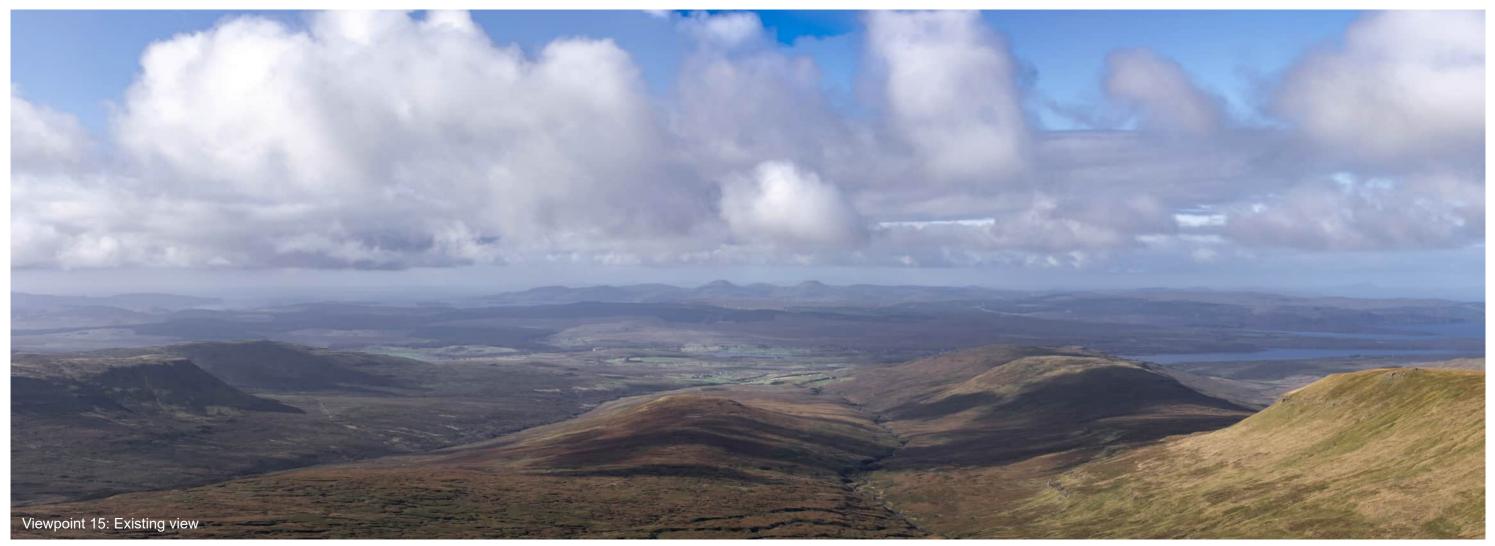

Viewpoint 15: The Storr

Distance to nearest turbine: 16.39km Camera: Nikon Z 6II Focal leng

Focal length: 50mm vertical (27°) x 28mm horizontal (65.5°)

## Viewpoint 15: The Storr

Distance to nearest turbine: 16.39km Camera: Nikon Z 6II Focal length: 50mm

When viewed at a comfortable arm's length (approx. 500mm), this printed image is representative of our detailed central vision, but is not representative of scale and distance.

## IMAGES FOR VISUAL IMPACT ASSESSMENT

Camera height: 1.5m

Date: 02/10/2019

Time: 11:25