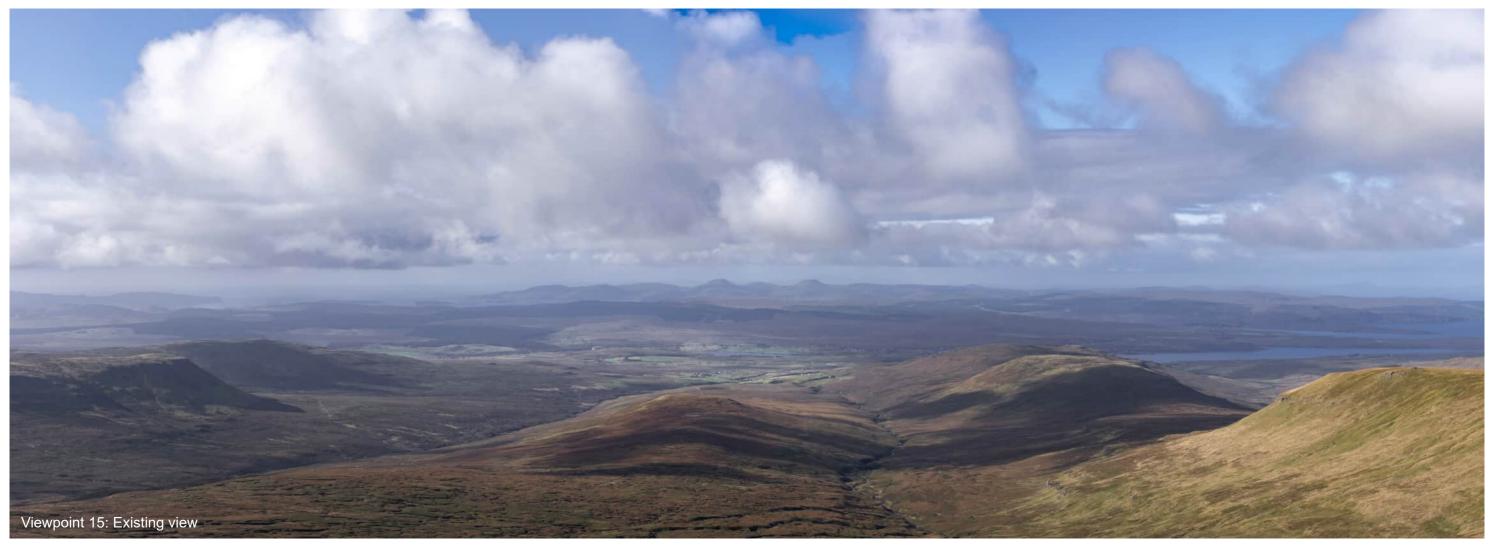

Viewpoint 15: The Storr

Distance to nearest turbine: 16.39km Camera: Nikon Z 6II Focal leng

Focal length: 50mm vertical (27°) x 28mm horizontal (65.5°)

## Viewpoint 15: The Storr

Distance to nearest turbine: 16.39km Camera: Nikon Z 6II Focal length: 50mm

When viewed at a comfortable arm's length (approx. 500mm), this printed image is representative of our detailed central vision, but is not representative of scale and distance.

## IMAGES FOR VISUAL IMPACT ASSESSMENT

Camera height: 1.5m

Date: 02/10/2019

Time: 11:25