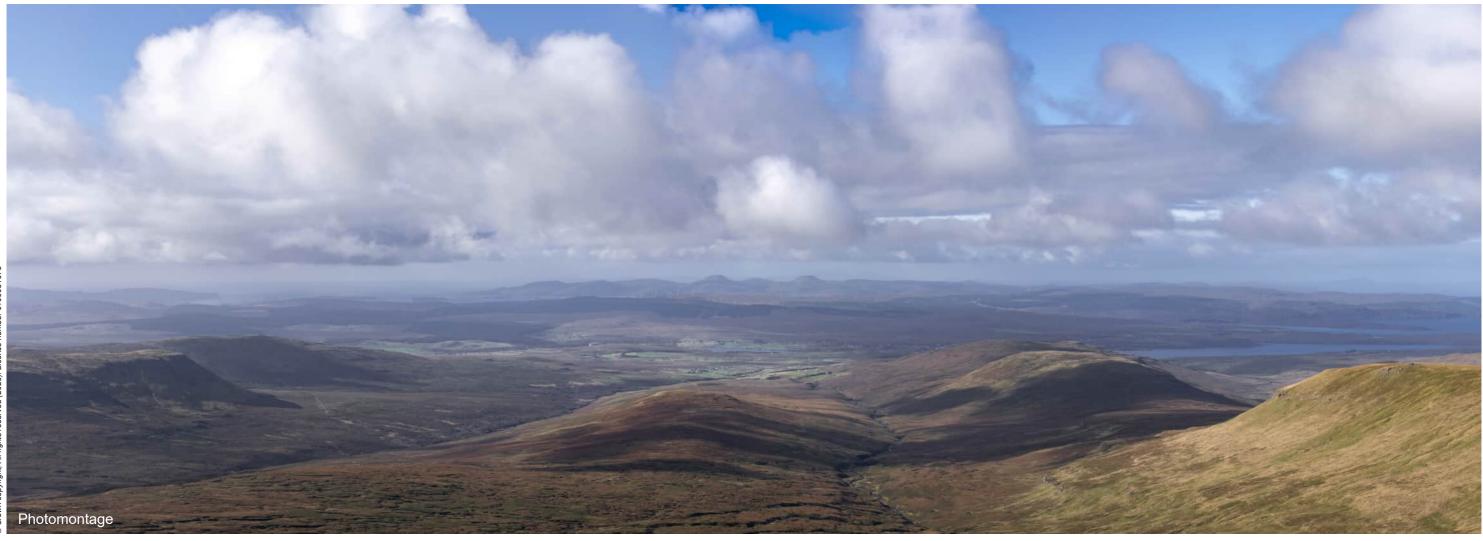

## Viewpoint 15: The Storr

Distance to nearest turbine: 16.39km Camera: Nikon Z 6II Focal length: 50mm

When viewed at a comfortable arm's length (approx. 500mm), this printed image is representative of our detailed central vision, but is not representative of scale and distance.

## IMAGES FOR VISUAL IMPACT ASSESSMENT

Camera height: 1.5m

Date: 02/10/2019

Time: 11:25