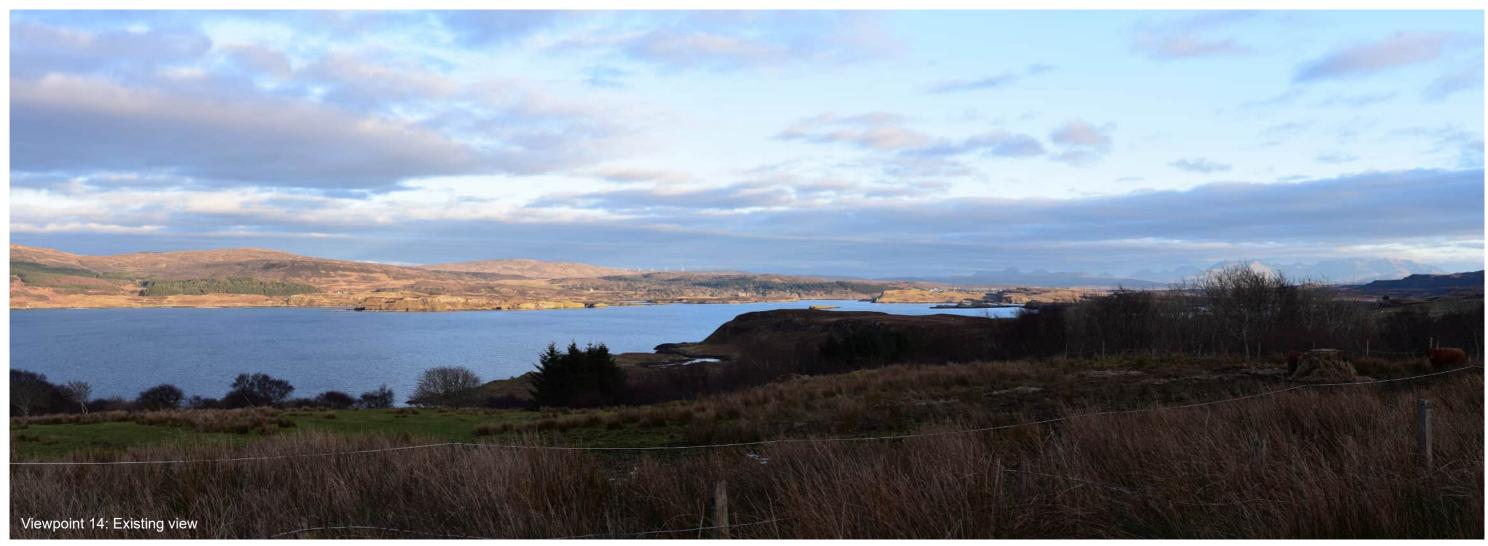

Viewpoint 14: Totaig

Distance to nearest turbine: 14.29km

Camera: Nikon D750

Focal length: 50mm vertical (27°) x 28mm horizontal (65.5°)

Camera height: 1.5m

Date: 01/03/2023 18:12

Time: 18:12

Viewpoint 14: Wireline overlay

Date: 01/03/2023 18:12

Time: 18:12

Viewpoint 14: Totaig

Distance to nearest turbine: 14.29km

Camera: Nikon D750

Focal length: 50mm vertical (27°) x 28mm horizontal (65.5°)

Camera height: 1.5m

Date: 01/03/2023 18:12

Time: 18:12