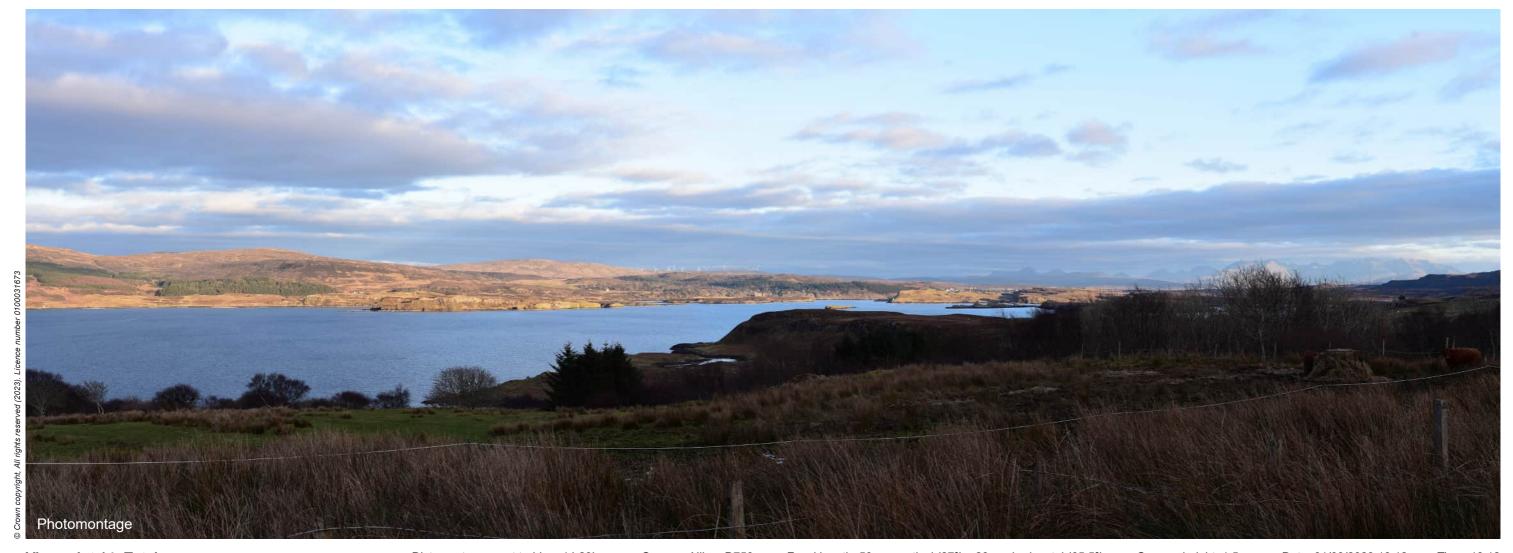

Viewpoint 14: Totaig

Distance to nearest turbine: 14.29km

Camera: Nikon D750

Focal length: 50mm vertical (27°) x 28mm horizontal (65.5°)

Camera height: 1.5m

Date: 01/03/2023 18:12

Time: 18:12

Viewpoint 14: Wireline overlay

Date: 01/03/2023 18:12

Time: 18:12

Viewpoint 14: Totaig

Distance to nearest turbine: 14.29km

Camera: Nikon D750

Focal length: 50mm vertical (27°) x 28mm horizontal (65.5°)

Camera height: 1.5m

Date: 01/03/2023 18:12

Time: 18:12