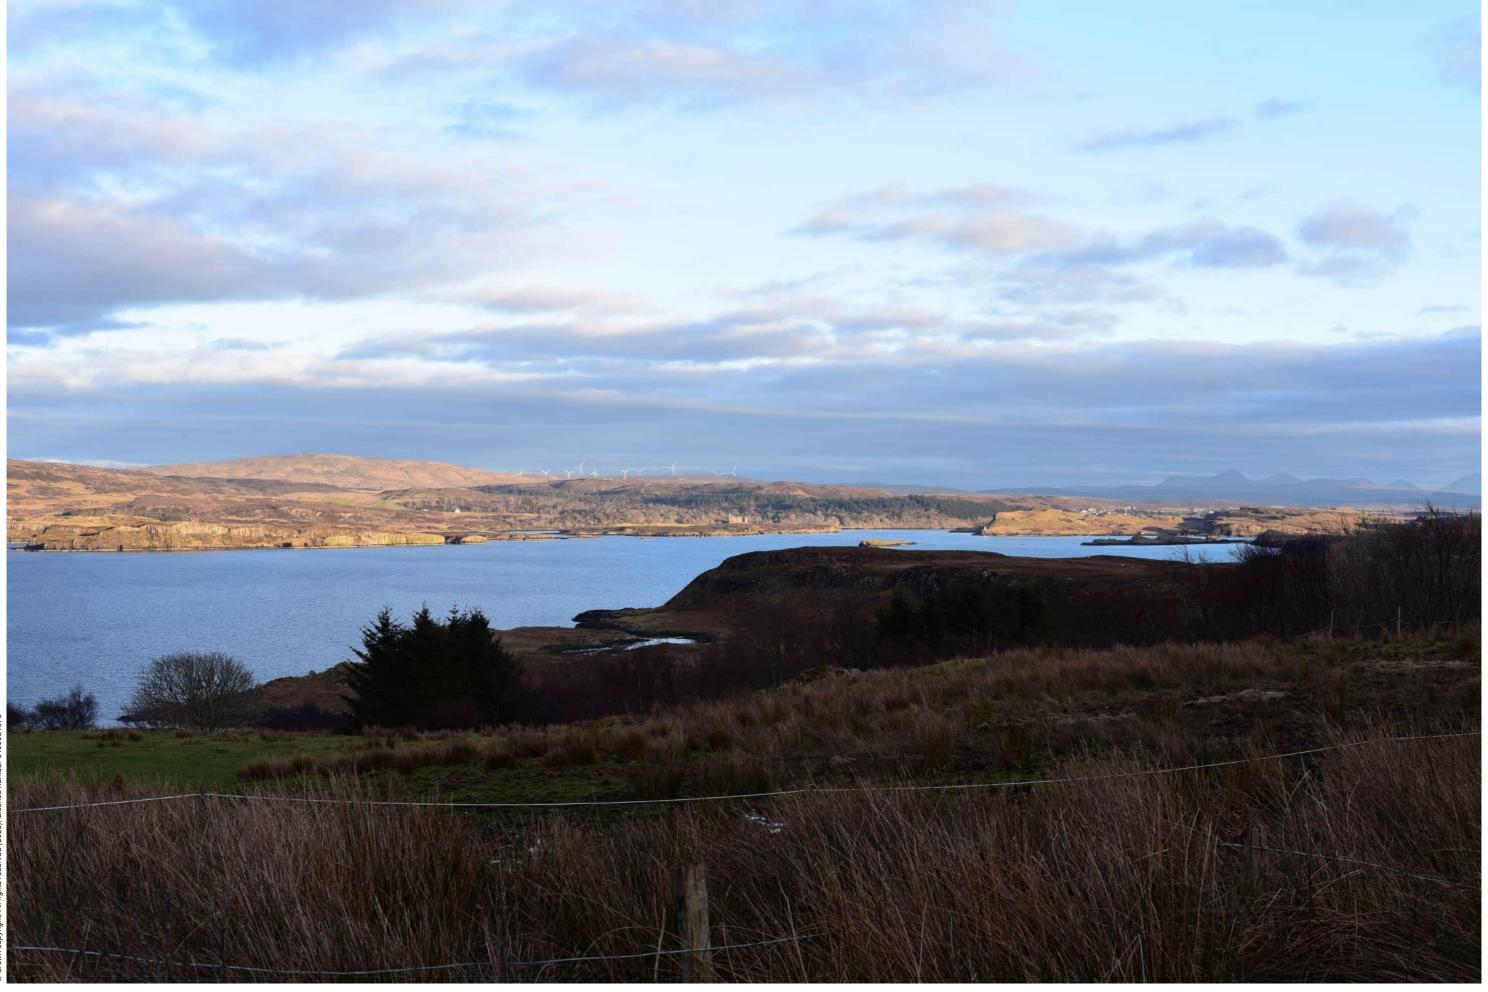

Viewpoint 14: Totaig

Distance to nearest turbine: 14.29km

Camera: Nikon D750

Focal length: 50mm vertical (27°) x 28mm horizontal (65.5°)

Camera height: 1.5m

Date: 01/03/2023 18:12

Time: 18:12

Viewpoint 14: Wireline overlay

Beinn Mheadhonach Redesign
Sumardale Croft

Sumardale Croft

Viewpoint 14: Totaig

Distance to nearest turbine: 14.29km

Camera: Nikon D750

Focal length: 50mm vertical (27°) x 28mm horizontal (65.5°)

Camera height: 1.5m

Date: 01/03/2023 18:12

Time: 18:12

Viewpoint 14: Totaig

Distance to nearest turbine: 14.29km

Camera: Nikon D750

Focal length: 50mm vertical (27°) x 28mm horizontal (65.5°)

Camera height: 1.5m

Date: 01/03/2023 18:12

Time: 18:12