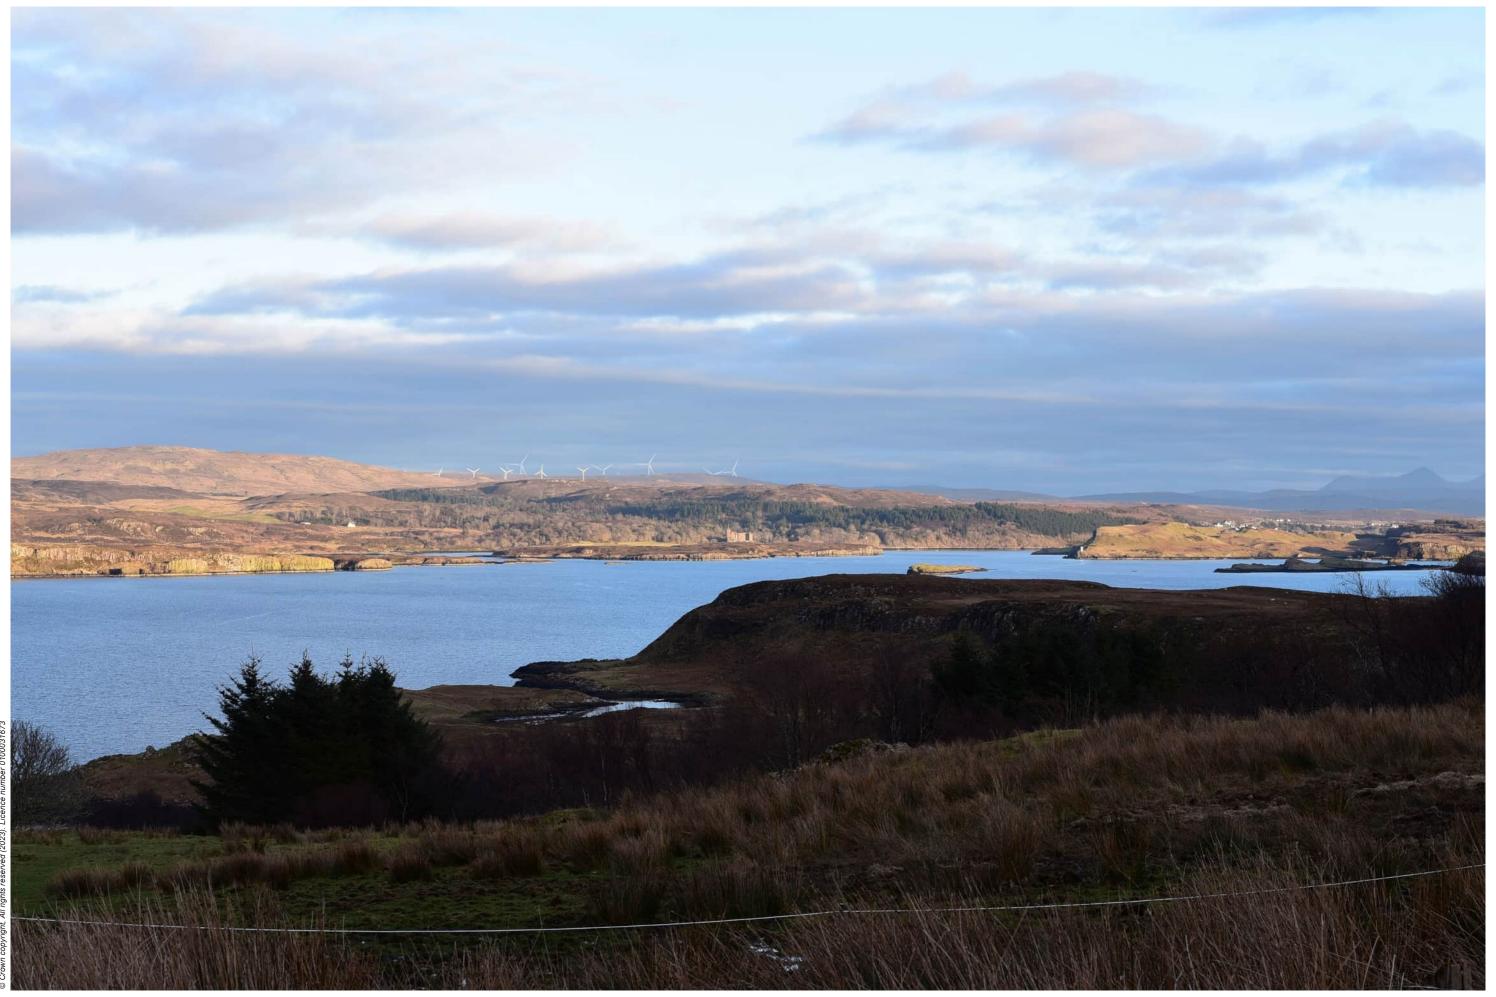

Viewpoint 14: Totaig

Distance to nearest turbine: 14.29km

Camera: Nikon D750

Focal length: 50mm vertical (27°) x 28mm horizontal (65.5°)

Camera height: 1.5m

Date: 01/03/2023 18:12

Time: 18:12

Viewpoint 14: Wireline overlay

Beinn Mheadhonach Redesign
Sumardale Croft

Sumardale Croft

Viewpoint 14: Totaig

Distance to nearest turbine: 14.29km

Camera: Nikon D750

Focal length: 50mm vertical (27°) x 28mm horizontal (65.5°)

Camera height: 1.5m

Date: 01/03/2023 18:12

Time: 18:12

Viewpoint 14: Totaig

Distance to nearest turbine: 14.29km

Camera: Nikon D750

Focal length: 50mm vertical (27°) x 28mm horizontal (65.5°)

Camera height: 1.5m

Date: 01/03/2023 18:12

Time: 18:12