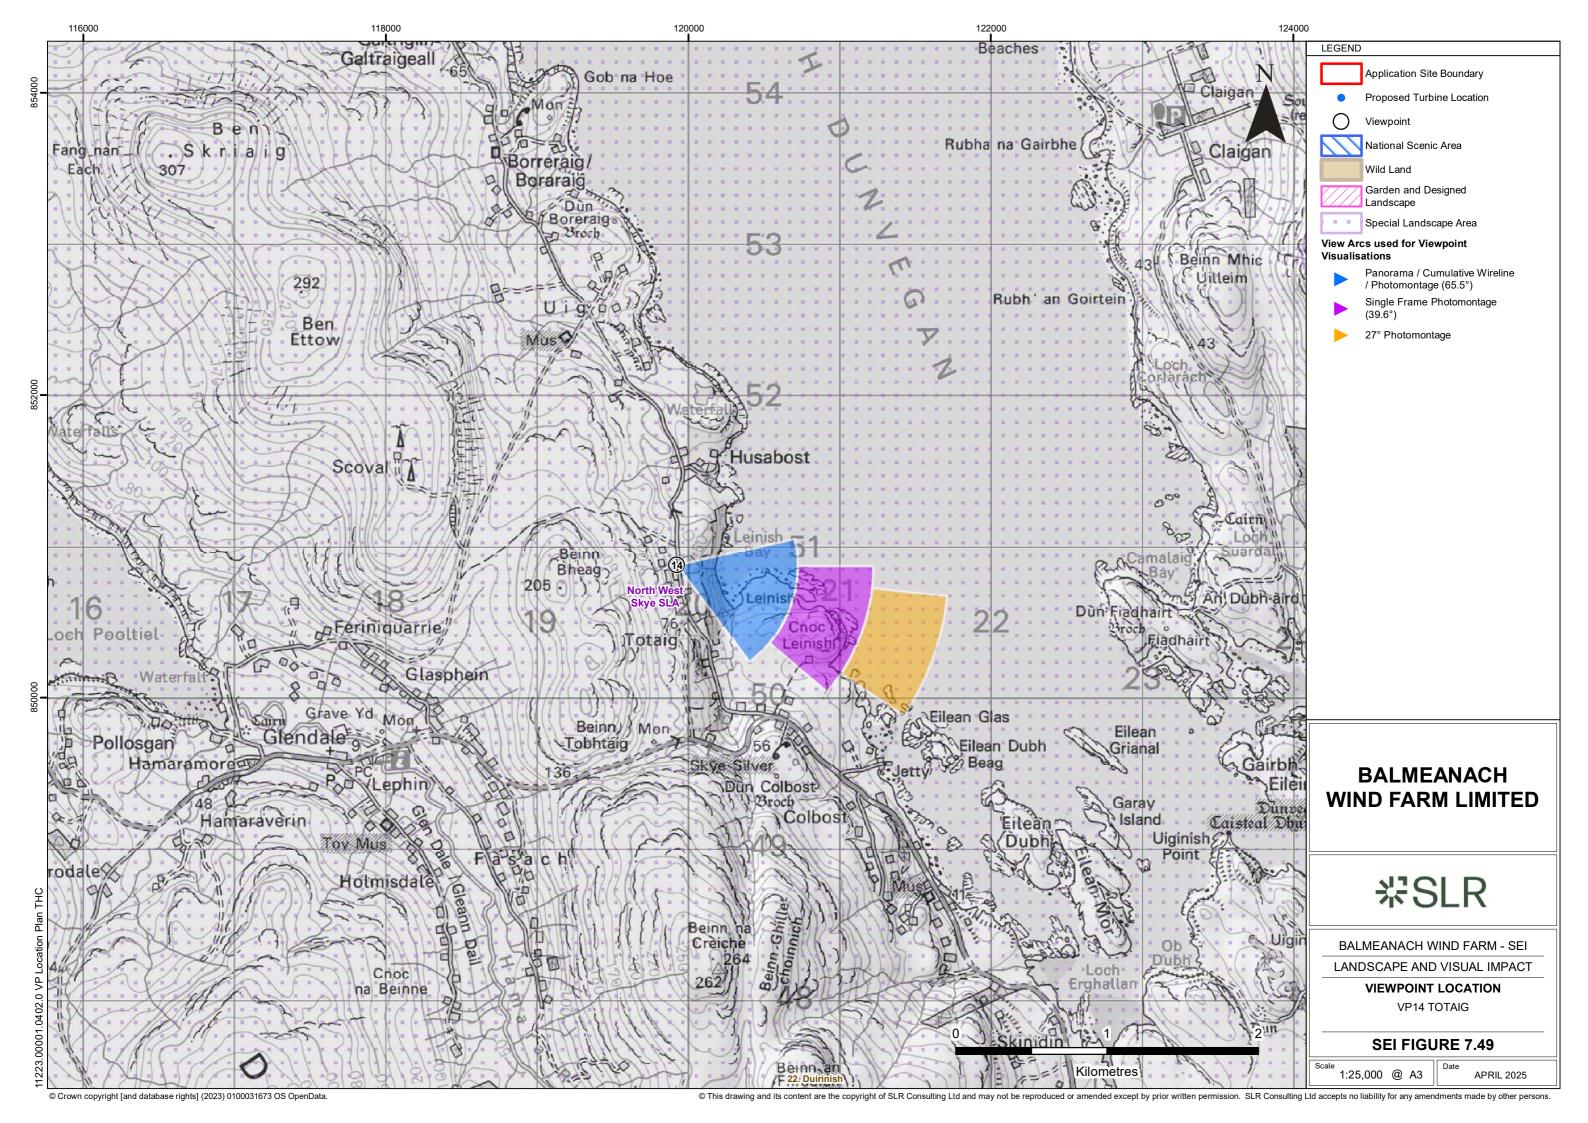

Viewpoint 14: Totaig

Distance to nearest turbine: 14.29km

Camera: Nikon D750

Focal length: 50mm vertical (27°) x 28mm horizontal (65.5°)

Camera height: 1.5m

Date: 01/03/2023 18:12

Time: 18:12

Viewpoint 14: Wireline overlay

Date: 01/03/2023 18:12

Time: 18:12

Viewpoint 14: Totaig

Distance to nearest turbine: 14.29km

Camera: Nikon D750

Focal length: 50mm vertical (27°) x 28mm horizontal (65.5°)

Camera height: 1.5m

Date: 01/03/2023 18:12

Time: 18:12