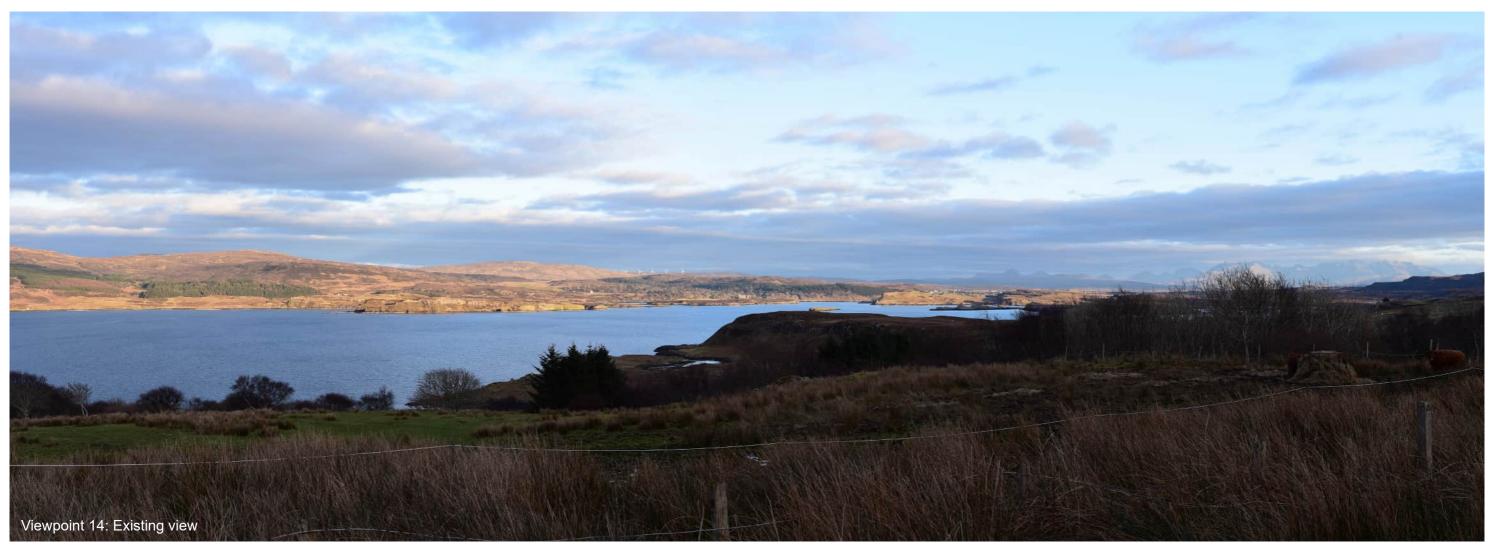

Viewpoint 14: Totaig

Distance to nearest turbine: 14.29km

Camera: Nikon D750

Focal length: 50mm vertical (27°) x 28mm horizontal (65.5°)

Camera height: 1.5m

Date: 01/03/2023 18:12

Time: 18:12

Viewpoint 14: Wireline overlay

Beinn Mheadhonach Redesign
Sumardale Croft

Sumardale Croft

Viewpoint 14: Totaig

Distance to nearest turbine: 14.29km

Camera: Nikon D750

Focal length: 50mm vertical (27°) x 28mm horizontal (65.5°)

Camera height: 1.5m

Date: 01/03/2023 18:12

Time: 18:12

Viewpoint 14: Totaig

Distance to nearest turbine: 14.29km

Camera: Nikon D750

Focal length: 50mm vertical (27°) x 28mm horizontal (65.5°)

Camera height: 1.5m

Date: 01/03/2023 18:12

Time: 18:12