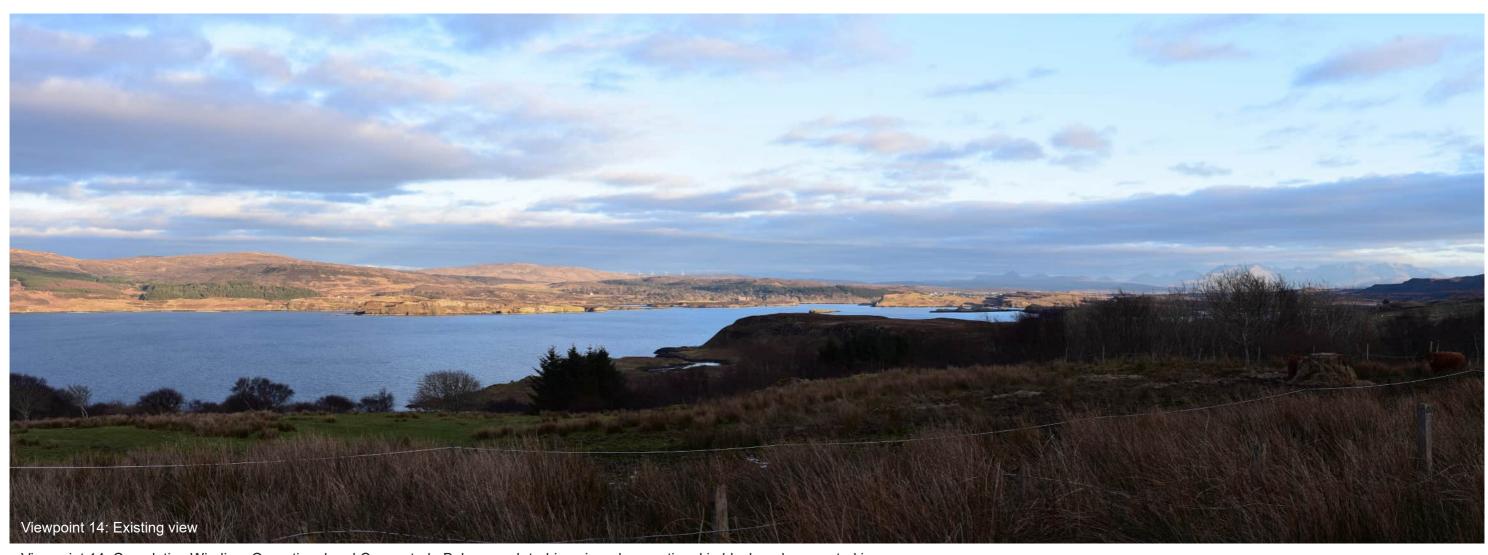

Viewpoint 14: Totaig

Distance to nearest turbine: 14.29km

Camera: Nikon D750

Focal length: 50mm vertical (27°) x 28mm horizontal (65.5°)

Camera height: 1.5m

Date: 01/03/2023 18:12

Time: 18:12

Viewpoint 14: Wireline overlay

Beinn Mheadhonach Redesign
Sumardale Croft

Sumardale Croft

Viewpoint 14: Totaig

Distance to nearest turbine: 14.29km

Camera: Nikon D750

Focal length: 50mm vertical (27°) x 28mm horizontal (65.5°)

Camera height: 1.5m

Date: 01/03/2023 18:12

Time: 18:12

Viewpoint 14: Totaig

Distance to nearest turbine: 14.29km

Camera: Nikon D750

Focal length: 50mm vertical (27°) x 28mm horizontal (65.5°)

Camera height: 1.5m

Date: 01/03/2023 18:12

Time: 18:12