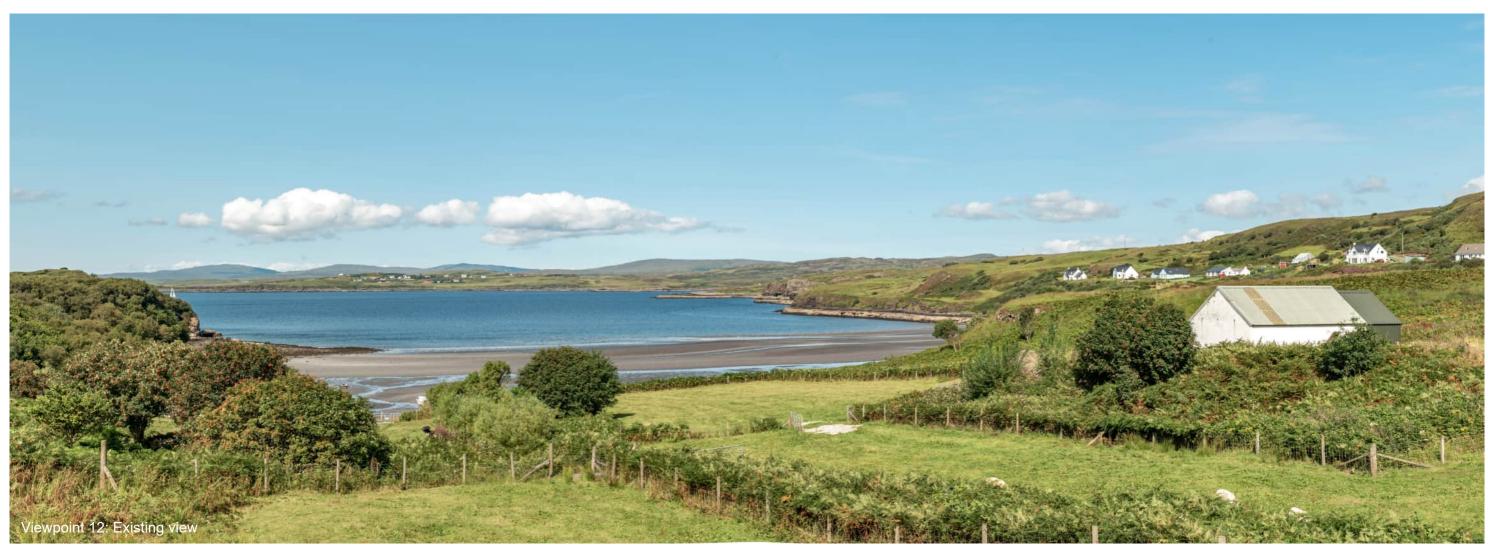

Viewpoint 12: Fiscavaig

Distance to nearest turbine: 11.39km

Camera: Nikon Z 6II

Focal length: 50mm vertical (27°) x 28mm horizontal (65.5°)

Camera height: 1.5m

Date: 23/08/2021

Time: 14:03

Viewpoint 12: Wireline overlay

Viewpoint 12: Fiscavaig

Distance to nearest turbine: 11.39km

Camera: Nikon Z 6II

Focal length: 50mm

Camera height: 1.5m

Date: 23/08/2021

Time: 14:03

Viewpoint 12: Fiscavaig