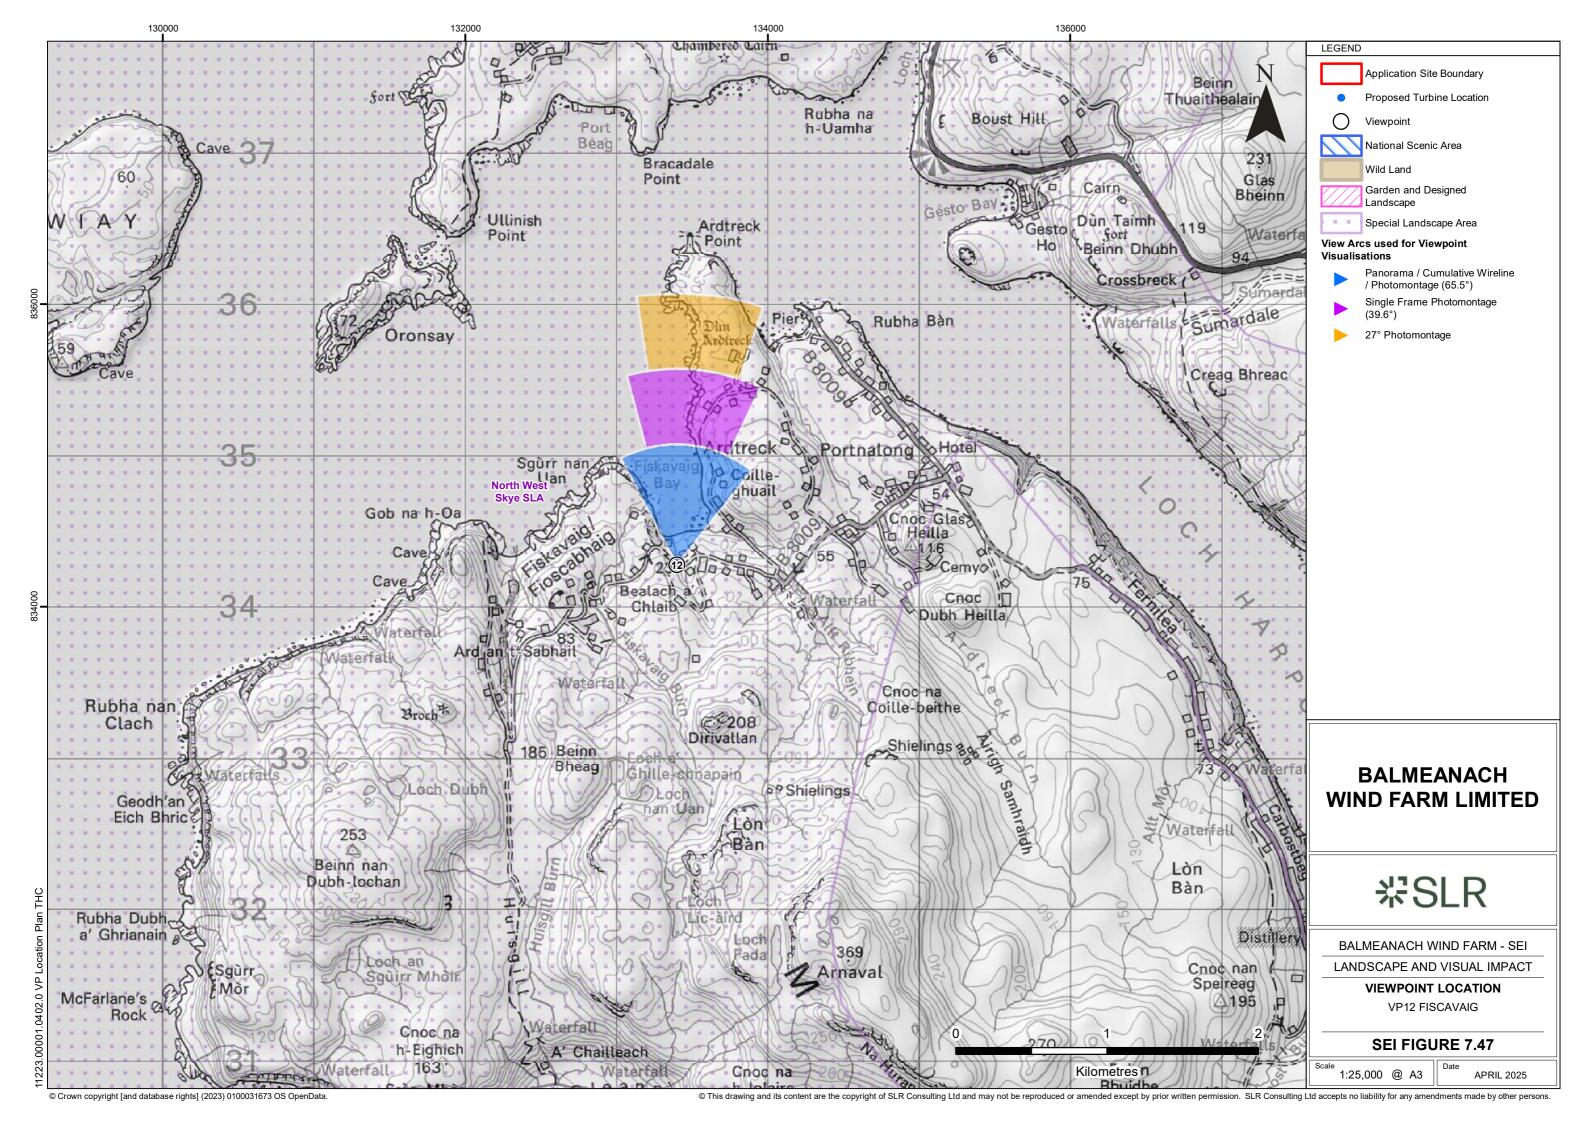

Viewpoint 12: Fiscavaig

Distance to nearest turbine: 11.39km

Camera: Nikon Z 6II

Focal length: 50mm vertical (27°) x 28mm horizontal (65.5°)

Camera height: 1.5m

Date: 23/08/2021

Time: 14:03

Viewpoint 12: Wireline overlay

Viewpoint 12: Cumulative Wireline: Operational and Consented. Balmeanach turbines in red, operational in black and consented in green.

Ben Sca and Extension Glen Ullinish

Ben Aketil and Extension

Viewpoint 12: Cumulative Wireline: Proposed. Balmeanach turbines in red, In Planning in orange and scoping in pink.

Viewpoint 12: Fiscavaig

Distance to nearest turbine: 11.39km

Camera: Nikon Z 6II

Focal length: 50mm

Camera height: 1.5m

Date: 23/08/2021

Time: 14:03

Viewpoint 12: Fiscavaig

Distance to nearest turbine: 11.39km

Camera: Nikon Z 6II

Focal length: 75mm

Camera height: 1.5m

Date: 23/08/2021

Time: 14:03