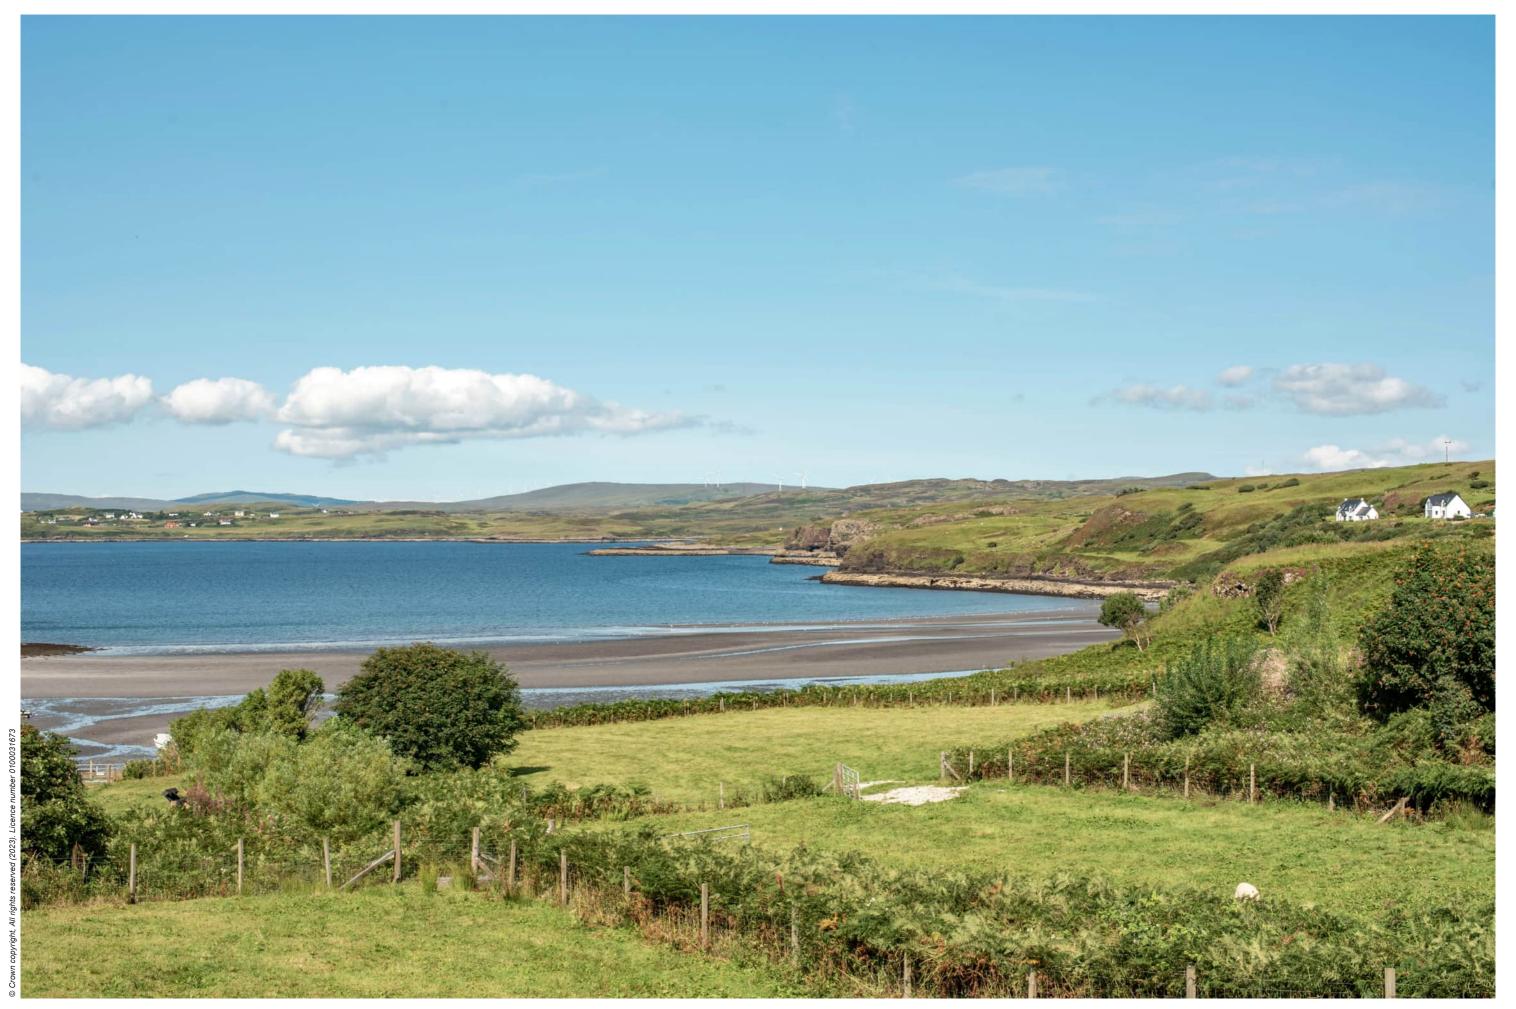

Distance to nearest turbine: 11.39km

Camera: Nikon Z 6II

Focal length: 75mm

Camera height: 1.5m

Date: 23/08/2021

Time: 14:03