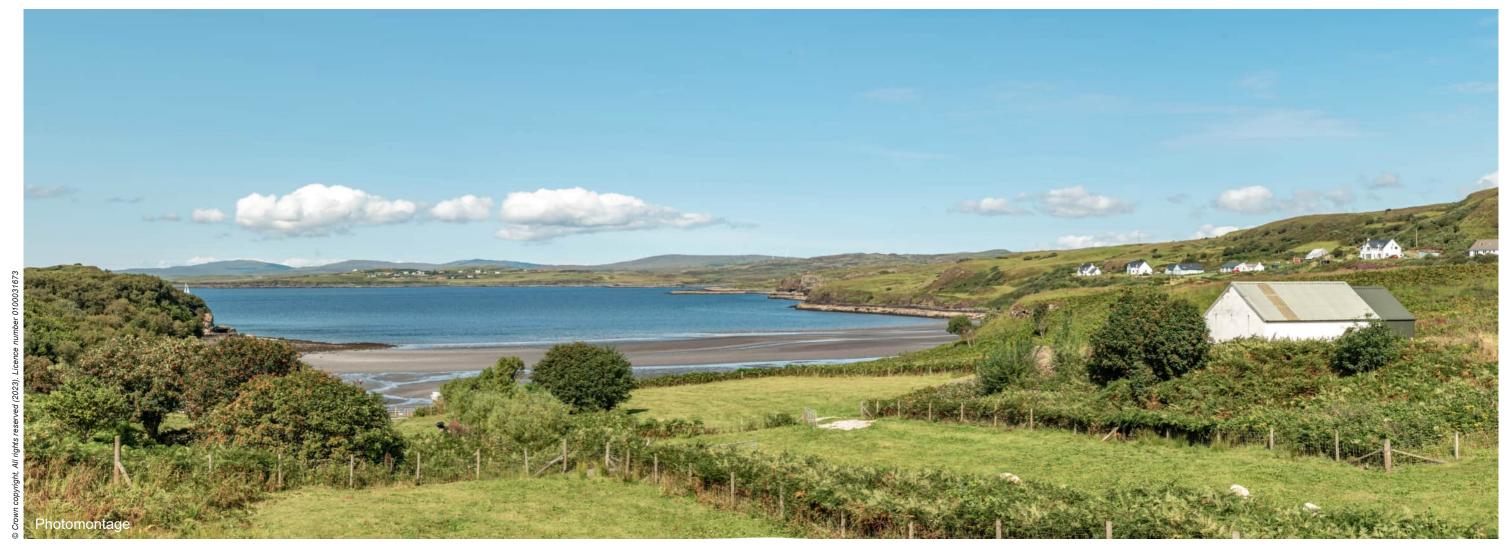

Viewpoint 12: Fiscavaig

Distance to nearest turbine: 11.39km

Camera: Nikon Z 6II

Focal length: 50mm vertical (27°) x 28mm horizontal (65.5°)

Camera height: 1.5m

Date: 23/08/2021

Time: 14:03

Viewpoint 12: Wireline overlay

Viewpoint 12: Fiscavaig

Distance to nearest turbine: 11.39km

Camera: Nikon Z 6II

Focal length: 50mm

Camera height: 1.5m

Date: 23/08/2021

Time: 14:03

Viewpoint 12: Fiscavaig