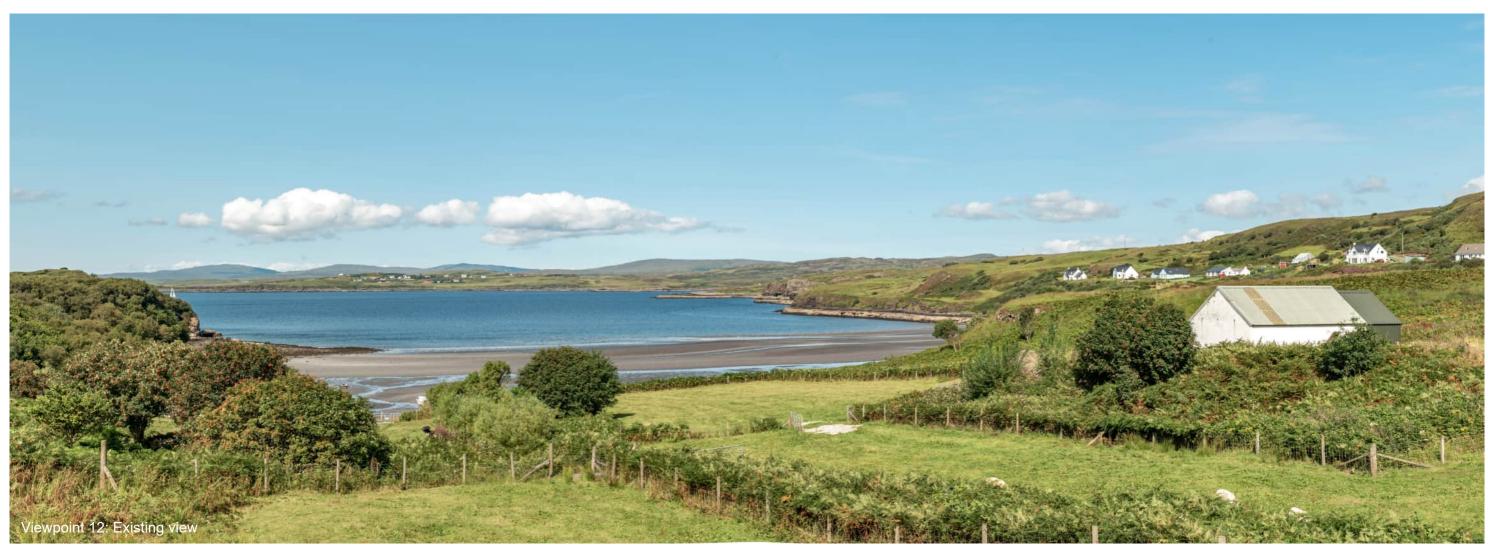

Viewpoint 12: Fiscavaig

Distance to nearest turbine: 11.39km

Camera: Nikon Z 6II

Focal length: 50mm vertical (27°) x 28mm horizontal (65.5°)

Camera height: 1.5m

Date: 23/08/2021

Time: 14:03

Viewpoint 12: Wireline overlay

Viewpoint 12: Fiscavaig

Distance to nearest turbine: 11.39km

Camera: Nikon Z 6II

Focal length: 50mm

Camera height: 1.5m

Date: 23/08/2021

Time: 14:03

Viewpoint 12: Fiscavaig

Distance to nearest turbine: 11.39km

Camera: Nikon Z 6II

Focal length: 75mm

Camera height: 1.5m

Date: 23/08/2021

Time: 14:03