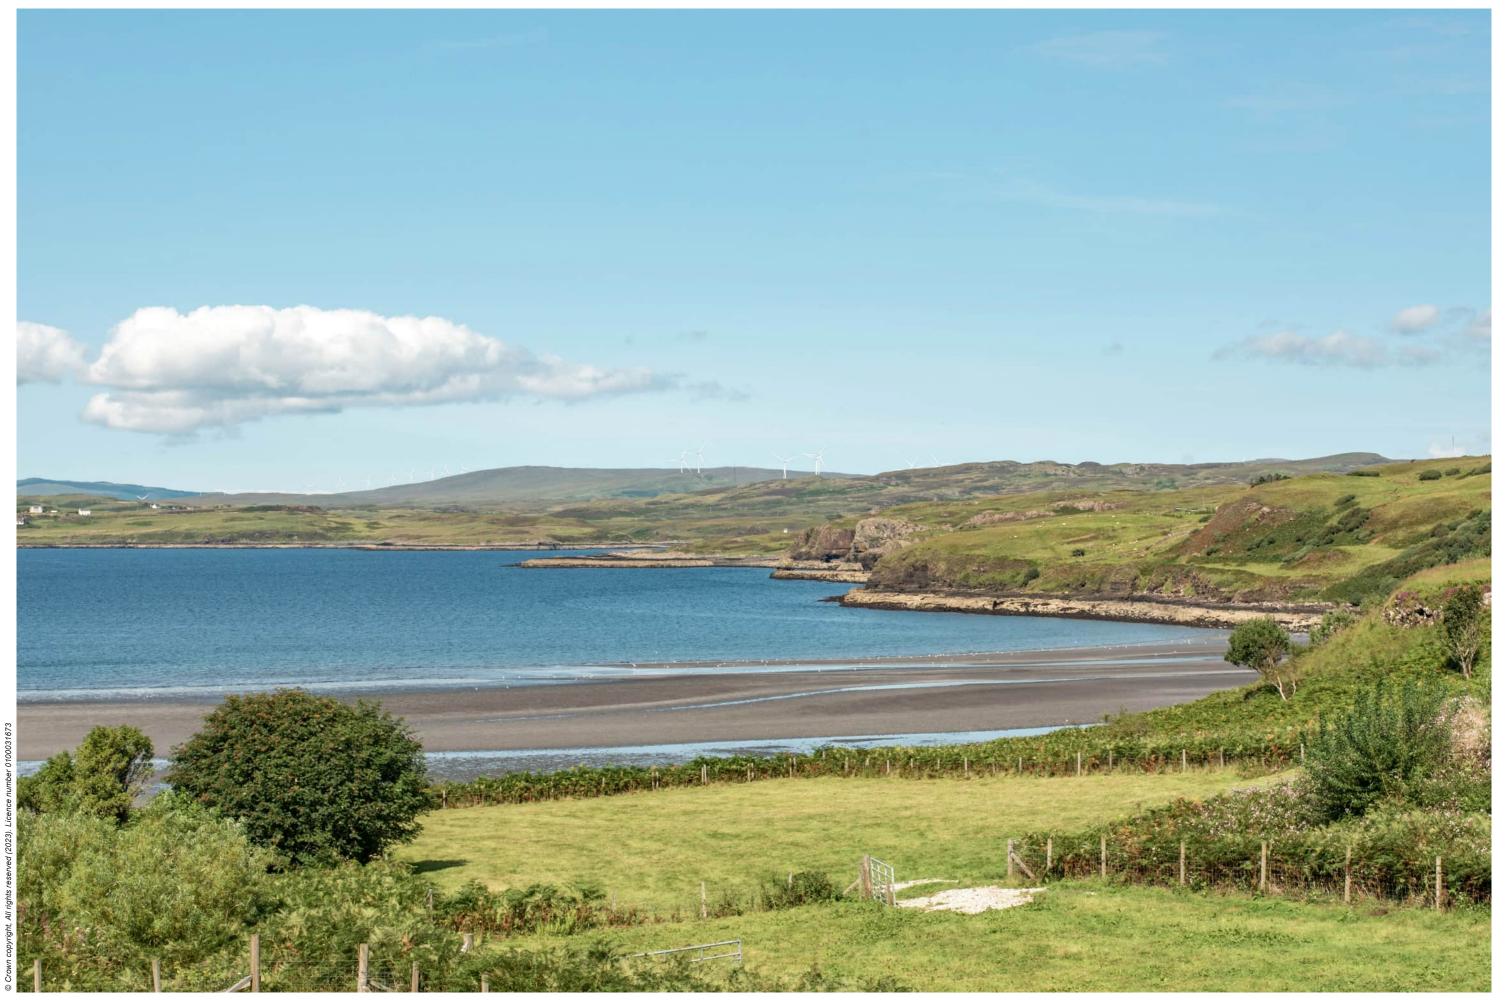

Viewpoint 12: Fiscavaig

Distance to nearest turbine: 11.39km

Camera: Nikon Z 6II

Focal length: 50mm vertical (27°) x 28mm horizontal (65.5°)

Camera height: 1.5m

Date: 23/08/2021

Time: 14:03

Viewpoint 12: Wireline overlay

Viewpoint 12: Fiscavaig

Distance to nearest turbine: 11.39km

Camera: Nikon Z 6II

Focal length: 50mm

Camera height: 1.5m

Date: 23/08/2021

Time: 14:03

Viewpoint 12: Fiscavaig

Distance to nearest turbine: 11.39km

Camera: Nikon Z 6II

Focal length: 75mm

Camera height: 1.5m

Date: 23/08/2021

Time: 14:03