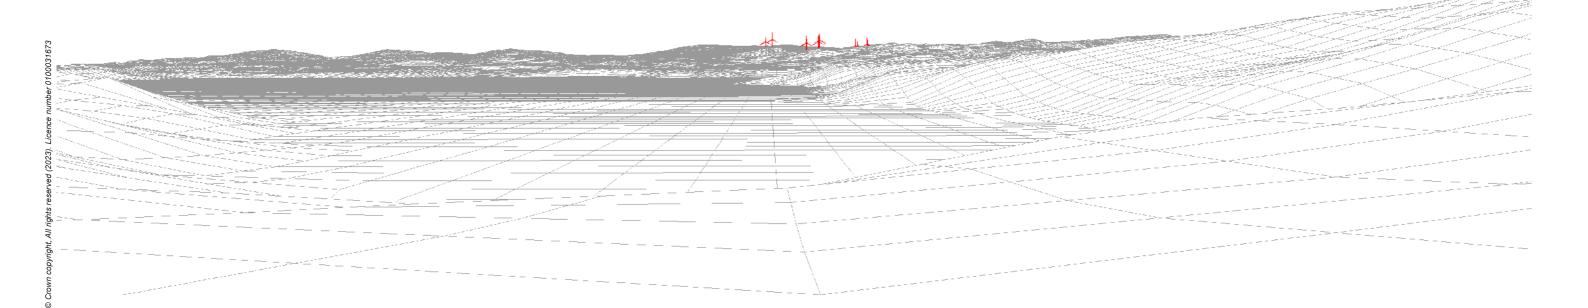

Viewpoint 12: Fiscavaig

Distance to nearest turbine: 11.39km

Camera: Nikon Z 6II

Focal length: 50mm vertical (27°) x 28mm horizontal (65.5°)

Camera height: 1.5m

Date: 23/08/2021

Time: 14:03

Viewpoint 12: Wireline overlay

Viewpoint 12: Fiscavaig

Distance to nearest turbine: 11.39km

Camera: Nikon Z 6II

Focal length: 50mm

Camera height: 1.5m

Date: 23/08/2021

Time: 14:03

Viewpoint 12: Fiscavaig