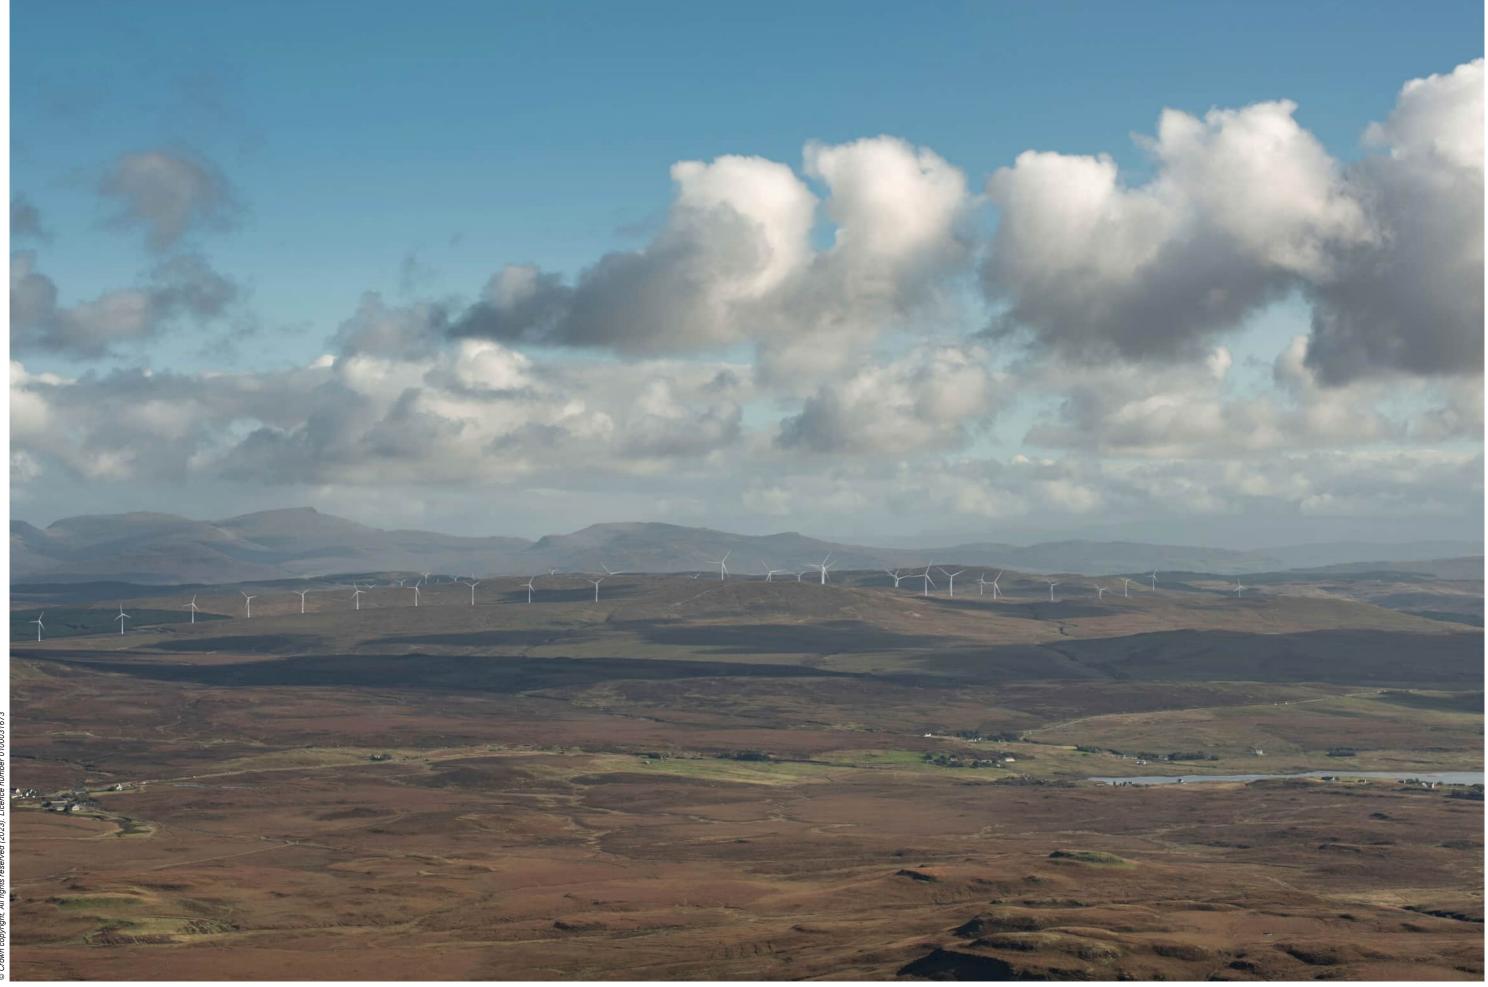

Viewpoint 11: Macleod's Table North/Healabhal Mhor

Distance to nearest turbine: 11.34km

Camera: Nikon Z 6II

Focal length: 50mm vertical (27°) x 28mm horizontal (65.5°)

Camera height: 1.5m

Date: 02/10/2019

Time: 11:51

Distance to nearest turbine: 11.34km

Camera: Nikon Z 6II

Focal length: 50mm

Camera height: 1.5m

Date: 02/10/2019

Time: 11:51

Viewpoint 11: Macleod's Table North/Healabhal Mhor