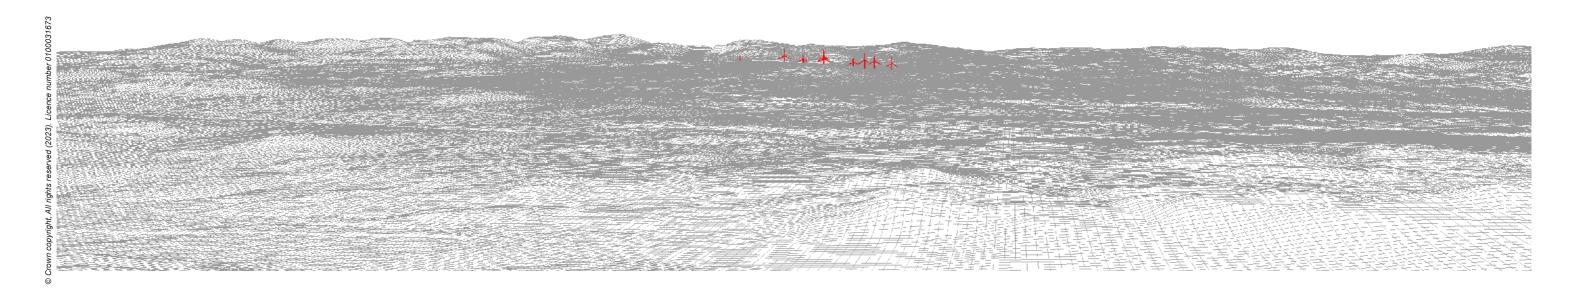

Viewpoint 11: Macleod's Table North/Healabhal Mhor

Distance to nearest turbine: 11.34km

Camera: Nikon Z 6II

Focal length: 50mm vertical (27°) x 28mm horizontal (65.5°)

Camera height: 1.5m

Date: 02/10/2019

Time: 11:51

Viewpoint 11: Wireline overlay

Viewpoint 11: Cumulative Wireline: Operational and Consented. Balmeanach turbines in red, operational in black and consented in green.

Ben Sca and Extension
Ben Aketil and Extension
Edinbane