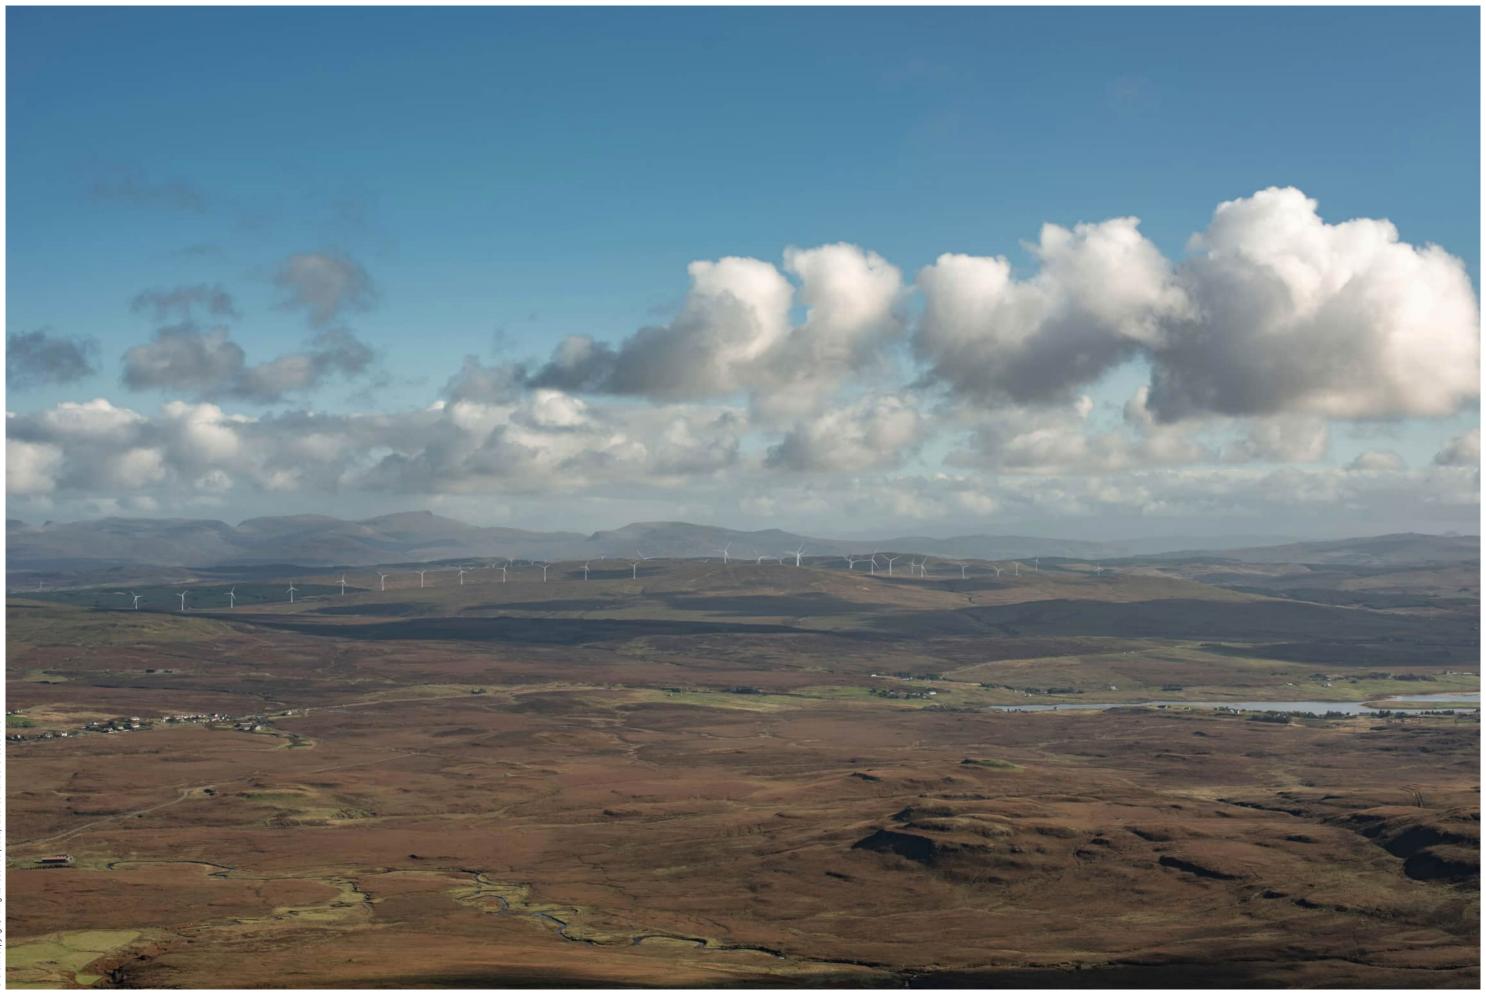

Viewpoint 11: Macleod's Table North/Healabhal Mhor

Distance to nearest turbine: 11.34km

Camera: Nikon Z 6II

Focal length: 50mm vertical (27°) x 28mm horizontal (65.5°)

Camera height: 1.5m

Date: 02/10/2019

Time: 11:51

Distance to nearest turbine: 11.34km

Camera: Nikon Z 6II

Focal length: 50mm

Camera height: 1.5m

Date: 02/10/2019

Time: 11:51

Viewpoint 11: Macleod's Table North/Healabhal Mhor