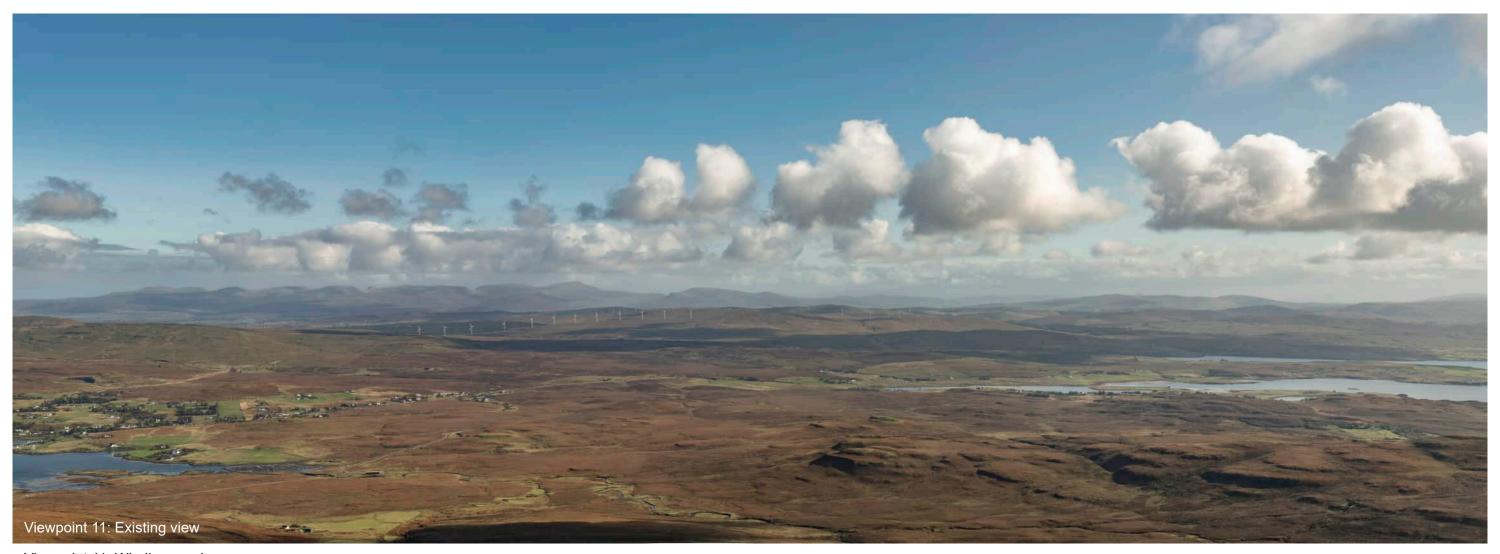

Viewpoint 11: Macleod's Table North/Healabhal Mhor

Distance to nearest turbine: 11.34km

Camera: Nikon Z 6II

Focal length: 50mm vertical (27°) x 28mm horizontal (65.5°)

Camera height: 1.5m

Date: 02/10/2019

Time: 11:51

Distance to nearest turbine: 11.34km

Camera: Nikon Z 6II

Focal length: 50mm

Camera height: 1.5m

Date: 02/10/2019

Time: 11:51

Viewpoint 11: Macleod's Table North/Healabhal Mhor