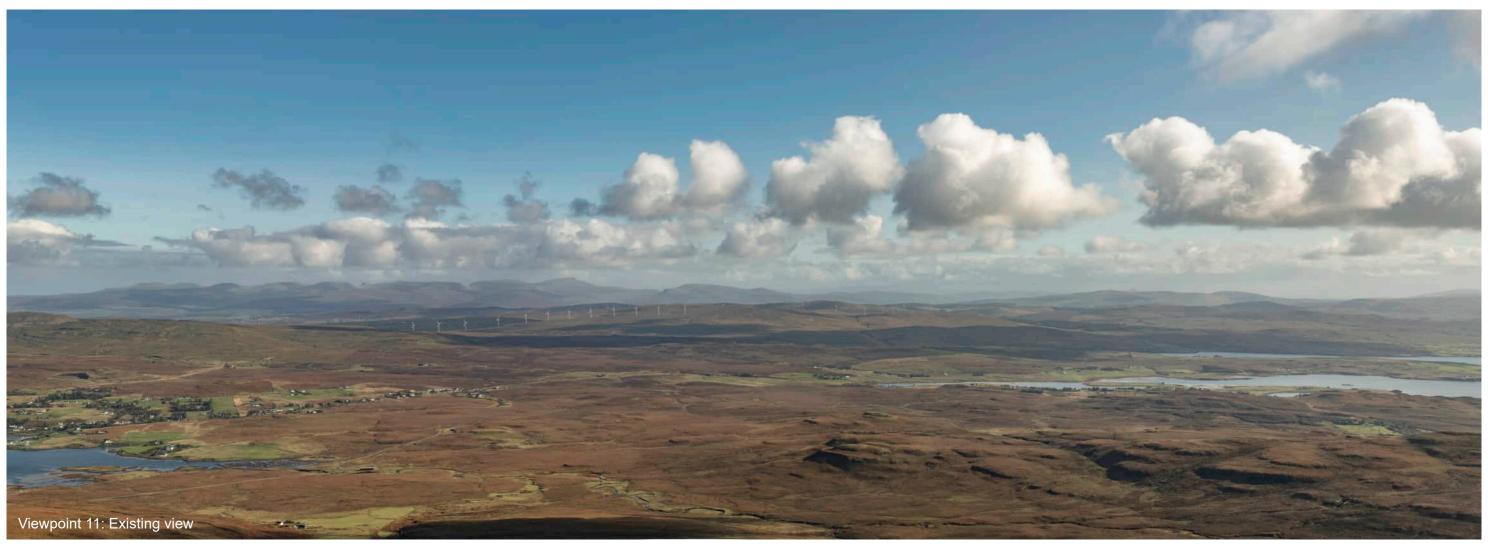

Viewpoint 11: Macleod's Table North/Healabhal Mhor

Distance to nearest turbine: 11.34km

Camera: Nikon Z 6II

Focal length: 50mm vertical (27°) x 28mm horizontal (65.5°)

Camera height: 1.5m

Date: 02/10/2019

Time: 11:51

Distance to nearest turbine: 11.34km

Camera: Nikon Z 6II

Focal length: 50mm

Camera height: 1.5m

Date: 02/10/2019

Time: 11:51

Viewpoint 11: Macleod's Table North/Healabhal Mhor