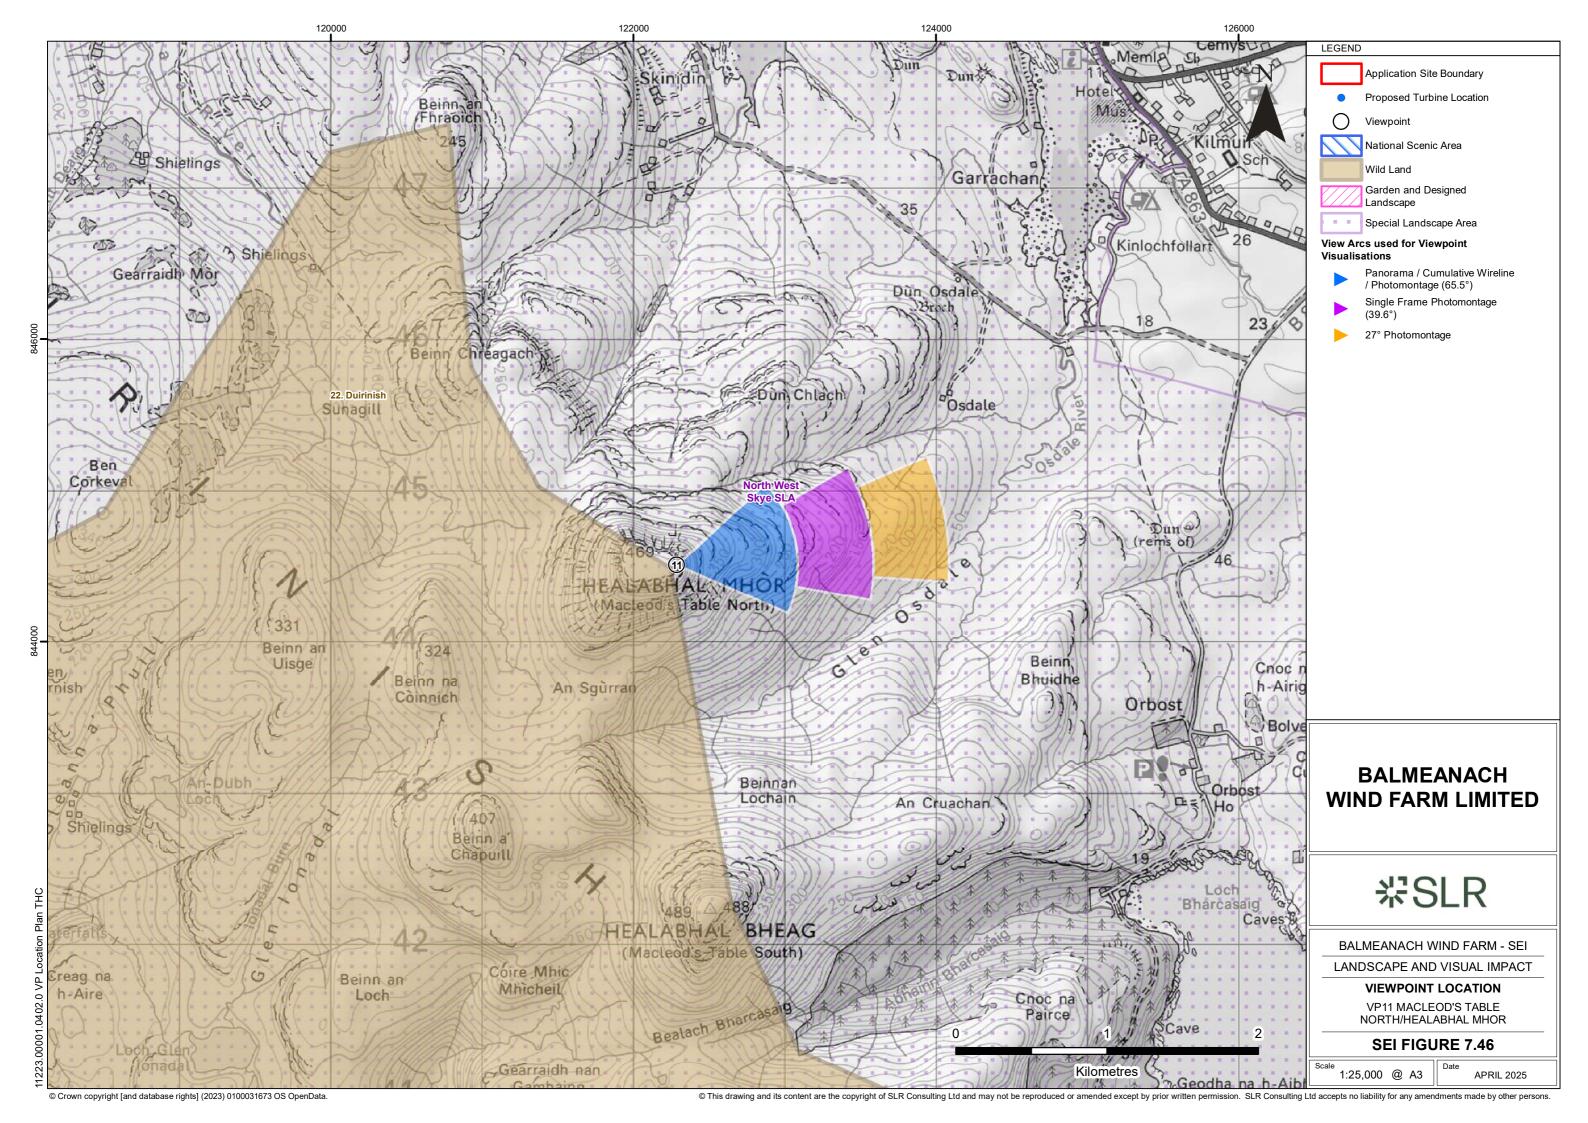

Viewpoint 11: Macleod's Table North/Healabhal Mhor

Distance to nearest turbine: 11.34km

Camera: Nikon Z 6II

Focal length: 50mm vertical (27°) x 28mm horizontal (65.5°)

Camera height: 1.5m

Date: 02/10/2019

Time: 11:51

Distance to nearest turbine: 11.34km

Camera: Nikon Z 6II

Focal length: 50mm

Camera height: 1.5m

Date: 02/10/2019

Time: 11:51

Viewpoint 11: Macleod's Table North/Healabhal Mhor