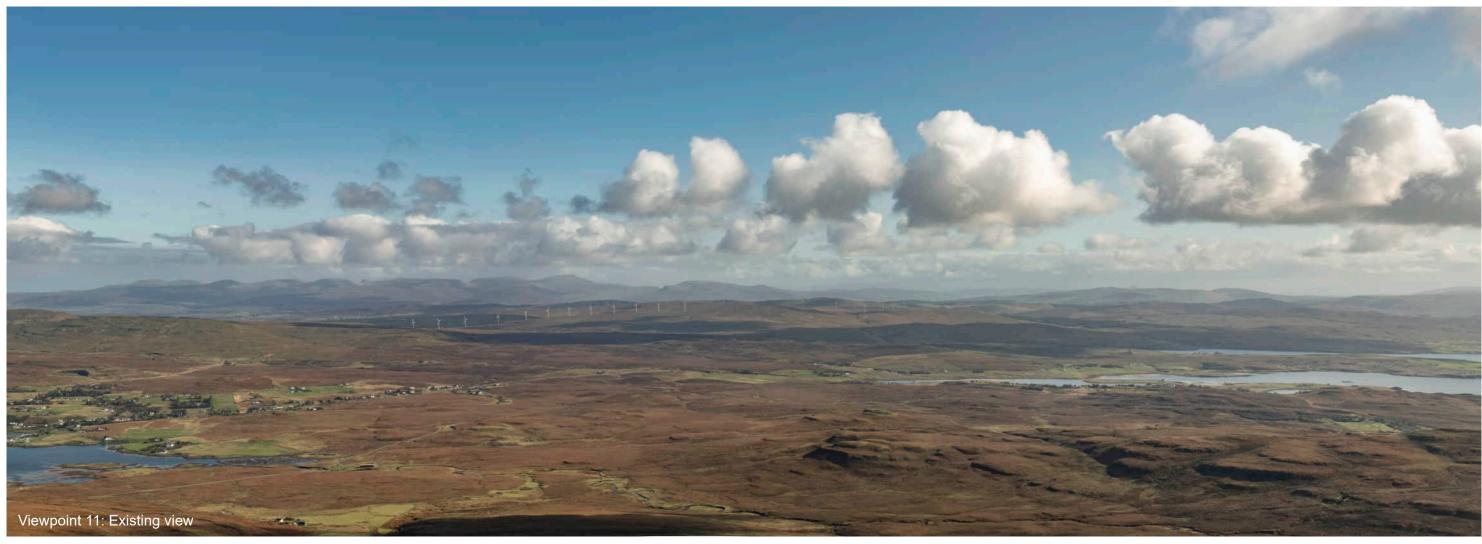

Viewpoint 11: Macleod's Table North/Healabhal Mhor

Distance to nearest turbine: 11.34km

Camera: Nikon Z 6II

Focal length: 50mm vertical (27°) x 28mm horizontal (65.5°)

Camera height: 1.5m

Date: 02/10/2019

Time: 11:51

Distance to nearest turbine: 11.34km

Camera: Nikon Z 6II

Focal length: 50mm

Camera height: 1.5m

Date: 02/10/2019

Time: 11:51

Viewpoint 11: Macleod's Table North/Healabhal Mhor