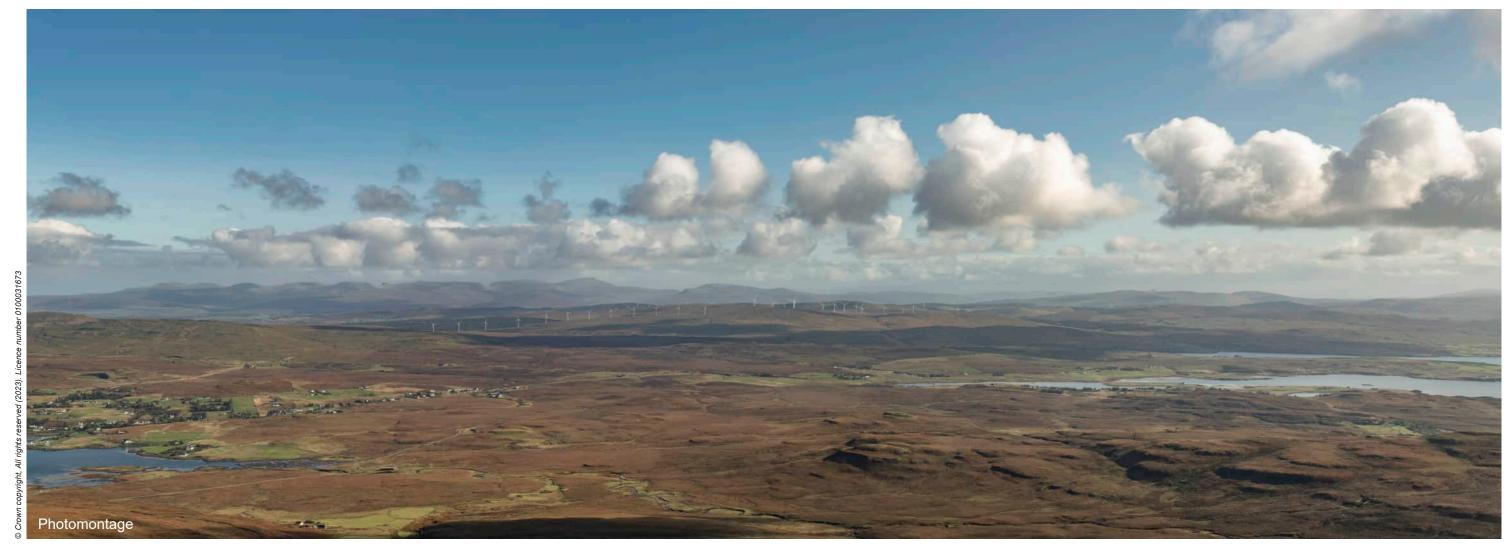

Viewpoint 11: Macleod's Table North/Healabhal Mhor

Distance to nearest turbine: 11.34km

Camera: Nikon Z 6II

Focal length: 50mm vertical (27°) x 28mm horizontal (65.5°)

Camera height: 1.5m

Date: 02/10/2019

Time: 11:51

Distance to nearest turbine: 11.34km

Camera: Nikon Z 6II

Focal length: 50mm

Camera height: 1.5m

Date: 02/10/2019

Time: 11:51

Viewpoint 11: Macleod's Table North/Healabhal Mhor