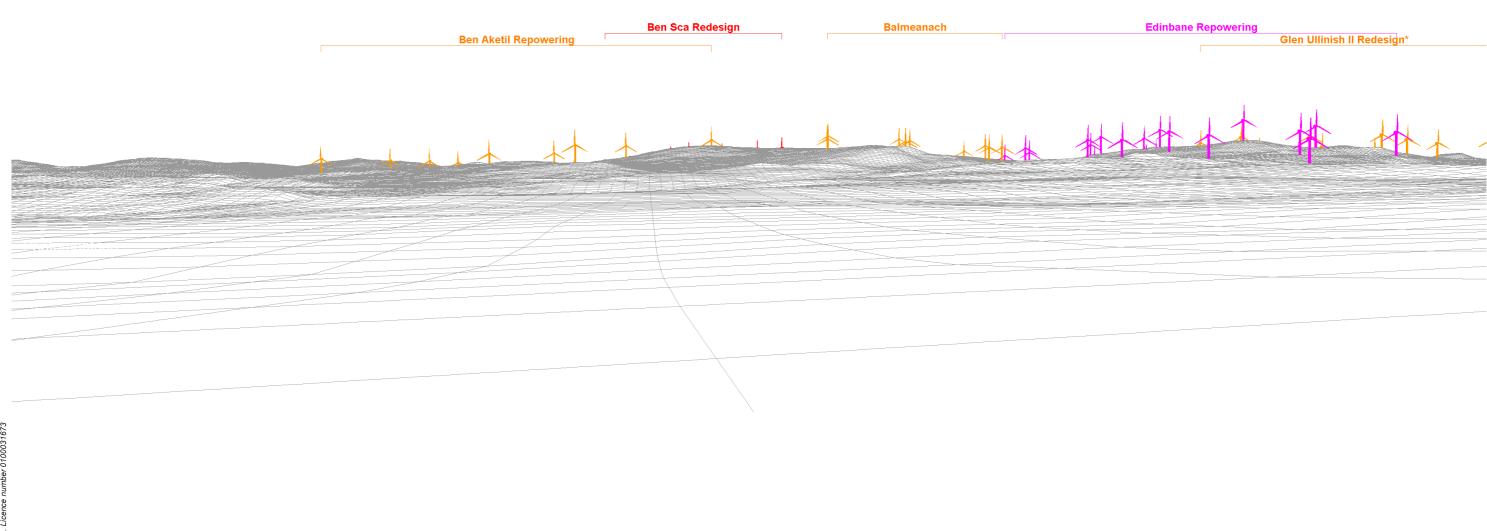

Viewpoint 9: Wireline overlay

9865432

Viewpoint 9: Cumulative Wireline: Operational and Consented. Ben Sca Redesign turbines in red, operational in black and consented in green.

Viewpoint 9: Cumulative Wireline: Proposed. Ben Sca Redesign turbines in red, In Planning in orange and scoping in pink.