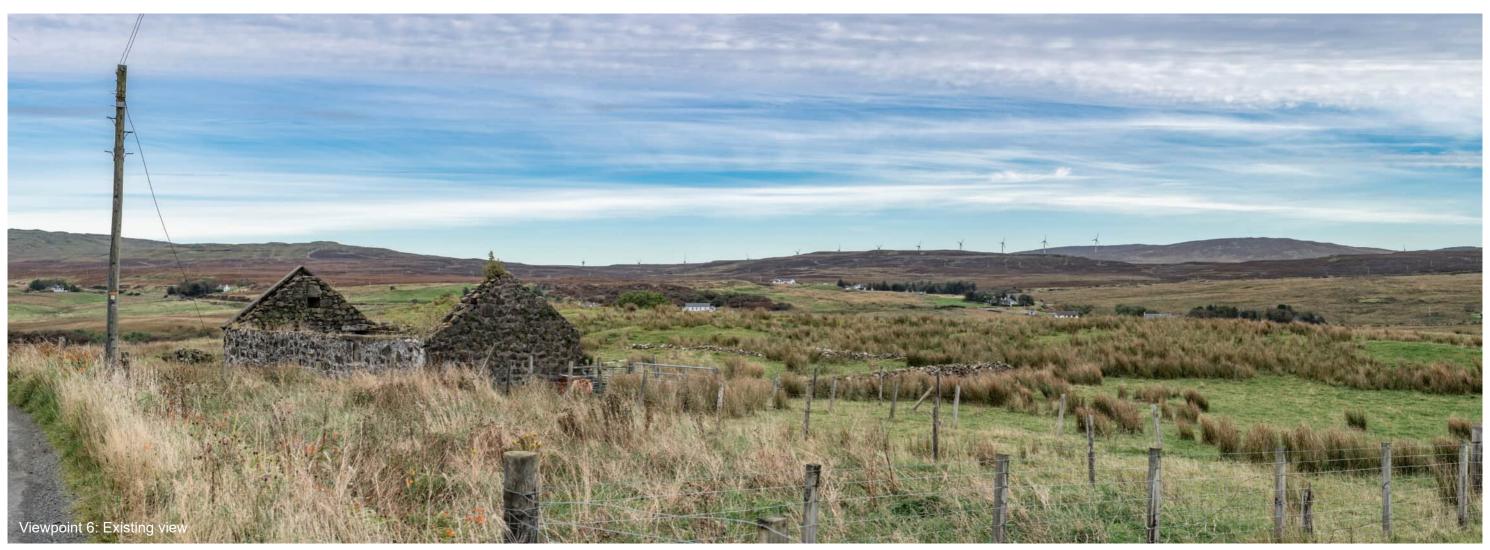

Viewpoint 6: Roag

Distance to nearest turbine: 6.90km

Camera: Nikon Z 6II

Focal length: 50mm vertical (27°) x 28mm horizontal (65.5°)

Camera height: 1.5m

Date: 03/10/2019

Time: 13:42

Viewpoint 6: Wireline overlay

Viewpoint 6: Roag

Distance to nearest turbine: 6.90km

Camera: Nikon Z 6II

Focal length: 50mm

Camera height: 1.5m

Date: 03/10/2019

Time: 13:42

Viewpoint 6: Roag