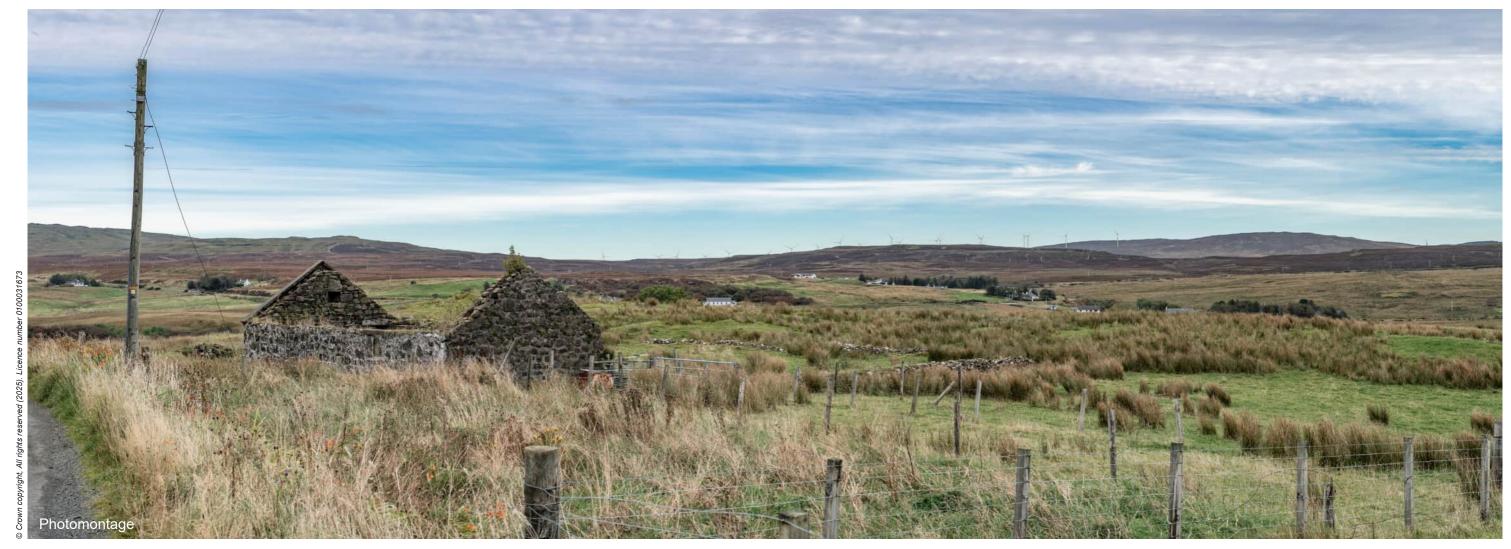

Viewpoint 6: Roag

Distance to nearest turbine: 6.90km

Camera: Nikon Z 6II

Focal length: 50mm vertical (27°) x 28mm horizontal (65.5°)

Camera height: 1.5m

Date: 03/10/2019

Time: 13:42

Viewpoint 6: Wireline overlay

Viewpoint 6: Roag

Distance to nearest turbine: 6.90km

Camera: Nikon Z 6II

Focal length: 50mm

Camera height: 1.5m

Date: 03/10/2019

Time: 13:42

Viewpoint 6: Roag

Distance to nearest turbine: 6.90km

Camera: Nikon Z 6II

Focal length: 75mm

Camera height: 1.5m

Date: 03/10/2019

Time: 13:42