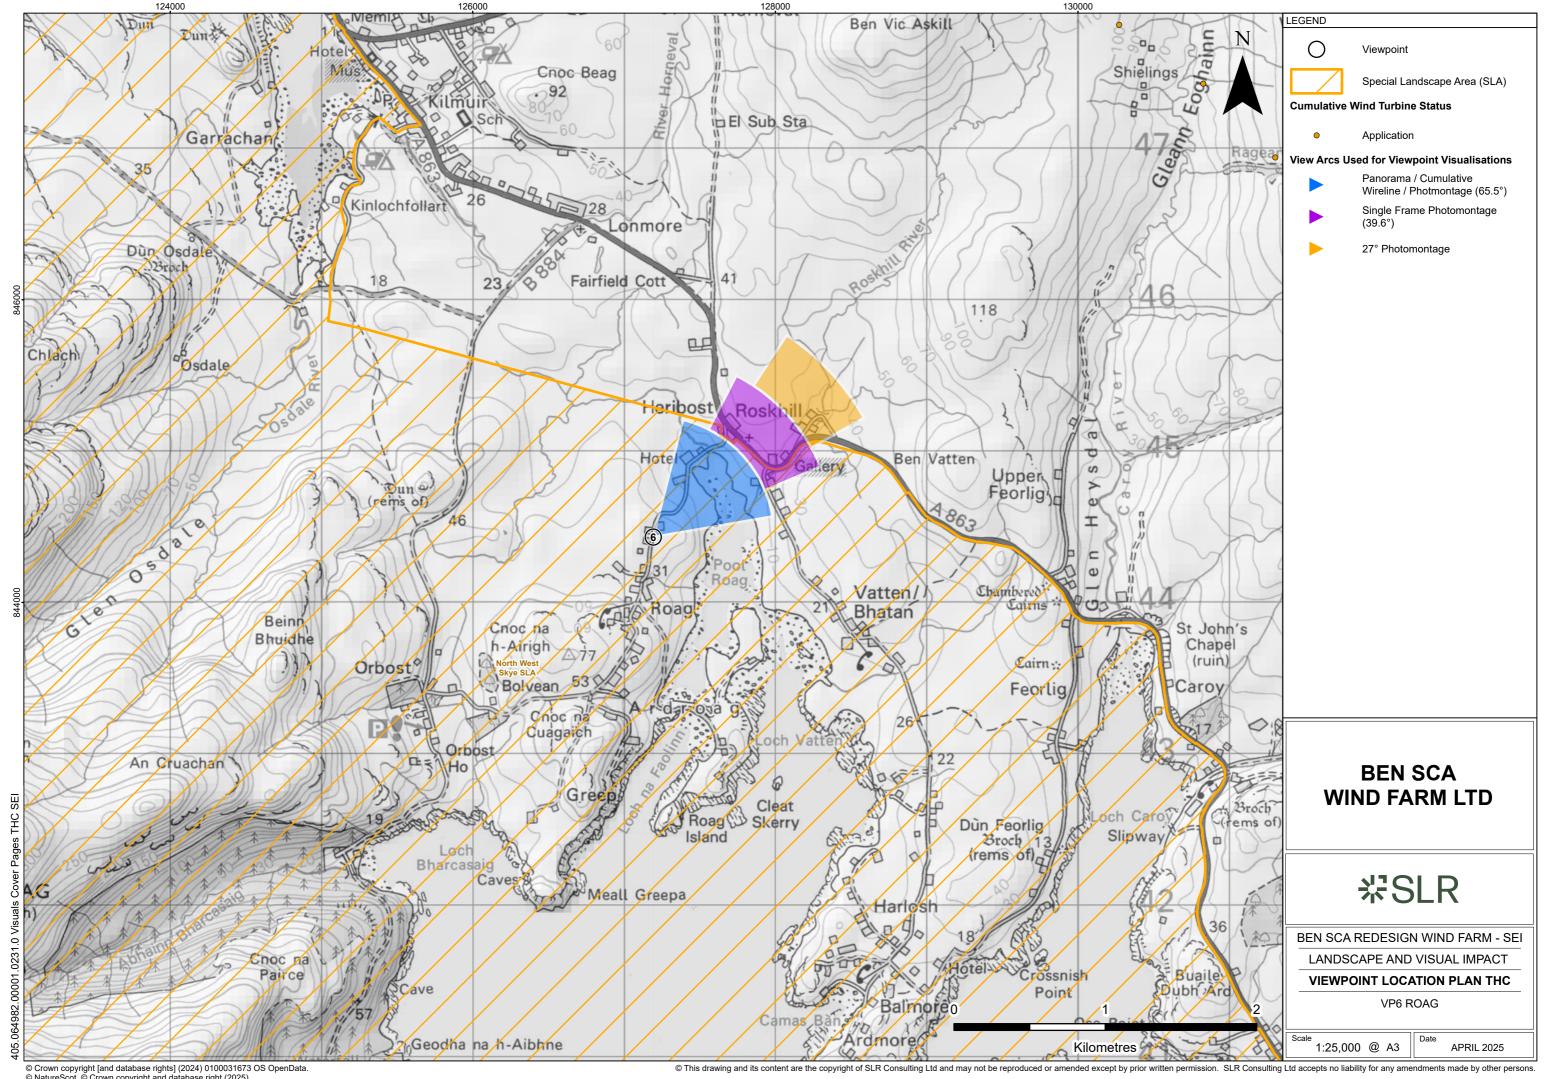

Viewpoint 6: Roag

Distance to nearest turbine: 6.90km

Camera: Nikon Z 6II

Focal length: 50mm vertical (27°) x 28mm horizontal (65.5°)

Camera height: 1.5m

Date: 03/10/2019

Time: 13:42

Viewpoint 6: Wireline overlay

Viewpoint 6: Roag

Distance to nearest turbine: 6.90km

Camera: Nikon Z 6II

Focal length: 50mm

Camera height: 1.5m

Date: 03/10/2019

Time: 13:42

Viewpoint 6: Roag

Distance to nearest turbine: 6.90km

Camera: Nikon Z 6II

Focal length: 75mm

Camera height: 1.5m

Date: 03/10/2019

Time: 13:42