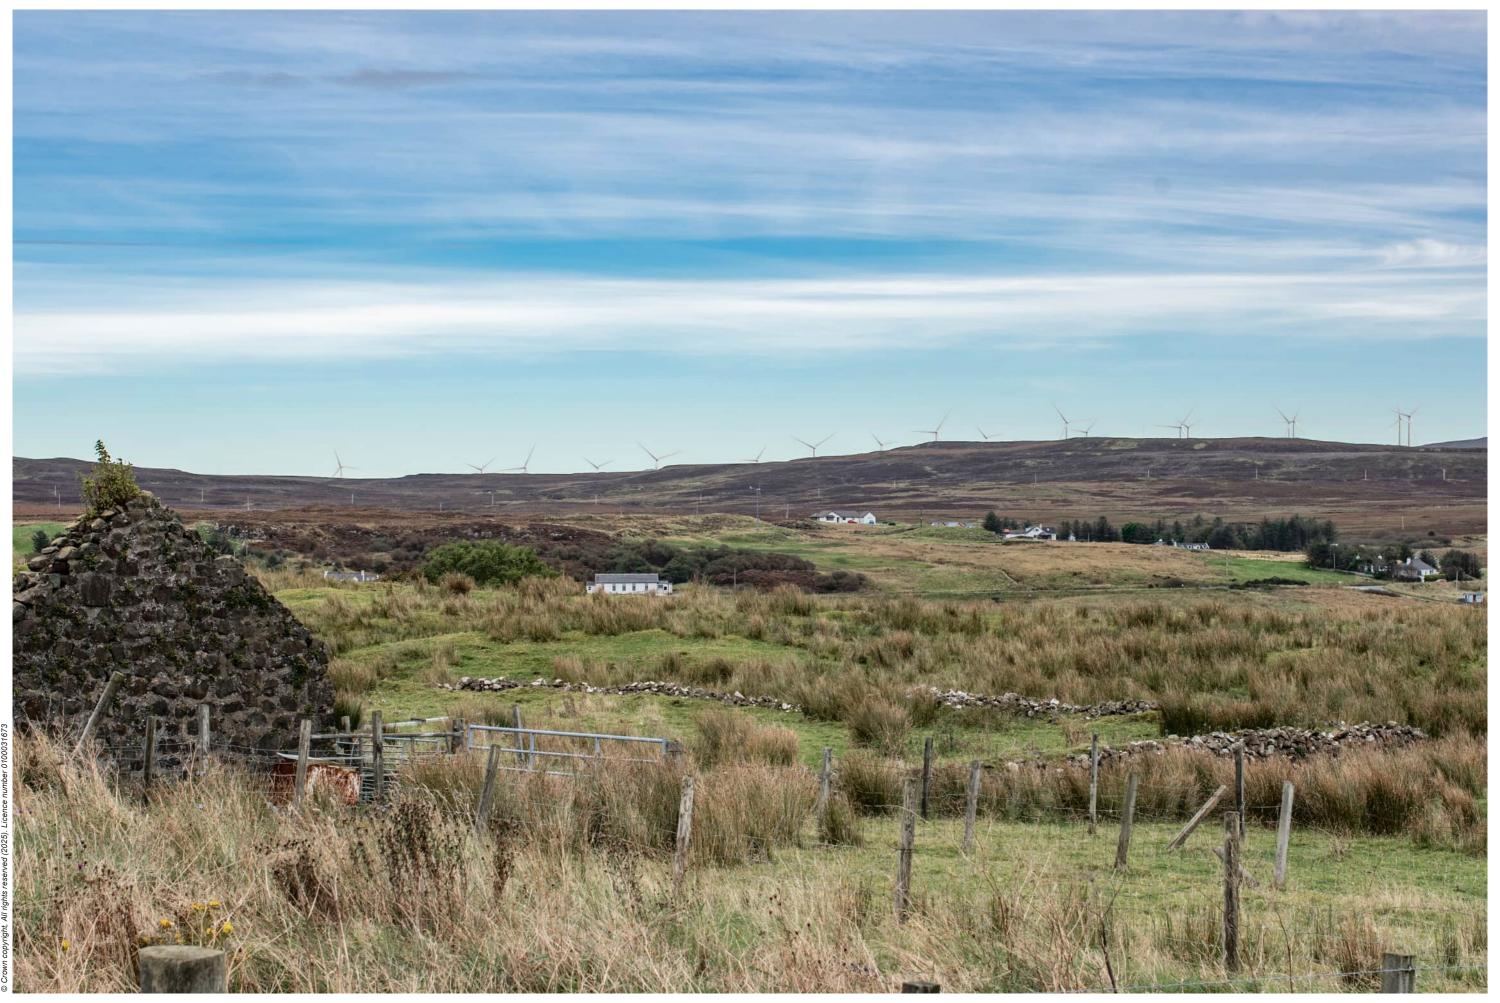

Viewpoint 6: Roag

Distance to nearest turbine: 6.90km

Camera: Nikon Z 6II

Focal length: 50mm vertical (27°) x 28mm horizontal (65.5°)

Camera height: 1.5m

Date: 03/10/2019

Time: 13:42

Viewpoint 6: Wireline overlay

Viewpoint 6: Roag

Distance to nearest turbine: 6.90km

Camera: Nikon Z 6II

Focal length: 50mm

Camera height: 1.5m

Date: 03/10/2019

Time: 13:42

Viewpoint 6: Roag