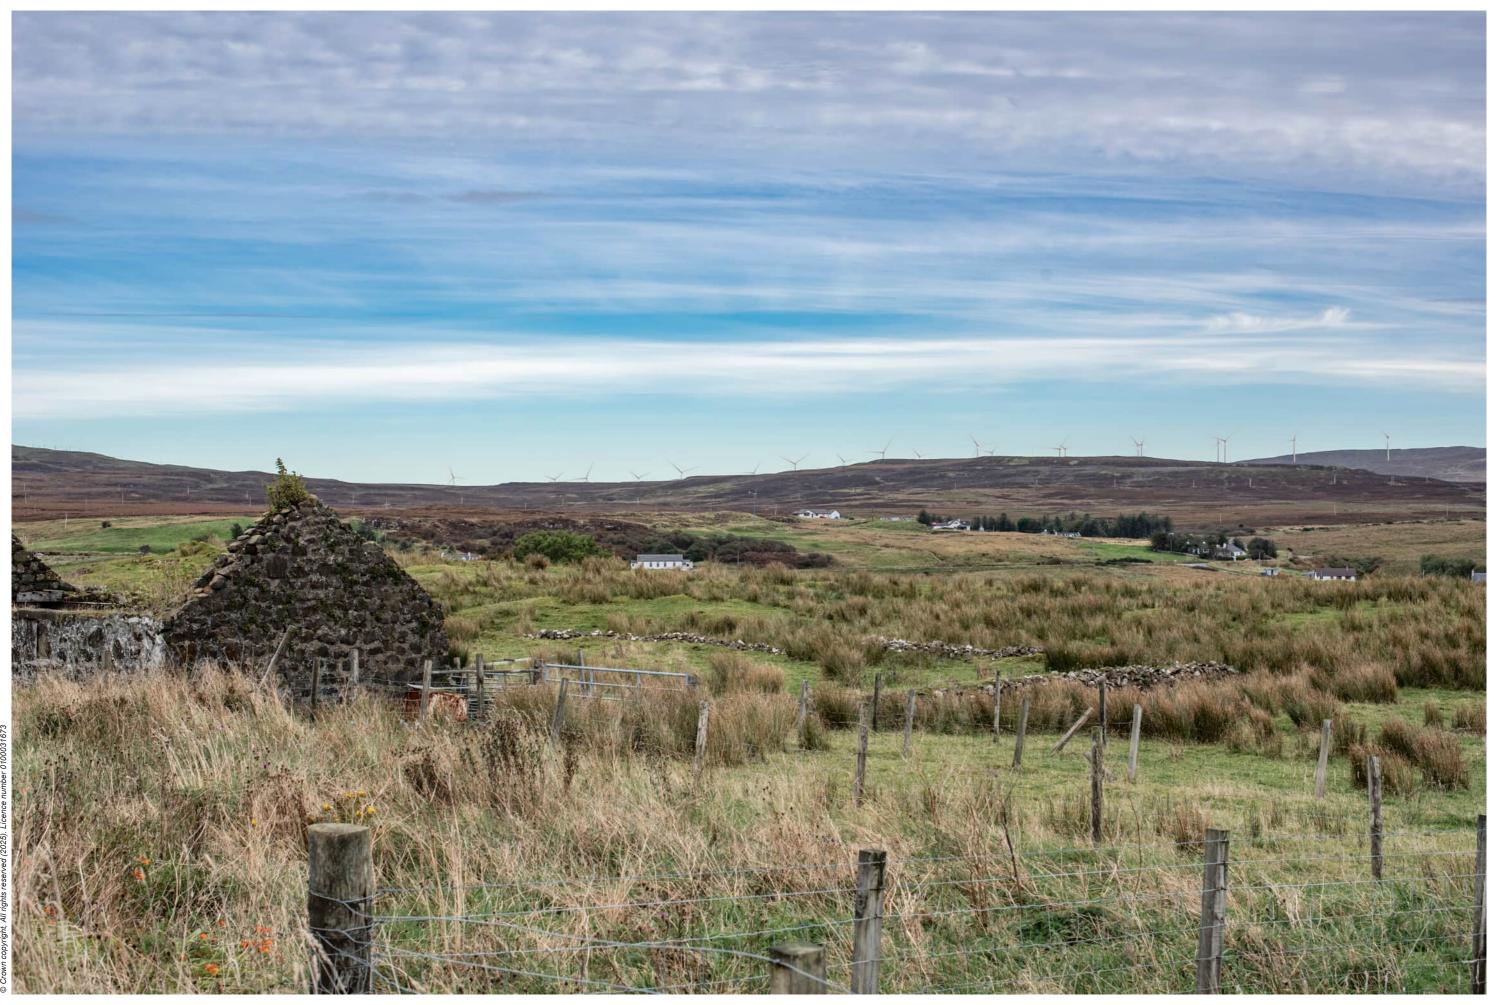

Distance to nearest turbine: 6.90km

Camera: Nikon Z 6II

Focal length: 75mm

Camera height: 1.5m

Date: 03/10/2019

Time: 13:42