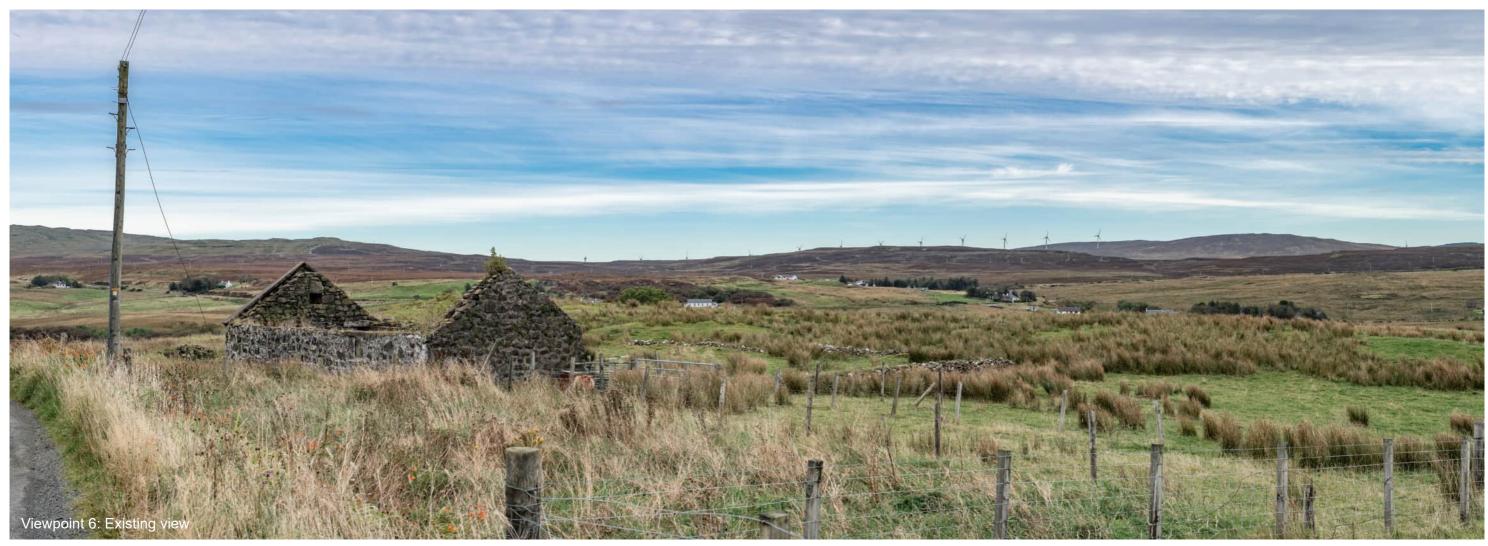

Viewpoint 6: Roag

Distance to nearest turbine: 6.90km

Camera: Nikon Z 6II

Focal length: 50mm vertical (27°) x 28mm horizontal (65.5°)

Camera height: 1.5m

Date: 03/10/2019

Time: 13:42

Viewpoint 6: Wireline overlay

Viewpoint 6: Roag

Distance to nearest turbine: 6.90km

Camera: Nikon Z 6II

Focal length: 50mm

Camera height: 1.5m

Date: 03/10/2019

Time: 13:42

Viewpoint 6: Roag

Distance to nearest turbine: 6.90km

Camera: Nikon Z 6II

Focal length: 75mm

Camera height: 1.5m

Date: 03/10/2019

Time: 13:42