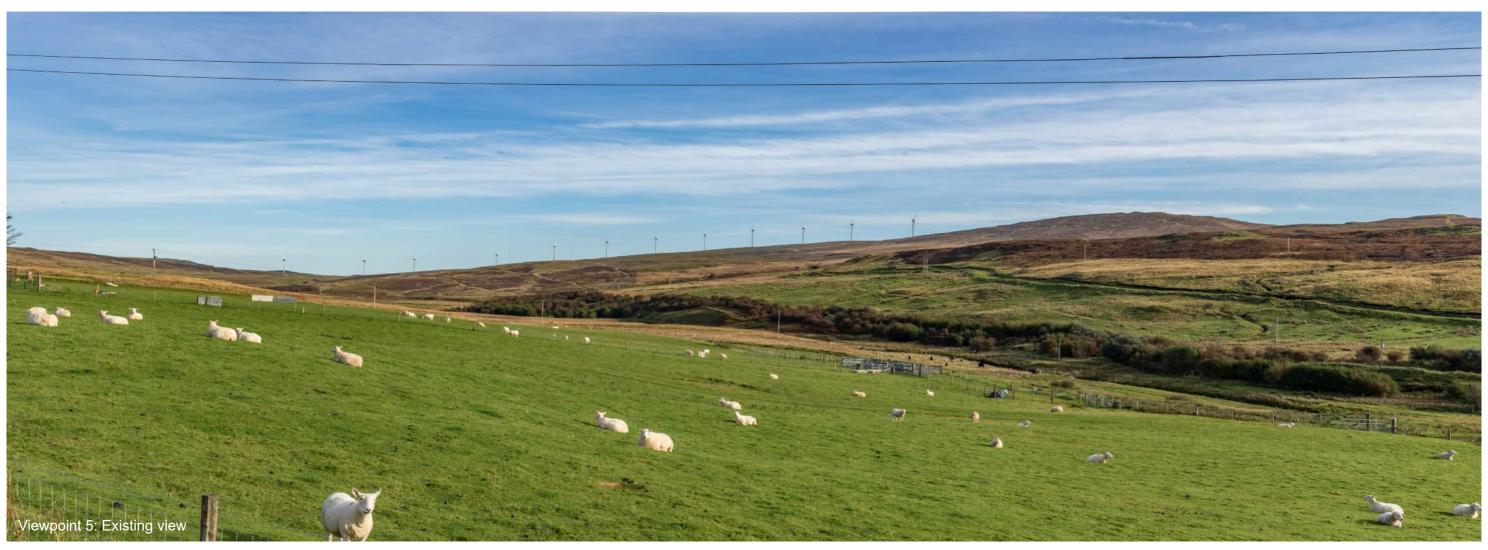

Viewpoint 5: A863 junction with road to Feorlig

Distance to nearest turbine: 5.18km

Camera: Nikon Z 6II

Focal length: 50mm vertical (27°) x 28mm horizontal (65.5°)

Camera height: 1.5m

Date: 03/10/2019

Time: 10:29

Viewpoint 5: A863 junction with road to Feorlig

Distance to nearest turbine: 5.18km

Camera: Nikon Z 6II

Focal length: 50mm

Camera height: 1.5m

Date: 03/10/2019

Time: 10:29

Viewpoint 5: A863 junction with road to Feorlig