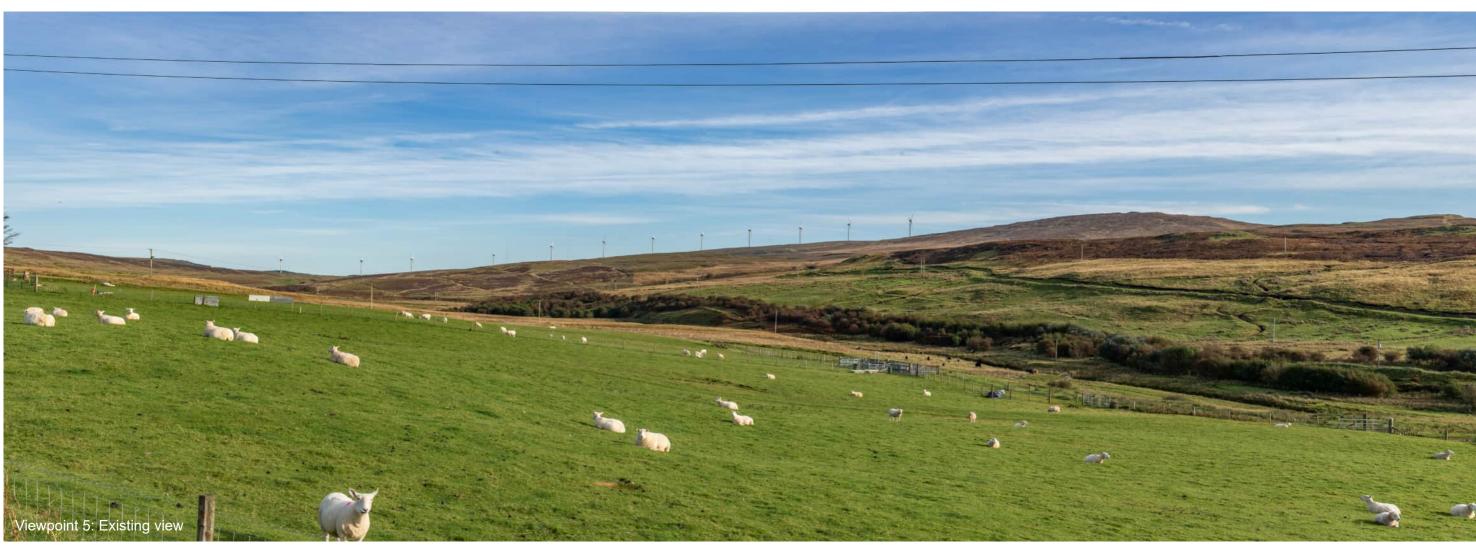

Viewpoint 5: A863 junction with road to Feorlig

Distance to nearest turbine: 5.18km

Camera: Nikon Z 6II

Focal length: 50mm vertical (27°) x 28mm horizontal (65.5°)

Camera height: 1.5m

Date: 03/10/2019

Time: 10:29

Viewpoint 5: A863 junction with road to Feorlig

Distance to nearest turbine: 5.18km

Camera: Nikon Z 6II

Focal length: 50mm

Camera height: 1.5m

Date: 03/10/2019

Time: 10:29

Viewpoint 5: A863 junction with road to Feorlig