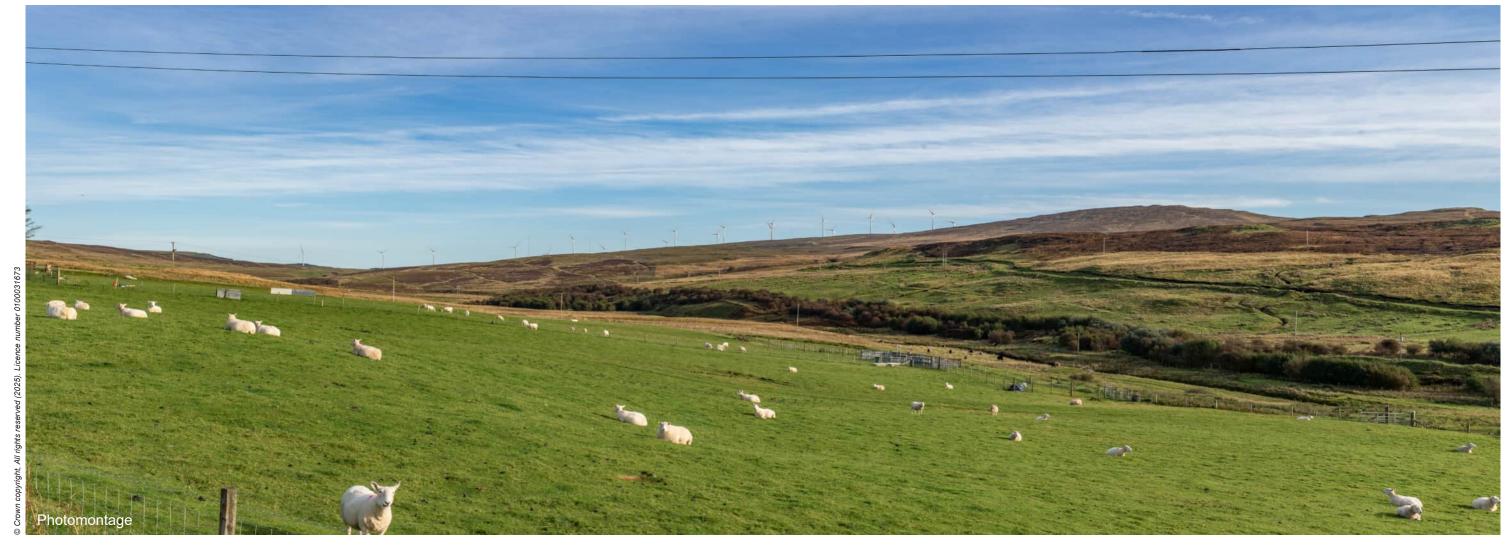

Viewpoint 5: A863 junction with road to Feorlig

Distance to nearest turbine: 5.18km

Camera: Nikon Z 6II

Focal length: 50mm vertical (27°) x 28mm horizontal (65.5°)

Camera height: 1.5m

Date: 03/10/2019

Time: 10:29

Viewpoint 5: A863 junction with road to Feorlig

Distance to nearest turbine: 5.18km

Camera: Nikon Z 6II

Focal length: 50mm

Camera height: 1.5m

Date: 03/10/2019

Time: 10:29

Viewpoint 5: A863 junction with road to Feorlig