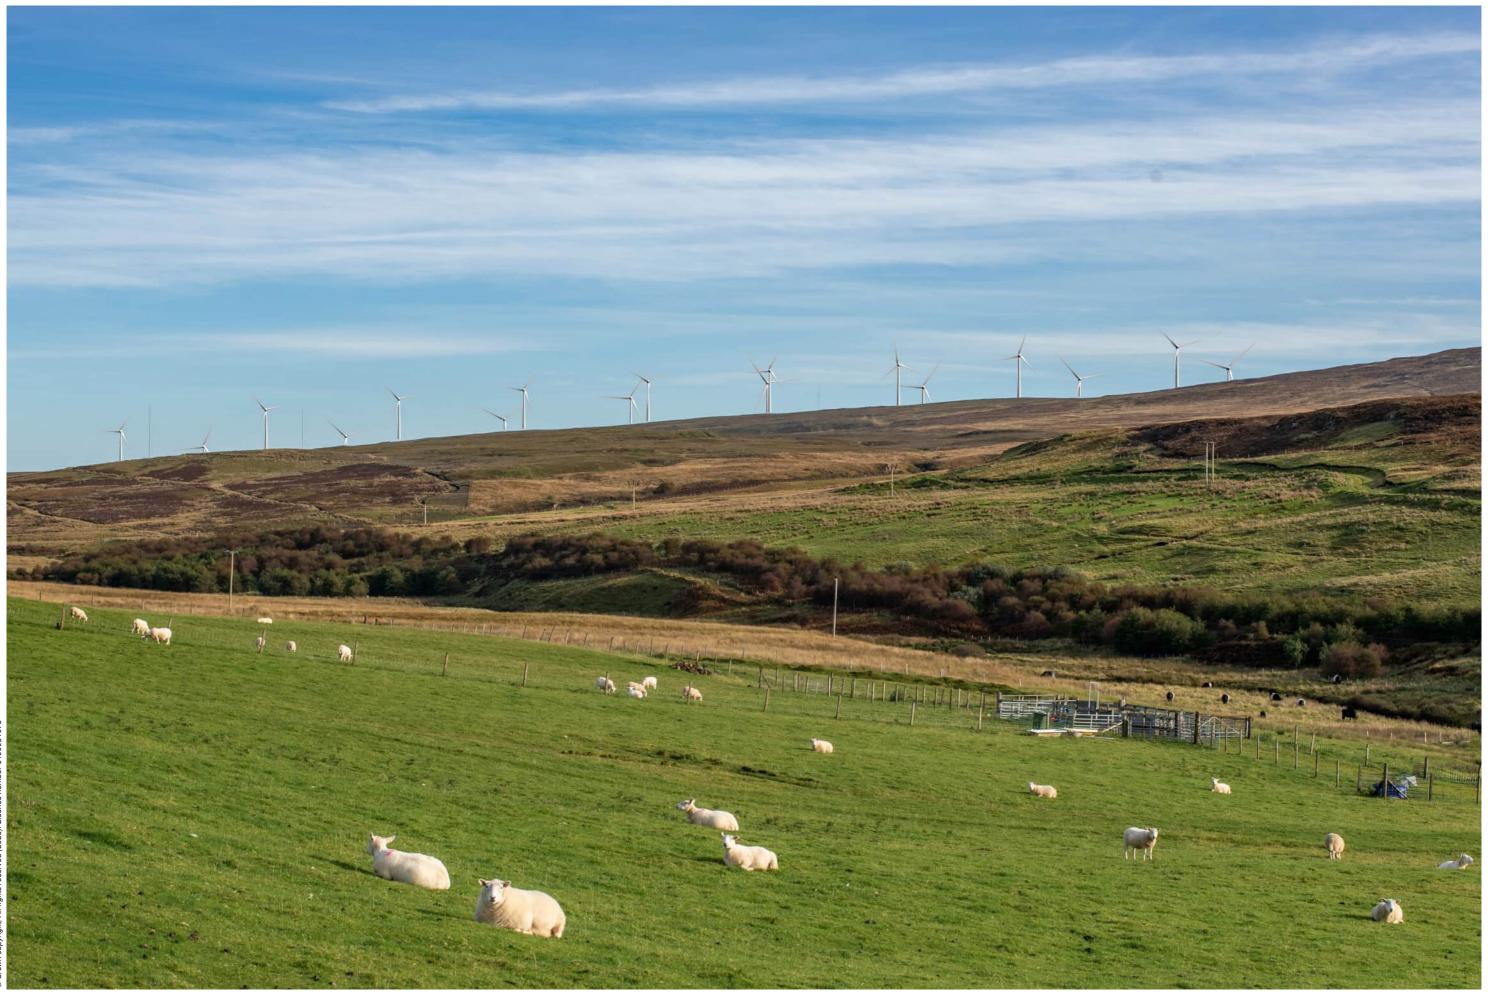

Viewpoint 5: A863 junction with road to Feorlig

Distance to nearest turbine: 5.18km

Camera: Nikon Z 6II

Focal length: 50mm vertical (27°) x 28mm horizontal (65.5°)

Camera height: 1.5m

Date: 03/10/2019

Time: 10:29

Viewpoint 5: A863 junction with road to Feorlig

Distance to nearest turbine: 5.18km

Camera: Nikon Z 6II

Focal length: 50mm

Camera height: 1.5m

Date: 03/10/2019

Time: 10:29

Viewpoint 5: A863 junction with road to Feorlig