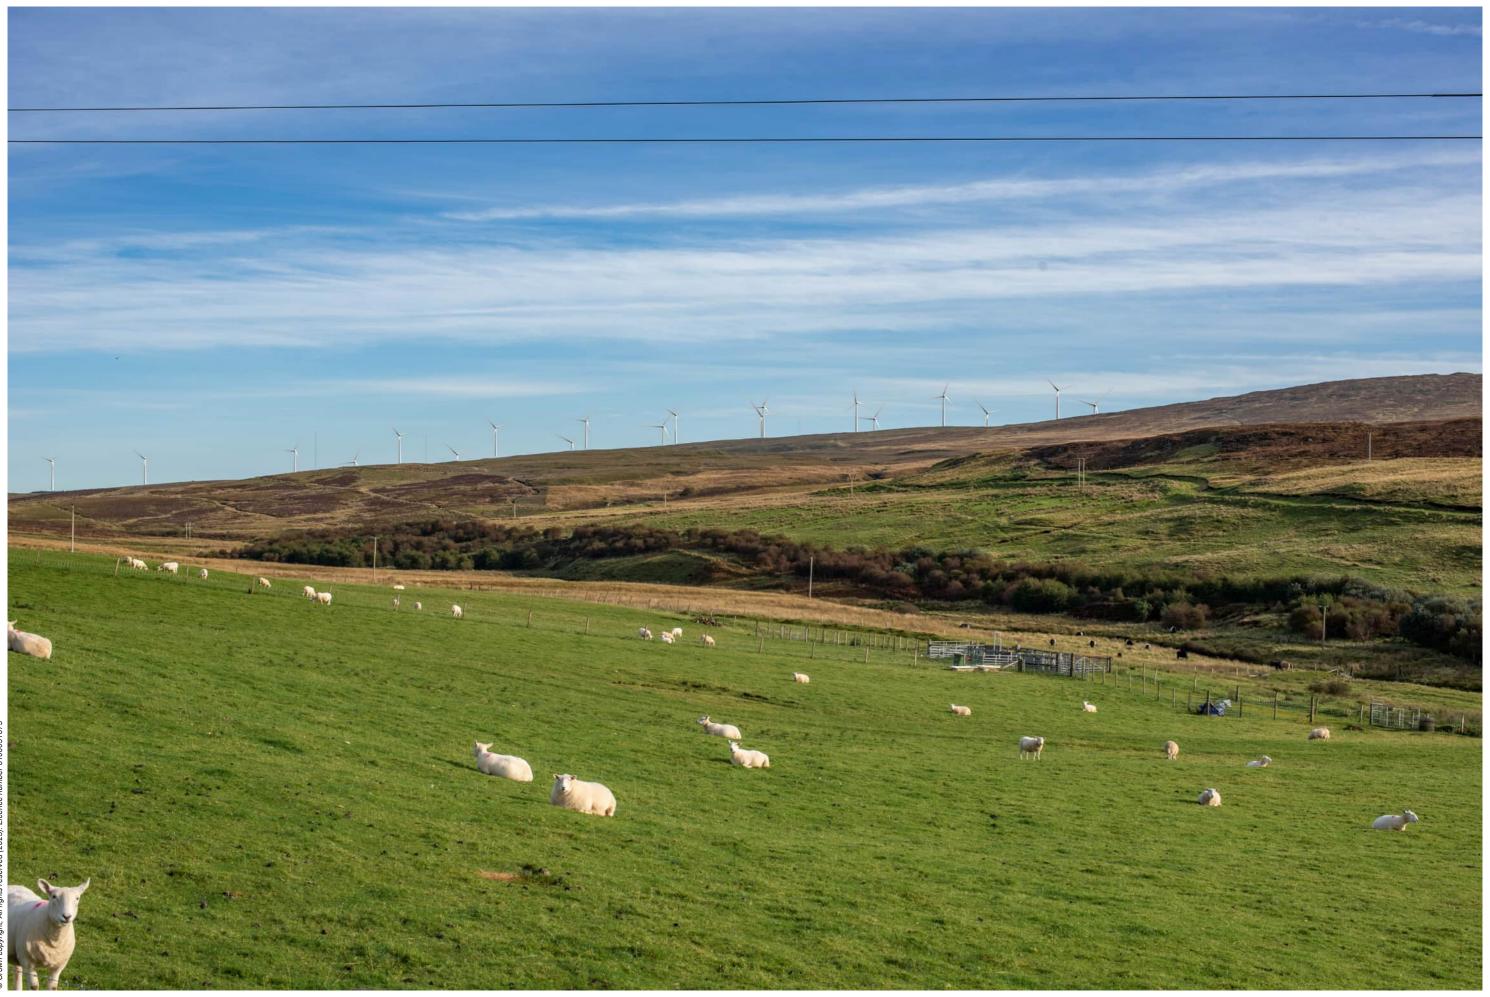

Viewpoint 5: A863 junction with road to Feorlig

Distance to nearest turbine: 5.18km

Camera: Nikon Z 6II

Focal length: 50mm vertical (27°) x 28mm horizontal (65.5°)

Camera height: 1.5m

Date: 03/10/2019

Time: 10:29

Viewpoint 5: A863 junction with road to Feorlig

Distance to nearest turbine: 5.18km

Camera: Nikon Z 6II

Focal length: 50mm

Camera height: 1.5m

Date: 03/10/2019

Time: 10:29

Viewpoint 5: A863 junction with road to Feorlig