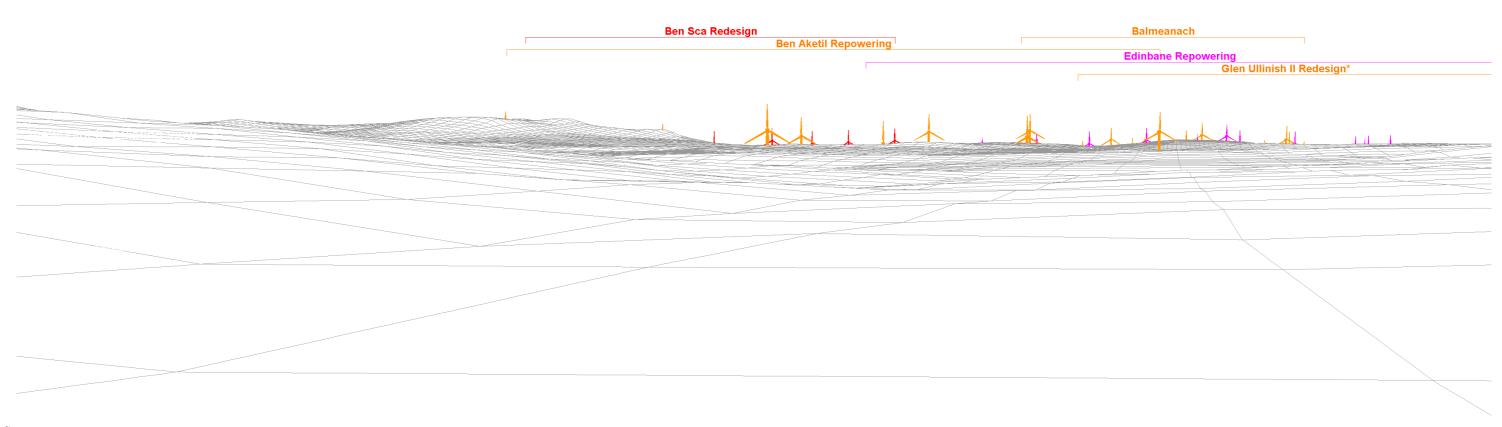

Viewpoint 3: Wireline overlay

Viewpoint 3: Cumulative Wireline: Operational and Consented. Ben Sca Redesign turbines in red, operational in black and consented in green.

Viewpoint 3: Cumulative Wireline: Proposed. Ben Sca Redesign turbines in red, In Planning in orange and scoping in pink.