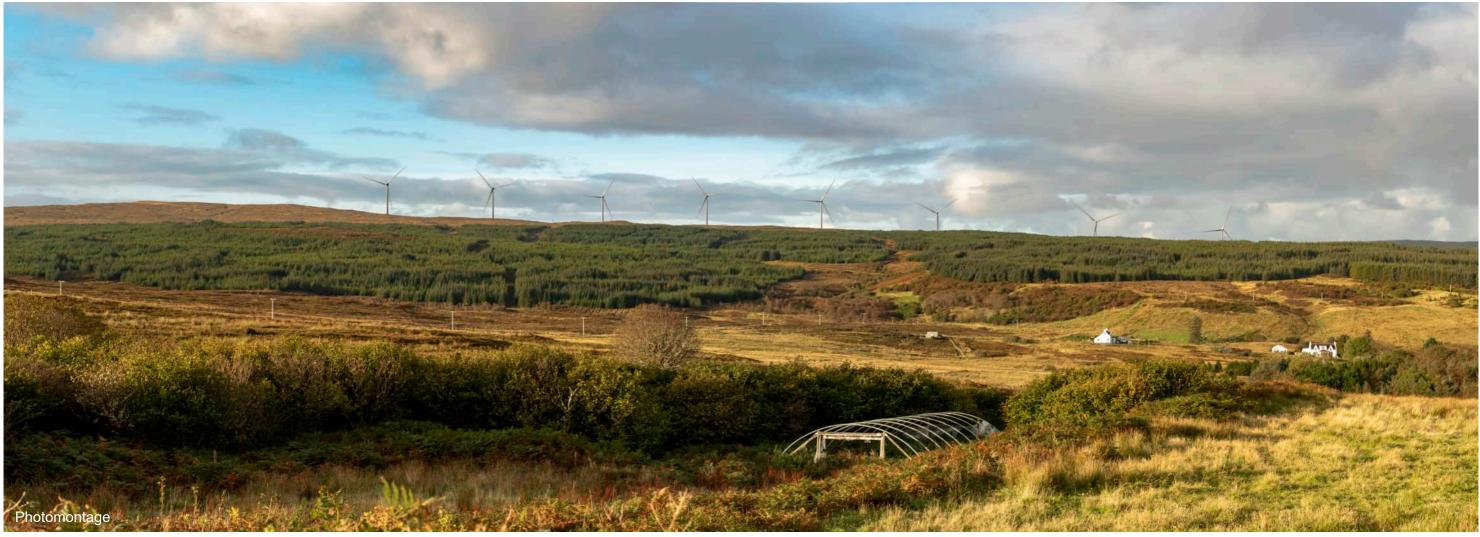

## IMAGES FOR VISUAL IMPACT ASSESSMENT

Camera height: 1.5m

Date: 02/10/2019

Time: 08:44

Viewpoint 2: Edinbane (top road) This image should be viewed at a comfortable arm's length (approx. 500mm).