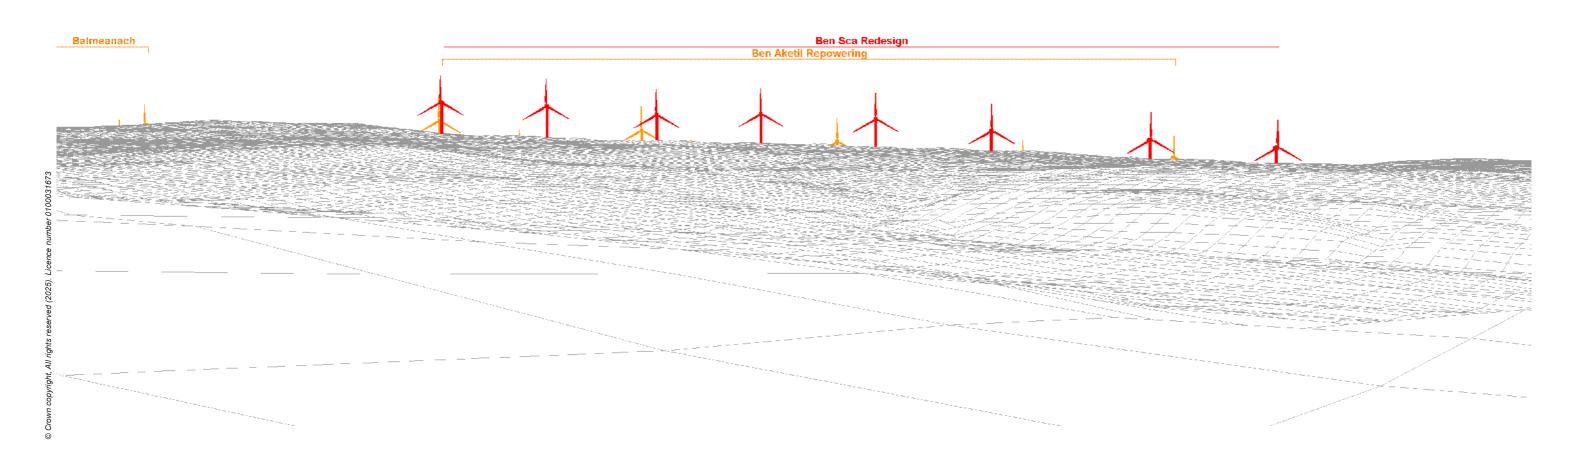

Viewpoint 2: Cumulative Wireline: Proposed. Ben Sca Redesign turbines in red, In Planning in orange and scoping in pink.

Viewpoint 2: Edinbane (top road)

Distance to nearest turbine: 3.02km Camera: Nikon Z 6II Focal length: 50mm