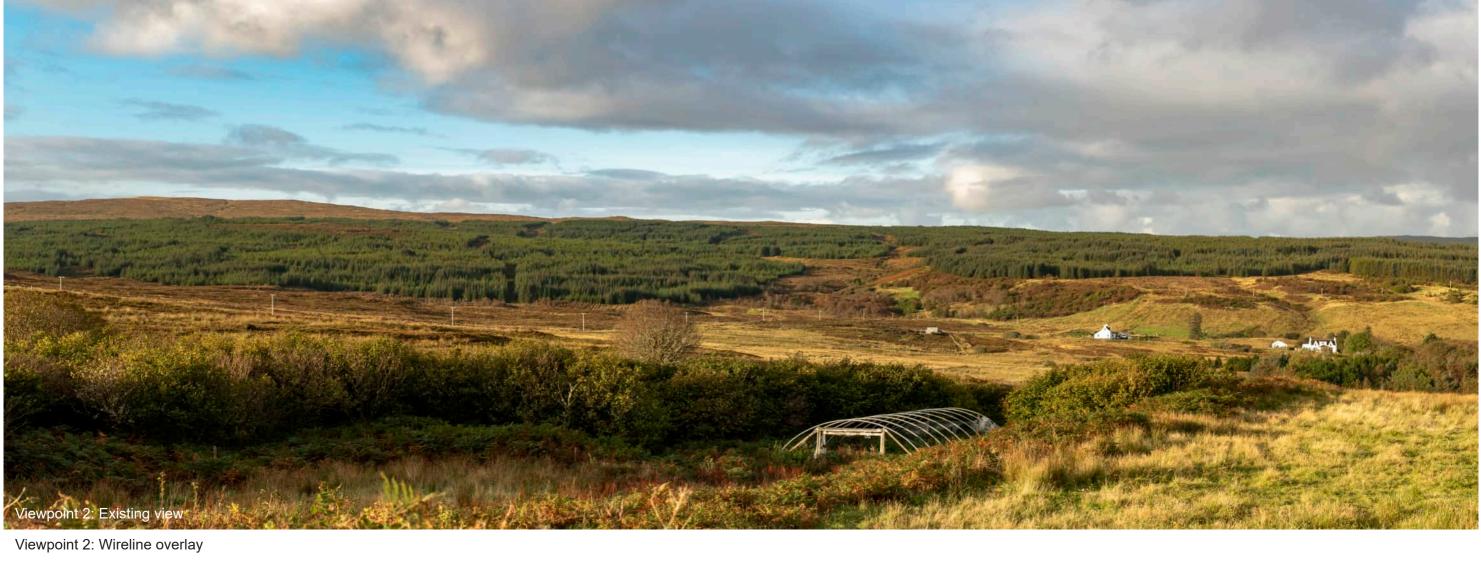

## IMAGES FOR VISUAL IMPACT ASSESSMENT

Camera height: 1.5m

Date: 02/10/2019

Time: 08:44

Viewpoint 2: Edinbane (top road) This image should be viewed at a comfortable arm's length (approx. 500mm).