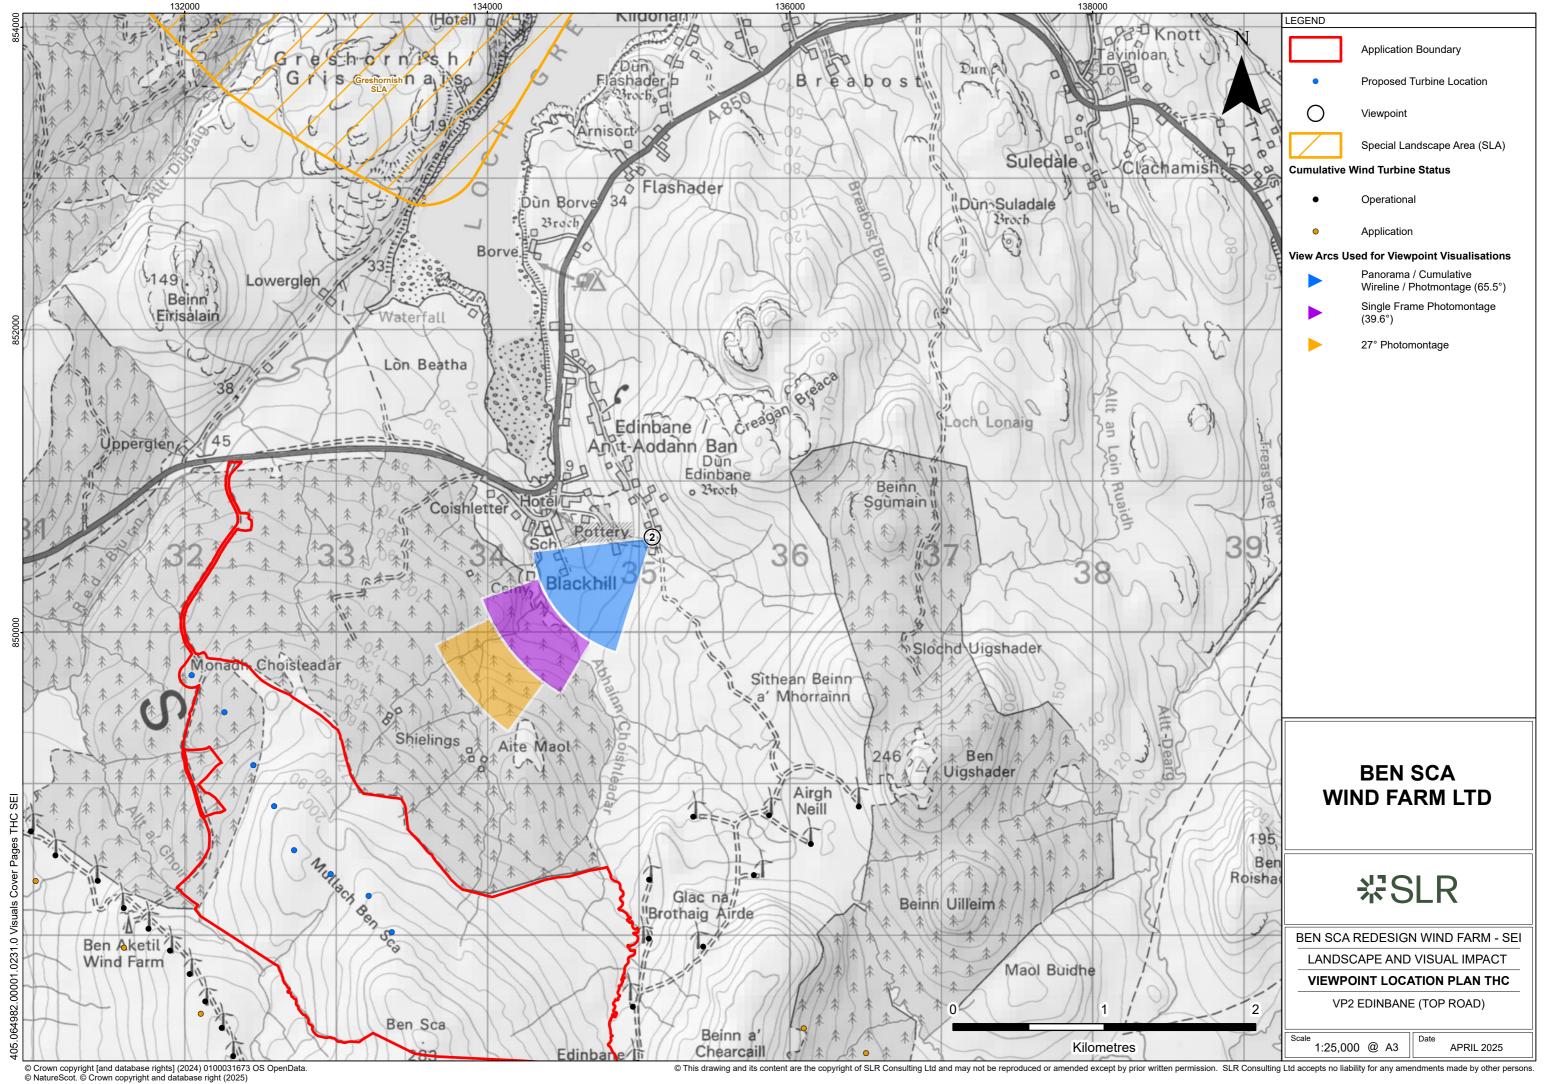

Viewpoint 2: Edinbane (top road)

Distance to nearest turbine: 3.02km Camera: Nikon Z 6II

Focal length: 50mm vertical (27º) x 28mm horizontal (65.5º)

Viewpoint 2: Cumulative Wireline: Proposed. Ben Sca Redesign turbines in red, In Planning in orange and scoping in pink.

Viewpoint 2: Edinbane (top road)

Distance to nearest turbine: 3.02km Camera: Nikon Z 6II Focal length: 50mm