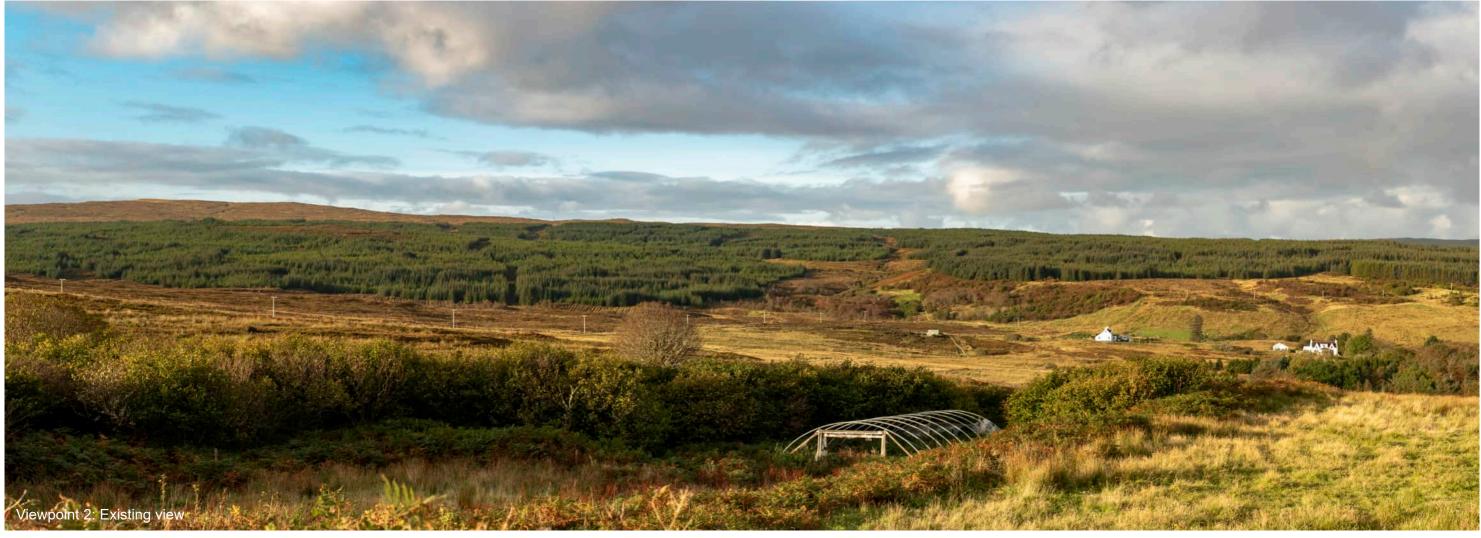

Viewpoint 2: Edinbane (top road)

Distance to nearest turbine: 3.02km Camera: Nikon Z 6II

Focal length: 50mm vertical (27º) x 28mm horizontal (65.5º)

## IMAGES FOR VISUAL IMPACT ASSESSMENT

Camera height: 1.5m

Date: 02/10/2019

Time: 08:44

Viewpoint 2: Edinbane (top road) This image should be viewed at a comfortable arm's length (approx. 500mm).