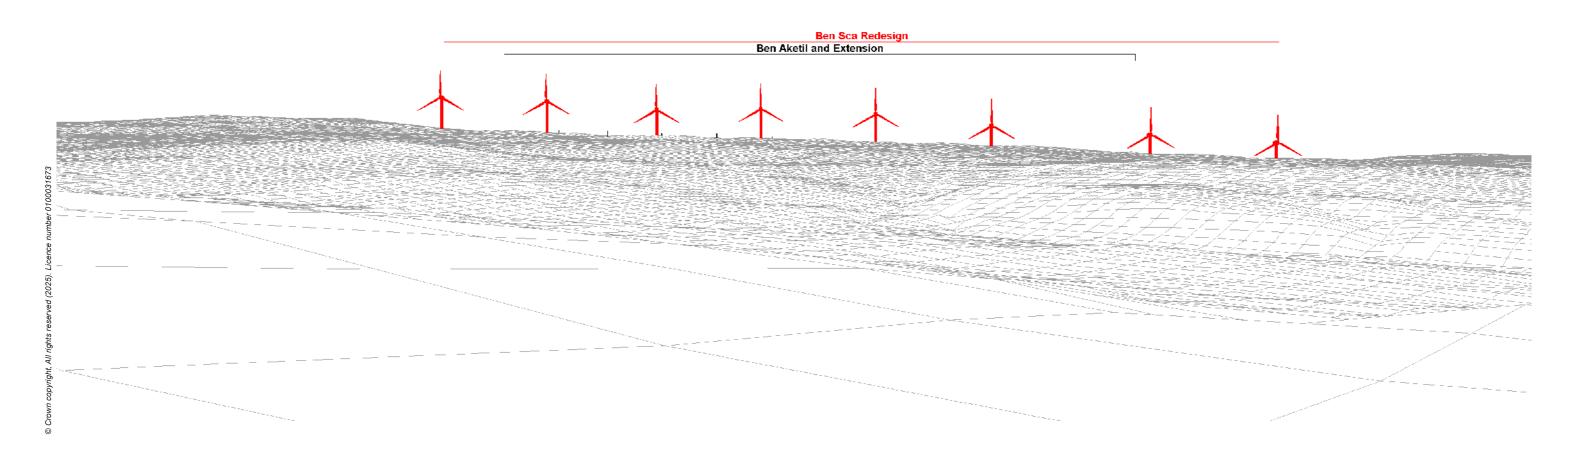

## IMAGES FOR LANDSCAPE ASSESSMENT

Camera height: 1.5m

Date: 02/10/2019

Time: 08:44

Viewpoint 2: Cumulative Wireline: Operational and Consented. Ben Sca Redesign turbines in red, operational in black and consented in green.