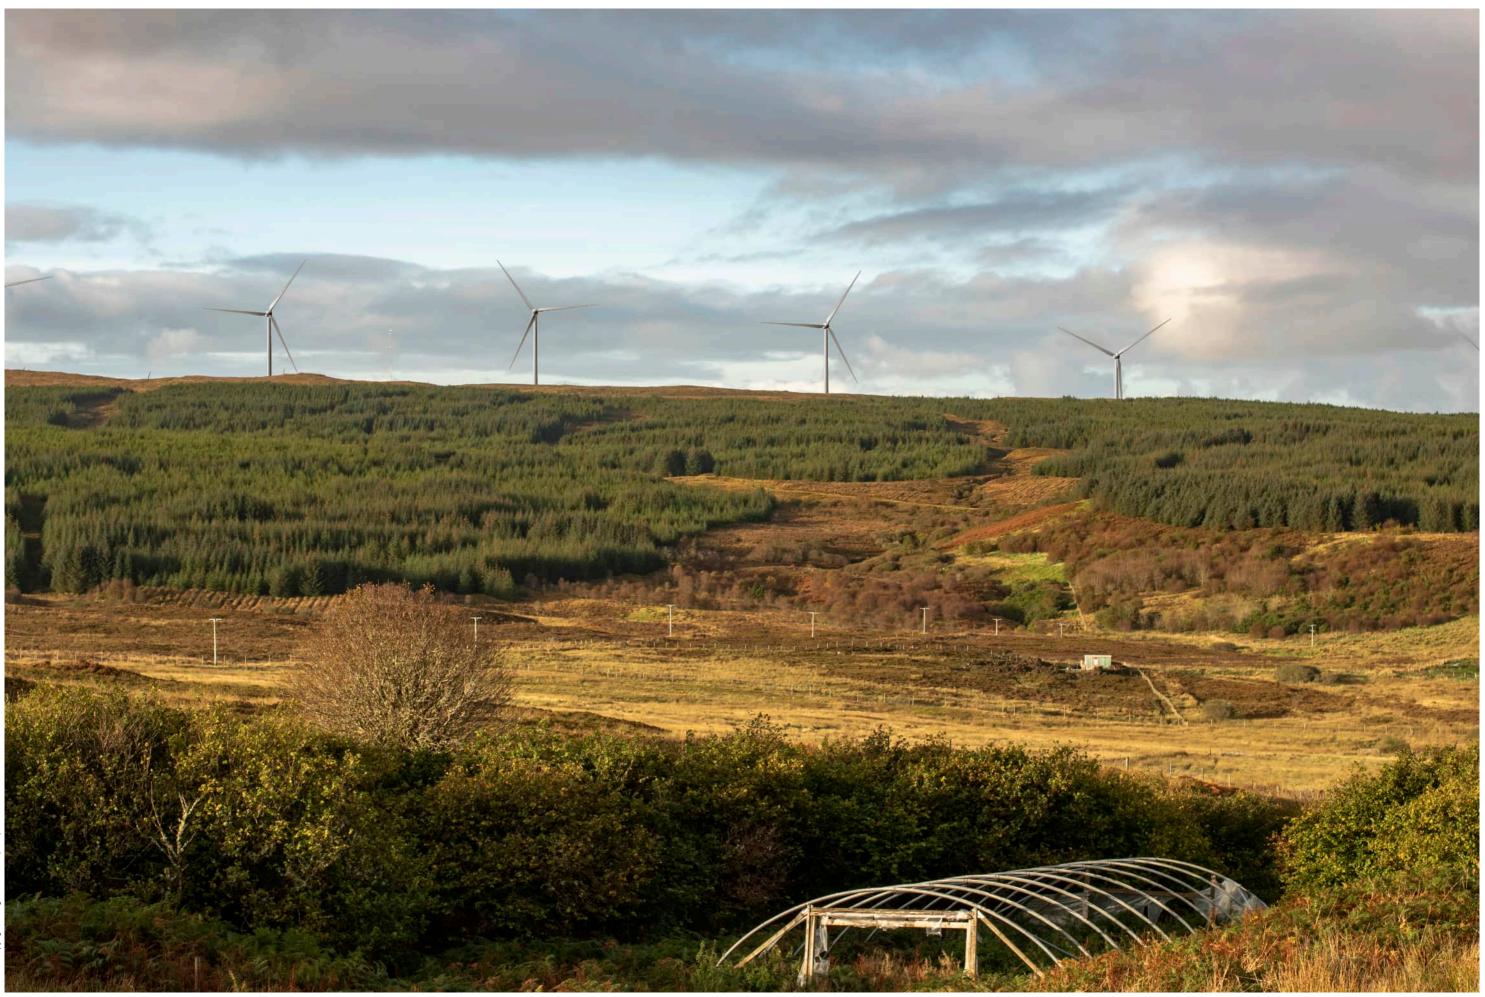

Viewpoint 2: Edinbane (top road)

Distance to nearest turbine: 3.02km Camera: Nikon Z 6II

Focal length: 50mm vertical (27º) x 28mm horizontal (65.5º)

## IMAGES FOR LANDSCAPE ASSESSMENT

Camera height: 1.5m

Date: 02/10/2019

Time: 08:44

Viewpoint 2: Cumulative Wireline: Operational and Consented. Ben Sca Redesign turbines in red, operational in black and consented in green.

## IMAGES FOR VISUAL IMPACT ASSESSMENT

Camera height: 1.5m

Date: 02/10/2019

Time: 08:44

Viewpoint 2: Edinbane (top road) This image should be viewed at a comfortable arm's length (approx. 500mm).

## IMAGES FOR VISUAL IMPACT ASSESSMENT

Camera height: 1.5m

Date: 02/10/2019

Time: 08:44