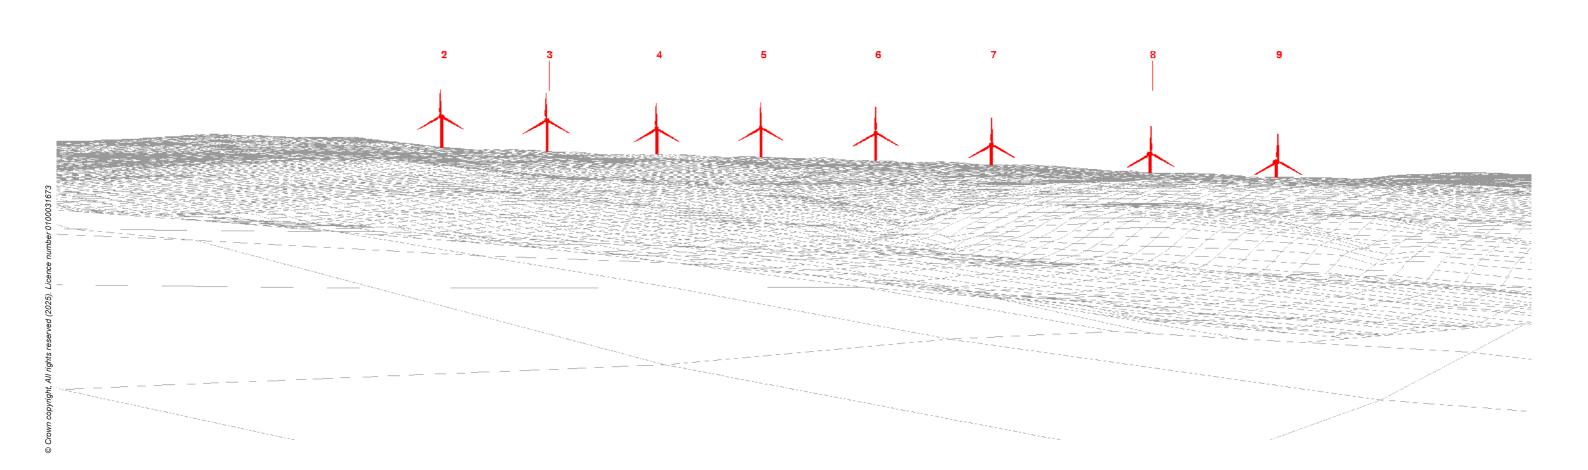

## IMAGES FOR LANDSCAPE ASSESSMENT

Camera height: 1.5m

Date: 02/10/2019

Time: 08:44

Viewpoint 2: Cumulative Wireline: Operational and Consented. Ben Sca Redesign turbines in red, operational in black and consented in green.