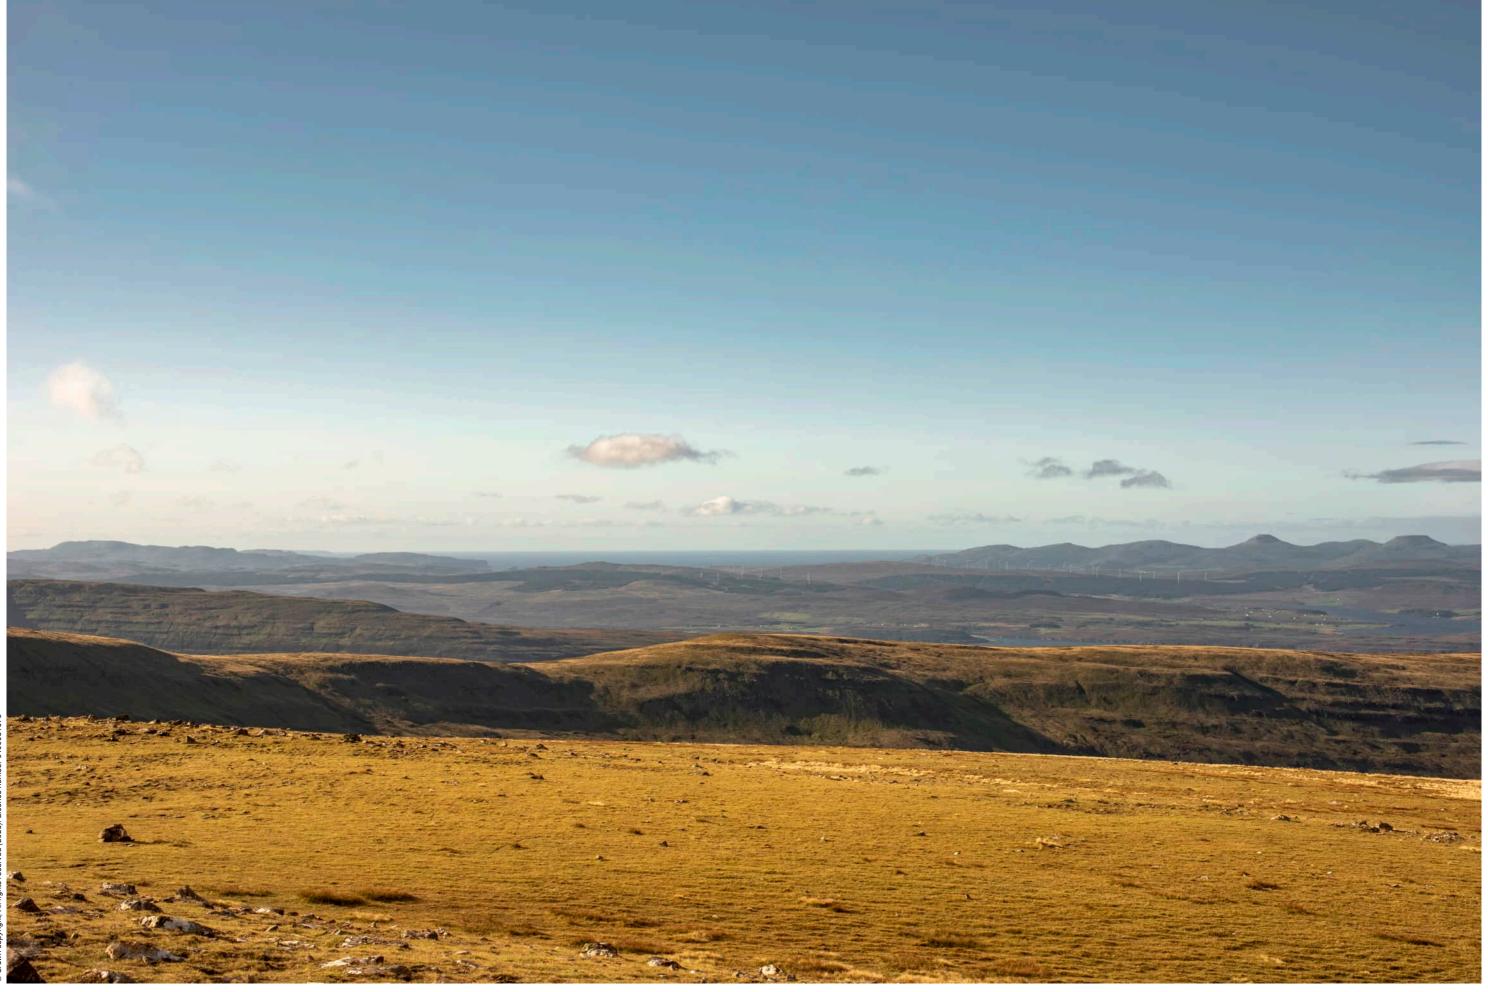

Viewpoint 15: Beinn Edra

Distance to nearest turbine: 18.73km

Camera: Nikon Z 6II

Focal length: 50mm vertical (27°) x 28mm horizontal (65.5°)

Camera height: 1.5m

Date: 01/10/2019

Time: 10:28

Viewpoint 15: Wireline overlay

Viewpoint 15: Beinn Edra Distance to nearest turbine: 18.73km Camera: Nikon Z 6II Focal length: 50mm Camera height: 1.5m Date: 01/10/2019 Time: 10:28

Viewpoint 15: Beinn Edra

Distance to nearest turbine: 18.73km