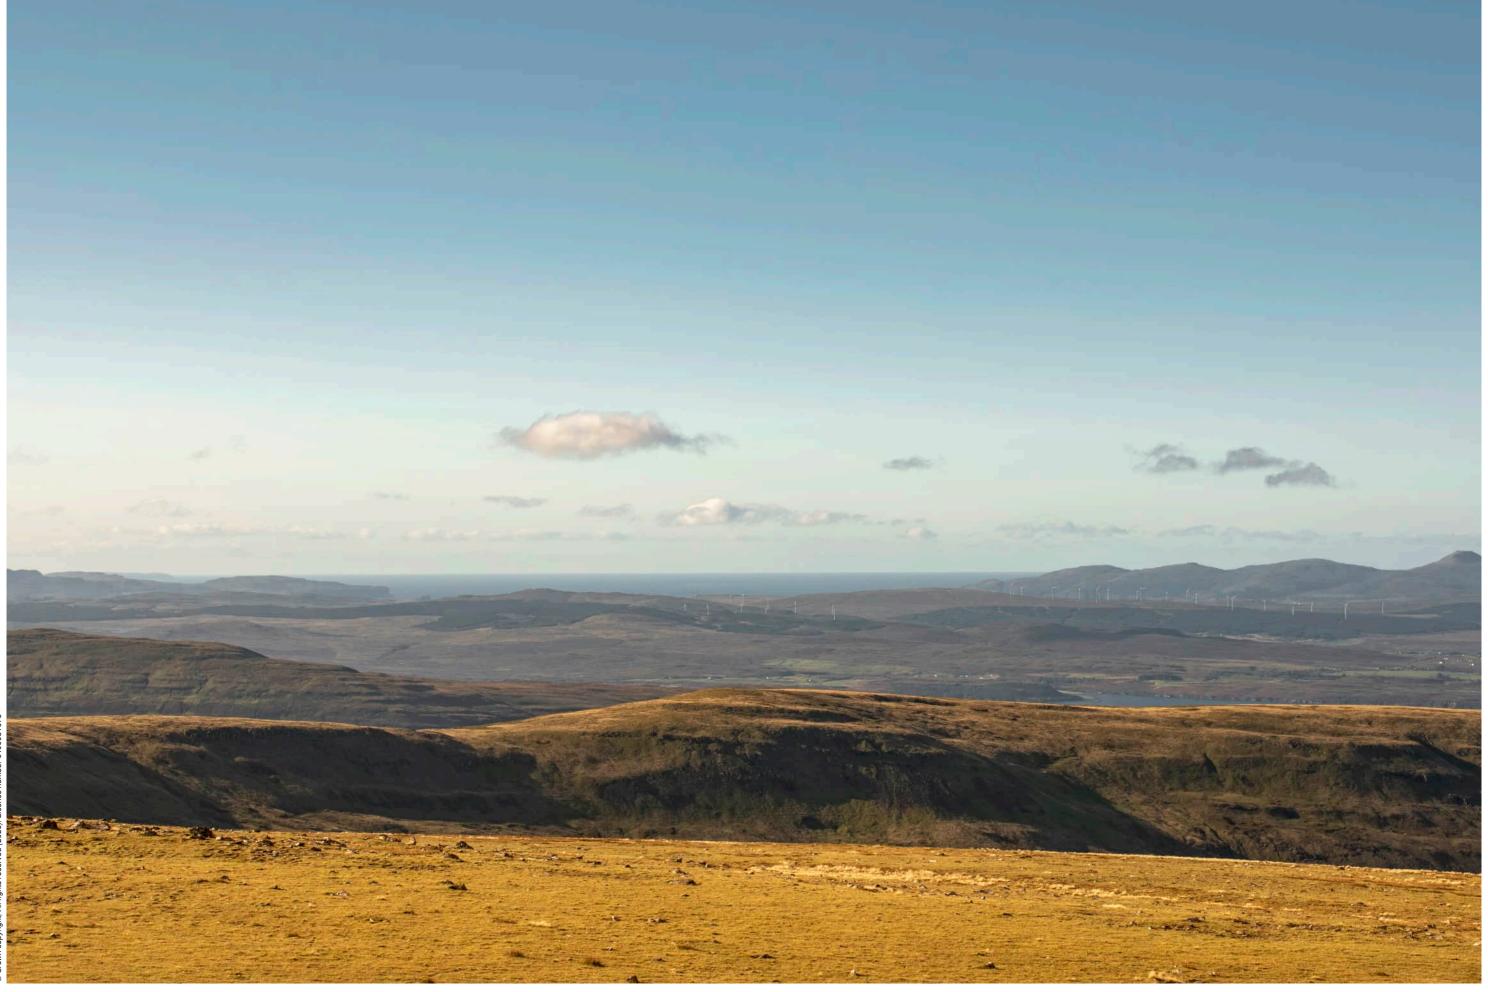

Camera: Nikon Z 6II

Focal length: 75mm

Camera height: 1.5m

Date: 01/10/2019

Time: 10:28