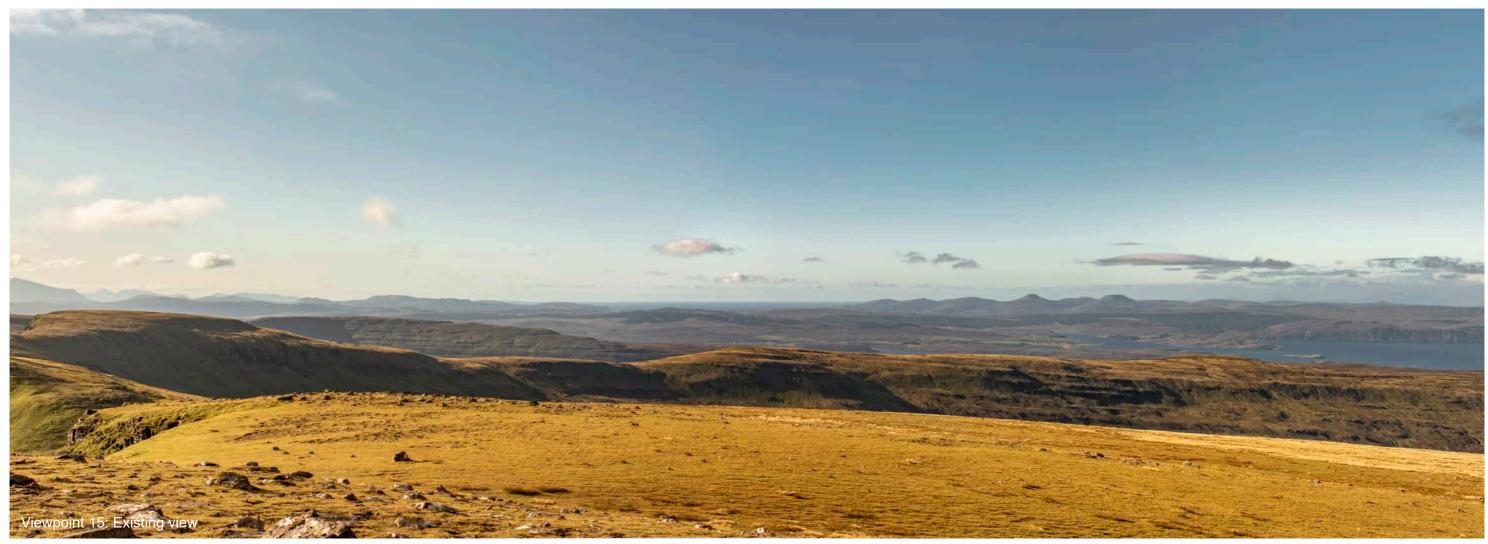

Viewpoint 15: Beinn Edra Distance to nearest turbine: 18.73km Camera: Nikon Z 6II Focal length: 50mm Camera height: 1.5m Date: 01/10/2019 Time: 10:28

Viewpoint 15: Beinn Edra

Distance to nearest turbine: 18.73km

Camera: Nikon Z 6II

Focal length: 75mm

Camera height: 1.5m

Date: 01/10/2019

Time: 10:28