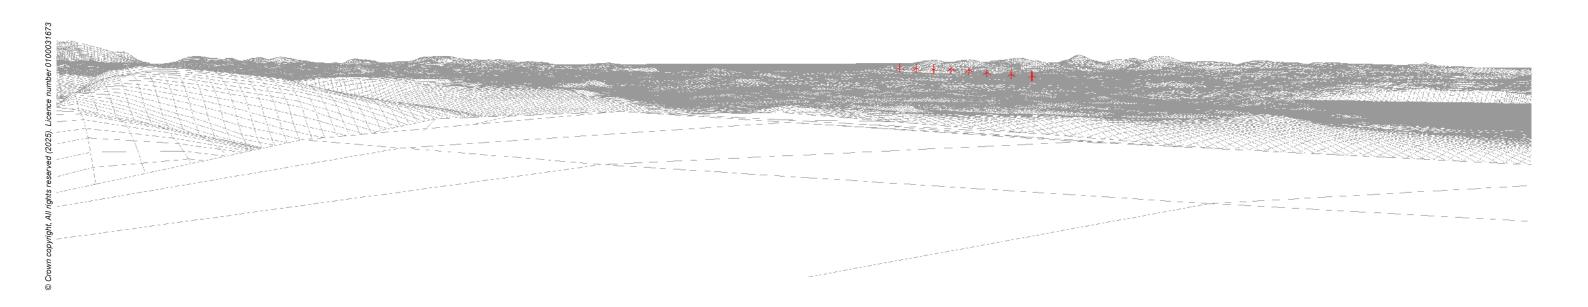

Viewpoint 15: Beinn Edra

Distance to nearest turbine: 18.73km

Camera: Nikon Z 6II

Focal length: 50mm vertical (27°) x 28mm horizontal (65.5°)

Camera height: 1.5m

Date: 01/10/2019

Time: 10:28

Viewpoint 15: Wireline overlay