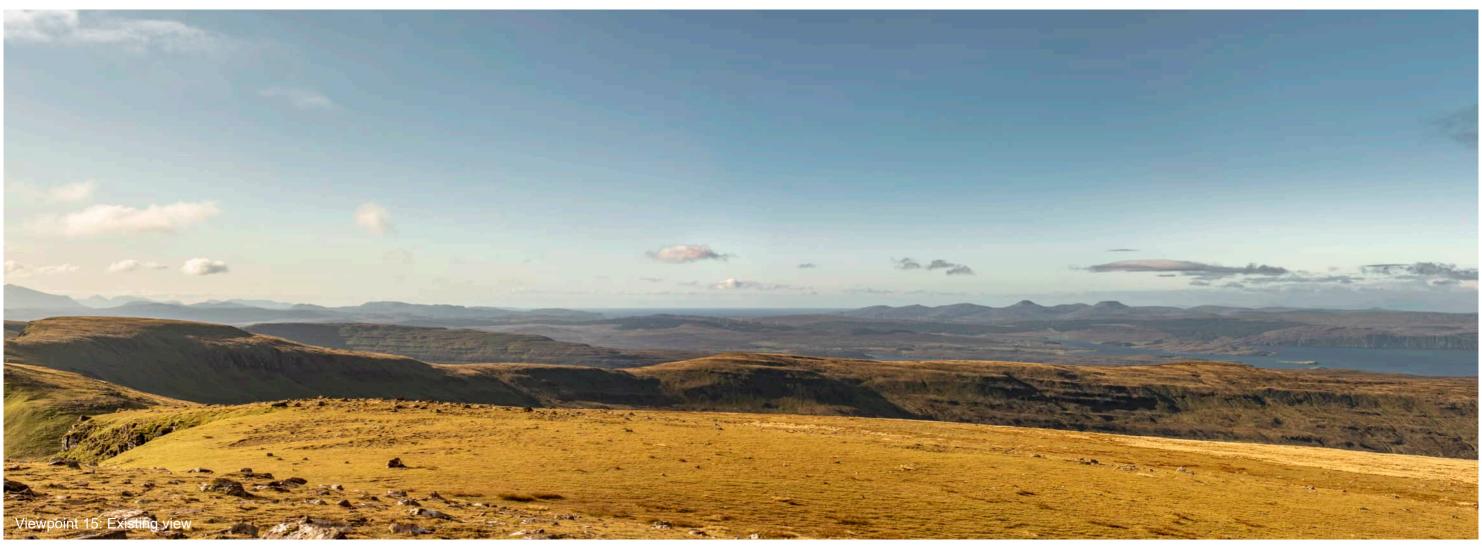

Viewpoint 15: Beinn Edra Distance to nearest turbine: 18.73km Camera: Nikon Z 6II Focal length: 50mm Camera height: 1.5m Date: 01/10/2019 Time: 10:28

Viewpoint 15: Beinn Edra

Distance to nearest turbine: 18.73km