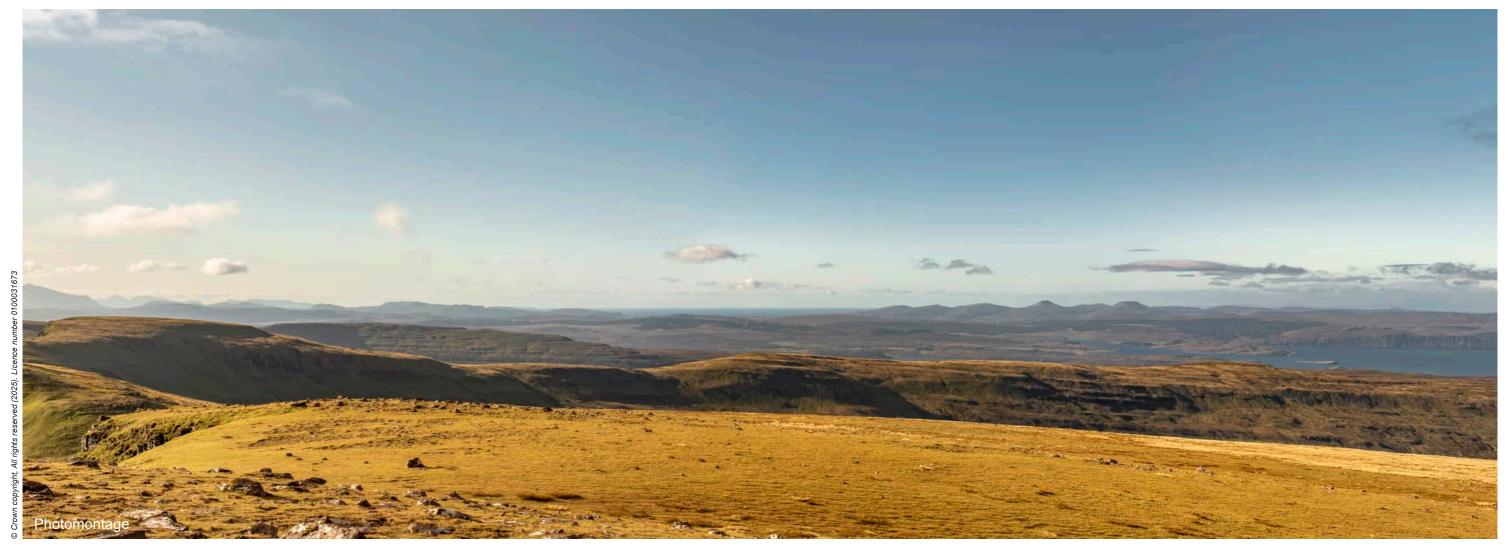

Camera: Nikon Z 6II

Focal length: 75mm

Camera height: 1.5m

Date: 01/10/2019

Time: 10:28