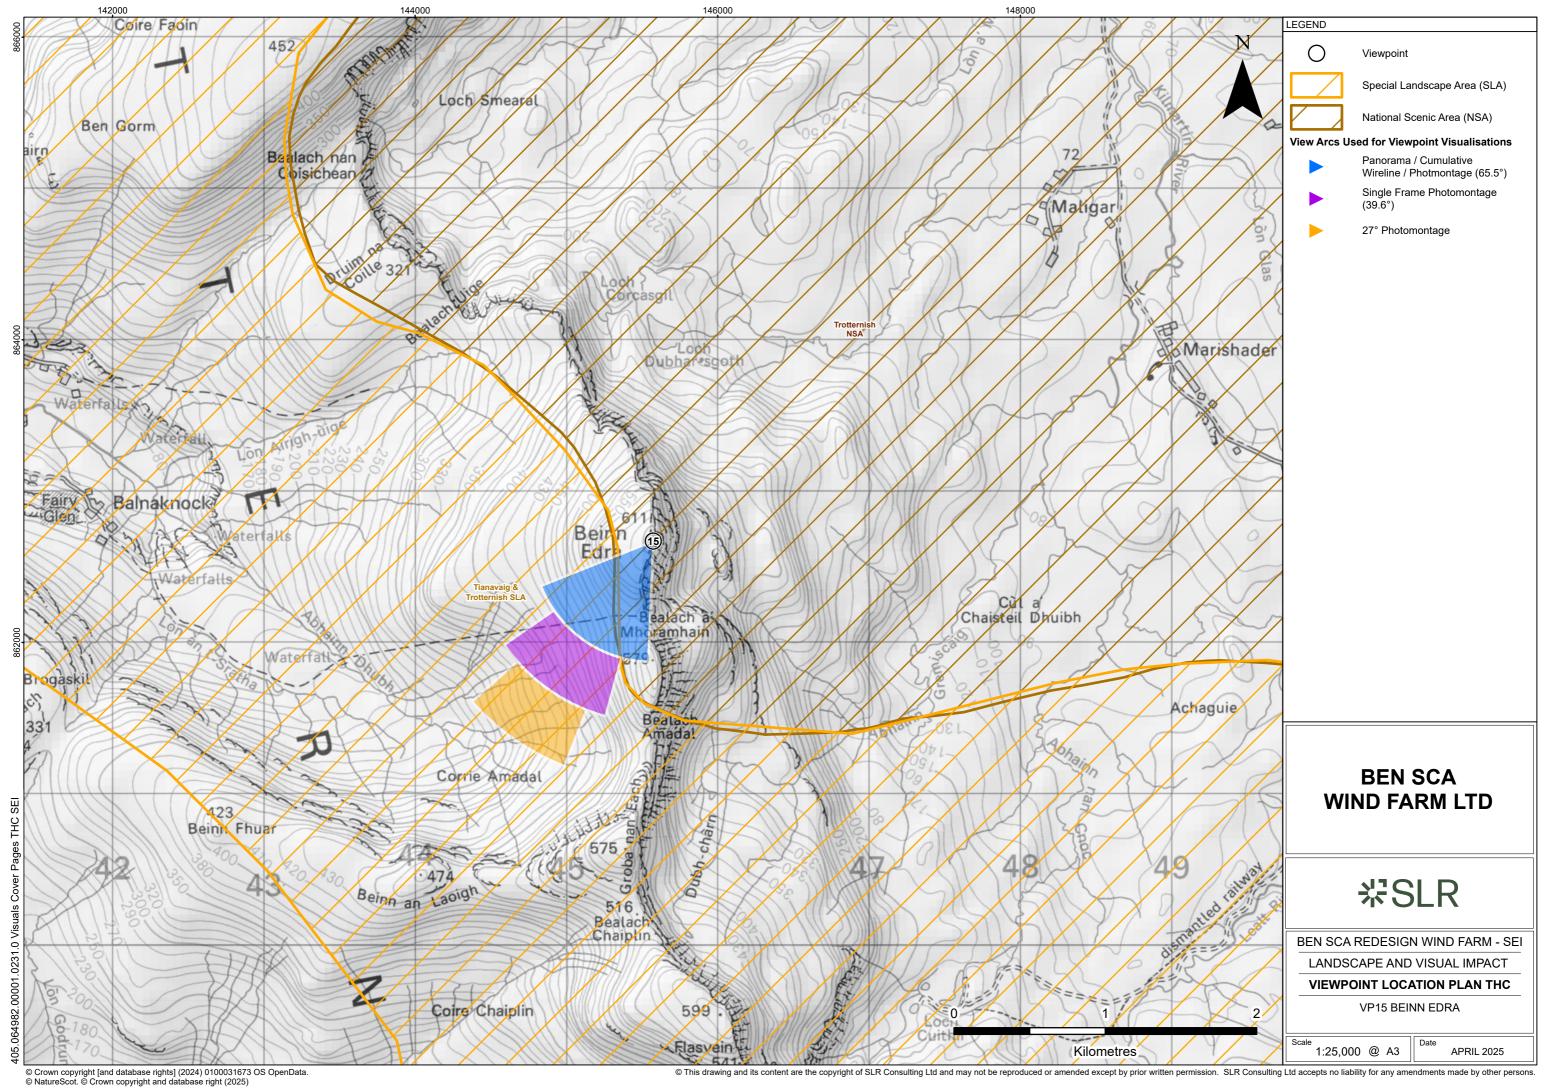

Viewpoint 15: Beinn Edra

Distance to nearest turbine: 18.73km

Camera: Nikon Z 6II

Focal length: 50mm vertical (27°) x 28mm horizontal (65.5°)

Camera height: 1.5m

Date: 01/10/2019

Time: 10:28

Viewpoint 15: Wireline overlay