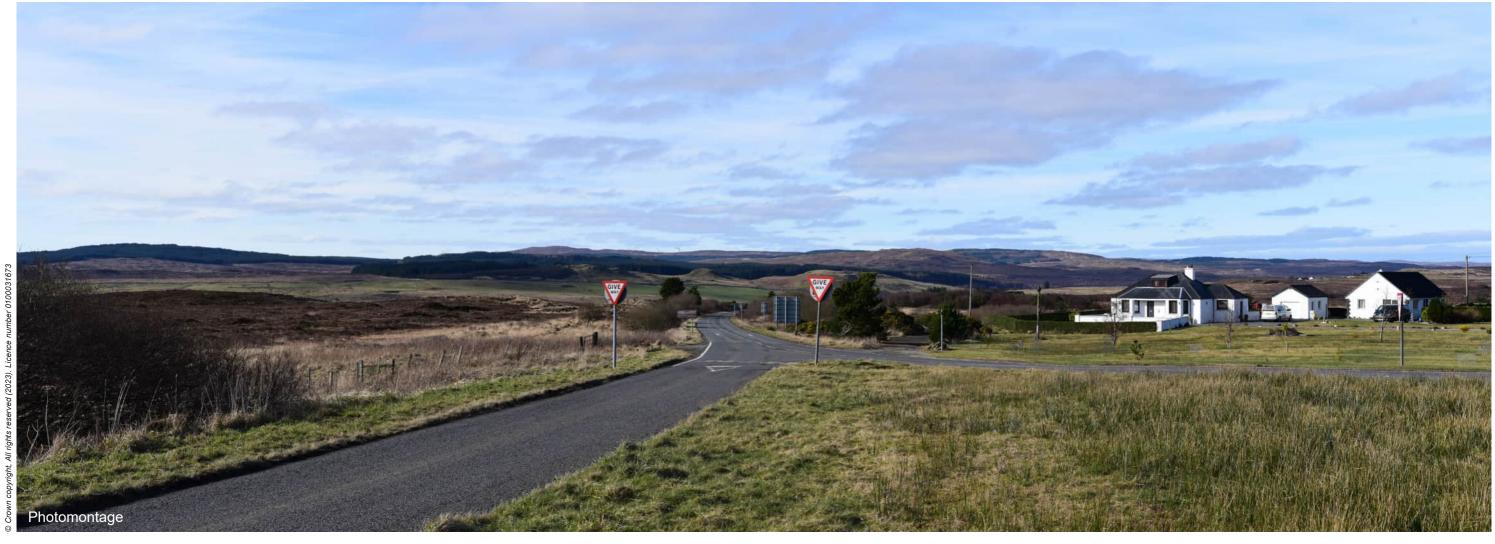

Viewpoint 10: A850/A87 (West of Borve)

Distance to nearest turbine: 9.78km

Camera: Nikon D750

Focal length: 50mm vertical (27°) x 28mm horizontal (65.5°)

Camera height: 1.5m

Date: 01/03/2023

Time: 12:50

Viewpoint 10: Wireline overlay

Viewpoint 10: A850/A87 (West of Borve)

Distance to nearest turbine: 9.78km

Camera: Nikon D750

Focal length: 50mm vertical (27°) x 28mm horizontal (65.5°)

Camera height: 1.5m

Date: 01/03/2023

3/2023 Time: 12:50

Viewpoint 10: A850/A87 (West of Borve)

Distance to nearest turbine: 9.78km

Camera: Nikon D750

Focal length: 50mm vertical (27°) x 28mm horizontal (65.5°)

Camera height: 1.5m

Date: 01/03/2023

Time: 12:50