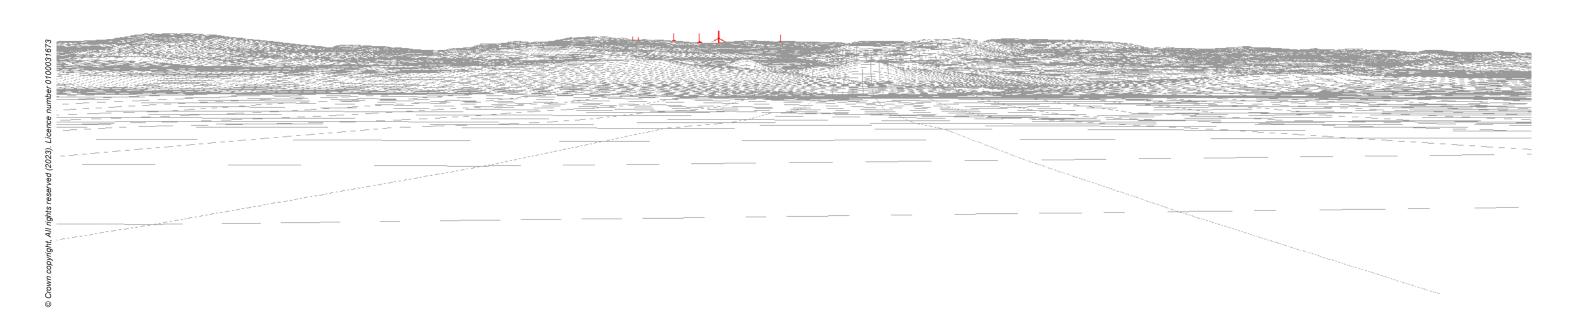

Viewpoint 10: A850/A87 (West of Borve)

Distance to nearest turbine: 9.78km

Camera: Nikon D750

Focal length: 50mm vertical (27°) x 28mm horizontal (65.5°)

Camera height: 1.5m

Date: 01/03/2023

Time: 12:50

Viewpoint 10: Wireline overlay

Viewpoint 10: Cumulative Wireline: Operational and Consented. Balmeanach turbines in red, operational in black and consented in green.

Balmeanach Ben Sca and Extension
Edinbane

Viewpoint 10: Cumulative Wireline: Proposed. Balmeanach turbines in red, In Planning in orange and scoping in pink.