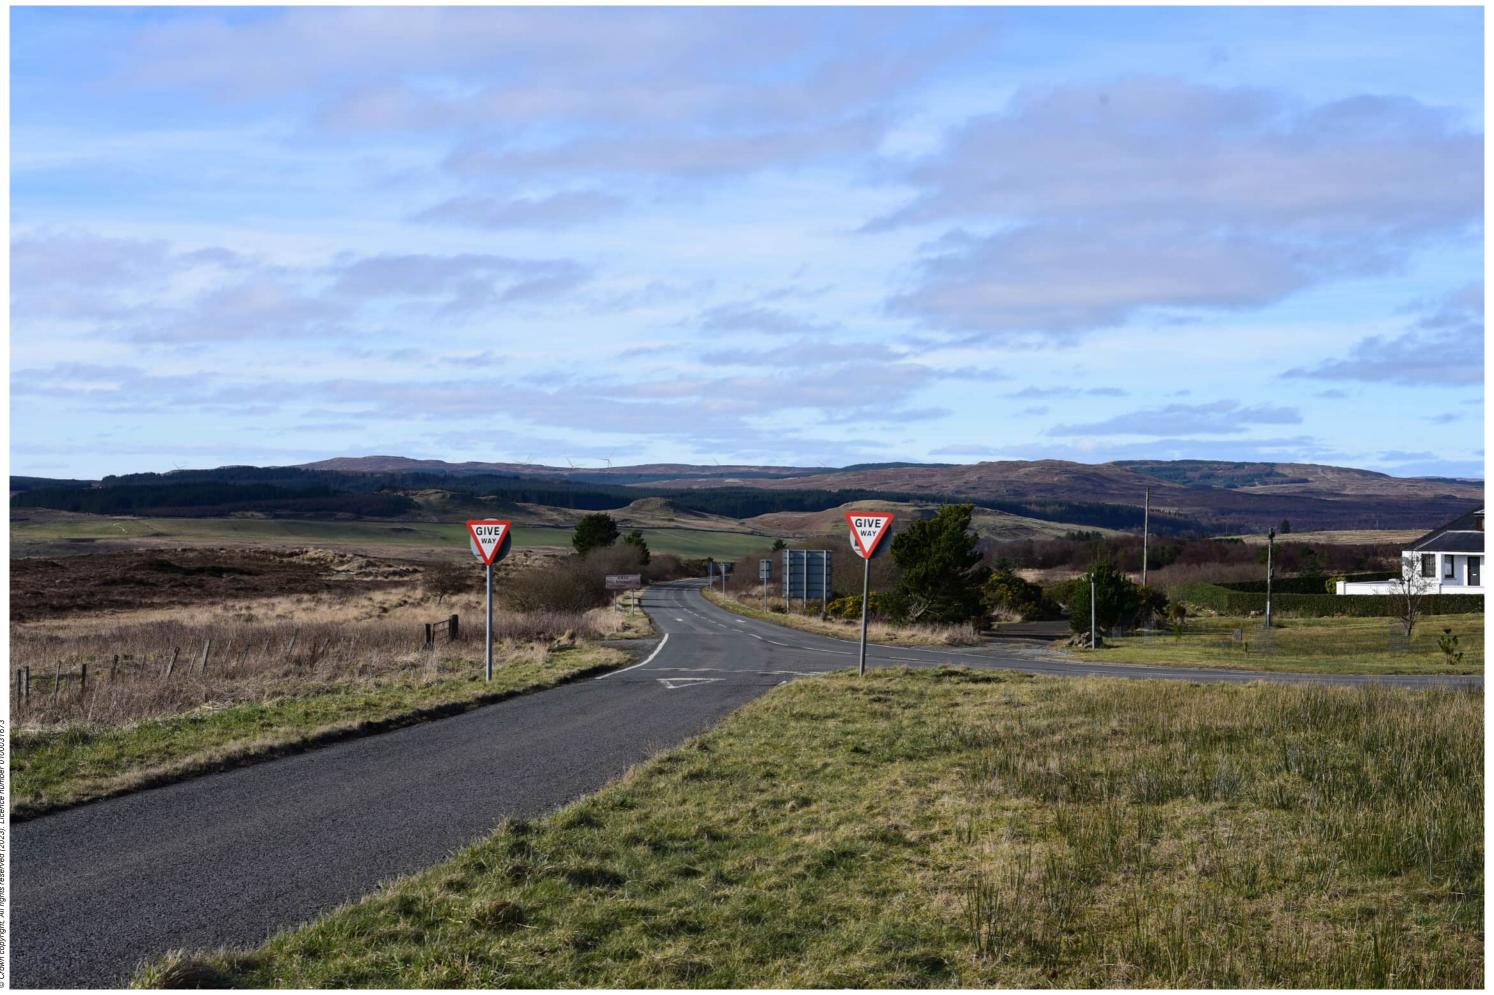

Viewpoint 10: A850/A87 (West of Borve)

Distance to nearest turbine: 9.78km

Camera: Nikon D750

Focal length: 50mm vertical (27°) x 28mm horizontal (65.5°)

Camera height: 1.5m

Date: 01/03/2023

Time: 12:50