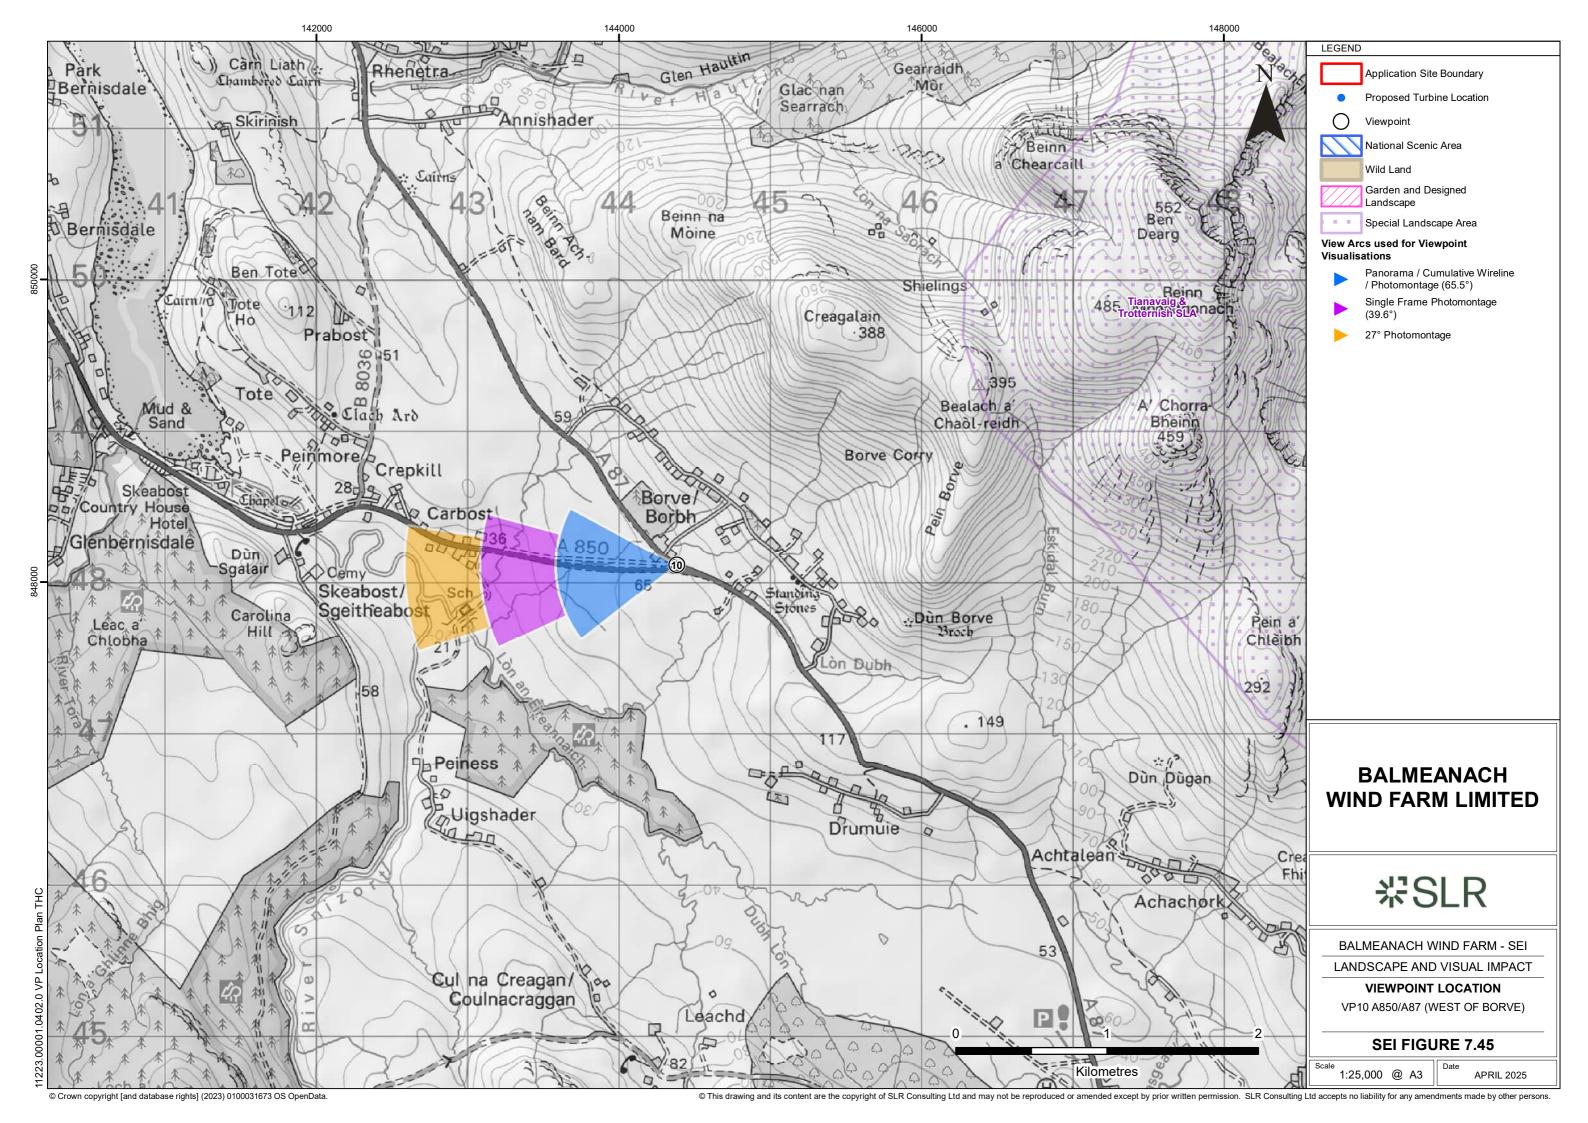

Viewpoint 10: A850/A87 (West of Borve)

Distance to nearest turbine: 9.78km

Camera: Nikon D750

Focal length: 50mm vertical (27°) x 28mm horizontal (65.5°)

Camera height: 1.5m

Date: 01/03/2023

Time: 12:50

Viewpoint 10: Wireline overlay

Viewpoint 10: A850/A87 (West of Borve)

Distance to nearest turbine: 9.78km

Camera: Nikon D750

Focal length: 50mm vertical (27°) x 28mm horizontal (65.5°)

Camera height: 1.5m

Date: 01/03/2023

3/2023 Time: 12:50

Viewpoint 10: A850/A87 (West of Borve)

Distance to nearest turbine: 9.78km

Camera: Nikon D750

Focal length: 50mm vertical (27°) x 28mm horizontal (65.5°)

Camera height: 1.5m

Date: 01/03/2023

Time: 12:50