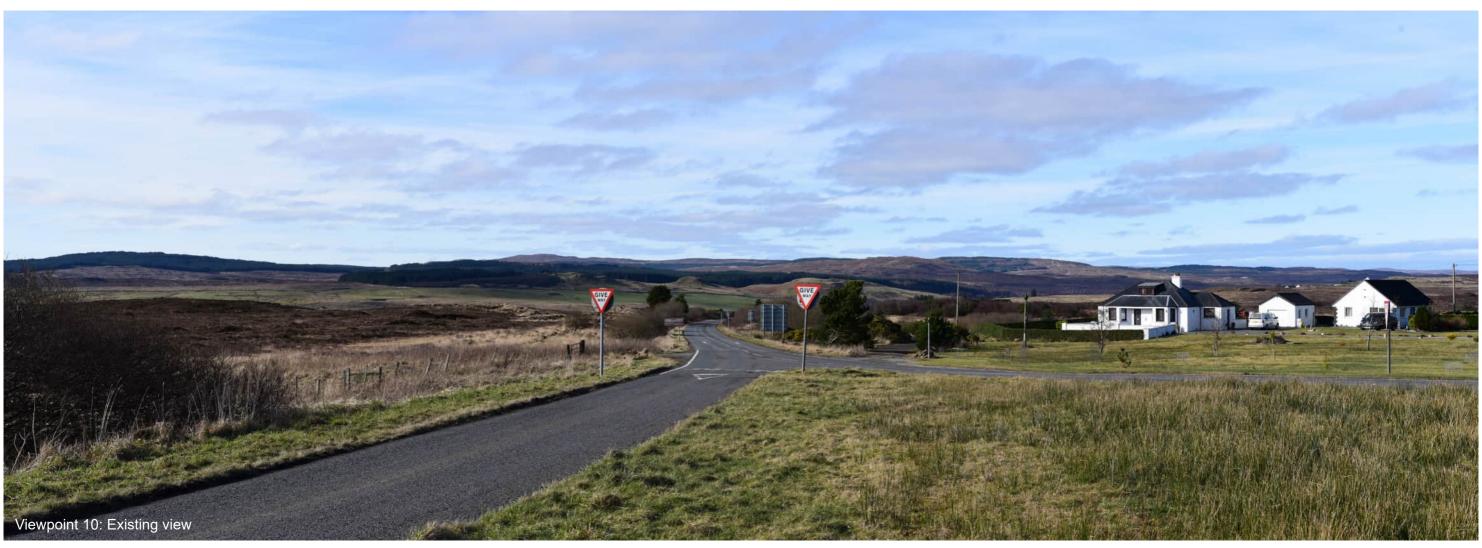

Viewpoint 10: A850/A87 (West of Borve)

Distance to nearest turbine: 9.78km

Camera: Nikon D750

Focal length: 50mm vertical (27°) x 28mm horizontal (65.5°)

Camera height: 1.5m

Date: 01/03/2023

Time: 12:50

Viewpoint 10: Wireline overlay

Viewpoint 10: A850/A87 (West of Borve)

Distance to nearest turbine: 9.78km

Camera: Nikon D750

Focal length: 50mm vertical (27°) x 28mm horizontal (65.5°)

Camera height: 1.5m

Date: 01/03/2023

3/2023 Time: 12:50

Viewpoint 10: A850/A87 (West of Borve)

Distance to nearest turbine: 9.78km

Camera: Nikon D750

Focal length: 50mm vertical (27°) x 28mm horizontal (65.5°)

Camera height: 1.5m

Date: 01/03/2023

Time: 12:50