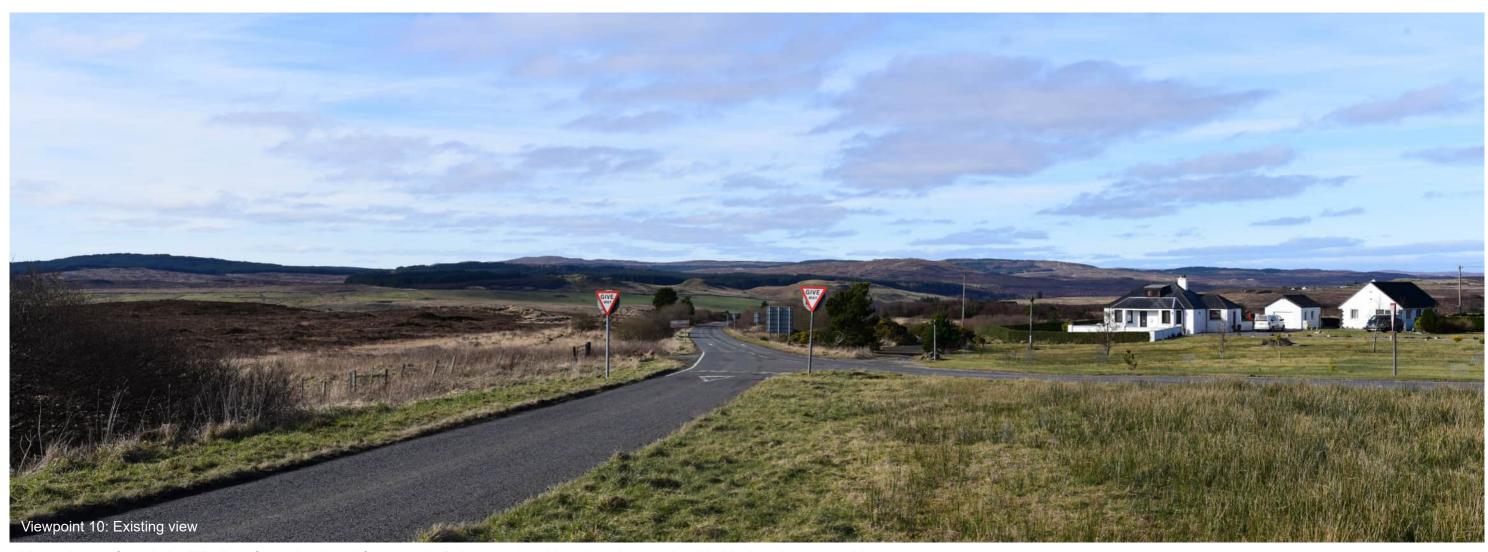

Viewpoint 10: A850/A87 (West of Borve)

Distance to nearest turbine: 9.78km

Camera: Nikon D750

Focal length: 50mm vertical (27°) x 28mm horizontal (65.5°)

Camera height: 1.5m

Date: 01/03/2023

3/2023 Time: 12:50