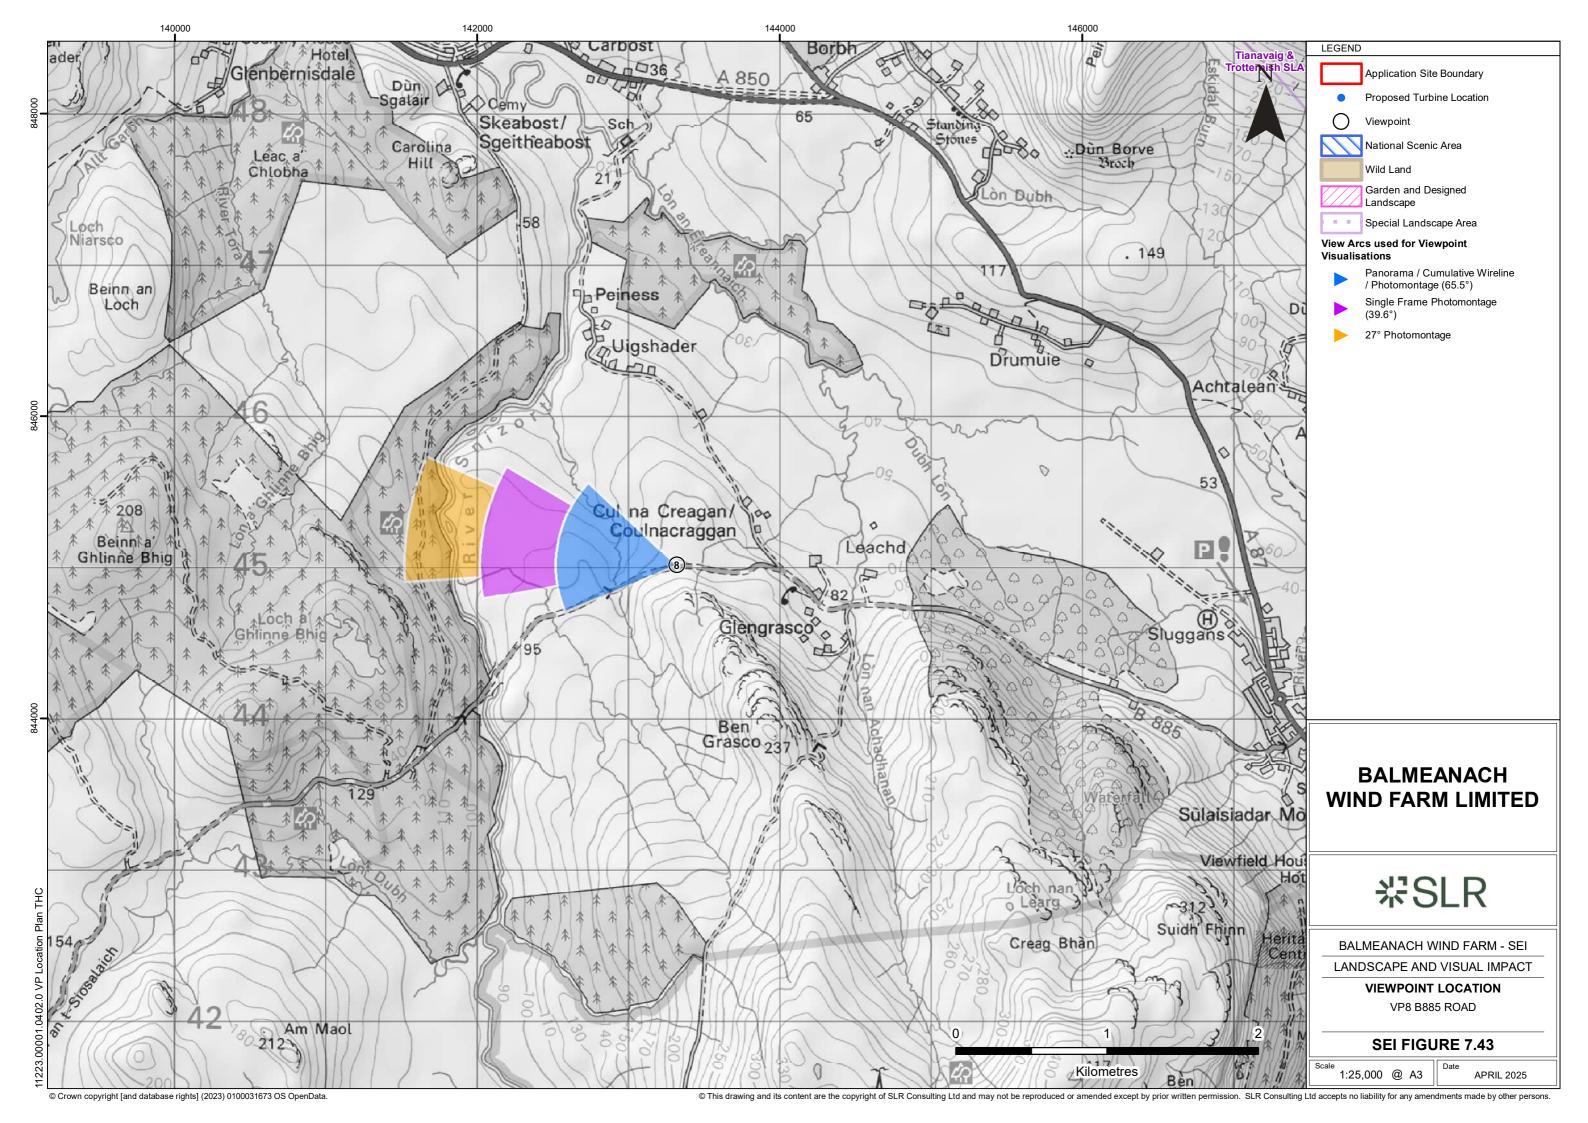

Viewpoint 8: B885 Road

Distance to nearest turbine: 8.93km

Camera: Nikon D750

Focal length: 50mm vertical (27°) x 28mm horizontal (65.5°)

Camera height: 1.5m

Date: 01/03/2023

Time: 11:59

Viewpoint 8: Wireline overlay

Viewpoint 8: B885 Road

Distance to nearest turbine: 8.93km

Camera: Nikon D750

Focal length: 50mm vertical (27°) x 28mm horizontal (65.5°)

Camera height: 1.5m

Date: 01/03/2023

Time: 11:59

Viewpoint 8: B885 Road

Distance to nearest turbine: 8.93km

Camera: Nikon D750

Focal length: 50mm vertical (27°) x 28mm horizontal (65.5°)

Camera height: 1.5m

Date: 01/03/2023

03/2023 Time: 11:59