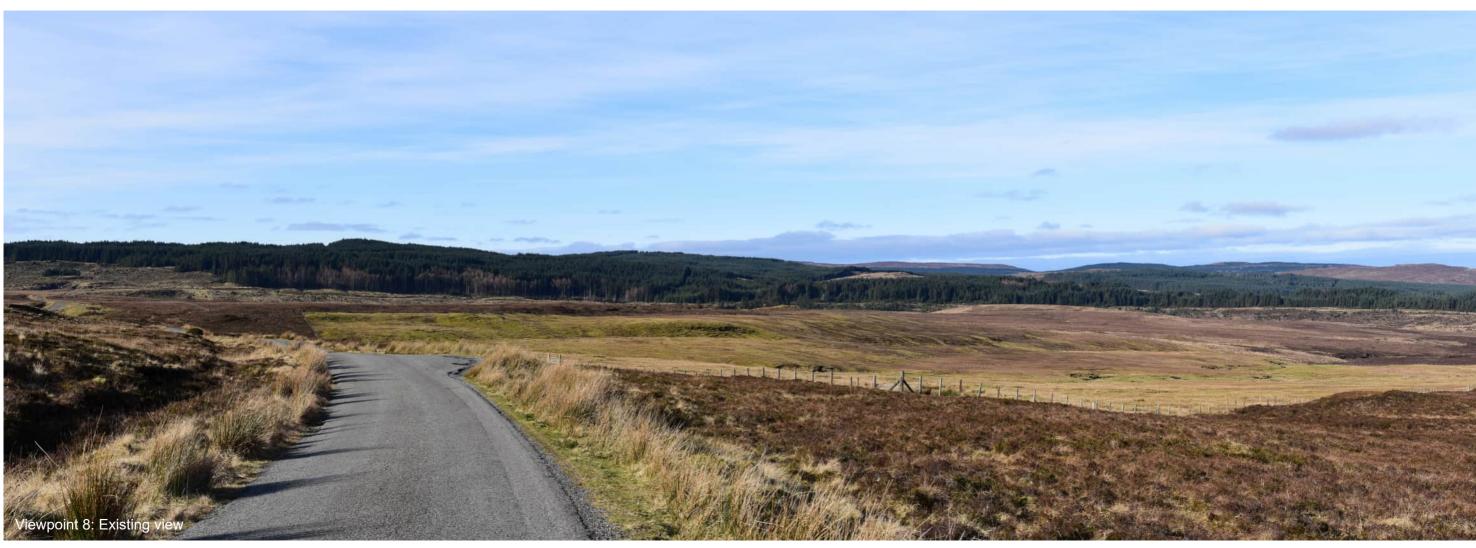

Viewpoint 8: B885 Road

Distance to nearest turbine: 8.93km

Camera: Nikon D750

Focal length: 50mm vertical (27°) x 28mm horizontal (65.5°)

Camera height: 1.5m

Date: 01/03/2023

Time: 11:59

Viewpoint 8: Wireline overlay

Viewpoint 8: B885 Road

Distance to nearest turbine: 8.93km

Camera: Nikon D750

Focal length: 50mm vertical (27°) x 28mm horizontal (65.5°)

Camera height: 1.5m

Date: 01/03/2023

Time: 11:59

Viewpoint 8: B885 Road

Distance to nearest turbine: 8.93km

Camera: Nikon D750

Focal length: 50mm vertical (27°) x 28mm horizontal (65.5°)

Camera height: 1.5m

Date: 01/03/2023

03/2023 Time: 11:59