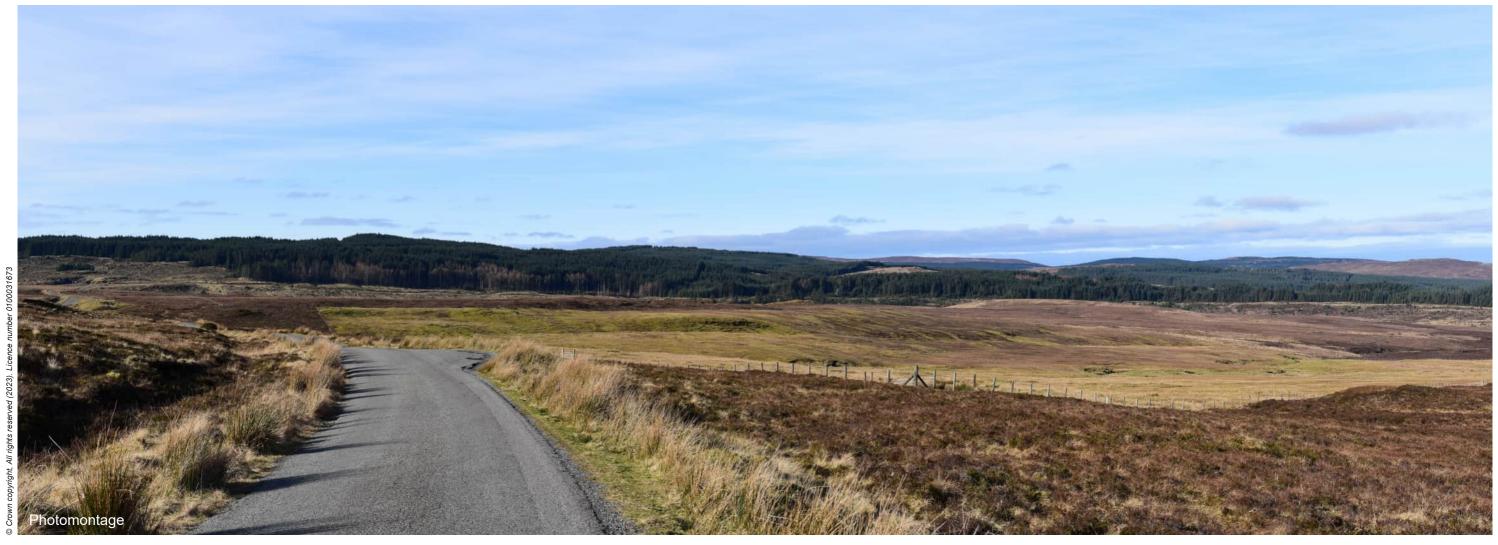

Viewpoint 8: B885 Road

Distance to nearest turbine: 8.93km

Camera: Nikon D750

Focal length: 50mm vertical (27°) x 28mm horizontal (65.5°)

Camera height: 1.5m

Date: 01/03/2023

Time: 11:59

Viewpoint 8: Wireline overlay

Viewpoint 8: B885 Road

Distance to nearest turbine: 8.93km

Camera: Nikon D750

Focal length: 50mm vertical (27°) x 28mm horizontal (65.5°)

Camera height: 1.5m

Date: 01/03/2023

Time: 11:59

Viewpoint 8: B885 Road

Distance to nearest turbine: 8.93km

Camera: Nikon D750

Focal length: 50mm vertical (27°) x 28mm horizontal (65.5°)

Camera height: 1.5m

Date: 01/03/2023

03/2023 Time: 11:59