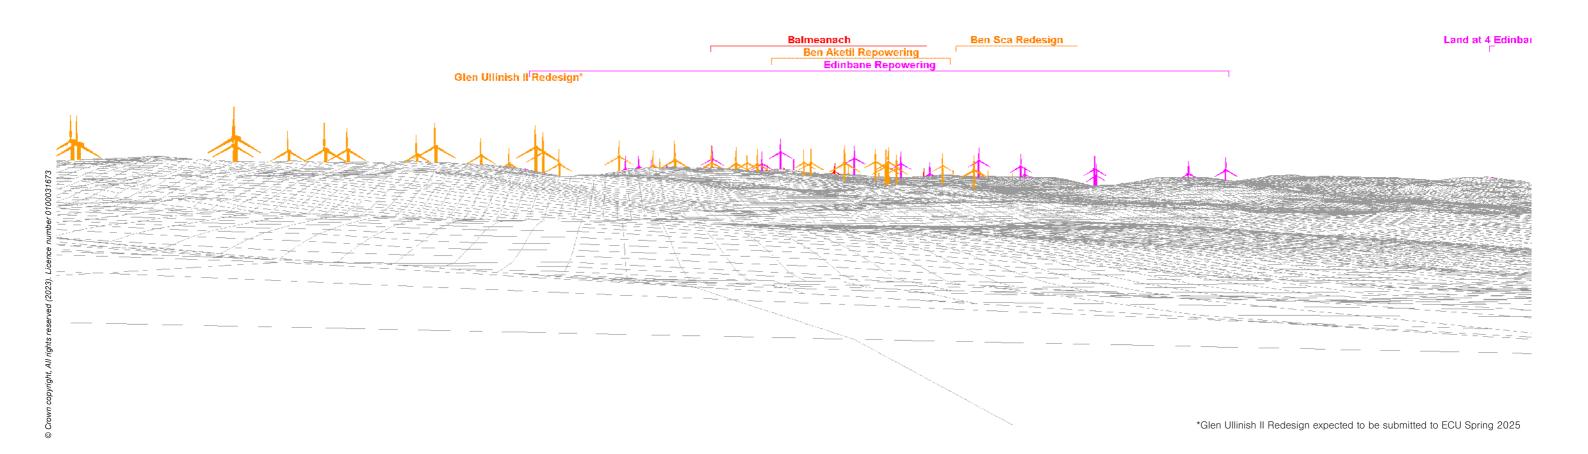

Viewpoint 8: Cumulative Wireline: Operational and Consented. Balmeanach turbines in red, operational in black and consented in green.

Balmeanach Ben Sca and Extension

Edinbane

Viewpoint 8: Cumulative Wireline: Proposed. Balmeanach turbines in red, In Planning in orange and scoping in pink.