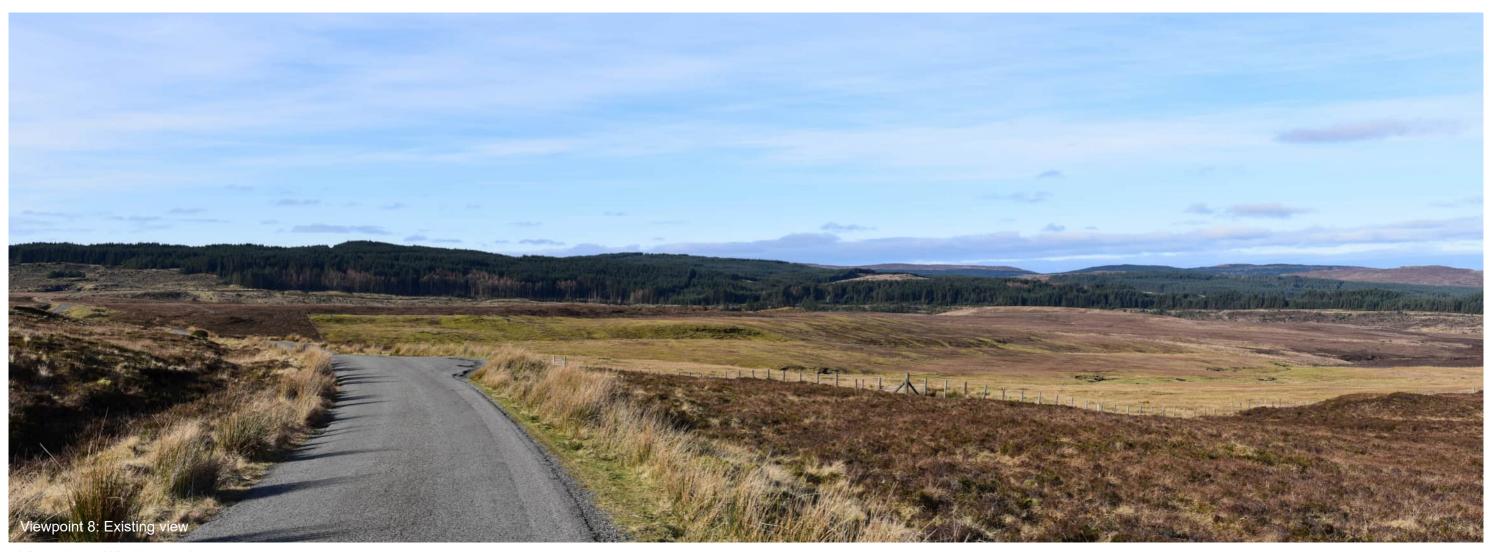

Viewpoint 8: B885 Road

Distance to nearest turbine: 8.93km

Camera: Nikon D750

Focal length: 50mm vertical (27°) x 28mm horizontal (65.5°)

Camera height: 1.5m

Date: 01/03/2023

Time: 11:59

Viewpoint 8: Wireline overlay

Viewpoint 8: B885 Road

Distance to nearest turbine: 8.93km

Camera: Nikon D750

Focal length: 50mm vertical (27°) x 28mm horizontal (65.5°)

Camera height: 1.5m

Date: 01/03/2023

Time: 11:59

Viewpoint 8: B885 Road

Distance to nearest turbine: 8.93km

Camera: Nikon D750

Focal length: 50mm vertical (27°) x 28mm horizontal (65.5°)

Camera height: 1.5m

Date: 01/03/2023

03/2023 Time: 11:59