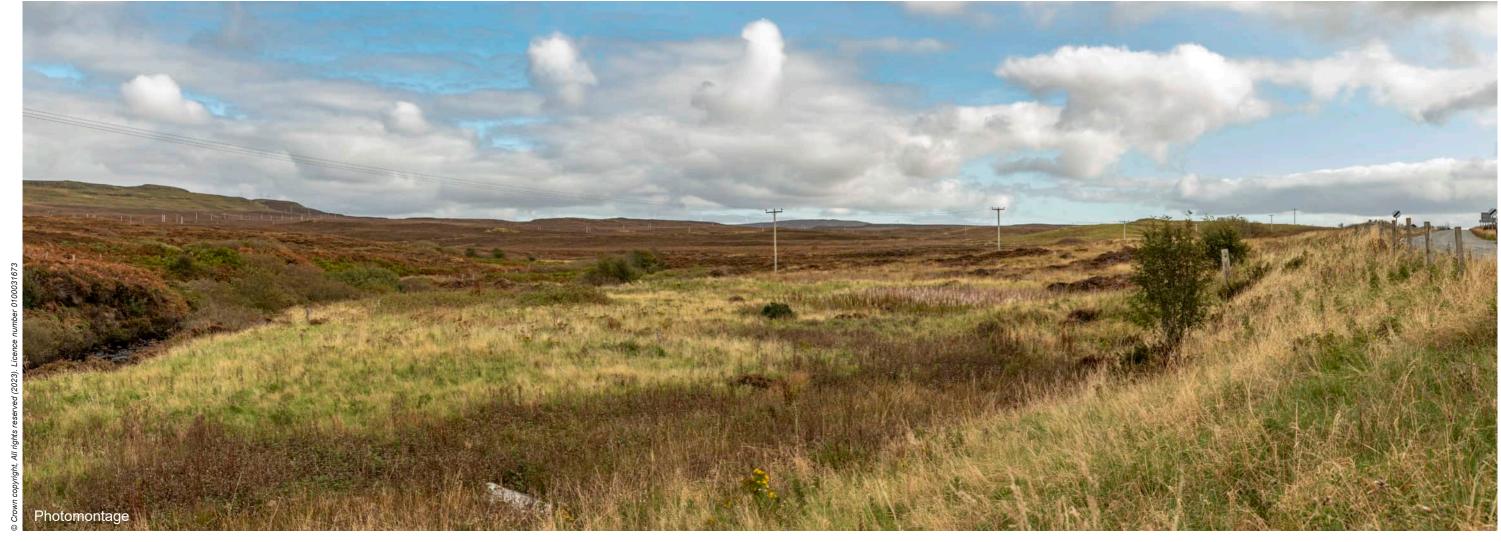

Viewpoint 6: Junction of A863 and B884 at Lonmore

Distance to nearest turbine: 7.30km

Camera: Nikon Z 6II

Focal length: 50mm vertical (27°) x 28mm horizontal (65.5°)

Camera height: 1.5m

Date: 02/10/2019

Time: 13:31

Viewpoint 6: Junction of A863 and B884 at Lonmore

Distance to nearest turbine: 7.30km

Camera: Nikon Z 6II

Focal length: 50mm

Camera height: 1.5m

Date: 02/10/2019

Time: 13:31

Viewpoint 6: Junction of A863 and B884 at Lonmore