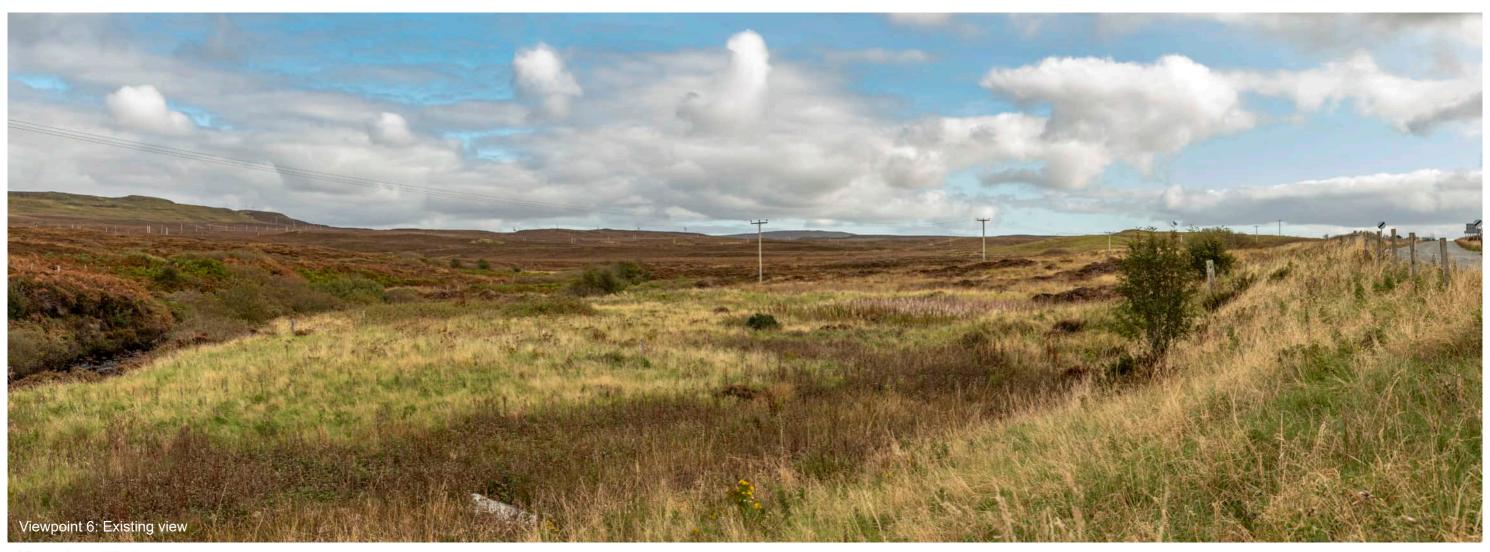

Viewpoint 6: Junction of A863 and B884 at Lonmore

Distance to nearest turbine: 7.30km

Camera: Nikon Z 6II

Focal length: 50mm vertical (27°) x 28mm horizontal (65.5°)

Camera height: 1.5m

Date: 02/10/2019

Time: 13:31

Viewpoint 6: Junction of A863 and B884 at Lonmore

Distance to nearest turbine: 7.30km

Camera: Nikon Z 6II

Focal length: 50mm

Camera height: 1.5m

Date: 02/10/2019

Time: 13:31

Viewpoint 6: Junction of A863 and B884 at Lonmore