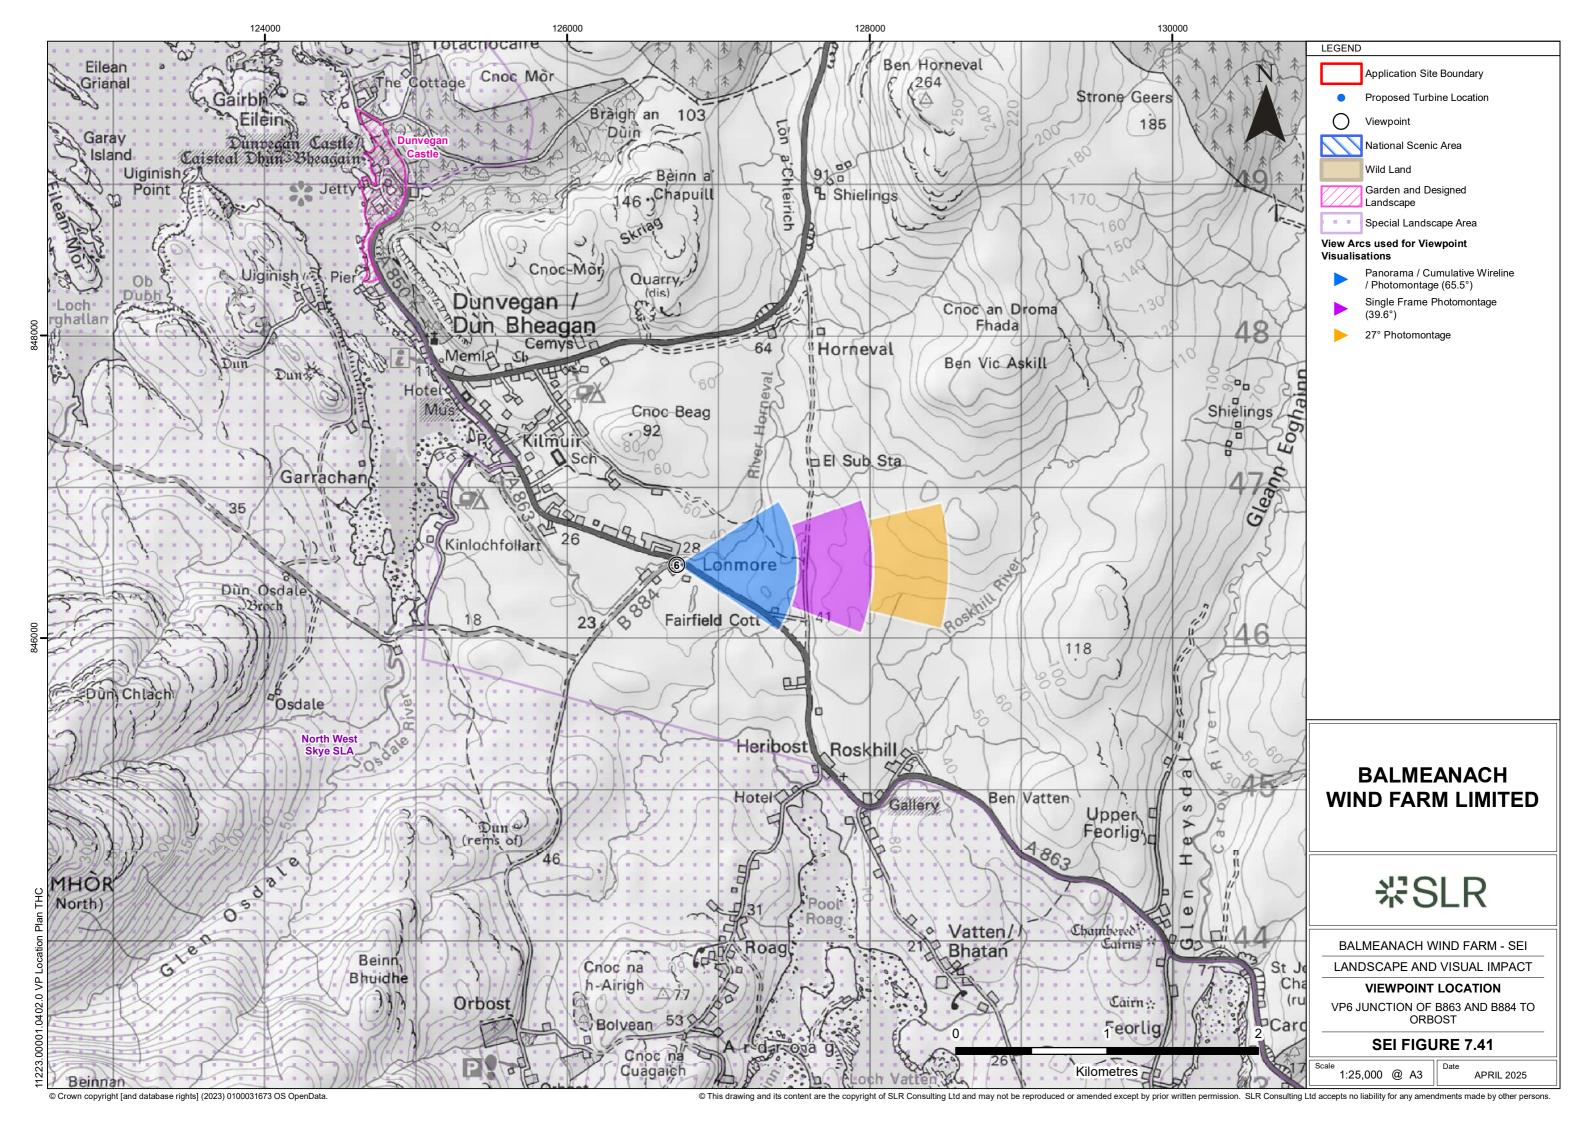

Viewpoint 6: Junction of A863 and B884 at Lonmore

Distance to nearest turbine: 7.30km

Camera: Nikon Z 6II

Focal length: 50mm vertical (27°) x 28mm horizontal (65.5°)

Camera height: 1.5m

Date: 02/10/2019

Time: 13:31

Viewpoint 6: Junction of A863 and B884 at Lonmore

Distance to nearest turbine: 7.30km

Camera: Nikon Z 6II

Focal length: 50mm

Camera height: 1.5m

Date: 02/10/2019

Time: 13:31

Viewpoint 6: Junction of A863 and B884 at Lonmore