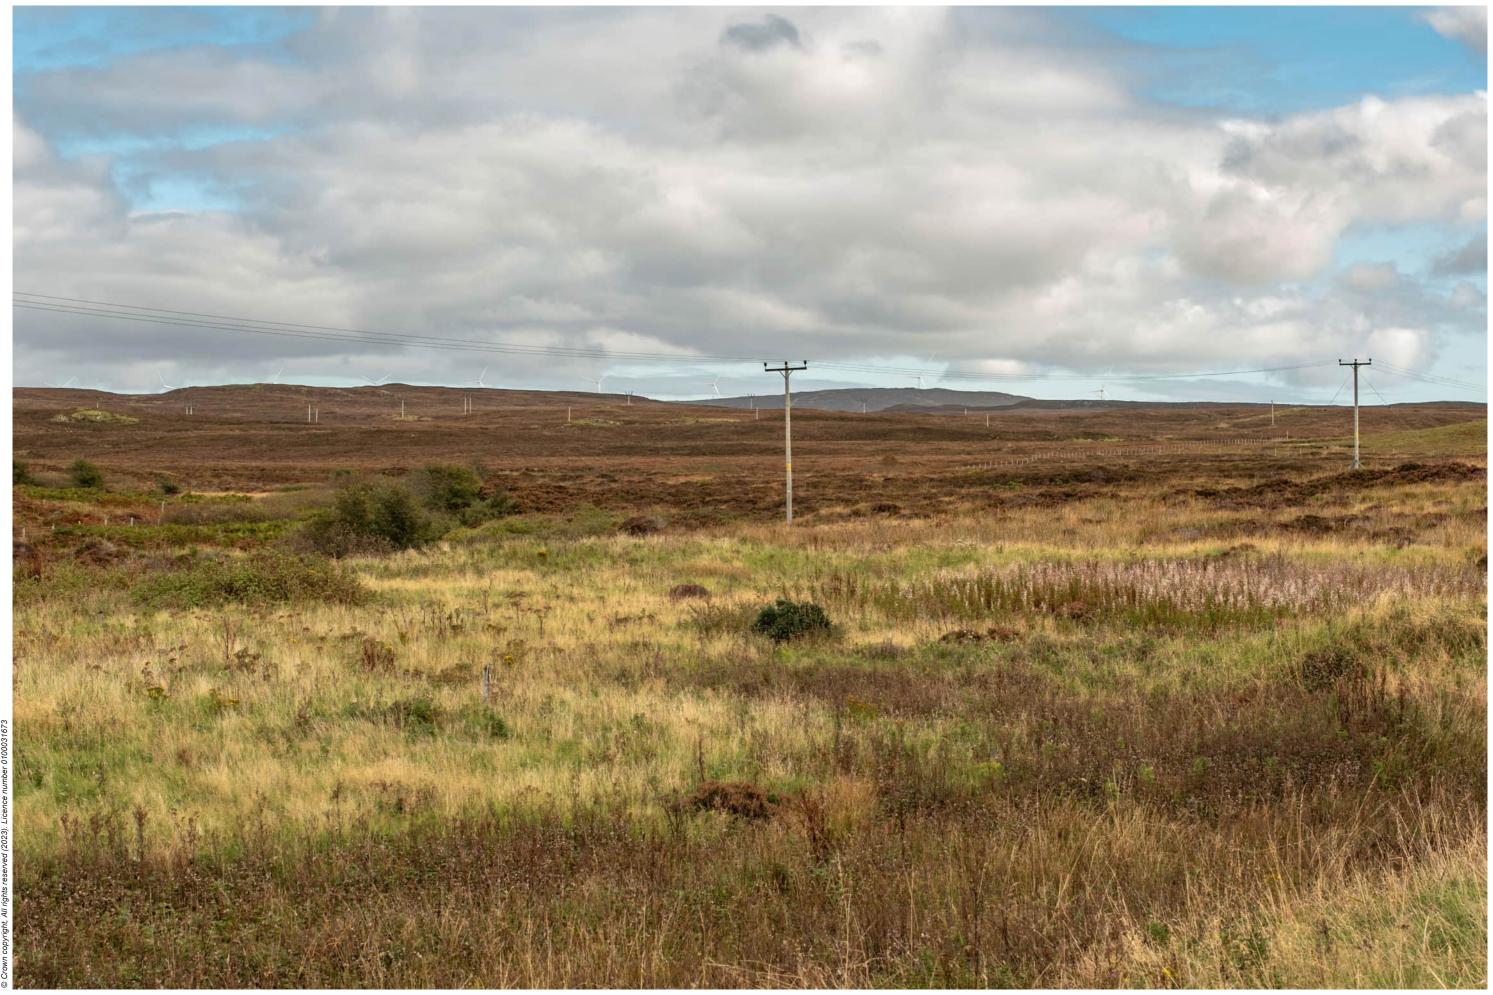

Viewpoint 6: Junction of A863 and B884 at Lonmore

Distance to nearest turbine: 7.30km

Camera: Nikon Z 6II

Focal length: 50mm vertical (27°) x 28mm horizontal (65.5°)

Camera height: 1.5m

Date: 02/10/2019

Time: 13:31

Viewpoint 6: Junction of A863 and B884 at Lonmore

Distance to nearest turbine: 7.30km

Camera: Nikon Z 6II

Focal length: 50mm

Camera height: 1.5m

Date: 02/10/2019

Time: 13:31

Viewpoint 6: Junction of A863 and B884 at Lonmore