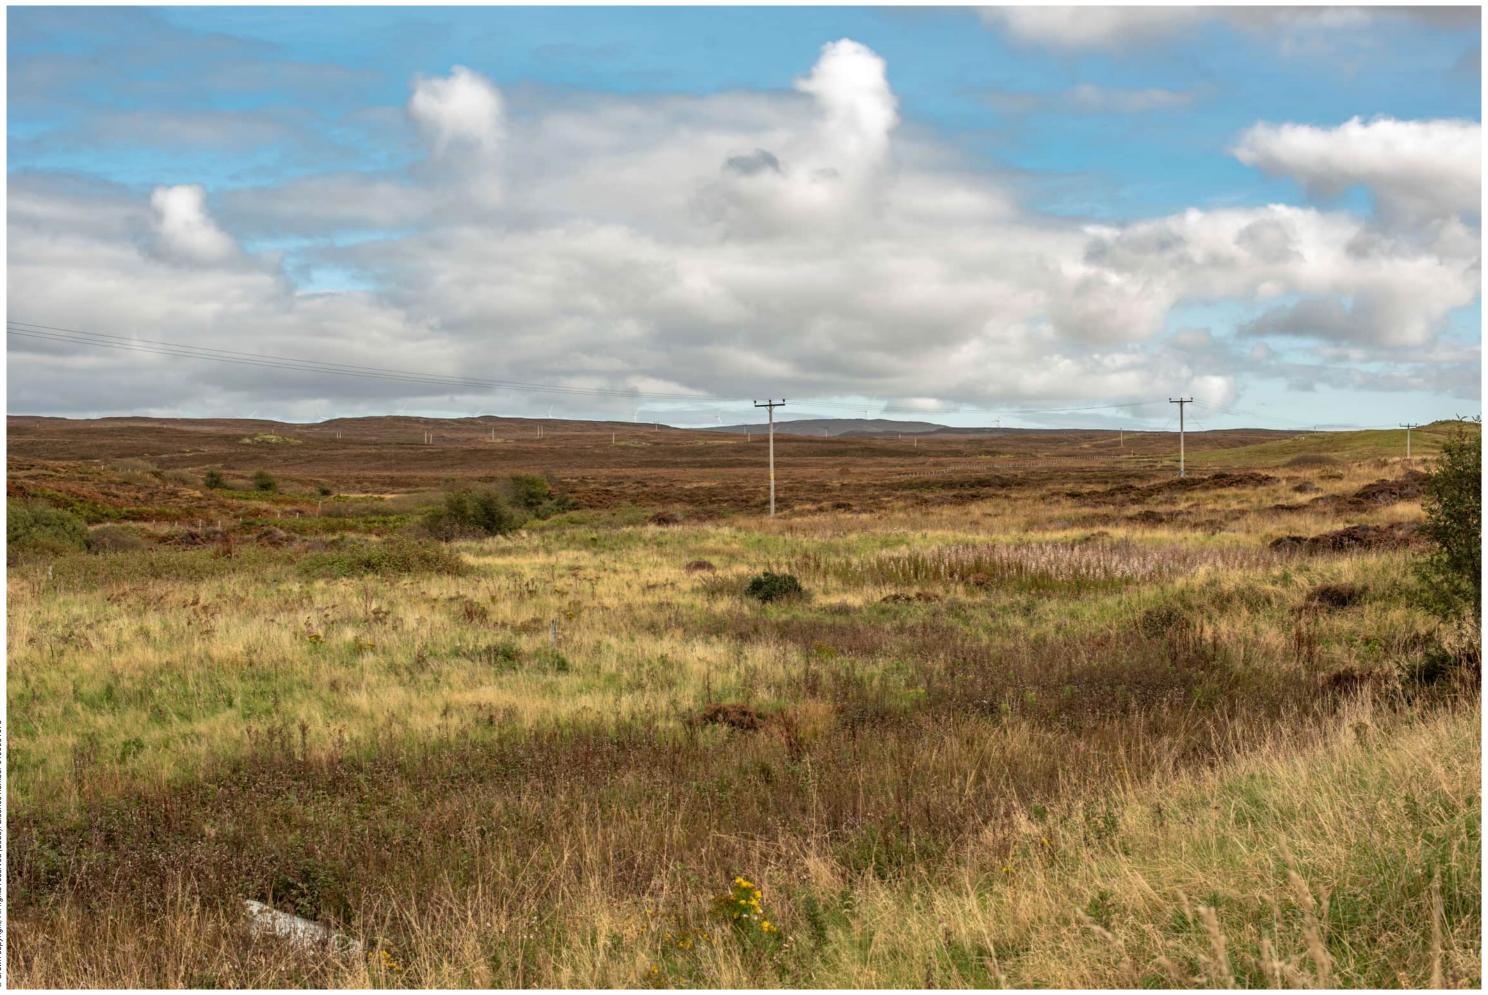

Viewpoint 6: Junction of A863 and B884 at Lonmore

Distance to nearest turbine: 7.30km

Camera: Nikon Z 6II

Focal length: 50mm vertical (27°) x 28mm horizontal (65.5°)

Camera height: 1.5m

Date: 02/10/2019

Time: 13:31

Viewpoint 6: Junction of A863 and B884 at Lonmore

Distance to nearest turbine: 7.30km

Camera: Nikon Z 6II

Focal length: 50mm

Camera height: 1.5m

Date: 02/10/2019

Time: 13:31

Viewpoint 6: Junction of A863 and B884 at Lonmore