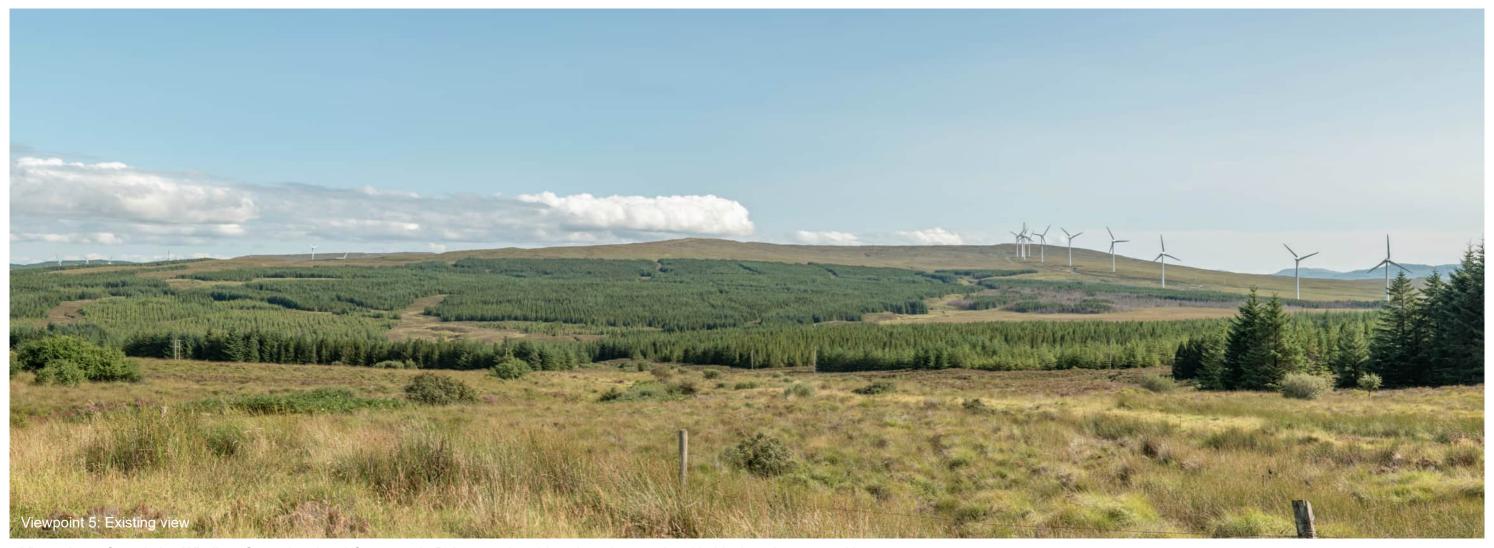

Viewpoint 5: A850 between Dunvegan and Edinbane (Balmeanach)

Distance to nearest turbine: 4.57km

Camera: Nikon Z 6II

Focal length: 50mm vertical (27°) x 28mm horizontal (65.5°)

Camera height: 1.5m

Date: 23/08/2021

Viewpoint 5: A850 between Dunvegan and Edinbane (Balmeanach)

Distance to nearest turbine: 4.57km

Camera: Nikon Z 6II

Focal length: 50mm

Camera height: 1.5m

Date: 23/08/2021

Time: 14:53

Viewpoint 5: A850 between Dunvegan and Edinbane (Balmeanach)