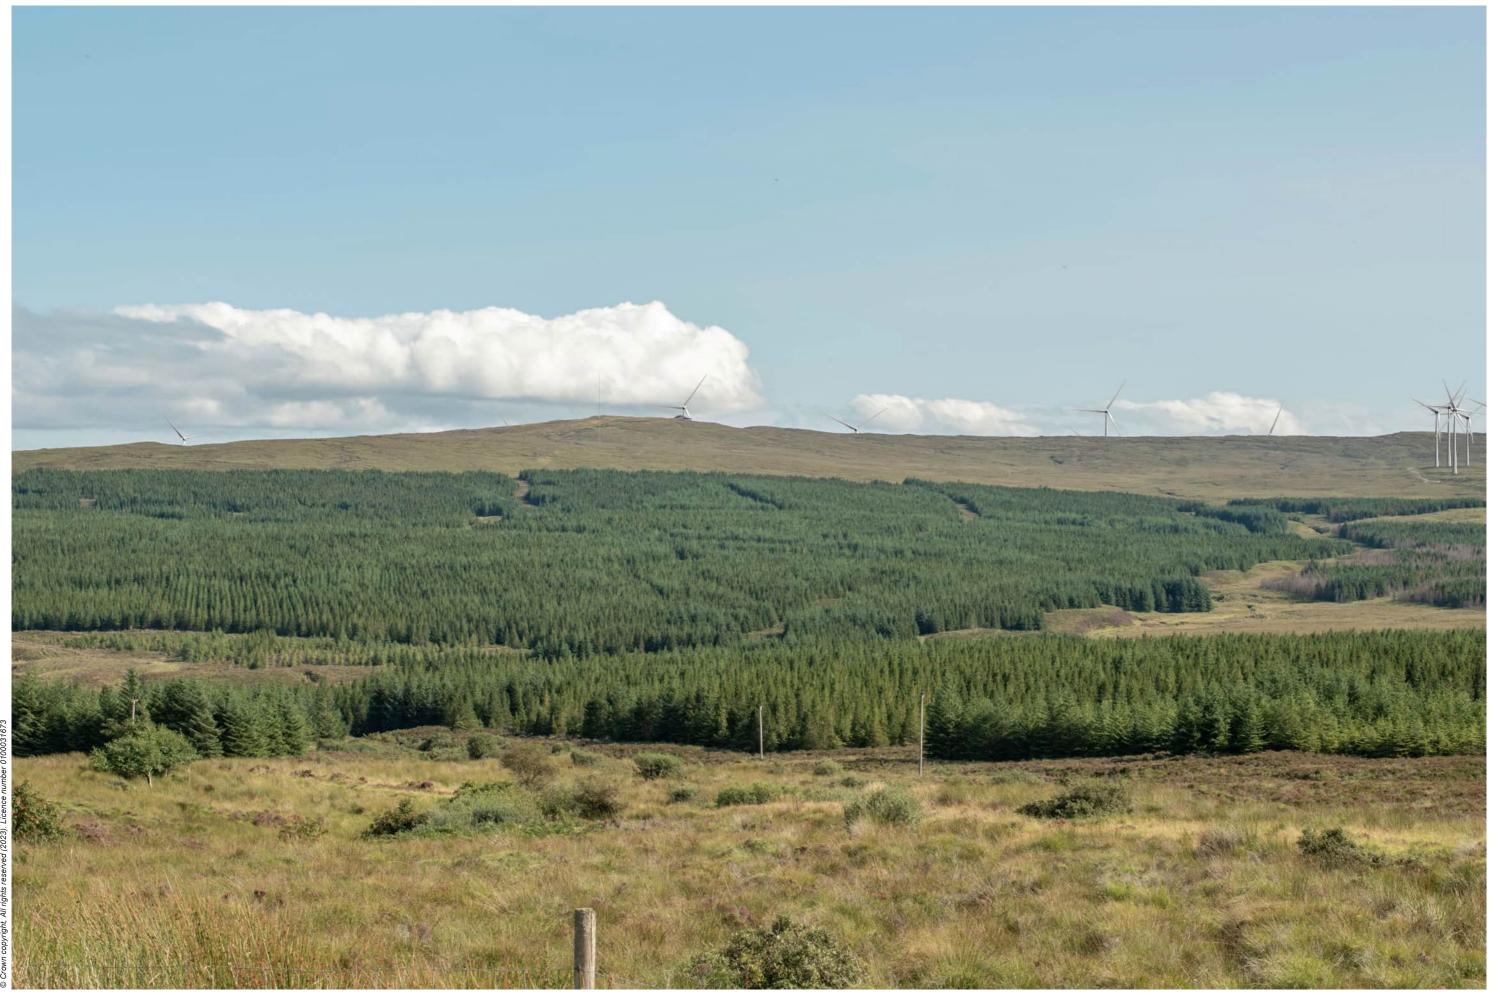

Viewpoint 5: A850 between Dunvegan and Edinbane (Balmeanach)

Distance to nearest turbine: 4.57km

Camera: Nikon Z 6II

Focal length: 50mm vertical (27°) x 28mm horizontal (65.5°)

Camera height: 1.5m

Date: 23/08/2021

Time: 14:53

Viewpoint 5: Wireline overlay

Viewpoint 5: Cumulative Wireline: Operational and Consented. Balmeanach turbines in red, operational in black and consented in green.

Viewpoint 5: Cumulative Wireline: Proposed. Balmeanach turbines in red, In Planning in orange and scoping in pink.

Viewpoint 5: A850 between Dunvegan and Edinbane (Balmeanach)

Distance to nearest turbine: 4.57km

Camera: Nikon Z 6II

Focal length: 50mm

Camera height: 1.5m

Date: 23/08/2021

Time: 14:53

Viewpoint 5: A850 between Dunvegan and Edinbane (Balmeanach)