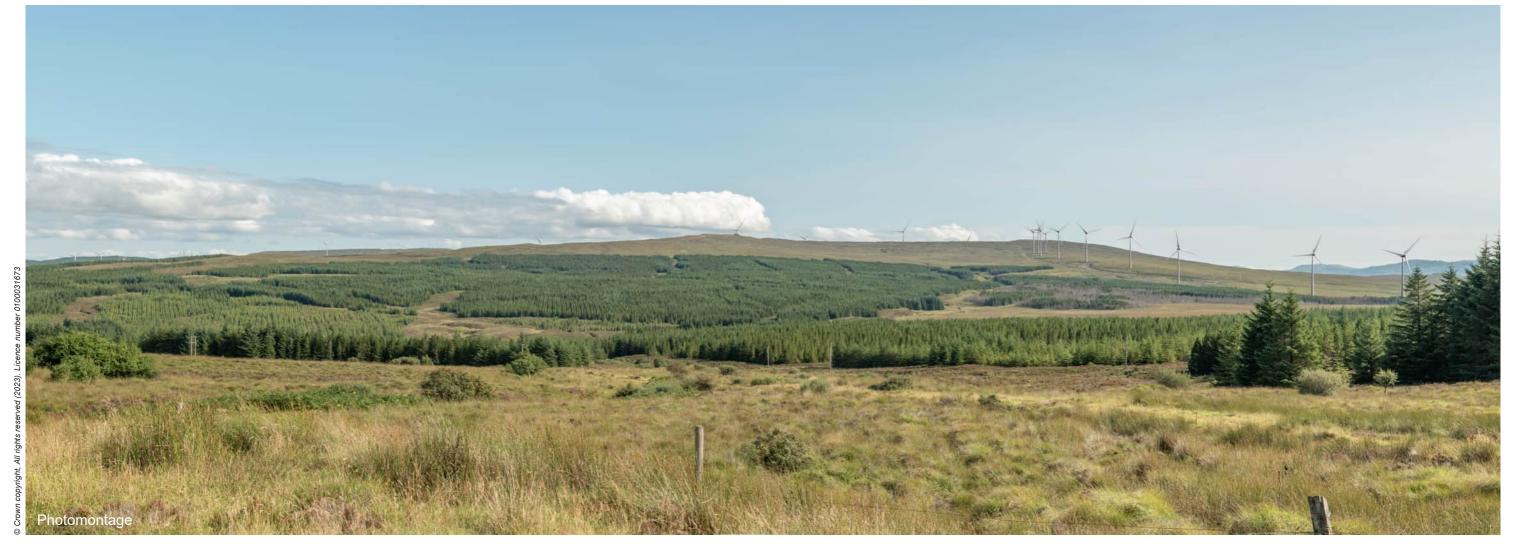

Viewpoint 5: A850 between Dunvegan and Edinbane (Balmeanach)

Distance to nearest turbine: 4.57km

Camera: Nikon Z 6II

Focal length: 50mm vertical (27°) x 28mm horizontal (65.5°)

Camera height: 1.5m

Date: 23/08/2021

Viewpoint 5: A850 between Dunvegan and Edinbane (Balmeanach)

Distance to nearest turbine: 4.57km

Camera: Nikon Z 6II

Focal length: 50mm

Camera height: 1.5m

Date: 23/08/2021

Time: 14:53

Viewpoint 5: A850 between Dunvegan and Edinbane (Balmeanach)