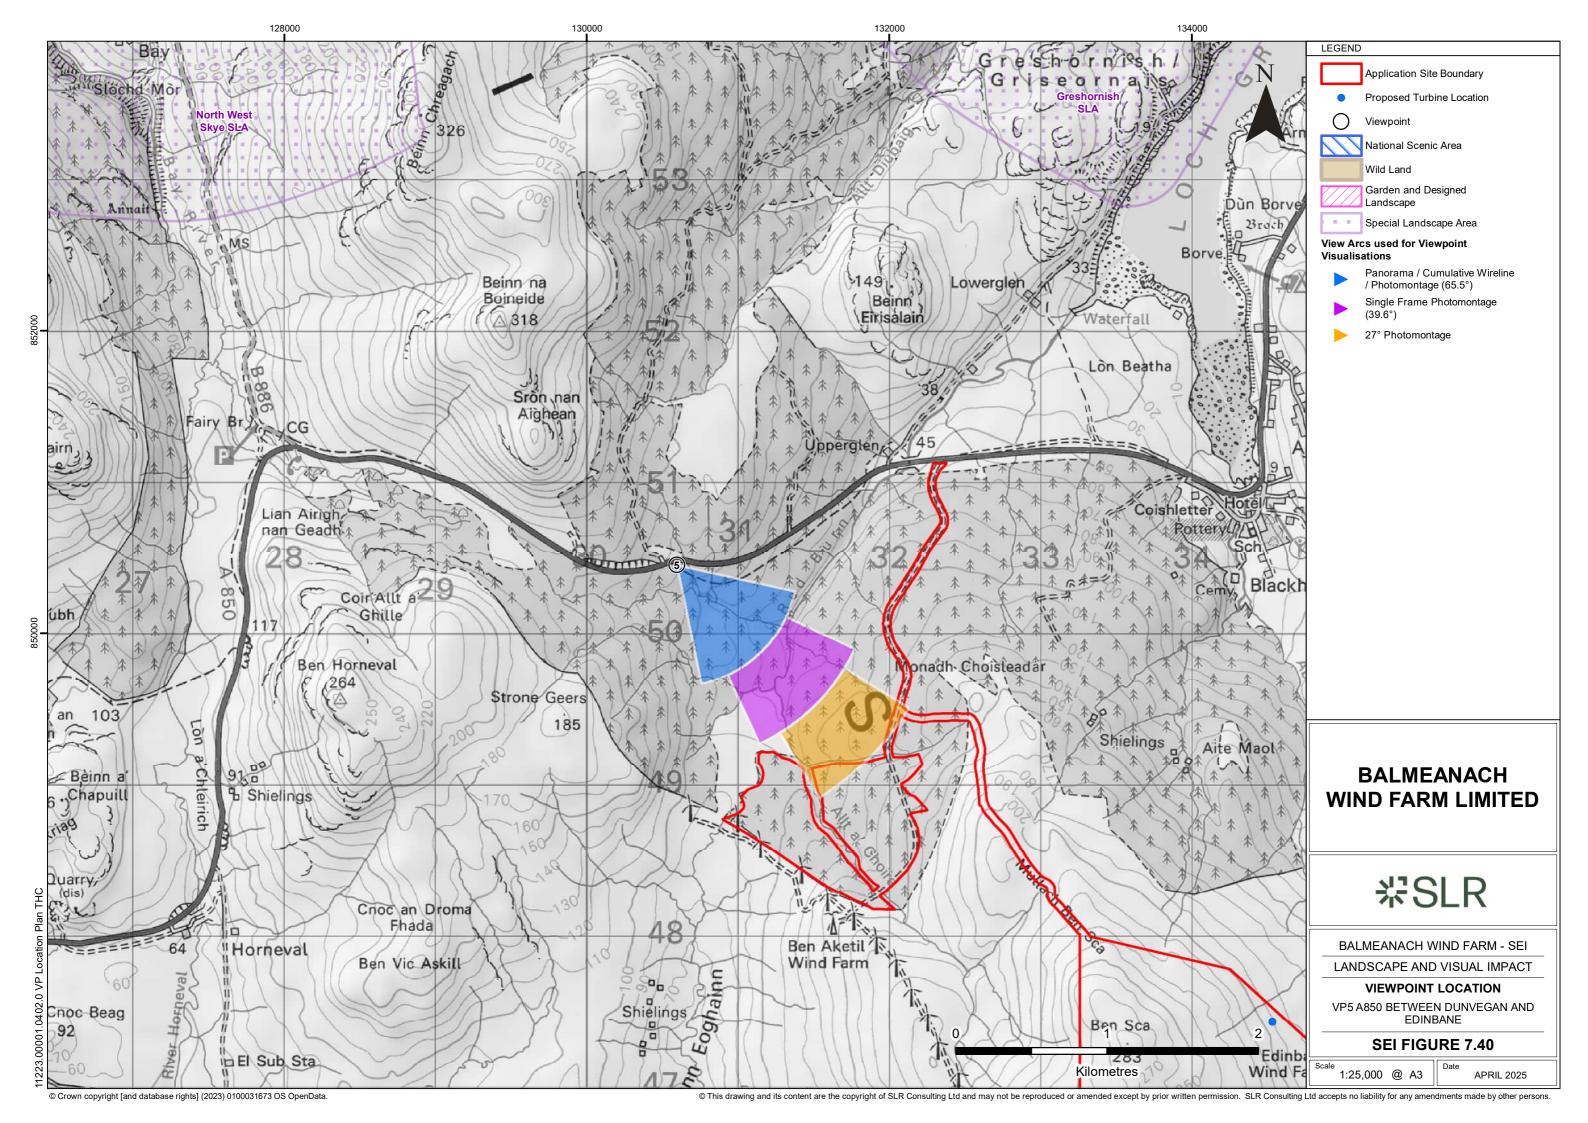

Viewpoint 5: A850 between Dunvegan and Edinbane (Balmeanach)

Distance to nearest turbine: 4.57km

Camera: Nikon Z 6II

Focal length: 50mm vertical (27°) x 28mm horizontal (65.5°)

Camera height: 1.5m

Date: 23/08/2021

Viewpoint 5: A850 between Dunvegan and Edinbane (Balmeanach)

Distance to nearest turbine: 4.57km

Camera: Nikon Z 6II

Focal length: 50mm

Camera height: 1.5m

Date: 23/08/2021

Time: 14:53

Viewpoint 5: A850 between Dunvegan and Edinbane (Balmeanach)