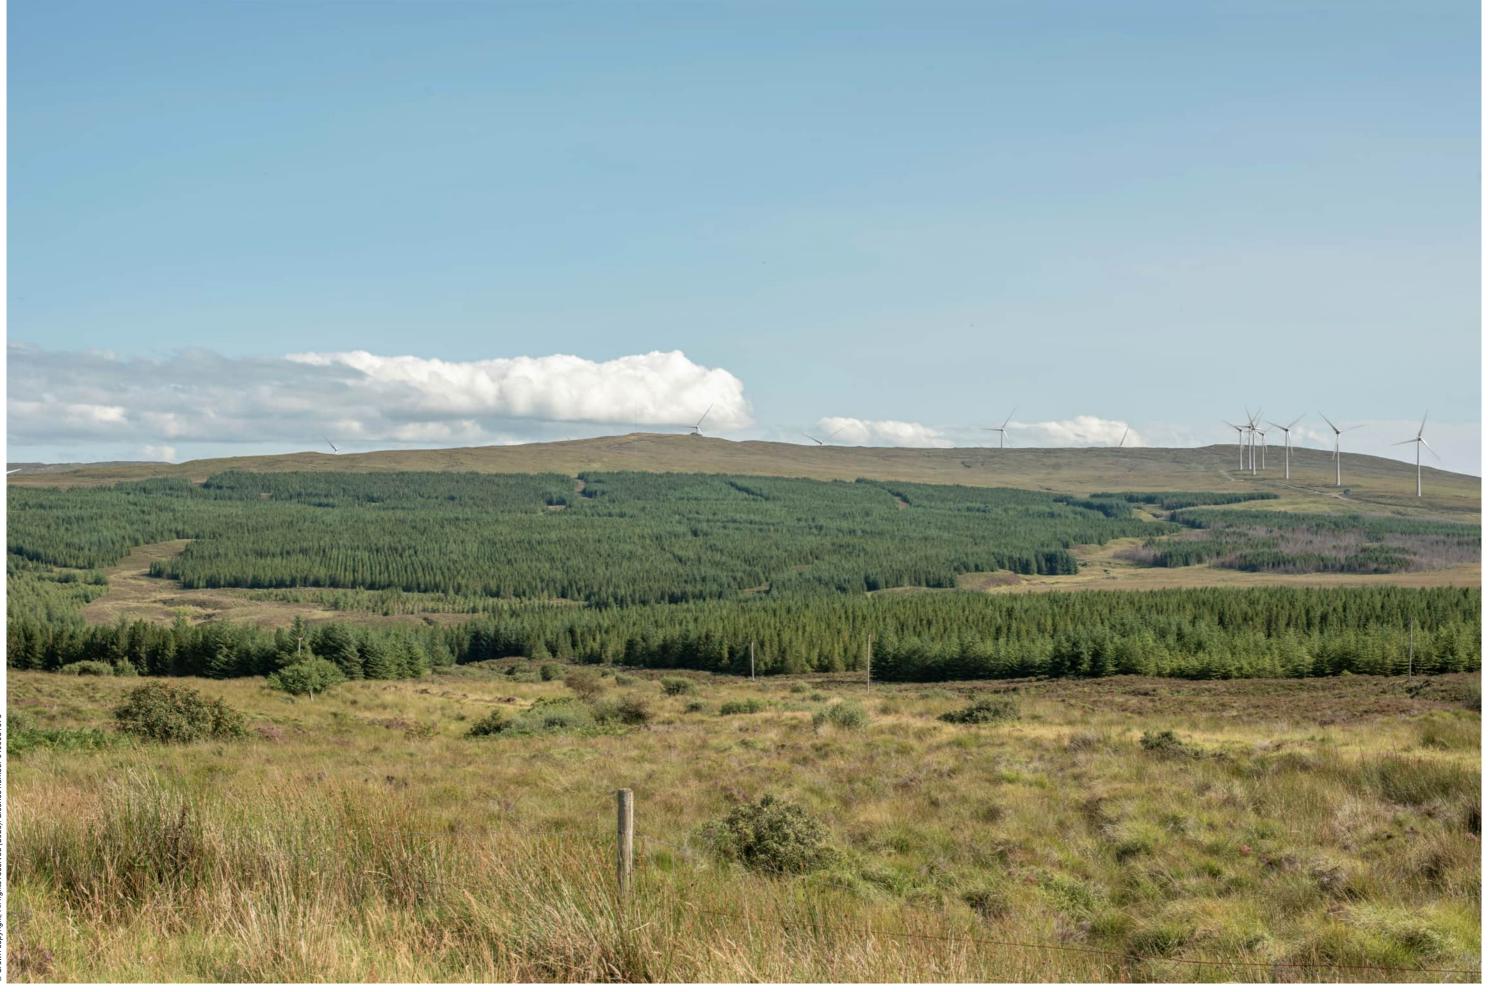

Viewpoint 5: A850 between Dunvegan and Edinbane (Balmeanach)

Distance to nearest turbine: 4.57km

Camera: Nikon Z 6II

Focal length: 50mm vertical (27°) x 28mm horizontal (65.5°)

Camera height: 1.5m

Date: 23/08/2021

Time: 14:53

Viewpoint 5: Wireline overlay

Viewpoint 5: Cumulative Wireline: Operational and Consented. Balmeanach turbines in red, operational in black and consented in green.

Viewpoint 5: Cumulative Wireline: Proposed. Balmeanach turbines in red, In Planning in orange and scoping in pink.

Viewpoint 5: A850 between Dunvegan and Edinbane (Balmeanach)

Distance to nearest turbine: 4.57km

Camera: Nikon Z 6II

Focal length: 50mm

Camera height: 1.5m

Date: 23/08/2021

Time: 14:53

Viewpoint 5: A850 between Dunvegan and Edinbane (Balmeanach)