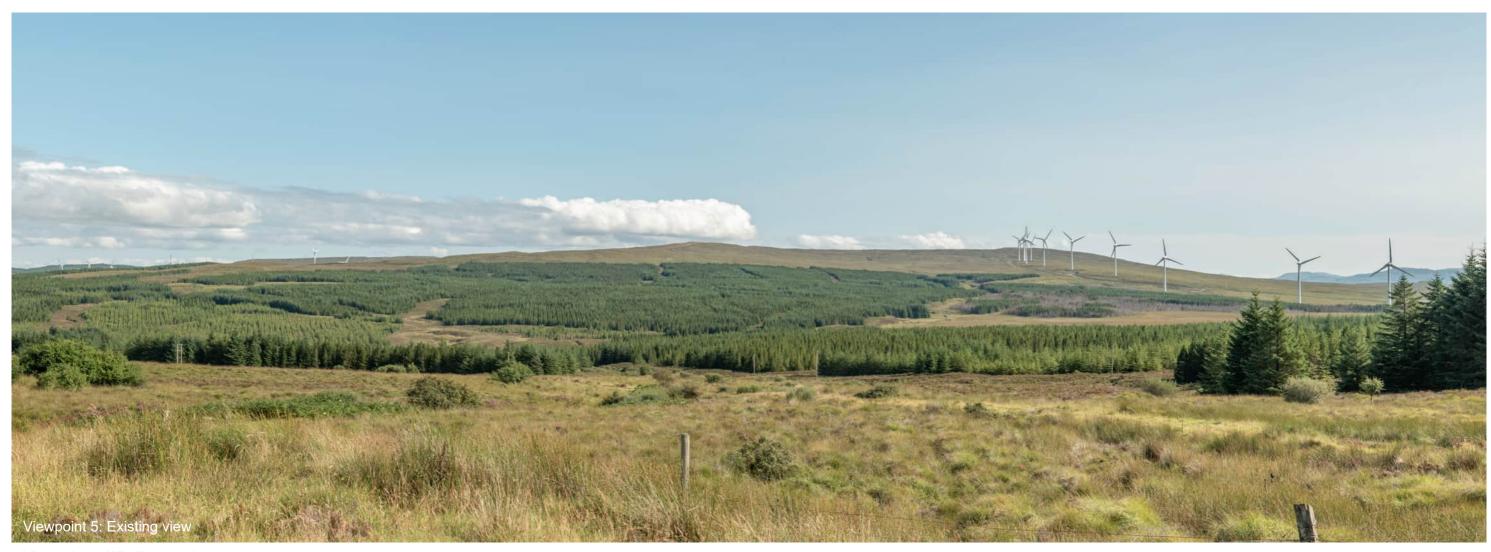

Viewpoint 5: A850 between Dunvegan and Edinbane (Balmeanach)

Distance to nearest turbine: 4.57km

Camera: Nikon Z 6II

Focal length: 50mm vertical (27°) x 28mm horizontal (65.5°)

Camera height: 1.5m

Date: 23/08/2021

Viewpoint 5: A850 between Dunvegan and Edinbane (Balmeanach)

Distance to nearest turbine: 4.57km

Camera: Nikon Z 6II

Focal length: 50mm

Camera height: 1.5m

Date: 23/08/2021

Time: 14:53

Viewpoint 5: A850 between Dunvegan and Edinbane (Balmeanach)