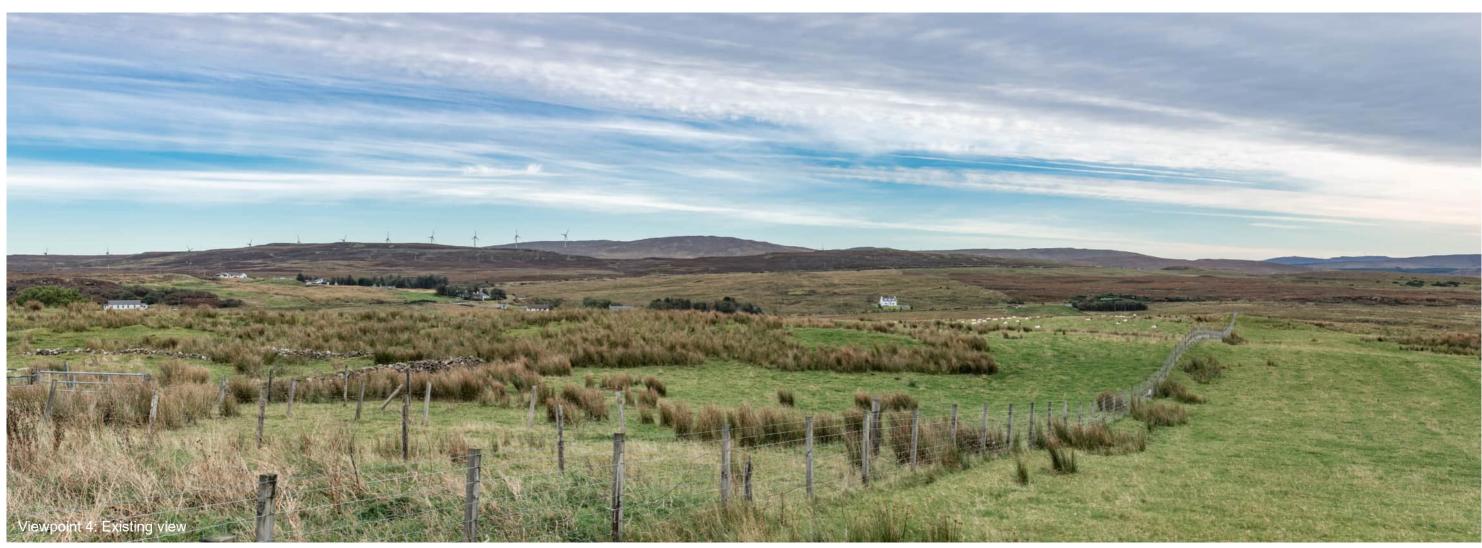

Viewpoint 4: Roag Focal length: 50mm vertical (27°) x 28mm horizontal (65.5°) Camera height: 1.5m Distance to nearest turbine: 6.42km Camera: Nikon Z 6II Date: 02/10/2019

Viewpoint 4: Wireline overlay

Viewpoint 4: Cumulative Wireline: Operational and Consented. Balmeanach turbines in red, operational in black and consented in green.

Viewpoint 4: Roag

Distance to nearest turbine: 6.42km

Camera: Nikon Z 6II

Focal length: 50mm

Camera height: 1.5m

Date: 02/10/2019

Time: 13:42

Viewpoint 4: Roag