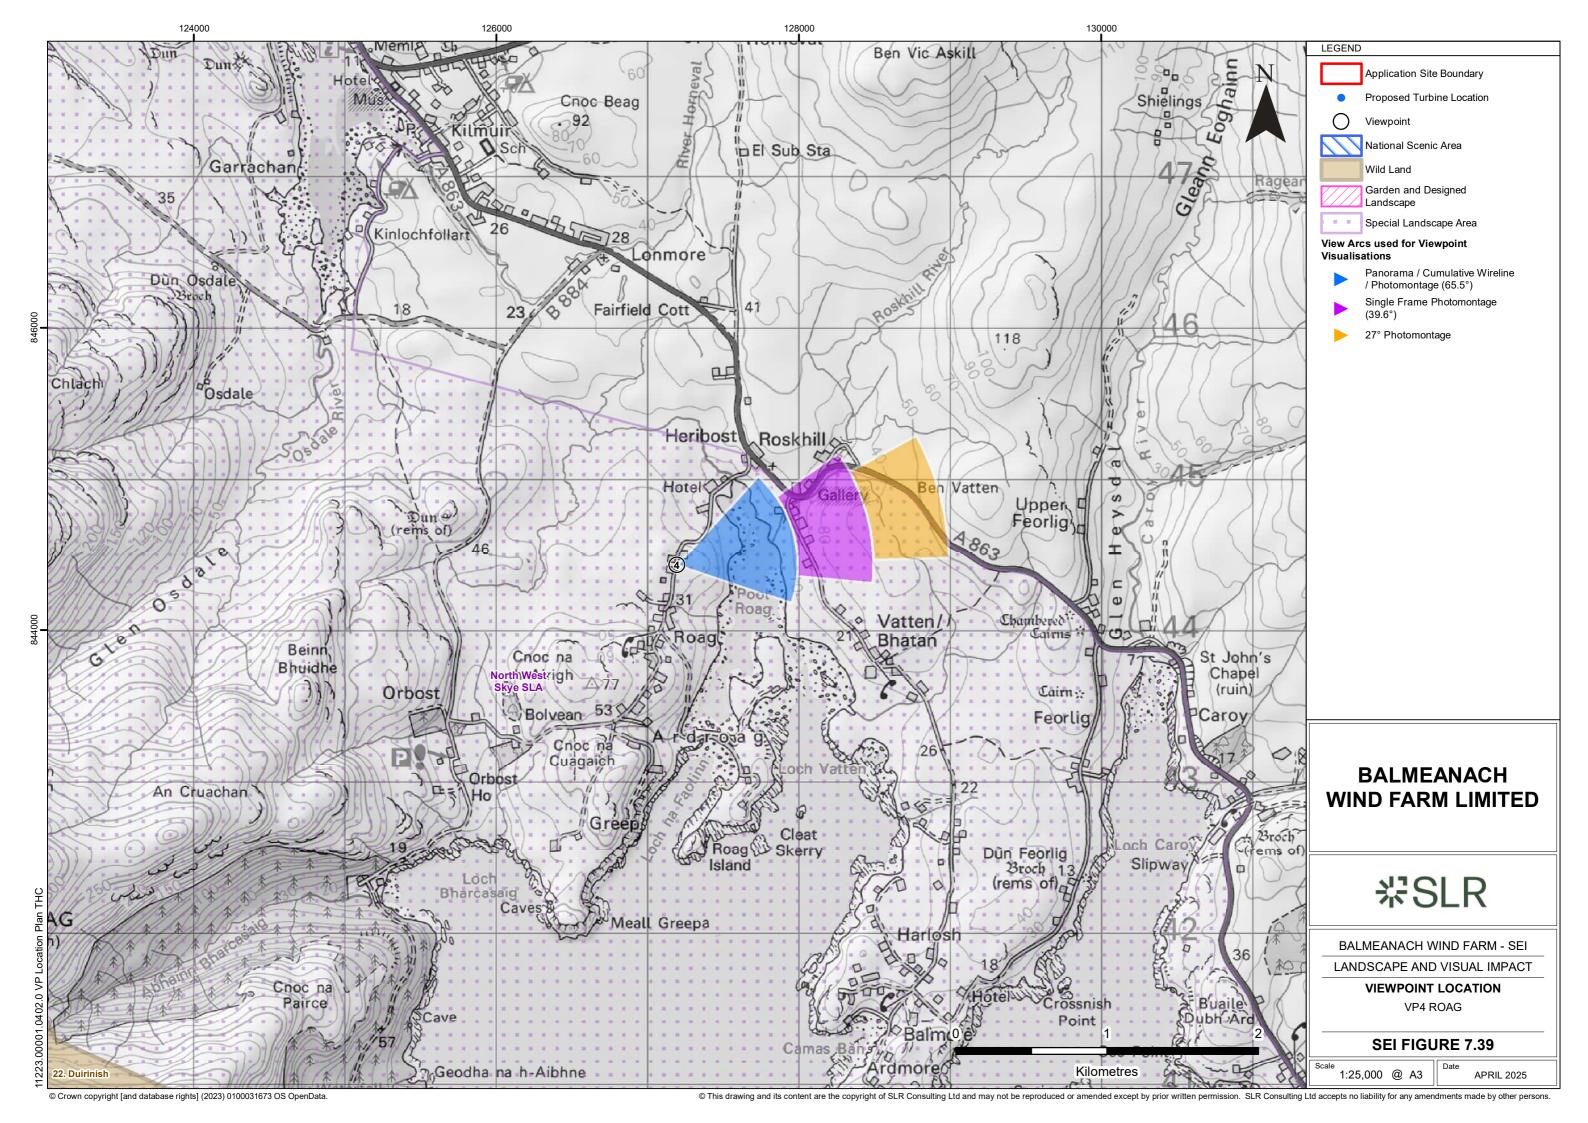

Viewpoint 4: Roag Focal length: 50mm vertical (27°) x 28mm horizontal (65.5°) Camera height: 1.5m Distance to nearest turbine: 6.42km Camera: Nikon Z 6II Date: 02/10/2019

Viewpoint 4: Wireline overlay

Viewpoint 4: Cumulative Wireline: Operational and Consented. Balmeanach turbines in red, operational in black and consented in green.

| Ben Sca and Extension        | Balmeanach | Glen Ullinish |
|------------------------------|------------|---------------|
| <br>Ben Aketil and Extension |            |               |

Viewpoint 4: Cumulative Wireline: Proposed. Balmeanach turbines in red, In Planning in orange and scoping in pink.

Viewpoint 4: Roag

Distance to nearest turbine: 6.42km

Camera: Nikon Z 6II

Focal length: 50mm

Camera height: 1.5m

Date: 02/10/2019

Time: 13:42

Viewpoint 4: Roag

Distance to nearest turbine: 6.42km

Camera: Nikon Z 6II

Focal length: 75mm

Camera height: 1.5m

Date: 02/10/2019

Time: 13:42