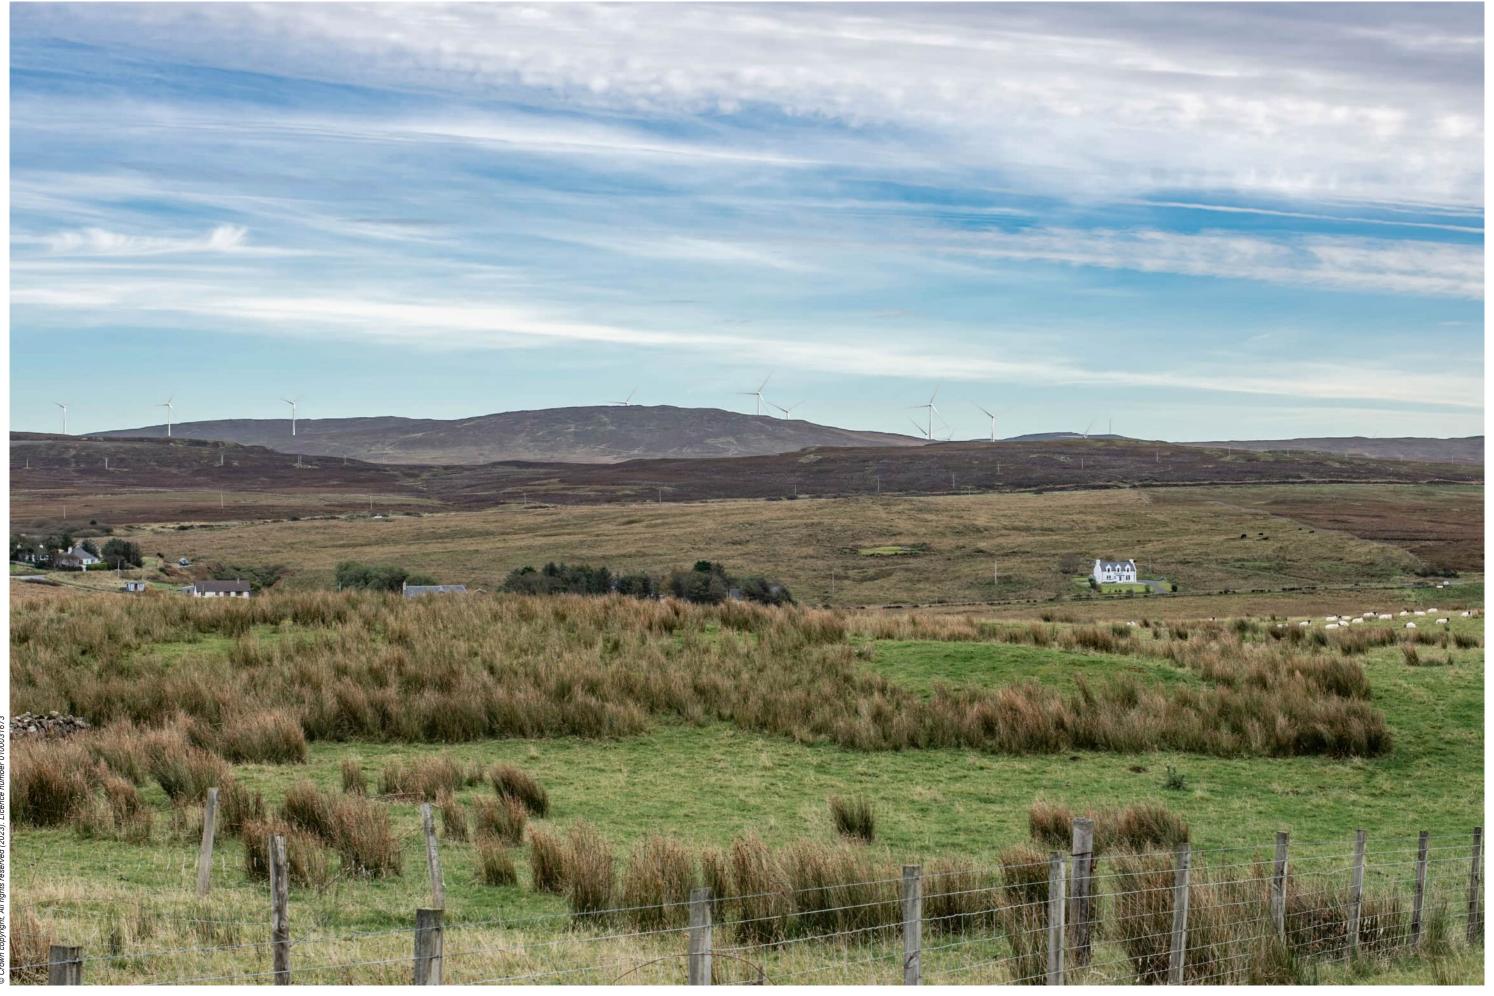

Distance to nearest turbine: 6.42km

Camera: Nikon Z 6II

Focal length: 75mm

Camera height: 1.5m

Date: 02/10/2019

Time: 13:42