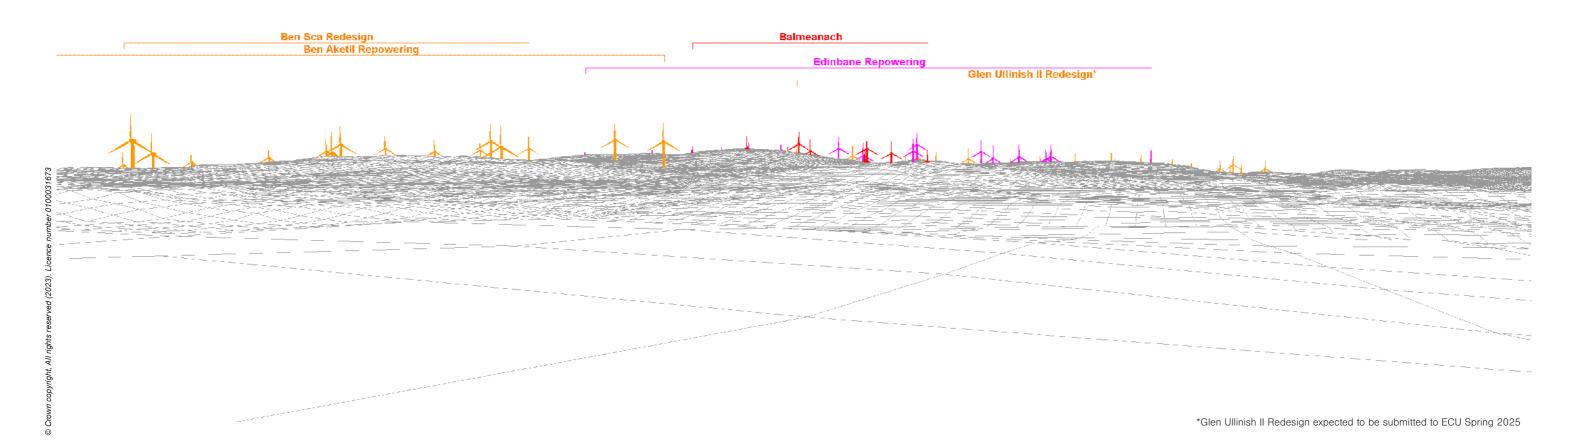

Viewpoint 4: Roag Focal length: 50mm vertical (27°) x 28mm horizontal (65.5°) Camera height: 1.5m Distance to nearest turbine: 6.42km Camera: Nikon Z 6II Date: 02/10/2019

Viewpoint 4: Wireline overlay

Viewpoint 4: Cumulative Wireline: Operational and Consented. Balmeanach turbines in red, operational in black and consented in green.

| Ben Sca and Extension        | Balmeanach | Glen Ullinish |
|------------------------------|------------|---------------|
| <br>Ben Aketil and Extension |            |               |

Viewpoint 4: Cumulative Wireline: Proposed. Balmeanach turbines in red, In Planning in orange and scoping in pink.