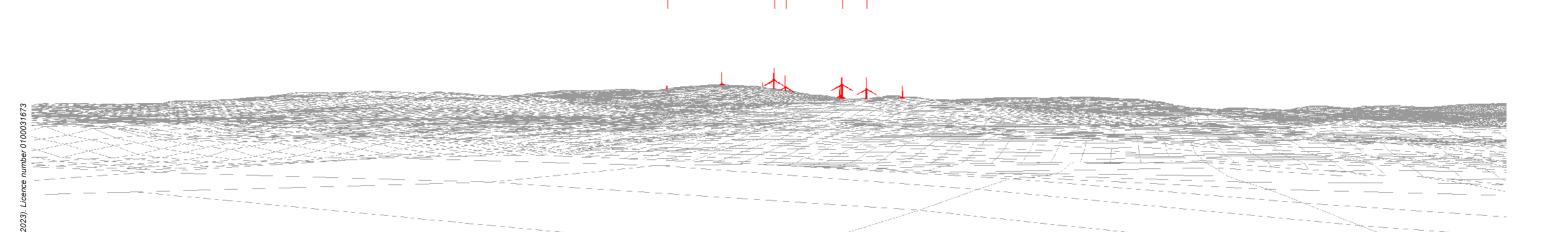

Viewpoint 4: Roag Focal length: 50mm vertical (27°) x 28mm horizontal (65.5°) Camera height: 1.5m Distance to nearest turbine: 6.42km Camera: Nikon Z 6II Date: 02/10/2019

Viewpoint 4: Wireline overlay

Viewpoint 4: Cumulative Wireline: Operational and Consented. Balmeanach turbines in red, operational in black and consented in green.

| Ben Sca and Extension        | Balmeanach | Glen Ullinish |
|------------------------------|------------|---------------|
| <br>Ben Aketil and Extension |            |               |

Viewpoint 4: Cumulative Wireline: Proposed. Balmeanach turbines in red, In Planning in orange and scoping in pink.