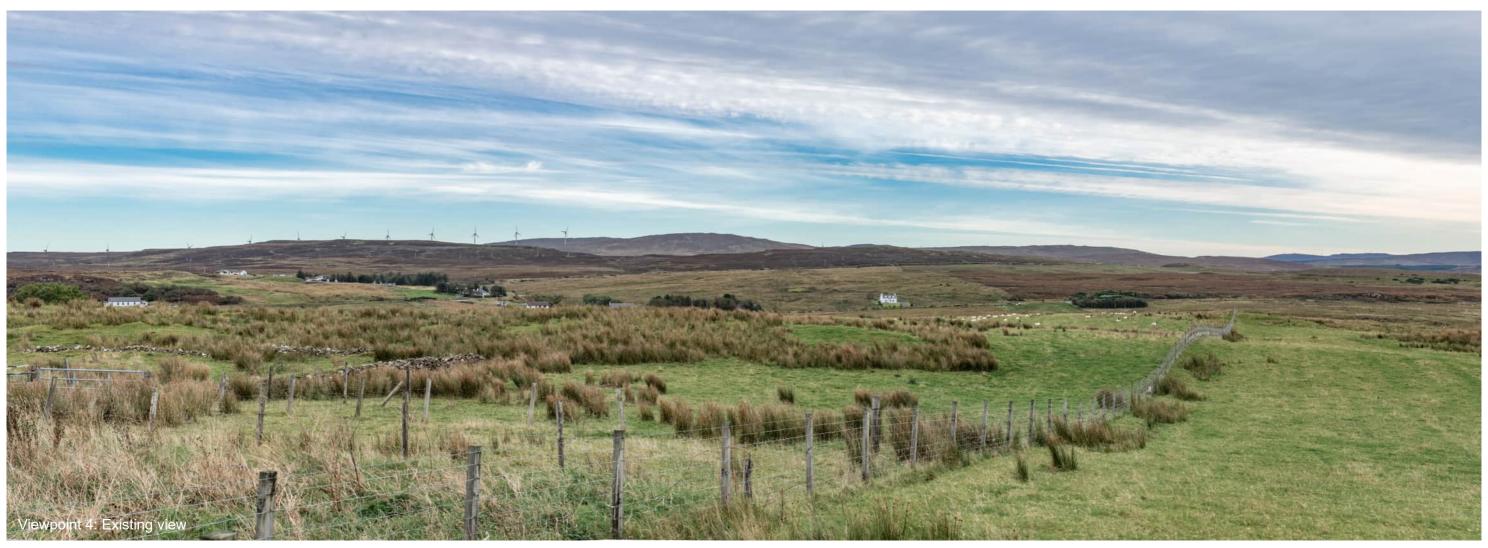

Viewpoint 4: Roag

Distance to nearest turbine: 6.42km

Camera: Nikon Z 6II

Focal length: 50mm

Camera height: 1.5m

Date: 02/10/2019

Time: 13:42

Viewpoint 4: Roag