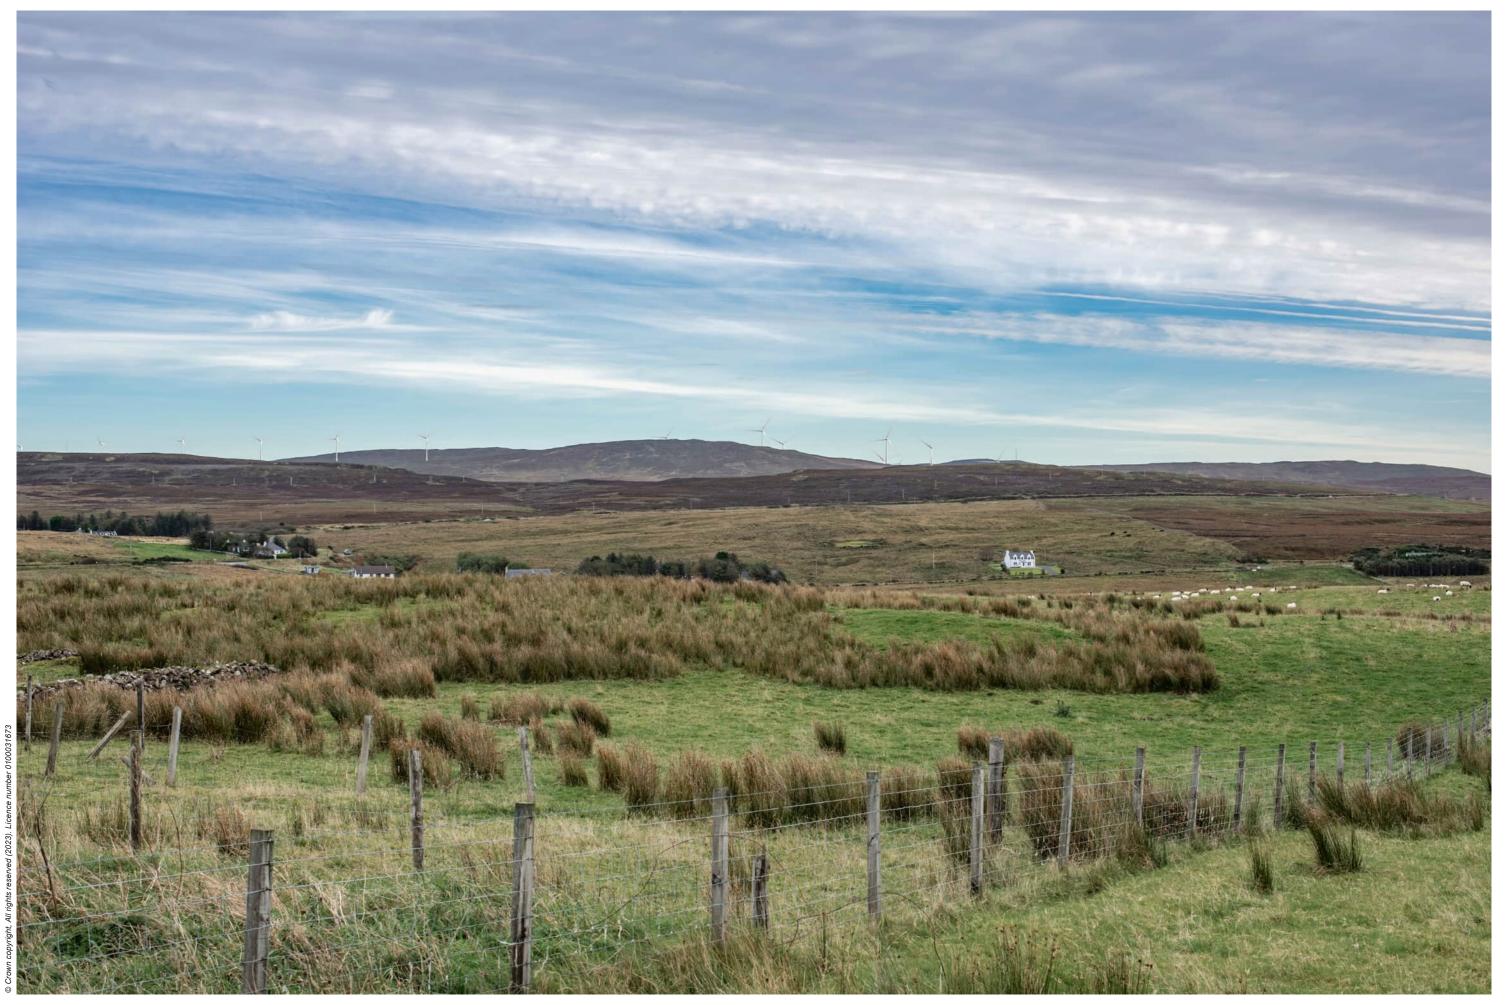

Viewpoint 4: Roag

Distance to nearest turbine: 6.42km

Camera: Nikon Z 6II

Focal length: 50mm

Camera height: 1.5m

Date: 02/10/2019

Time: 13:42

Viewpoint 4: Roag