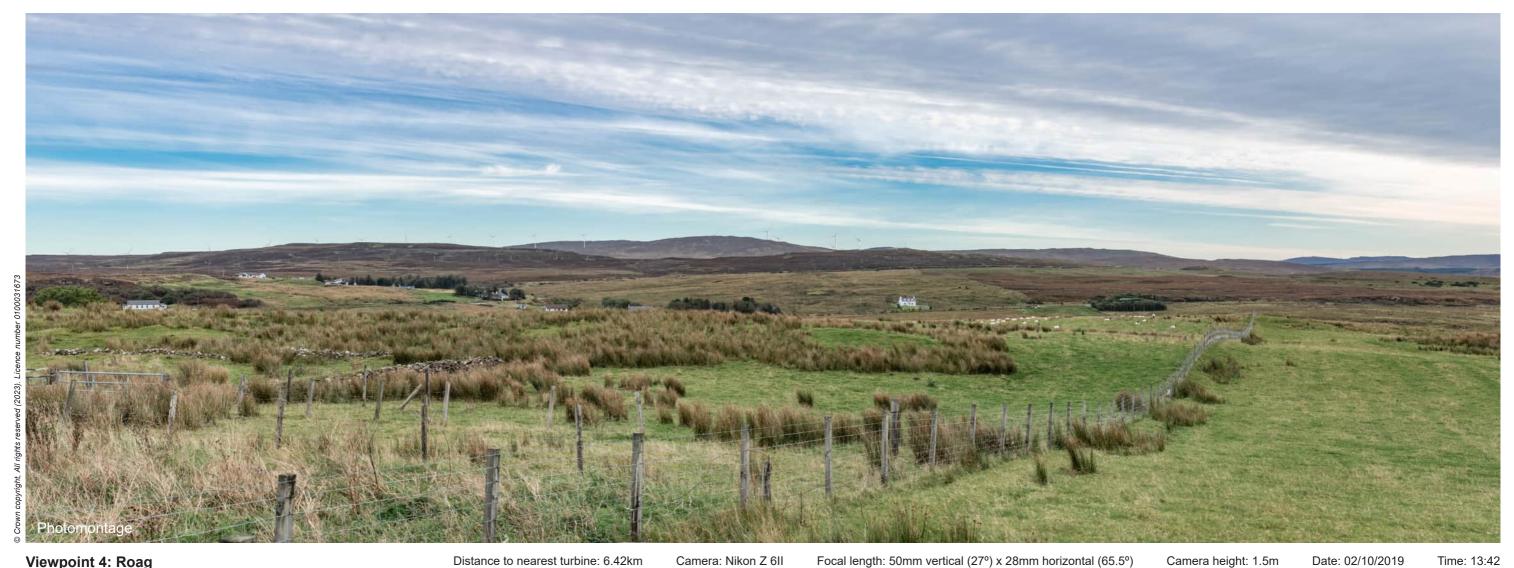

Viewpoint 4: Roag

Distance to nearest turbine: 6.42km

Camera: Nikon Z 6II

Focal length: 50mm

Camera height: 1.5m

Date: 02/10/2019

Time: 13:42

Viewpoint 4: Roag