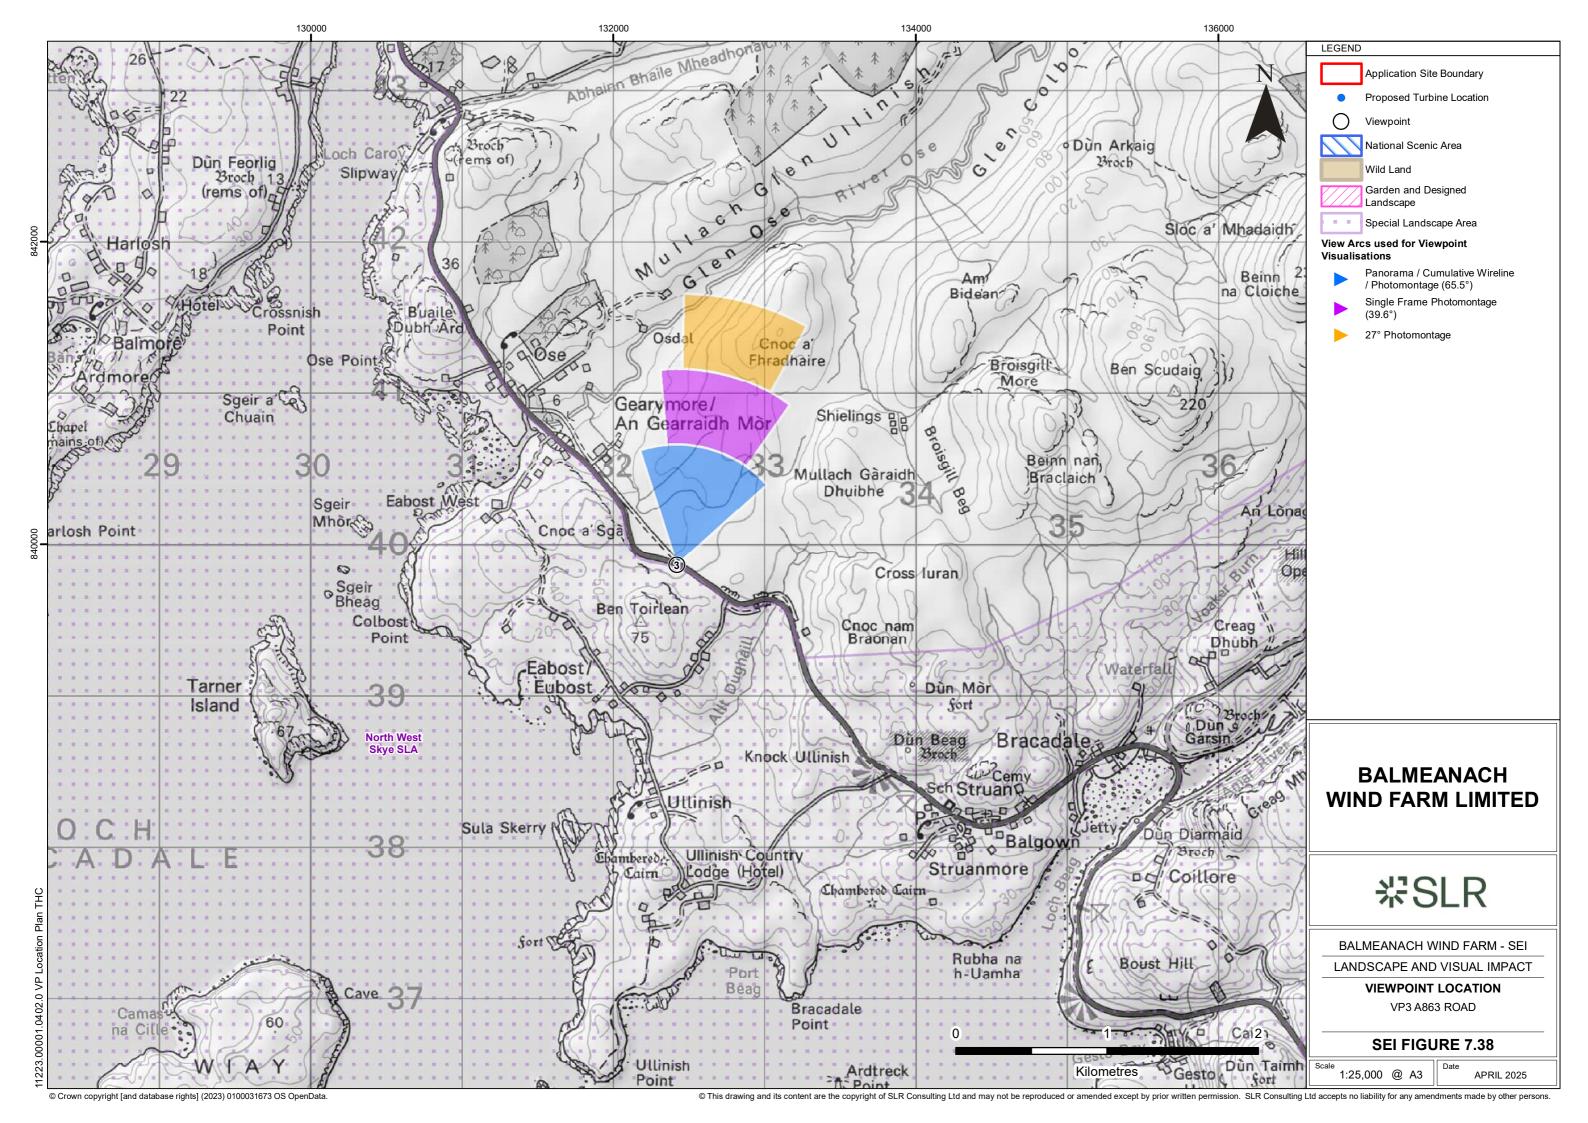

Viewpoint 3: A863 road near Gearymore

Distance to nearest turbine: 6.11km

Camera: Nikon Z 6II

Focal length: 50mm vertical (27°) x 28mm horizontal (65.5°)

Camera height: 1.5m

Date: 02/10/2019

Time: 14:03

Viewpoint 3: Wireline overlay

Viewpoint 3: A863 road near Gearymore

Distance to nearest turbine: 6.11km

Viewpoint 3: A863 road near Gearymore