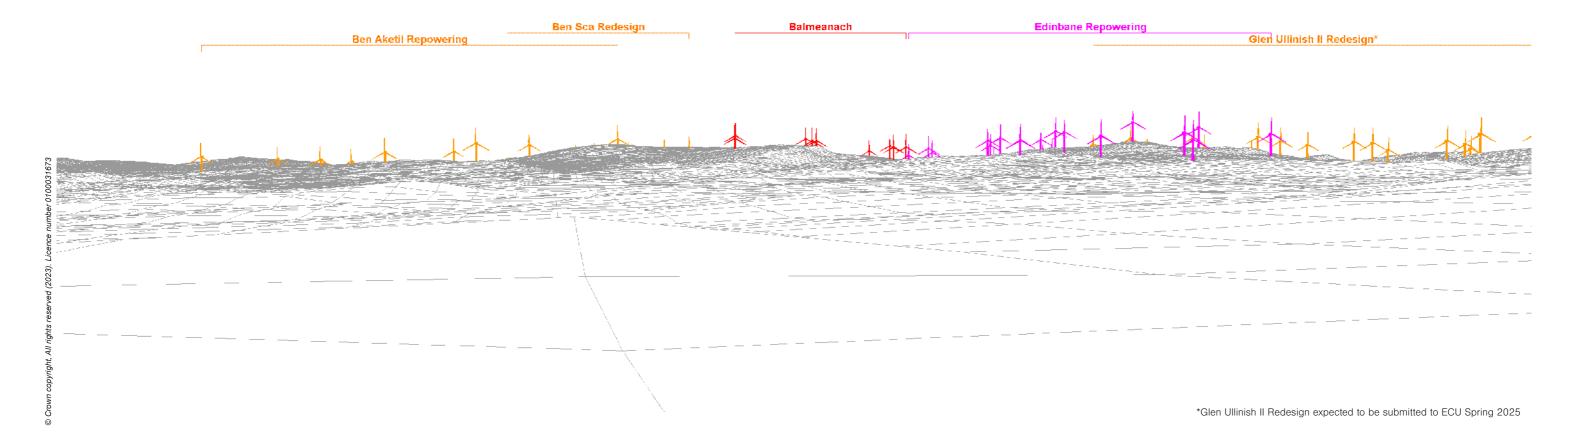

Viewpoint 3: Cumulative Wireline: Operational and Consented. Balmeanach turbines in red, operational in black and consented in green.

Viewpoint 3: Cumulative Wireline: Proposed. Balmeanach turbines in red, In Planning in orange and scoping in pink.