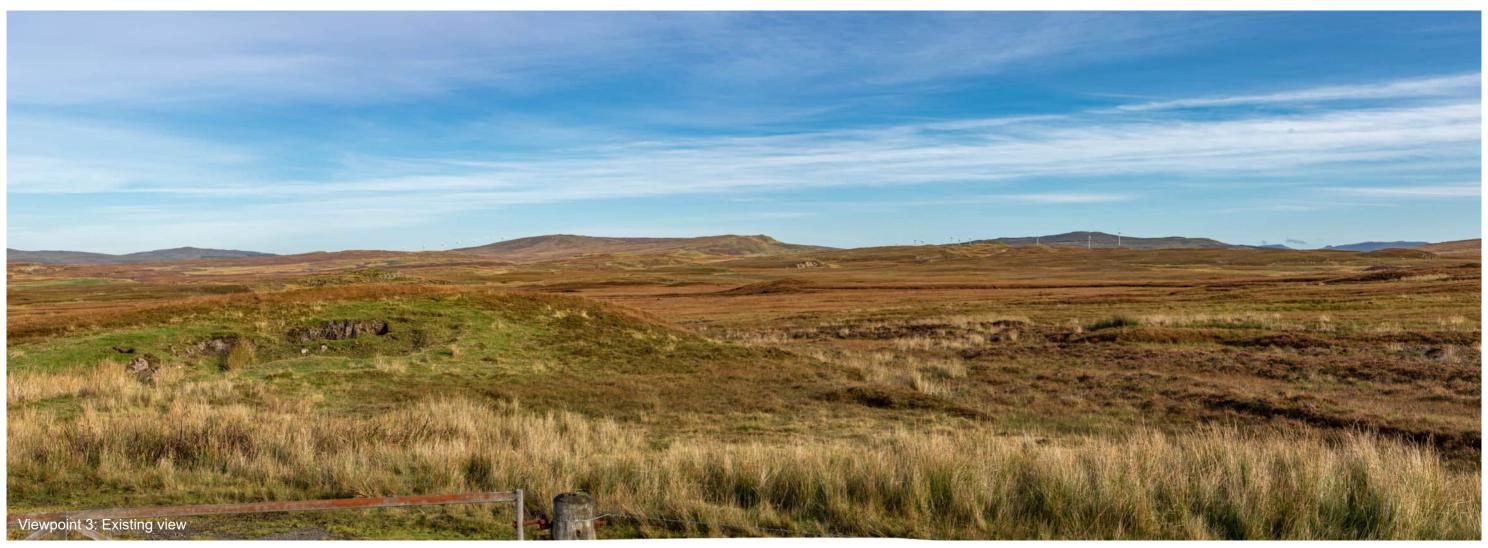

Viewpoint 3: A863 road near Gearymore

Distance to nearest turbine: 6.11km

Camera: Nikon Z 6II

Focal length: 50mm vertical (27°) x 28mm horizontal (65.5°)

Camera height: 1.5m

Date: 02/10/2019

Time: 14:03

Viewpoint 3: Wireline overlay

Viewpoint 3: A863 road near Gearymore

Distance to nearest turbine: 6.11km

Viewpoint 3: A863 road near Gearymore