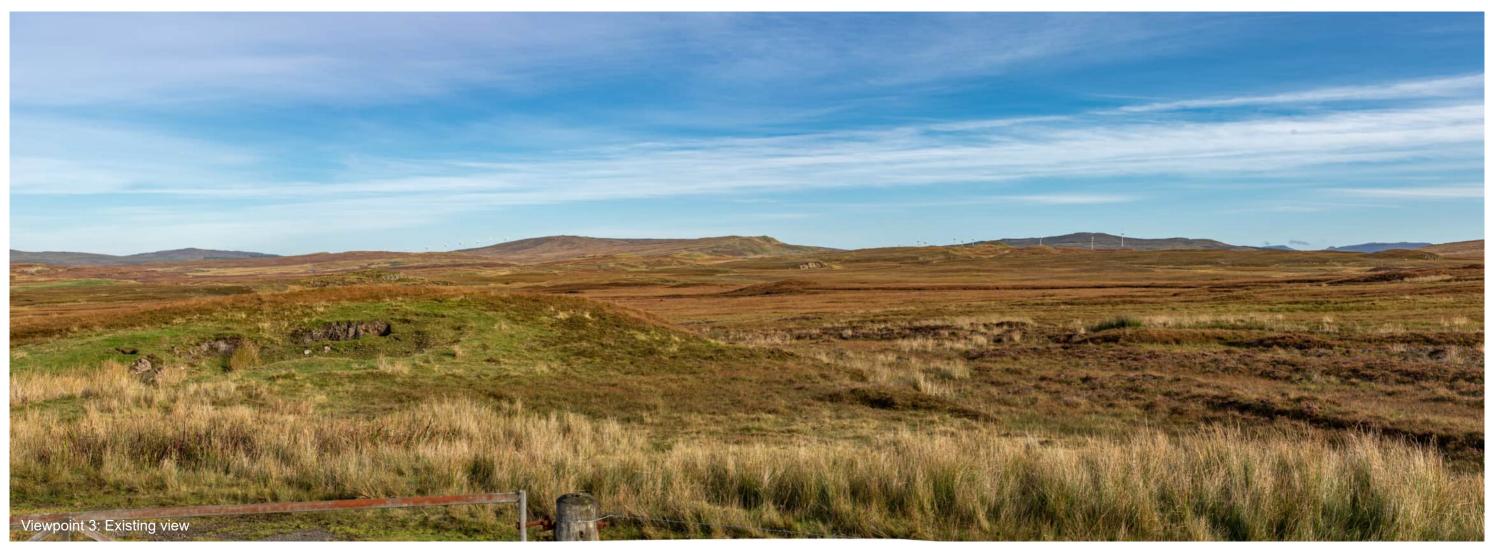

Viewpoint 3: A863 road near Gearymore

Distance to nearest turbine: 6.11km

Camera: Nikon Z 6II

Focal length: 50mm vertical (27°) x 28mm horizontal (65.5°)

Camera height: 1.5m

Date: 02/10/2019

Time: 14:03

Viewpoint 3: Wireline overlay

Viewpoint 3: A863 road near Gearymore

Distance to nearest turbine: 6.11km

Viewpoint 3: A863 road near Gearymore