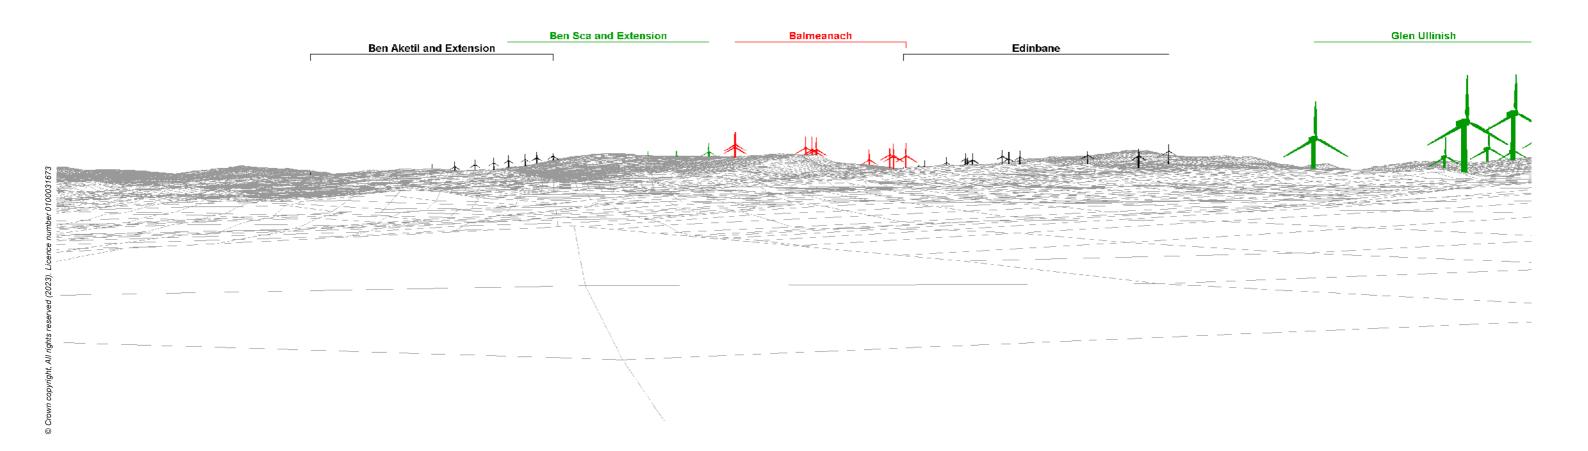

Viewpoint 3: Cumulative Wireline: Operational and Consented. Balmeanach turbines in red, operational in black and consented in green.

Viewpoint 3: Cumulative Wireline: Proposed. Balmeanach turbines in red, In Planning in orange and scoping in pink.