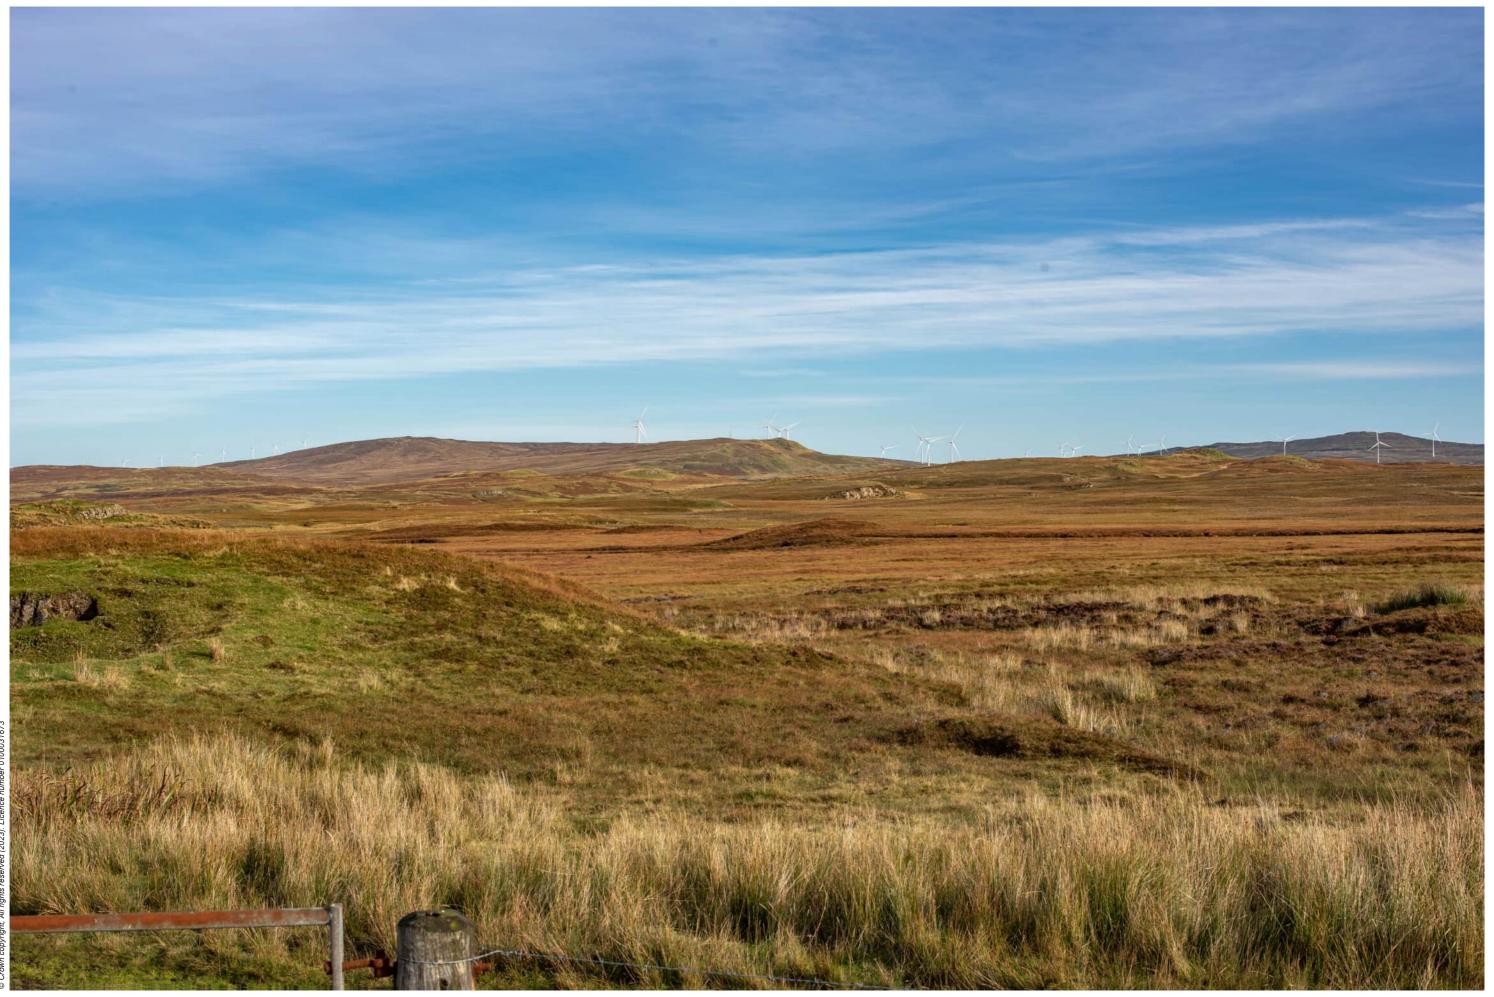

Viewpoint 3: A863 road near Gearymore

Distance to nearest turbine: 6.11km

Camera: Nikon Z 6II

Focal length: 50mm vertical (27°) x 28mm horizontal (65.5°)

Camera height: 1.5m

Date: 02/10/2019

Time: 14:03

Viewpoint 3: Wireline overlay

Viewpoint 3: A863 road near Gearymore

Distance to nearest turbine: 6.11km

Viewpoint 3: A863 road near Gearymore