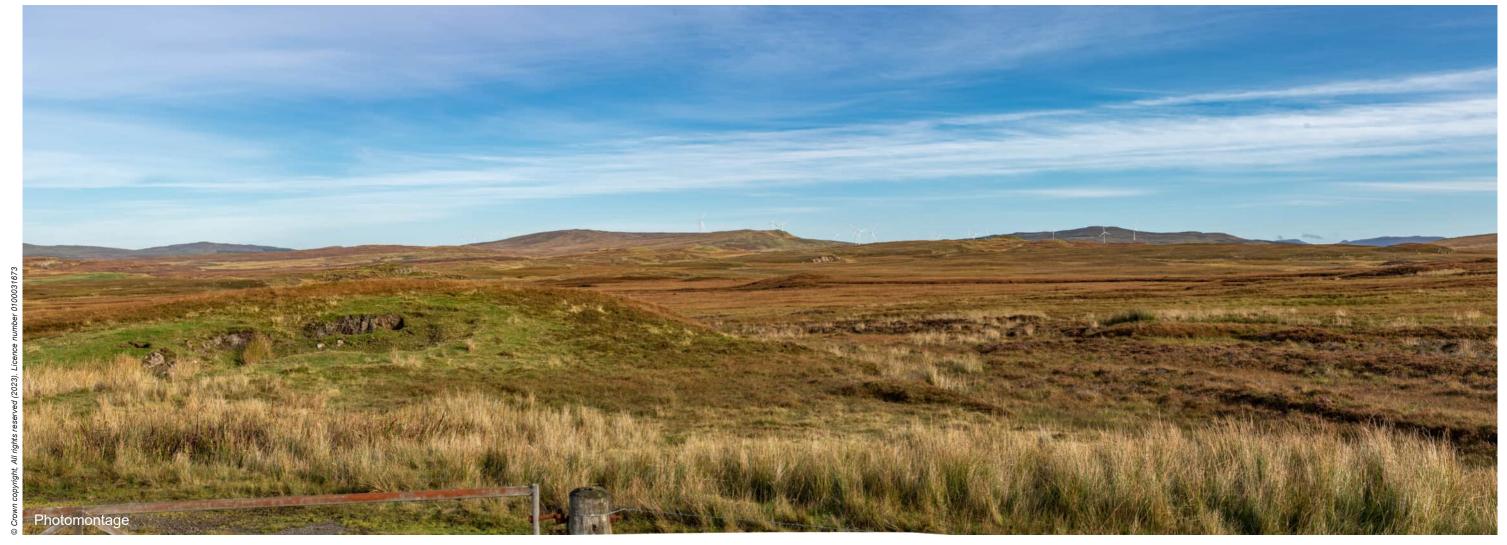

Viewpoint 3: A863 road near Gearymore

Distance to nearest turbine: 6.11km

Camera: Nikon Z 6II

Focal length: 50mm vertical (27°) x 28mm horizontal (65.5°)

Camera height: 1.5m

Date: 02/10/2019

Time: 14:03

Viewpoint 3: Wireline overlay

Viewpoint 3: A863 road near Gearymore

Distance to nearest turbine: 6.11km

Viewpoint 3: A863 road near Gearymore