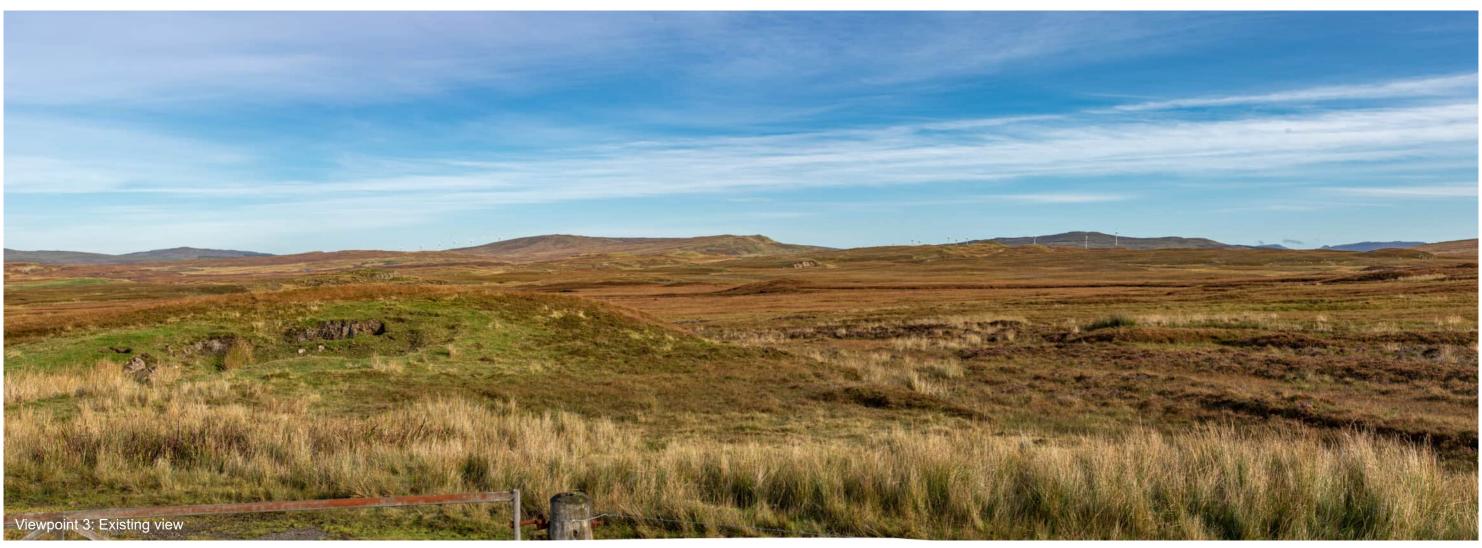

Viewpoint 3: A863 road near Gearymore

Distance to nearest turbine: 6.11km

Camera: Nikon Z 6II

Focal length: 50mm vertical (27°) x 28mm horizontal (65.5°)

Camera height: 1.5m

Date: 02/10/2019

Time: 14:03

Viewpoint 3: Wireline overlay

Viewpoint 3: A863 road near Gearymore

Distance to nearest turbine: 6.11km

Viewpoint 3: A863 road near Gearymore