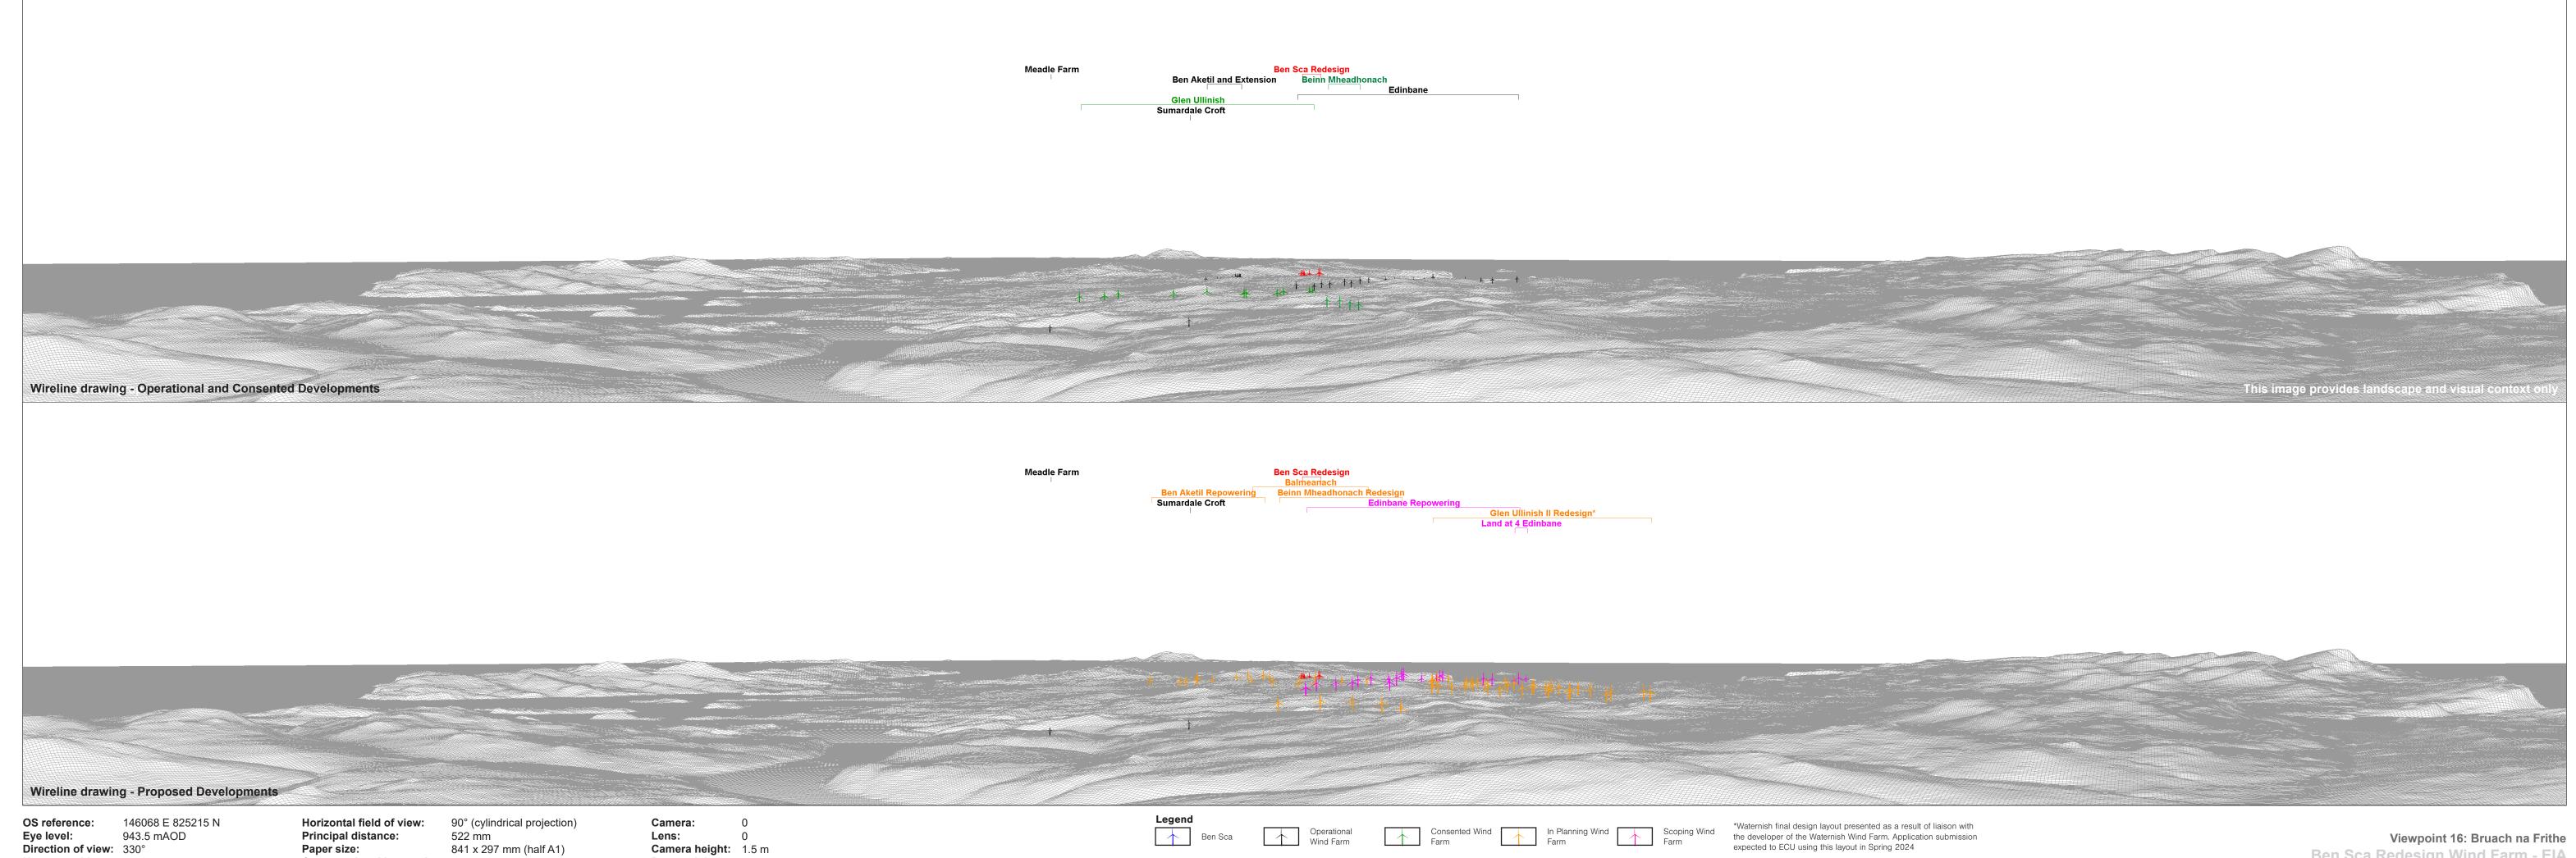

 OS reference:
 146068 E 825215 N

 Eye level:
 943.5 mAOD

 Direction of view:
 330°

 Nearest turbine:
 25.82 km

Principal distance:522 mmPaper size:841 x 297 mm (half A1)Correct printed image size:820 x 130 mm

Camera:Nikon Z 6Lens:50mm f/1Camera height:1.5 m Nikon Z 6II 50mm f/1.4f

Viewpoint 16: Bruach na Frithe Ben Sca Redesign Wind Farm - EIA © Crown copyright, All rights reserved (2023). Licence number 0100031673