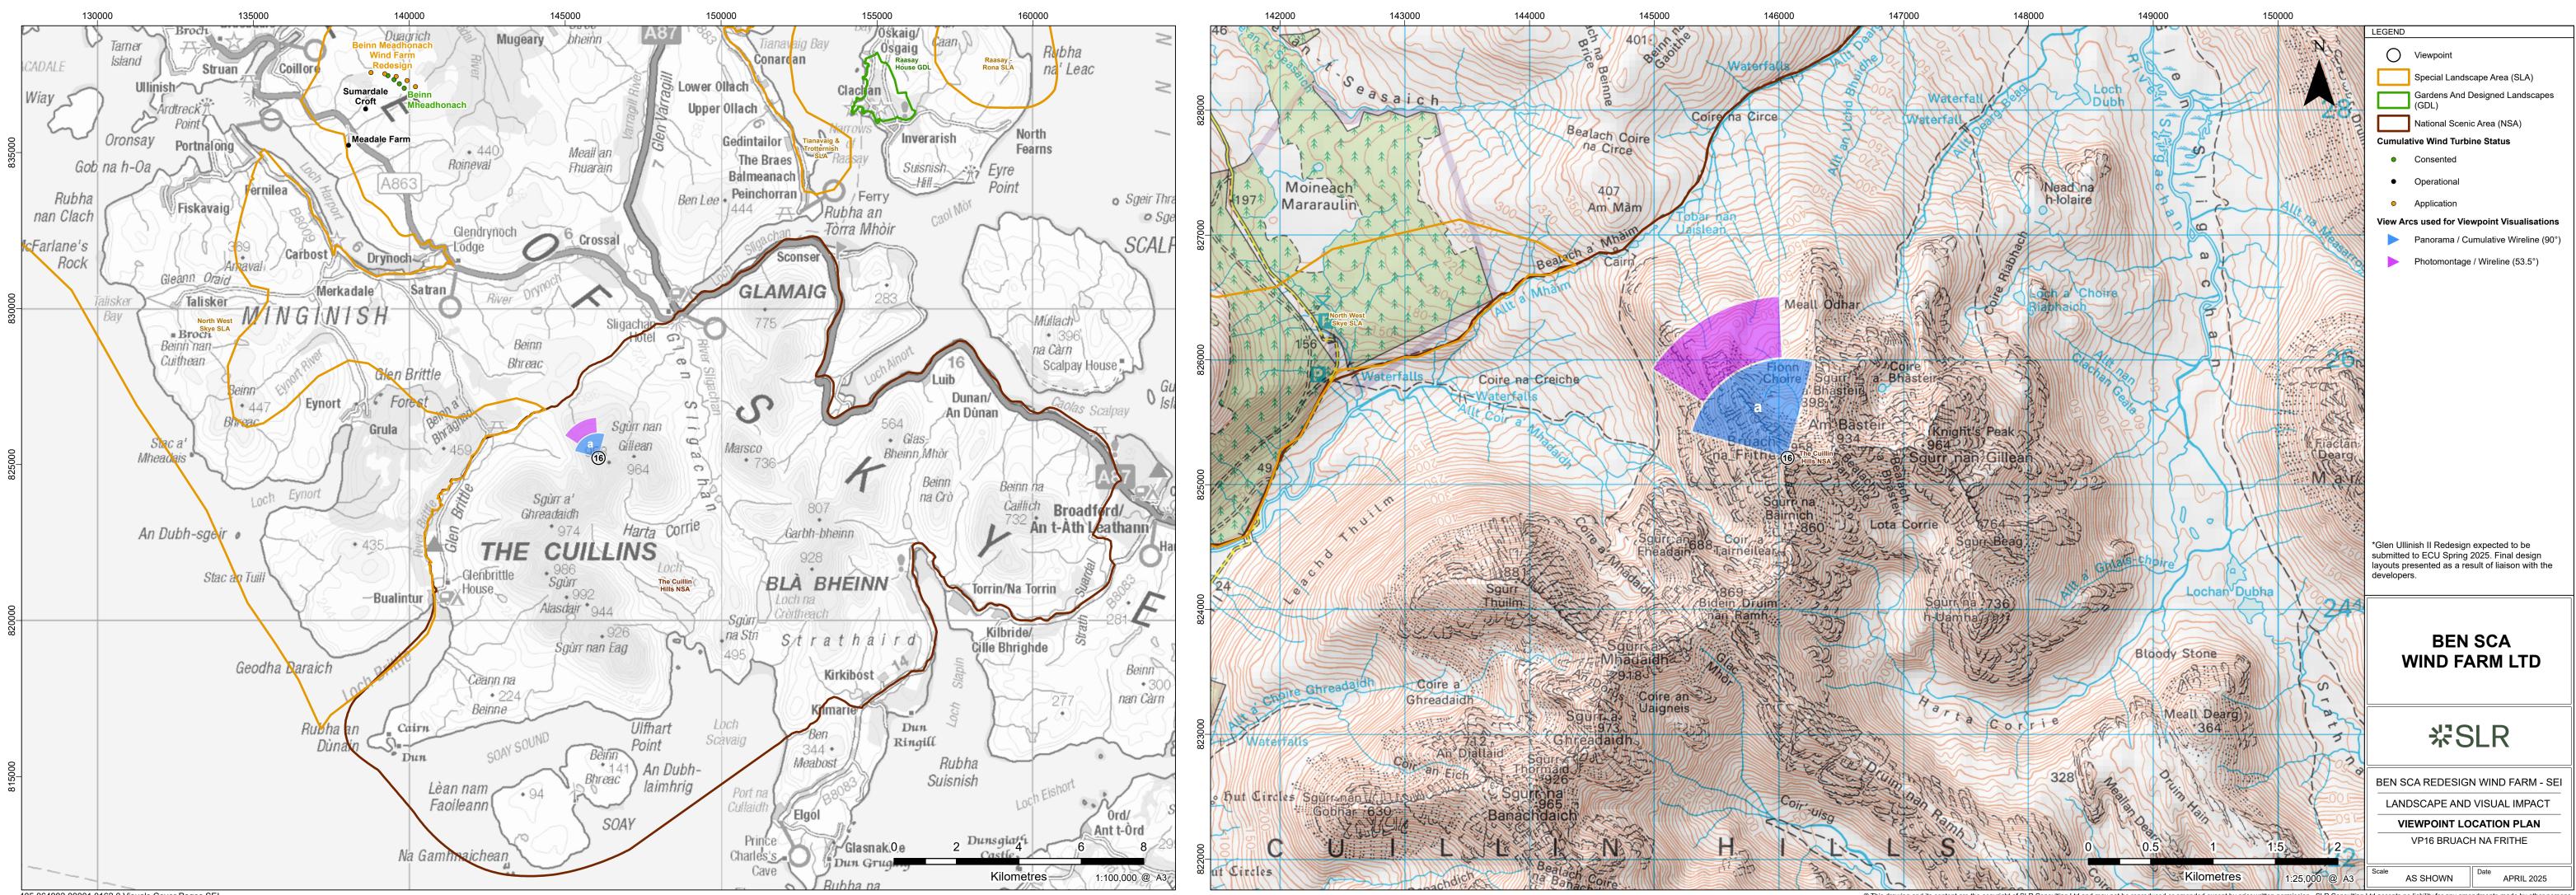

 OS reference:
 146068 E 825215 N

 Eye level:
 943.5 mAOD

 Direction of view:
 330°

 Nearest turbine:
 25.82 km

Horizontal field of view:53.5° (planar projection)Principal distance:812.5 mmPaper size:841 x 297 mm (half A1) Correct printed image size: 820 x 260 mm

Camera:0Lens:0Camera height:1.5 m Date and time:

View flat at a comfortable arm's length

Viewpoint 16: Bruach na Frithe Ben Sca Redesign Wind Farm - EIA © Crown copyright, All rights reserved (2023). Licence number 0100031673