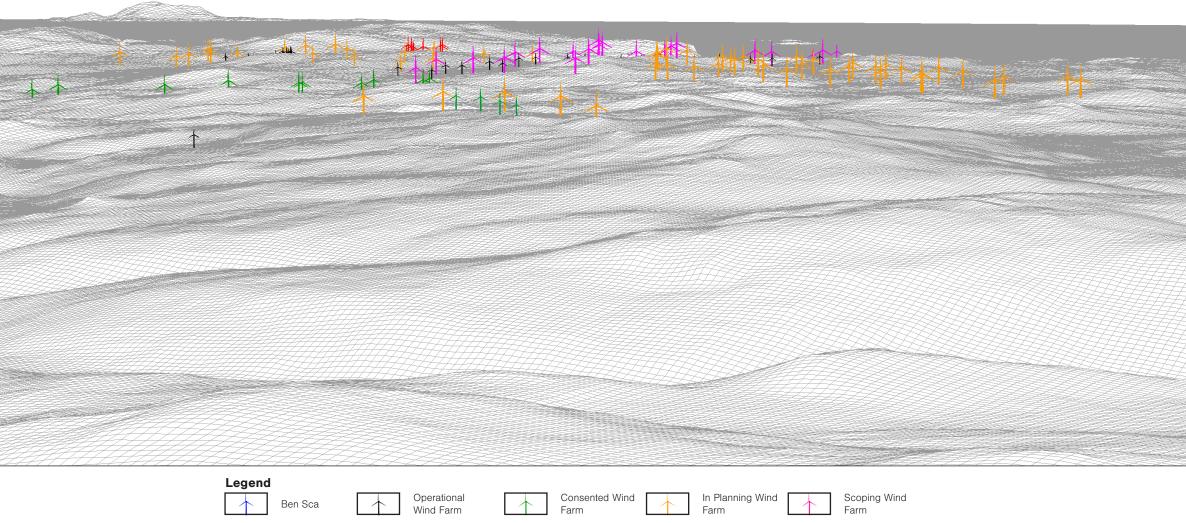

Nearest turbine: 25.82 km

Correct printed image size: 820 x 130 mm

Date and time:

Ben Sca Redesign Wind Farm - EIA © Crown copyright, All rights reserved (2023). Licence number 0100031673

|                  | Julia and Anna anna anna anna anna anna anna |  |
|------------------|----------------------------------------------|--|
|                  |                                              |  |
|                  |                                              |  |
|                  |                                              |  |
|                  |                                              |  |
| Wireline drawing |                                              |  |