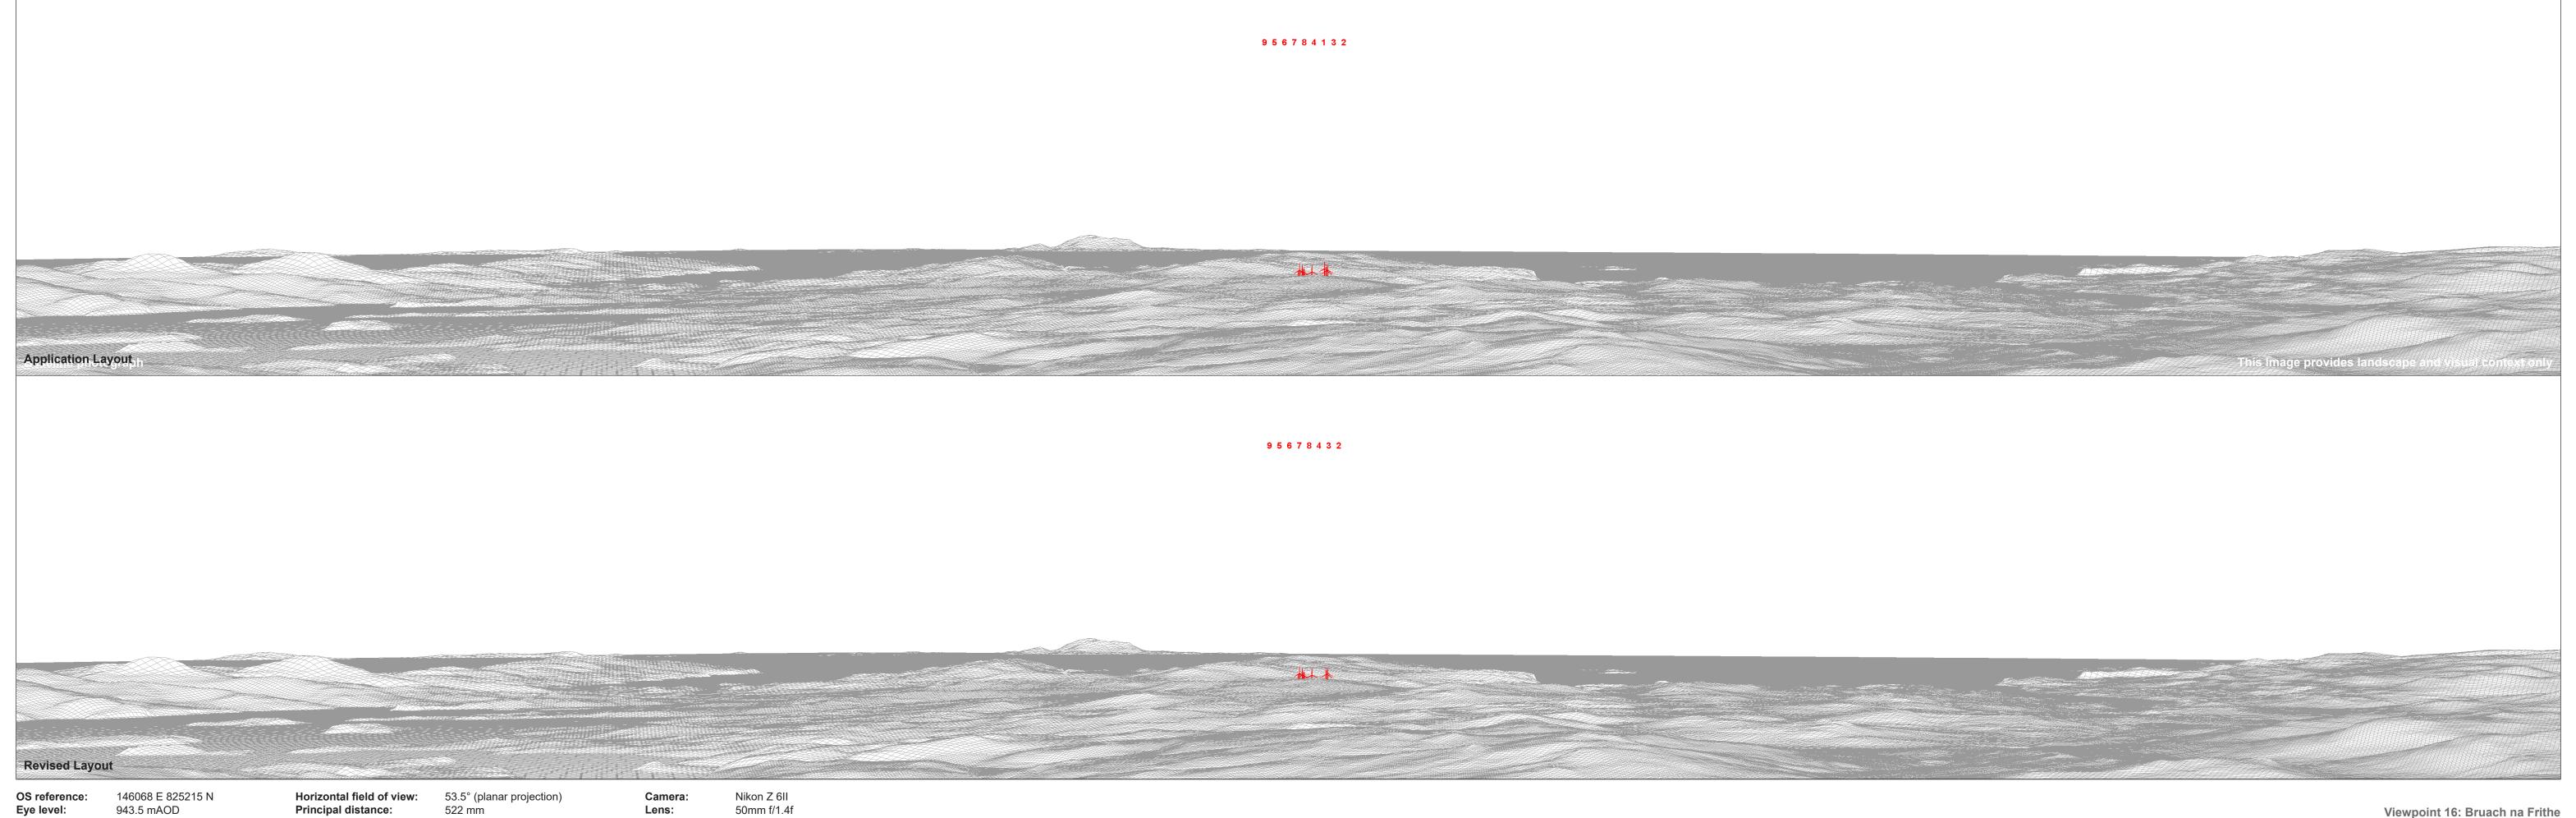

 OS reference:
 146068 E 825215 N

 Eye level:
 943.5 mAOD

 Direction of view:
 330°

 Nearest turbine:
 25.82 km

Horizontal field of view:53.5° (planar projection)Principal distance:812.5 mmPaper size:841 x 297 mm (half A1) Correct printed image size: 820 x 260 mm

Camera:0Lens:0Camera height:1.5 m Date and time:

View flat at a comfortable arm's length

Viewpoint 16: Bruach na Frithe Ben Sca Redesign Wind Farm - EIA © Crown copyright, All rights reserved (2023). Licence number 0100031673

 OS reference:
 146068 E 825215 N

 Eye level:
 943.5 mAOD

 Direction of view:
 330°

 Nearest turbine:
 25.82 km

Principal distance:522 mmPaper size:841 x 297 mm (half A1)Correct printed image size:820 x 130 mm

Camera:Nikon Z 6Lens:50mm f/1Camera height:1.5 m Nikon Z 6II 50mm f/1.4f

Viewpoint 16: Bruach na Frithe Ben Sca Redesign Wind Farm - EIA © Crown copyright, All rights reserved (2023). Licence number 0100031673