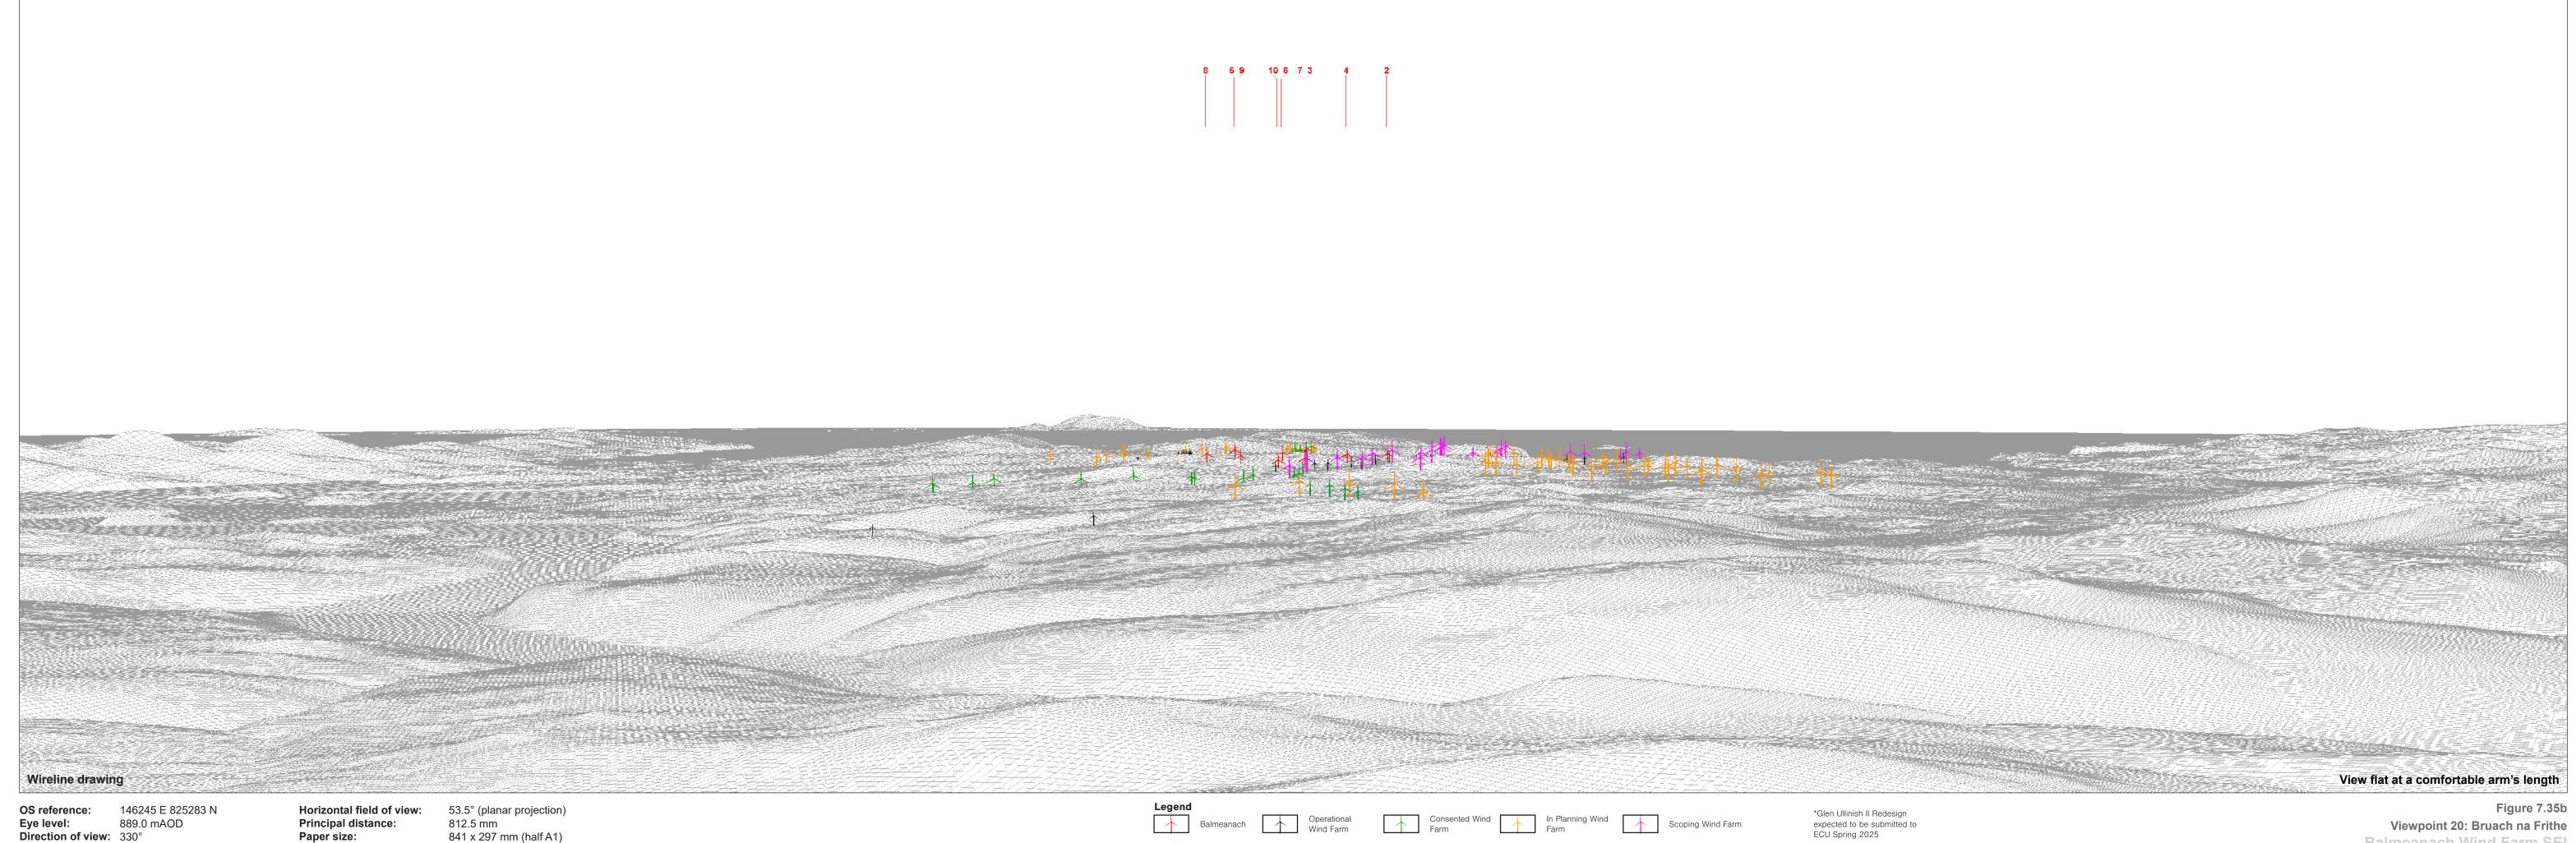

**OS reference:** 146245 E 825283 N Eye level: Direction of view: 330° Nearest turbine: 23.71 km

889.0 mAOD

53.5° (planar projection) Horizontal field of view: 812.5 mm 841 x 297 mm (half A1) Principal distance: Paper size: Correct printed image size: 820 x 260 mm

Figure 7.35b Viewpoint 20: Bruach na Frithe Balmeanach Wind Farm SEI © Crown copyright, All rights reserved (2023). Licence number 0100031673

Eye level: 889.0 mAOD Direction of view: 330° Nearest turbine: 23.71 km

812.5 mm 841 x 297 mm (half A1) Principal distance: Paper size: Correct printed image size: 820 x 260 mm

Legend Balmeanach Operational Consented Wind Farm Consented Wind Farm Scoping Wind Farm Scoping Wind Farm \*Glen Ullinish II Redesign expected to be submitted to ECU Spring 2025

Viewpoint 20: Bruach na Frithe Balmeanach Wind Farm SEI © Crown copyright, All rights reserved (2023). Licence number 0100031673