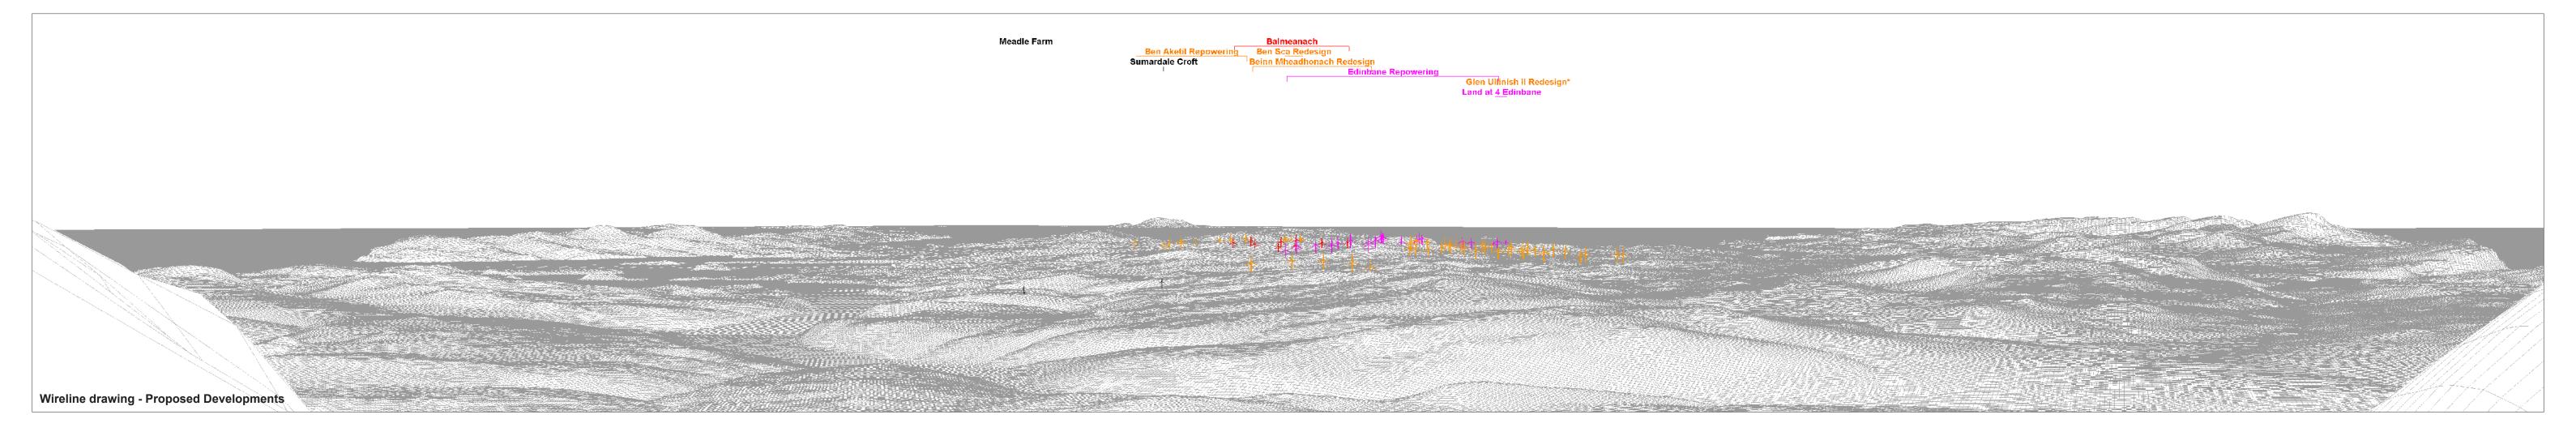

 OS reference:
 146245 E 825283 N

 Eye level:
 889.0 mAOD

 Direction of view:
 330°

 Nearest turbine:
 23.71 km

Horizontal field of view:90° (cylindrical projection)Principal distance:522 mmPaper size:841 x 297 mm (half A1)Correct printed image size:820 x 130 mm

| Legend |            |          |                          |                        |                          |  |
|--------|------------|----------|--------------------------|------------------------|--------------------------|--|
|        | Balmeanach | $\frown$ | Operational<br>Wind Farm | Consented Wind<br>Farm | In Planning Wind<br>Farm |  |

\*Glen Ullinish II Redesign expected to be submitted to ECU Spring 2025

Scoping Wind Farm

Figure 7.35a Viewpoint 20: Bruach na Frithe Balmeanach Wind Farm SEI © Crown copyright, All rights reserved (2023). Licence number 0100031673