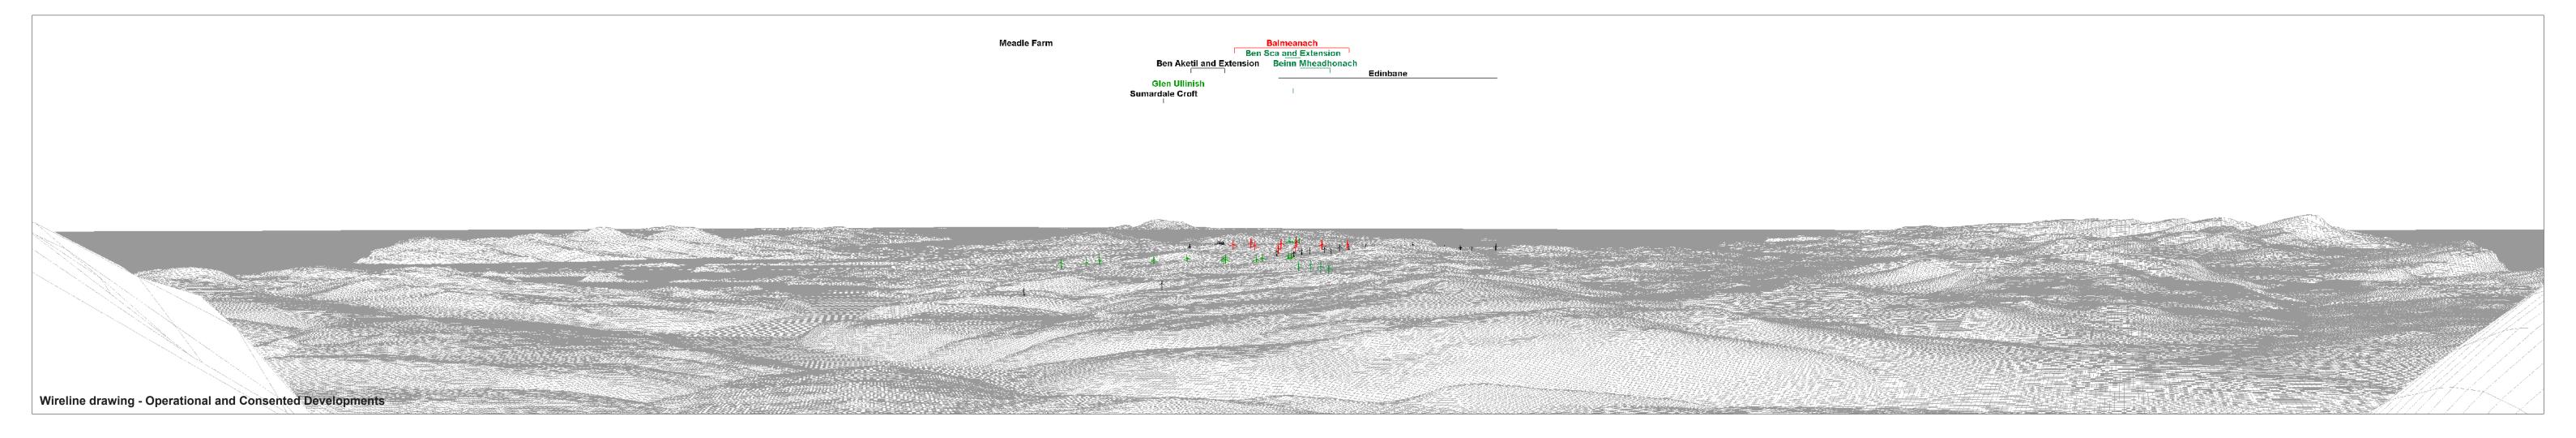

 OS reference:
 146245 E 825283 N

 Eye level:
 889.0 mAOD

 Direction of view:
 330°

 Nearest turbine:
 23.71 km

Horizontal field of view:90° (cylindrical projection)Principal distance:522 mmPaper size:841 x 297 mm (half A1)Correct printed image size:820 x 130 mm

| Legend  |            |                          |          |                        |                          |            |                   |
|---------|------------|--------------------------|----------|------------------------|--------------------------|------------|-------------------|
| $\land$ | Balmeanach | Operational<br>Wind Farm | $\wedge$ | Consented Wind<br>Farm | In Planning Wind<br>Farm | $\uparrow$ | Scoping Wind Farm |

\*Glen Ullinish II Redesign expected to be submitted to ECU Spring 2025 Figure 7.35a Viewpoint 20: Bruach na Frithe Balmeanach Wind Farm SEI © Crown copyright, All rights reserved (2023). Licence number 0100031673