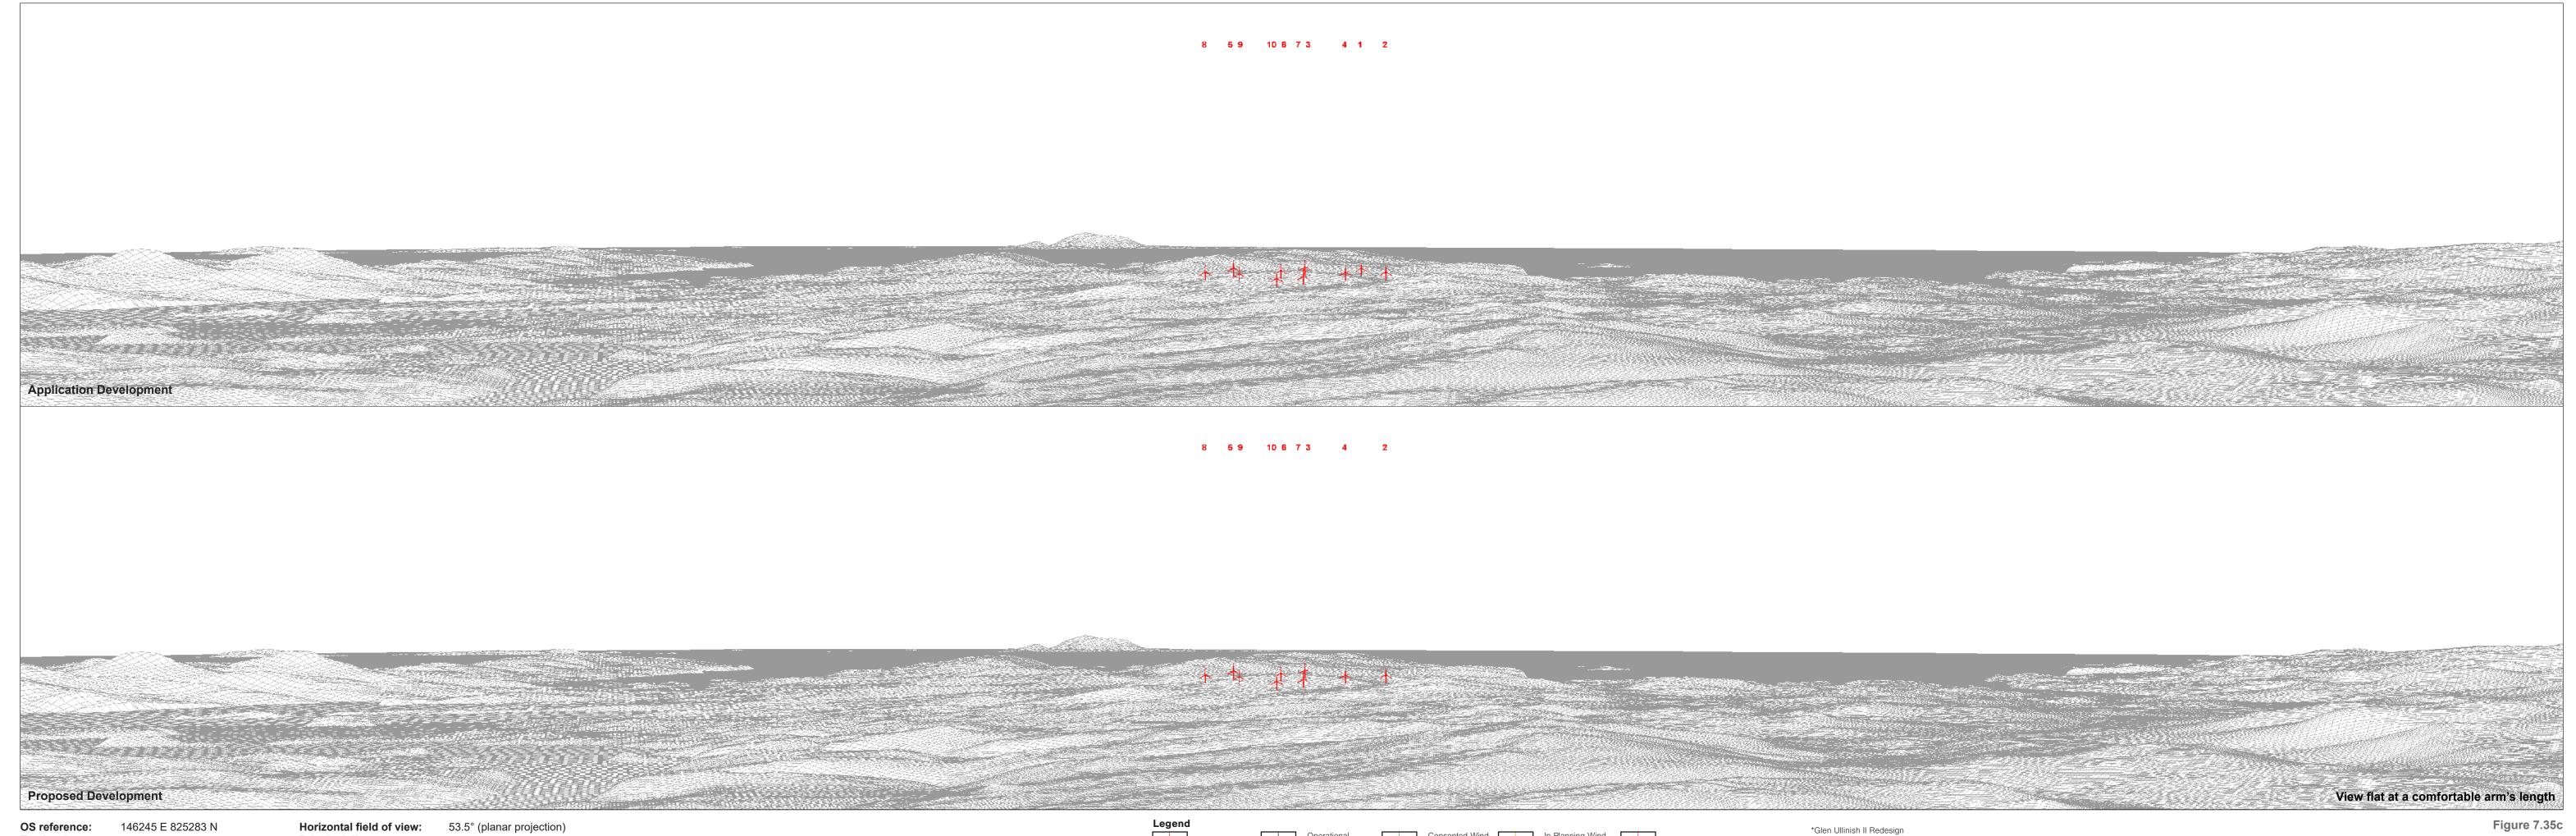

**OS reference:** 146245 E 825283 N Eye level: Direction of view: 330° Nearest turbine: 23.71 km

889.0 mAOD

53.5° (planar projection) Horizontal field of view: 812.5 mm 841 x 297 mm (half A1) Principal distance: Paper size: Correct printed image size: 820 x 260 mm

Figure 7.35b Viewpoint 20: Bruach na Frithe Balmeanach Wind Farm SEI © Crown copyright, All rights reserved (2023). Licence number 0100031673

Eye level: 889.0 mAOD Direction of view: 330° Nearest turbine: 23.71 km

812.5 mm 841 x 297 mm (half A1) Principal distance: Paper size: Correct printed image size: 820 x 260 mm

Legend Balmeanach Operational Consented Wind Farm Consented Wind Farm Scoping Wind Farm Scoping Wind Farm \*Glen Ullinish II Redesign expected to be submitted to ECU Spring 2025

Viewpoint 20: Bruach na Frithe Balmeanach Wind Farm SEI © Crown copyright, All rights reserved (2023). Licence number 0100031673