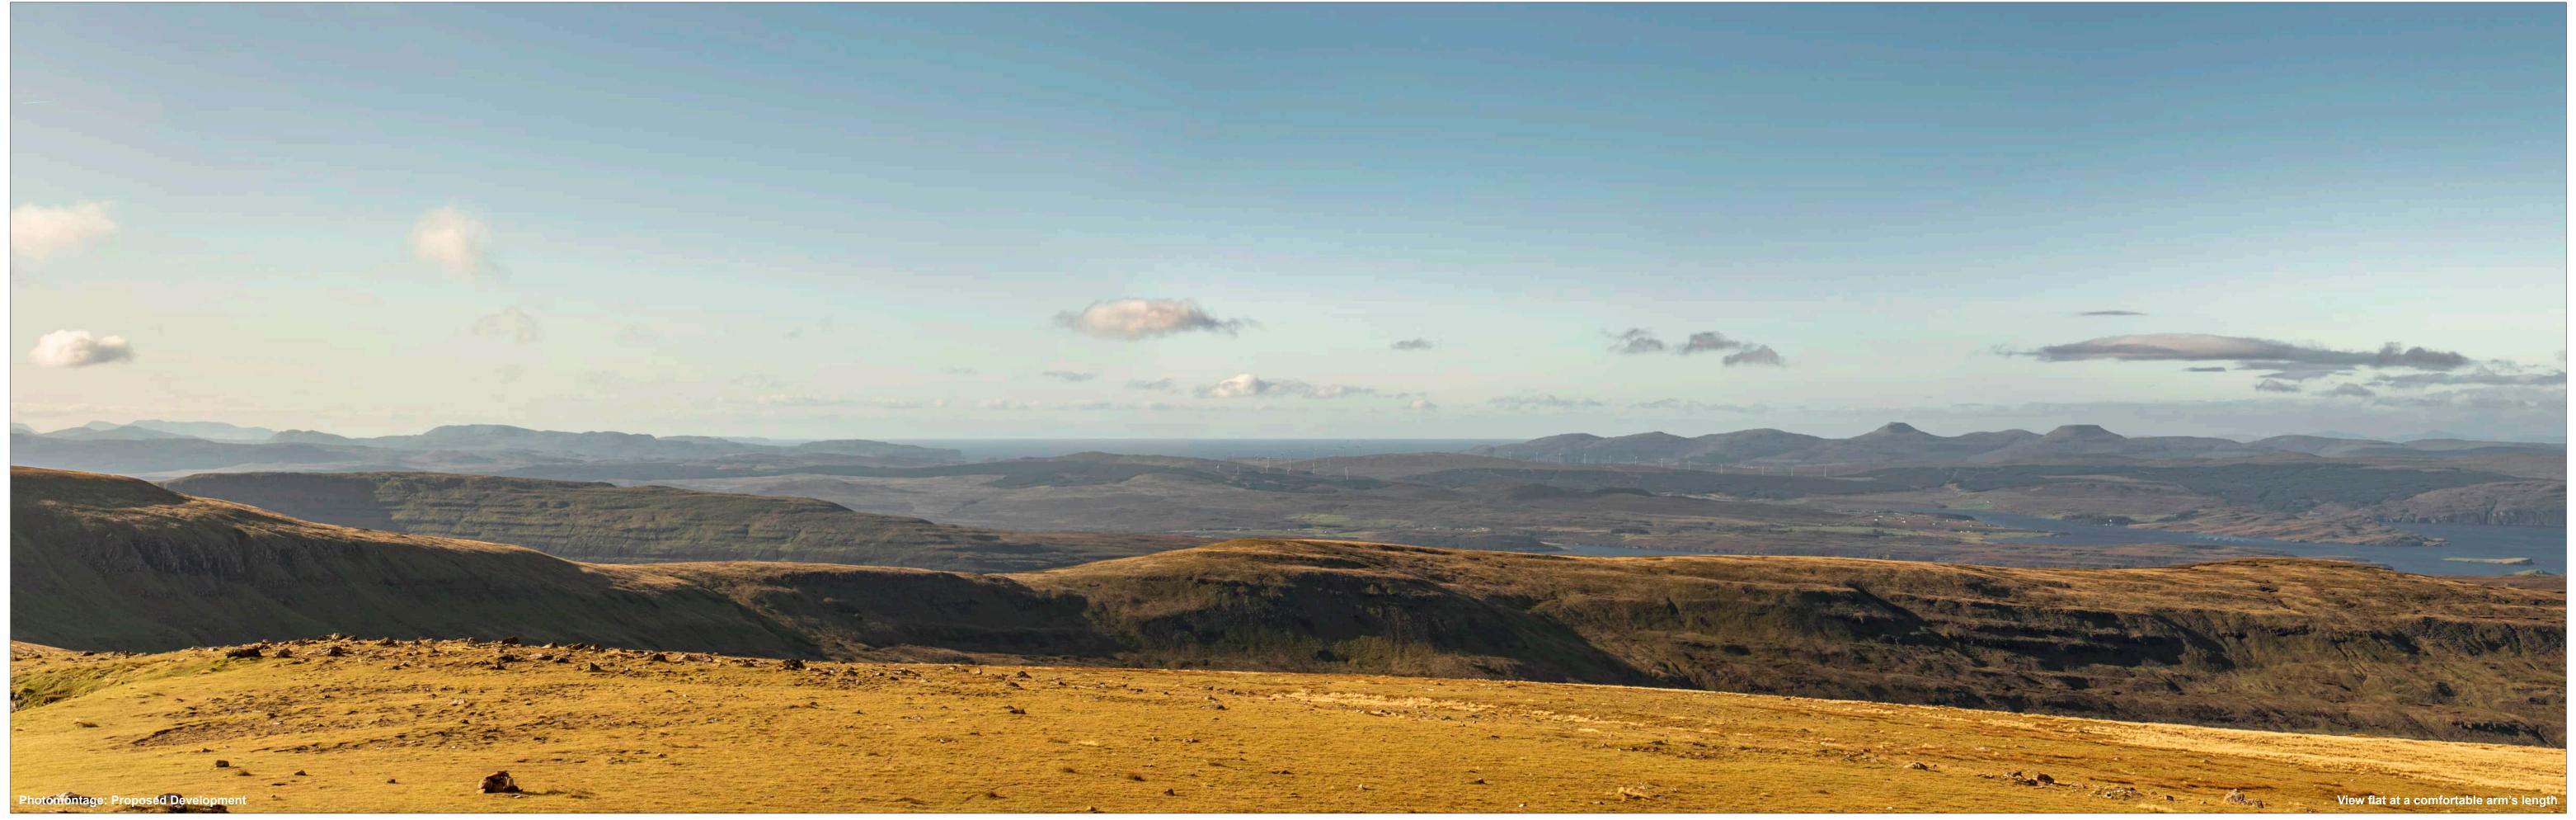

© Crown copyright, All rights reserved (2023). Licence number 0100031673

Direction of view: 215° Nearest turbine: 18.82 km Paper size: Correct printed image size: 820 x 260 mm

812.5 mm 841 x 297 mm (half A1)

Camera height: 1.5 m **Date and time:** 01/10/2019 10:28

Balmeanach Wind Farm SEI © Crown copyright, All rights reserved (2023). Licence number 0100031673

 OS reference:
 145574 E 862670 N

 Eye level:
 603.9 mAOD

 Direction of view:
 215°

 Nearest turbine:
 18.82 km

**Horizontal field of view:** 53.5° (planar projection) Principal distance: Paper size: Correct printed image size: 820 x 260 mm

812.5 mm 841 x 297 mm (half A1)

Nikon Z 6II 50mm f/1.4f Camera: Lens: Camera height: 1.5 m Date and time: 01/10/2019 10:28

Figure 7.34c Viewpoint 19: Beinn Edra © Crown copyright, All rights reserved (2023). Licence number 0100031673

OS reference:145574 E 862670Eye level:603.9 mAODDirection of view:215°Nearest turbine:18.82 km

Horizontal field of view:53.5° (planar projection)Principal distance:812.5 mmPaper size:841 x 297 mm (half A1)Correct printed image size:820 x 260 mm