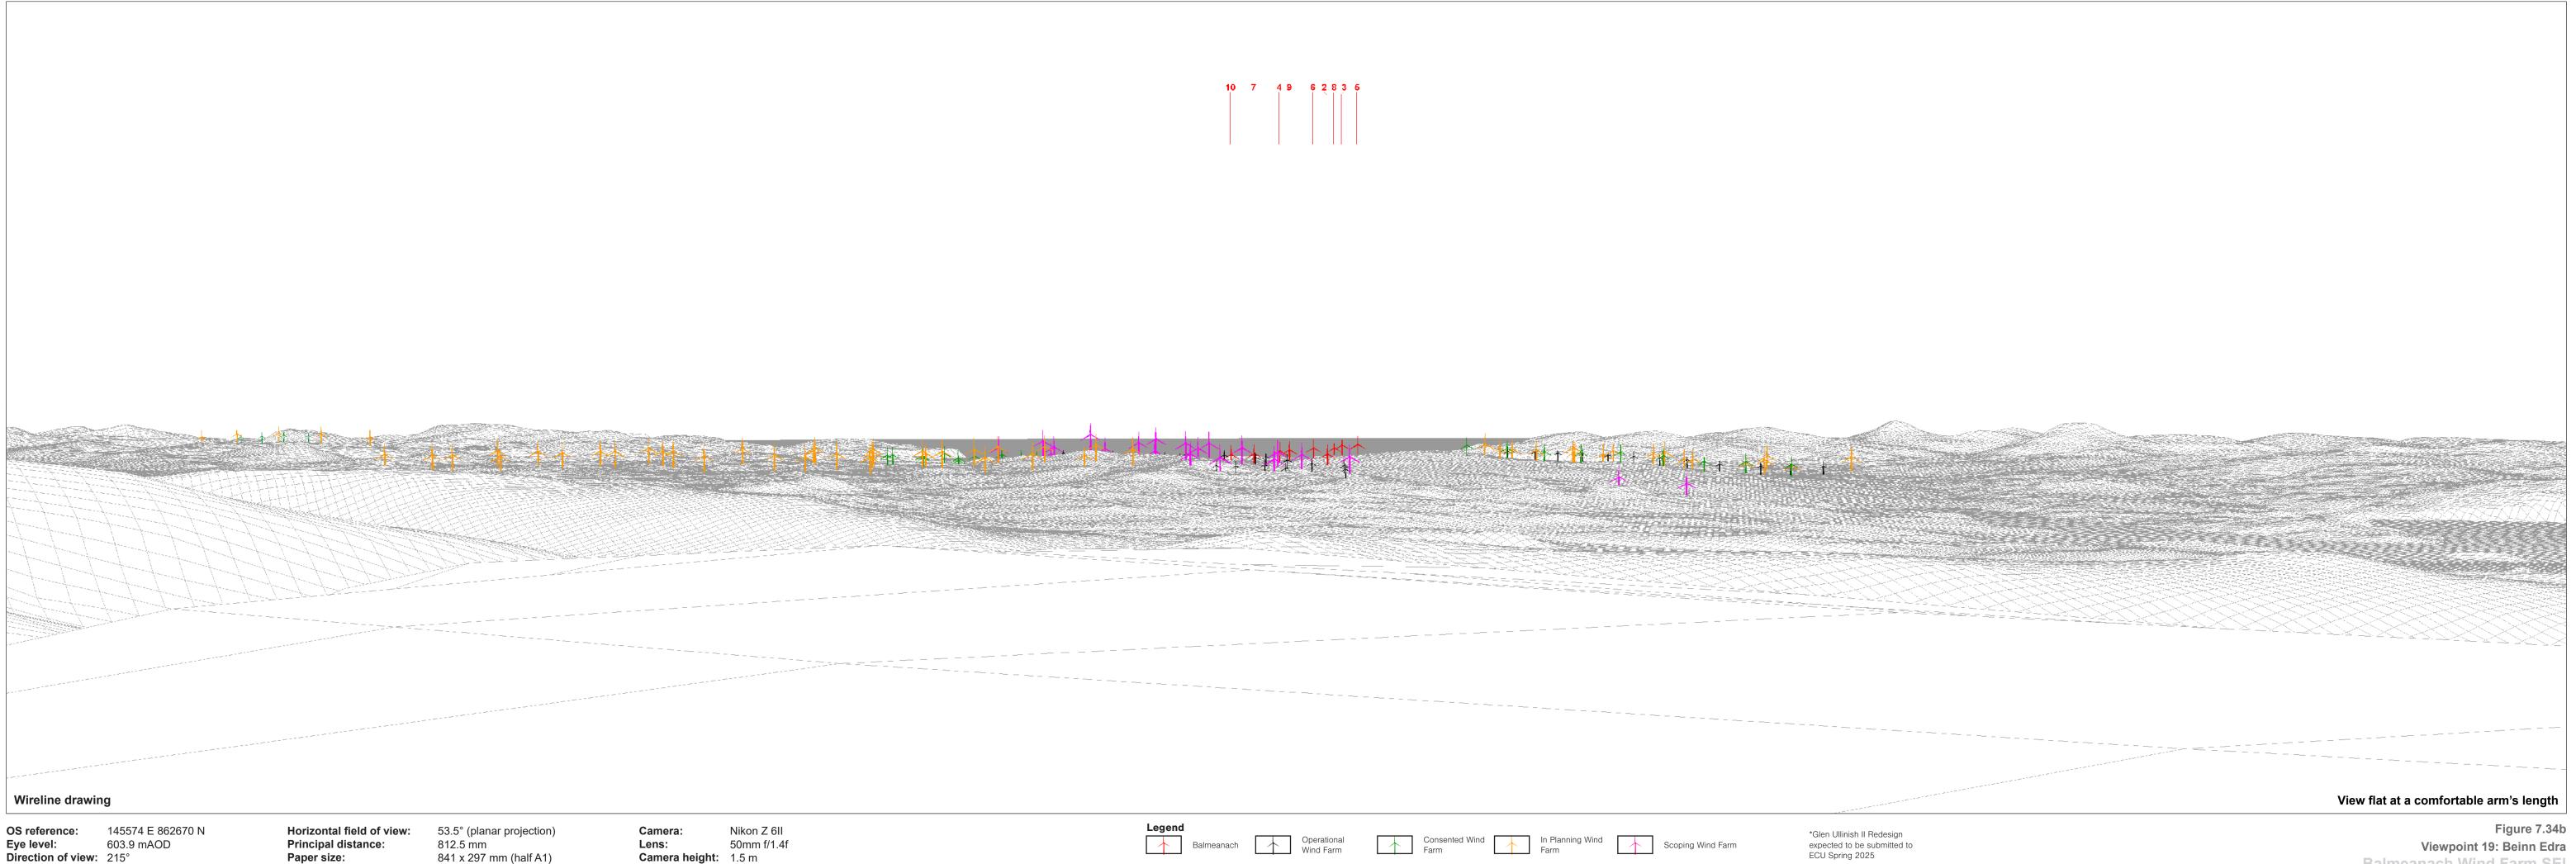

OS reference:145574 E 862670Eye level:603.9 mAODDirection of view:215°Nearest turbine:18.82 km

Horizontal field of view:53.5° (planar projection)Principal distance:812.5 mmPaper size:841 x 297 mm (half A1)Correct printed image size:820 x 260 mm

## 10 7 49 82835 1

## 10 7 49 62835

 Legend
 Mananach
 Operational Wind Farm
 Consented Wind
 In Planning Wind
 Scoping Wind Farm
 "Glen Ulinish II Redesign expected to be submitted to Expend to be predicted by the planning Wind

Figure 7.34d Viewpoint 19: Beinn Edra Balmeanach Wind Farm SEI