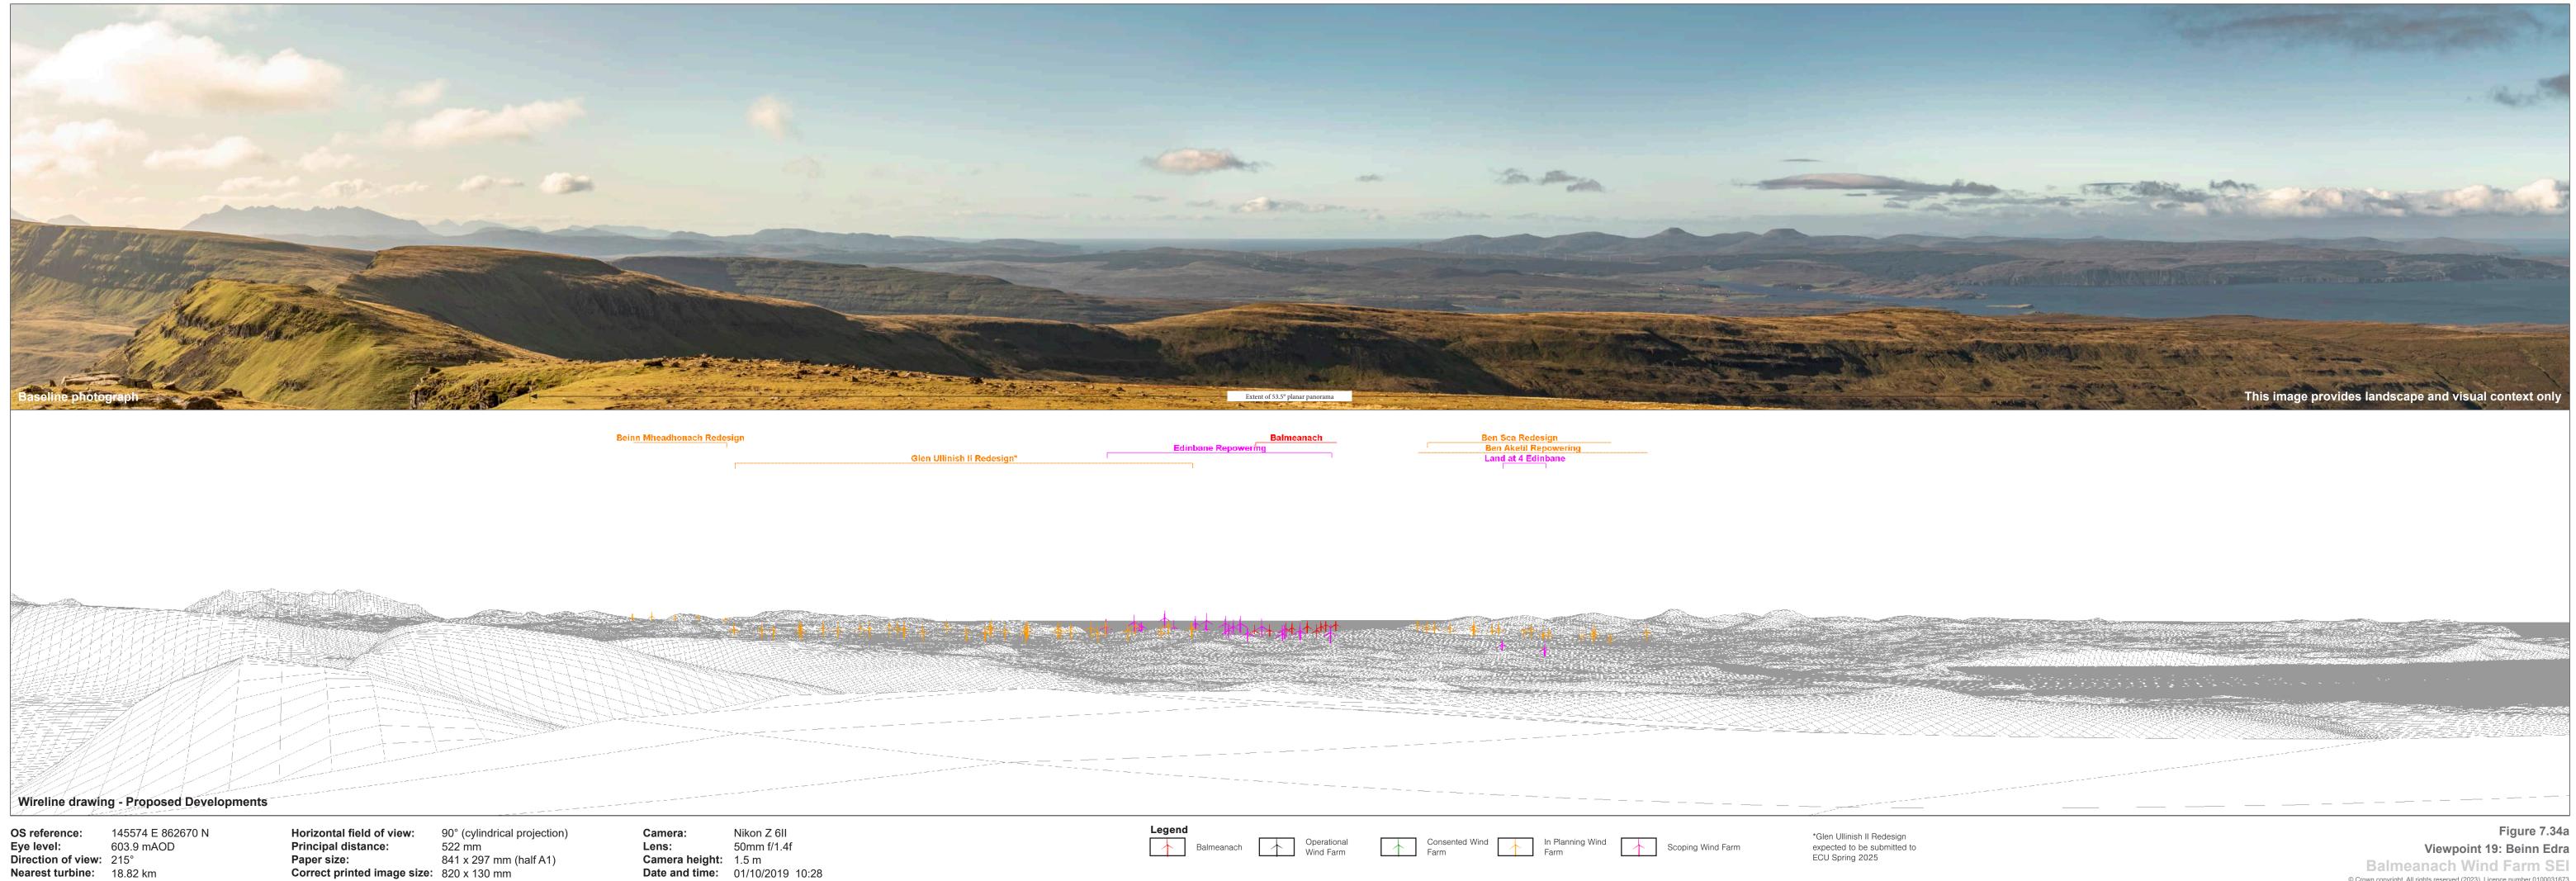

|                | Balme               | anach |
|----------------|---------------------|-------|
|                | Edinbane Repowering |       |
| h II Redesign* |                     |       |
|                |                     |       |

 Direction of view:
 215°

 Nearest turbine:
 18.82 km

**Horizontal field of view:** 53.5° (planar projection) Principal distance: Paper size: Correct printed image size: 820 x 260 mm

812.5 mm 841 x 297 mm (half A1)

Nikon Z 6II 50mm f/1.4f Camera: Lens: Camera height: 1.5 m Date and time: 01/10/2019 10:28

Figure 7.34c Viewpoint 19: Beinn Edra © Crown copyright, All rights reserved (2023). Licence number 0100031673