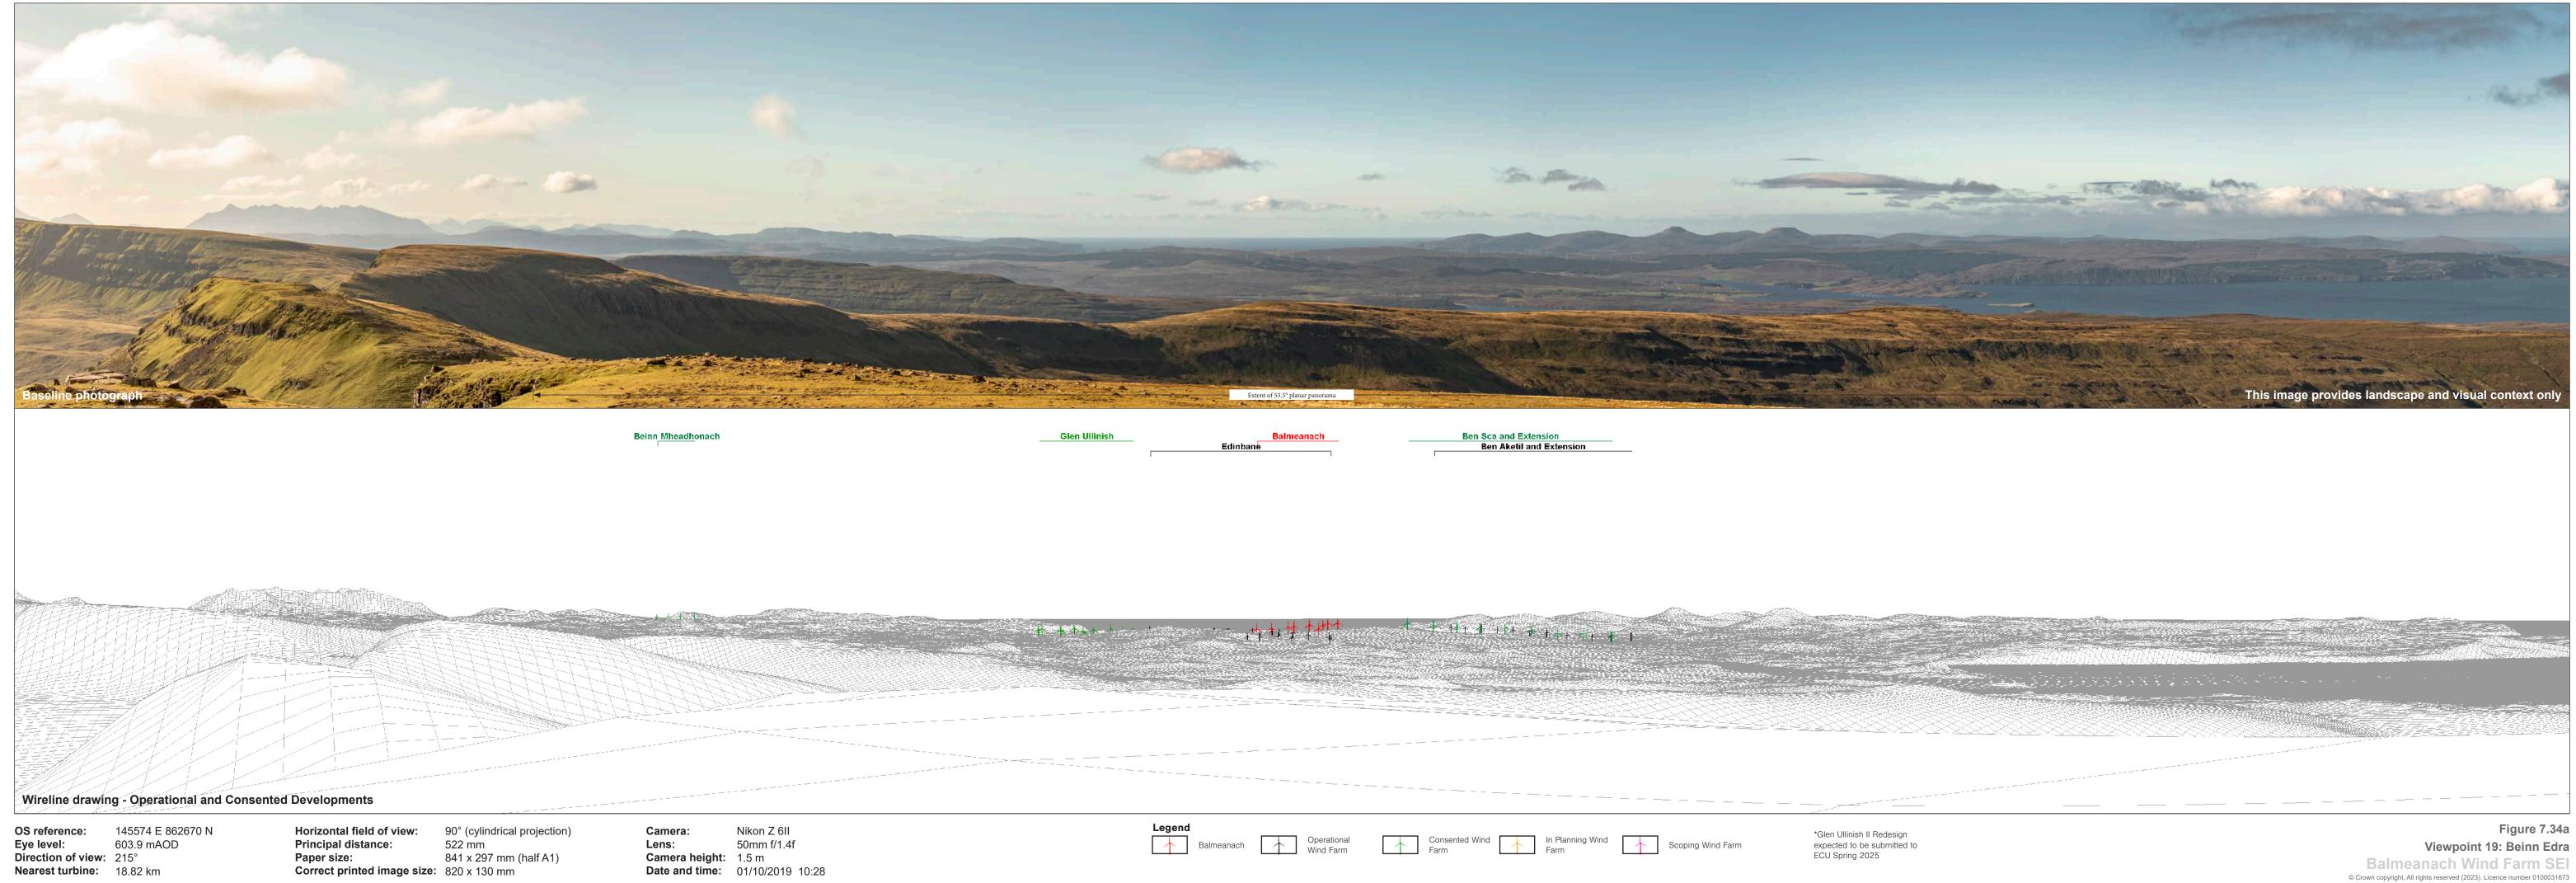

| Glen Ullinish | Balmeanach | Ben Sca and Extension    |
|---------------|------------|--------------------------|
|               | Edinbane   | Ben Aketil and Extension |
|               |            |                          |

© Crown copyright, All rights reserved (2023). Licence number 0100031673

Direction of view: 215° Nearest turbine: 18.82 km Paper size: Correct printed image size: 820 x 260 mm

812.5 mm 841 x 297 mm (half A1)

Camera height: 1.5 m **Date and time:** 01/10/2019 10:28

Balmeanach Wind Farm SEI © Crown copyright, All rights reserved (2023). Licence number 0100031673

 OS reference:
 145574 E 862670 N

 Eye level:
 603.9 mAOD