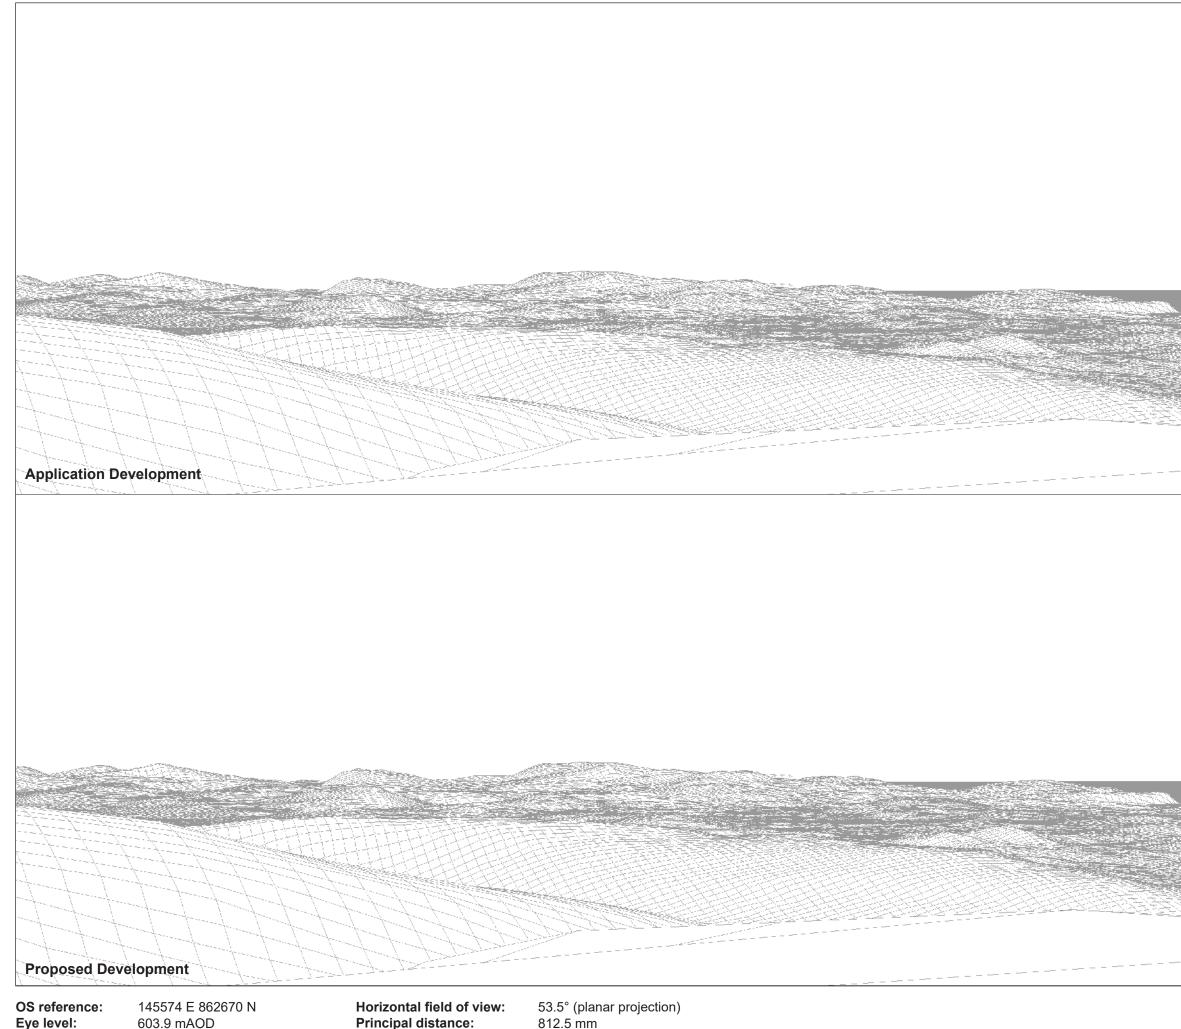

© Crown copyright, All rights reserved (2023). Licence number 0100031673

Direction of view: 215° Nearest turbine: 18.82 km Paper size: Correct printed image size: 820 x 260 mm

812.5 mm 841 x 297 mm (half A1)

Camera height: 1.5 m **Date and time:** 01/10/2019 10:28

Balmeanach Wind Farm SEI © Crown copyright, All rights reserved (2023). Licence number 0100031673

 OS reference:
 145574 E 862670 N

 Eye level:
 603.9 mAOD

 Direction of view:
 215°

 Nearest turbine:
 18.82 km

**Horizontal field of view:** 53.5° (planar projection) Principal distance: Paper size: Correct printed image size: 820 x 260 mm

812.5 mm 841 x 297 mm (half A1)

Nikon Z 6II 50mm f/1.4f Camera: Lens: Camera height: 1.5 m Date and time: 01/10/2019 10:28

Figure 7.34c Viewpoint 19: Beinn Edra © Crown copyright, All rights reserved (2023). Licence number 0100031673

OS reference:145574 E 862670Eye level:603.9 mAODDirection of view:215°Nearest turbine:18.82 km

Horizontal field of view:53.5° (planar projection)Principal distance:812.5 mmPaper size:841 x 297 mm (half A1)Correct printed image size:820 x 260 mm

Figure 7.34d Viewpoint 19: Beinn Edra Balmeanach Wind Farm SEI