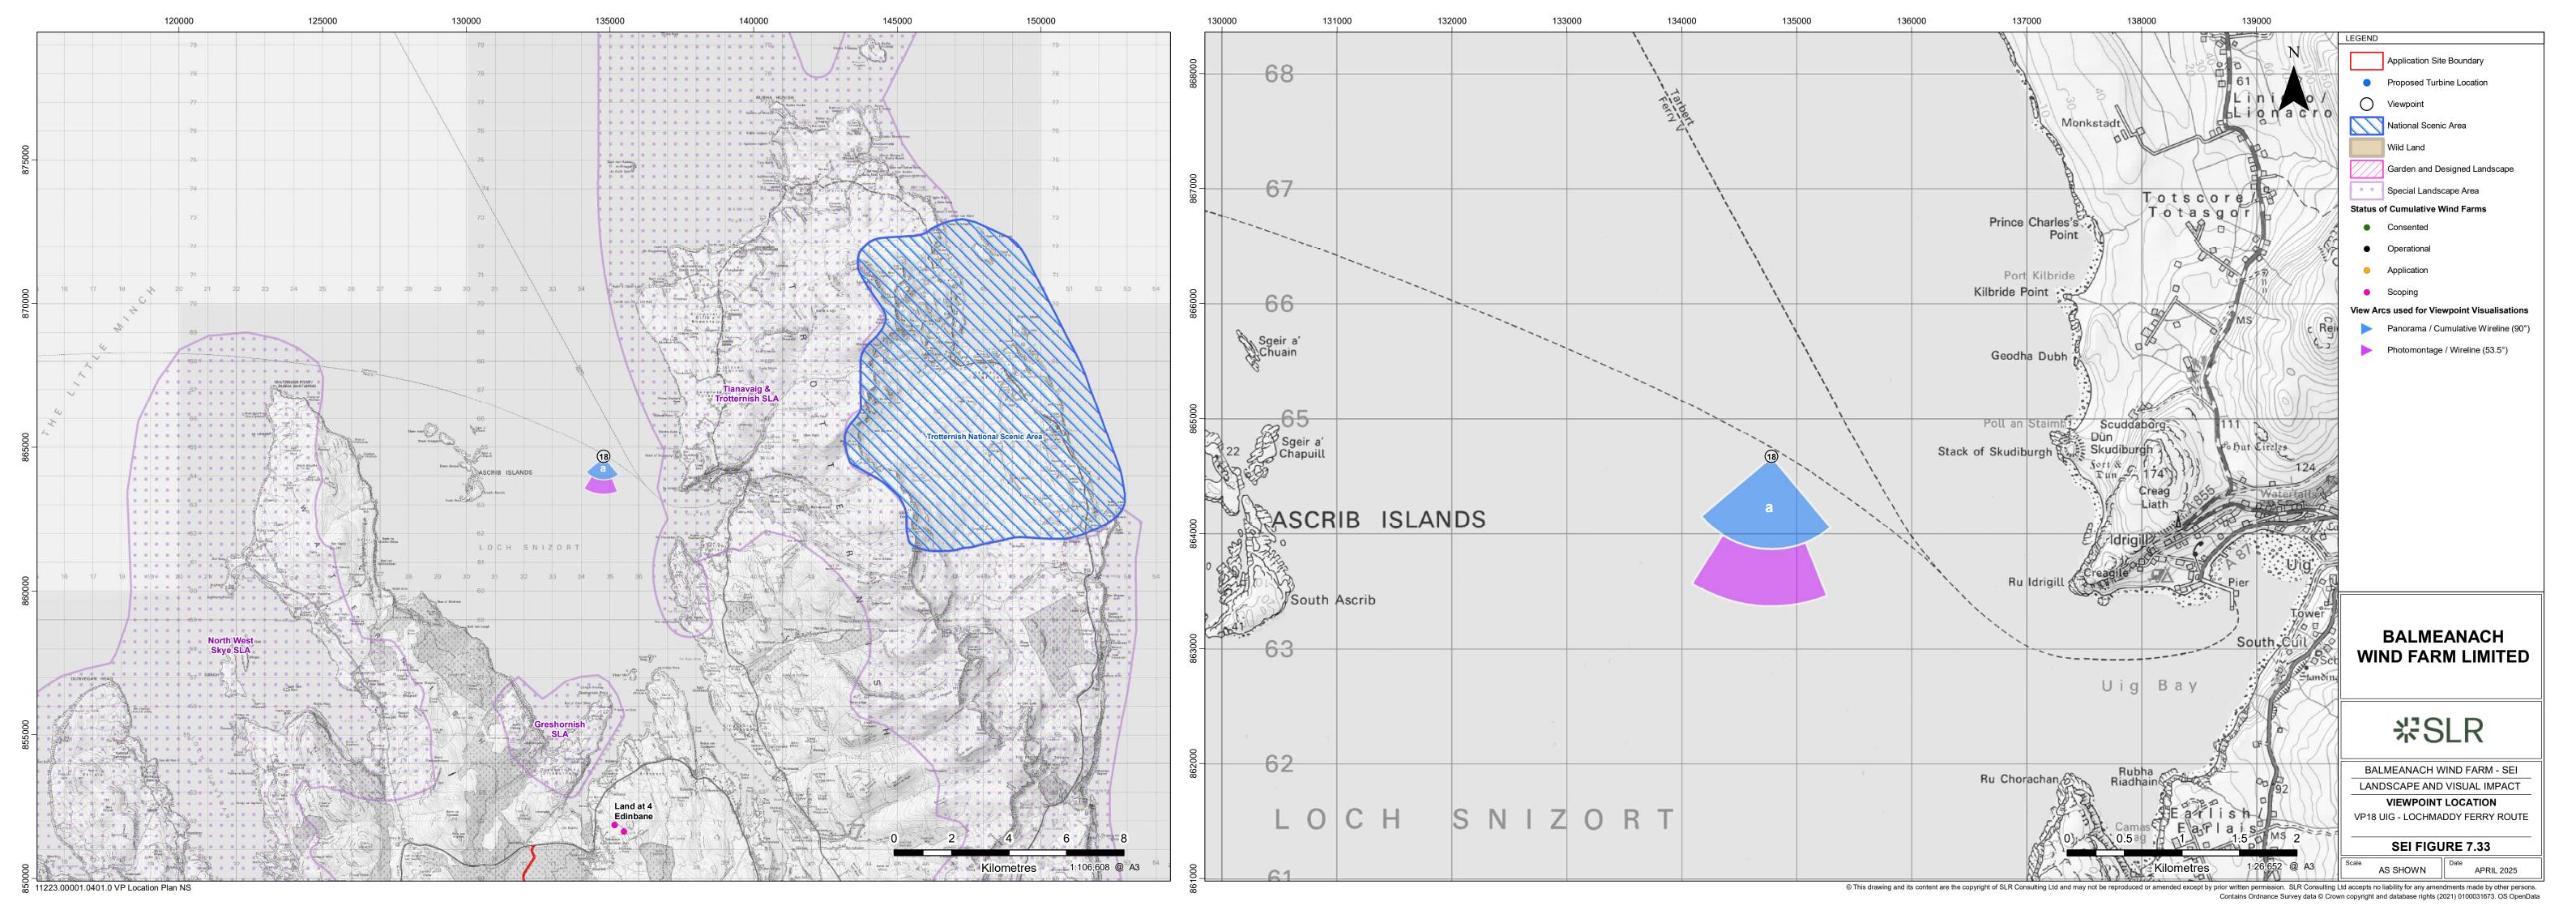

Direction of view: 185° Nearest turbine: 17.24 km

**Horizontal field of view:** 90° (cylindrical projection) Principal distance: 522 mm
Paper size: 841 x 297 mm (half A1)
Correct printed image size: 820 x 130 mm