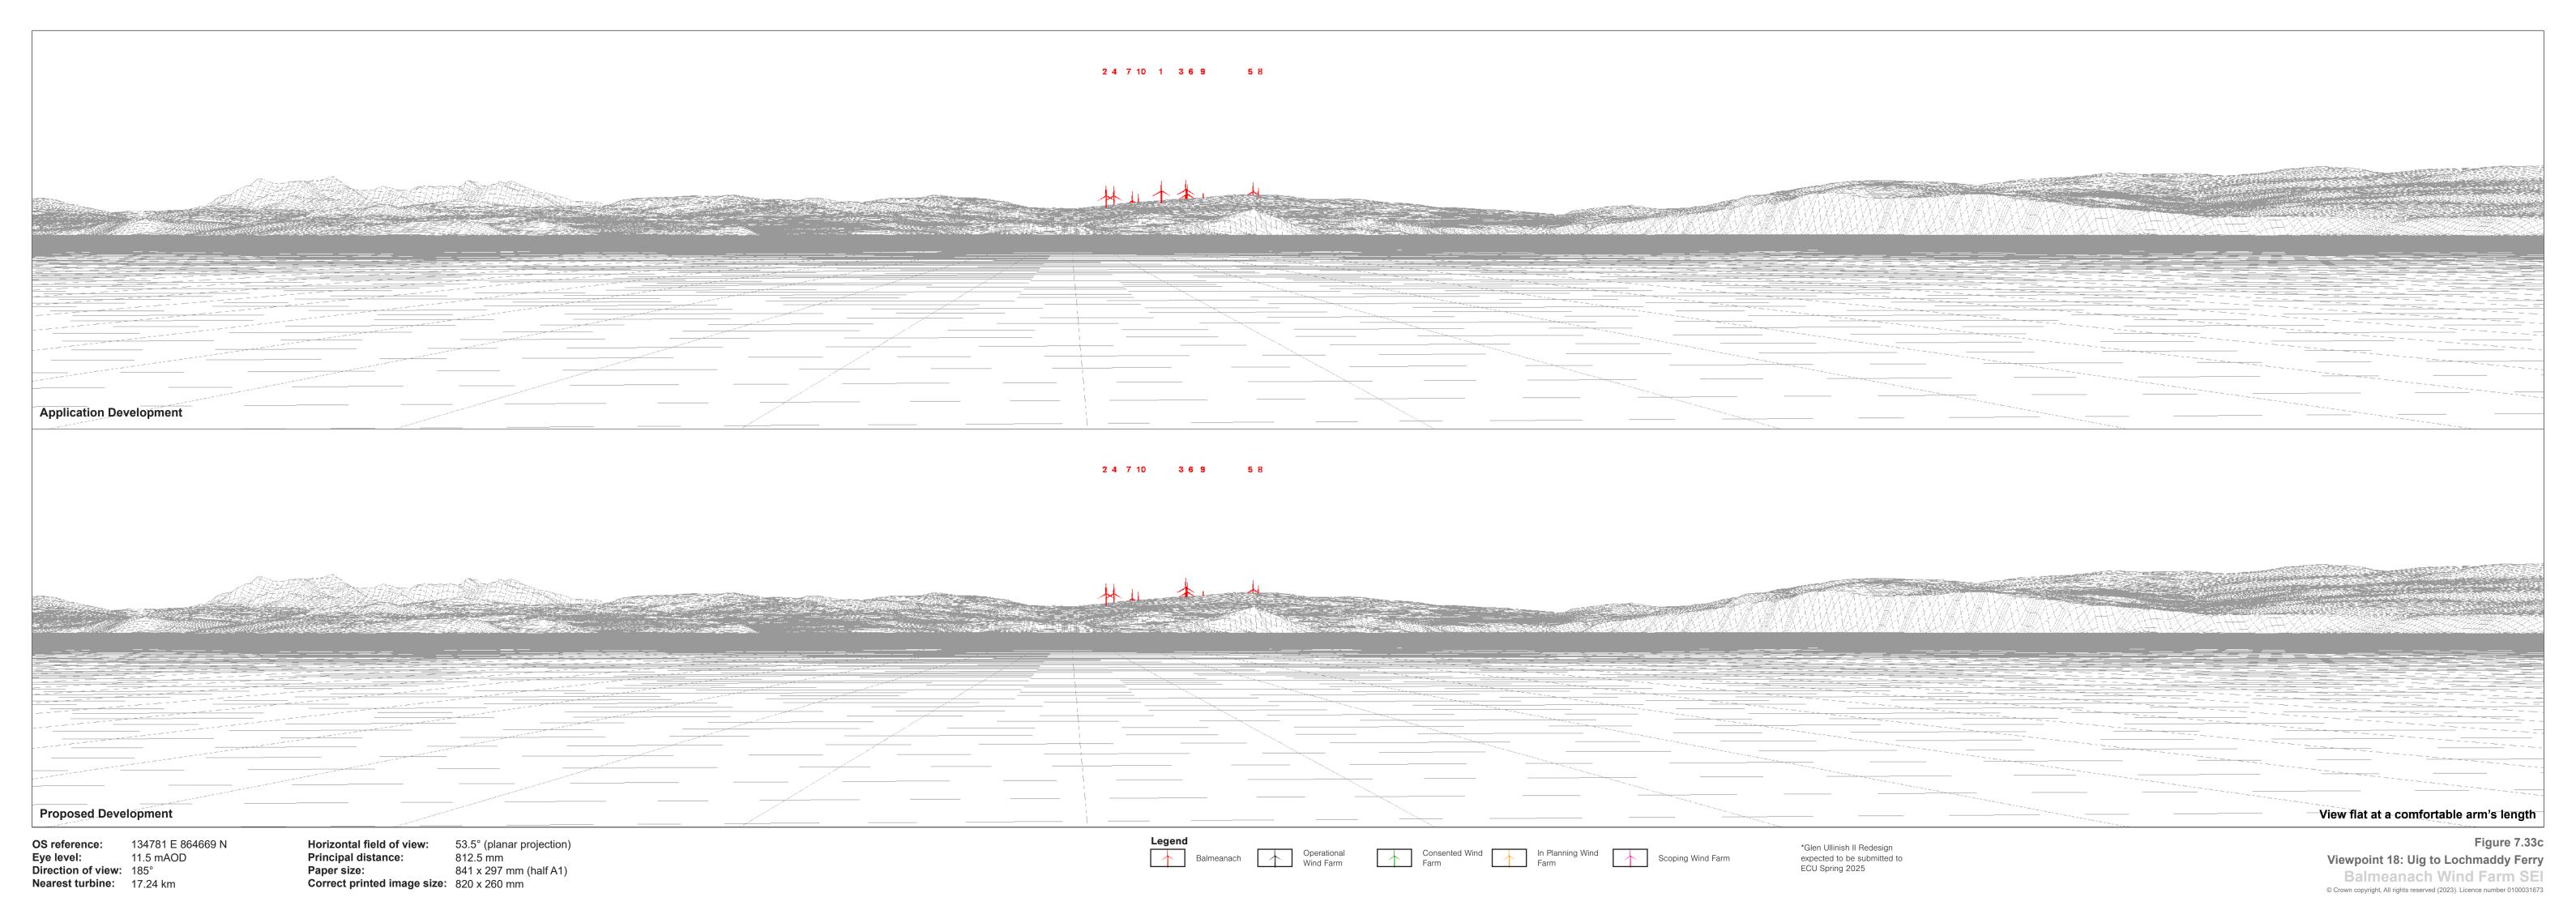

Direction of view: 185° Nearest turbine: 17.24 km

**Horizontal field of view:** 90° (cylindrical projection) Principal distance: 522 mm
Paper size: 841 x 297 mm (half A1)
Correct printed image size: 820 x 130 mm

\*Glen Ullinish II Redesign expected to be submitted to ECU Spring 2025

Viewpoint 18: Uig to Lochmaddy Ferry **Balmeanach Wind Farm SEI** © Crown copyright, All rights reserved (2023). Licence number 0100031673