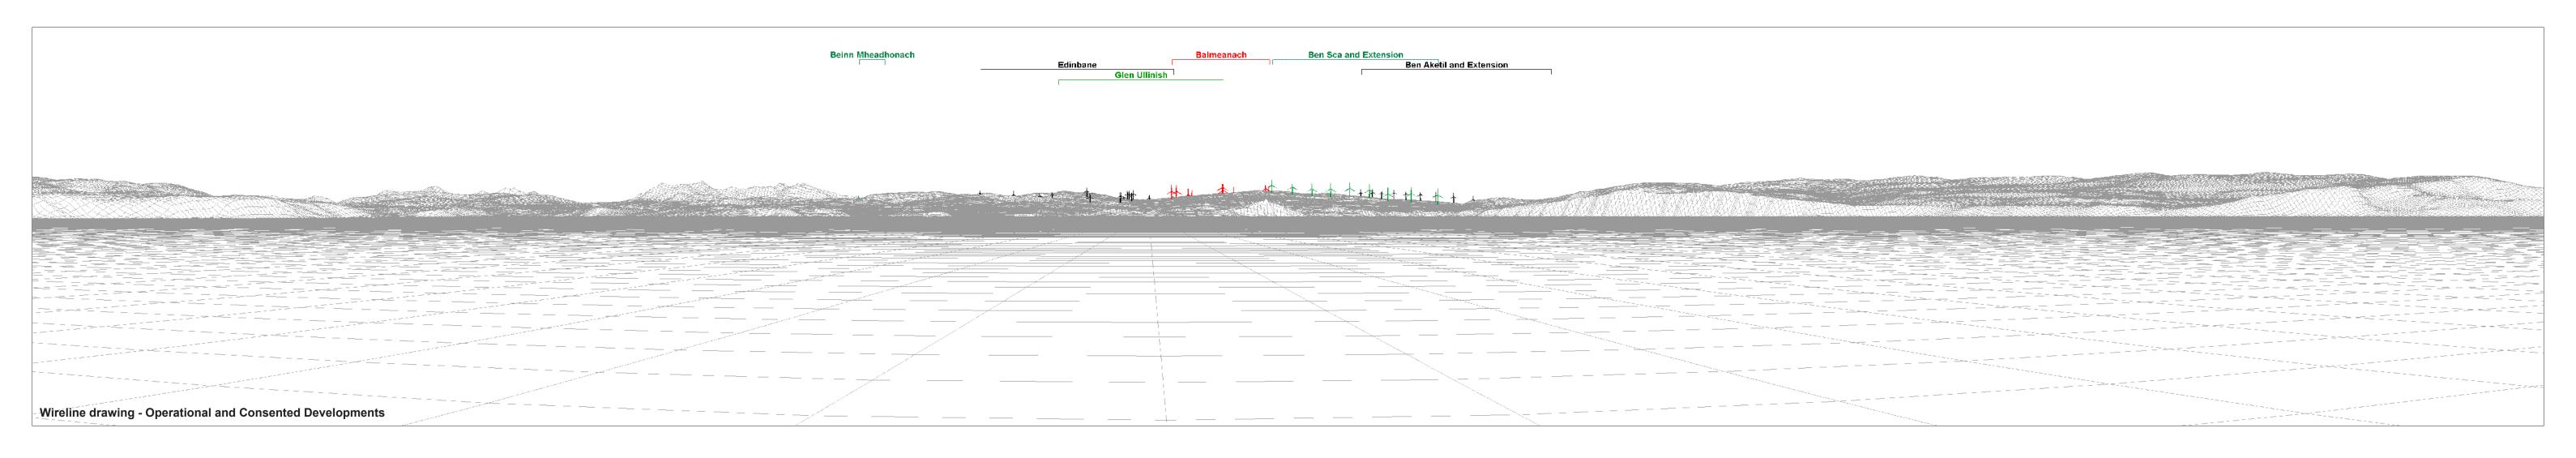

Direction of view: 185° Nearest turbine: 17.24 km

**Horizontal field of view:** 90° (cylindrical projection) Principal distance: 522 mm
Paper size: 841 x 297 mm (half A1)
Correct printed image size: 820 x 130 mm