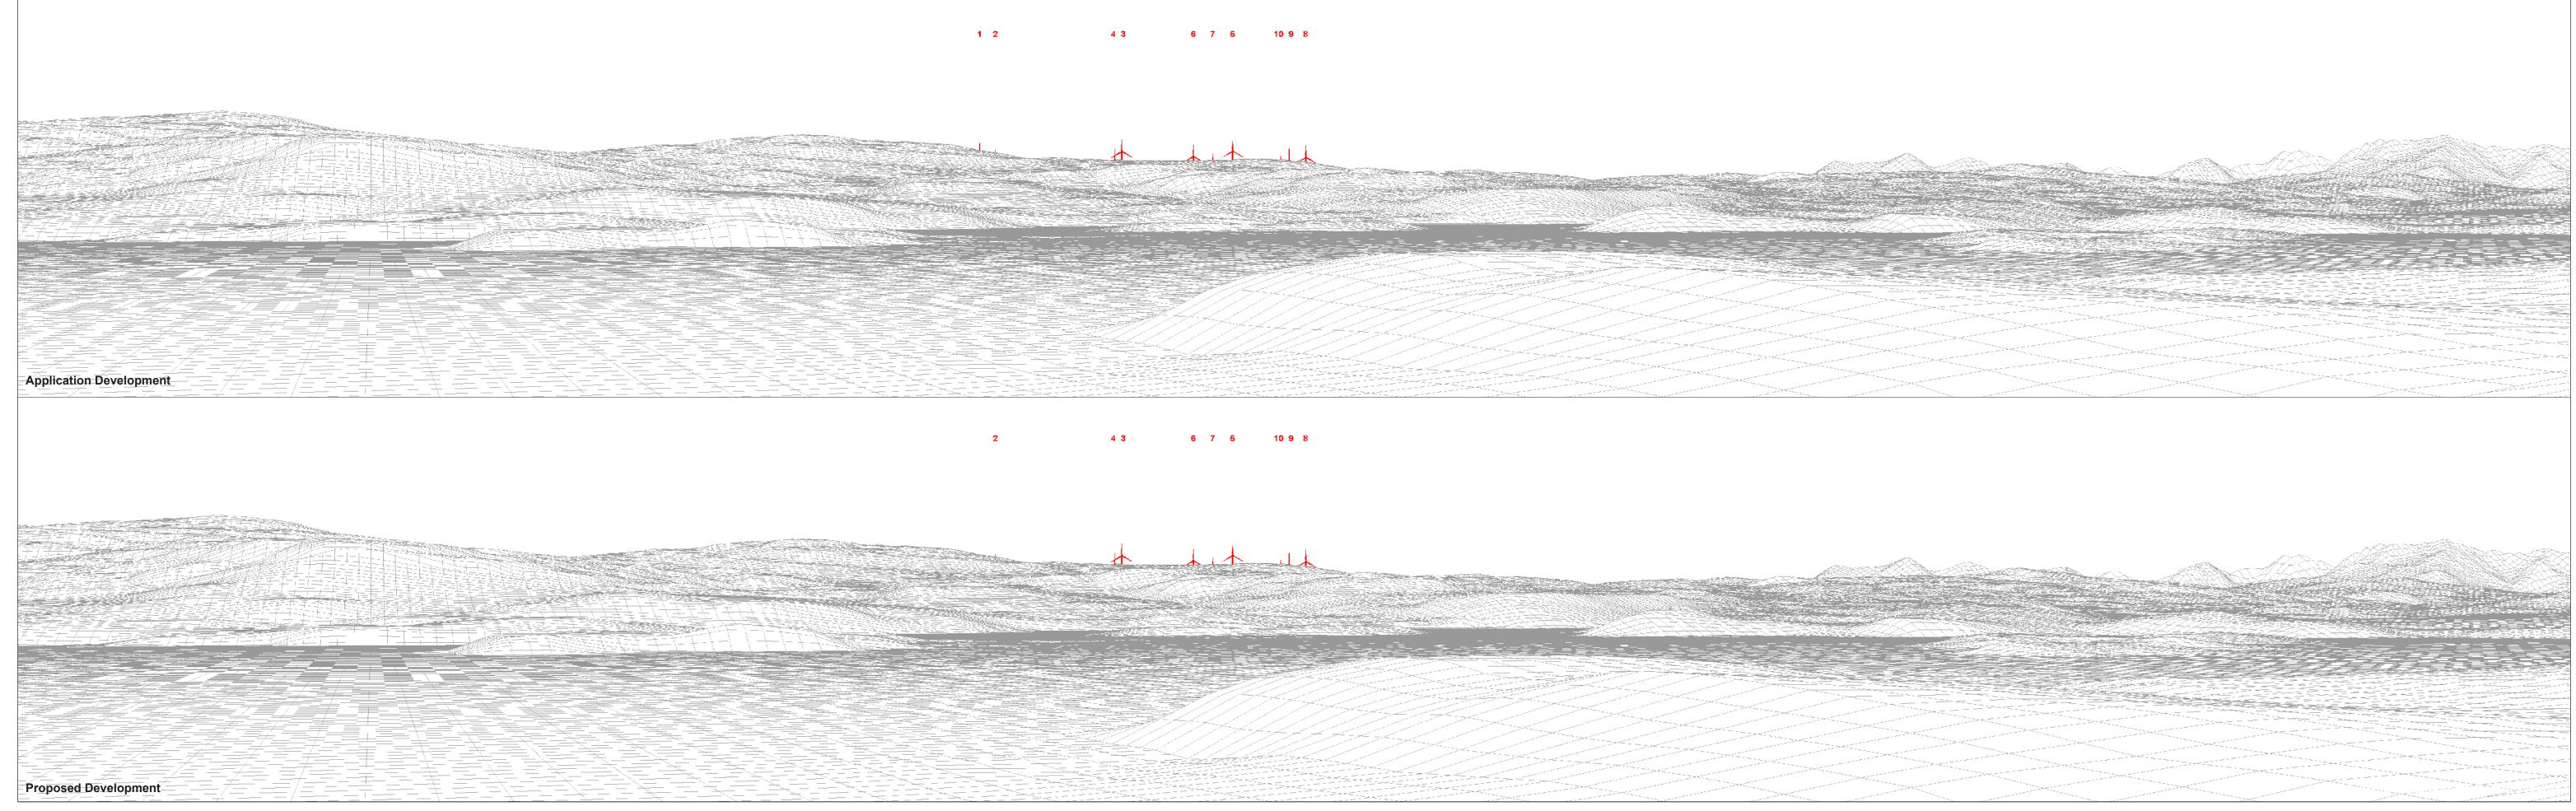

\*Glen Ullinish II Redesign expected to be submitted to ECU Spring 2025

Figure 7.29a Viewpoint 14: Totaig Balmeanach Wind Farm SEI

| a Redesign | Balmeanach                 |  |
|------------|----------------------------|--|
|            | Ben Aketil Repowering      |  |
|            | Edinbane Repowering        |  |
|            | Glen Ullinish II Redesign* |  |