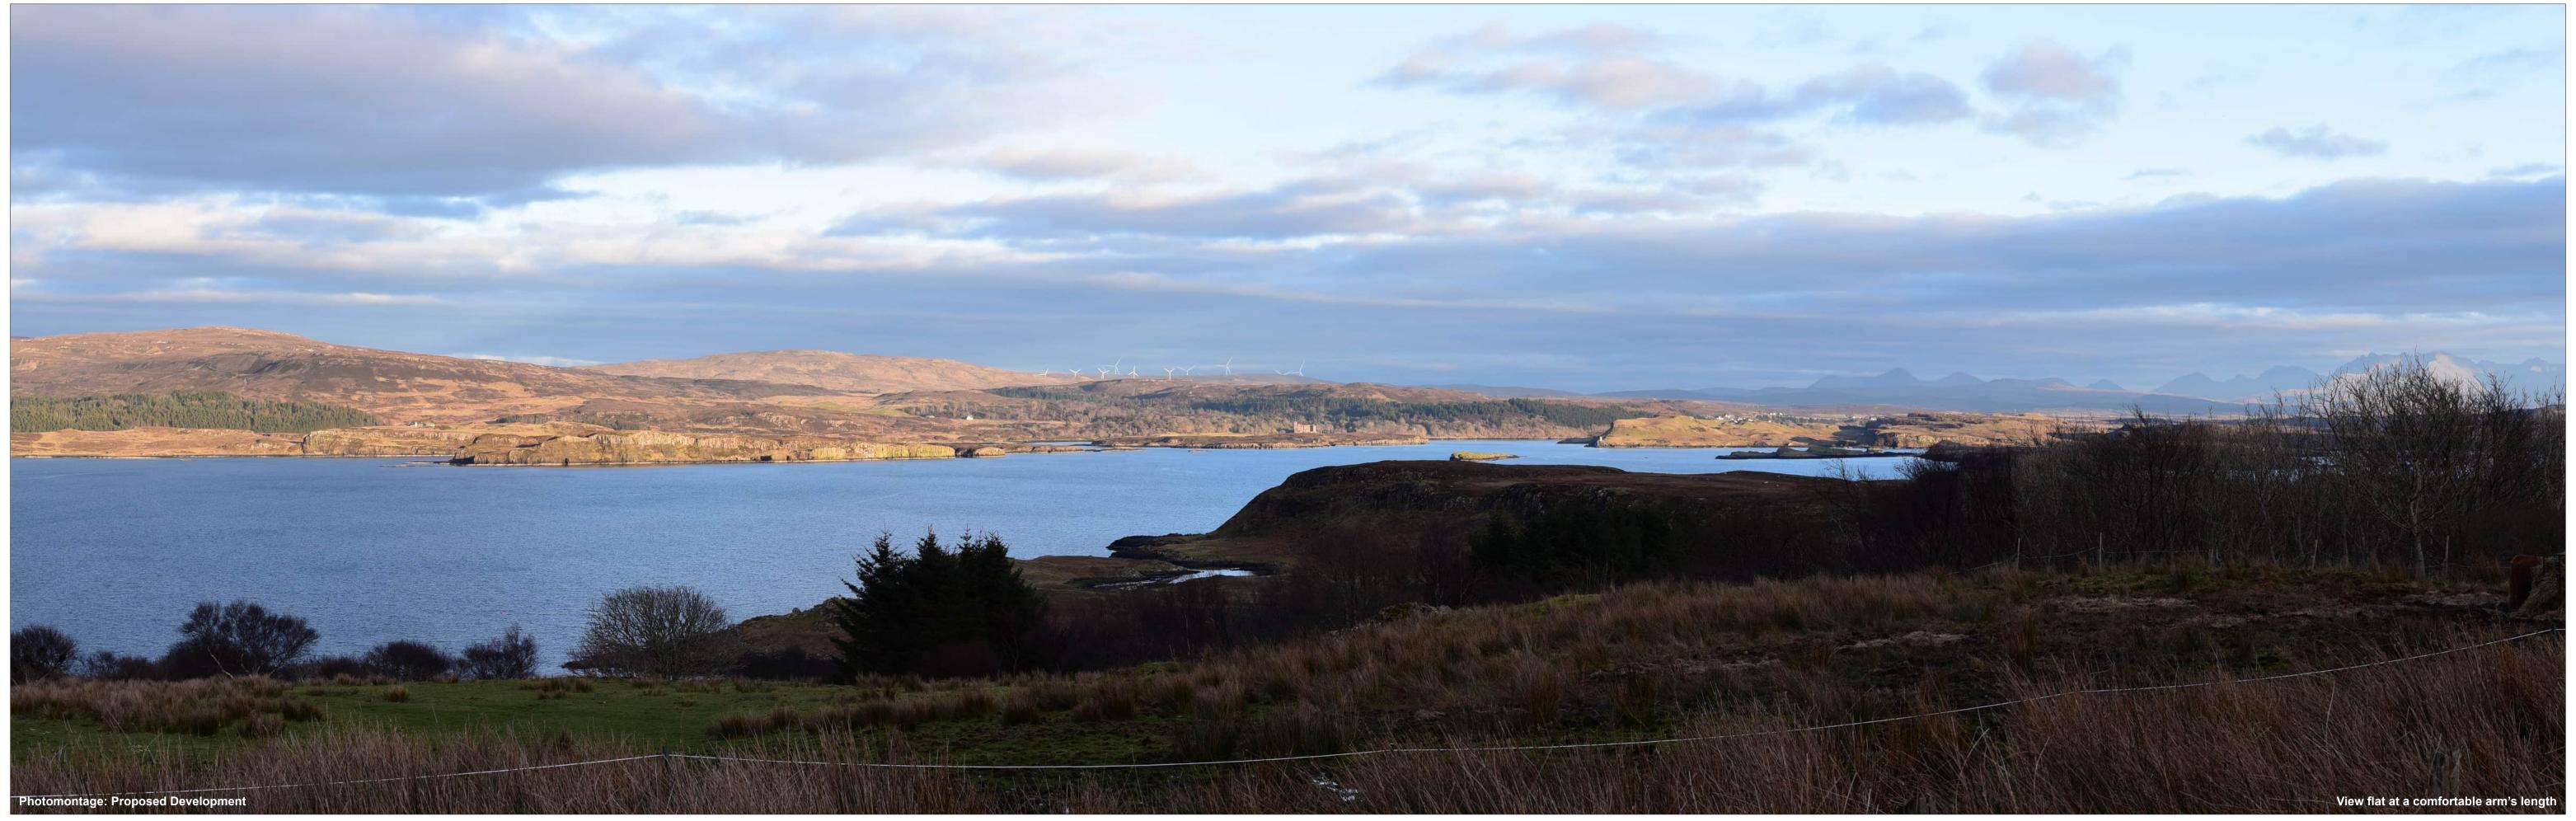

## View flat at a comfortable arm's length

Figure 7.29b Viewpoint 14: Totaig Balmeanach Wind Farm SEI © Crown copyright, All rights reserved (2023). Licence number 0100031673

 
 OS reference:
 119923

 Eye level:
 57.2 m

 Direction of view:
 110°
Nearest turbine: 14.26 km

119923 E 850878 N 57.2 mAOD

Horizontal field of view:53.5° (planar projection)Principal distance:812.5 mm Paper size: Correct printed image size: 820 x 260 mm

812.5 mm 841 x 297 mm (half A1)

Nikon D750 50mm F1.8 Camera: Lens: Camera height: 1.5 m Date and time: 01/03/023 18:12

Figure 7.29c Viewpoint 14: Totaig Balmeanach Wind Farm SEI © Crown copyright, All rights reserved (2023). Licence number 0100031673