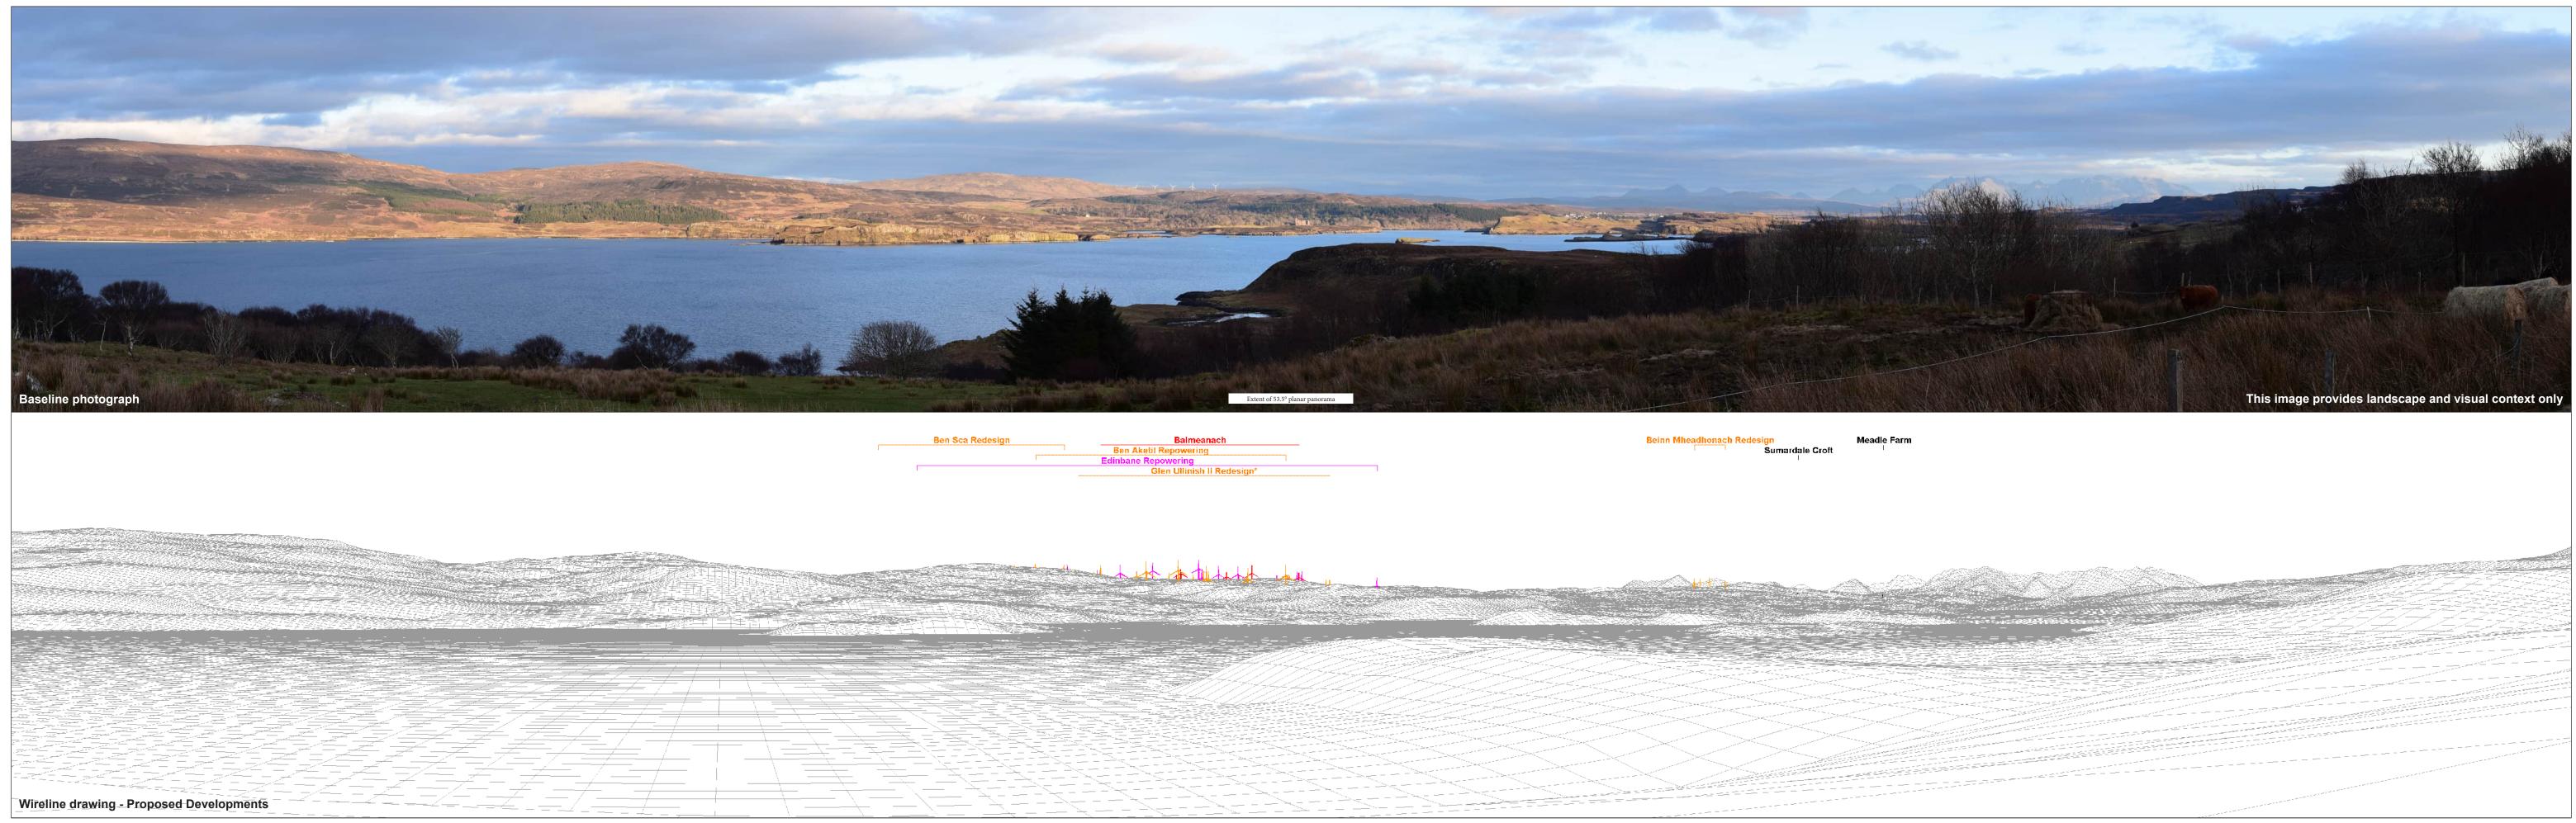

Figure 7.29a Viewpoint 14: Totaig © Crown copyright, All rights reserved (2023). Licence number 0100031673

119923 E 850878 N OS reference: Eye level: 57.2 mAOD Direction of view: 110° Nearest turbine: 14.26 km

Horizontal field of view: 90° (cylindrical projection) Principal distance: Paper size: Correct printed image size: 820 x 130 mm

522 mm 841 x 297 mm (half A1)

Camera: Nikon D750 50mm F1.8 Lens: Camera height: 1.5 m Date and time: 01/03/023 18:12

| a Redesign | Balmeanach                 |  |
|------------|----------------------------|--|
|            | Ben Aketil Repowering      |  |
|            | Edinbane Repowering        |  |
|            | Glen Ullinish II Redesign* |  |

\*Glen Ullinish II Redesign expected to be submitted to ECU Spring 2025

Figure 7.29a Viewpoint 14: Totaig Balmeanach Wind Farm SEI