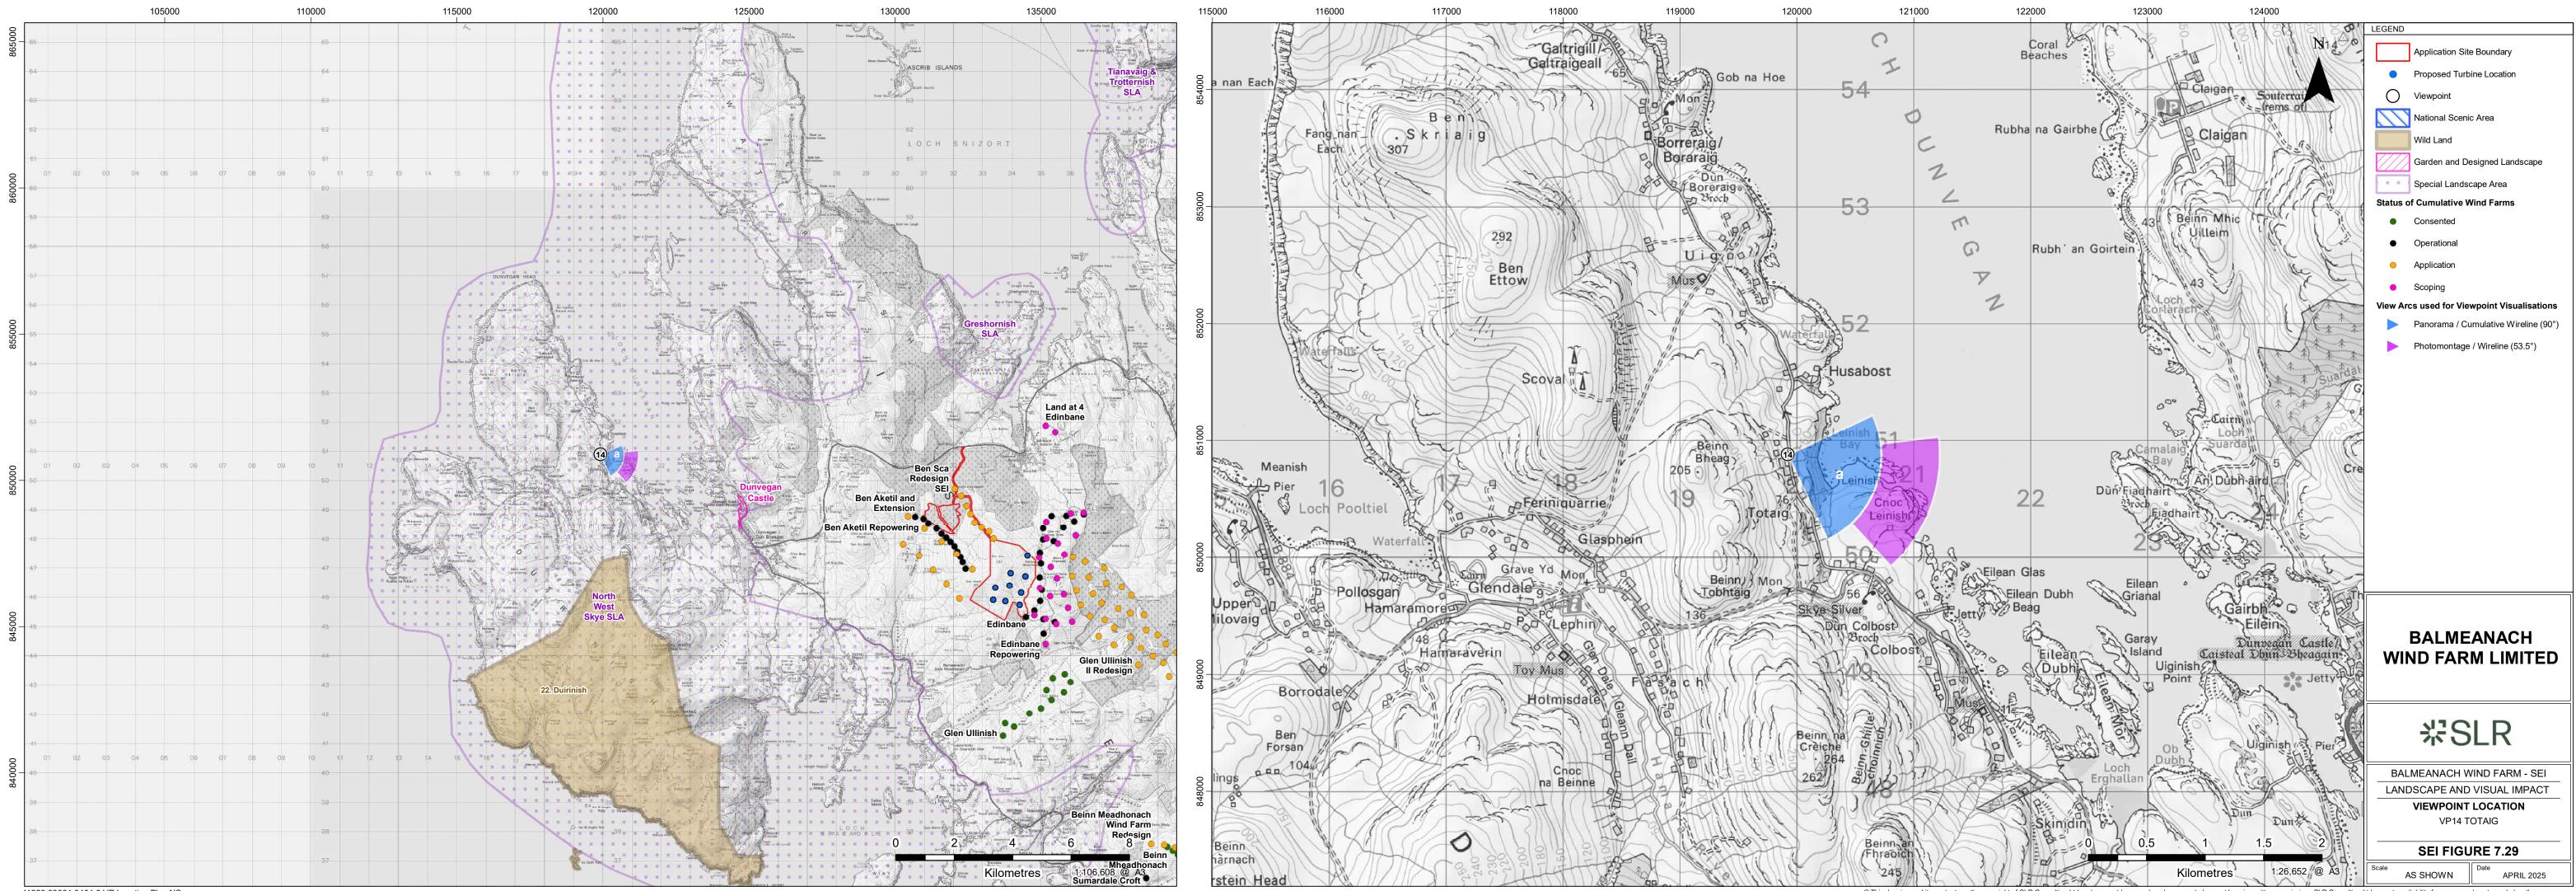

11223.00001.0401.0 VP Location Plan NS

© This drawing and its content are the copyright of SLR Consulting Ltd and may not be reproduced or amended except by prior written permission. SLR Consulting Ltd accepts no liability for any amendments made by other persons. Contains Ordnance Survey data © Crown copyright and database rights (2021) 0100031673. OS OpenData

OS reference: 119923 E 850878 N Eye level: 57.2 mAOD Direction of view: 110° Nearest turbine: 14.26 km

Horizontal field of view: 90° (cylindrical projection) Principal distance: Paper size: Correct printed image size: 820 x 130 mm