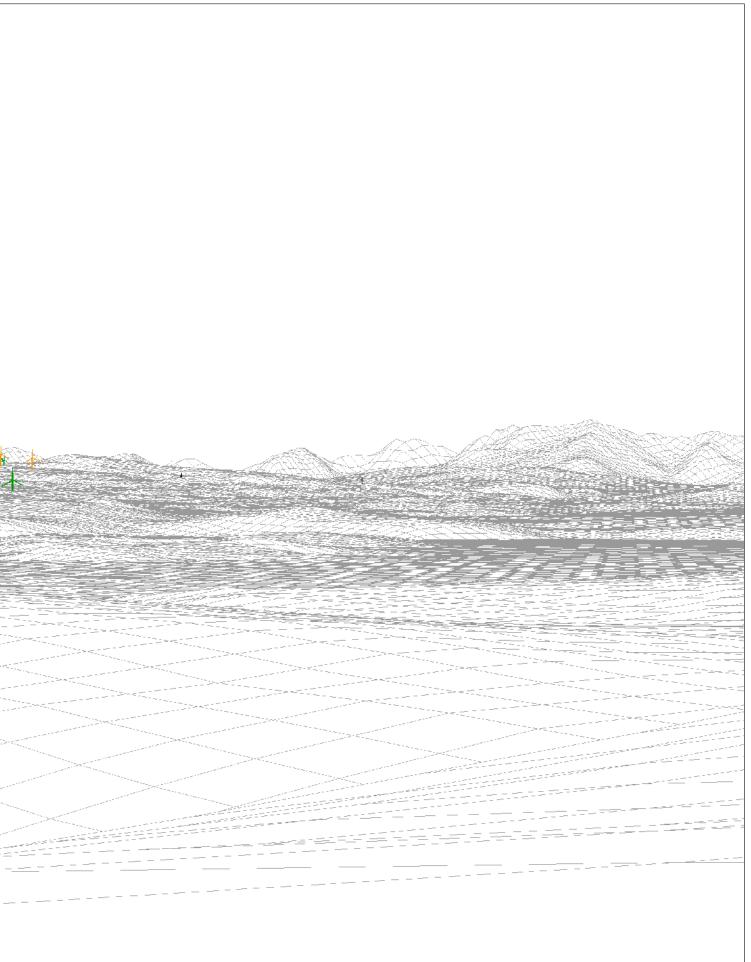

Figure 7.29a Viewpoint 14: Totaig © Crown copyright, All rights reserved (2023). Licence number 0100031673

119923 E 850878 N OS reference: Eye level: 57.2 mAOD Direction of view: 110° Nearest turbine: 14.26 km

OS reference: 119923 E 850878 N Eye level: 57.2 mAOD Direction of view: 110° Nearest turbine: 14.26 km

Horizontal field of view: 90° (cylindrical projection) Principal distance: Paper size: Correct printed image size: 820 x 130 mm

522 mm 841 x 297 mm (half A1)

Camera: Nikon D750 Lens: 50mm F1.8 Camera height: 1.5 m Date and time: 01/03/023 18:12

| Sca and Extension | Balmeanach           |   |               | Beinn Mheadhonach | Sumardale Croft | Meadle Farm                                                                                                     |
|-------------------|----------------------|---|---------------|-------------------|-----------------|-----------------------------------------------------------------------------------------------------------------|
| Ben               | Aketil and Extension |   | Glen Ullinish |                   | Ι               | I                                                                                                               |
|                   | Edinbane             |   |               |                   |                 |                                                                                                                 |
|                   |                      | I |               |                   |                 |                                                                                                                 |
|                   |                      |   |               |                   |                 |                                                                                                                 |
|                   |                      |   |               |                   |                 |                                                                                                                 |
|                   |                      |   |               |                   |                 |                                                                                                                 |
|                   |                      |   |               |                   |                 |                                                                                                                 |
|                   |                      |   |               |                   |                 |                                                                                                                 |
|                   |                      |   |               |                   |                 |                                                                                                                 |
|                   |                      |   |               |                   |                 |                                                                                                                 |
|                   |                      |   |               |                   |                 |                                                                                                                 |
|                   |                      |   |               |                   |                 |                                                                                                                 |
|                   |                      |   |               | ~                 |                 |                                                                                                                 |
|                   |                      |   |               |                   |                 |                                                                                                                 |
|                   |                      |   |               |                   |                 |                                                                                                                 |
|                   |                      |   |               |                   |                 |                                                                                                                 |
|                   |                      |   |               |                   |                 |                                                                                                                 |
|                   |                      |   |               |                   |                 | and the second secon |