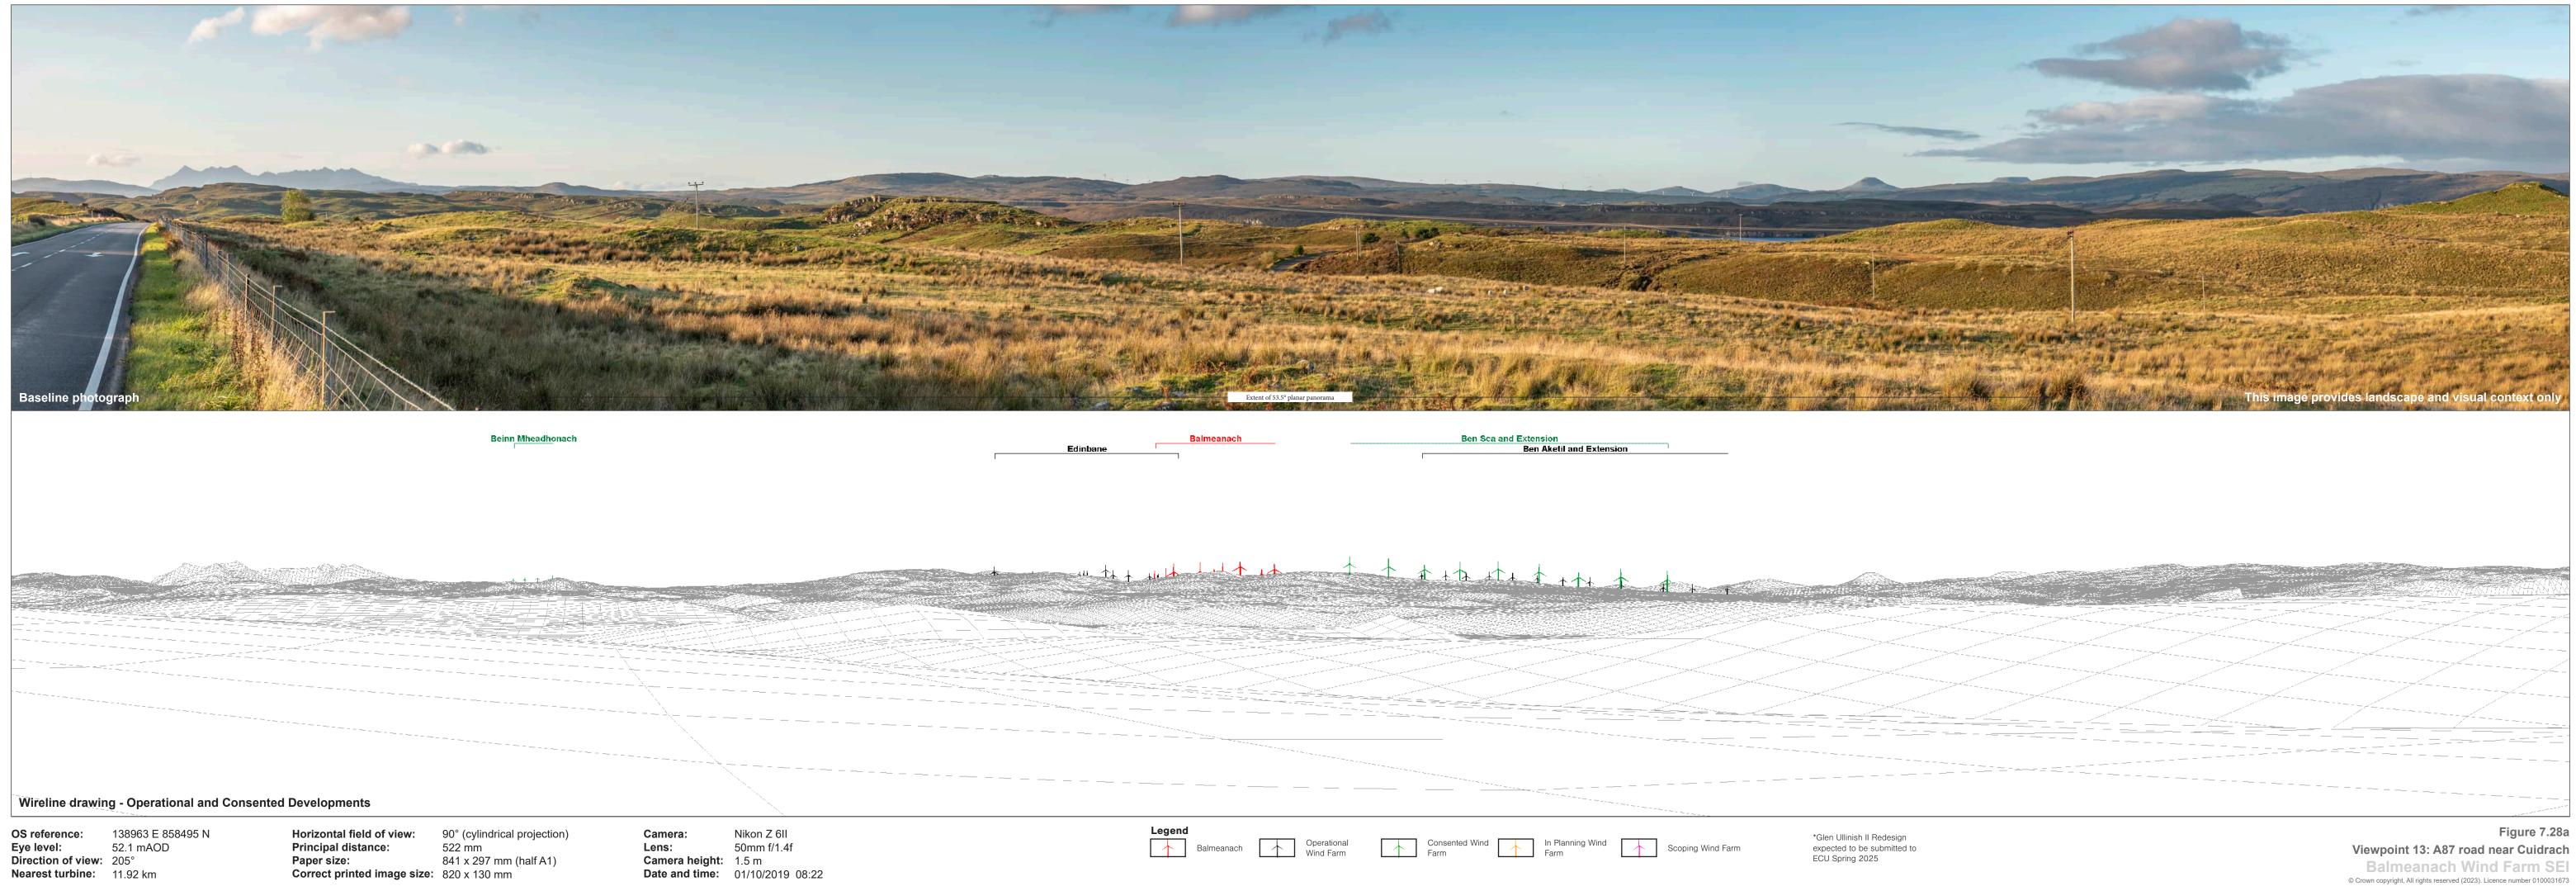

**OS reference:** 138963 E 858495 N 52.1 mAOD Eye level: Direction of view: 205° Nearest turbine: 11.92 km

Horizontal field of view: 90° (cylindrical projection) Principal distance: . Paper size: Correct printed image size: 820 x 130 mm

522 mm 841 x 297 mm (half A1)

Nikon Z 6II Camera: 50mm f/1.4f Lens: Camera height: 1.5 m Date and time: 01/10/2019 08:22

|                     | Balmeanach                            | Ben Sca Redesign                                      |                                                                                                                 |
|---------------------|---------------------------------------|-------------------------------------------------------|-----------------------------------------------------------------------------------------------------------------|
| Edinbane Repowering |                                       | Ben Aketil Repowering                                 |                                                                                                                 |
|                     |                                       | Land at 4 Edinbane                                    |                                                                                                                 |
|                     |                                       |                                                       |                                                                                                                 |
|                     |                                       |                                                       |                                                                                                                 |
|                     |                                       |                                                       |                                                                                                                 |
|                     |                                       |                                                       |                                                                                                                 |
|                     |                                       |                                                       |                                                                                                                 |
|                     |                                       |                                                       |                                                                                                                 |
|                     |                                       |                                                       |                                                                                                                 |
| n data di kana di   |                                       |                                                       |                                                                                                                 |
|                     |                                       |                                                       |                                                                                                                 |
|                     |                                       |                                                       |                                                                                                                 |
|                     |                                       |                                                       |                                                                                                                 |
|                     |                                       |                                                       | majlla in the second |
|                     |                                       |                                                       |                                                                                                                 |
|                     |                                       |                                                       |                                                                                                                 |
|                     |                                       |                                                       |                                                                                                                 |
|                     |                                       |                                                       |                                                                                                                 |
|                     |                                       |                                                       |                                                                                                                 |
|                     |                                       |                                                       |                                                                                                                 |
|                     | · · · · · · · · · · · · · · · · · · · |                                                       |                                                                                                                 |
|                     |                                       |                                                       |                                                                                                                 |
|                     | 의의가 가격도 잘 깨끗하는 물람들을                   |                                                       |                                                                                                                 |
|                     |                                       |                                                       |                                                                                                                 |
|                     |                                       |                                                       |                                                                                                                 |
|                     |                                       |                                                       |                                                                                                                 |
|                     |                                       |                                                       |                                                                                                                 |
|                     |                                       |                                                       |                                                                                                                 |
|                     |                                       |                                                       |                                                                                                                 |
|                     |                                       |                                                       |                                                                                                                 |
|                     |                                       |                                                       |                                                                                                                 |
|                     |                                       |                                                       |                                                                                                                 |
|                     |                                       |                                                       |                                                                                                                 |
|                     |                                       |                                                       |                                                                                                                 |
|                     | Legend                                |                                                       | *Glen Ullinish II Redesign                                                                                      |
|                     | Balmeanach Operation                  | nal Consented Wind In Planning Wind Scoping Wind Farm | expected to be submitted to                                                                                     |
|                     | Baimeanach Wind Far                   | rm Farm Farm Scoping wind Farm                        | ECU Spring 2025                                                                                                 |
|                     |                                       |                                                       |                                                                                                                 |
|                     |                                       |                                                       |                                                                                                                 |

Figure 7.28a Viewpoint 13: A87 road near Cuidrach Balmeanach Wind Farm SEI

© Crown copyright, All rights reserved (2023). Licence number 0100031673

Correct printed image size: 820 x 260 mm

**Date and time:** 01/10/2019 08:22