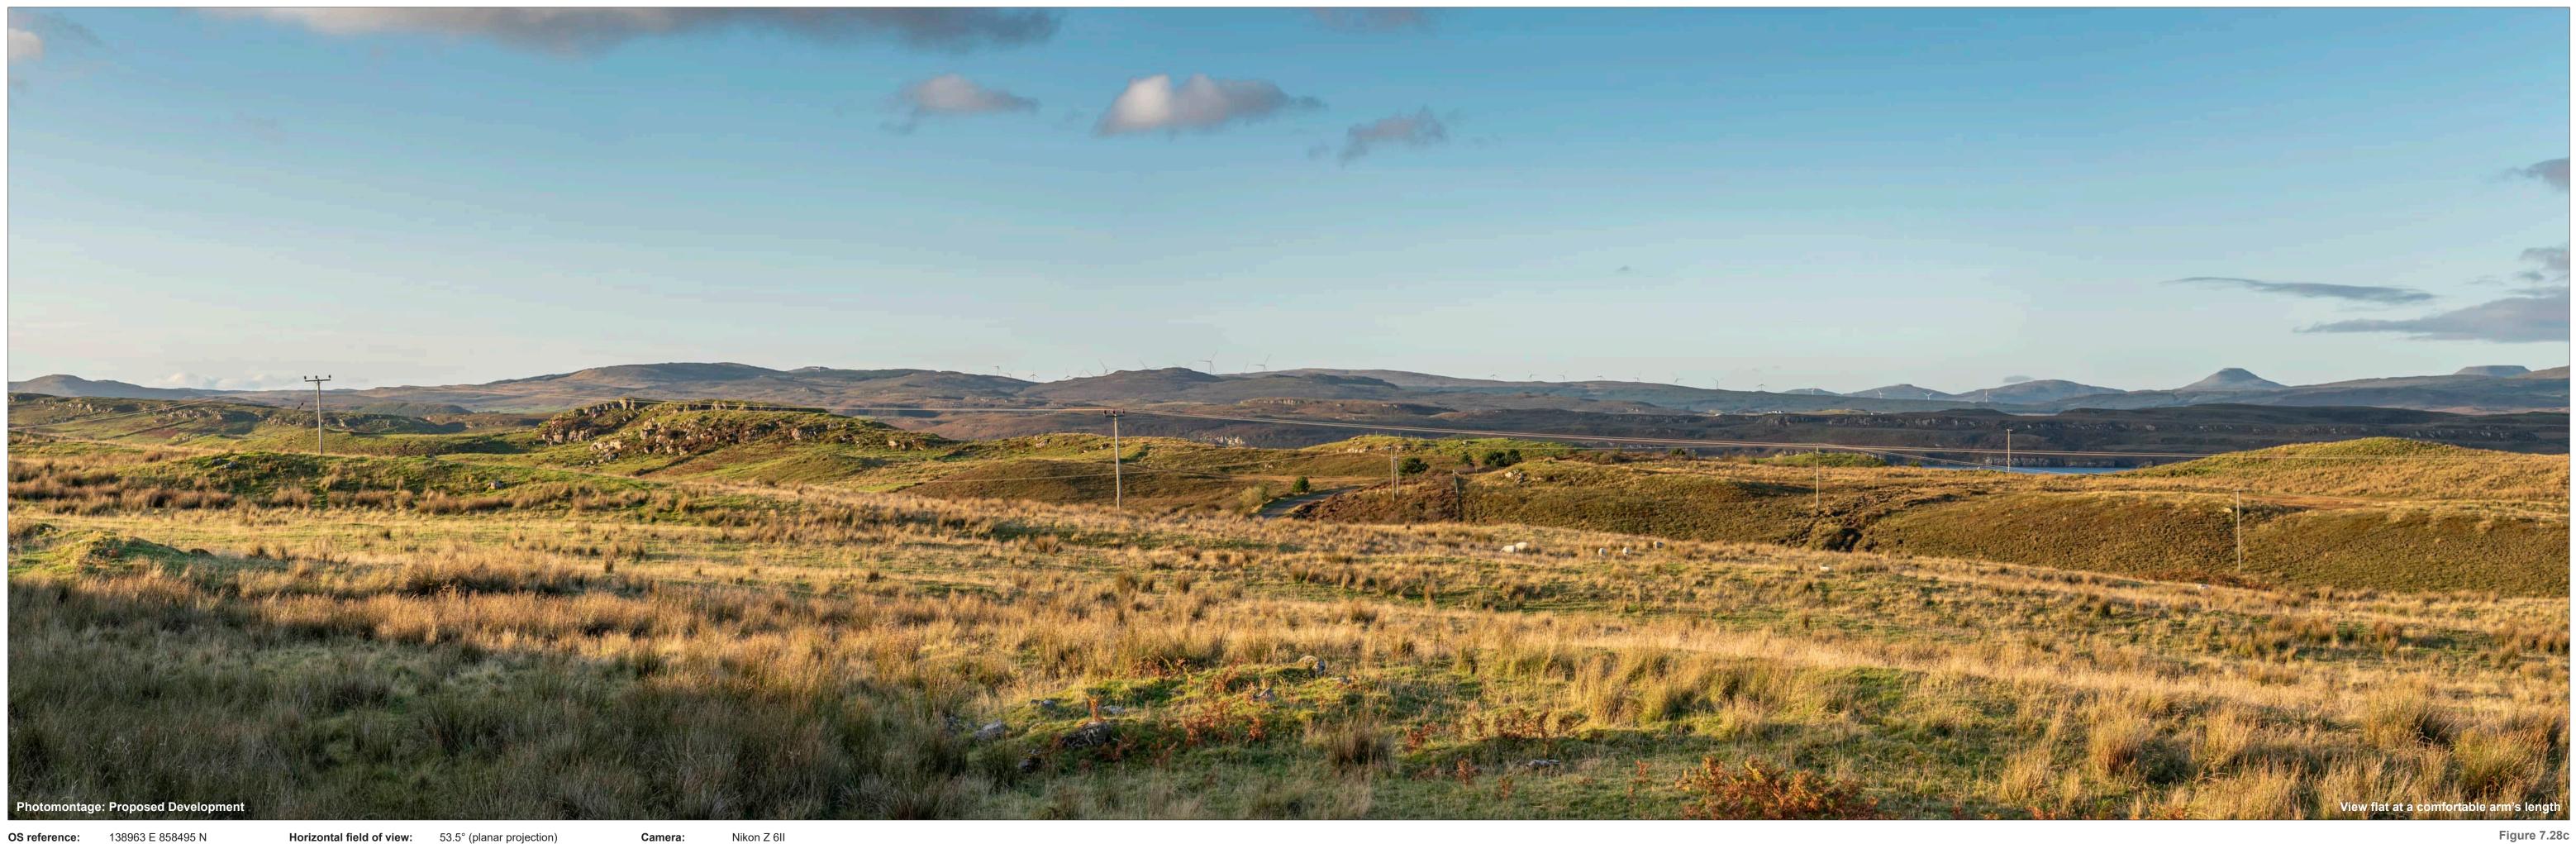

Figure 7.28c Viewpoint 13: A87 road near Cuidrach Balmeanach Wind Farm SEI © Crown copyright, All rights reserved (2023). Licence number 0100031673

|                                                                                                              |                                                                                               |                                                                                 |  | 10 7 4 | 2 96 3 18 5                                   |                        |                                    |                                                                                     |                                     |
|--------------------------------------------------------------------------------------------------------------|-----------------------------------------------------------------------------------------------|---------------------------------------------------------------------------------|--|--------|-----------------------------------------------|------------------------|------------------------------------|-------------------------------------------------------------------------------------|-------------------------------------|
|                                                                                                              |                                                                                               |                                                                                 |  |        |                                               |                        |                                    |                                                                                     |                                     |
|                                                                                                              |                                                                                               |                                                                                 |  |        |                                               |                        |                                    |                                                                                     |                                     |
|                                                                                                              |                                                                                               |                                                                                 |  |        |                                               |                        |                                    |                                                                                     |                                     |
|                                                                                                              |                                                                                               |                                                                                 |  |        |                                               |                        |                                    |                                                                                     | ~                                   |
| Application Development                                                                                      |                                                                                               |                                                                                 |  |        |                                               |                        |                                    |                                                                                     |                                     |
|                                                                                                              | <u> </u>                                                                                      |                                                                                 |  | 10 7 4 | 2 9 6 3 8 5                                   |                        |                                    |                                                                                     |                                     |
|                                                                                                              |                                                                                               |                                                                                 |  |        |                                               |                        |                                    |                                                                                     |                                     |
|                                                                                                              |                                                                                               |                                                                                 |  |        |                                               |                        |                                    |                                                                                     | the stand of the stand of the stand |
|                                                                                                              |                                                                                               |                                                                                 |  |        |                                               |                        |                                    |                                                                                     |                                     |
|                                                                                                              |                                                                                               |                                                                                 |  |        |                                               |                        |                                    |                                                                                     |                                     |
|                                                                                                              |                                                                                               |                                                                                 |  |        |                                               |                        |                                    |                                                                                     |                                     |
| Proposed Development                                                                                         |                                                                                               |                                                                                 |  |        |                                               |                        |                                    |                                                                                     |                                     |
| OS reference: 138963 E 858495 N   Eye level: 52.1 mAOD   Direction of view: 205°   Nearest turbine: 11.92 km | Horizontal field of view:<br>Principal distance:<br>Paper size:<br>Correct printed image size | 53.5° (planar projection)<br>812.5 mm<br>841 x 297 mm (half A1)<br>820 x 260 mm |  |        | Legend<br>Balmeanach Operational<br>Wind Farm | Consented Wind<br>Farm | In Planning Wind Scoping Wind Farm | *Glen Ullinish II Redesign<br>d Farm expected to be submitted to<br>ECU Spring 2025 |                                     |

## Figure 7.28d Viewpoint 13: A87 road near Cuidrach Balmeanach Wind Farm SEI © Crown copyright, All rights reserved (2023). Licence number 0100031673