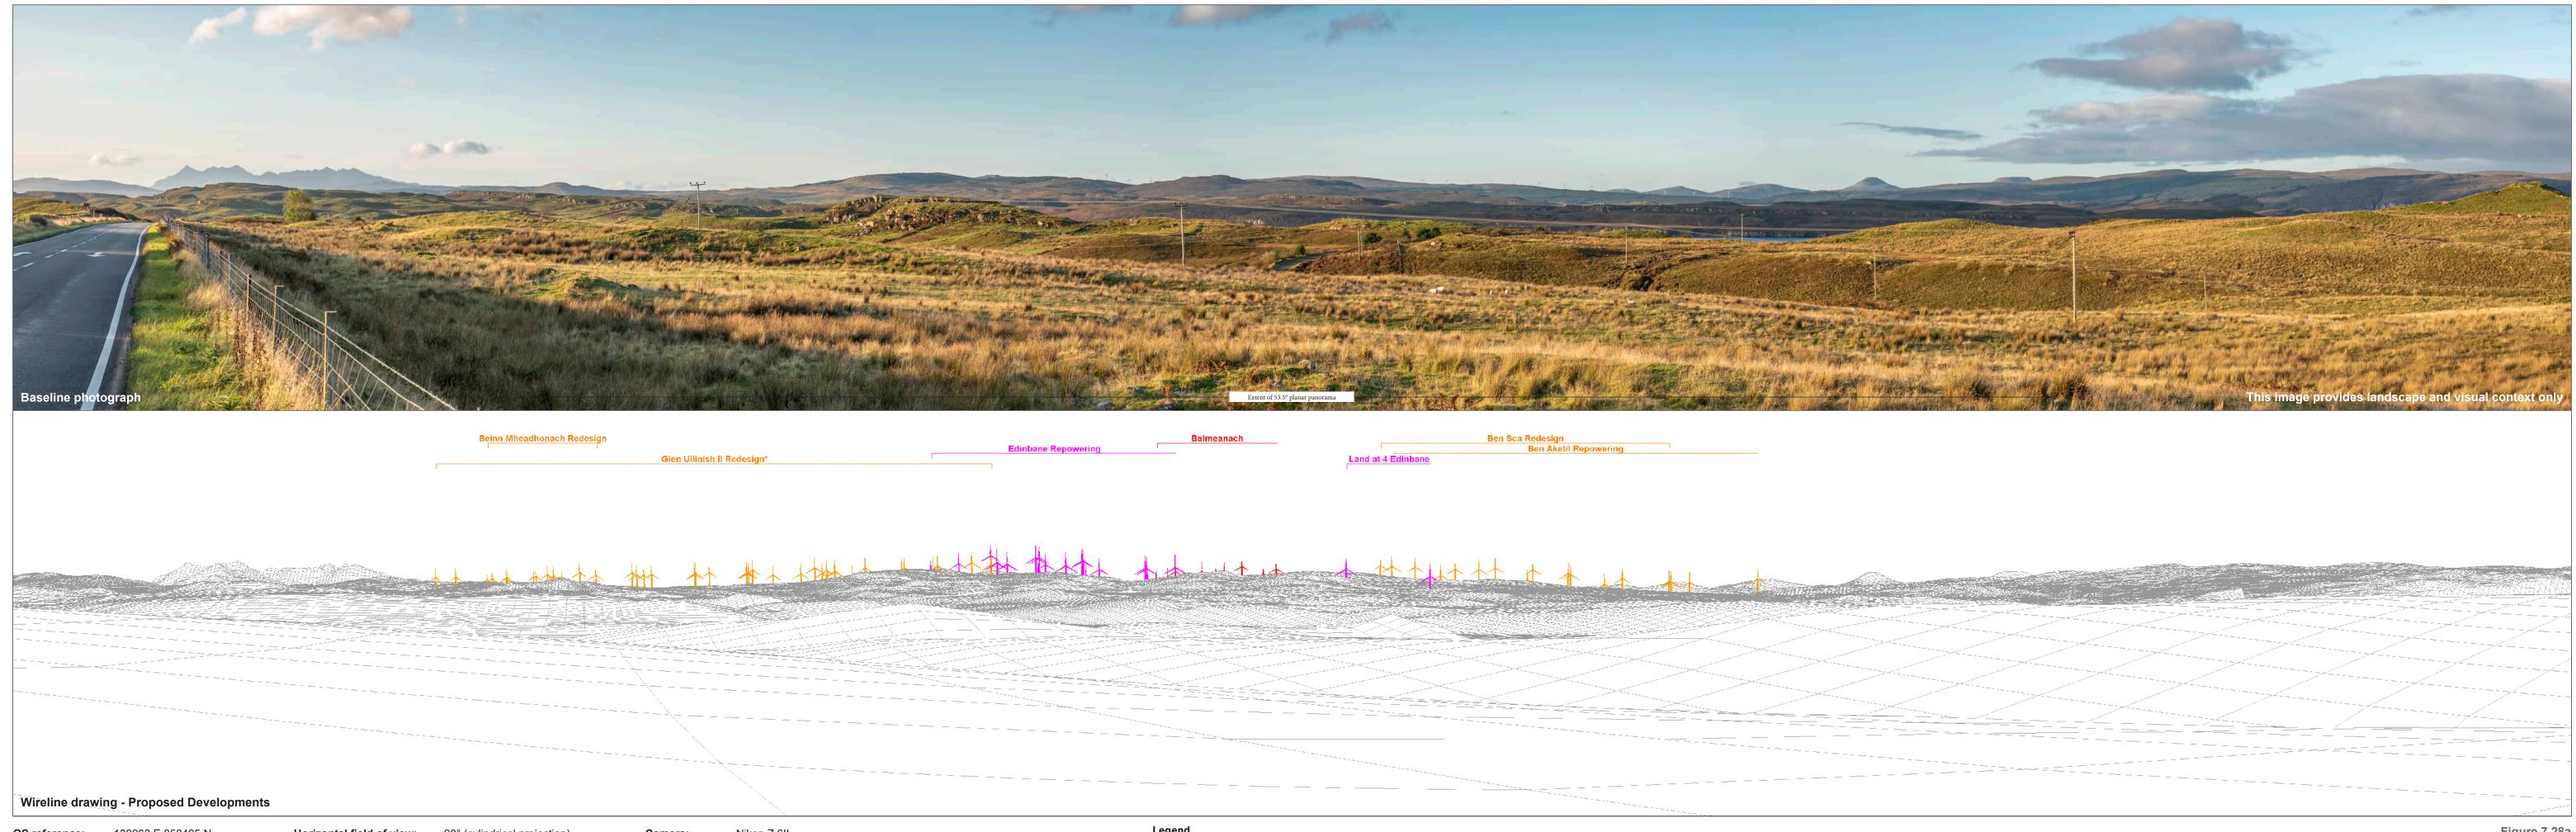

## 

Legend Balmeanach Operational Wind Farm Consented Wind Farm In Planning Wind Farm Scoping Wind Farm Scoping Wind Farm

\*Glen Ullinish II Redesign expected to be submitted to ECU Spring 2025

View flat at a comfortable arm's length Figure 7.28b Viewpoint 13: A87 road near Cuidrach Balmeanach Wind Farm SEI © Crown copyright, All rights reserved (2023). Licence number 0100031673

Eye level: Direction of view: 205° Nearest turbine: 11.92 km

52.1 mAOD

Principal distance: Paper size: Correct printed image size: 820 x 260 mm

812.5 mm 841 x 297 mm (half A1)

Nikon Z 6II Camera: 50mm f/1.4f Lens: Camera height: 1.5 m Date and time: 01/10/2019 08:22