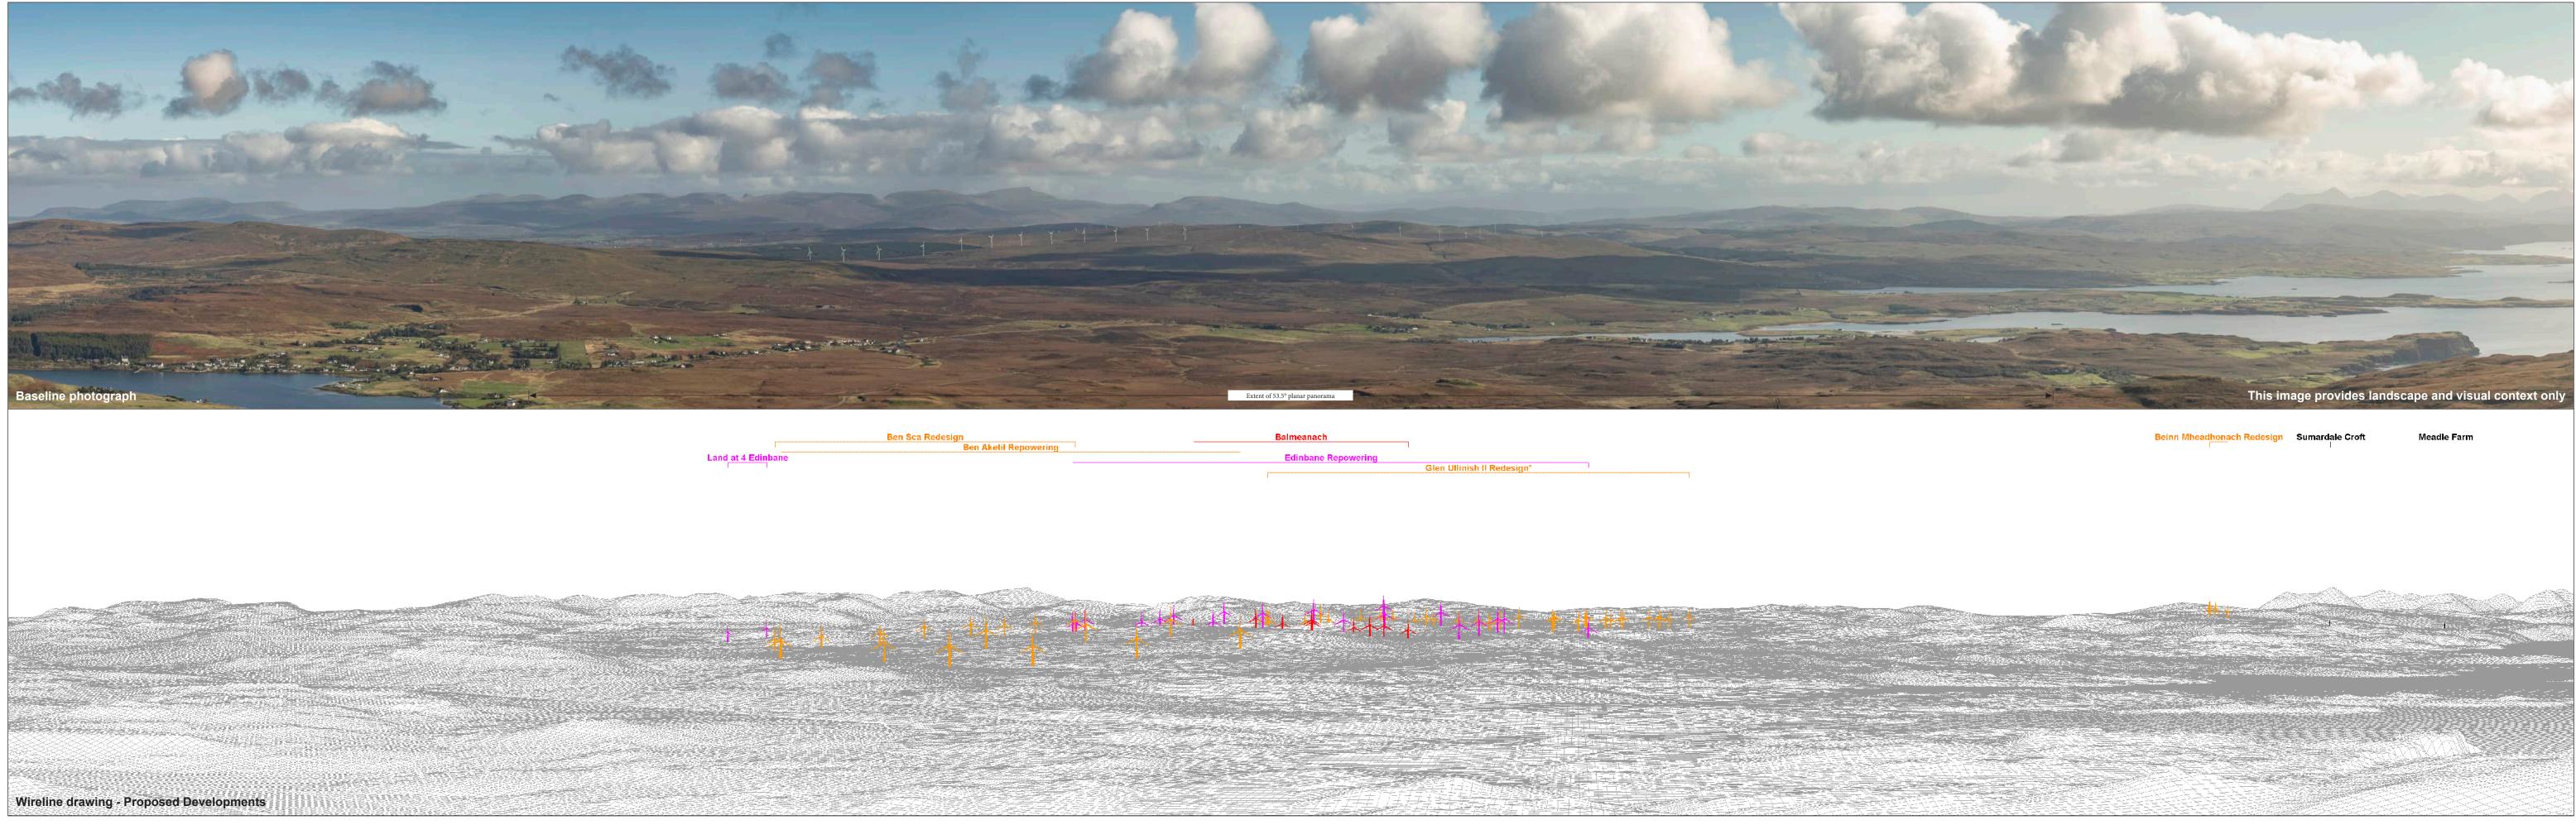

**OS reference:** 122193 E 844507 N Eye level: 463.5 mAOD **Direction of view:** 80° Nearest turbine: 11.17 km

Horizontal field of view: 90° (cylindrical projection) Principal distance: Paper size: Correct printed image size: 820 x 130 mm

522 mm 841 x 297 mm (half A1)

Nikon Z 6II Camera: Lens: 50mm f/1.4f Camera height: 1.5 m Date and time: 02/10/2019 11:51

| n                     | Balmeanach                 |   |
|-----------------------|----------------------------|---|
| Ben Aketil Repowering |                            |   |
|                       | Edinbane Repowering        |   |
|                       | Glen Ullinish II Redesign* |   |
|                       |                            | ] |

Figure 7.26a Viewpoint 11: Macleod's Table North/Healabhal Mhor Balmeanach Wind Farm SEI © Crown copyright, All rights reserved (2023). Licence number 0100031673

Eye level: 463.5 mAOD Direction of view: 80° Nearest turbine: 11.17 km