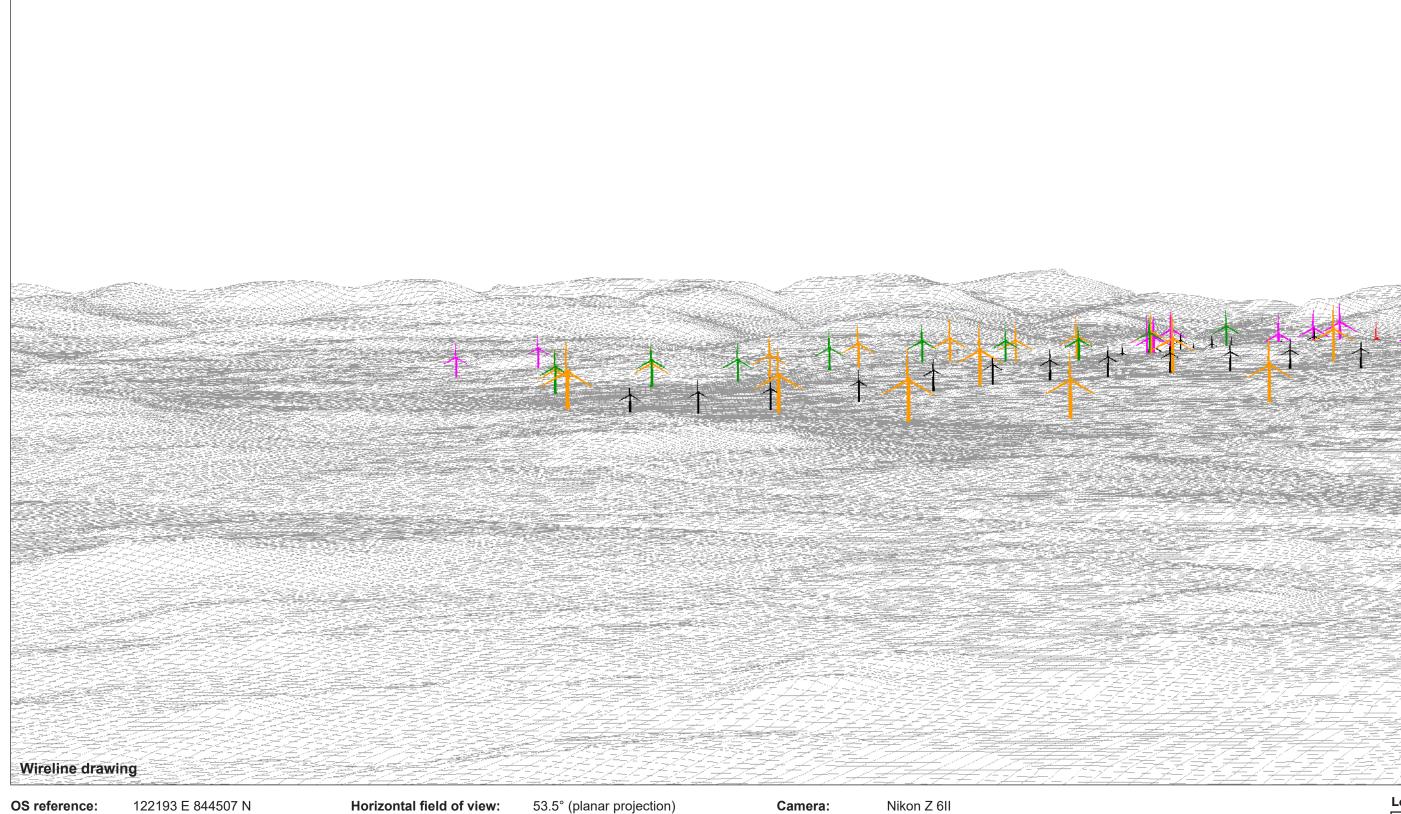

Horizontal field of view: Principal distance: Paper size: Correct printed image size: 820 x 260 mm

53.5° (planar projection) 812.5 mm 841 x 297 mm (half A1)

Nikon Z 6II 50mm f/1.4f Lens: Camera height: 1.5 m **Date and time:** 02/10/2019 11:51

 OS reference:
 122193 E 844507 N

 Eye level:
 463.5 mAOD

 Direction of view:
 80°

 Nearest turbine:
 11.17 km

' N Ho Pr Pa Co

Horizontal field of view:53.5° (planar projection)Principal distance:812.5 mmPaper size:841 x 297 mm (half A1)Correct printed image size:820 x 260 mm

**OS reference:** 122193 E 844507 N Eye level: 463.5 mAOD **Direction of view:** 80° Nearest turbine: 11.17 km

**Horizontal field of view:** 53.5° (planar projection) 812.5 mm 841 x 297 mm (half A1) Principal distance: Paper size: Correct printed image size: 820 x 260 mm

\*Glen Ullinish II Redesign expected to be submitted to ECU Spring 2025

Figure 7.26d Viewpoint 11: Macleod's Table North/Healabhal Mhor Balmeanach Wind Farm SEI © Crown copyright, All rights reserved (2023). Licence number 0100031673