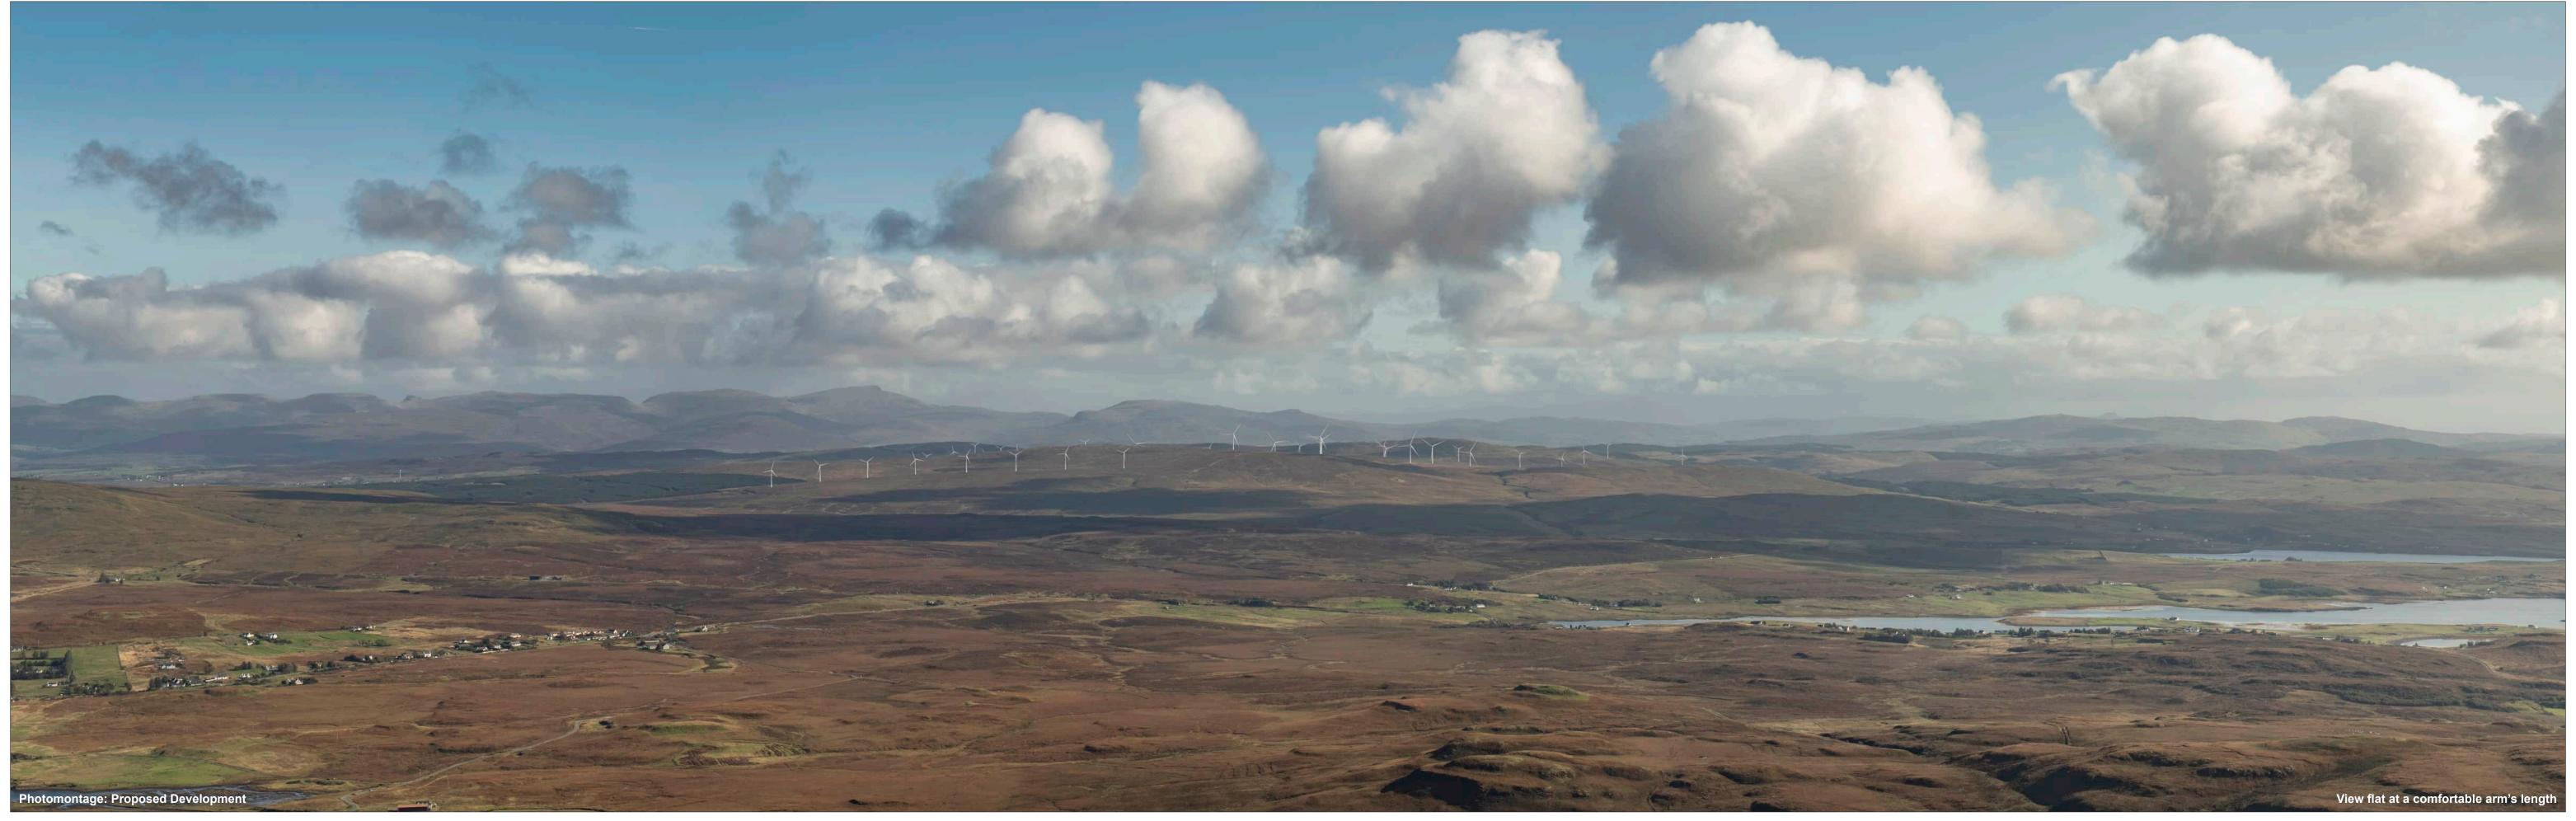

122193 E 844507 N OS reference: Eye level: 463.5 mAOD **Direction of view:** 80° Nearest turbine: 11.17 km

Principal distance: Paper size: Correct printed image size: 820 x 130 mm

522 mm 841 x 297 mm (half A1)

Camera: Nikon Z 6II Lens: 50mm f/1.4f Camera height: 1.5 m **Date and time:** 02/10/2019 11:51

| xtension               | Balmeanach |  |
|------------------------|------------|--|
| n Aketil and Extension |            |  |
|                        | Edinbane   |  |
|                        |            |  |

\*Glen Ullinish II Redesign expected to be submitted to ECU Spring 2025

Figure 7.26a Viewpoint 11: Macleod's Table North/Healabhal Mhor **Balmeanach Wind Farm SEI** © Crown copyright, All rights reserved (2023). Licence number 0100031673