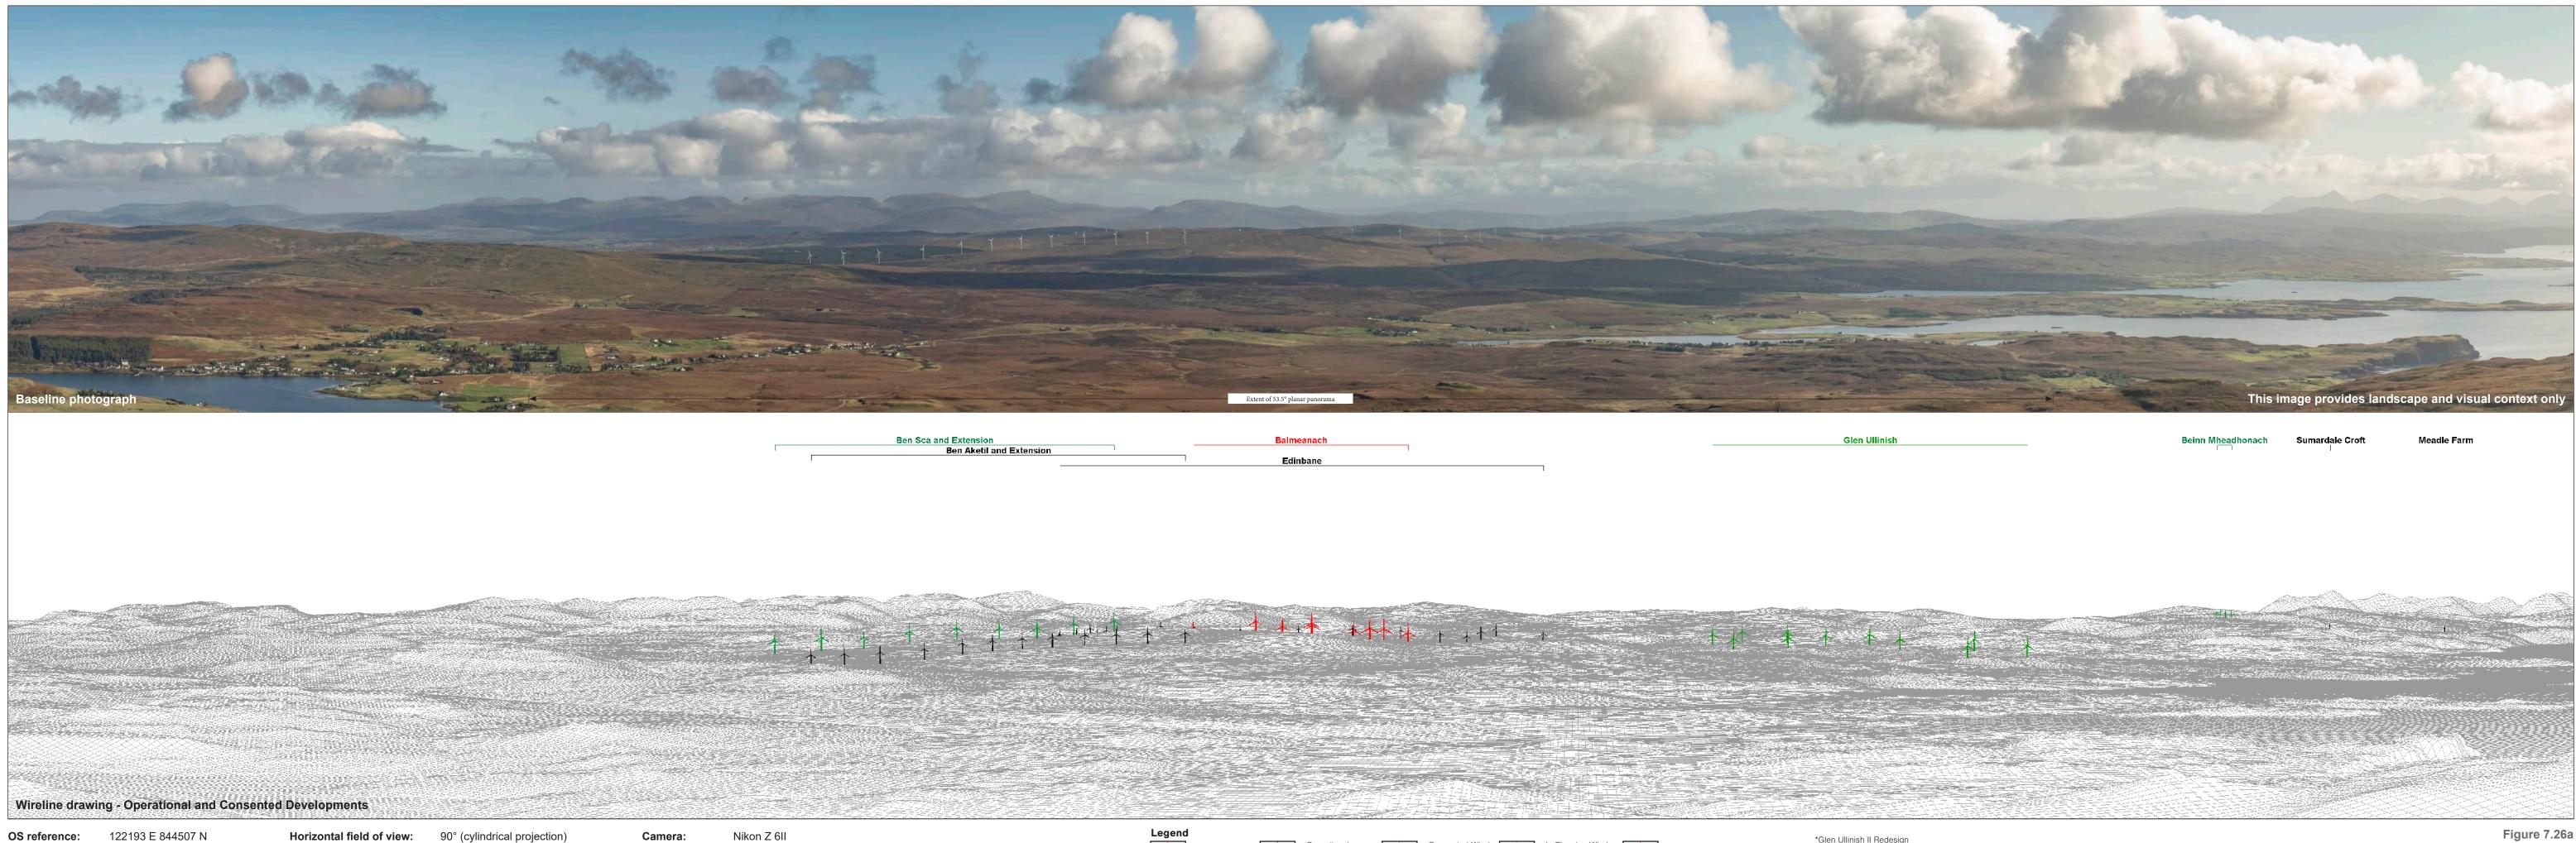

122193 E 844507 N OS reference: Eye level: 463.5 mAOD **Direction of view:** 80° Nearest turbine: 11.17 km

Principal distance: Paper size: Correct printed image size: 820 x 130 mm

522 mm 841 x 297 mm (half A1)

Camera: Nikon Z 6II Lens: 50mm f/1.4f Camera height: 1.5 m **Date and time:** 02/10/2019 11:51

| xtension               | Balmeanach |  |
|------------------------|------------|--|
| n Aketil and Extension |            |  |
|                        | Edinbane   |  |
|                        |            |  |

\*Glen Ullinish II Redesign expected to be submitted to ECU Spring 2025

Figure 7.26a Viewpoint 11: Macleod's Table North/Healabhal Mhor **Balmeanach Wind Farm SEI** © Crown copyright, All rights reserved (2023). Licence number 0100031673