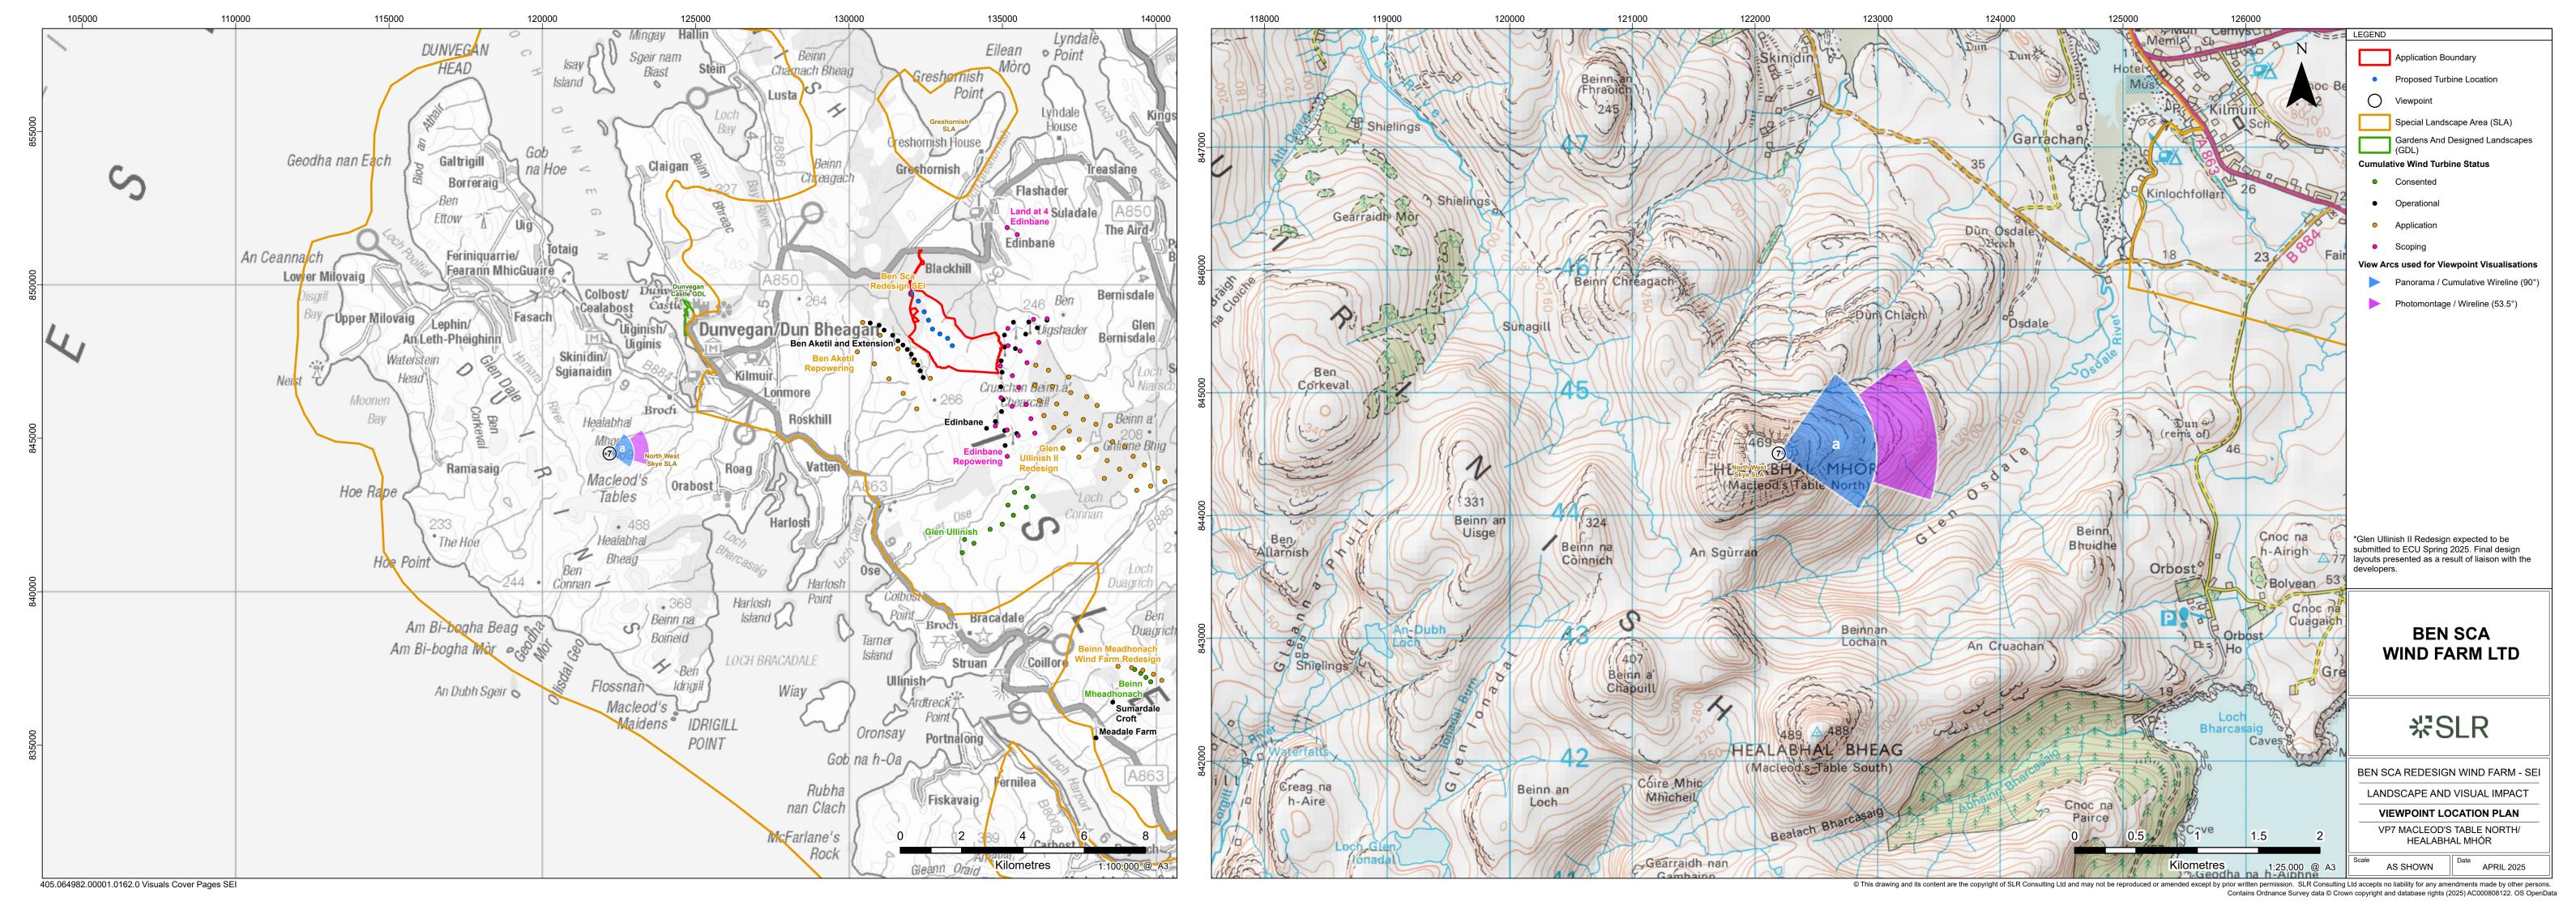

122286 E 844507 N OS reference: 463.5 mAOD

Direction of view: 80° Paper size: Nearest turbine: 11.15 km

**Horizontal field of view:** 90° (cylindrical projection) Principal distance: 841 x 297 mm (half A1) Correct printed image size: 820 x 130 mm

50mm f/1.4f Camera height: 1.5 m **Date and time:** 02/10/2019 11:52

122286 E 844507 N OS reference: 463.5 mAOD Direction of view: 80°

Nearest turbine: 11.15 km

**Horizontal field of view:** 90° (cylindrical projection) Principal distance: 841 x 297 mm (half A1) Paper size: Correct printed image size: 820 x 130 mm

Viewpoint 7: Macleod's Table North/ Healabhal Mhòr Ben Sca Redesign Wind Farm - EIA
© Crown copyright, All rights reserved (2023). Licence number 0100031673

Paper size:

Correct printed image size: 820 x 260 mm

Nearest turbine: 11.15 km

Camera height: 1.5 m

**Date and time:** 02/10/2019 11:52

Viewpoint 7: Macleod's Table North/ Healabhal Mhòr Ben Sca Redesign Wind Farm - EIA
© Crown copyright, All rights reserved (2023). Licence number 0100031673

 OS reference:
 122286 E 844507 N

 Eye level:
 463.5 mAOD

 Direction of view:
 80°

 Nearest turbine: 11.15 km

Horizontal field of view: 53.5° (planar projection) Principal distance: 812.5 mm 841 x 297 mm (half A1) Paper size:

Correct printed image size: 820 x 260 mm

Nikon Z 6II 50mm f/1.4f Camera: Camera height: 1.5 m **Date and time:** 02/10/2019 11:52

Direction of view: 80° Nearest turbine: 11.15 km

841 x 297 mm (half A1) Paper size: Correct printed image size: 820 x 130 mm

Camera height: 1.5 m