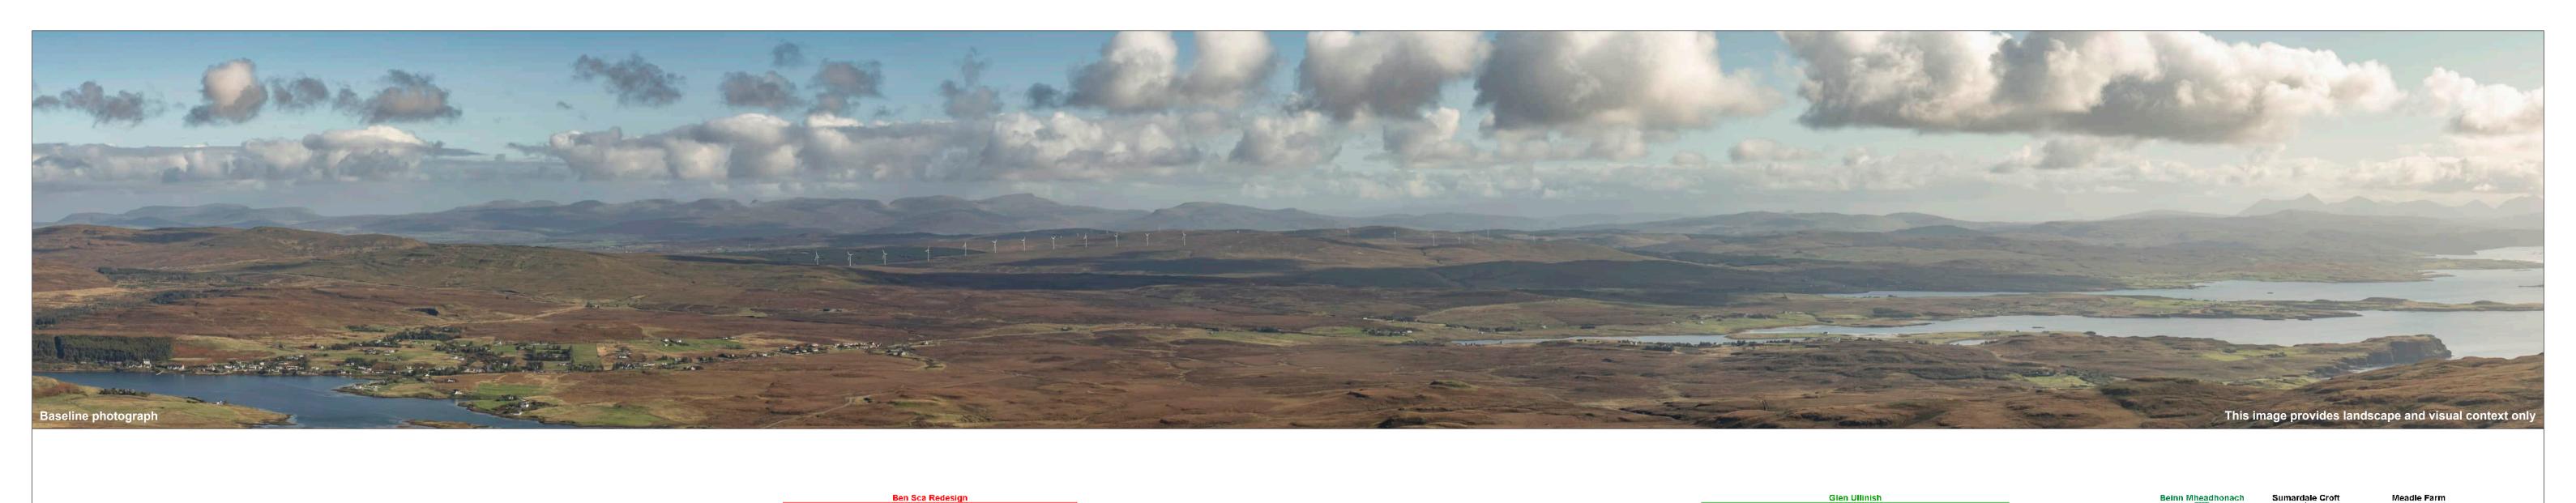

122286 E 844507 N OS reference: 463.5 mAOD

Direction of view: 80° Paper size: Nearest turbine: 11.15 km

**Horizontal field of view:** 90° (cylindrical projection) Principal distance: 841 x 297 mm (half A1) Correct printed image size: 820 x 130 mm

50mm f/1.4f Camera height: 1.5 m **Date and time:** 02/10/2019 11:52

122286 E 844507 N OS reference: 463.5 mAOD Direction of view: 80°

Nearest turbine: 11.15 km

**Horizontal field of view:** 90° (cylindrical projection) Principal distance: 841 x 297 mm (half A1) Paper size: Correct printed image size: 820 x 130 mm

Viewpoint 7: Macleod's Table North/ Healabhal Mhòr Ben Sca Redesign Wind Farm - EIA
© Crown copyright, All rights reserved (2023). Licence number 0100031673

Paper size:

Correct printed image size: 820 x 260 mm

Nearest turbine: 11.15 km

Camera height: 1.5 m

**Date and time:** 02/10/2019 11:52

Viewpoint 7: Macleod's Table North/ Healabhal Mhòr Ben Sca Redesign Wind Farm - EIA
© Crown copyright, All rights reserved (2023). Licence number 0100031673

 OS reference:
 122286 E 844507 N

 Eye level:
 463.5 mAOD

 Direction of view:
 80°

 Nearest turbine: 11.15 km

Horizontal field of view: 53.5° (planar projection) Principal distance: 812.5 mm 841 x 297 mm (half A1) Paper size:

Correct printed image size: 820 x 260 mm

Nikon Z 6II 50mm f/1.4f Camera: Camera height: 1.5 m **Date and time:** 02/10/2019 11:52

Direction of view: 80° Nearest turbine: 11.15 km

841 x 297 mm (half A1) Paper size: Correct printed image size: 820 x 130 mm

Camera height: 1.5 m