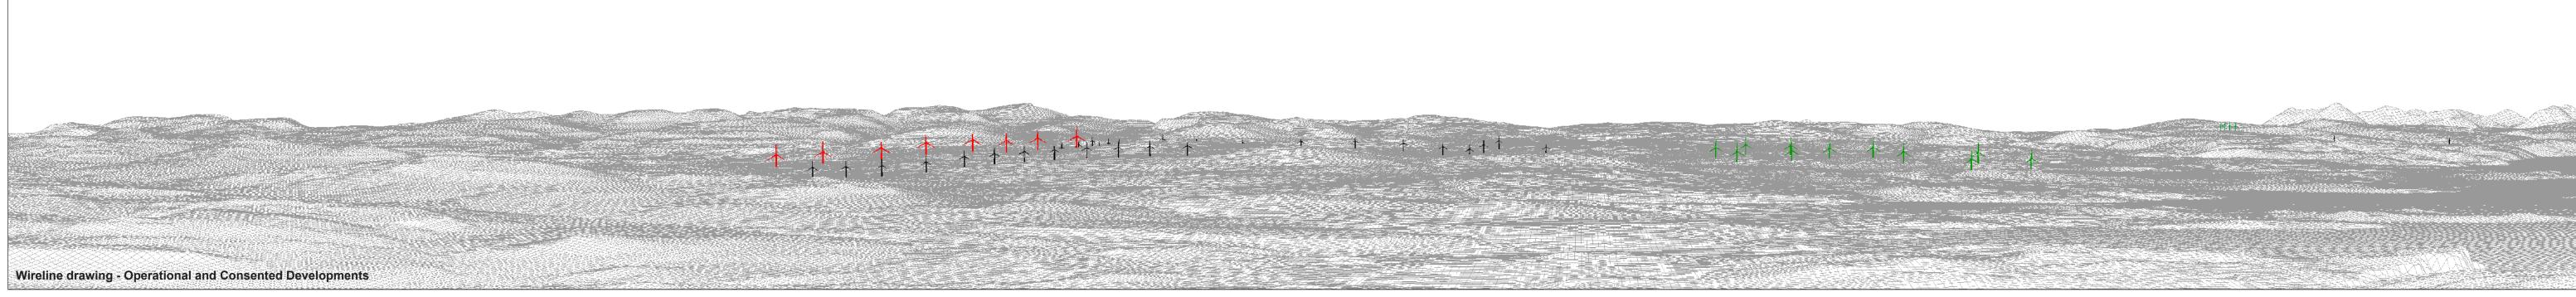

122286 E 844507 N OS reference: 463.5 mAOD

Direction of view: 80° Paper size: Nearest turbine: 11.15 km

**Horizontal field of view:** 90° (cylindrical projection) Principal distance: 841 x 297 mm (half A1) Correct printed image size: 820 x 130 mm

50mm f/1.4f Camera height: 1.5 m **Date and time:** 02/10/2019 11:52

122286 E 844507 N OS reference: 463.5 mAOD Direction of view: 80°

Nearest turbine: 11.15 km

**Horizontal field of view:** 90° (cylindrical projection) Principal distance: 841 x 297 mm (half A1) Paper size: Correct printed image size: 820 x 130 mm

Viewpoint 7: Macleod's Table North/ Healabhal Mhòr Ben Sca Redesign Wind Farm - EIA
© Crown copyright, All rights reserved (2023). Licence number 0100031673

Paper size:

Correct printed image size: 820 x 260 mm

Nearest turbine: 11.15 km

Camera height: 1.5 m

**Date and time:** 02/10/2019 11:52

Viewpoint 7: Macleod's Table North/ Healabhal Mhòr Ben Sca Redesign Wind Farm - EIA
© Crown copyright, All rights reserved (2023). Licence number 0100031673

 OS reference:
 122286 E 844507 N

 Eye level:
 463.5 mAOD

 Direction of view:
 80°

 Nearest turbine: 11.15 km

Horizontal field of view: 53.5° (planar projection) Principal distance: 812.5 mm 841 x 297 mm (half A1) Paper size:

Correct printed image size: 820 x 260 mm

Nikon Z 6II 50mm f/1.4f Camera: Camera height: 1.5 m **Date and time:** 02/10/2019 11:52

Direction of view: 80° Nearest turbine: 11.15 km

841 x 297 mm (half A1) Paper size: Correct printed image size: 820 x 130 mm

Camera height: 1.5 m