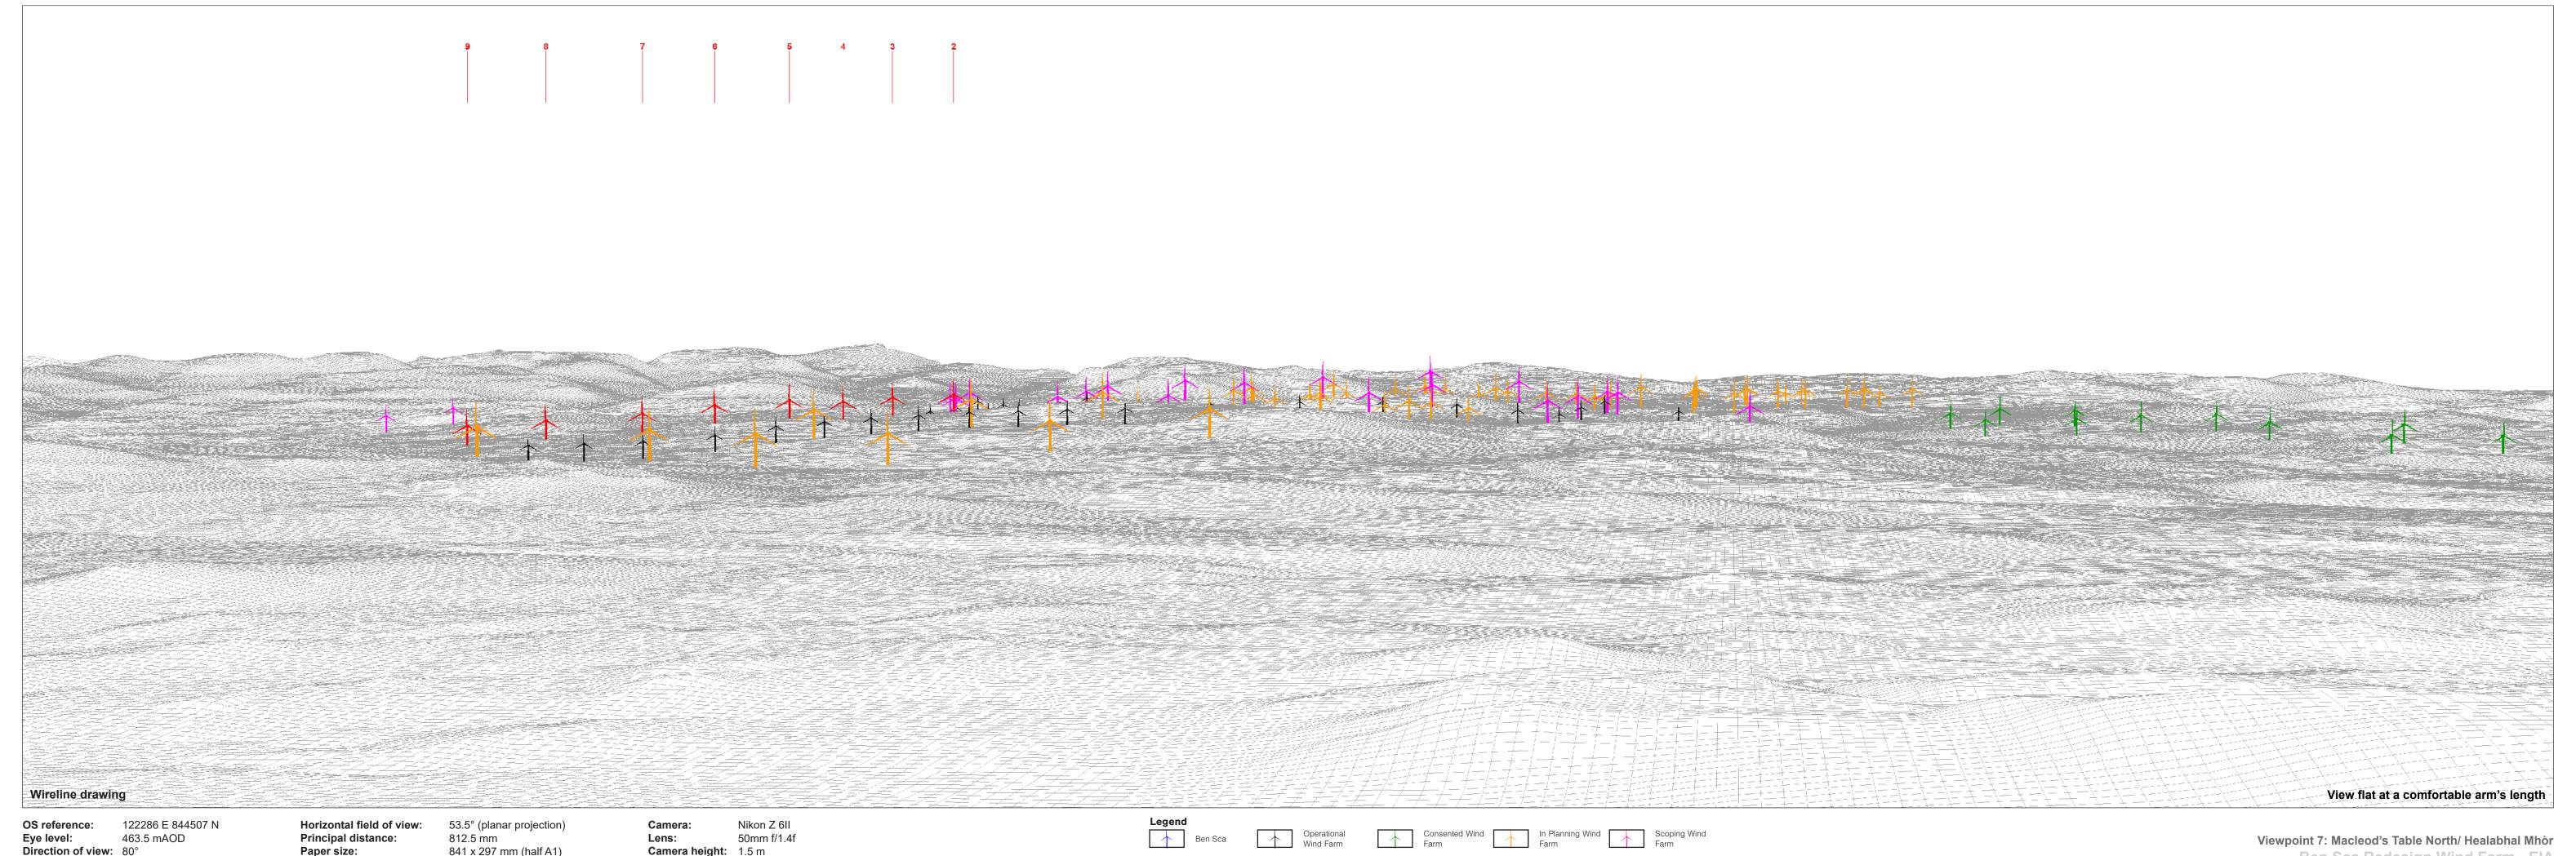

 OS reference:
 122286 E 844507 N

 Eye level:
 463.5 mAOD

 Direction of view:
 80°

 Nearest turbine: 11.15 km

Horizontal field of view: 53.5° (planar projection) Principal distance: 812.5 mm 841 x 297 mm (half A1) Paper size:

Correct printed image size: 820 x 260 mm

Nikon Z 6II 50mm f/1.4f Camera: Camera height: 1.5 m **Date and time:** 02/10/2019 11:52

Direction of view: 80° Nearest turbine: 11.15 km

841 x 297 mm (half A1) Paper size: Correct printed image size: 820 x 130 mm

Camera height: 1.5 m