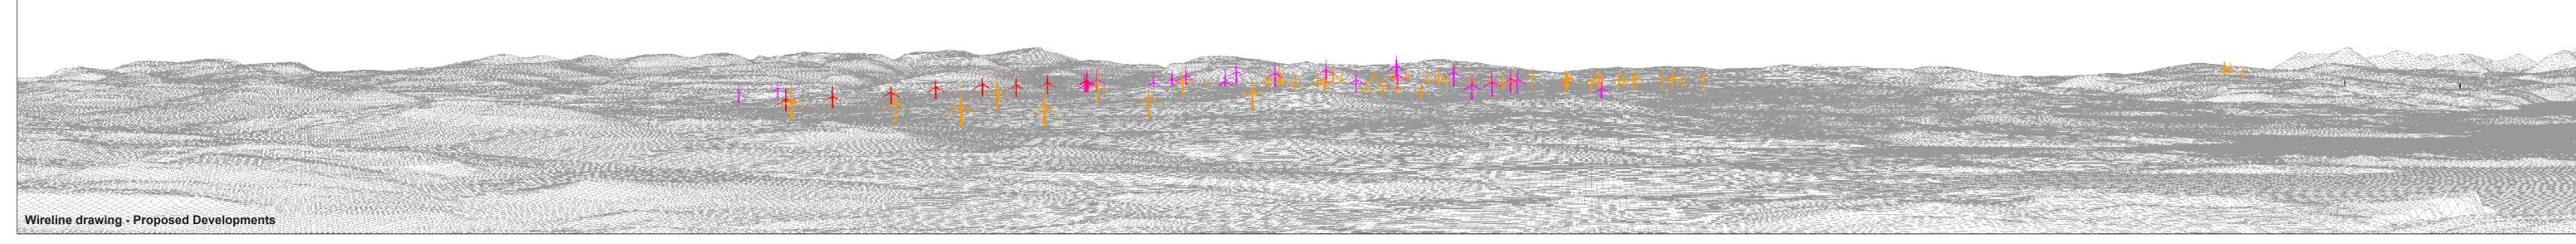

Viewpoint 7: Macleod's Table North/ Healabhal Mhòr Ben Sca Redesign Wind Farm - EIA
© Crown copyright, All rights reserved (2023). Licence number 0100031673

Paper size:

Correct printed image size: 820 x 260 mm

Nearest turbine: 11.15 km

Camera height: 1.5 m

**Date and time:** 02/10/2019 11:52

Viewpoint 7: Macleod's Table North/ Healabhal Mhòr Ben Sca Redesign Wind Farm - EIA
© Crown copyright, All rights reserved (2023). Licence number 0100031673