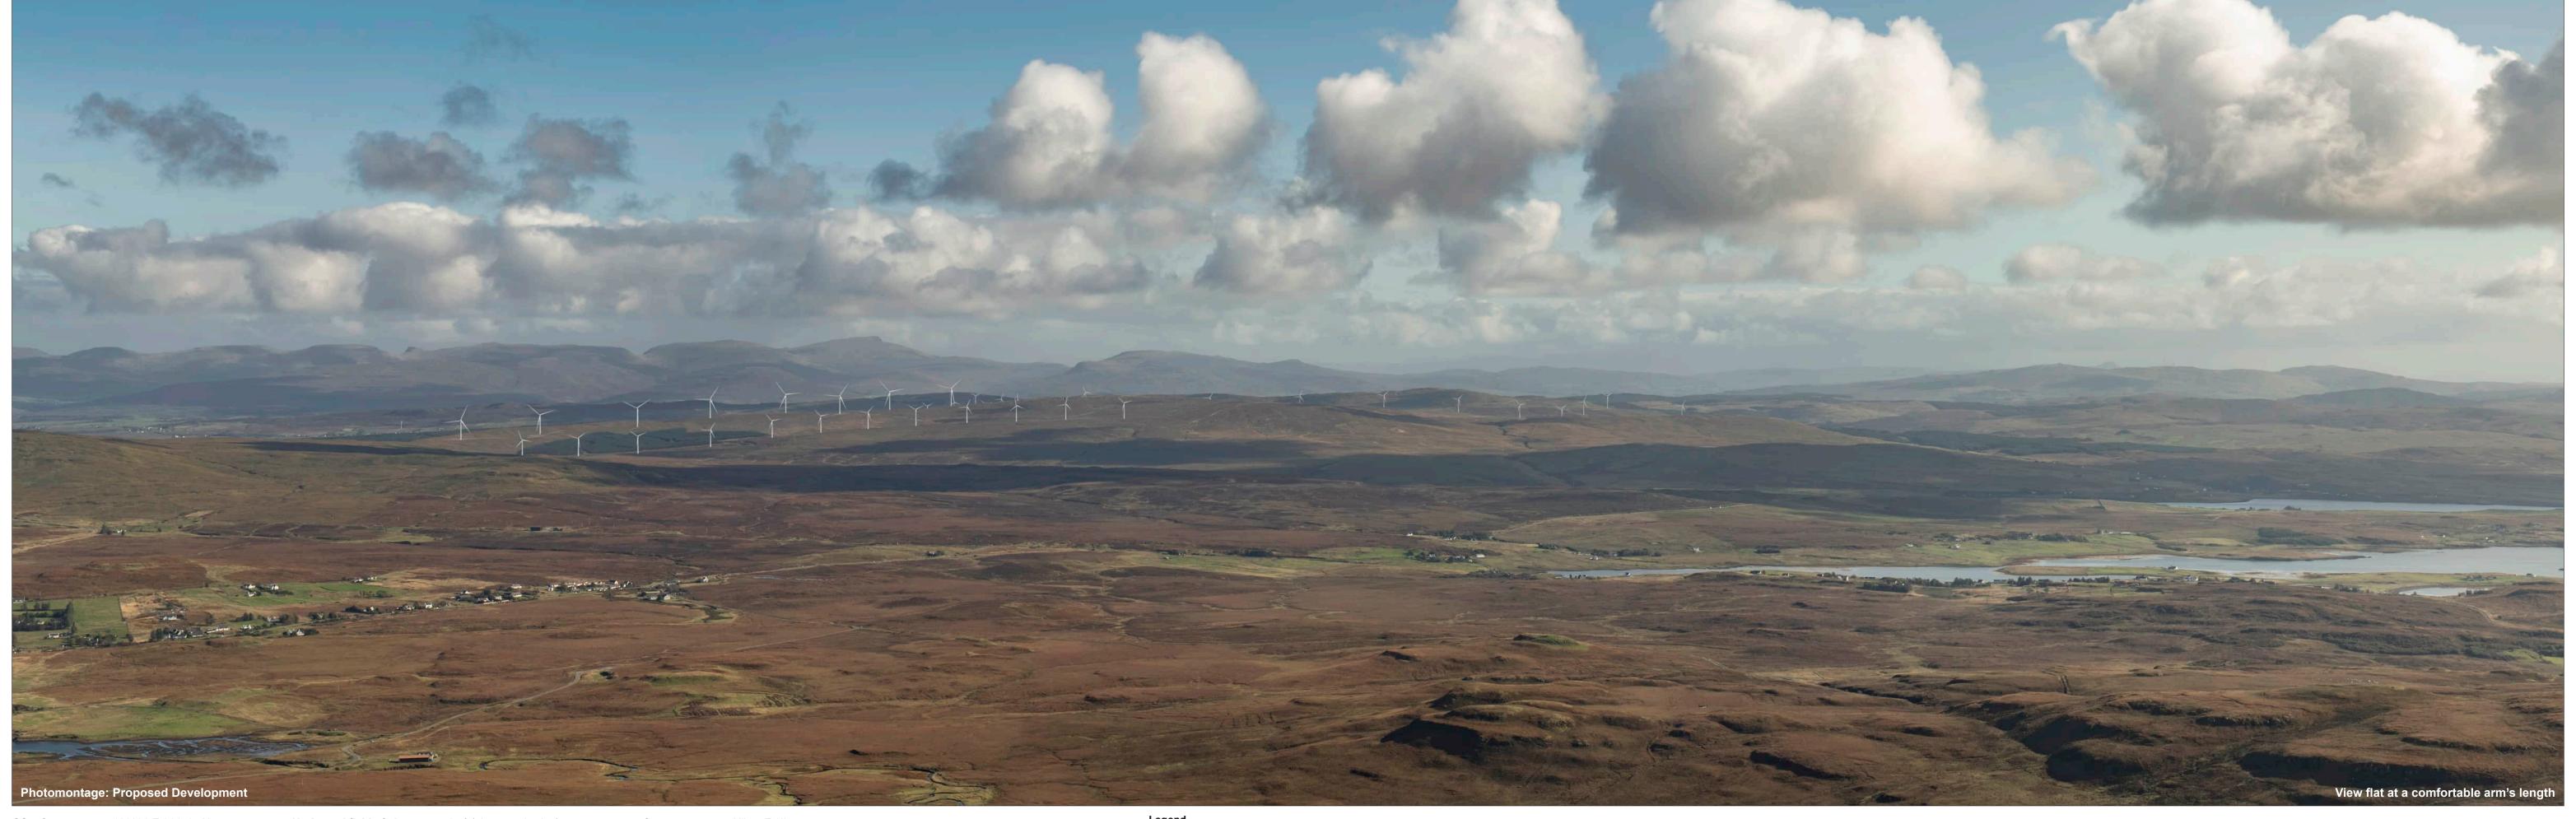

Viewpoint 7: Macleod's Table North/ Healabhal Mhòr Ben Sca Redesign Wind Farm - EIA
© Crown copyright, All rights reserved (2023). Licence number 0100031673

Paper size:

Correct printed image size: 820 x 260 mm

Nearest turbine: 11.15 km

Camera height: 1.5 m

**Date and time:** 02/10/2019 11:52

Viewpoint 7: Macleod's Table North/ Healabhal Mhòr Ben Sca Redesign Wind Farm - EIA
© Crown copyright, All rights reserved (2023). Licence number 0100031673