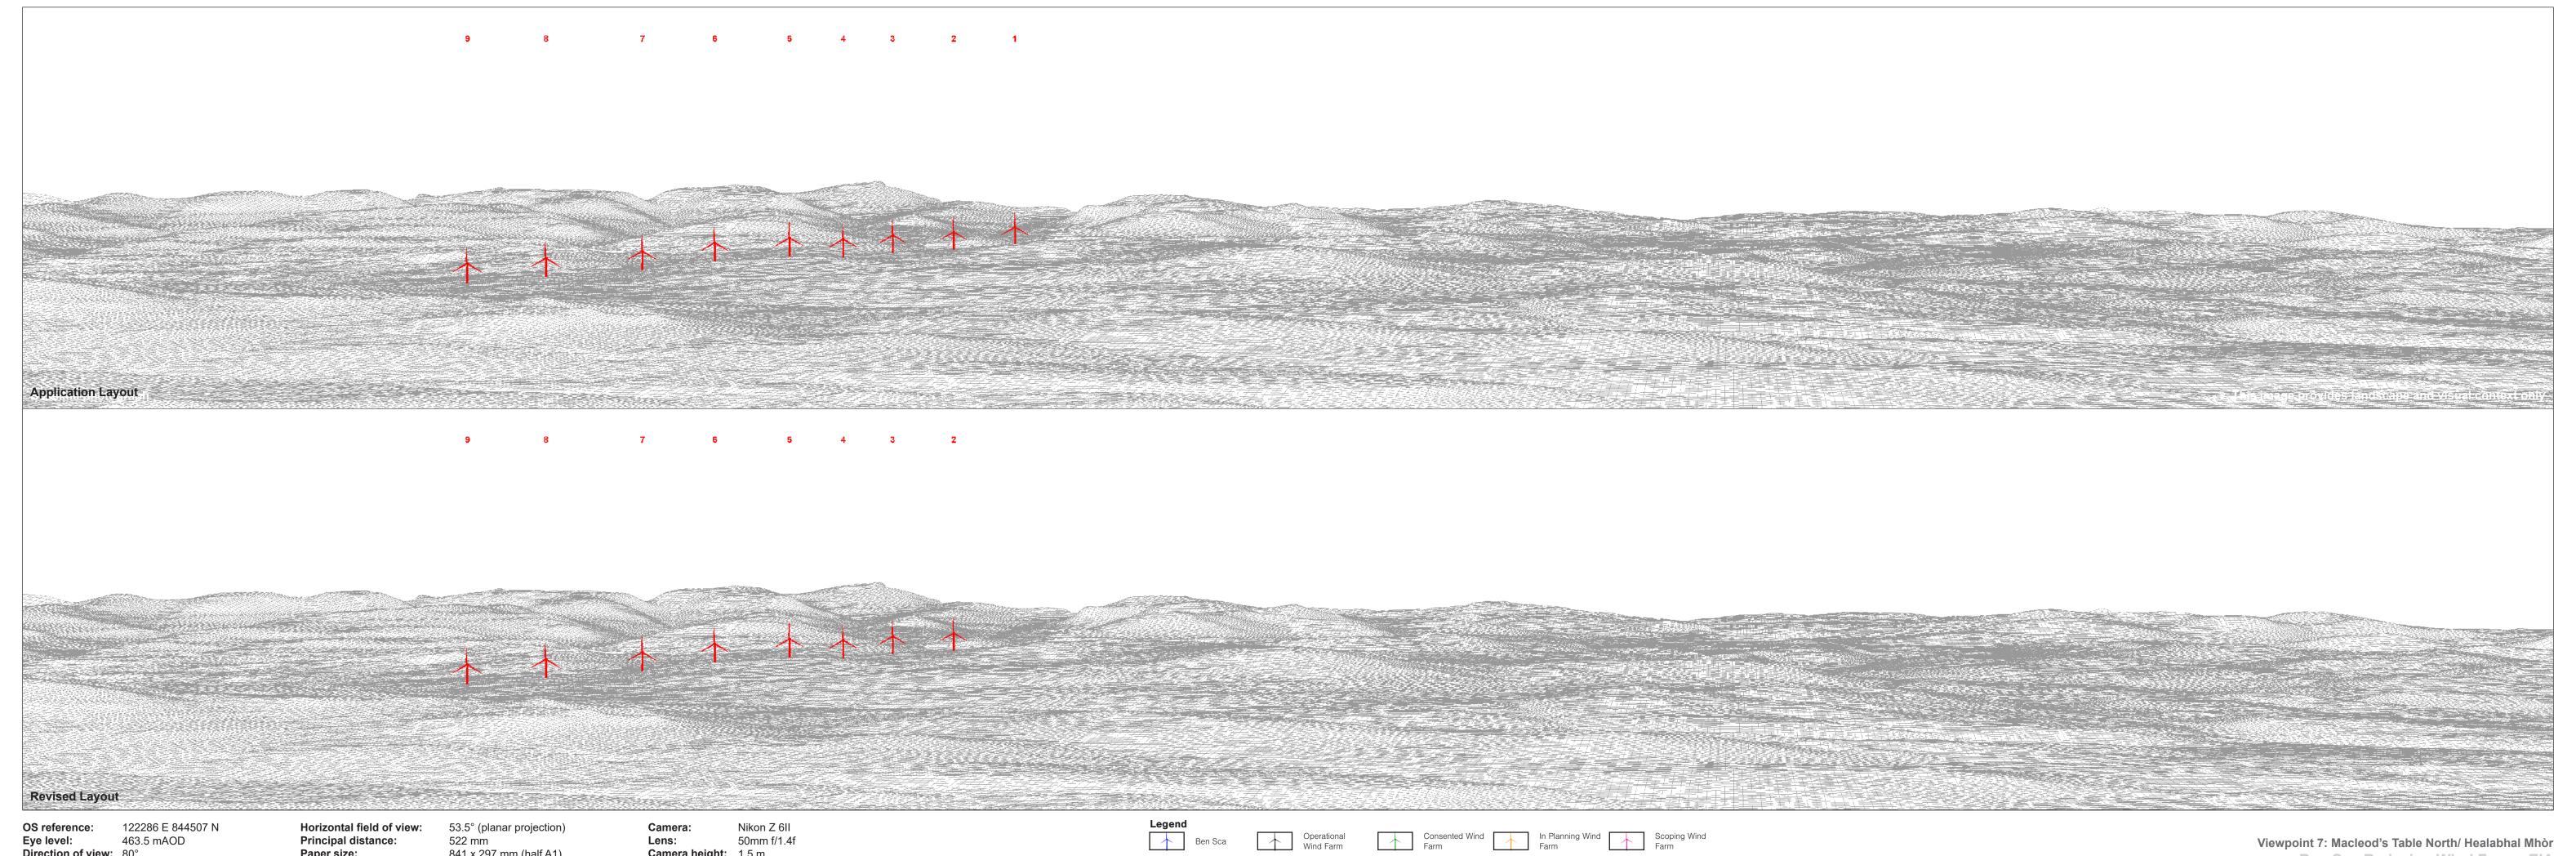

 OS reference:
 122286 E 844507 N

 Eye level:
 463.5 mAOD

 Direction of view:
 80°

 Nearest turbine: 11.15 km

Horizontal field of view: 53.5° (planar projection) Principal distance: 812.5 mm 841 x 297 mm (half A1) Paper size:

Correct printed image size: 820 x 260 mm

Nikon Z 6II 50mm f/1.4f Camera: Camera height: 1.5 m **Date and time:** 02/10/2019 11:52

Direction of view: 80° Nearest turbine: 11.15 km

841 x 297 mm (half A1) Paper size: Correct printed image size: 820 x 130 mm

Camera height: 1.5 m