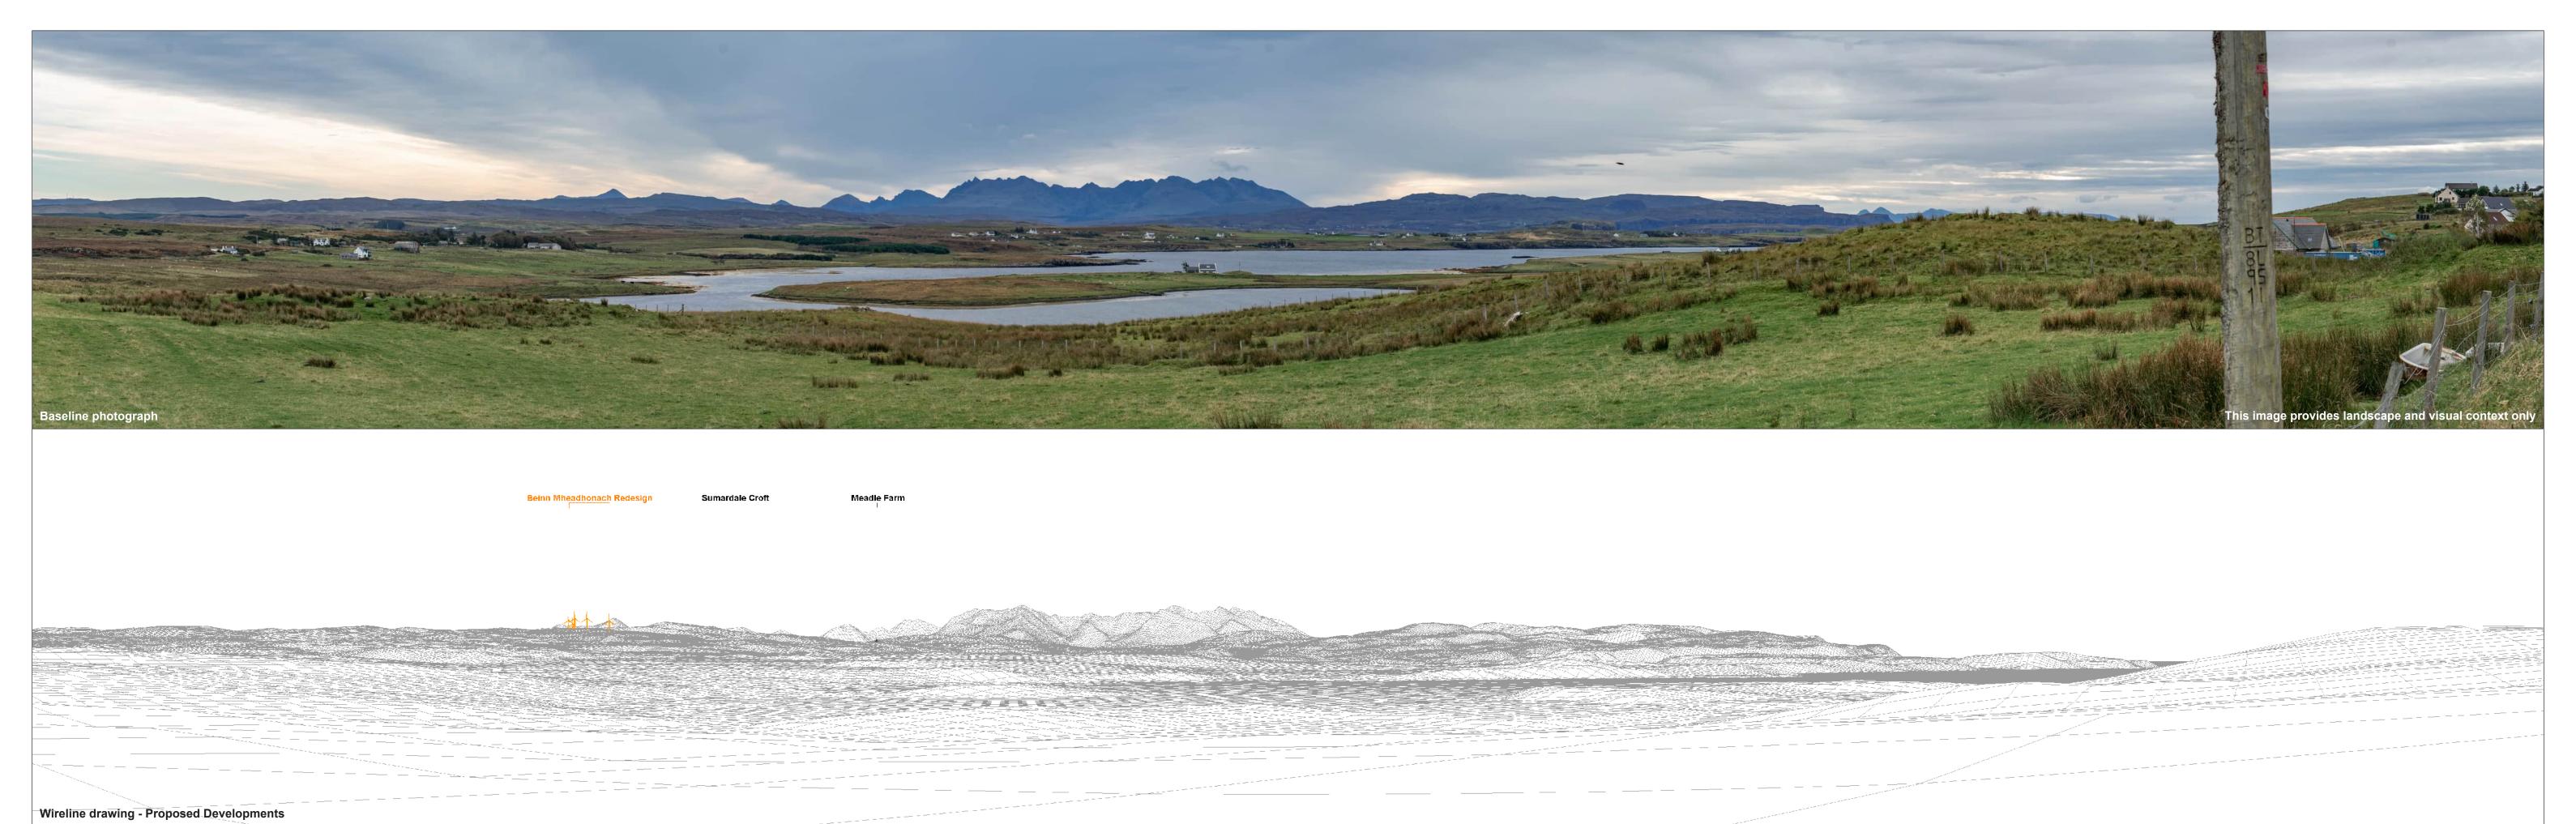

Ben Sca Redesign Wind Farm - EIA
© Crown copyright, All rights reserved (2023). Licence number 0100031673

Paper size:

Correct printed image size: 820 x 130 mm

Nearest turbine: 6.90 km

Camera height: 1.5 m

**Date and time:** 03/10/2019 12:02

Viewpoint 6: Roag Ben Sca Redesign Wind Farm - EIA
© Crown copyright, All rights reserved (2023). Licence number 0100031673

**OS reference:** 127193 E 844432 N 36.5 mAOD Direction of view: 145°

Nearest turbine: 6.90 km

Principal distance: Paper size:

**Horizontal field of view:** 90° (cylindrical projection) 522 mm 841 x 297 mm (half A1) Correct printed image size: 820 x 130 mm

Nikon Z 6II 50mm f/1.4f Camera height: 1.5 m **Date and time:** 03/10/2019 12:02