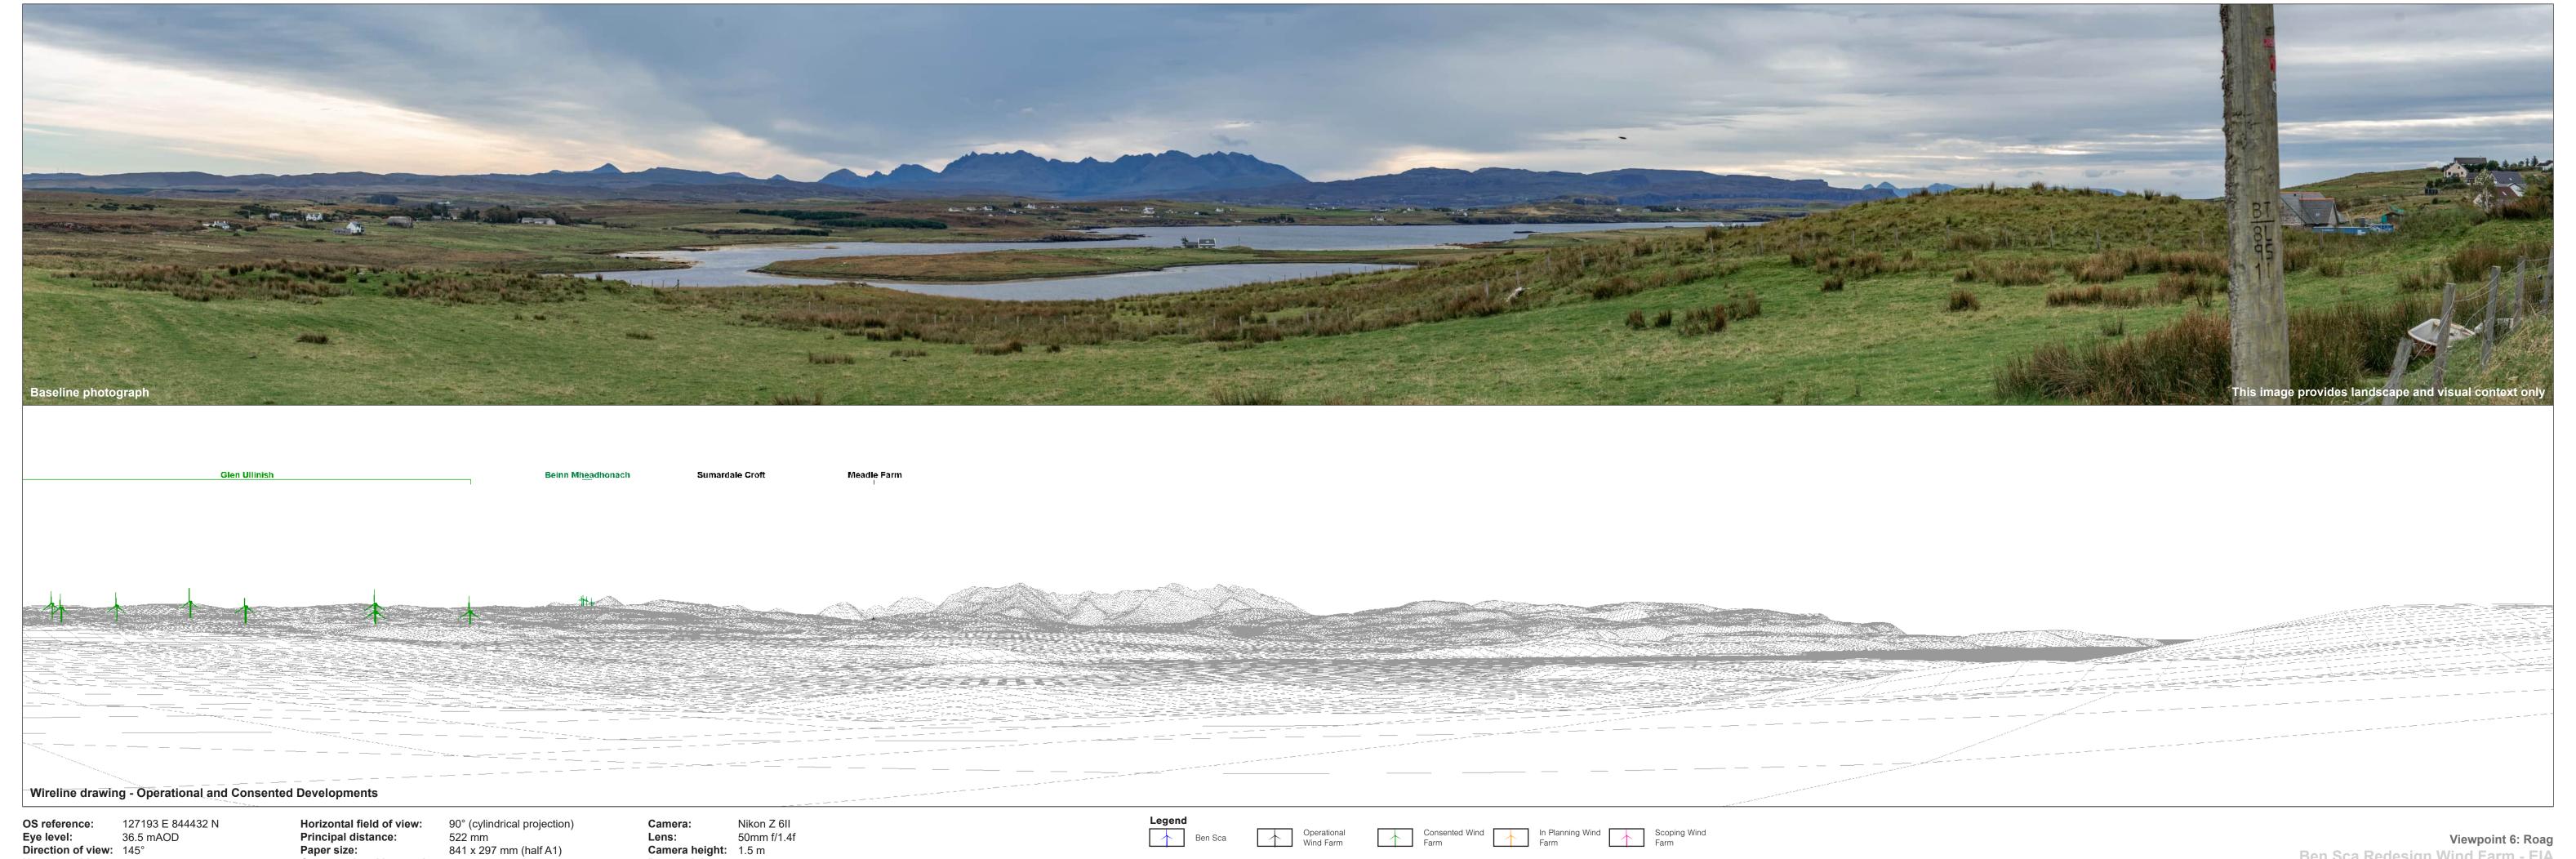

Ben Sca Redesign Wind Farm - EIA
© Crown copyright, All rights reserved (2023). Licence number 0100031673

Paper size:

Correct printed image size: 820 x 130 mm

Nearest turbine: 6.90 km

Camera height: 1.5 m

**Date and time:** 03/10/2019 12:02

Viewpoint 6: Roag Ben Sca Redesign Wind Farm - EIA
© Crown copyright, All rights reserved (2023). Licence number 0100031673

**OS reference:** 127193 E 844432 N 36.5 mAOD Direction of view: 145°

Nearest turbine: 6.90 km

Principal distance: Paper size:

**Horizontal field of view:** 90° (cylindrical projection) 522 mm 841 x 297 mm (half A1) Correct printed image size: 820 x 130 mm

Nikon Z 6II 50mm f/1.4f Camera height: 1.5 m **Date and time:** 03/10/2019 12:02

Legend

Ben Sca

Operational Wind Farm

Consented Wind Farm

In Planning Wind Scoping Wind Farm

Farm

Farm

Ben Sca Redesign Wind Farm - EIA
© Crown copyright, All rights reserved (2023). Licence number 0100031673