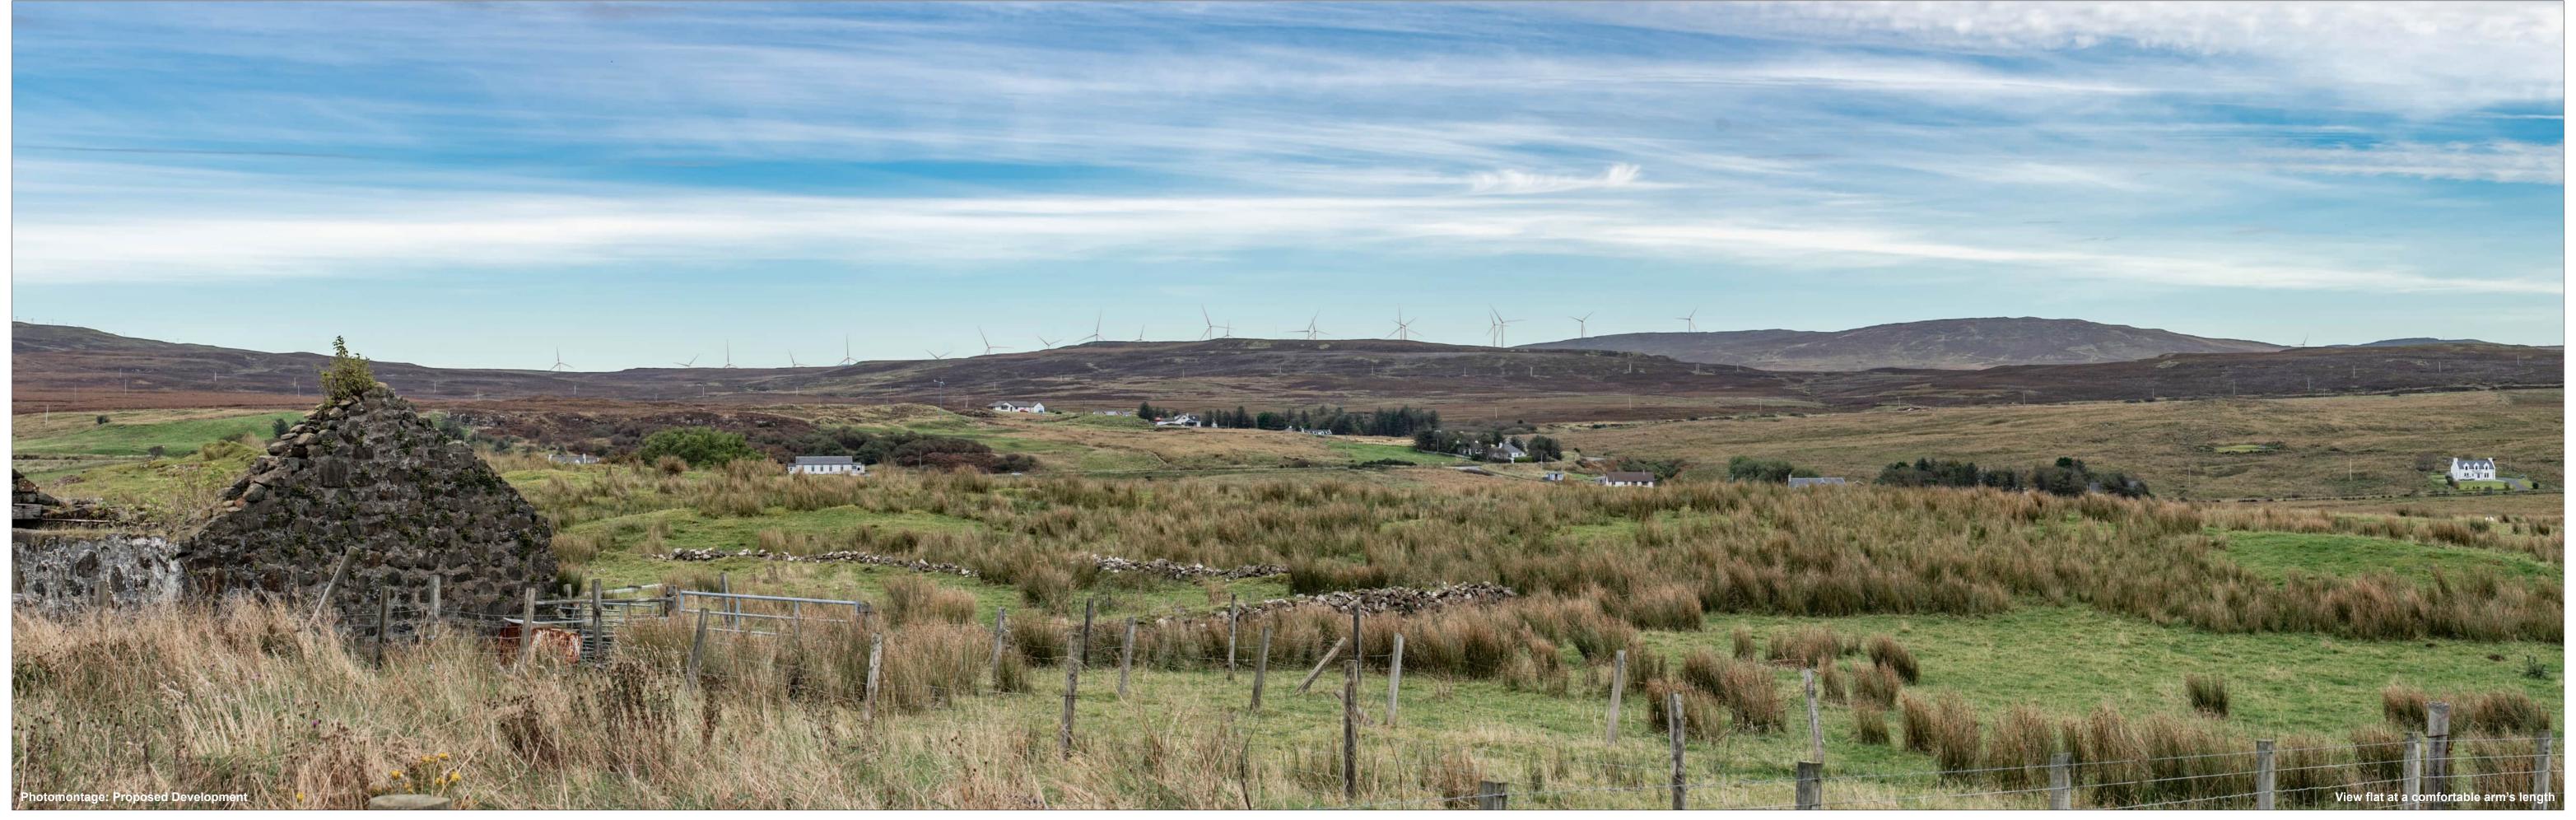

Ben Sca Redesign Wind Farm - EIA
© Crown copyright, All rights reserved (2023). Licence number 0100031673

Paper size:

Correct printed image size: 820 x 130 mm

Nearest turbine: 6.90 km

Camera height: 1.5 m

**Date and time:** 03/10/2019 12:02

Viewpoint 6: Roag Ben Sca Redesign Wind Farm - EIA
© Crown copyright, All rights reserved (2023). Licence number 0100031673

**OS reference:** 127193 E 844432 N 36.5 mAOD Direction of view: 145°

Nearest turbine: 6.90 km

Principal distance: Paper size:

**Horizontal field of view:** 90° (cylindrical projection) 522 mm 841 x 297 mm (half A1) Correct printed image size: 820 x 130 mm

Nikon Z 6II 50mm f/1.4f Camera height: 1.5 m **Date and time:** 03/10/2019 12:02