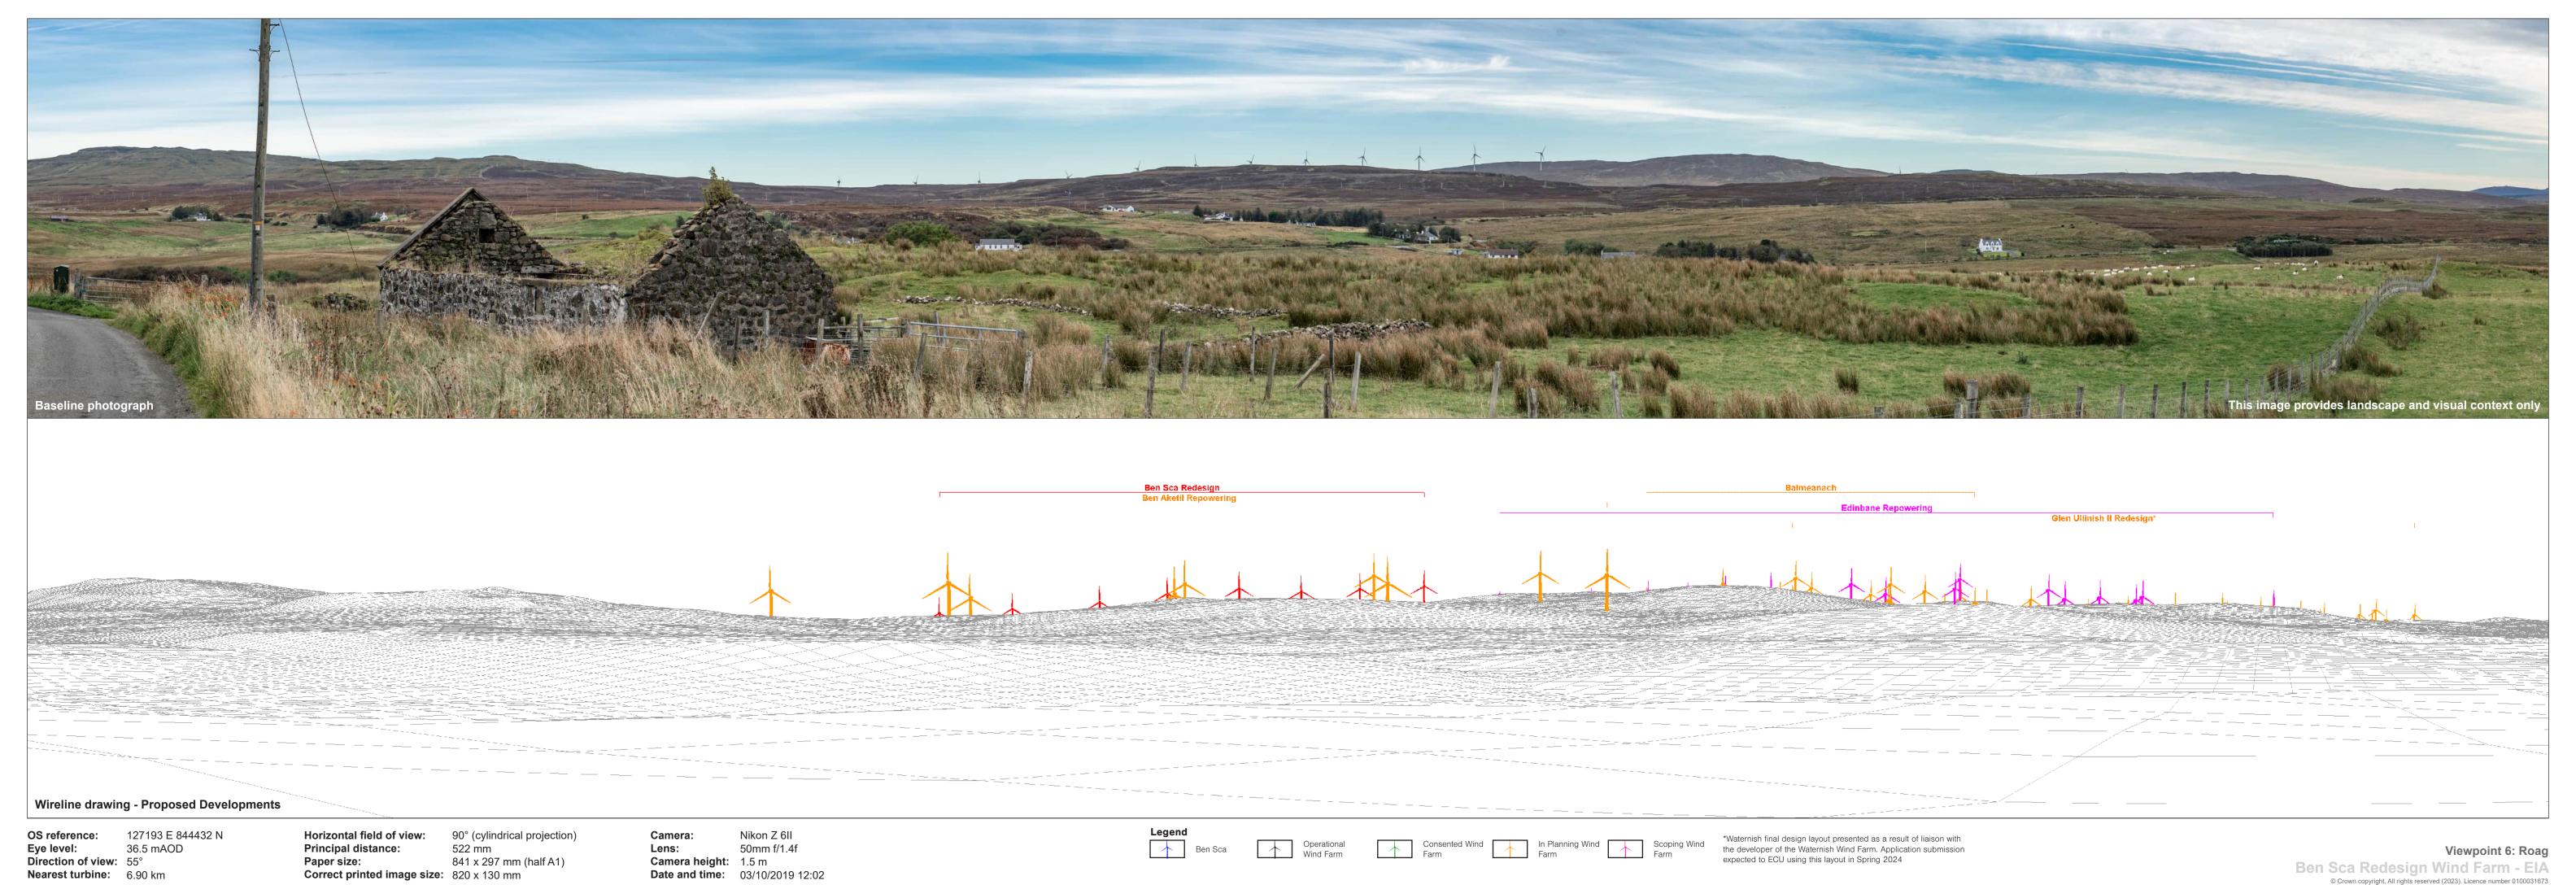

Ben Sca Redesign Wind Farm - EIA
© Crown copyright, All rights reserved (2023). Licence number 0100031673

Paper size:

Correct printed image size: 820 x 130 mm

Nearest turbine: 6.90 km

Camera height: 1.5 m

**Date and time:** 03/10/2019 12:02

Viewpoint 6: Roag Ben Sca Redesign Wind Farm - EIA
© Crown copyright, All rights reserved (2023). Licence number 0100031673

**OS reference:** 127193 E 844432 N 36.5 mAOD Direction of view: 145°

Nearest turbine: 6.90 km

Principal distance: Paper size:

**Horizontal field of view:** 90° (cylindrical projection) 522 mm 841 x 297 mm (half A1) Correct printed image size: 820 x 130 mm

Nikon Z 6II 50mm f/1.4f Camera height: 1.5 m **Date and time:** 03/10/2019 12:02

Legend

Ben Sca

Operational Wind Farm

Consented Wind Farm

In Planning Wind Scoping Wind Farm

Farm

Farm

Ben Sca Redesign Wind Farm - EIA
© Crown copyright, All rights reserved (2023). Licence number 0100031673