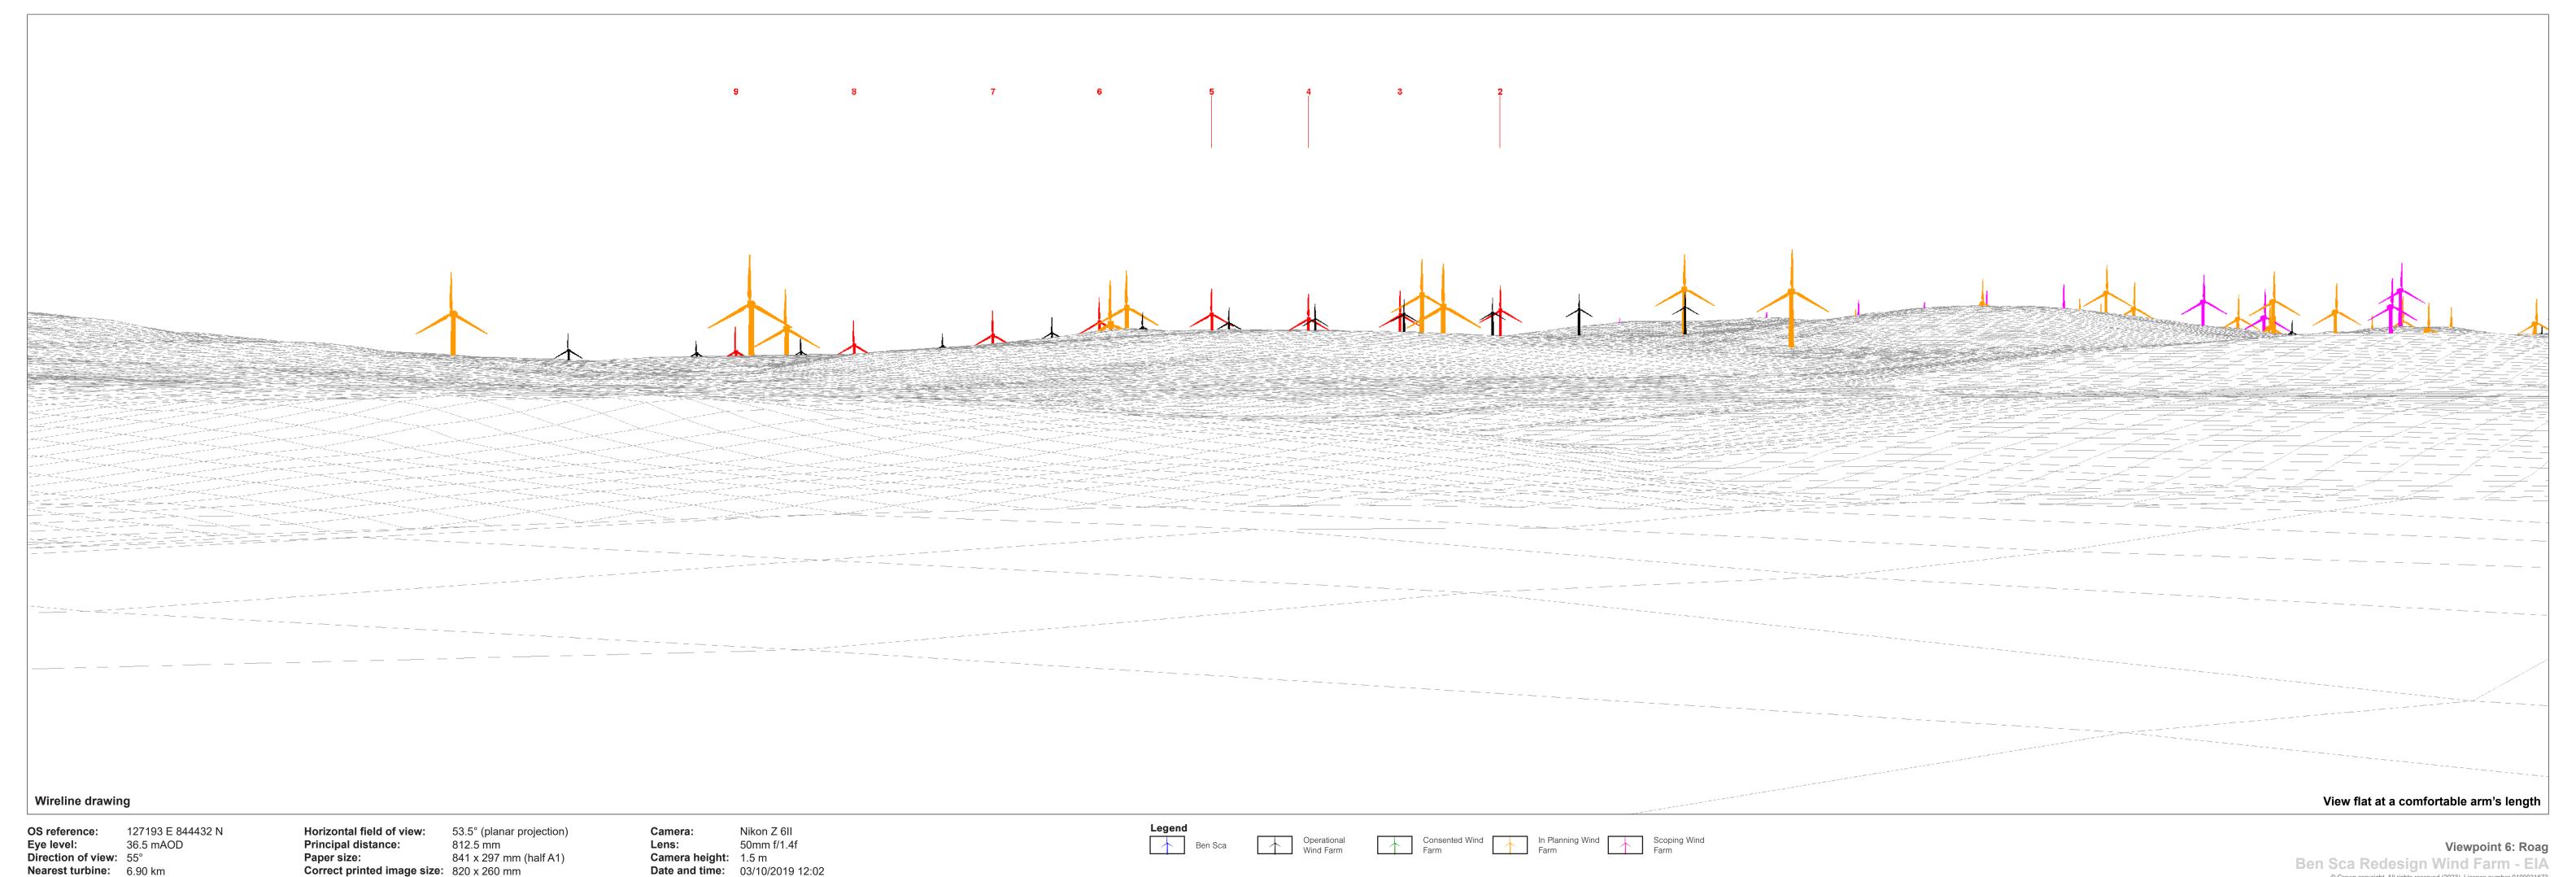

OS reference: 127193 E
Eye level: 36.5 mAO
Direction of view: 55°
Nearest turbine: 6.90 km 127193 E 844432 N 36.5 mAOD

Horizontal field of view: 53.5° (planar projection)
Principal distance: 812.5 mm

Paper size: 841 x 297 mm (half A1)
Correct printed image size: 820 x 260 mm

 Camera:
 Nikon Z 6II

 Lens:
 50mm f/1.4f

 Camera height:
 1.5 m

 Date and time:
 03/10/2019 12:02

Ben Sca Redesign Wind Farm - EIA
© Crown copyright, All rights reserved (2023). Licence number 0100031673