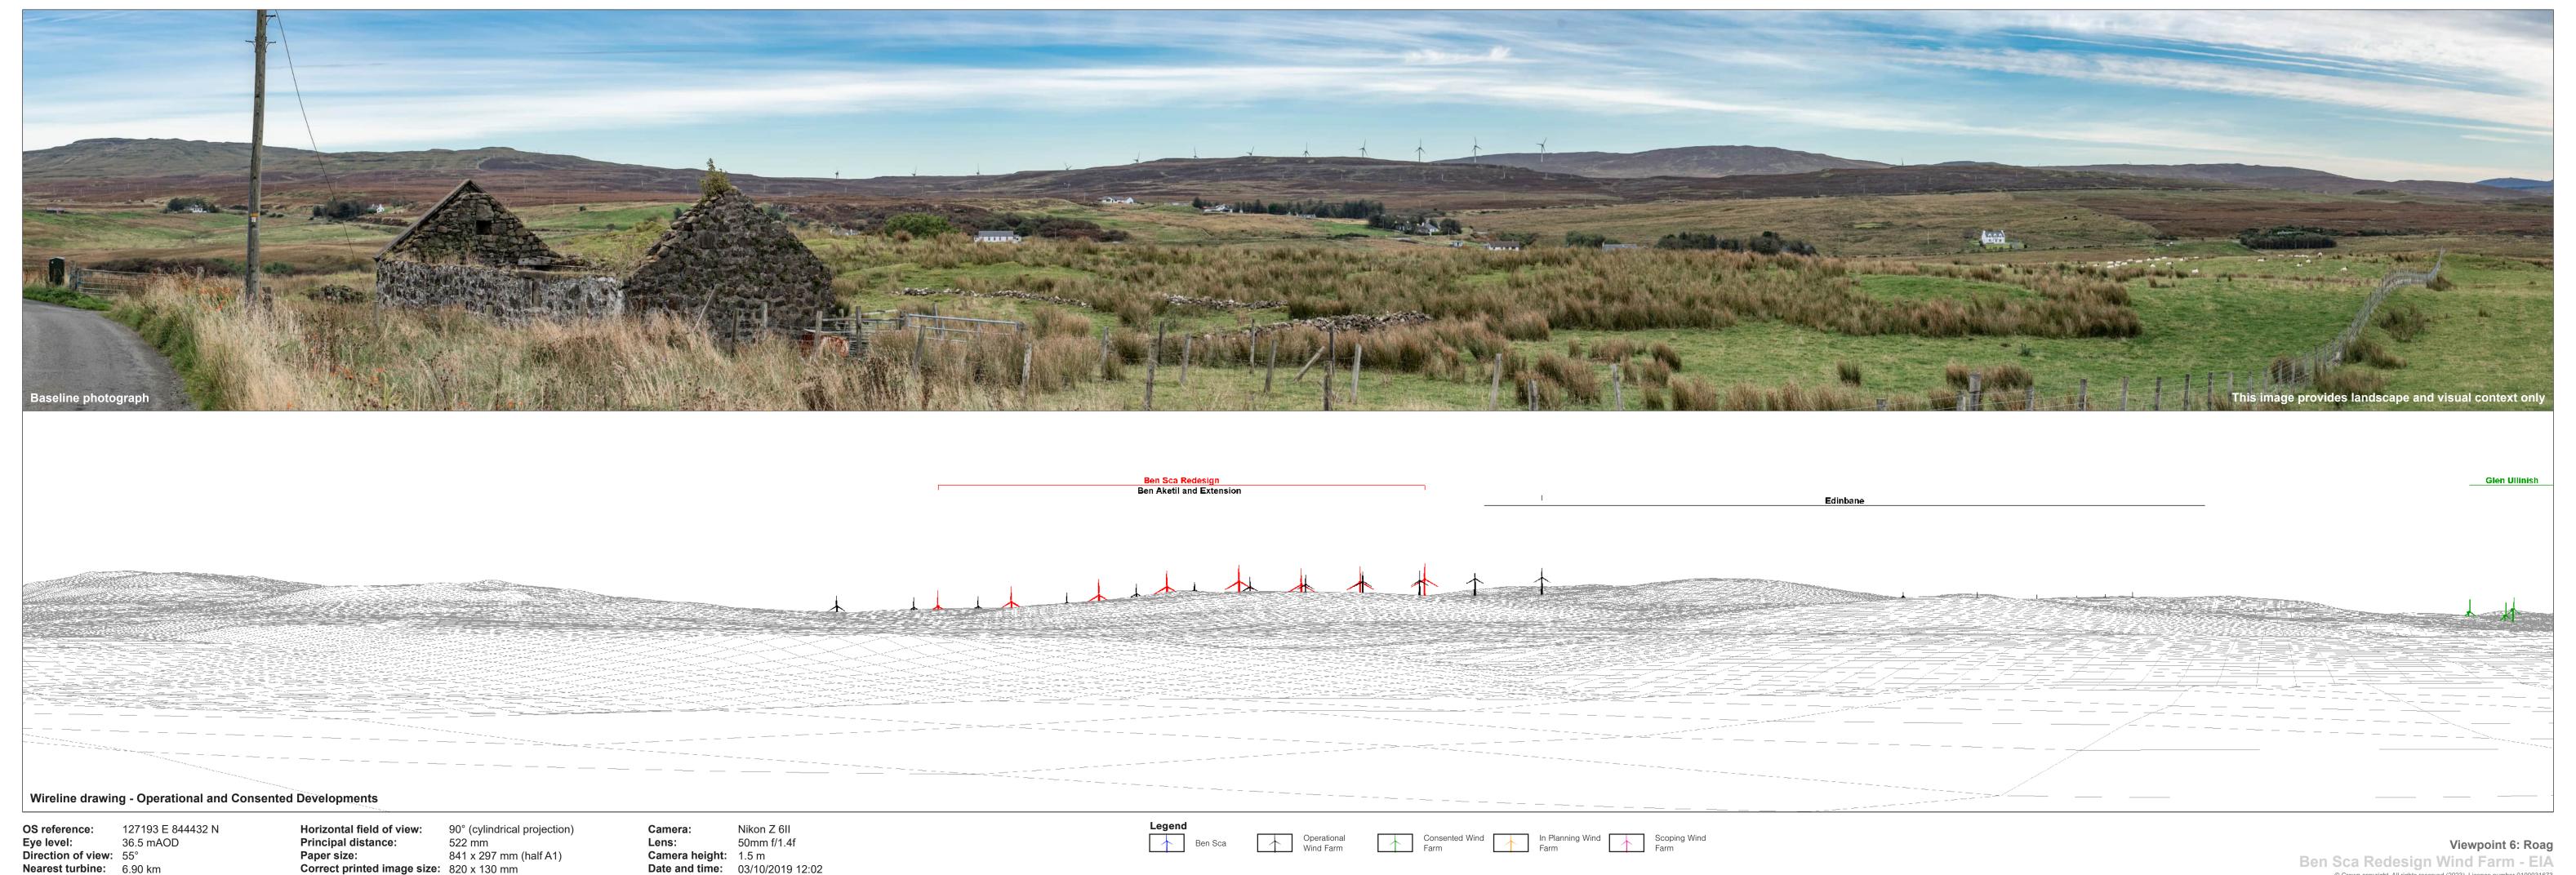

Ben Sca Redesign Wind Farm - EIA
© Crown copyright, All rights reserved (2023). Licence number 0100031673

Paper size:

Correct printed image size: 820 x 130 mm

Nearest turbine: 6.90 km

Camera height: 1.5 m

**Date and time:** 03/10/2019 12:02

Viewpoint 6: Roag Ben Sca Redesign Wind Farm - EIA
© Crown copyright, All rights reserved (2023). Licence number 0100031673

**OS reference:** 127193 E 844432 N 36.5 mAOD Direction of view: 145°

Nearest turbine: 6.90 km

Principal distance: Paper size:

**Horizontal field of view:** 90° (cylindrical projection) 522 mm 841 x 297 mm (half A1) Correct printed image size: 820 x 130 mm

Nikon Z 6II 50mm f/1.4f Camera height: 1.5 m **Date and time:** 03/10/2019 12:02

Legend

Ben Sca

Operational Wind Farm

Consented Wind Farm

In Planning Wind Scoping Wind Farm

Farm

Farm

Ben Sca Redesign Wind Farm - EIA
© Crown copyright, All rights reserved (2023). Licence number 0100031673