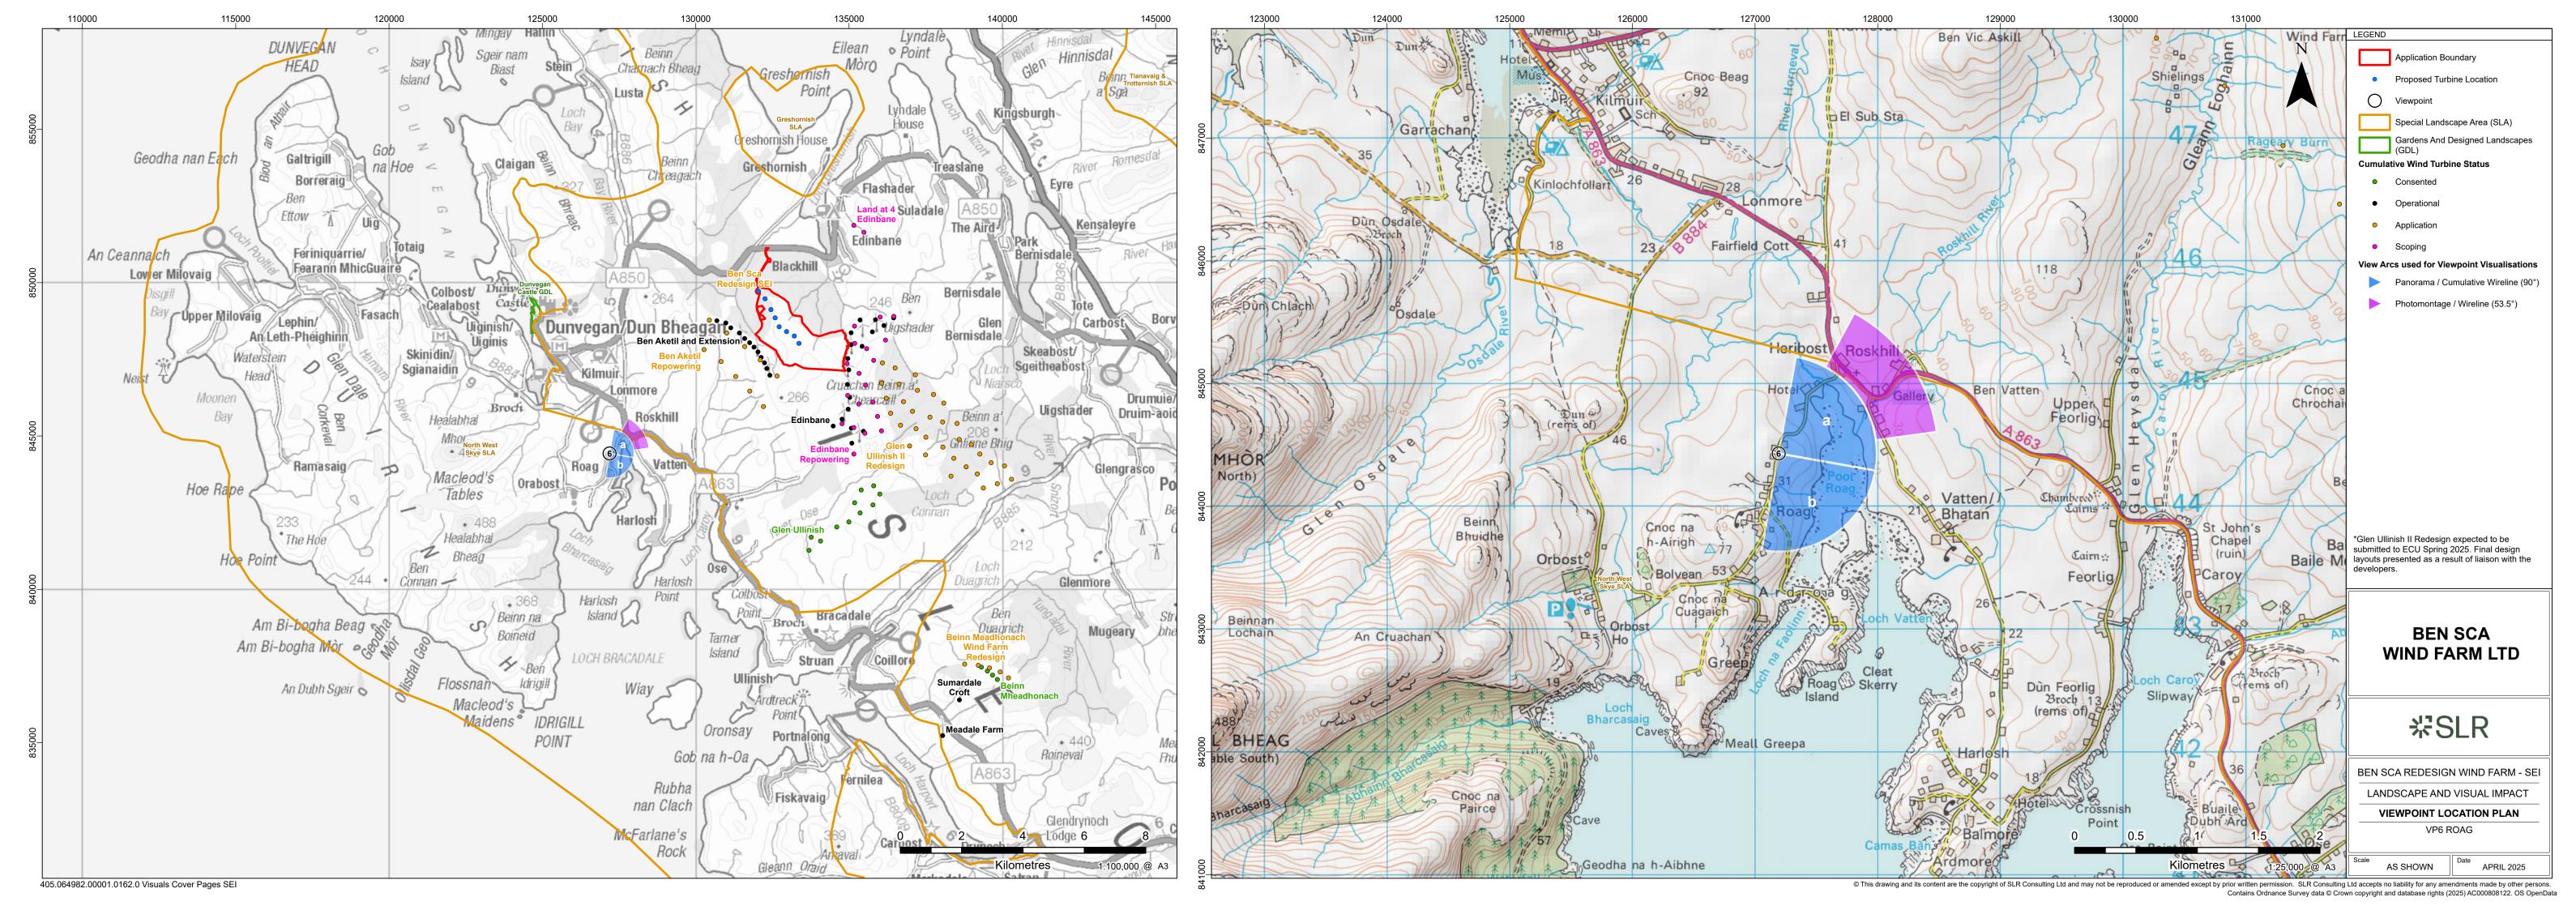

Ben Sca Redesign Wind Farm - EIA
© Crown copyright, All rights reserved (2023). Licence number 0100031673

Paper size:

Correct printed image size: 820 x 130 mm

Nearest turbine: 6.90 km

Camera height: 1.5 m

**Date and time:** 03/10/2019 12:02

Viewpoint 6: Roag Ben Sca Redesign Wind Farm - EIA
© Crown copyright, All rights reserved (2023). Licence number 0100031673

**OS reference:** 127193 E 844432 N 36.5 mAOD Direction of view: 145°

Nearest turbine: 6.90 km

Principal distance: Paper size:

**Horizontal field of view:** 90° (cylindrical projection) 522 mm 841 x 297 mm (half A1) Correct printed image size: 820 x 130 mm

Nikon Z 6II 50mm f/1.4f Camera height: 1.5 m **Date and time:** 03/10/2019 12:02

Legend

Ben Sca

Operational Wind Farm

Consented Wind Farm

In Planning Wind Scoping Wind Farm

Farm

Farm

Ben Sca Redesign Wind Farm - EIA
© Crown copyright, All rights reserved (2023). Licence number 0100031673