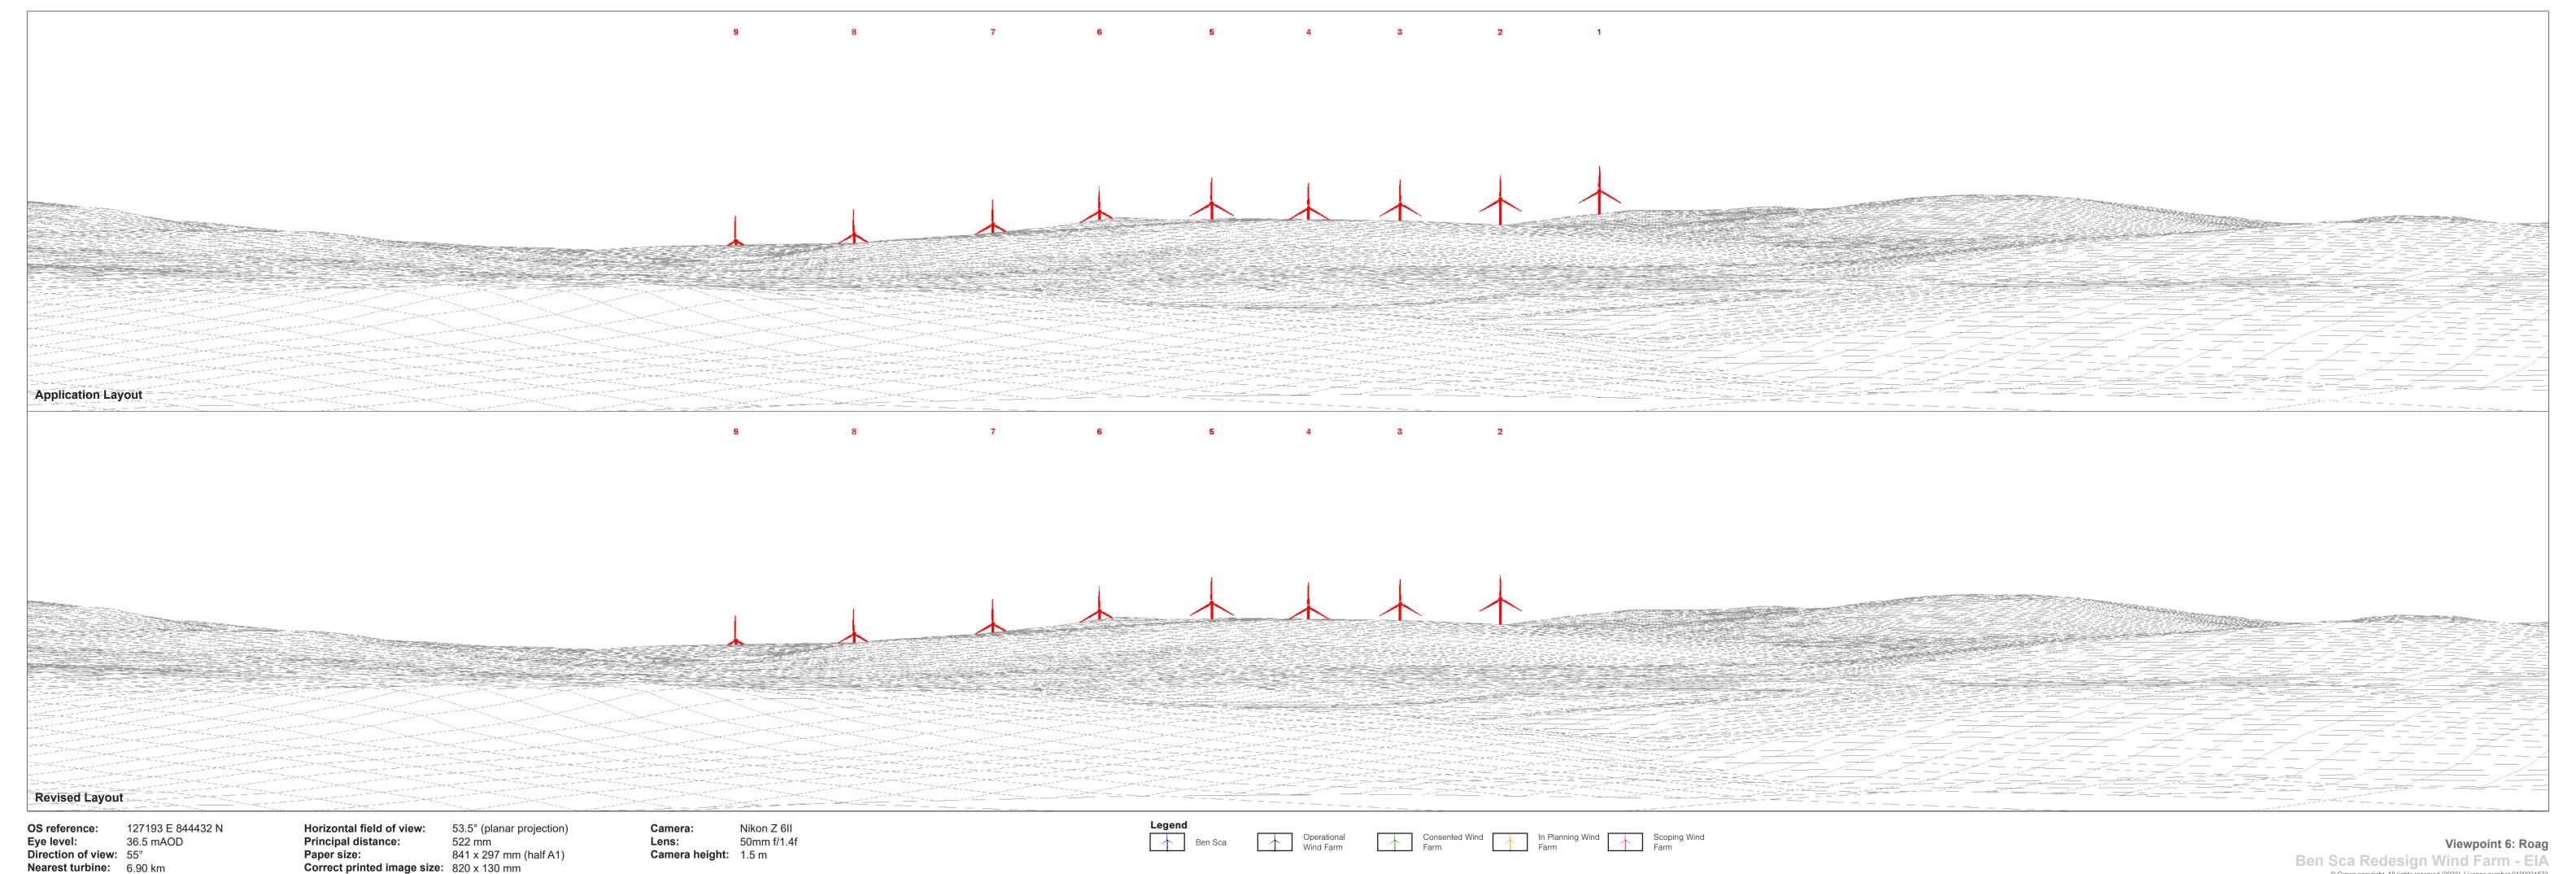

Legend

Ben Sca

Operational Wind Farm

Consented Wind Farm

In Planning Wind Scoping Wind Farm

Farm

Farm

Ben Sca Redesign Wind Farm - EIA
© Crown copyright, All rights reserved (2023). Licence number 0100031673

OS reference: 127193 E
Eye level: 36.5 mAO
Direction of view: 55°
Nearest turbine: 6.90 km 127193 E 844432 N 36.5 mAOD

Horizontal field of view: 53.5° (planar projection)
Principal distance: 812.5 mm

Paper size: 841 x 297 mm (half A1)
Correct printed image size: 820 x 260 mm

 Camera:
 Nikon Z 6II

 Lens:
 50mm f/1.4f

 Camera height:
 1.5 m

 Date and time:
 03/10/2019 12:02

Ben Sca Redesign Wind Farm - EIA
© Crown copyright, All rights reserved (2023). Licence number 0100031673