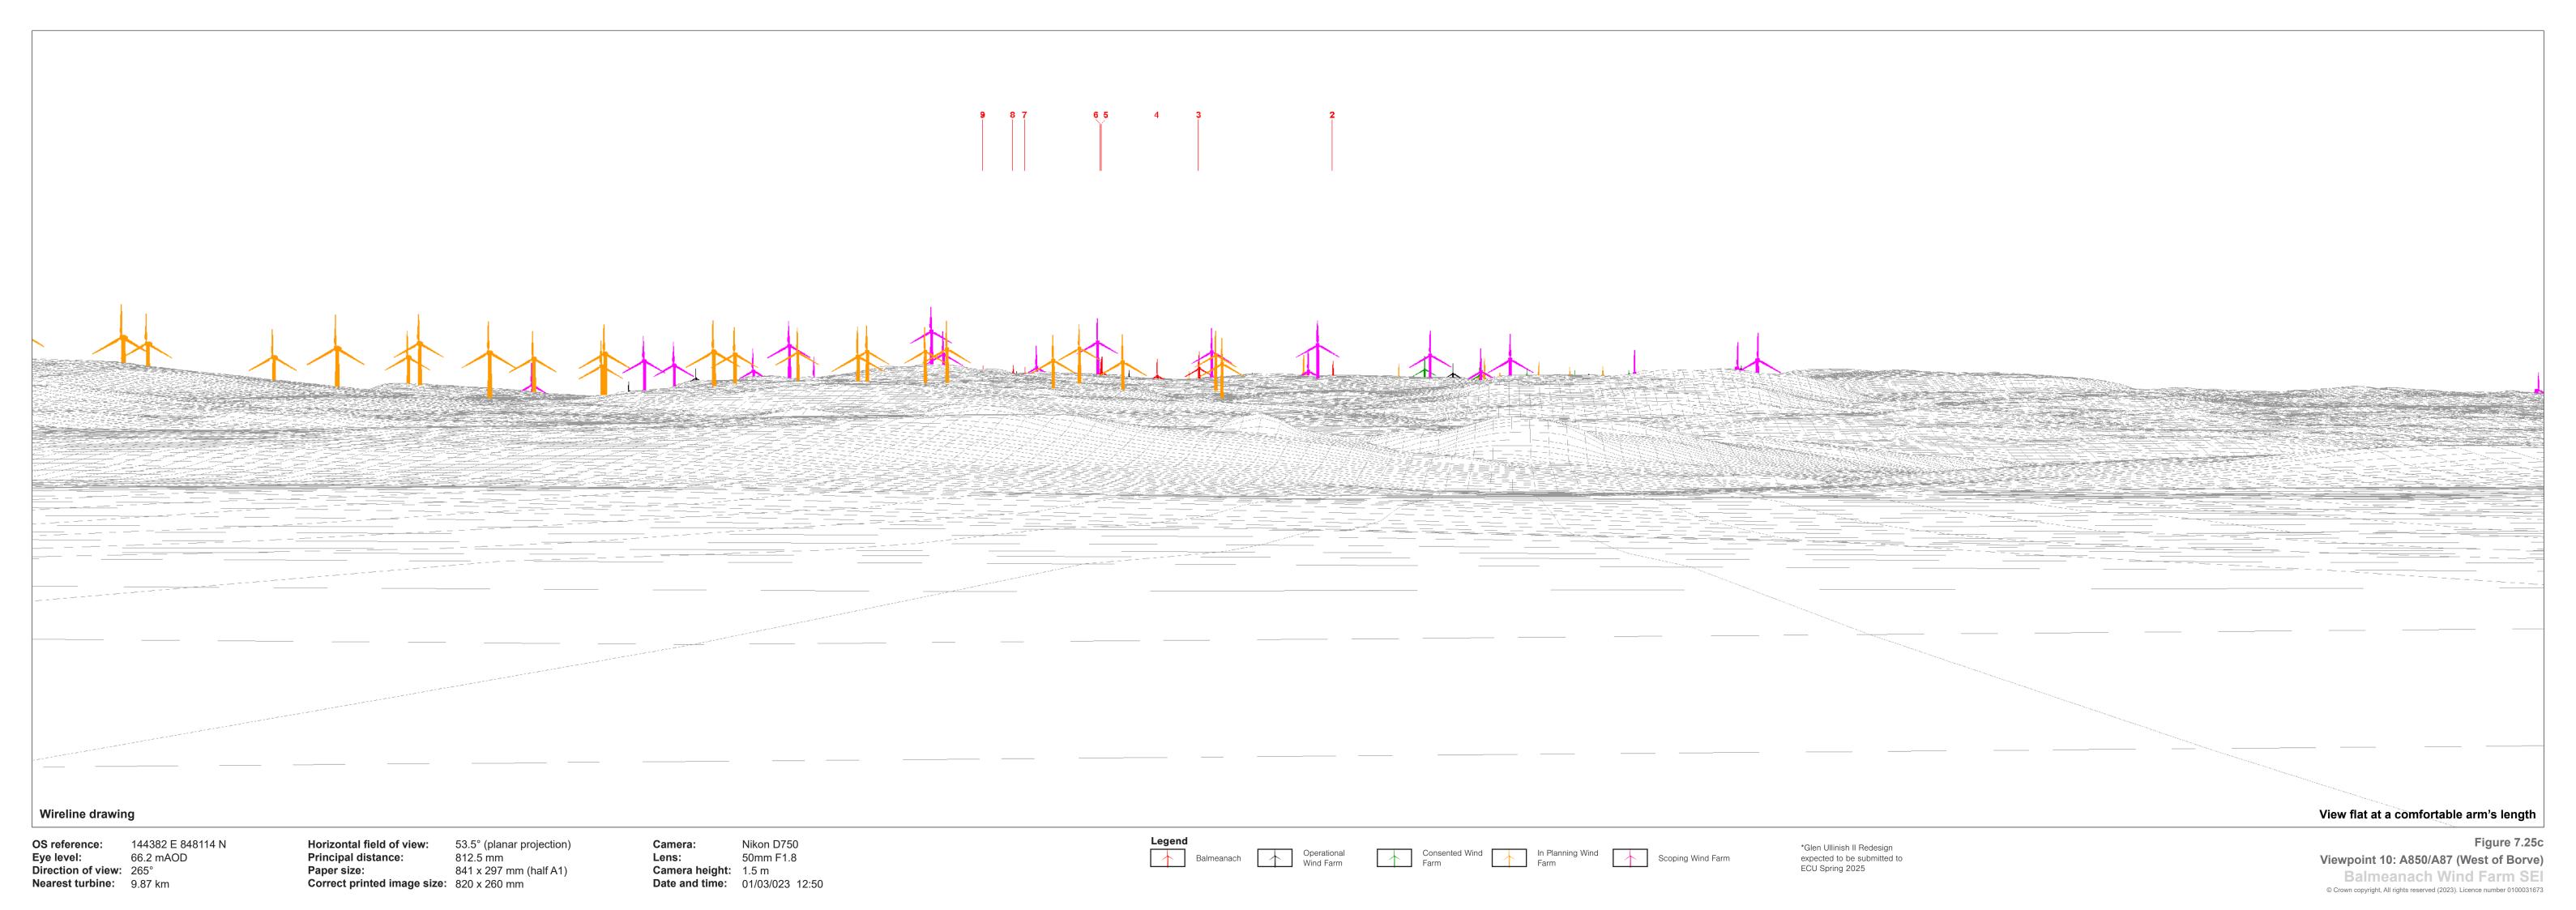

**OS reference:** 144382 E 848114 N Direction of view: 265° Nearest turbine: 9.87 km

**Horizontal field of view:** 90° (cylindrical projection) Principal distance: Paper size: 841 x 297 mm (half A1) Correct printed image size: 820 x 130 mm

Nikon D750 50mm F1.8 Camera height: 1.5 m **Date and time:** 01/03/023 12:50

\*Glen Ullinish II Redesign expected to be submitted to ECU Spring 2025

Figure 7.25b Viewpoint 10: A850/A87 (West of Borve) © Crown copyright, All rights reserved (2023). Licence number 0100031673