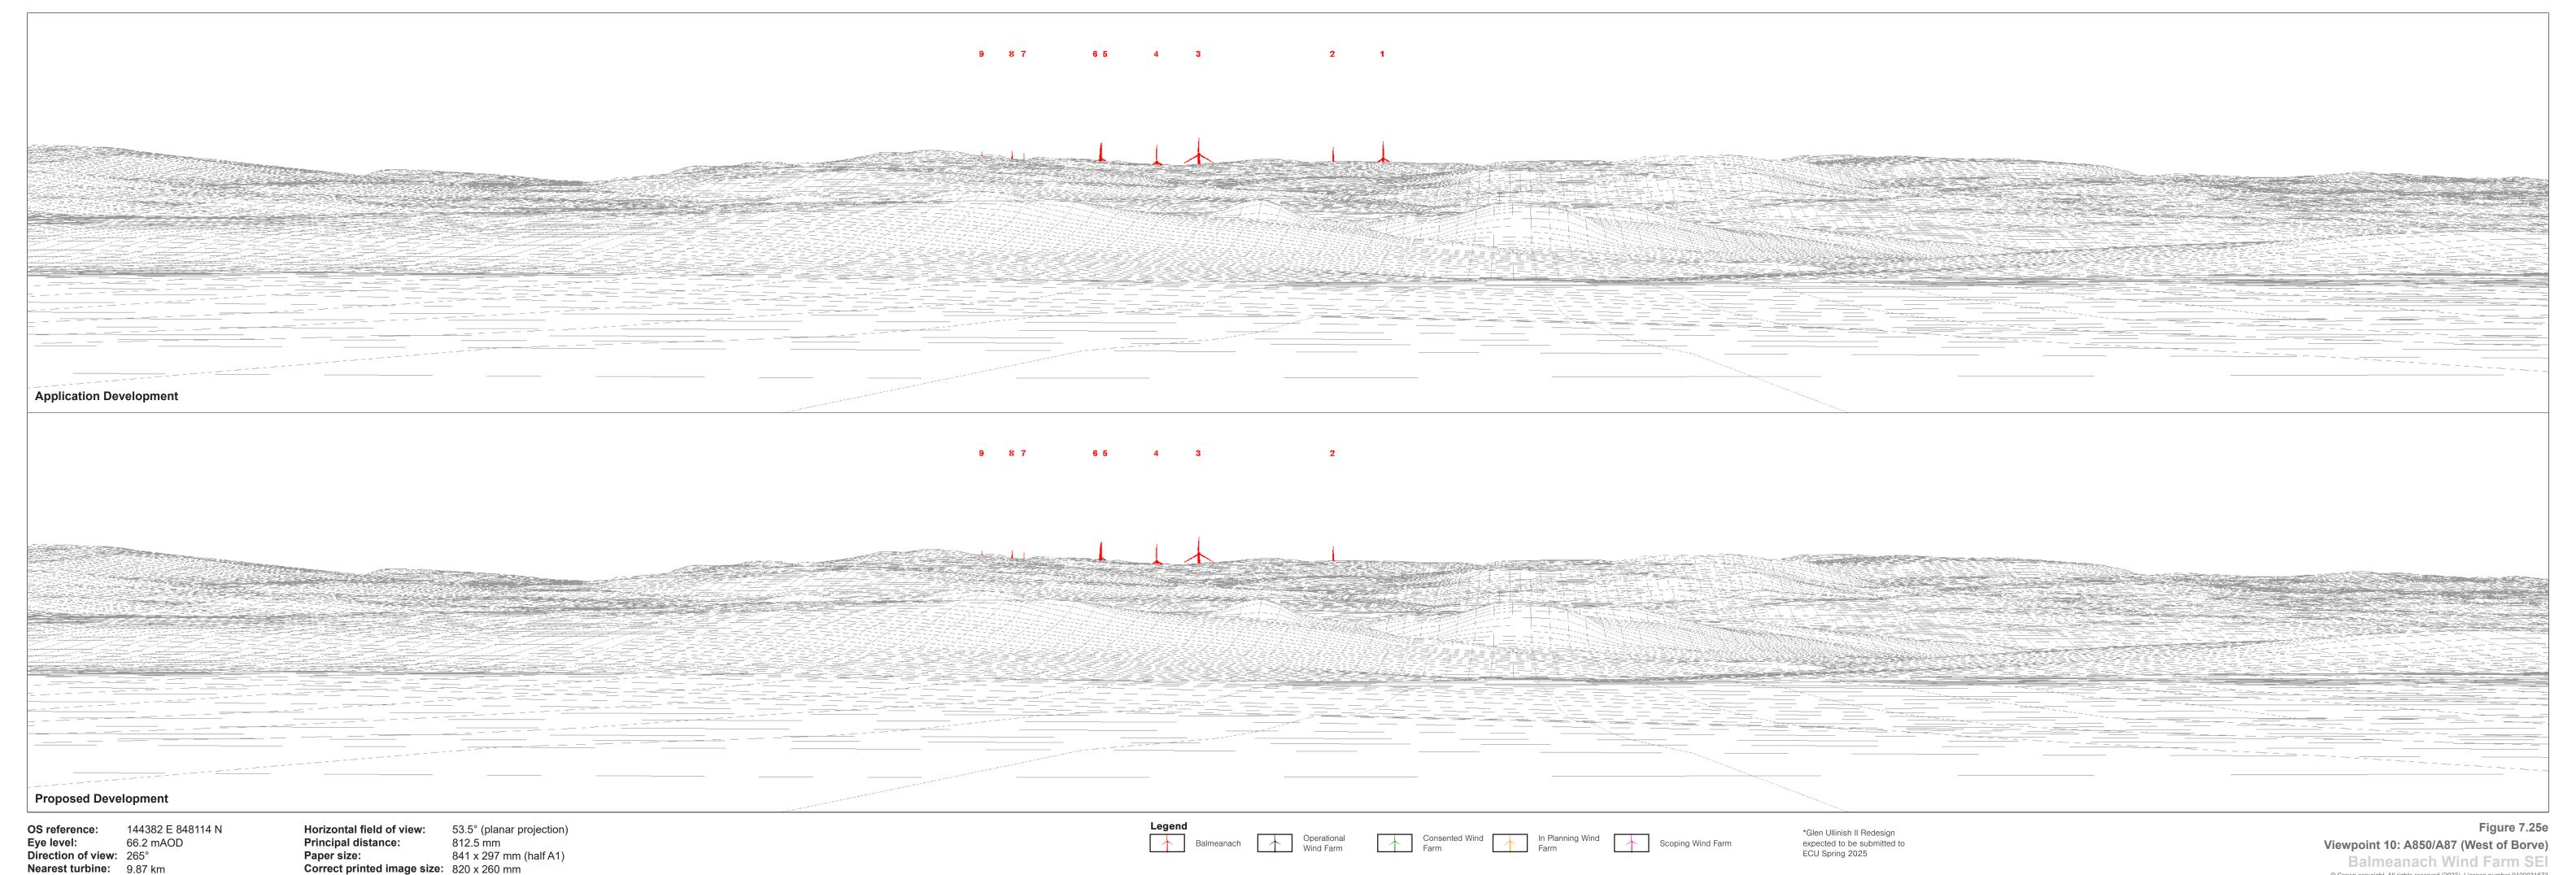

© Crown copyright, All rights reserved (2023). Licence number 0100031673

OS reference: 144382 E 848114 N
Eye level: 66.2 mAOD
Direction of view: 265°
Nearest turbine: 9.87 km

Horizontal field of view: 53.5° (planar projection)
Principal distance: 812.5 mm Principal distance: 812.5 mm

Paper size: 841 x 297 mm (half A1)

Correct printed image size: 820 x 260 mm

Camera:

Nikon D750 50mm F1.8 Camera height: 1.5 m

Date and time: 01/03/023 12:50 Viewpoint 10: A850/A87 (West of Borve) Balmeanach Wind Farm SEI
© Crown copyright, All rights reserved (2023). Licence number 0100031673