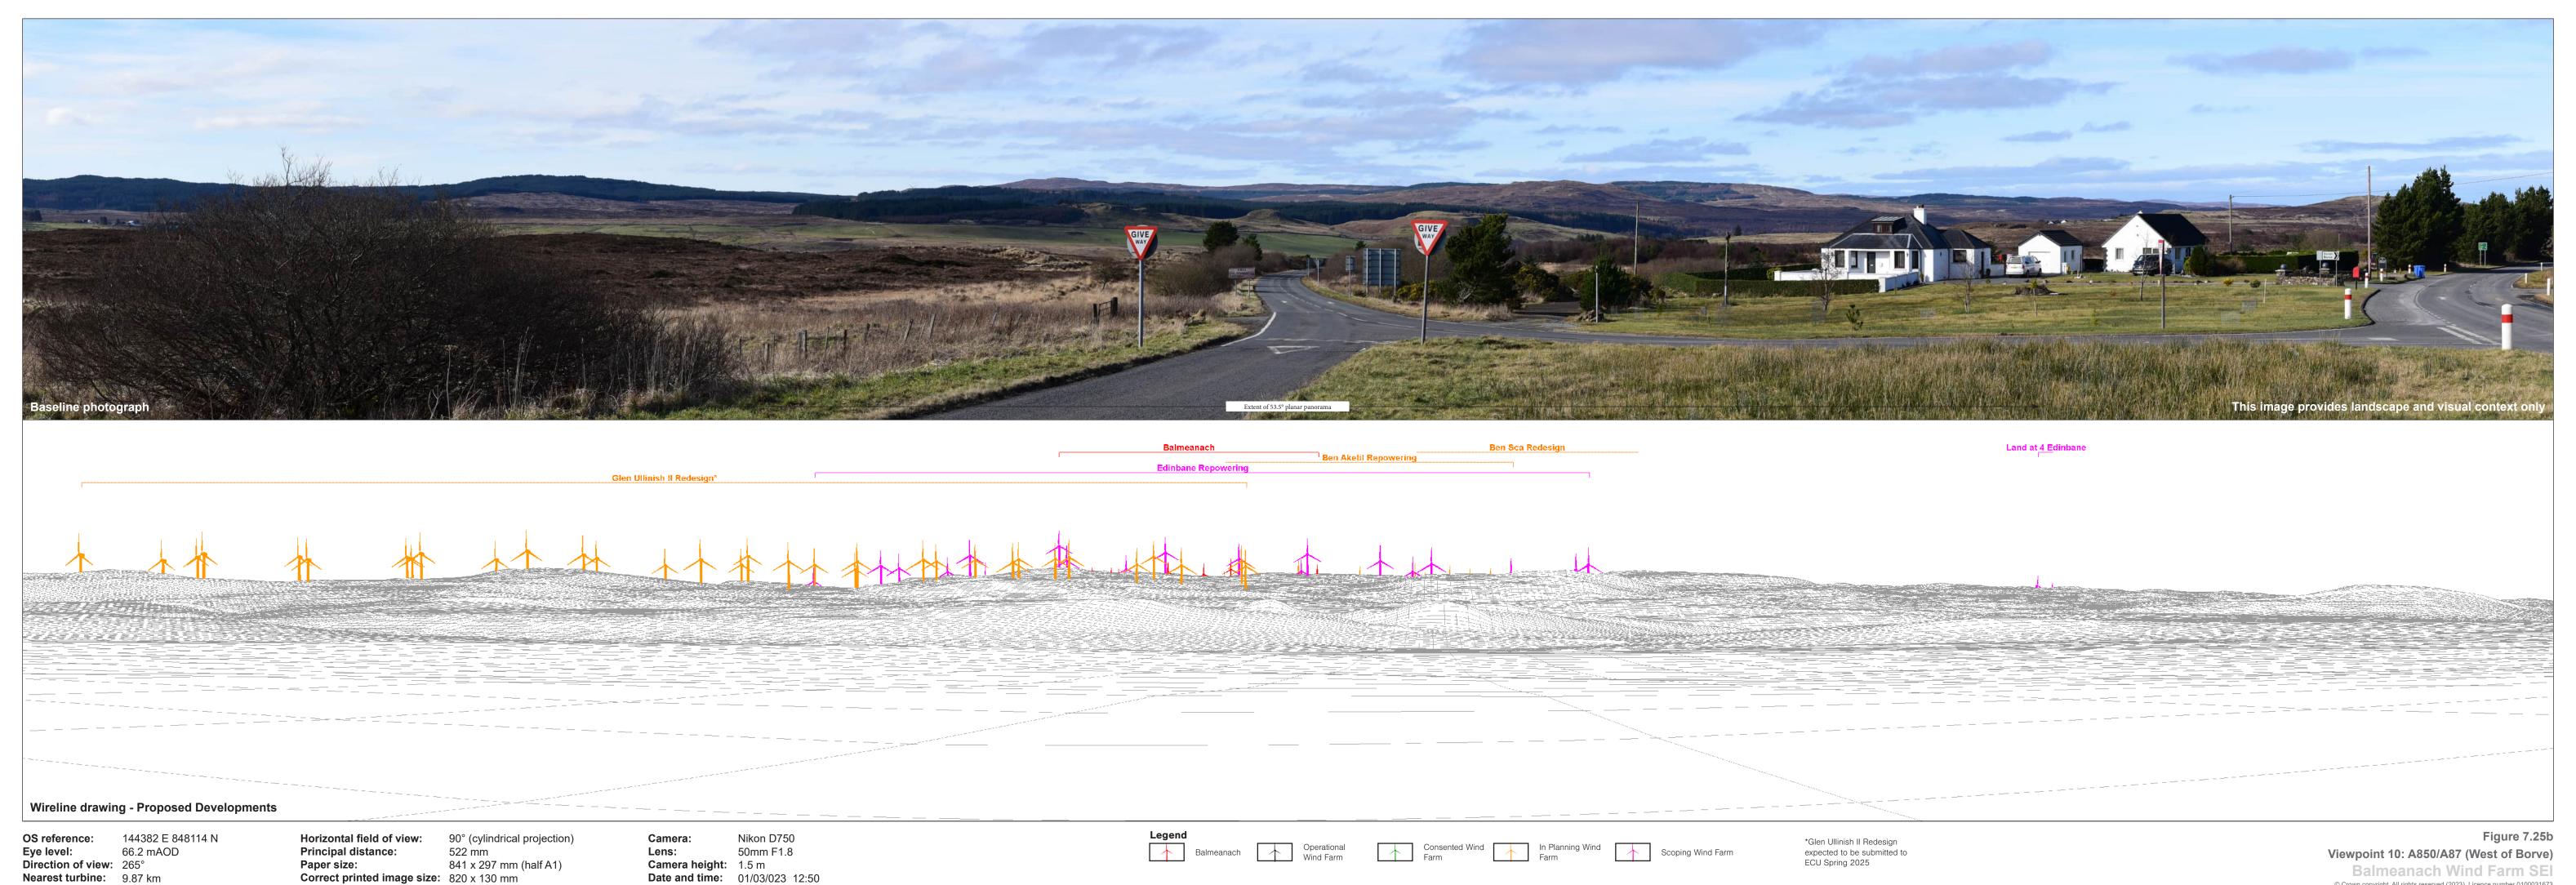

© Crown copyright, All rights reserved (2023). Licence number 0100031673

OS reference: 144382 E 848114 N
Eye level: 66.2 mAOD
Direction of view: 265°
Nearest turbine: 9.87 km

Horizontal field of view: 53.5° (planar projection)
Principal distance: 812.5 mm Principal distance: 812.5 mm

Paper size: 841 x 297 mm (half A1)

Correct printed image size: 820 x 260 mm

Camera:

Nikon D750 50mm F1.8 Camera height: 1.5 m

Date and time: 01/03/023 12:50 Viewpoint 10: A850/A87 (West of Borve) Balmeanach Wind Farm SEI
© Crown copyright, All rights reserved (2023). Licence number 0100031673

© Crown copyright, All rights reserved (2023). Licence number 0100031673