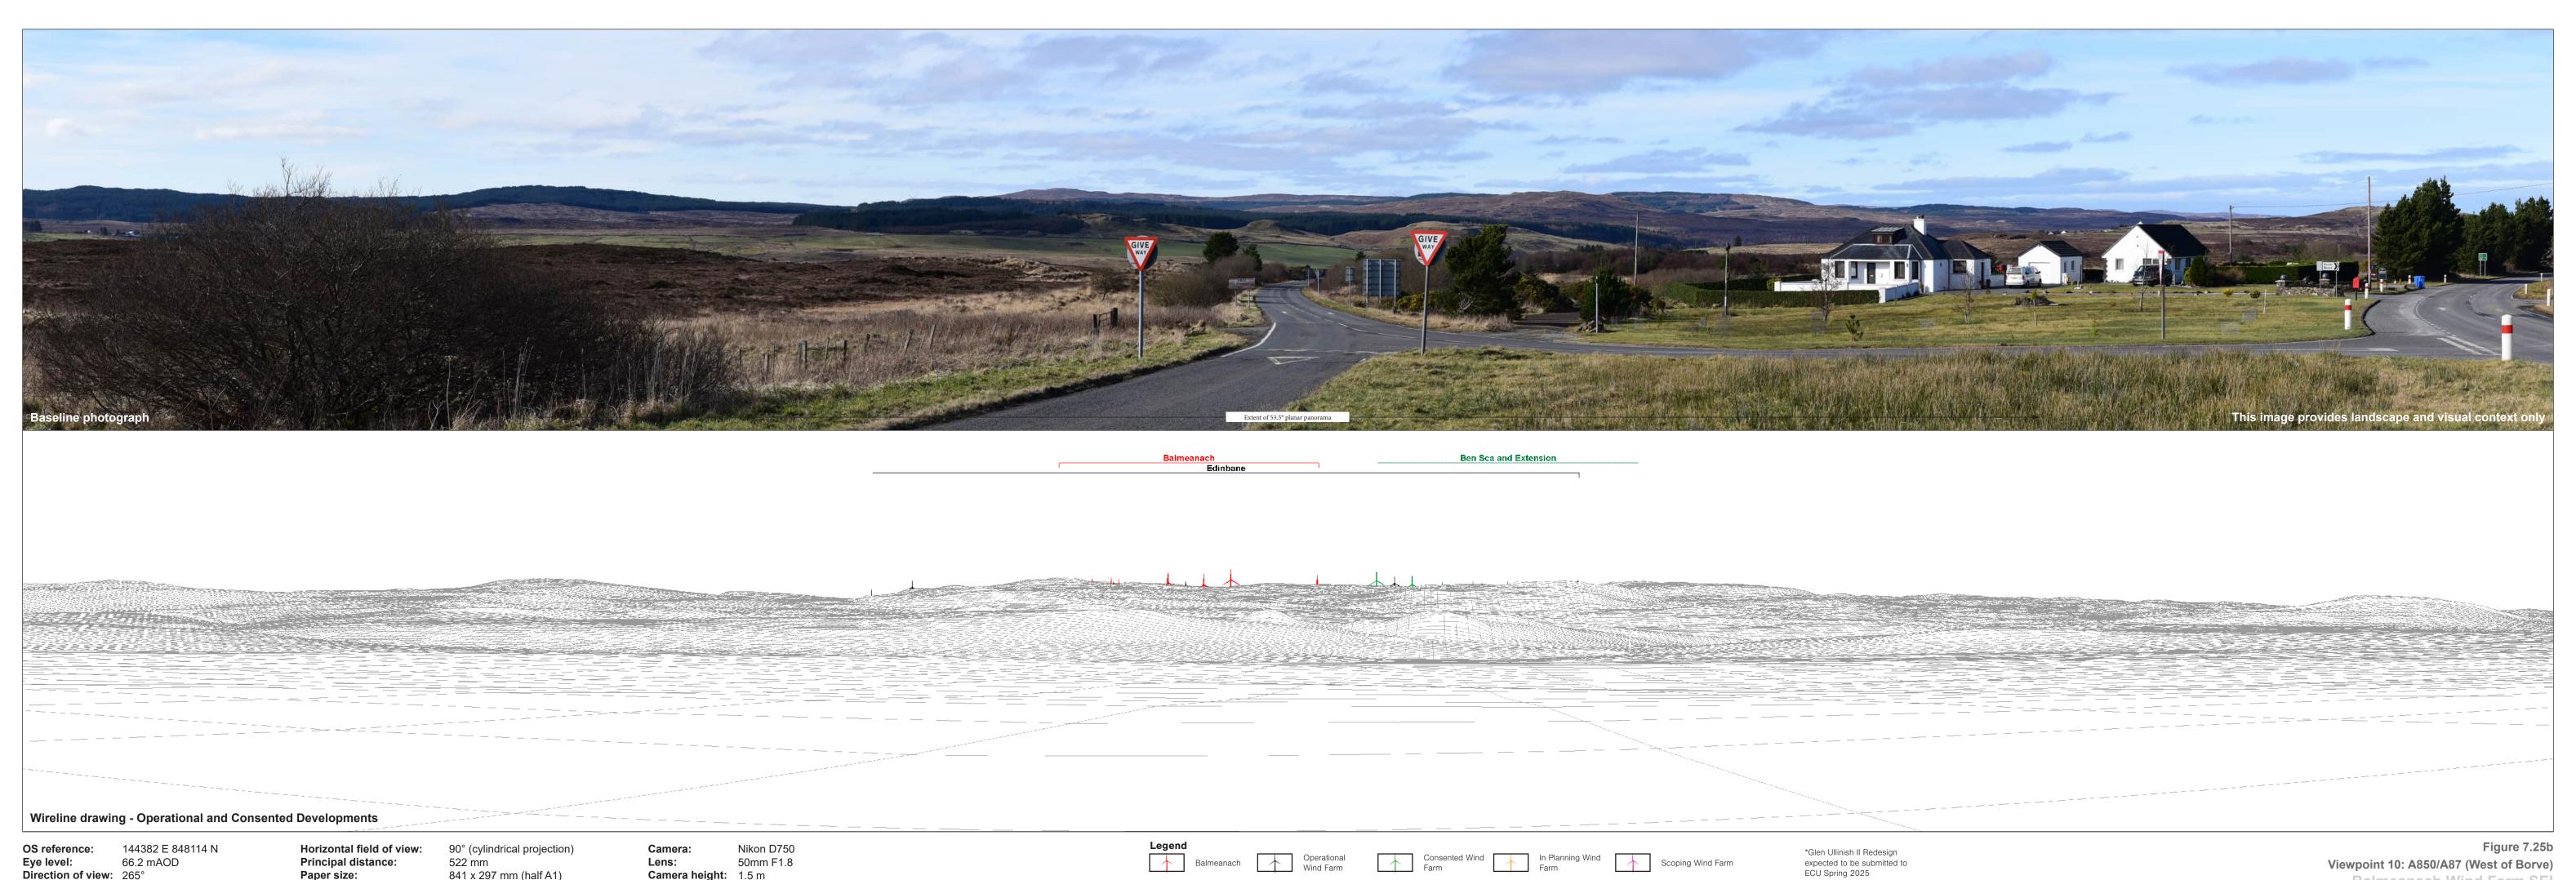

© Crown copyright, All rights reserved (2023). Licence number 0100031673

OS reference: 144382 E 848114 N
Eye level: 66.2 mAOD
Direction of view: 265°
Nearest turbine: 9.87 km

Horizontal field of view: 53.5° (planar projection)
Principal distance: 812.5 mm Principal distance: 812.5 mm

Paper size: 841 x 297 mm (half A1)

Correct printed image size: 820 x 260 mm

Camera:

Nikon D750 50mm F1.8 Camera height: 1.5 m

Date and time: 01/03/023 12:50 Viewpoint 10: A850/A87 (West of Borve) Balmeanach Wind Farm SEI
© Crown copyright, All rights reserved (2023). Licence number 0100031673