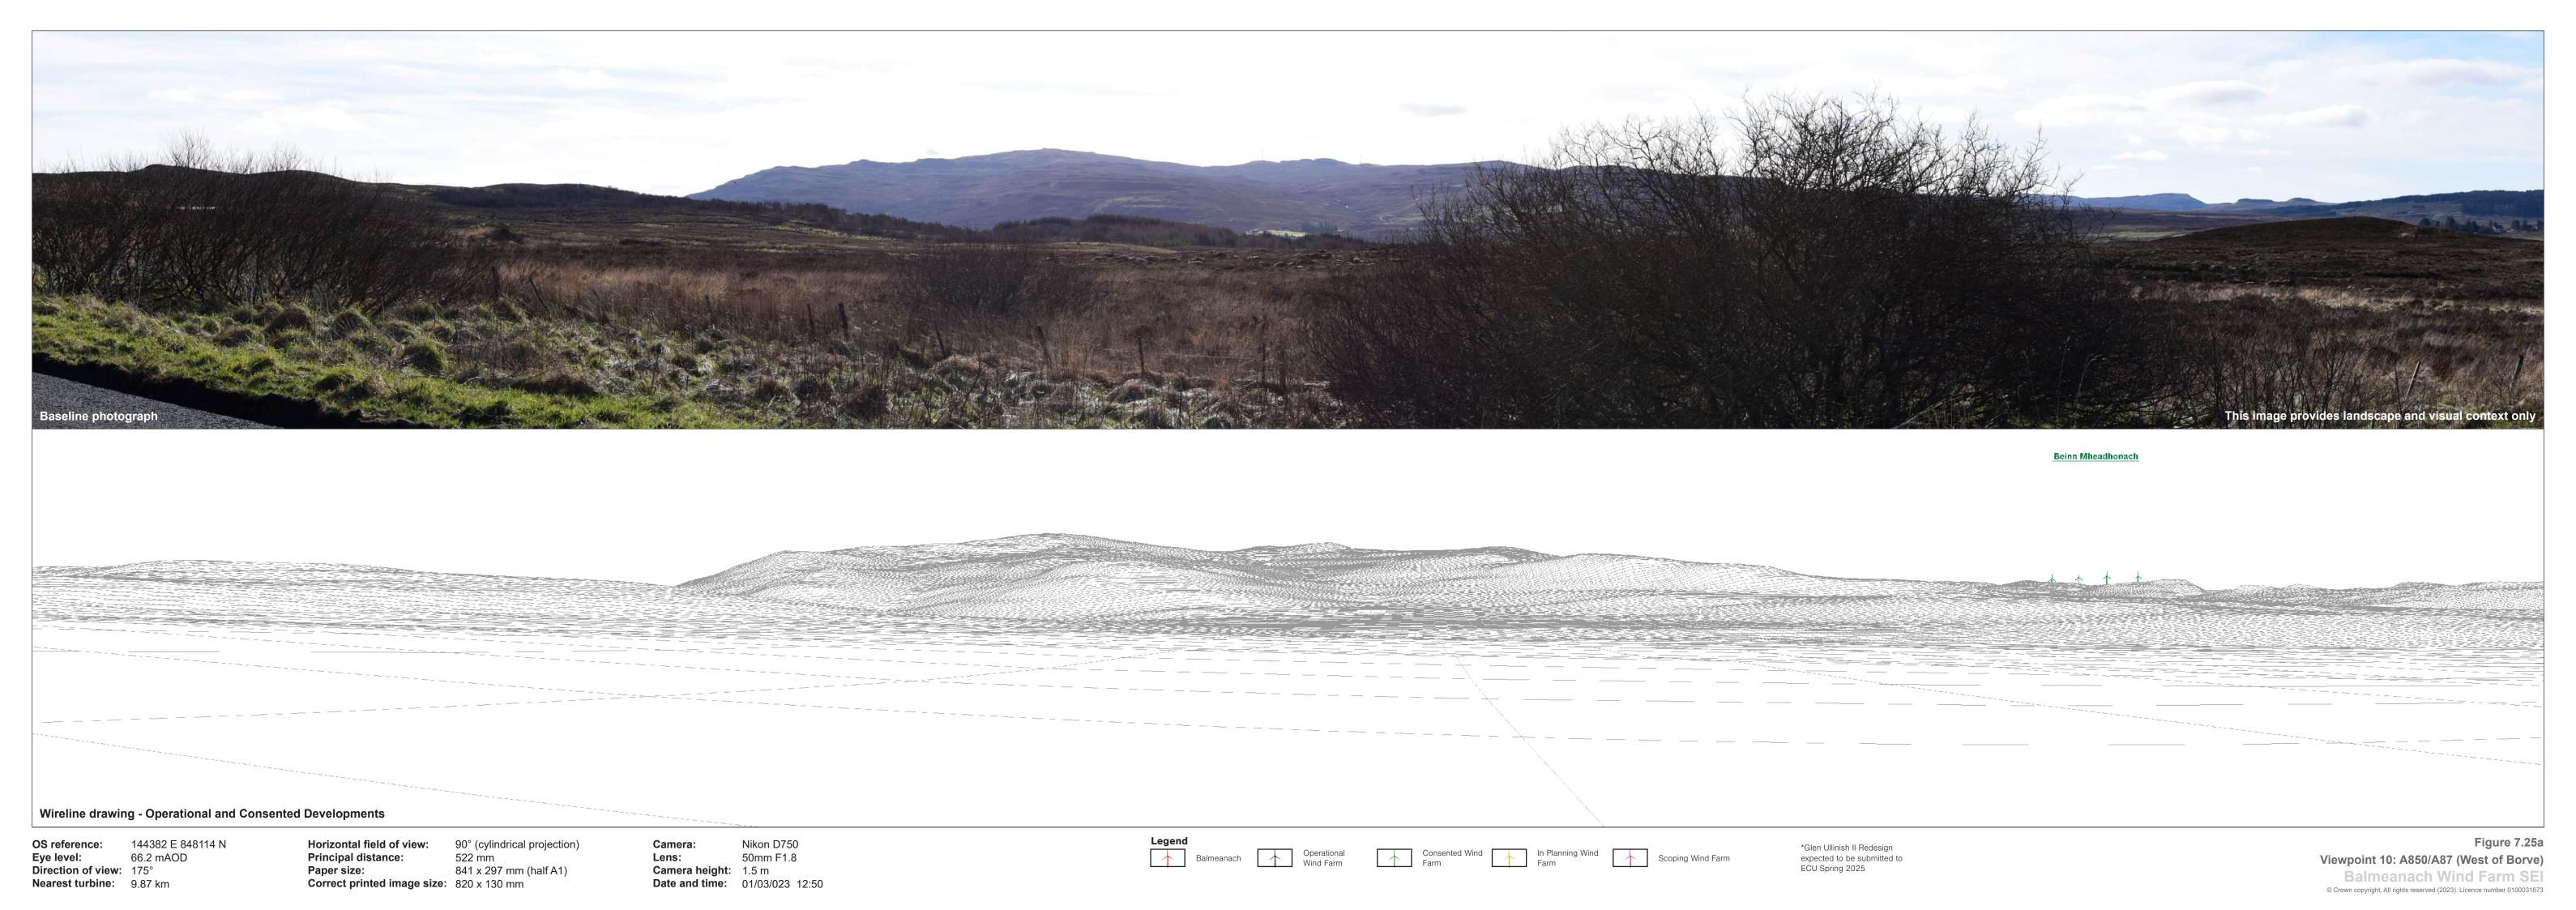

**OS reference:** 144382 E 848114 N Direction of view: 265° Nearest turbine: 9.87 km

**Horizontal field of view:** 90° (cylindrical projection) Principal distance: Paper size: 841 x 297 mm (half A1) Correct printed image size: 820 x 130 mm

Nikon D750 50mm F1.8 Camera height: 1.5 m **Date and time:** 01/03/023 12:50

\*Glen Ullinish II Redesign expected to be submitted to ECU Spring 2025

Figure 7.25b Viewpoint 10: A850/A87 (West of Borve) © Crown copyright, All rights reserved (2023). Licence number 0100031673