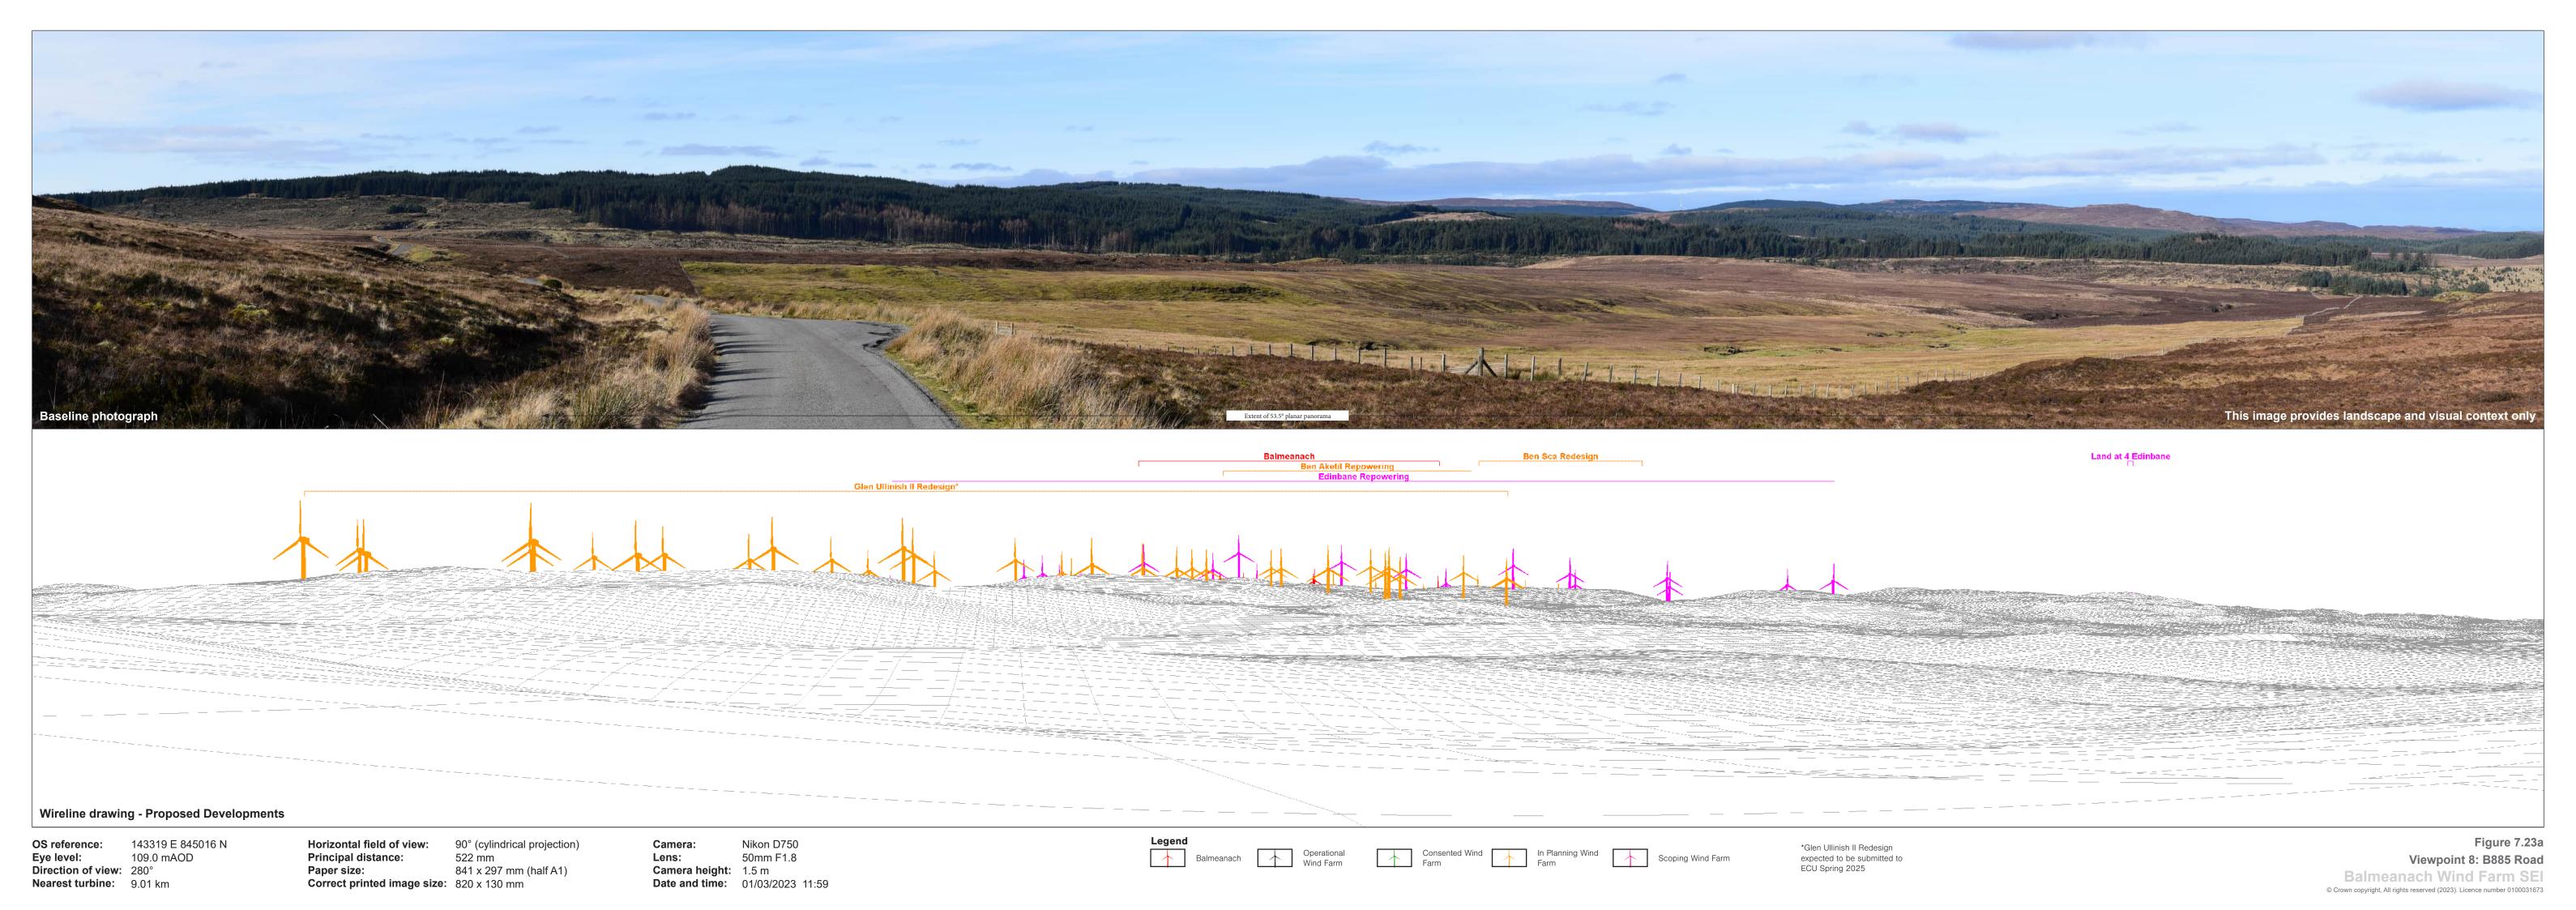

143319 E 845016 N

Direction of view: 280° Nearest turbine: 9.01 km **Horizontal field of view:** 90° (cylindrical projection) 522 mm 841 x 297 mm (half A1) Principal distance: Correct printed image size: 820 x 130 mm

Camera height: 1.5 m **Date and time:** 01/03/2023 11:59

Nikon D750 50mm F1.8

Legend

Balmeanach

Operational Wind Farm

Consented Wind In Planning Wind Farm

Scoping Wind Farm

\*Glen Ullinish II Redesign expected to be submitted to ECU Spring 2025

Figure 7.23a Viewpoint 8: B885 Road Balmeanach Wind Farm SEI © Crown copyright, All rights reserved (2023). Licence number 0100031673

OS reference: 143319 E
Eye level: 109.0 mA0
Direction of view: 280°
Nearest turbine: 9.01 km 143319 E 845016 N 109.0 mAOD