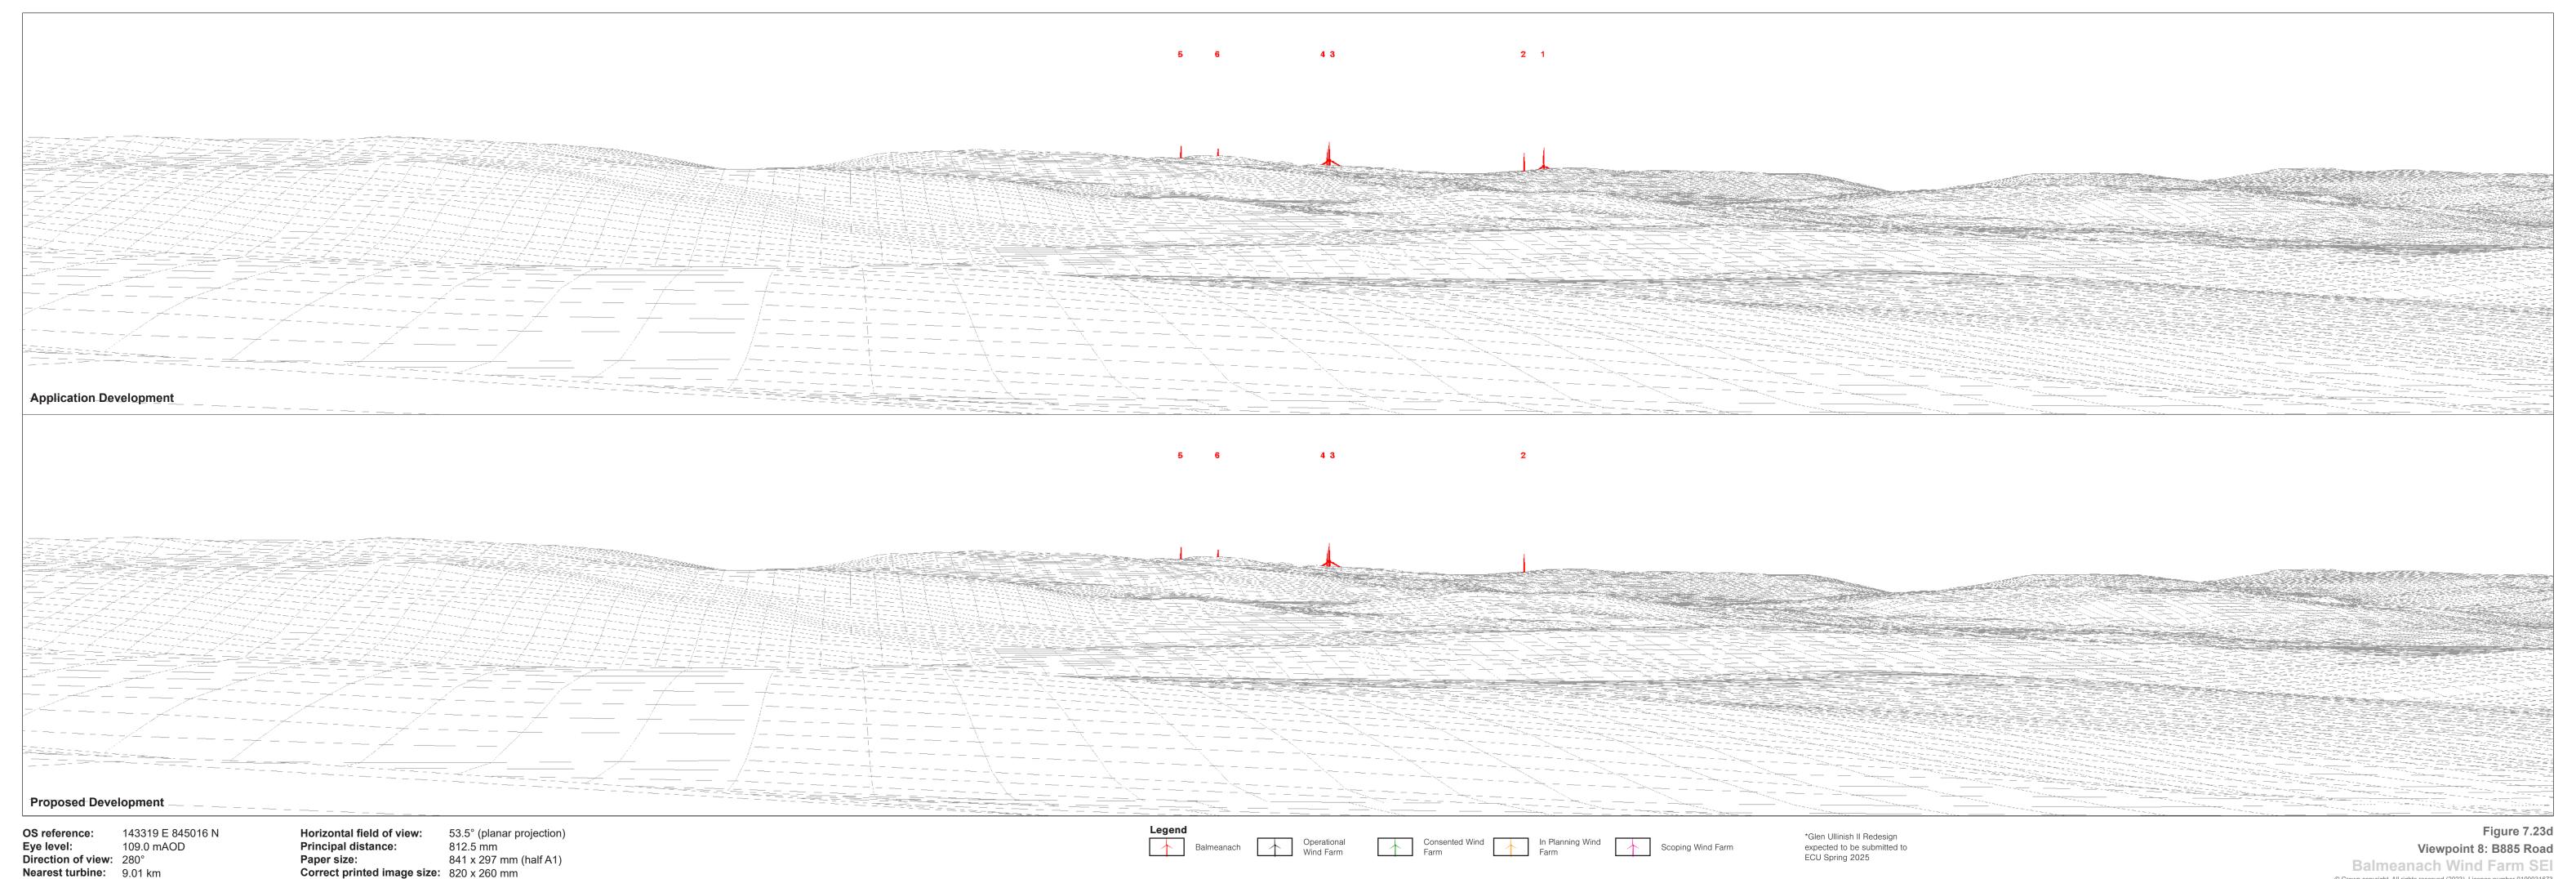

143319 E 845016 N

Direction of view: 280° Nearest turbine: 9.01 km **Horizontal field of view:** 90° (cylindrical projection) 522 mm 841 x 297 mm (half A1) Principal distance: Correct printed image size: 820 x 130 mm

Camera height: 1.5 m **Date and time:** 01/03/2023 11:59

Nikon D750 50mm F1.8

Legend

Balmeanach

Operational Wind Farm

Consented Wind In Planning Wind Farm

Scoping Wind Farm

\*Glen Ullinish II Redesign expected to be submitted to ECU Spring 2025

Figure 7.23a Viewpoint 8: B885 Road Balmeanach Wind Farm SEI © Crown copyright, All rights reserved (2023). Licence number 0100031673

OS reference: 143319 E
Eye level: 109.0 mA0
Direction of view: 280°
Nearest turbine: 9.01 km 143319 E 845016 N 109.0 mAOD

Horizontal field of view: 53.5° (planar projection)
Principal distance: 812.5 mm

Principal distance: 812.5 mm

Paper size: 841 x 297 mm (half A1)

Correct printed image size: 820 x 260 mm

 Camera:
 Nikon D750

 Lens:
 50mm F1.8

 Camera height:
 1.5 m

 Date and time:
 01/03/2023 11:59

Figure 7.23c Viewpoint 8: B885 Road Balmeanach Wind Farm SEI
© Crown copyright, All rights reserved (2023). Licence number 0100031673