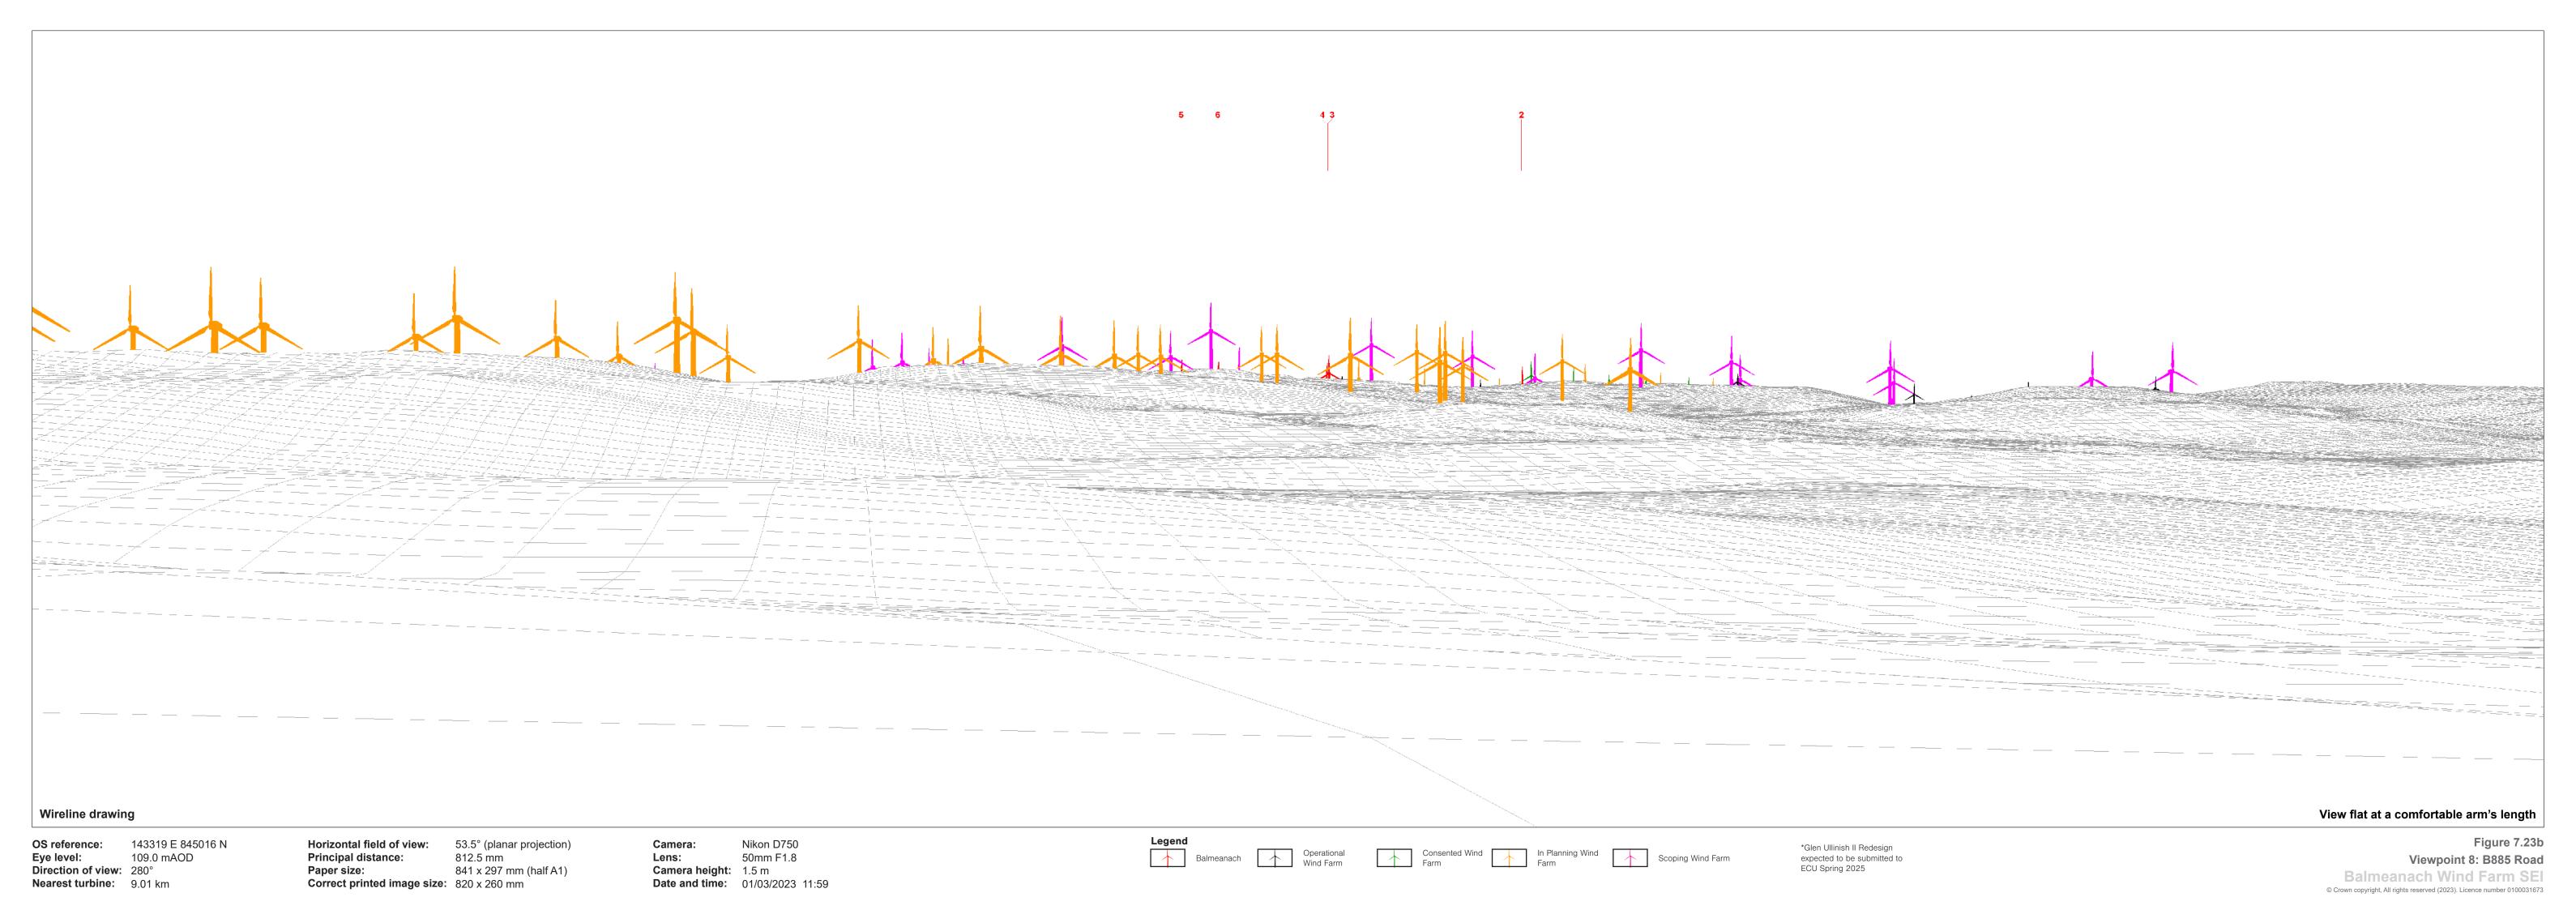

Horizontal field of view: 53.5° (planar projection)
Principal distance: 812.5 mm

Principal distance: 812.5 mm

Paper size: 841 x 297 mm (half A1)

Correct printed image size: 820 x 260 mm

 Camera:
 Nikon D750

 Lens:
 50mm F1.8

 Camera height:
 1.5 m

 Date and time:
 01/03/2023 11:59

Figure 7.23c Viewpoint 8: B885 Road Balmeanach Wind Farm SEI
© Crown copyright, All rights reserved (2023). Licence number 0100031673