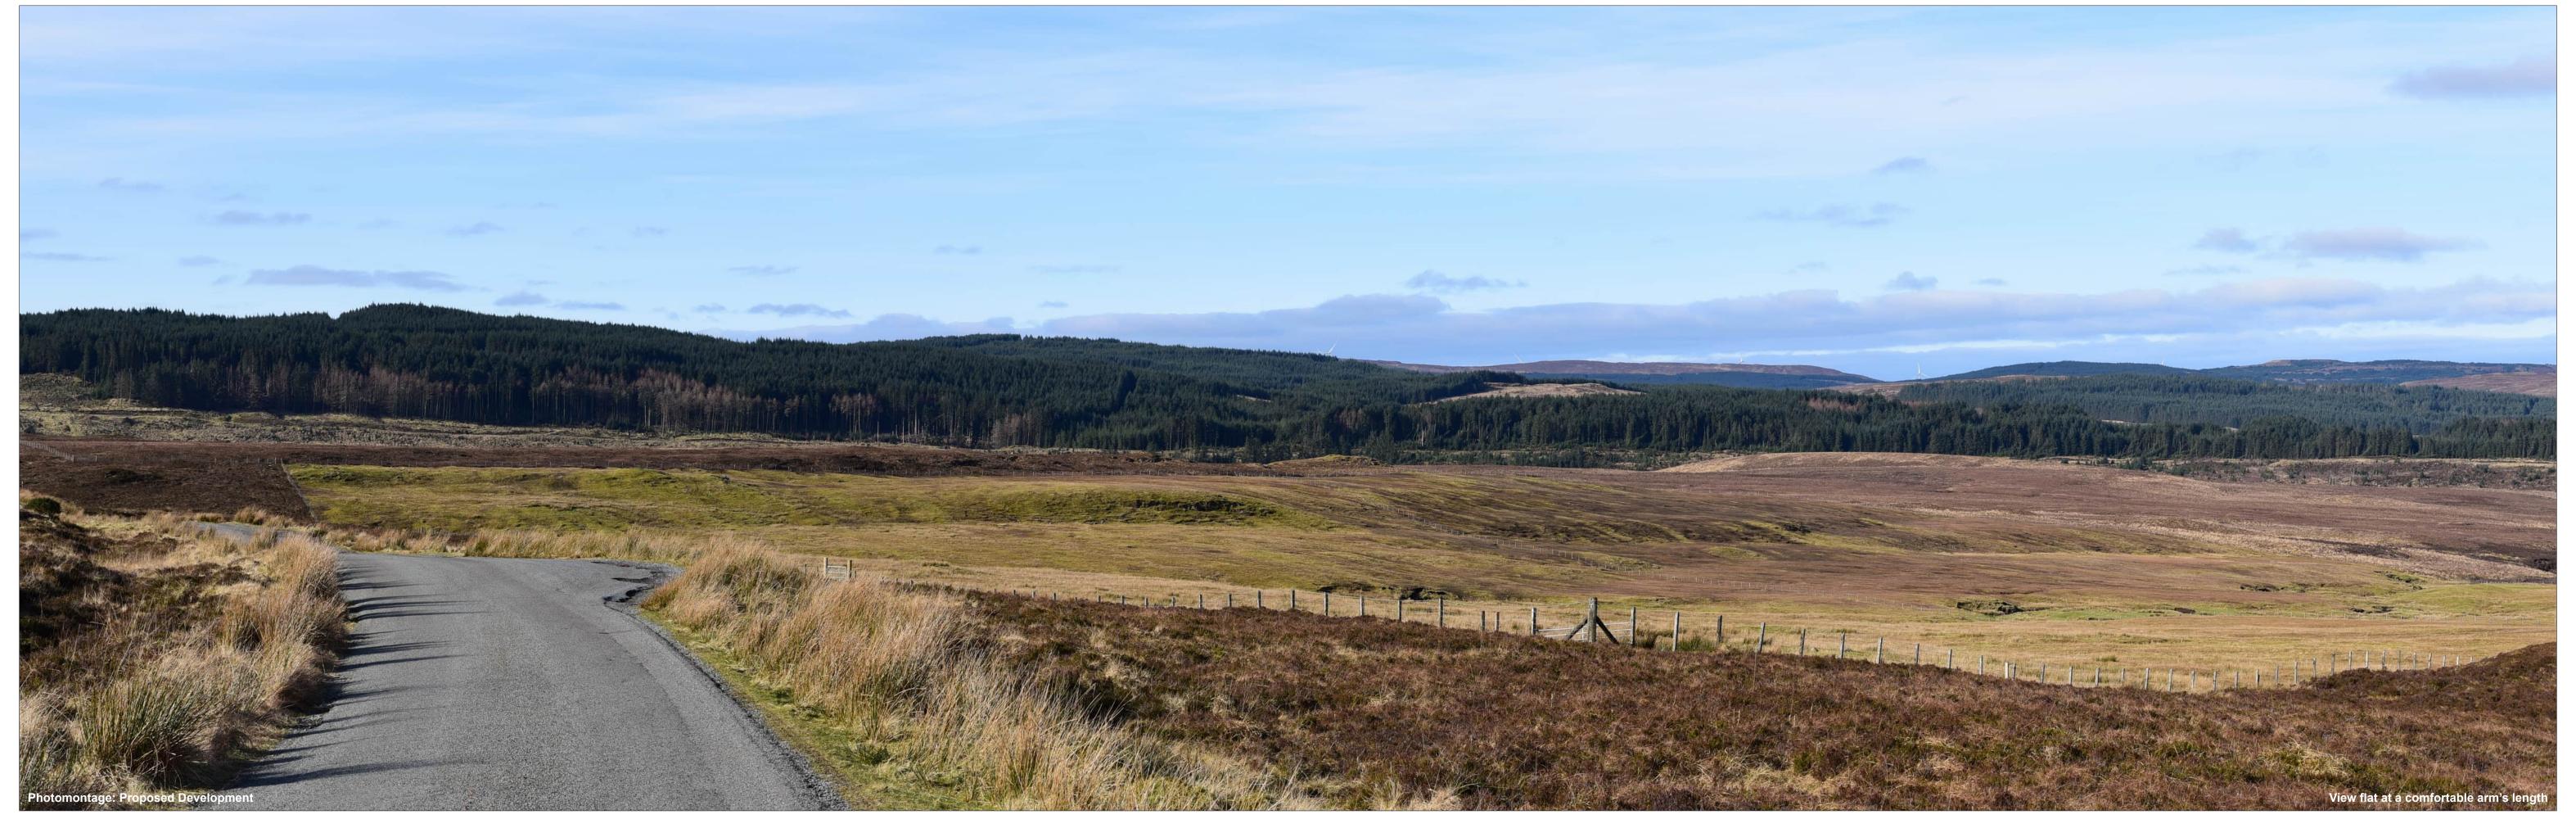

Figure 7.23a Viewpoint 8: B885 Road Balmeanach Wind Farm SEI © Crown copyright, All rights reserved (2023). Licence number 0100031673

OS reference: 143319 E
Eye level: 109.0 mA0
Direction of view: 280°
Nearest turbine: 9.01 km 143319 E 845016 N 109.0 mAOD

Horizontal field of view: 53.5° (planar projection)
Principal distance: 812.5 mm

Principal distance: 812.5 mm

Paper size: 841 x 297 mm (half A1)

Correct printed image size: 820 x 260 mm

 Camera:
 Nikon D750

 Lens:
 50mm F1.8

 Camera height:
 1.5 m

 Date and time:
 01/03/2023 11:59

Figure 7.23c Viewpoint 8: B885 Road Balmeanach Wind Farm SEI
© Crown copyright, All rights reserved (2023). Licence number 0100031673