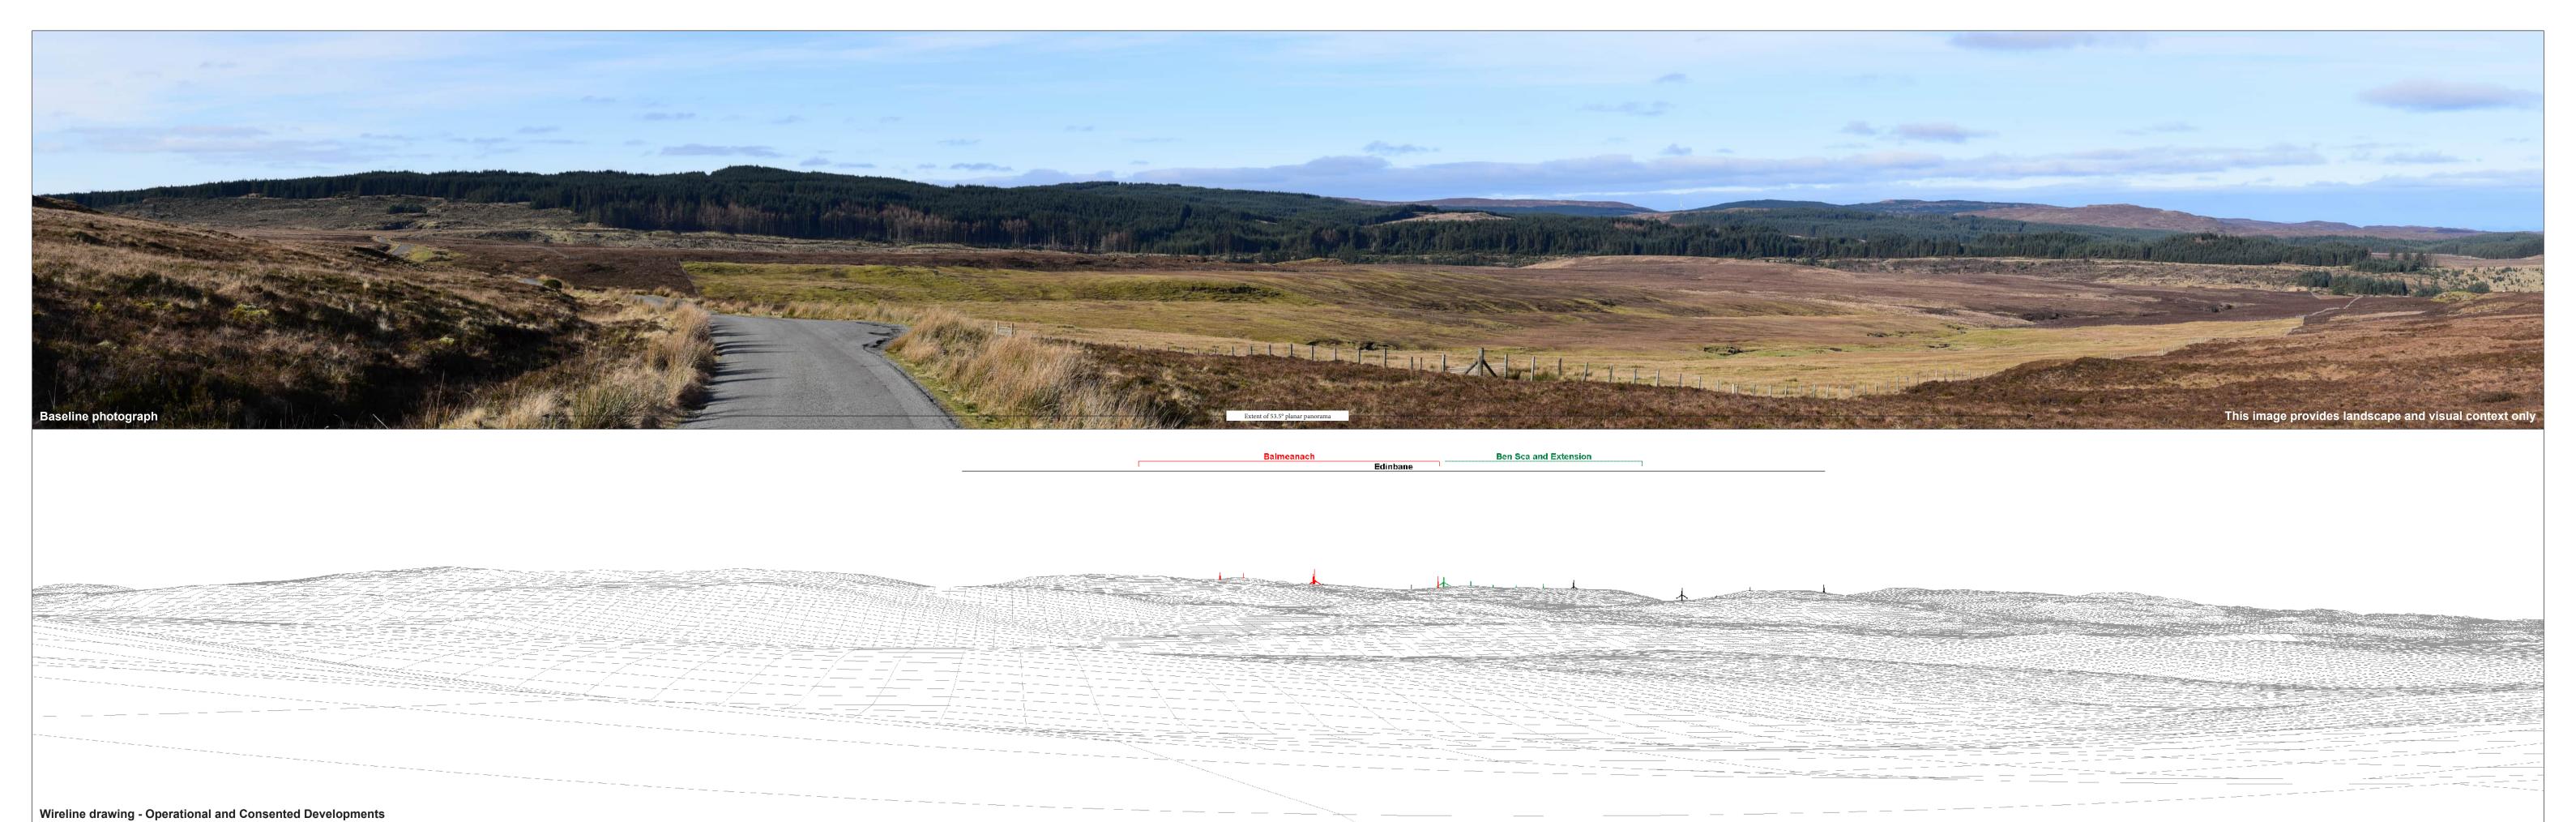

143319 E 845016 N

Direction of view: 280° Nearest turbine: 9.01 km **Horizontal field of view:** 90° (cylindrical projection) 522 mm 841 x 297 mm (half A1) Principal distance: Correct printed image size: 820 x 130 mm

Camera height: 1.5 m **Date and time:** 01/03/2023 11:59

Nikon D750 50mm F1.8

Legend

Balmeanach

Operational Wind Farm

Consented Wind In Planning Wind Farm

Scoping Wind Farm

\*Glen Ullinish II Redesign expected to be submitted to ECU Spring 2025

Figure 7.23a Viewpoint 8: B885 Road Balmeanach Wind Farm SEI © Crown copyright, All rights reserved (2023). Licence number 0100031673

OS reference: 143319 E
Eye level: 109.0 mA0
Direction of view: 280°
Nearest turbine: 9.01 km 143319 E 845016 N 109.0 mAOD