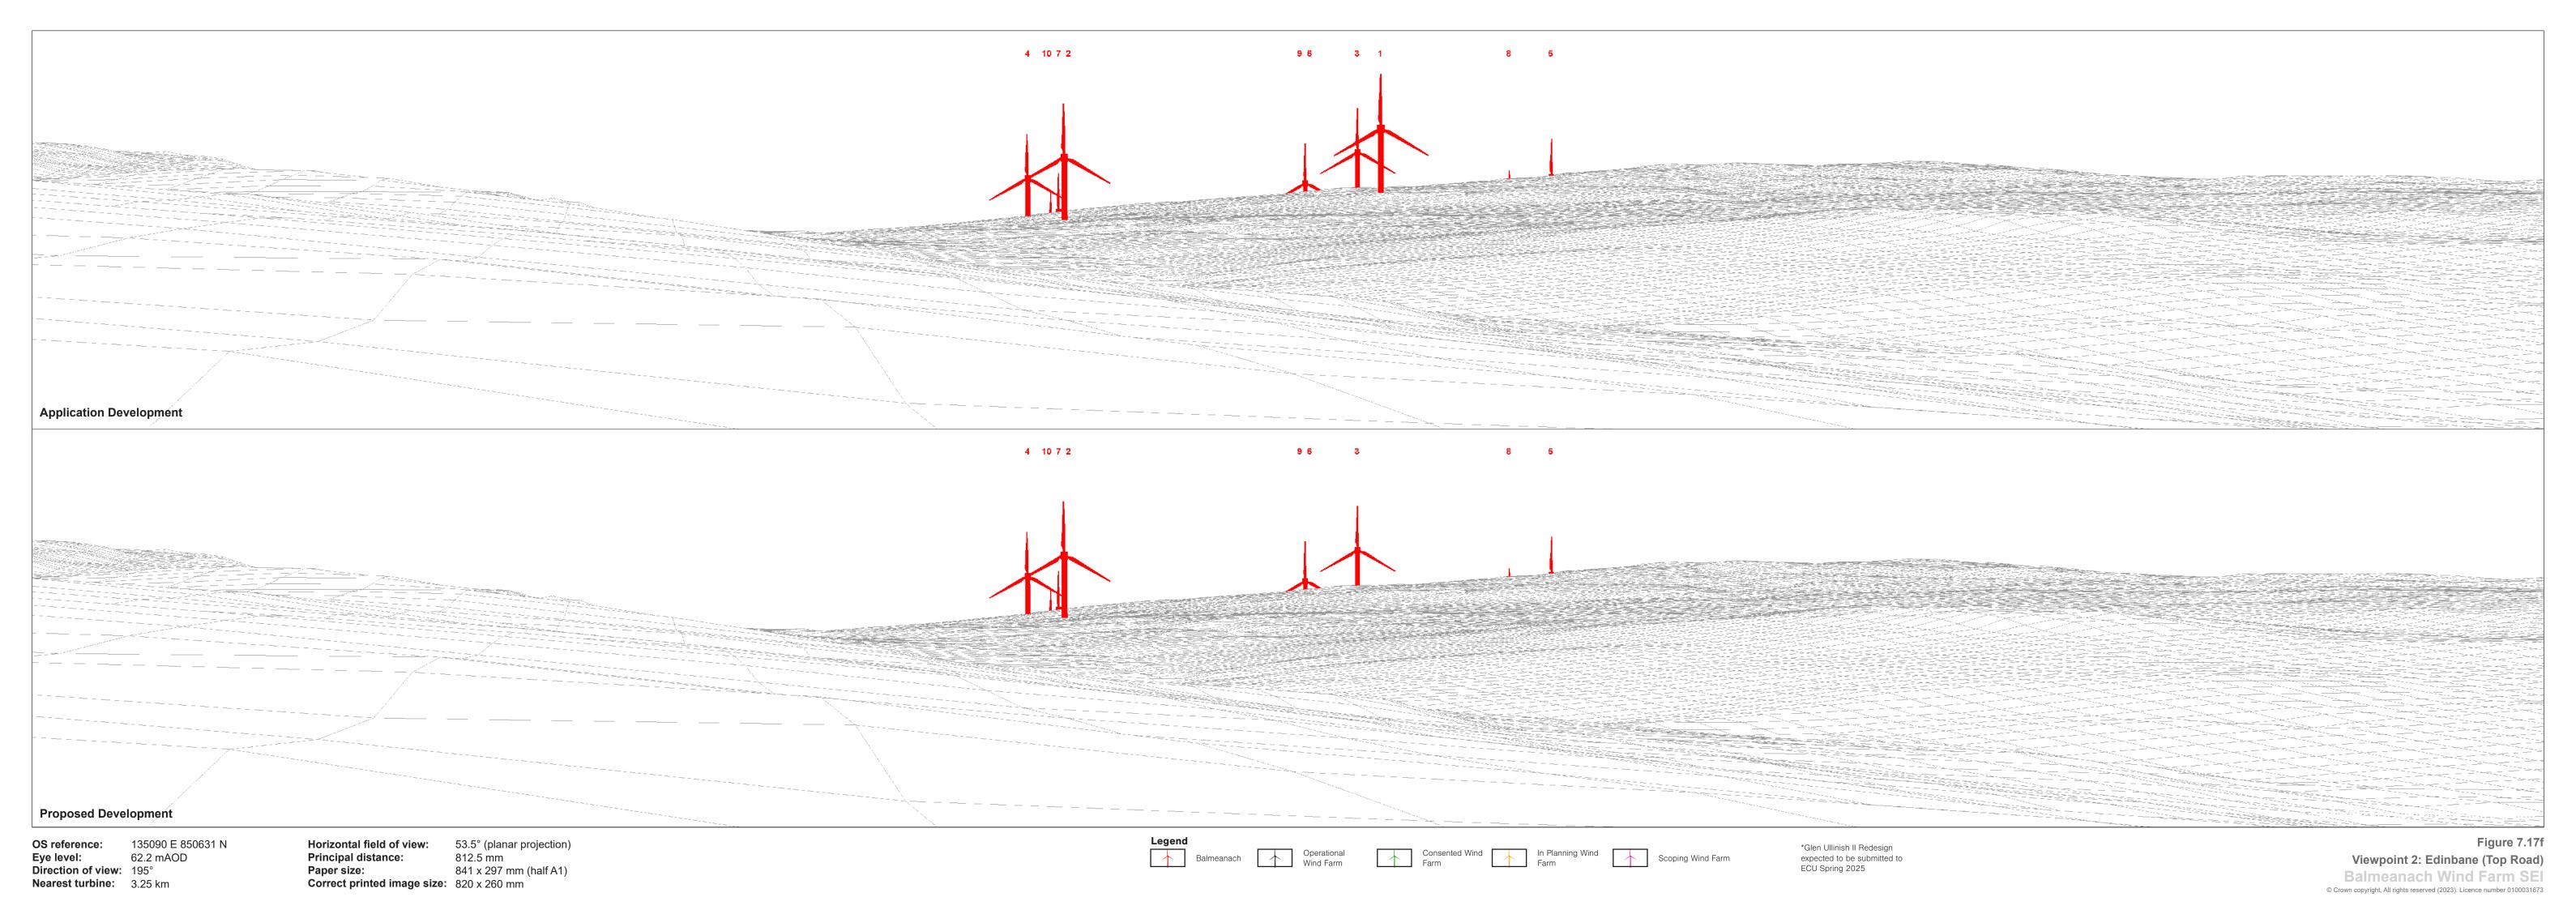

© Crown copyright, All rights reserved (2023). Licence number 0100031673

© Crown copyright, All rights reserved (2023). Licence number 0100031673

OS reference: 135090 E 850631 N
Eye level: 62.2 mAOD
Direction of view: 195°
Nearest turbine: 3.25 km

Paper size:

Horizontal field of view: 53.5° (planar projection)
Principal distance: 812.5 mm 812.5 mm 841 x 297 mm (half A1)

Correct printed image size: 820 x 260 mm

Nikon Z 6II 50mm f/1.4f Camera:

Camera height: 1.5 m

Date and time: 02/10/2019 08:44

Figure 7.17e Viewpoint 2: Edinbane (Top Road) Balmeanach Wind Farm SEI
© Crown copyright, All rights reserved (2023). Licence number 0100031673