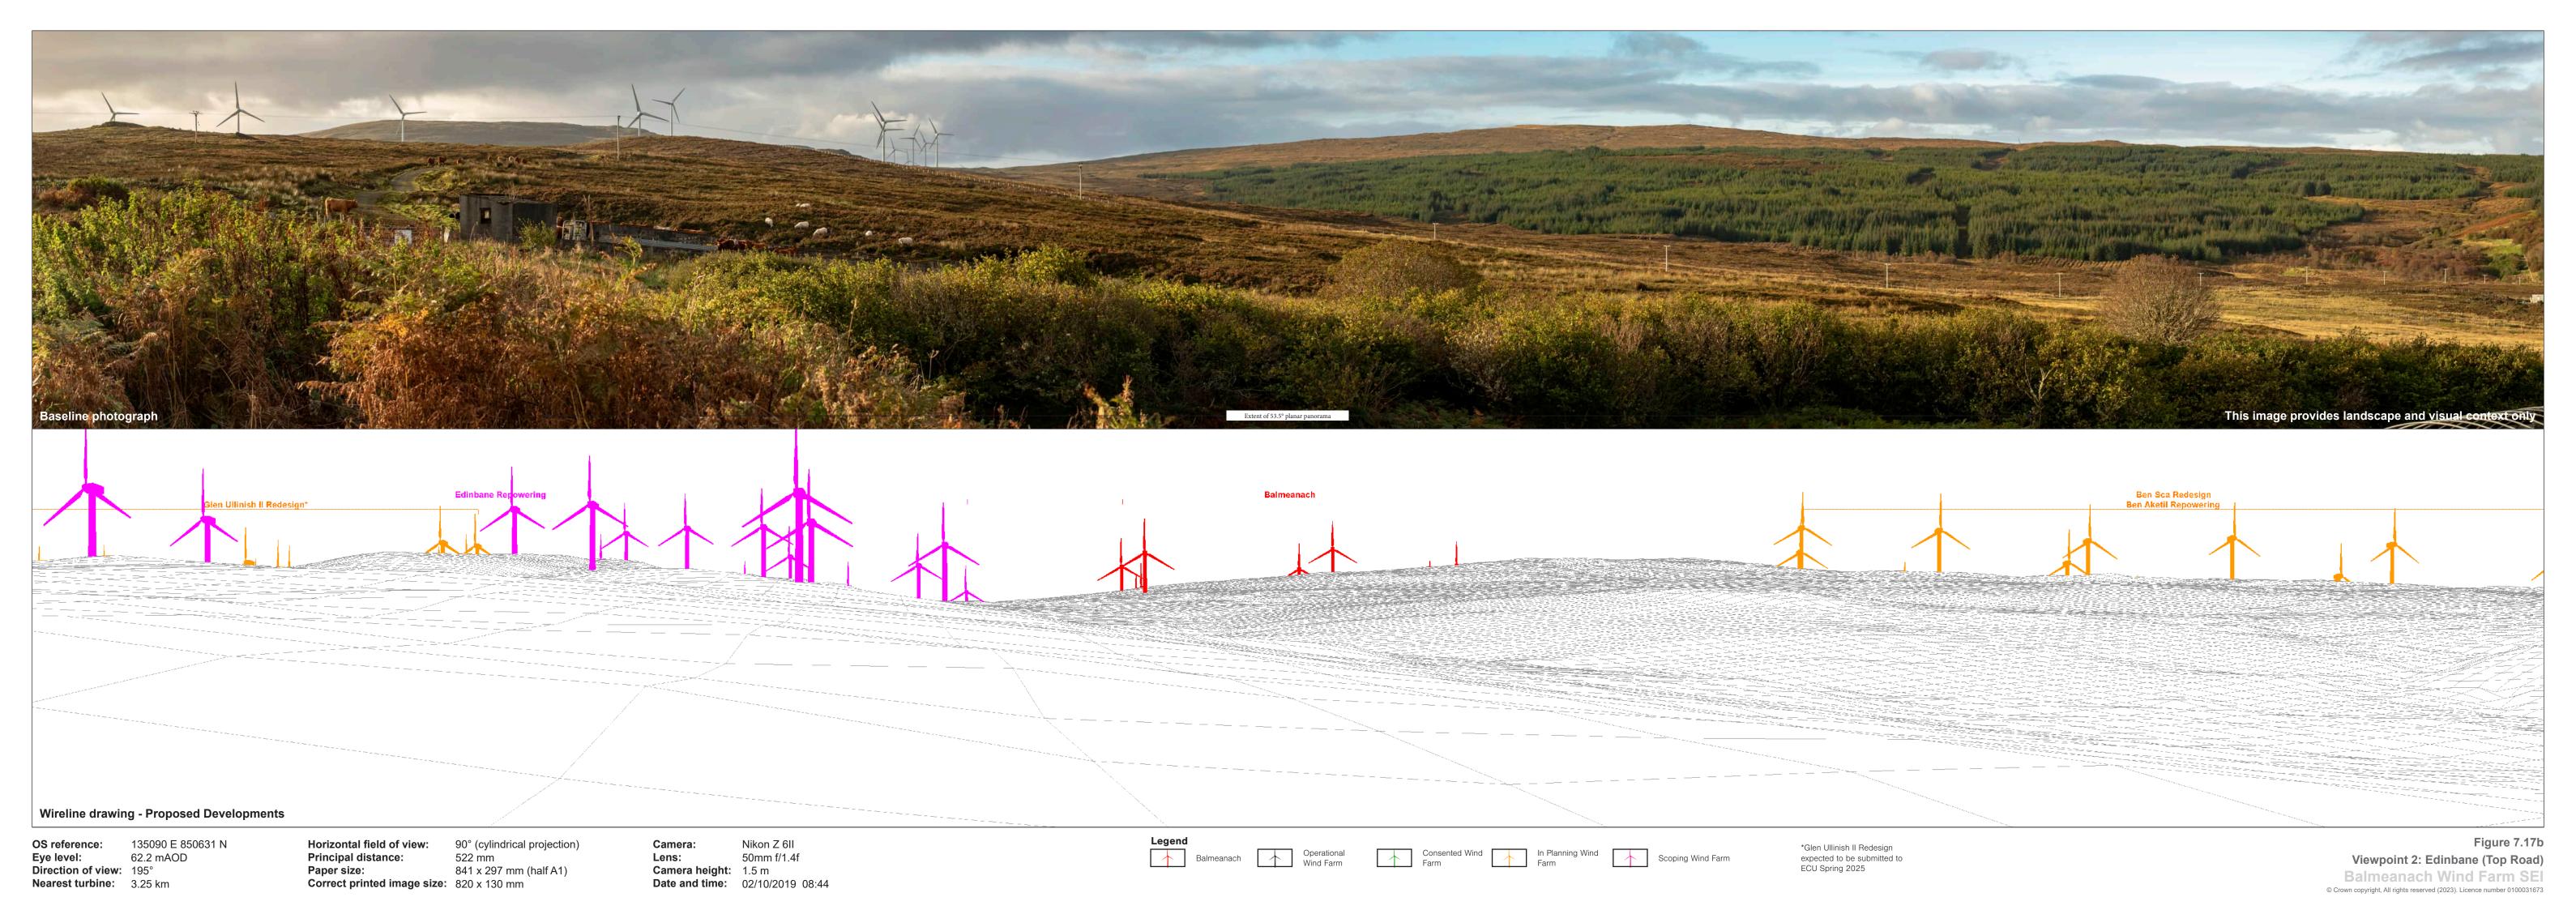

© Crown copyright, All rights reserved (2023). Licence number 0100031673

© Crown copyright, All rights reserved (2023). Licence number 0100031673

OS reference: 135090 E 850631 N
Eye level: 62.2 mAOD
Direction of view: 195°
Nearest turbine: 3.25 km

Paper size:

Horizontal field of view: 53.5° (planar projection)
Principal distance: 812.5 mm 812.5 mm 841 x 297 mm (half A1)

Correct printed image size: 820 x 260 mm

Nikon Z 6II 50mm f/1.4f Camera:

Camera height: 1.5 m

Date and time: 02/10/2019 08:44

Figure 7.17e Viewpoint 2: Edinbane (Top Road) Balmeanach Wind Farm SEI
© Crown copyright, All rights reserved (2023). Licence number 0100031673