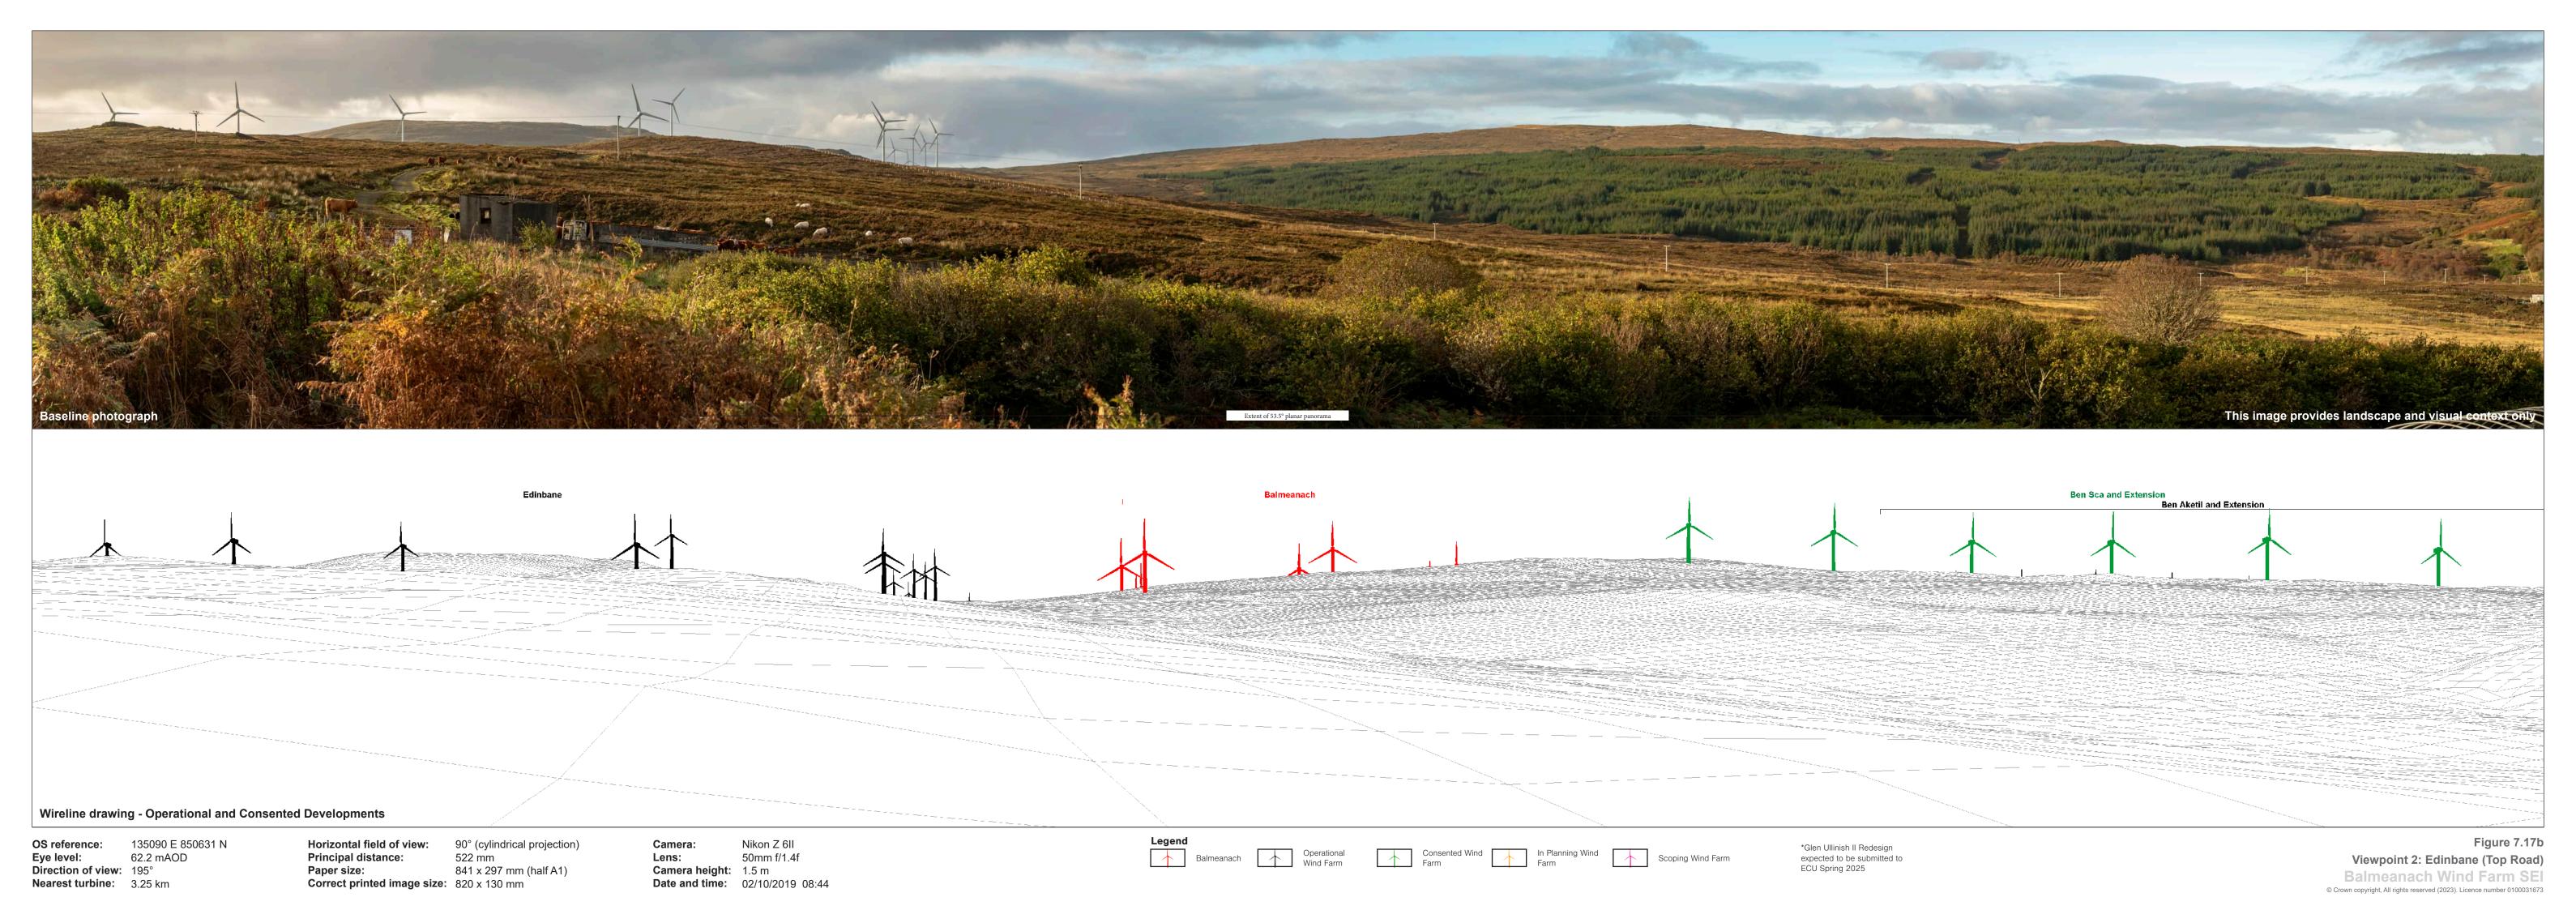

© Crown copyright, All rights reserved (2023). Licence number 0100031673

© Crown copyright, All rights reserved (2023). Licence number 0100031673

OS reference: 135090 E 850631 N
Eye level: 62.2 mAOD
Direction of view: 195°
Nearest turbine: 3.25 km

Paper size:

Horizontal field of view: 53.5° (planar projection)
Principal distance: 812.5 mm 812.5 mm 841 x 297 mm (half A1)

Correct printed image size: 820 x 260 mm

Nikon Z 6II 50mm f/1.4f Camera:

Camera height: 1.5 m

Date and time: 02/10/2019 08:44

Figure 7.17e Viewpoint 2: Edinbane (Top Road) Balmeanach Wind Farm SEI
© Crown copyright, All rights reserved (2023). Licence number 0100031673