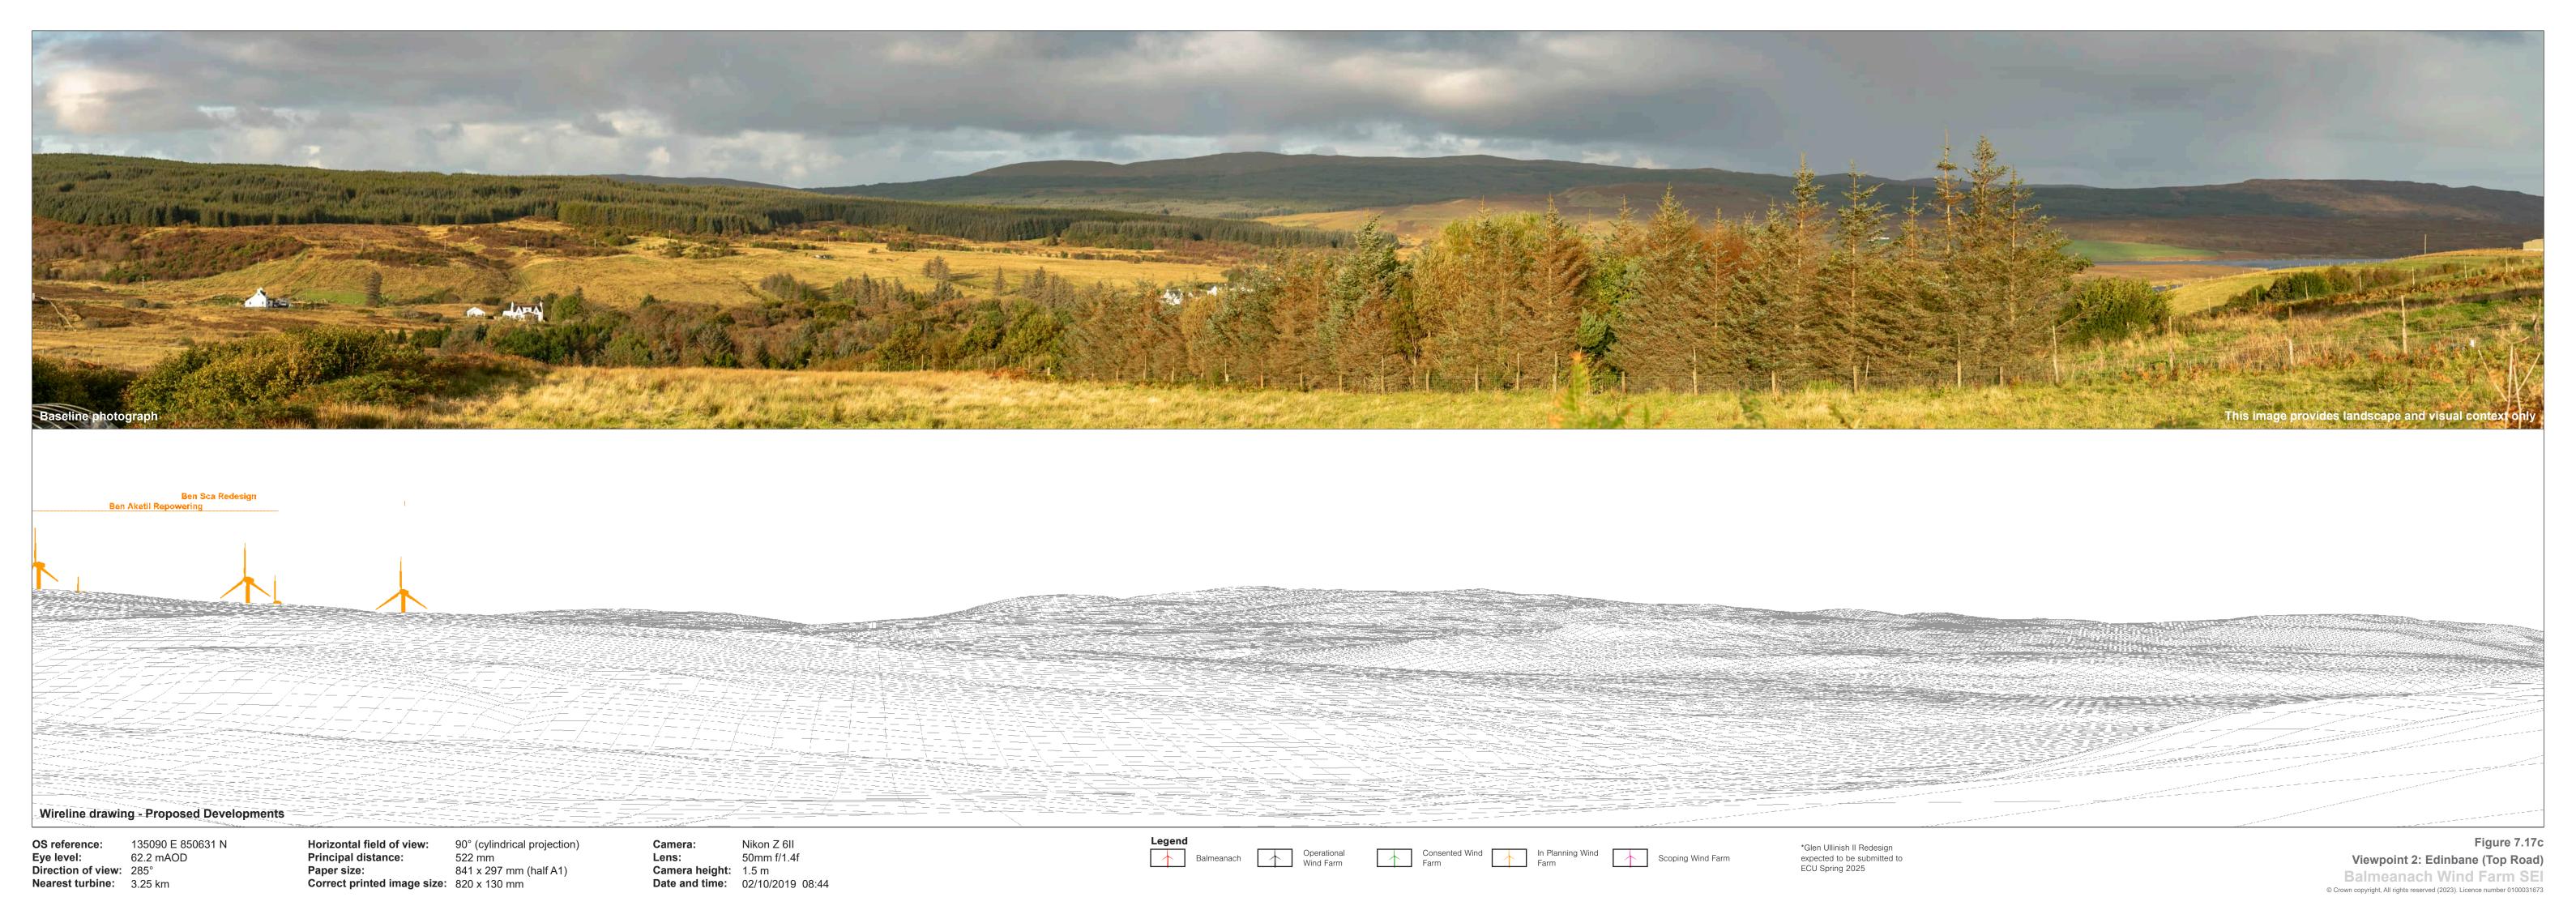

© Crown copyright, All rights reserved (2023). Licence number 0100031673



© Crown copyright, All rights reserved (2023). Licence number 0100031673





OS reference: 135090 E 850631 N
Eye level: 62.2 mAOD
Direction of view: 195°
Nearest turbine: 3.25 km

Paper size:

Horizontal field of view: 53.5° (planar projection)
Principal distance: 812.5 mm 812.5 mm 841 x 297 mm (half A1)

Correct printed image size: 820 x 260 mm

Nikon Z 6II 50mm f/1.4f Camera:

Camera height: 1.5 m

Date and time: 02/10/2019 08:44

Figure 7.17e Viewpoint 2: Edinbane (Top Road) Balmeanach Wind Farm SEI
© Crown copyright, All rights reserved (2023). Licence number 0100031673