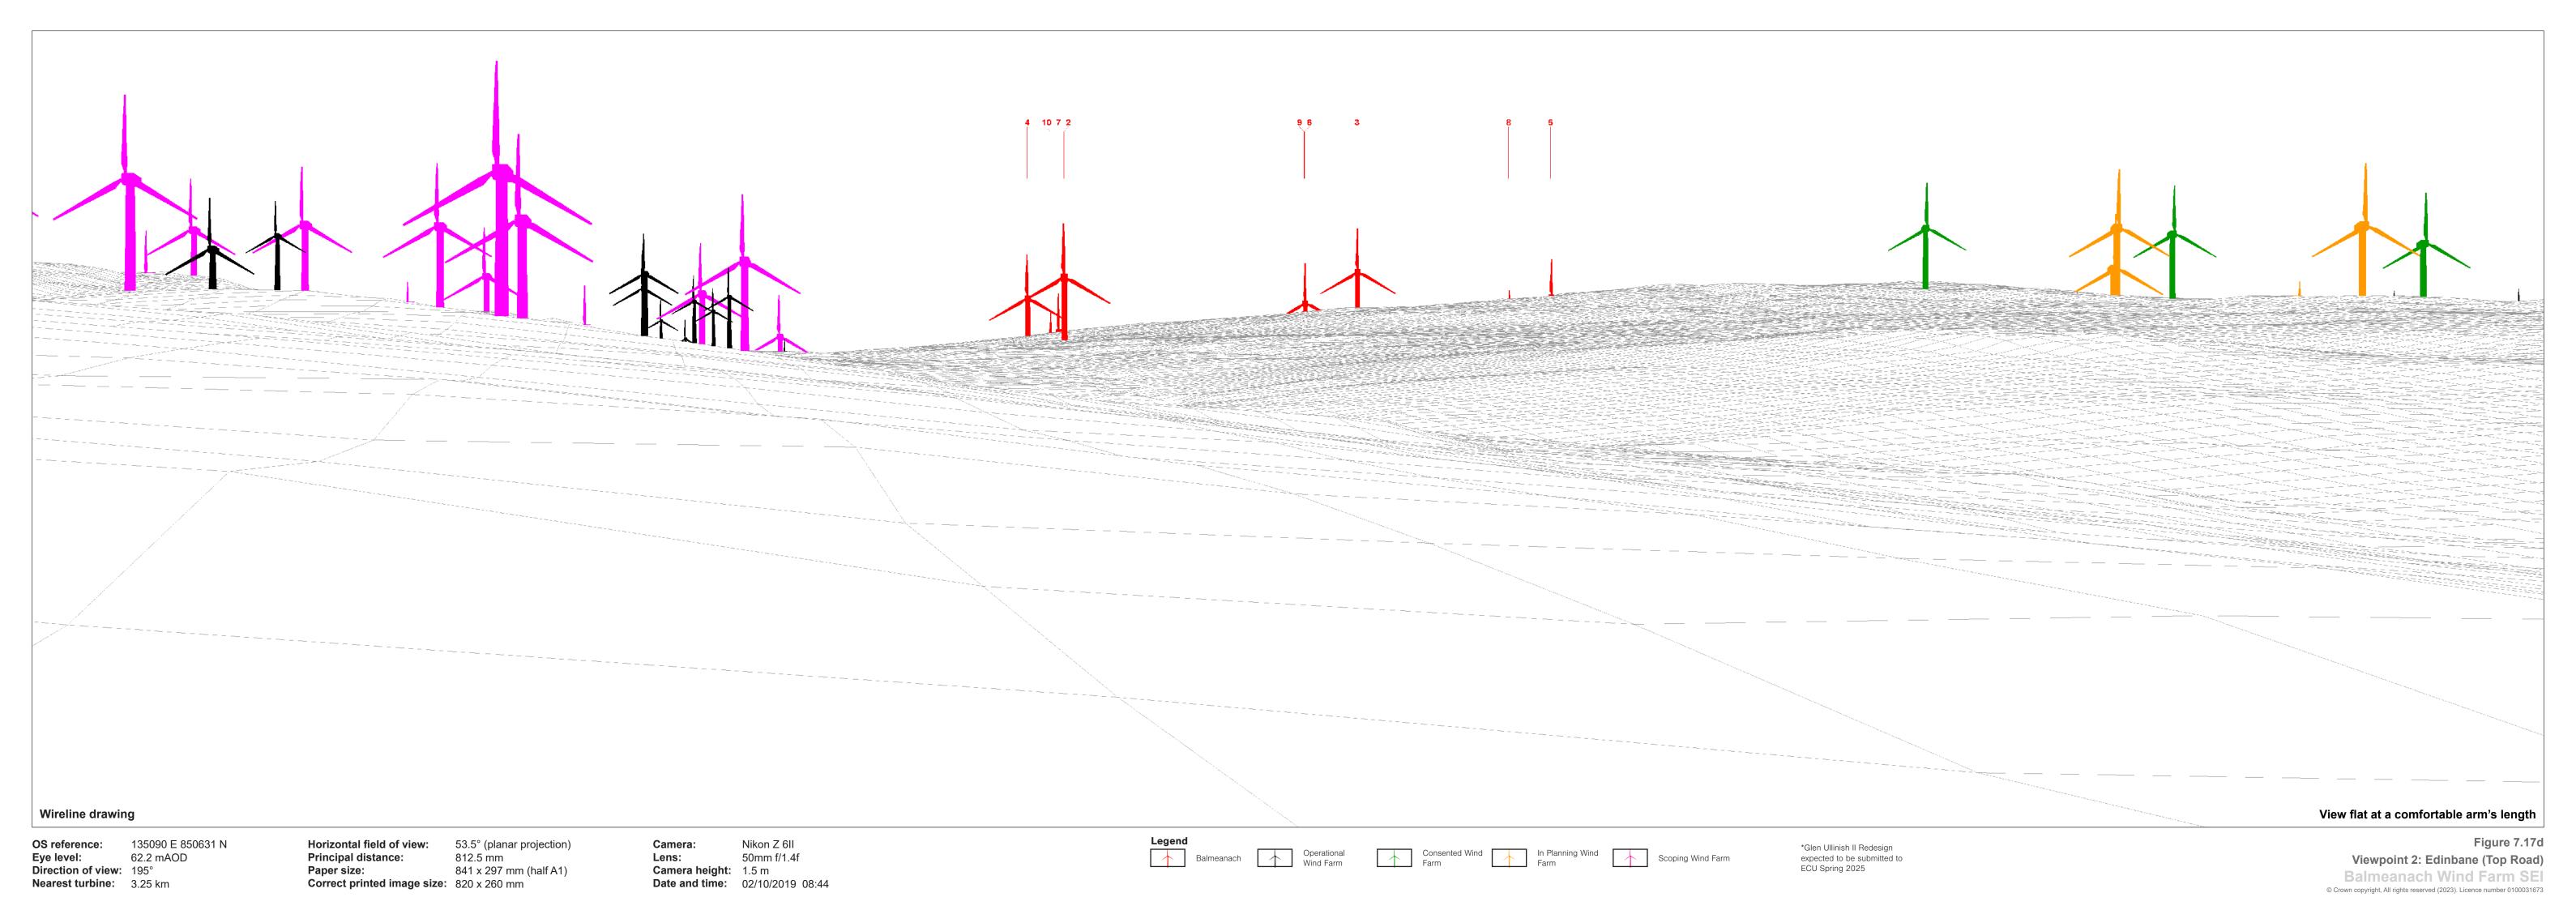

© Crown copyright, All rights reserved (2023). Licence number 0100031673

© Crown copyright, All rights reserved (2023). Licence number 0100031673

OS reference: 135090 E 850631 N
Eye level: 62.2 mAOD
Direction of view: 195°
Nearest turbine: 3.25 km

Paper size:

Horizontal field of view: 53.5° (planar projection)
Principal distance: 812.5 mm 812.5 mm 841 x 297 mm (half A1)

Correct printed image size: 820 x 260 mm

Nikon Z 6II 50mm f/1.4f Camera:

Camera height: 1.5 m

Date and time: 02/10/2019 08:44

Figure 7.17e Viewpoint 2: Edinbane (Top Road) Balmeanach Wind Farm SEI
© Crown copyright, All rights reserved (2023). Licence number 0100031673