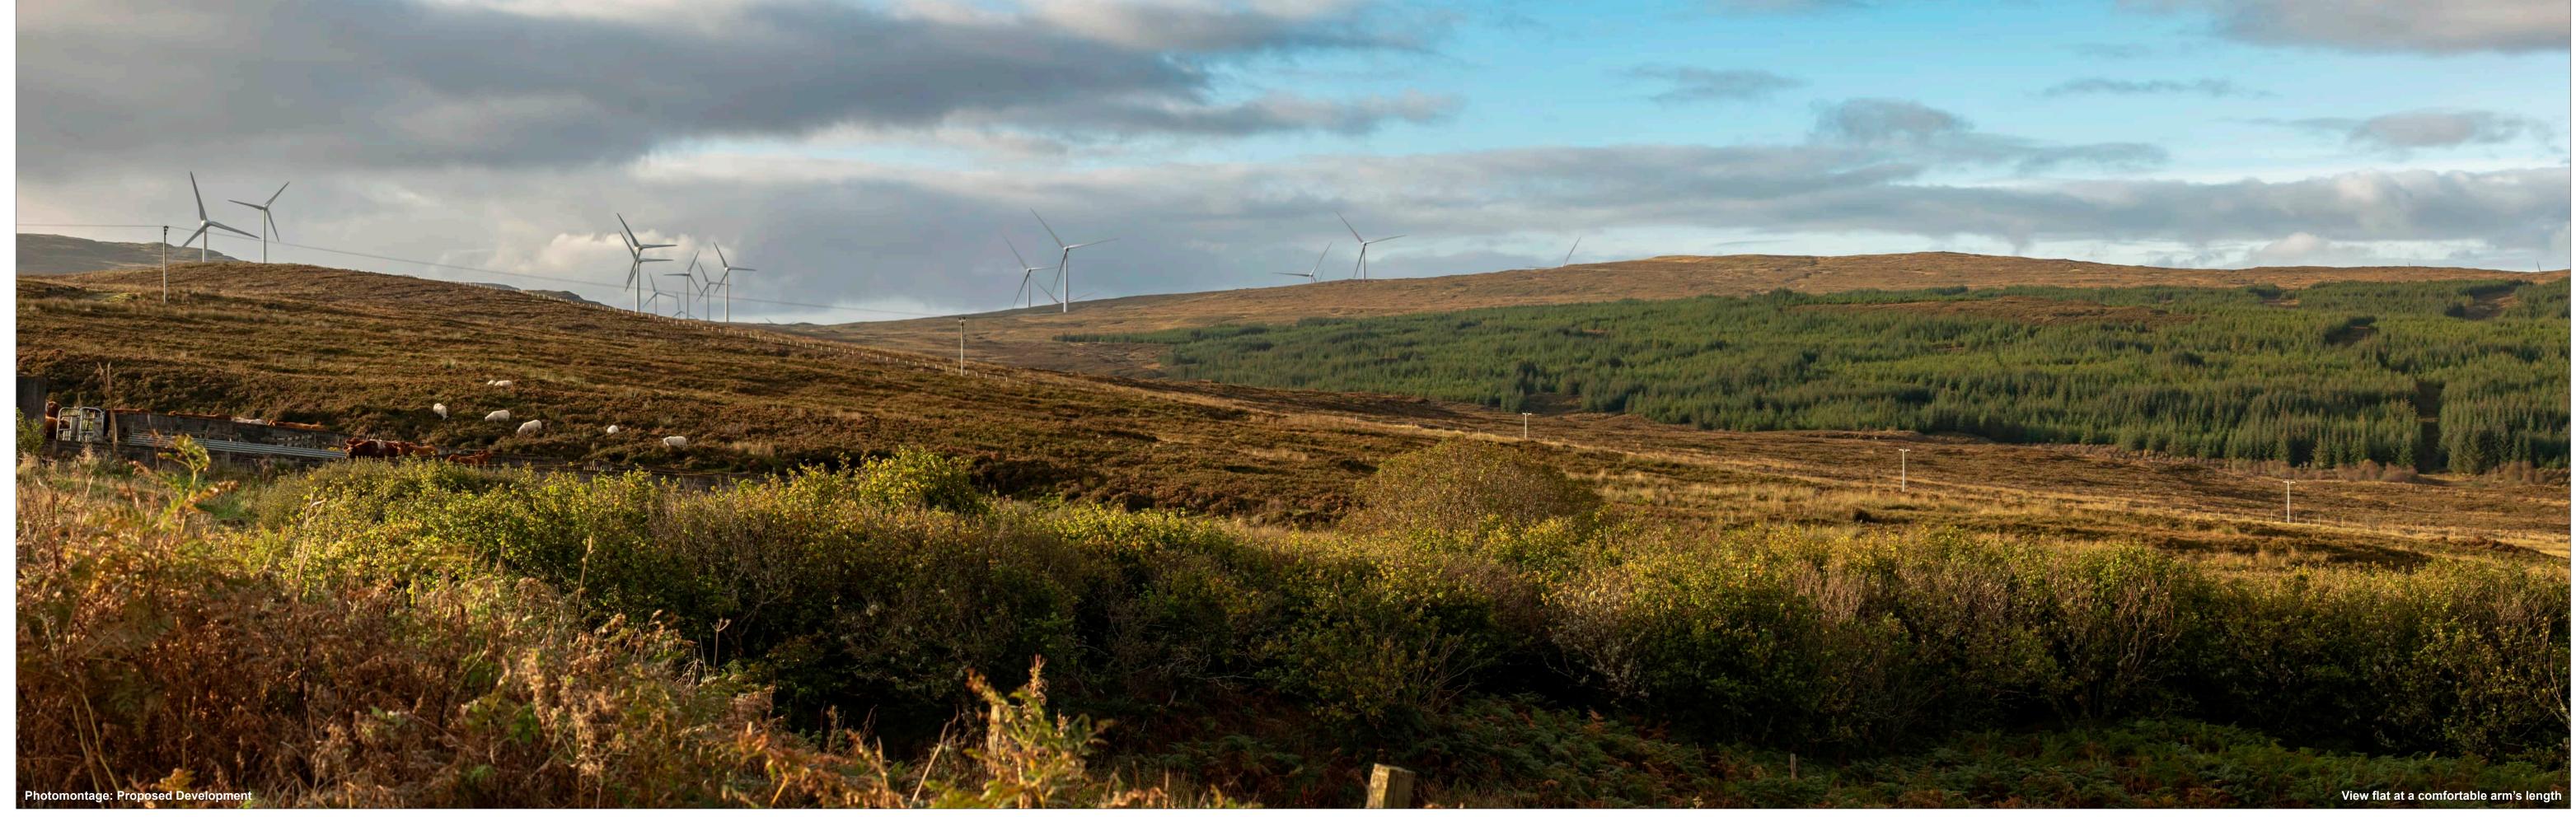

© Crown copyright, All rights reserved (2023). Licence number 0100031673

© Crown copyright, All rights reserved (2023). Licence number 0100031673

OS reference: 135090 E 850631 N
Eye level: 62.2 mAOD
Direction of view: 195°
Nearest turbine: 3.25 km

Paper size:

Horizontal field of view: 53.5° (planar projection)
Principal distance: 812.5 mm 812.5 mm 841 x 297 mm (half A1)

Correct printed image size: 820 x 260 mm

Nikon Z 6II 50mm f/1.4f Camera:

Camera height: 1.5 m

Date and time: 02/10/2019 08:44

Figure 7.17e Viewpoint 2: Edinbane (Top Road) Balmeanach Wind Farm SEI
© Crown copyright, All rights reserved (2023). Licence number 0100031673