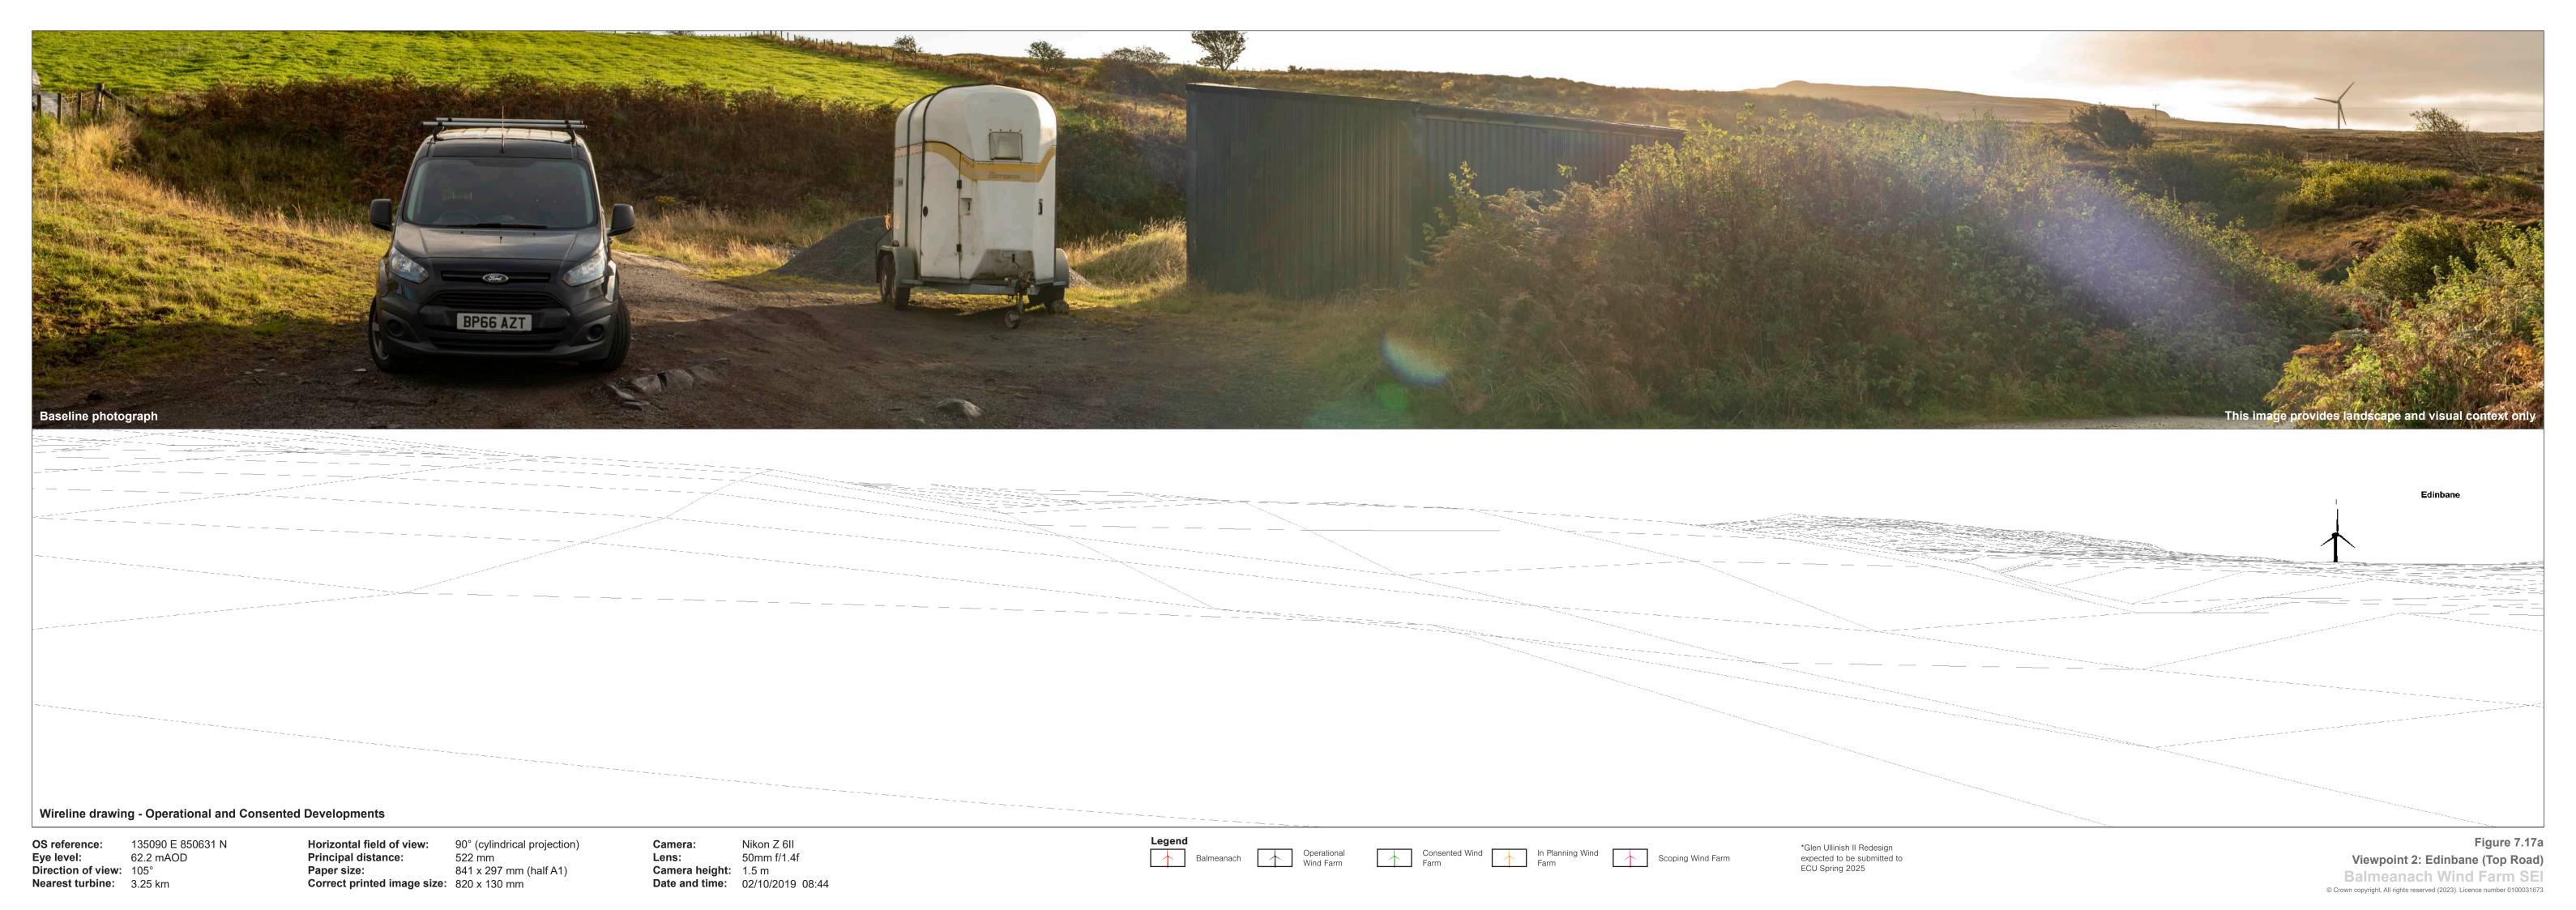

© Crown copyright, All rights reserved (2023). Licence number 0100031673

© Crown copyright, All rights reserved (2023). Licence number 0100031673

OS reference: 135090 E 850631 N
Eye level: 62.2 mAOD
Direction of view: 195°
Nearest turbine: 3.25 km

Paper size:

Horizontal field of view: 53.5° (planar projection)
Principal distance: 812.5 mm 812.5 mm 841 x 297 mm (half A1)

Correct printed image size: 820 x 260 mm

Nikon Z 6II 50mm f/1.4f Camera:

Camera height: 1.5 m

Date and time: 02/10/2019 08:44

Figure 7.17e Viewpoint 2: Edinbane (Top Road) Balmeanach Wind Farm SEI
© Crown copyright, All rights reserved (2023). Licence number 0100031673