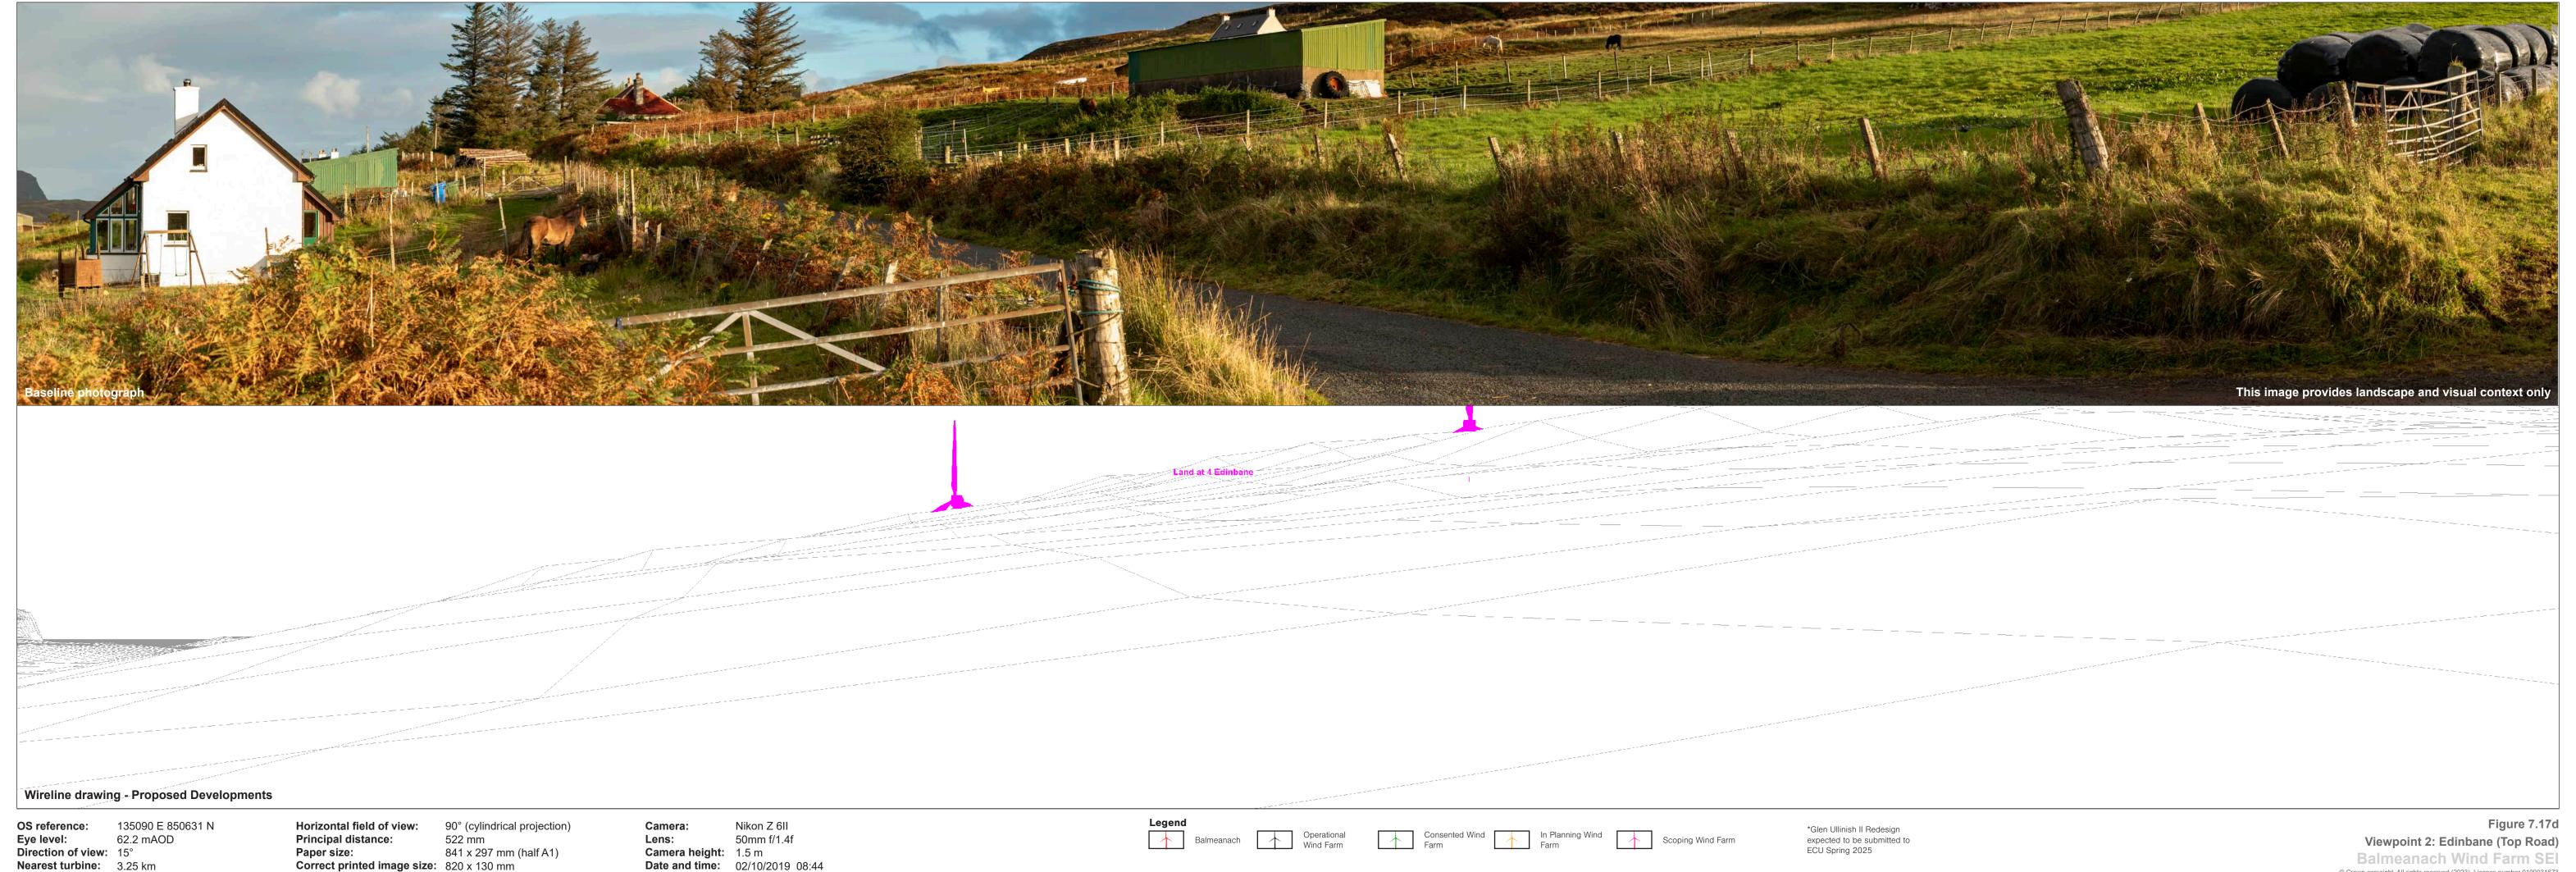

© Crown copyright, All rights reserved (2023). Licence number 0100031673



© Crown copyright, All rights reserved (2023). Licence number 0100031673





OS reference: 135090 E 850631 N
Eye level: 62.2 mAOD
Direction of view: 195°
Nearest turbine: 3.25 km

Paper size:

Horizontal field of view: 53.5° (planar projection)
Principal distance: 812.5 mm 812.5 mm 841 x 297 mm (half A1)

Correct printed image size: 820 x 260 mm

Nikon Z 6II 50mm f/1.4f Camera:

Camera height: 1.5 m

Date and time: 02/10/2019 08:44

Figure 7.17e Viewpoint 2: Edinbane (Top Road) Balmeanach Wind Farm SEI
© Crown copyright, All rights reserved (2023). Licence number 0100031673