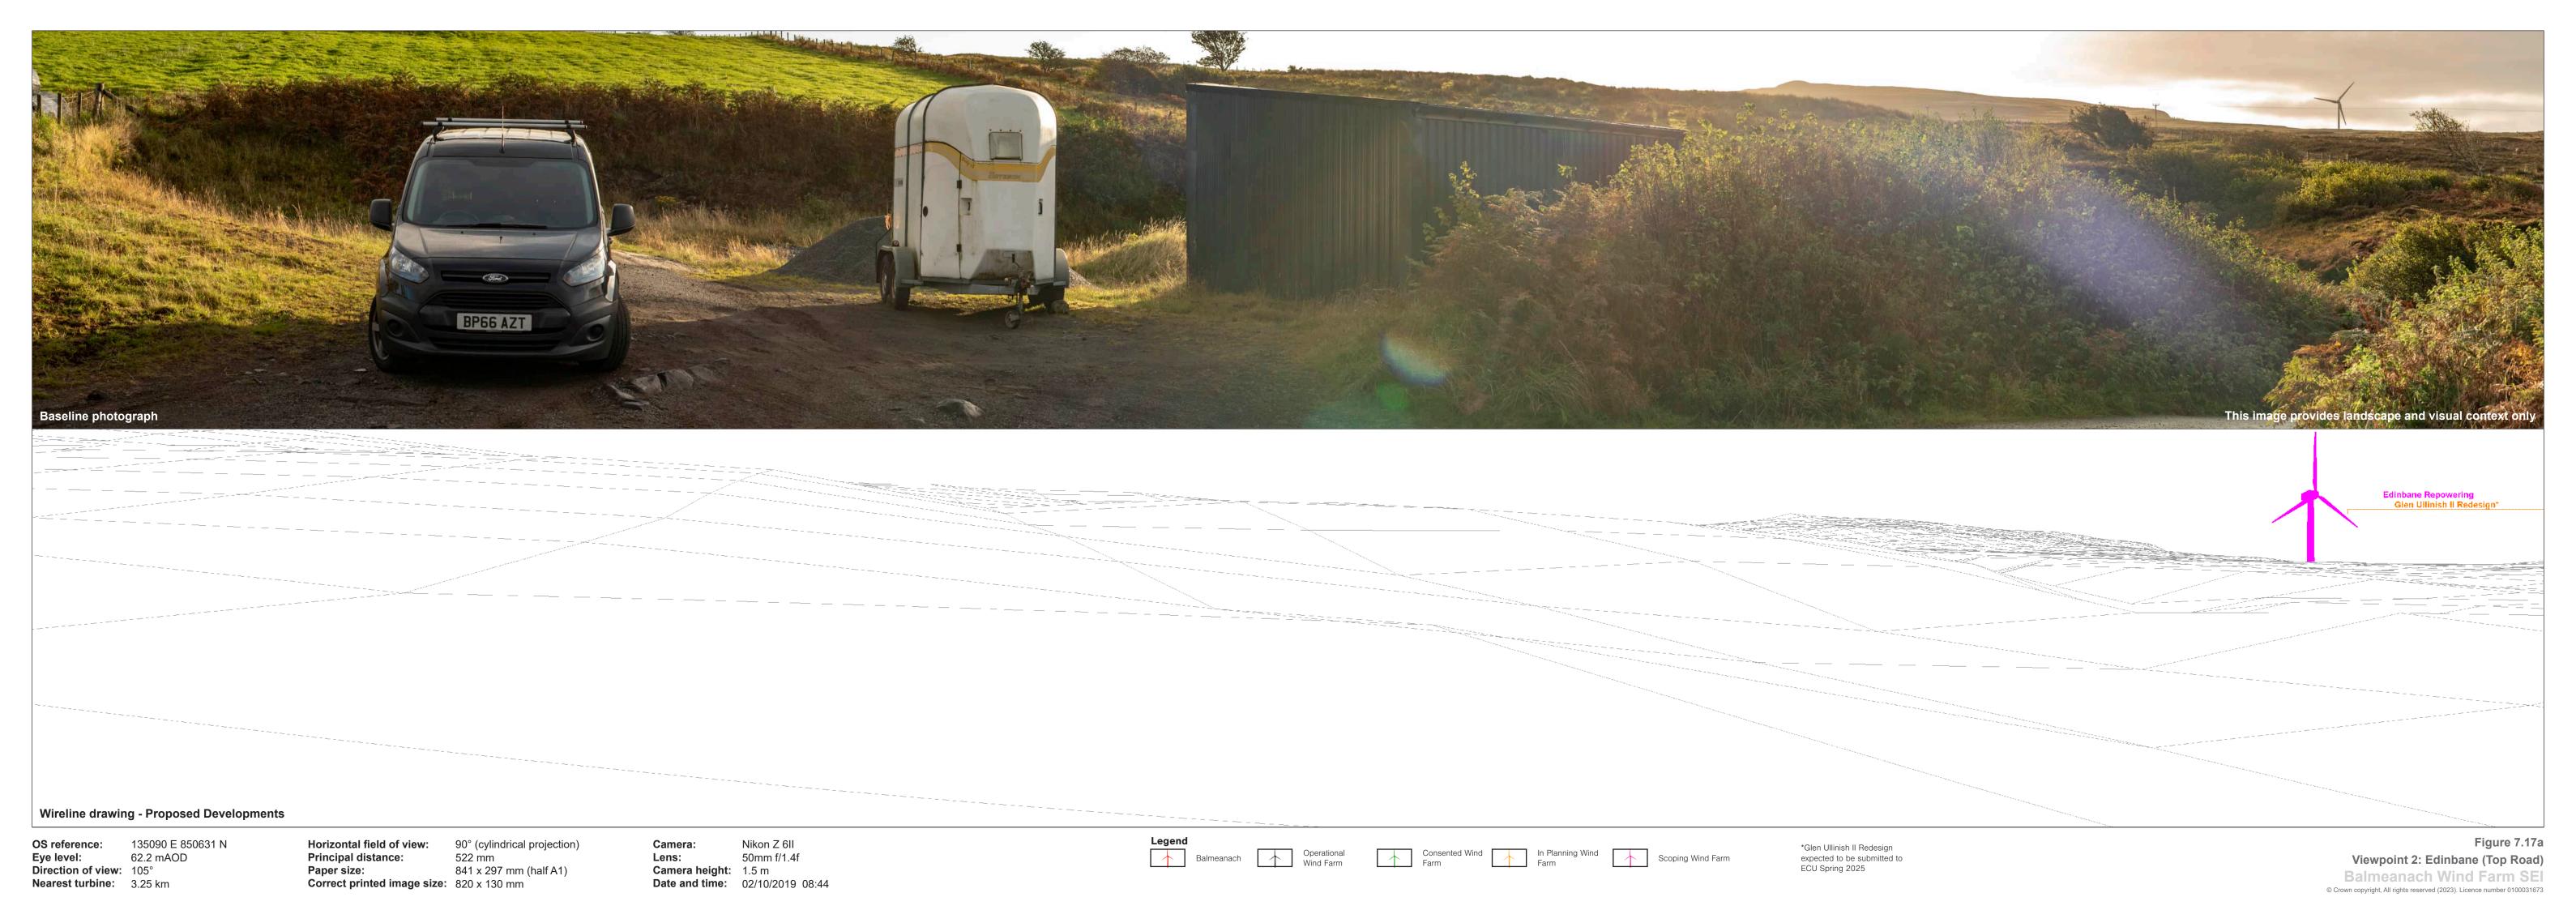

© Crown copyright, All rights reserved (2023). Licence number 0100031673

© Crown copyright, All rights reserved (2023). Licence number 0100031673

OS reference: 135090 E 850631 N
Eye level: 62.2 mAOD
Direction of view: 195°
Nearest turbine: 3.25 km

Paper size:

Horizontal field of view: 53.5° (planar projection)
Principal distance: 812.5 mm 812.5 mm 841 x 297 mm (half A1)

Correct printed image size: 820 x 260 mm

Nikon Z 6II 50mm f/1.4f Camera:

Camera height: 1.5 m

Date and time: 02/10/2019 08:44

Figure 7.17e Viewpoint 2: Edinbane (Top Road) Balmeanach Wind Farm SEI
© Crown copyright, All rights reserved (2023). Licence number 0100031673