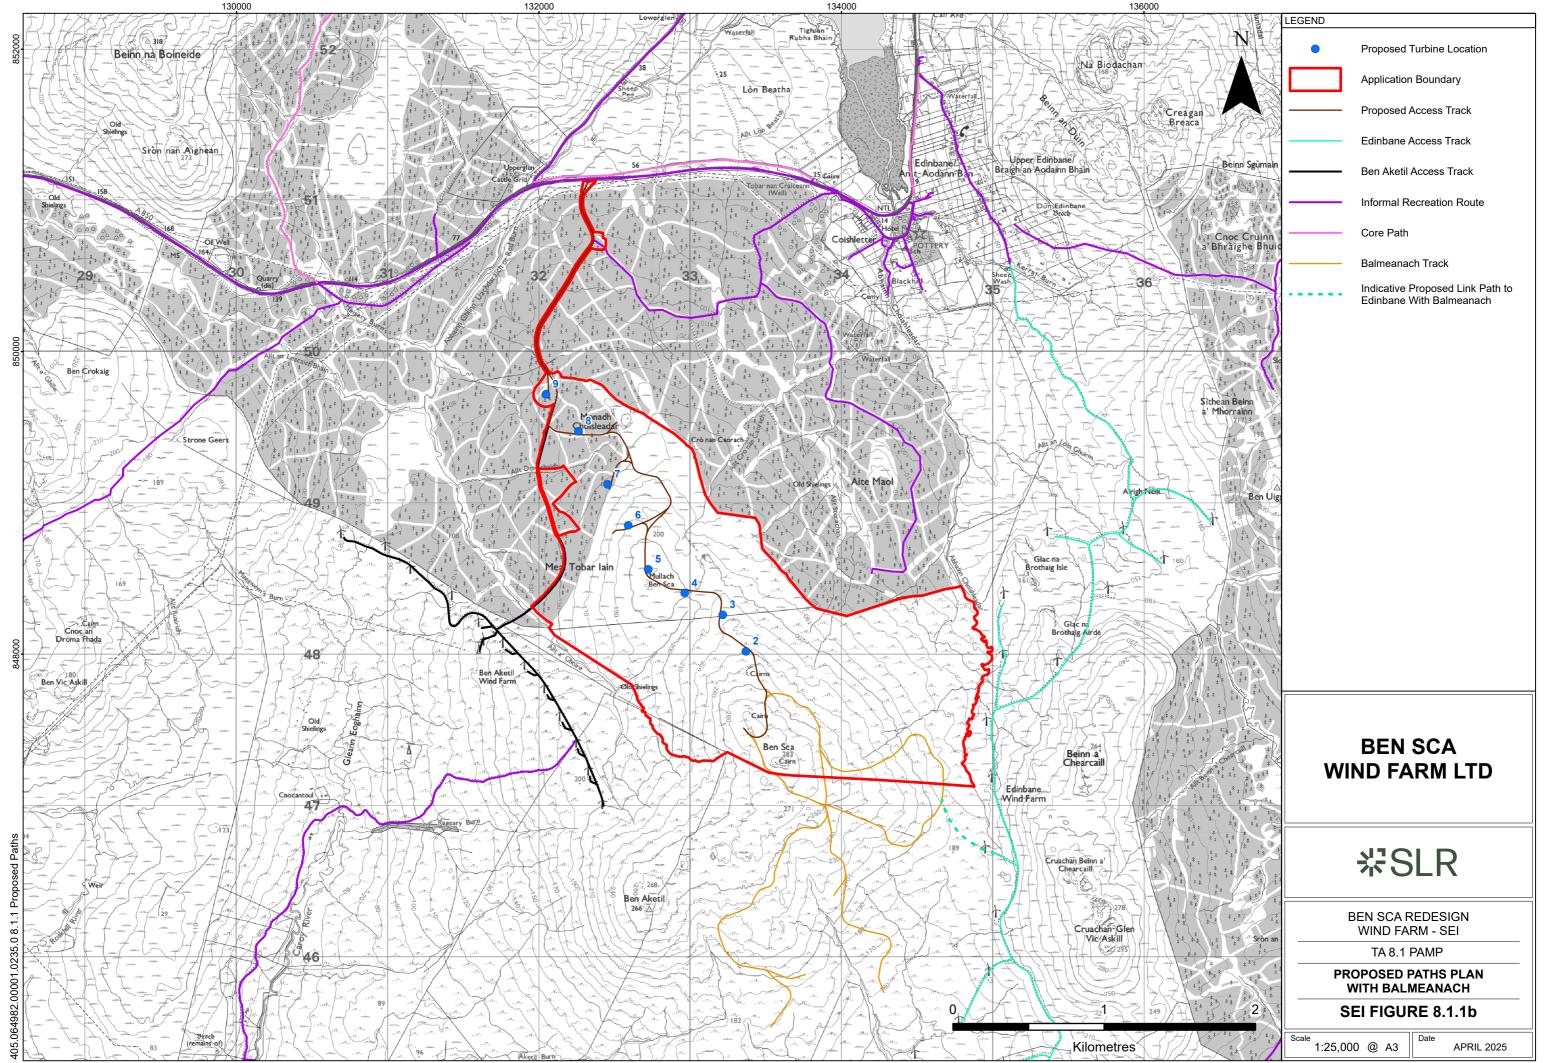

<sup>©</sup> Crown copyright [and database rights] (2021) 0100031673 OS OpenData. Copyright Scottish Government, contains Ordnance Survey data © Crown copyright and database right (2023)

<sup>©</sup> This drawing and its content are the copyright of SLR Consulting Ltd and may not be reproduced or amended except by prior written permission. SLR Consulting Ltd accepts no liability for any amendments made by other persons.