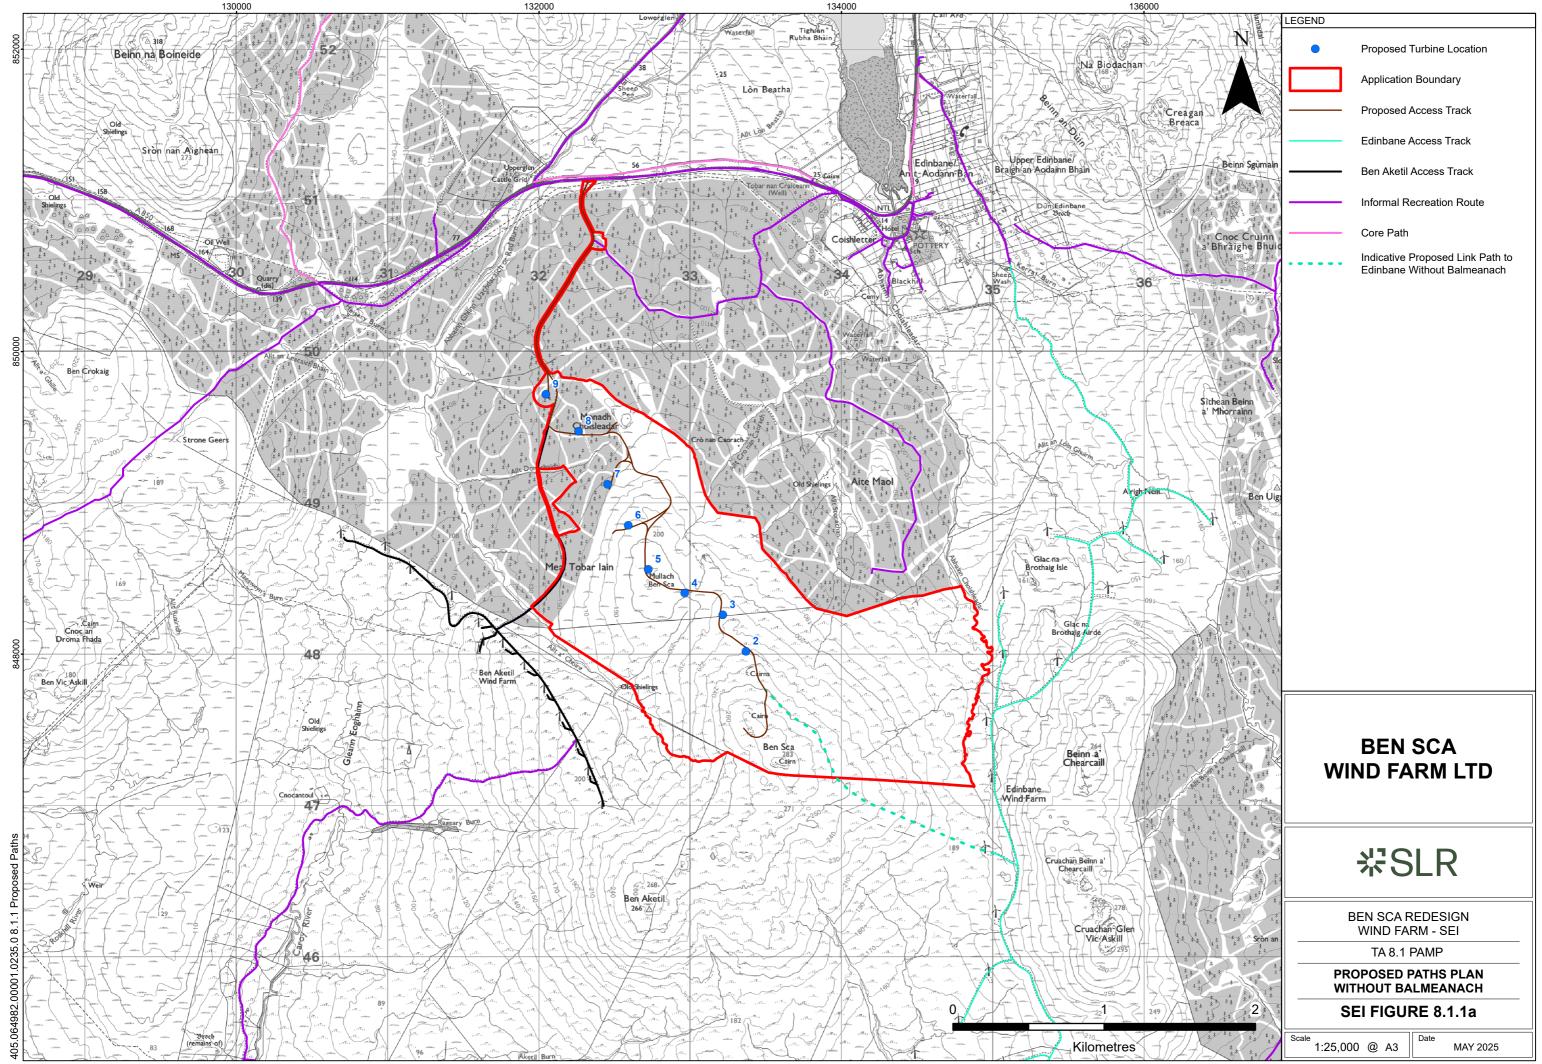

© Crown copyright [and database rights] (2021) 0100031673 OS OpenData. Copyright Scottish Government, contains Ordnance Survey data © Crown copyright and database right (2023)

<sup>©</sup> This drawing and its content are the copyright of SLR Consulting Ltd and may not be reproduced or amended except by prior written permission. SLR Consulting Ltd accepts no liability for any amendments made by other persons.