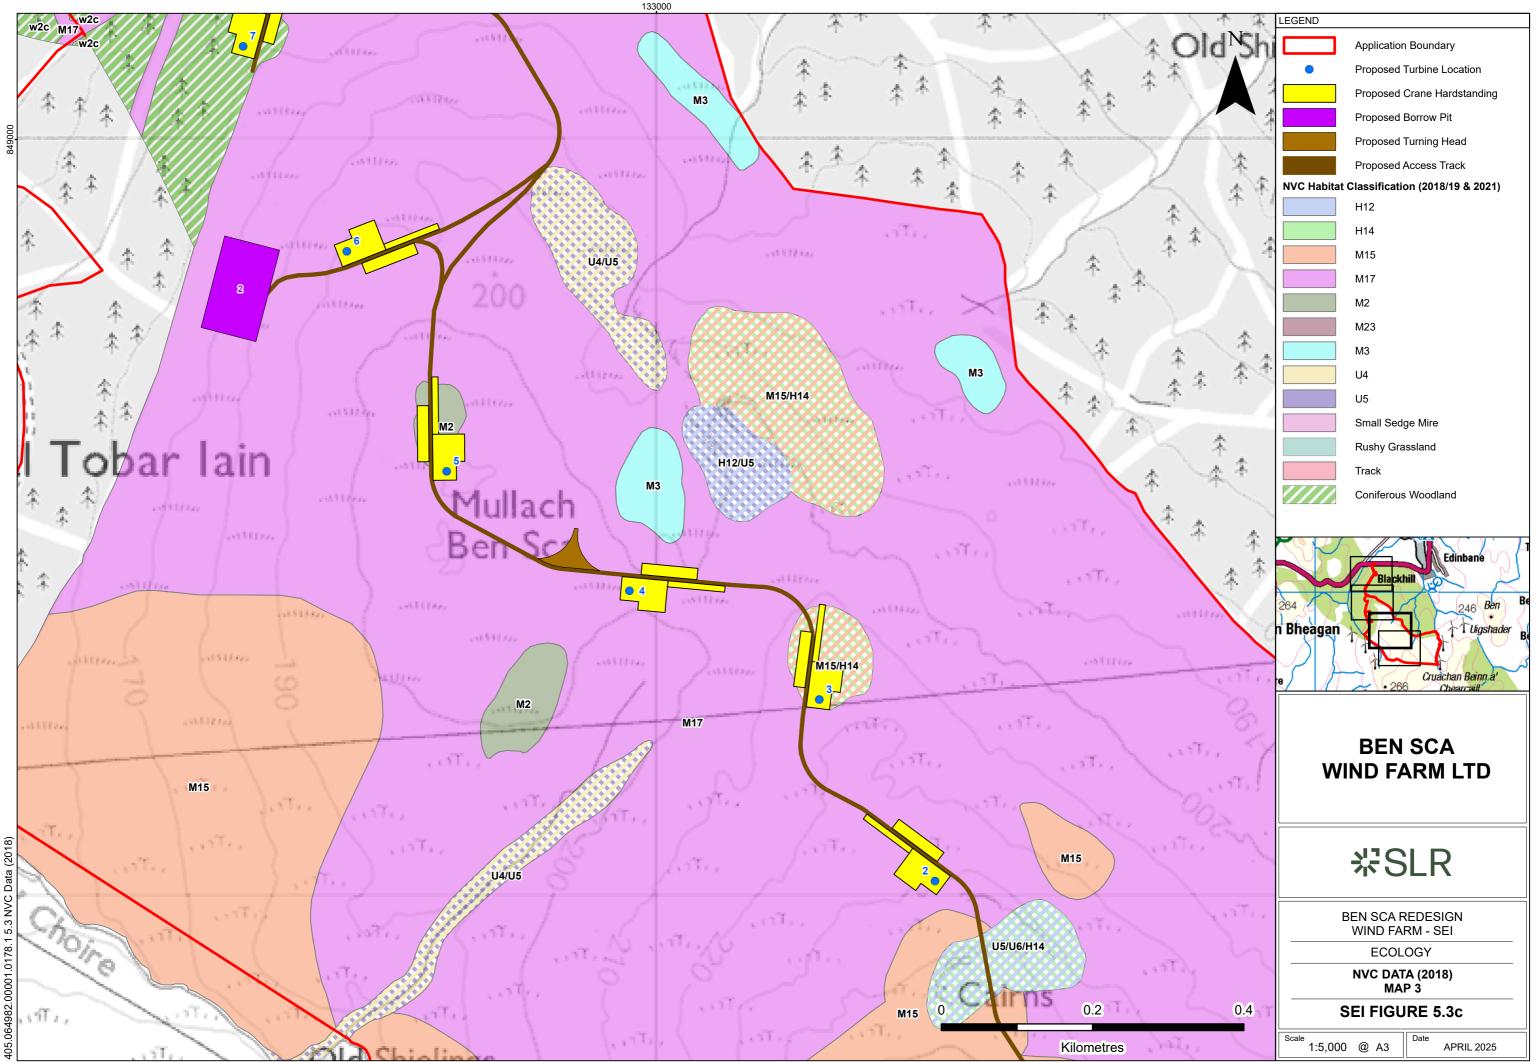

© This drawing and its content are the copyright of SLR Consulting Ltd and may not be reproduced or amended except by prior written permission. SLR Consulting Ltd accepts no liability for any amendments made by other persons.

| 709 Nr.     |                                             |
|-------------|---------------------------------------------|
|             | Application Boundary                        |
| -A          | Proposed Turbine Location                   |
|             | Proposed Crane Hardstanding                 |
|             | Proposed Substation Compound                |
|             | Proposed Turning Head                       |
|             | Proposed Access Track                       |
| - and       | NVC Habitat Classification (2018/19 & 2021) |
|             | H12                                         |
|             | H14                                         |
| Soller .    | M15                                         |
| 1           | M17                                         |
|             | M2                                          |
| ST. No      | M23                                         |
|             | M3                                          |
|             | U4                                          |
| TI          | U5                                          |
|             | Small Sedge Mire                            |
| Stee.       | Rushy Grassland                             |
|             | Track                                       |
| No.         | Coniferous Woodland                         |
| ~           |                                             |
|             | e Cruachan Beinn a' Chearcailt              |
| 1 The       | BEN SCA<br>WIND FARM LTD                    |
|             | ₩SLR                                        |
| ater 1      | BEN SCA REDESIGN<br>WIND FARM - SEI         |
| (ster       |                                             |
|             | NVC DATA (2018)<br>MAP 4                    |
| 0.4         | SEI FIGURE 5.3d                             |
| NUM         | Scale 1:5,000 @ A3 Date APRIL 2025          |
| NO SERVICES | 1.0,000 @ /10 /11112 2020                   |