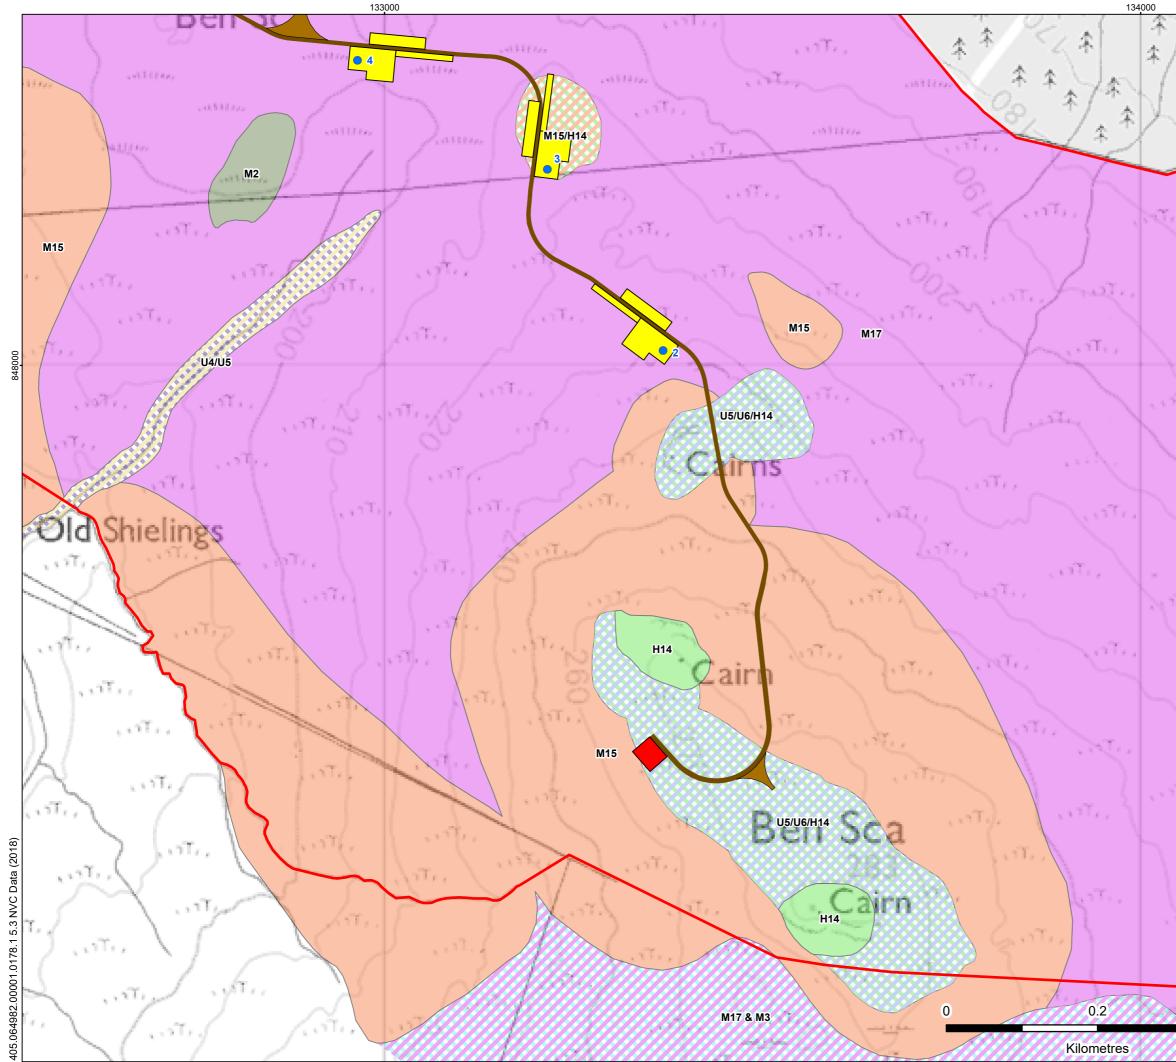

| 709 Nr.     |                                             |
|-------------|---------------------------------------------|
|             | Application Boundary                        |
| -A          | Proposed Turbine Location                   |
|             | Proposed Crane Hardstanding                 |
|             | Proposed Substation Compound                |
|             | Proposed Turning Head                       |
|             | Proposed Access Track                       |
| - and       | NVC Habitat Classification (2018/19 & 2021) |
|             | H12                                         |
|             | H14                                         |
| Soller .    | M15                                         |
| 1           | M17                                         |
|             | M2                                          |
| ST. No      | M23                                         |
|             | M3                                          |
|             | U4                                          |
| TI          | U5                                          |
|             | Small Sedge Mire                            |
| Stee.       | Rushy Grassland                             |
|             | Track                                       |
| No.         | Coniferous Woodland                         |
| ~           |                                             |
|             | e Cruachan Beinn a' Chearcailt              |
| 1 The       | BEN SCA<br>WIND FARM LTD                    |
|             | ₩SLR                                        |
| ater 1      | BEN SCA REDESIGN<br>WIND FARM - SEI         |
| (ster       |                                             |
|             | NVC DATA (2018)<br>MAP 4                    |
| 0.4         | SEI FIGURE 5.3d                             |
| NUM         | Scale 1:5,000 @ A3 Date APRIL 2025          |
| NO SERVICES | 1.0,000 @ /10 /11112 2020                   |