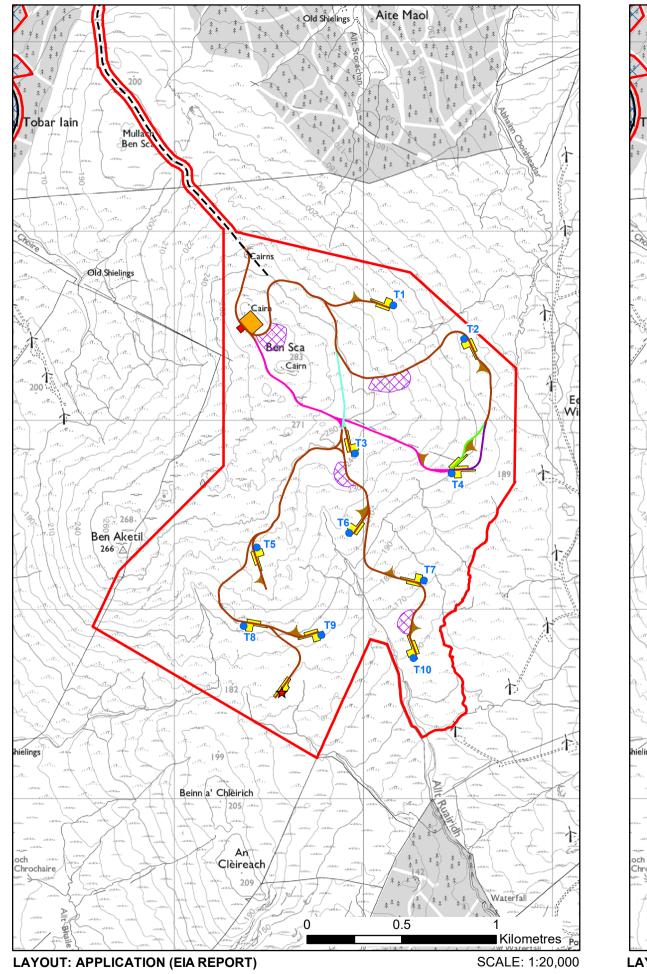

11223.00001.0480.0 Figure 2.3b Infrastructure Changes

| LEGEND                                              |
|-----------------------------------------------------|
| Application Site Boundary                           |
| Proposed Turbine Location                           |
| 🛧 Proposed Permanent Met Mast                       |
| Proposed Crane Hardstanding                         |
| Proposed Construction Compound                      |
| Proposed Substation                                 |
| Proposed Turning Head                               |
| Potential Borrow Pit                                |
| <pre>kxxxxx  Proposed Link (Consented Ben Sca</pre> |
| Track)<br>Proposed Track Alignment                  |
| Proposed                                            |
| Proposed Option A                                   |
| Proposed Option A1                                  |
| Proposed Option A2                                  |
| Proposed Option B                                   |
|                                                     |
|                                                     |
| BALMEANACH<br>WIND FARM LIMITED                     |
| 尜SLR                                                |
| BALMEANACH WIND FARM - SEI                          |
| SITE DESCRIPTION<br>AND DESIGN EVOLUTION            |
|                                                     |
| SEI FIGURE 2.3b                                     |
|                                                     |
| Scale AS SHOWN APRIL 2025                           |