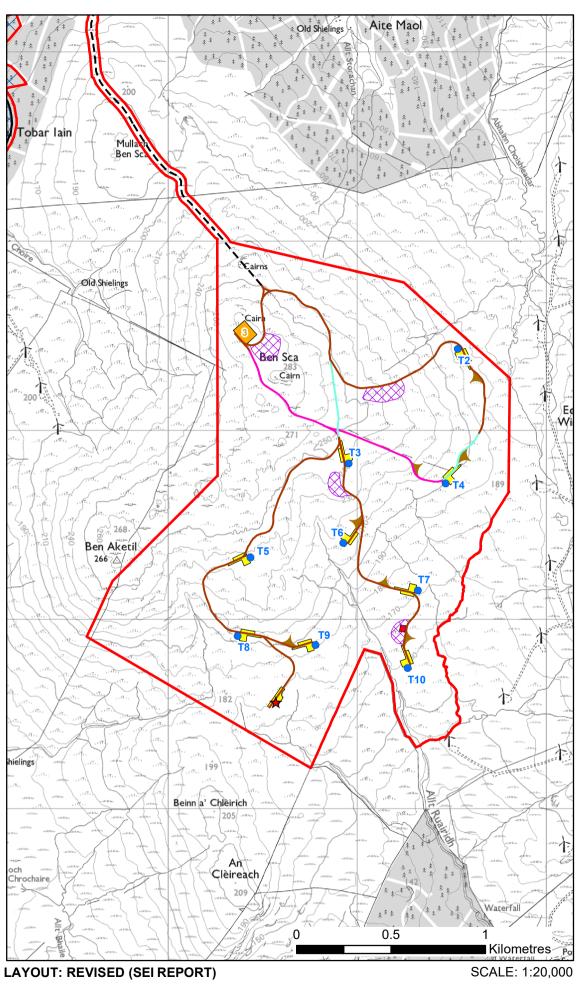

11223.00001.0480.0 Figure 2.3b Infrastructure Changes

| LEGEND                                              |
|-----------------------------------------------------|
| Application Site Boundary                           |
| Proposed Turbine Location                           |
| 🛧 Proposed Permanent Met Mast                       |
| Proposed Crane Hardstanding                         |
| Proposed Construction Compound                      |
| Proposed Substation                                 |
| Proposed Turning Head                               |
| Potential Borrow Pit                                |
| <pre>kxxxxx  Proposed Link (Consented Ben Sca</pre> |
| Track)<br>Proposed Track Alignment                  |
| Proposed                                            |
| Proposed Option A                                   |
| Proposed Option A1                                  |
| Proposed Option A2                                  |
| Proposed Option B                                   |
|                                                     |
|                                                     |
| BALMEANACH<br>WIND FARM LIMITED                     |
| 尜SLR                                                |
| BALMEANACH WIND FARM - SEI                          |
| SITE DESCRIPTION<br>AND DESIGN EVOLUTION            |
|                                                     |
| SEI FIGURE 2.3b                                     |
|                                                     |
| Scale AS SHOWN APRIL 2025                           |