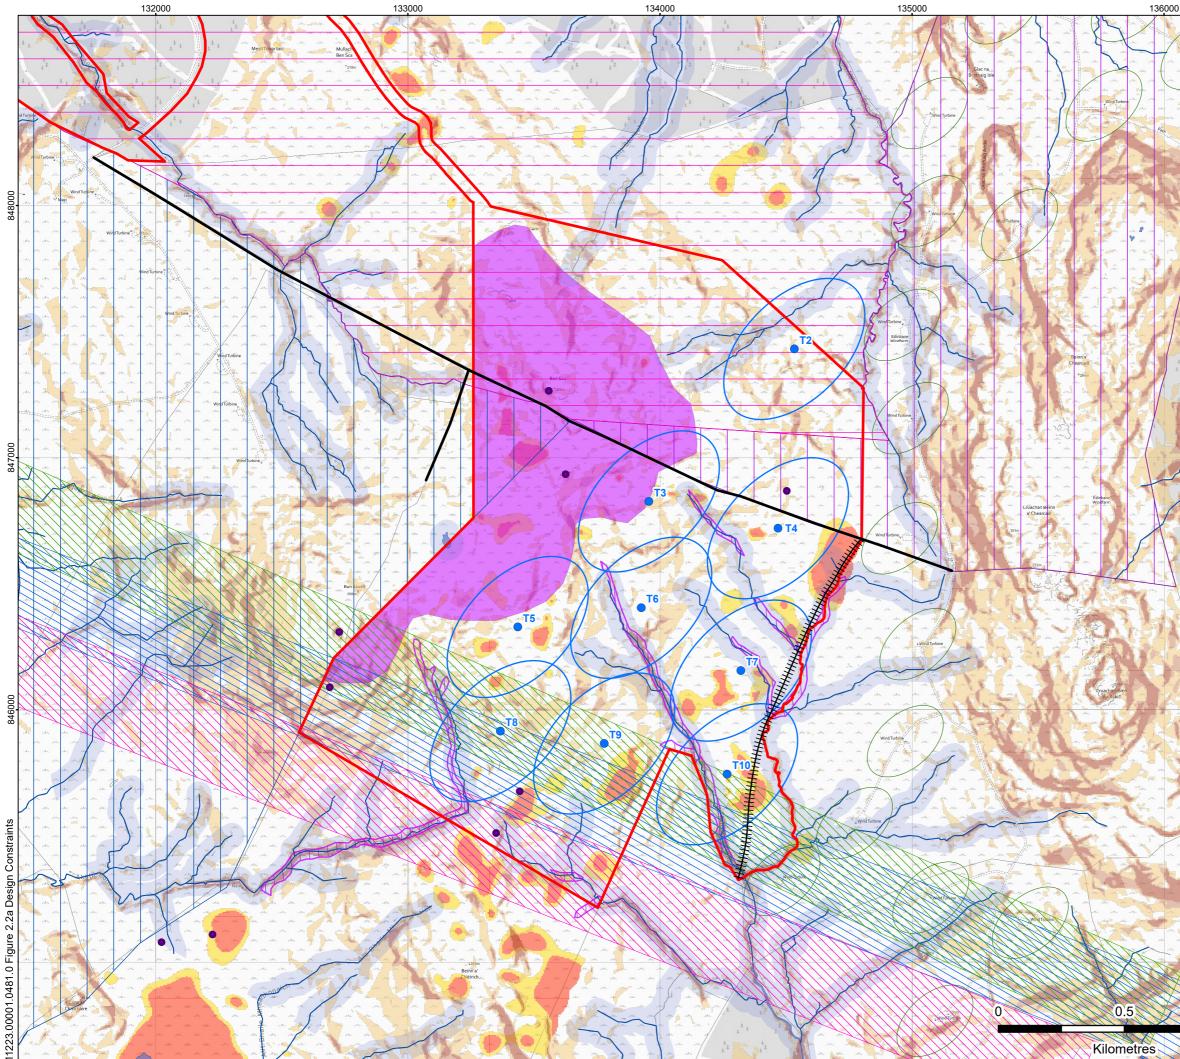

## Site Boundary Proposed Turbine Location Proposed Turbine Wake Coishletter Estate Edinbane Estate Macleod Estate Edinbane Turbine Wake Heritage Asset 10 m Buffer Landscape Constraint **Telecoms Links 2D Buffers** Arqiva Radio Argiva TV BT link - WID11637T5 High Potential GWDTE Watercourse Waterbody 50 m Buffer from Watercourse / Waterbody Proposed Fence New Fence Slope (Degrees) 8 - 12 12 - 14 > 14 Peat Depth (m) 2 - 2.5 2.5 - 3 > 3 BALMEANACH WIND FARM LIMITED 尜SLR BALMEANACH WIND FARM - SEI SITE DESCRIPTION AND DESIGN EVOLUTION **DESIGN CONSTRAINTS**

LEGEND

## **SEI FIGURE 2.2a** Date

MAY 2025

1:15,000 @ A3

Scale