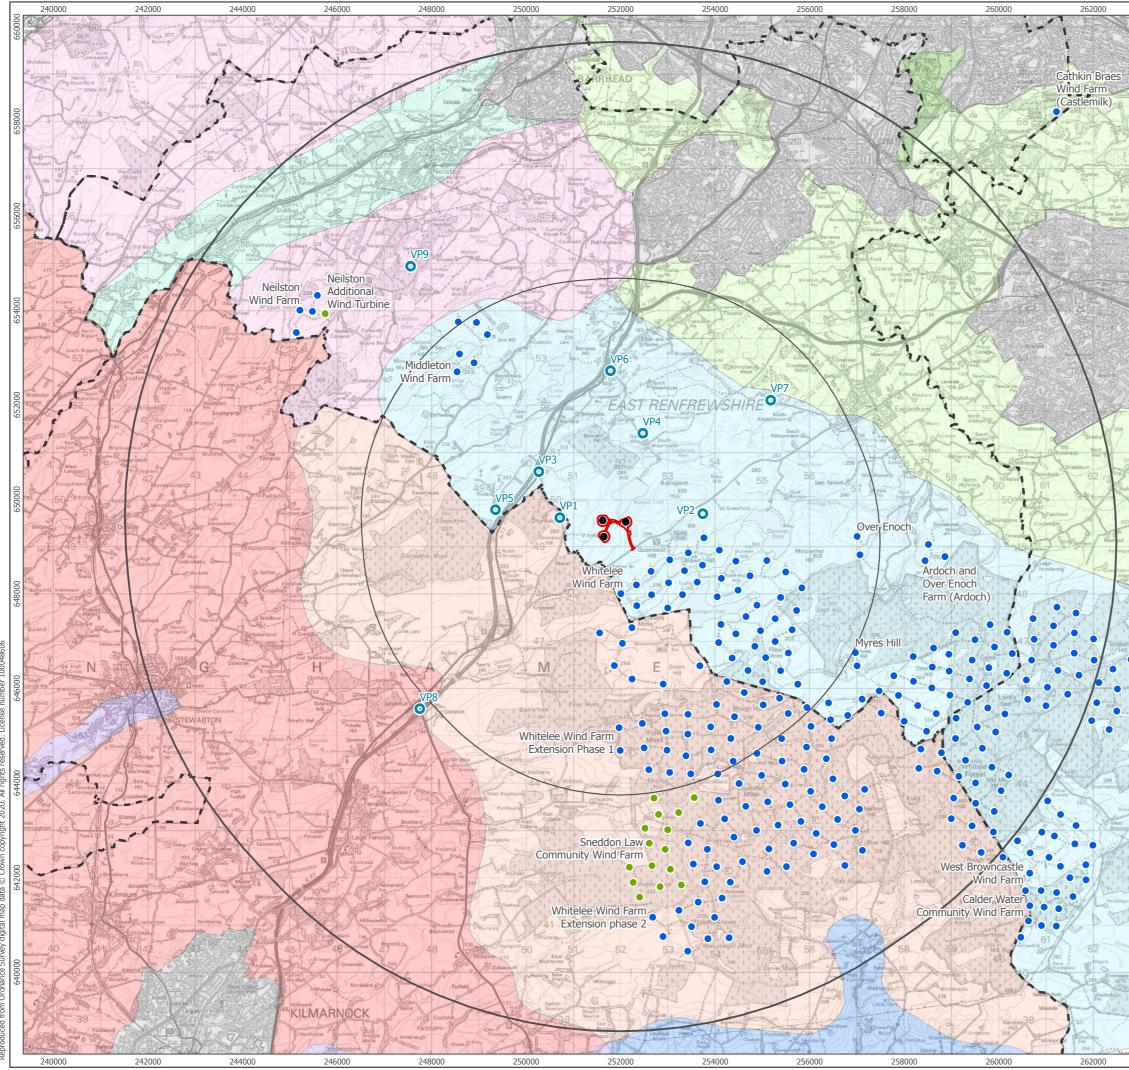

P:\Projects\Landscape\Projects\3520 Moorshield Windfarm\3520 Moorshield Windfarm.aprx\3520-REP-017 Fig1.15 Cumulative Baseline - Detailed Study Area

| 660000                             | wínd2                                                                                                                                                                                                                                                                        |
|------------------------------------|------------------------------------------------------------------------------------------------------------------------------------------------------------------------------------------------------------------------------------------------------------------------------|
| Easth IIs<br>Fm<br>Greenlae<br>kin | <b>S</b> ARCUS                                                                                                                                                                                                                                                               |
| 0 654000 656000                    | <ul> <li>Site Boundary</li> <li>Proposed Turbine Location</li> <li>Viewpoints</li> <li>Landscape Study Areas</li> <li>2 km Study Area</li> <li>5 km Study Area</li> <li>10 km Study Area</li> <li>Local Planning Authorities</li> <li>Cumulative Turbine Location</li> </ul> |
| 652000                             | <ul> <li>Consented</li> <li>Operational</li> <li>Landscape Character Area</li> </ul>                                                                                                                                                                                         |
| Park Fm a 217                      | Agricultural Lowlands - Ayrshire<br>Lowland River Valleys - Ayrshire<br>Plateau Farmland - Glasgow &<br>Clyde Valley                                                                                                                                                         |
| 648000                             | Plateau Moorland with<br>Windfarms - Ayrshire<br>Plateau Moorland with<br>Windfarms - Glasgow & Clyde<br>Valley                                                                                                                                                              |
| 646000                             | Rugged Upland Farmland<br>Upland River Valleys - Ayrshire<br>Upland River Valley - Glasgow &<br>Clyde Valley                                                                                                                                                                 |
| 644000                             | Urban Greenspace<br>Urban                                                                                                                                                                                                                                                    |
| 642000                             | 1:80,000       Scale @ A3         0       1.5       3 km         Produced By: WM       Ref: 3520-REP-017         Checked By: CH       Date: 18/02/2020                                                                                                                       |
| 640000                             | Cumulative Baseline<br>- Detailed Study Area<br>Figure 1.15                                                                                                                                                                                                                  |
| Qrûme<br>nreb 20                   | Moorshield Wind Turbines<br>Landscape and Visual<br>Assessment                                                                                                                                                                                                               |