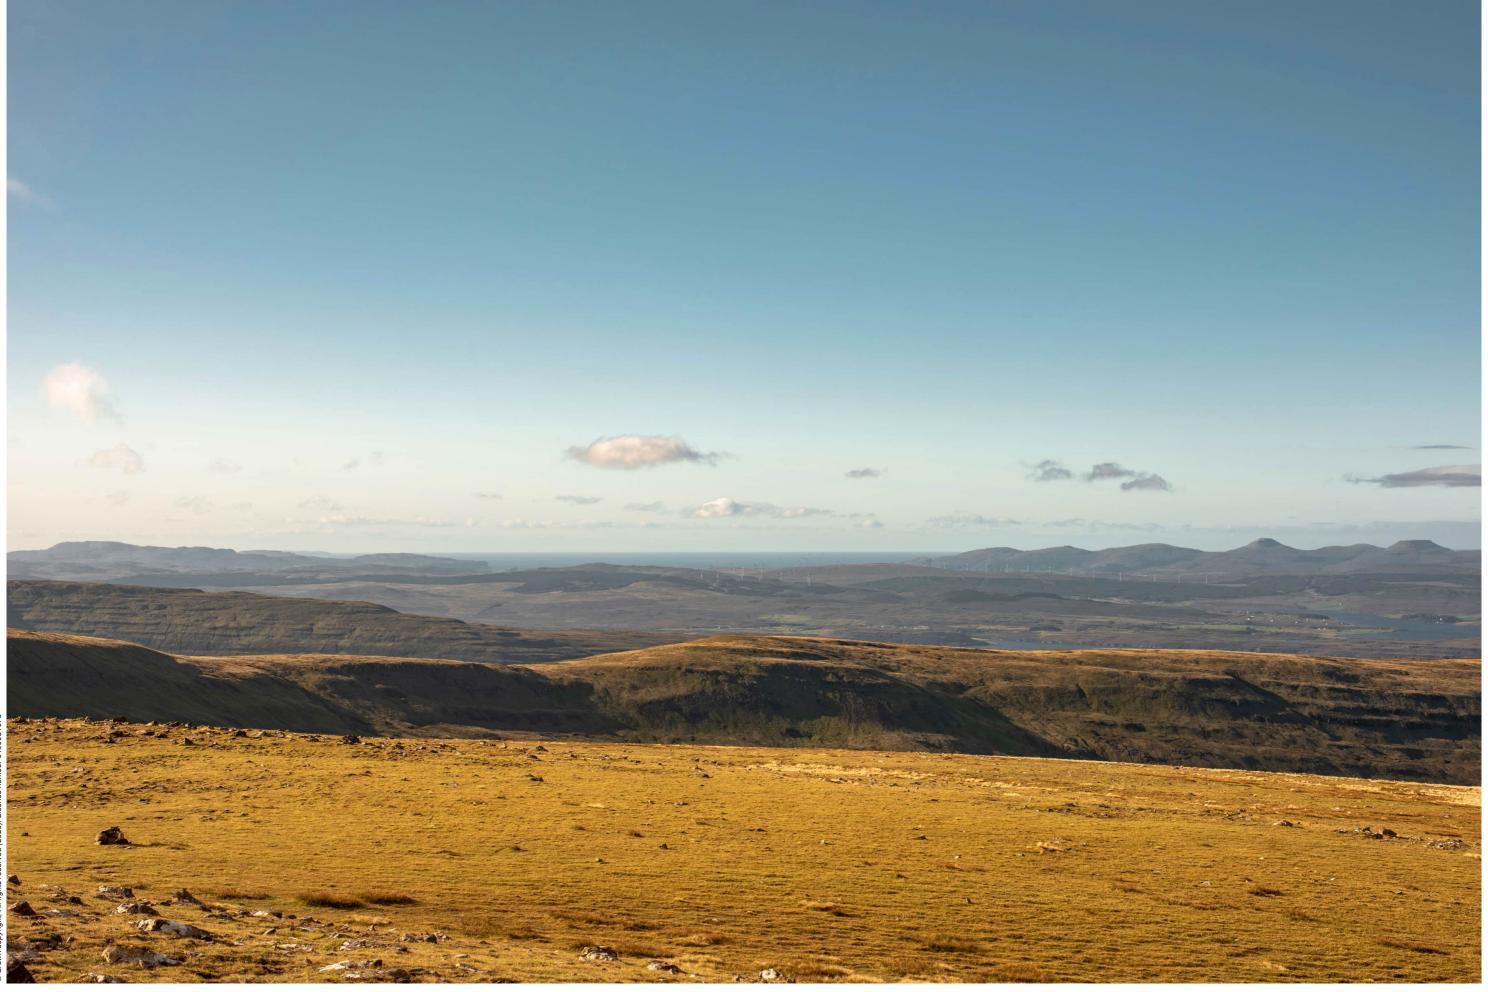

Viewpoint 19: Beinn Edra

Distance to nearest turbine: 18.83km

Camera: Nikon Z 6II

Focal length: 50mm vertical (27°) x 28mm horizontal (65.5°)

Camera height: 1.5m

Date: 01/10/2019

Time: 10:28

Viewpoint 19: Wireline overlay