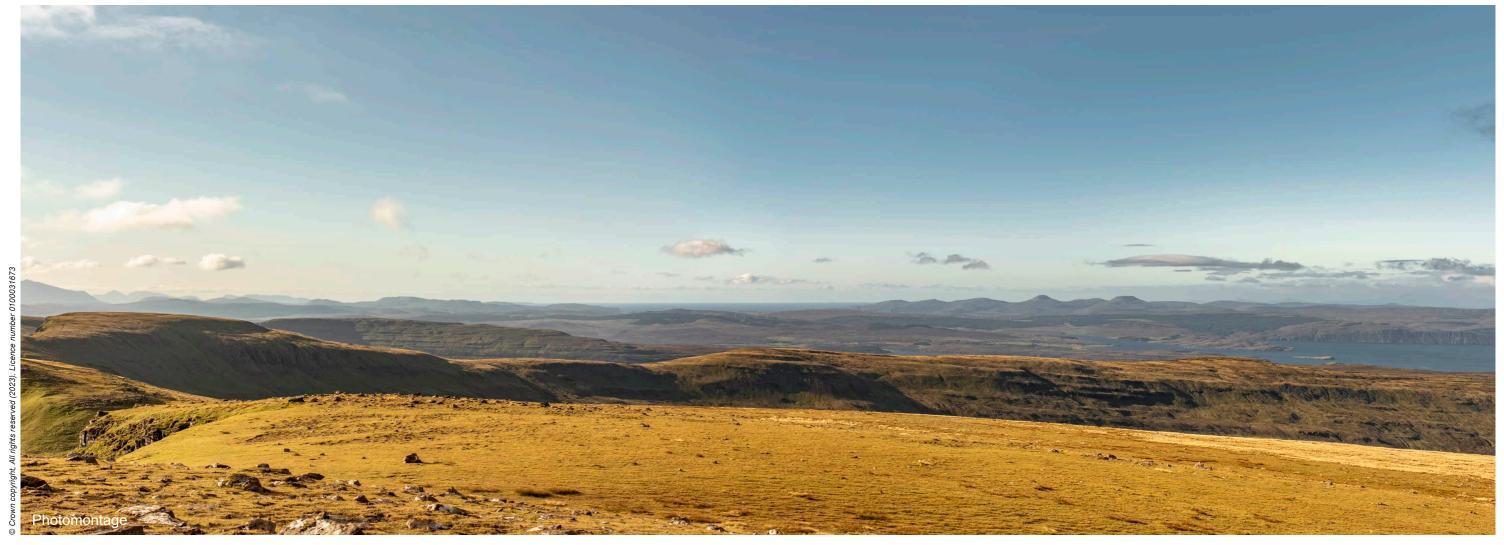

Viewpoint 19: Beinn Edra

Distance to nearest turbine: 18.83km

Camera: Nikon Z 6II

Focal length: 50mm vertical (27°) x 28mm horizontal (65.5°)

Camera height: 1.5m

Date: 01/10/2019

Time: 10:28

Viewpoint 19: Wireline overlay

Viewpoint 19: Cumulative Wireline. Application turbines in red, operational / under construction in blue, consented in purple and application in orange.

Viewpoint 19: Beinn Edra Distance to nearest turbine: 18.83km Camera: Nikon Z 6II Focal length: 50mm Camera height: 1.5m Date: 01/10/2019 Time: 10:28