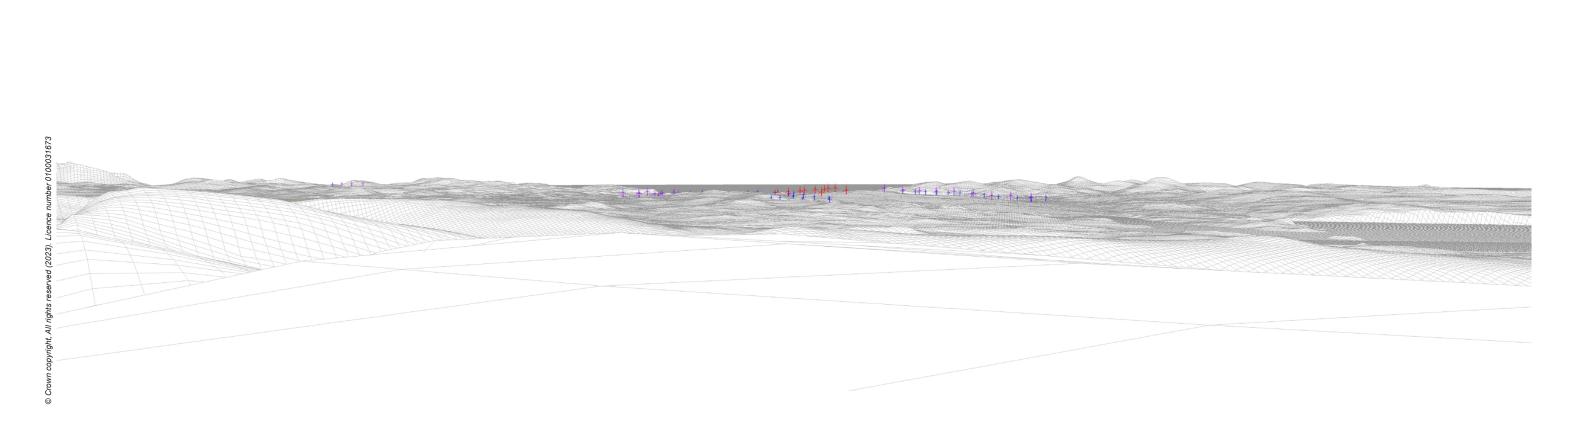

Viewpoint 19: Cumulative Wireline. Application turbines in red, operational / under construction in blue, consented in purple and application in orange.

Viewpoint 19: Beinn Edra Distance to nearest turbine: 18.83km Camera: Nikon Z 6II Focal length: 50mm Camera height: 1.5m Date: 01/10/2019 Time: 10:28