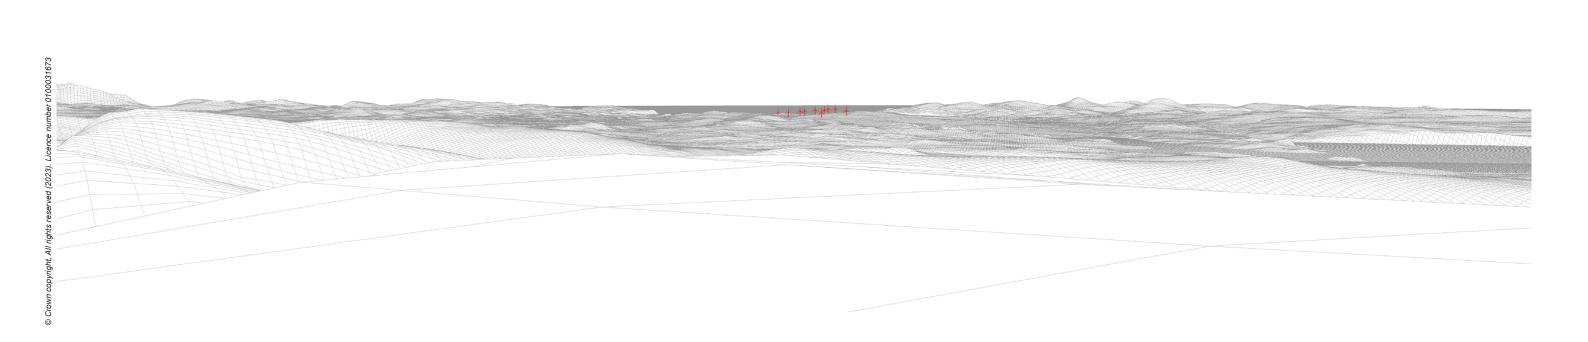

Viewpoint 19: Cumulative Wireline. Application turbines in red, operational / under construction in blue, consented in purple and application in orange.

Viewpoint 19: Beinn Edra Distance to nearest turbine: 18.83km Camera: Nikon Z 6II Focal length: 50mm Camera height: 1.5m Date: 01/10/2019 Time: 10:28