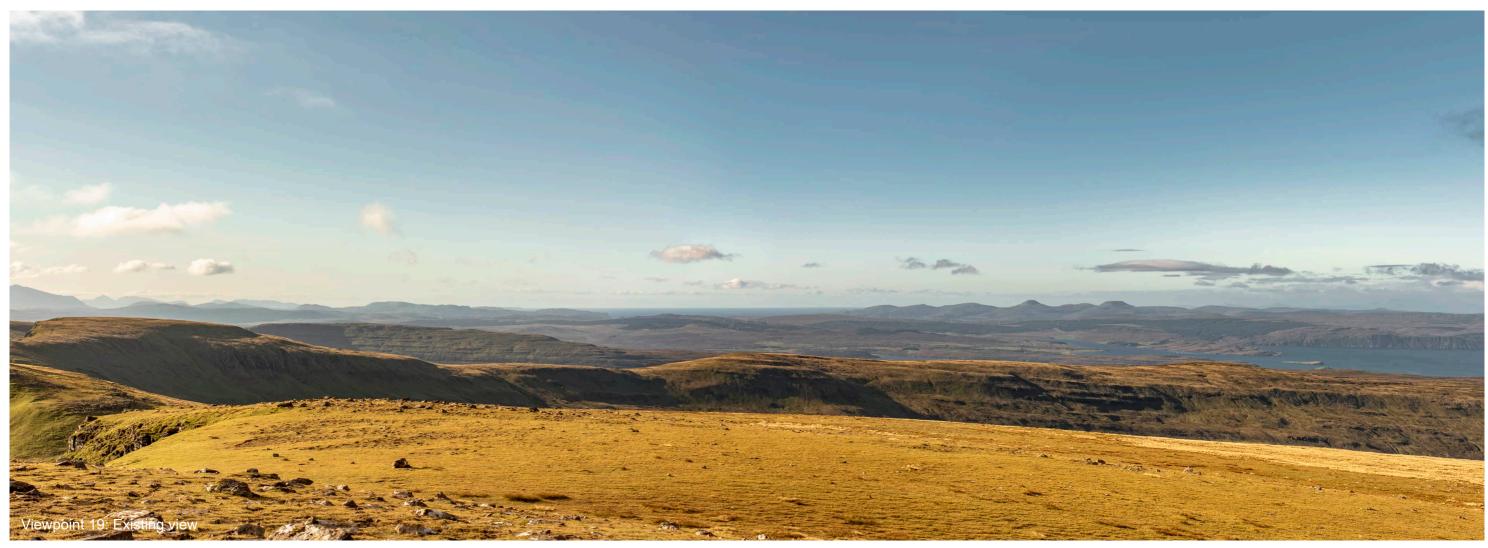

Viewpoint 19: Beinn Edra

Distance to nearest turbine: 18.83km

Camera: Nikon Z 6II

Focal length: 75mm

Camera height: 1.5m

Date: 01/10/2019

Time: 10:28