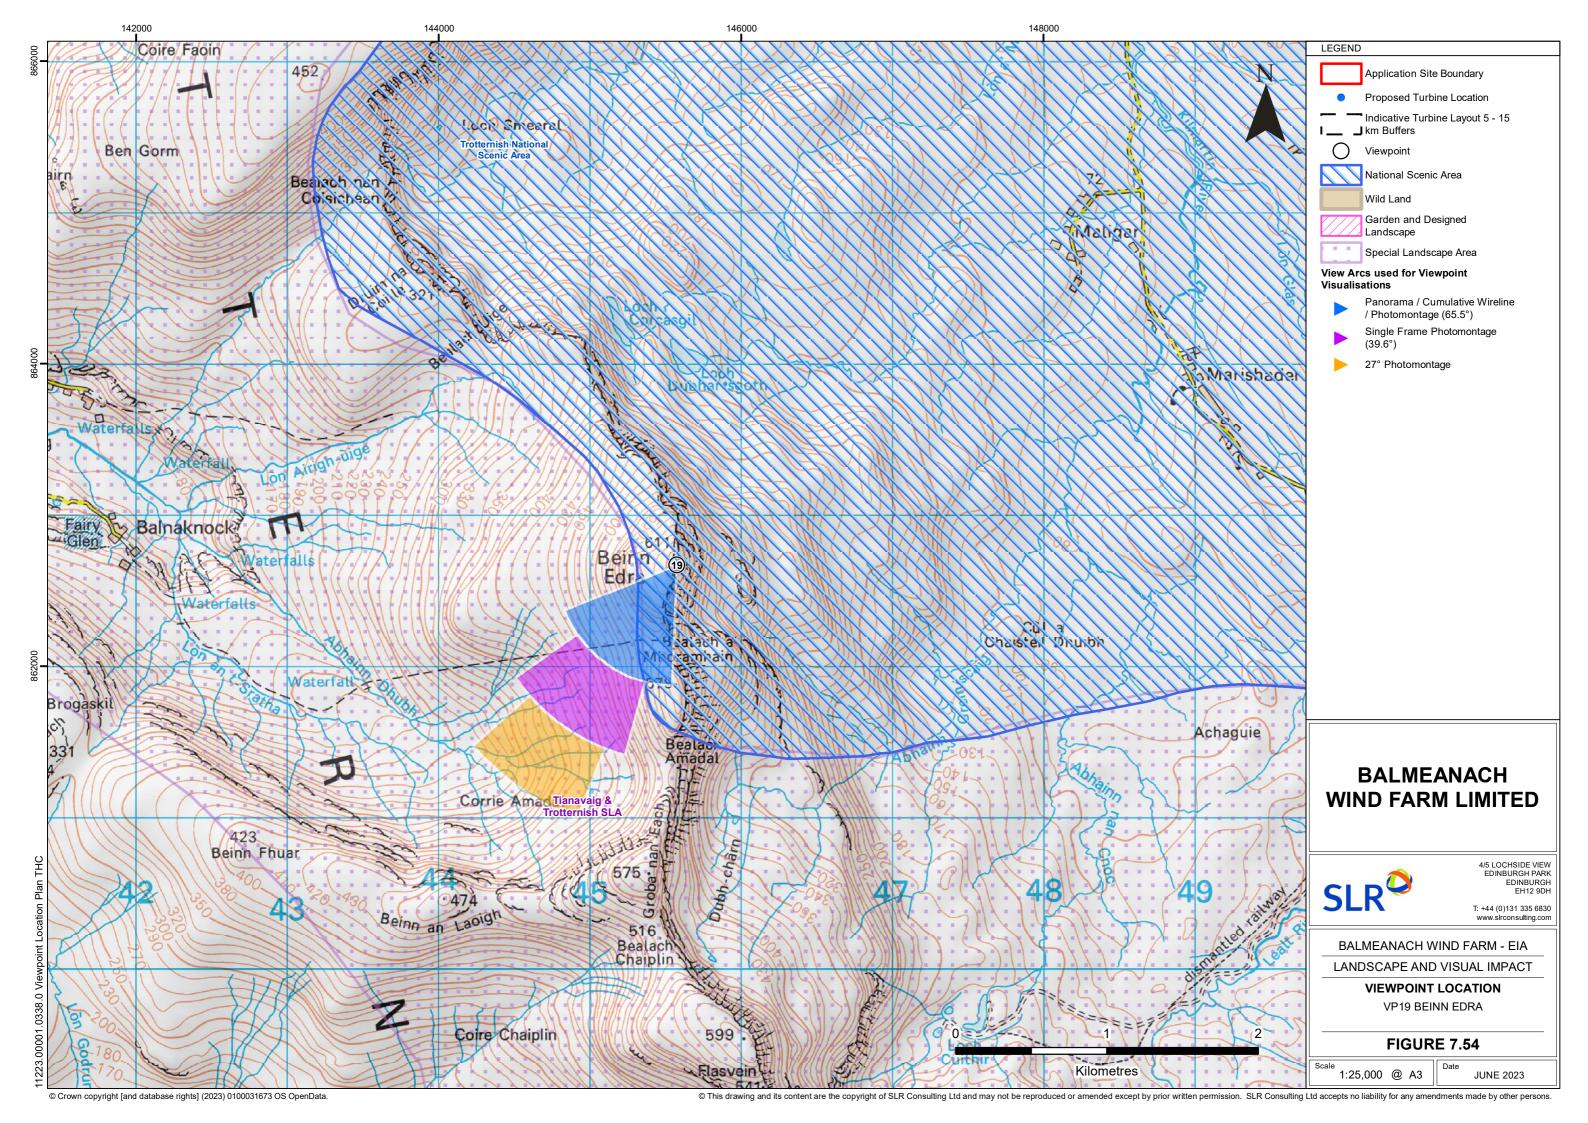

Viewpoint 19: Beinn Edra

Distance to nearest turbine: 18.83km

Camera: Nikon Z 6II

Focal length: 50mm vertical (27°) x 28mm horizontal (65.5°)

Camera height: 1.5m

Date: 01/10/2019

Time: 10:28

Viewpoint 19: Wireline overlay