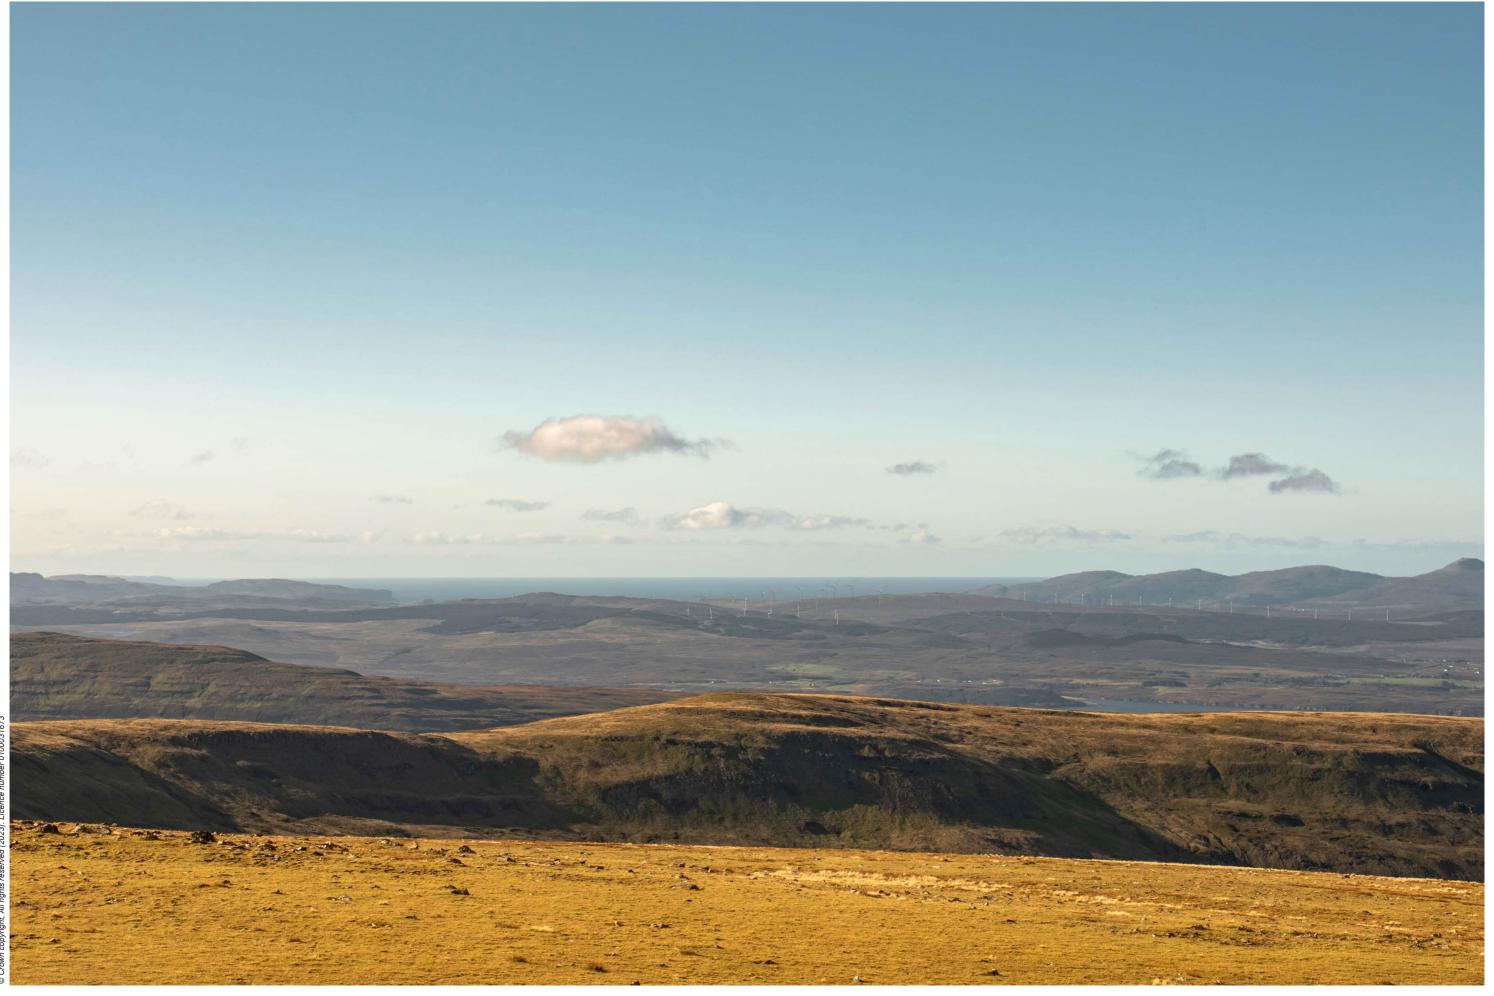

Viewpoint 19: Beinn Edra

Distance to nearest turbine: 18.83km

Camera: Nikon Z 6II

Focal length: 75mm

Camera height: 1.5m

Date: 01/10/2019

Time: 10:28