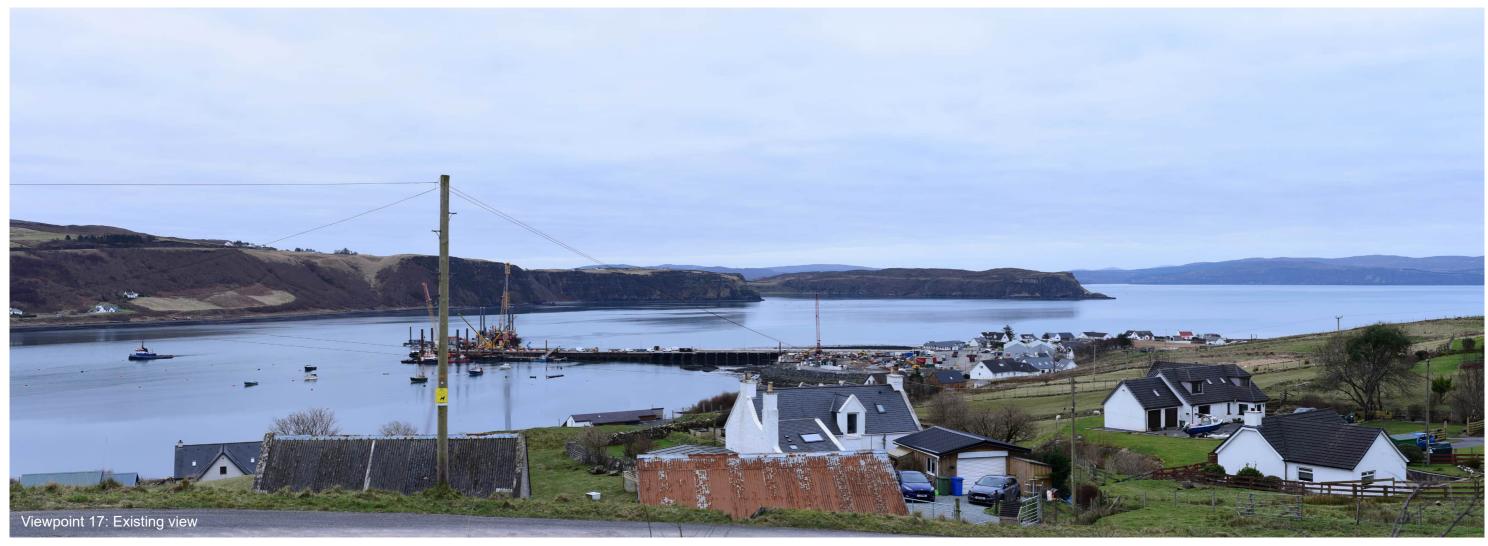

Viewpoint 17: Uig (Idrigill)

Distance to nearest turbine: 17.28km

Camera: Nikon D750

Focal length: 50mm vertical (27°) x 28mm horizontal (65.5°)

Camera height: 1.5m

Date: 03/03/2023

Time: 09:48

Viewpoint 17: Wireline overlay