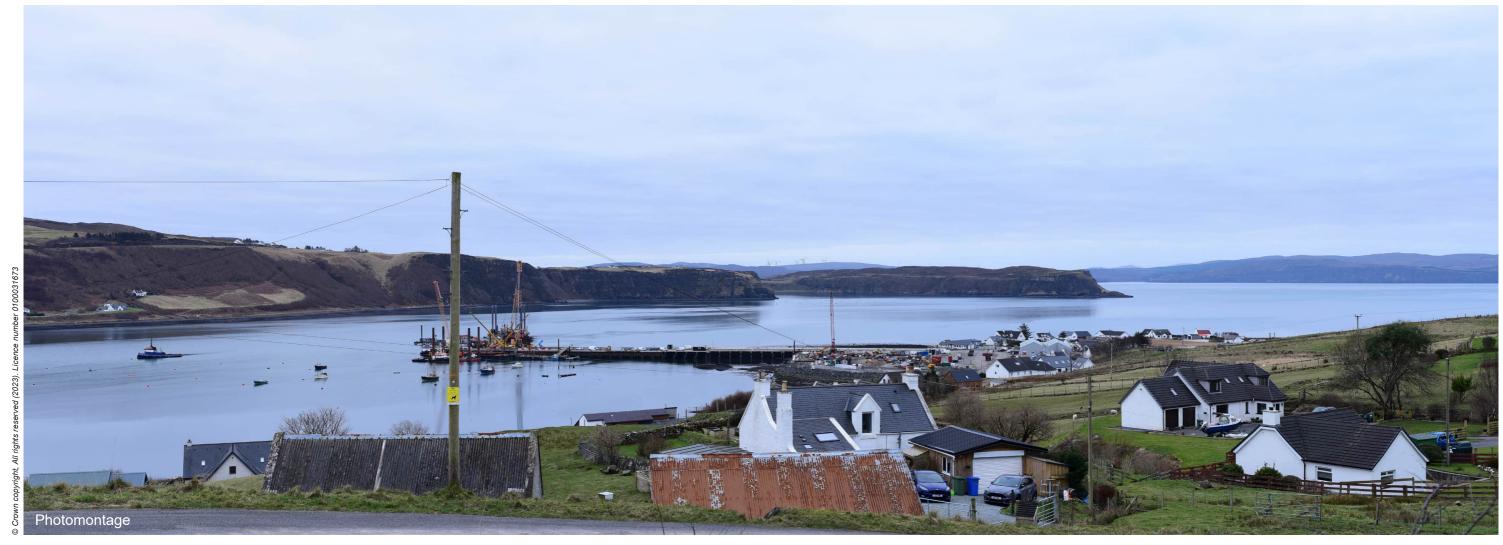

Viewpoint 17: Uig (Idrigill)

Distance to nearest turbine: 17.28km

Camera: Nikon D750

Focal length: 50mm vertical (27°) x 28mm horizontal (65.5°)

Camera height: 1.5m

Date: 03/03/2023

Time: 09:48

Viewpoint 17: Wireline overlay

Camera: Nikon D750

Focal length: 50mm vertical (27°) x 28mm horizontal (65.5°)

Camera height: 1.5m

Date: 03/03/2023

Time: 09:48

Viewpoint 17: Uig (Idrigill)

Distance to nearest turbine: 17.28km

Camera: Nikon D750

Focal length: 50mm vertical (27°) x 28mm horizontal (65.5°)

Camera height: 1.5m

Date: 03/03/2023

Time: 09:48