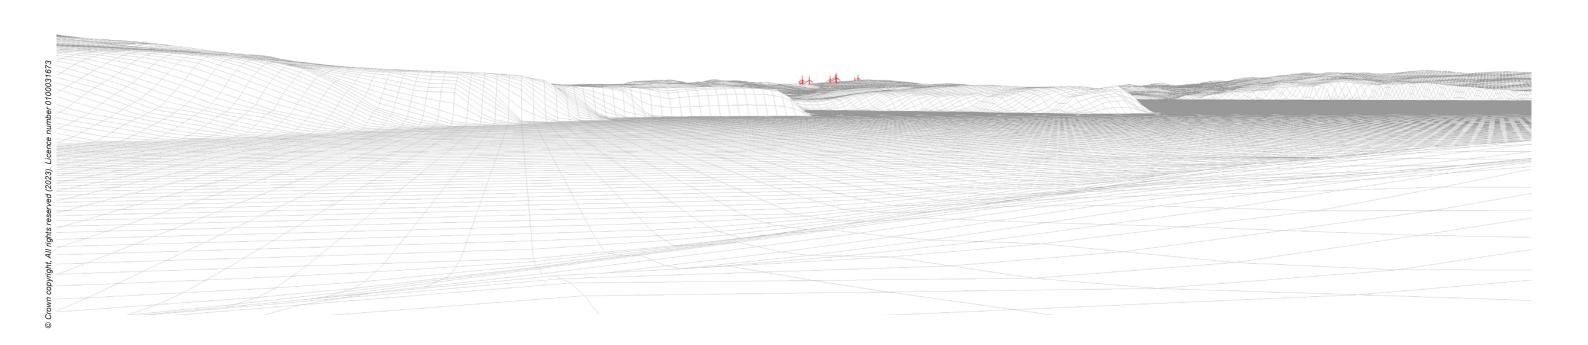

Viewpoint 17: Cumulative Wireline. Application turbines in red, operational / under construction in blue, consented in purple and application in orange.

Viewpoint 17: Uig (Idrigill)

Distance to nearest turbine: 17.28km