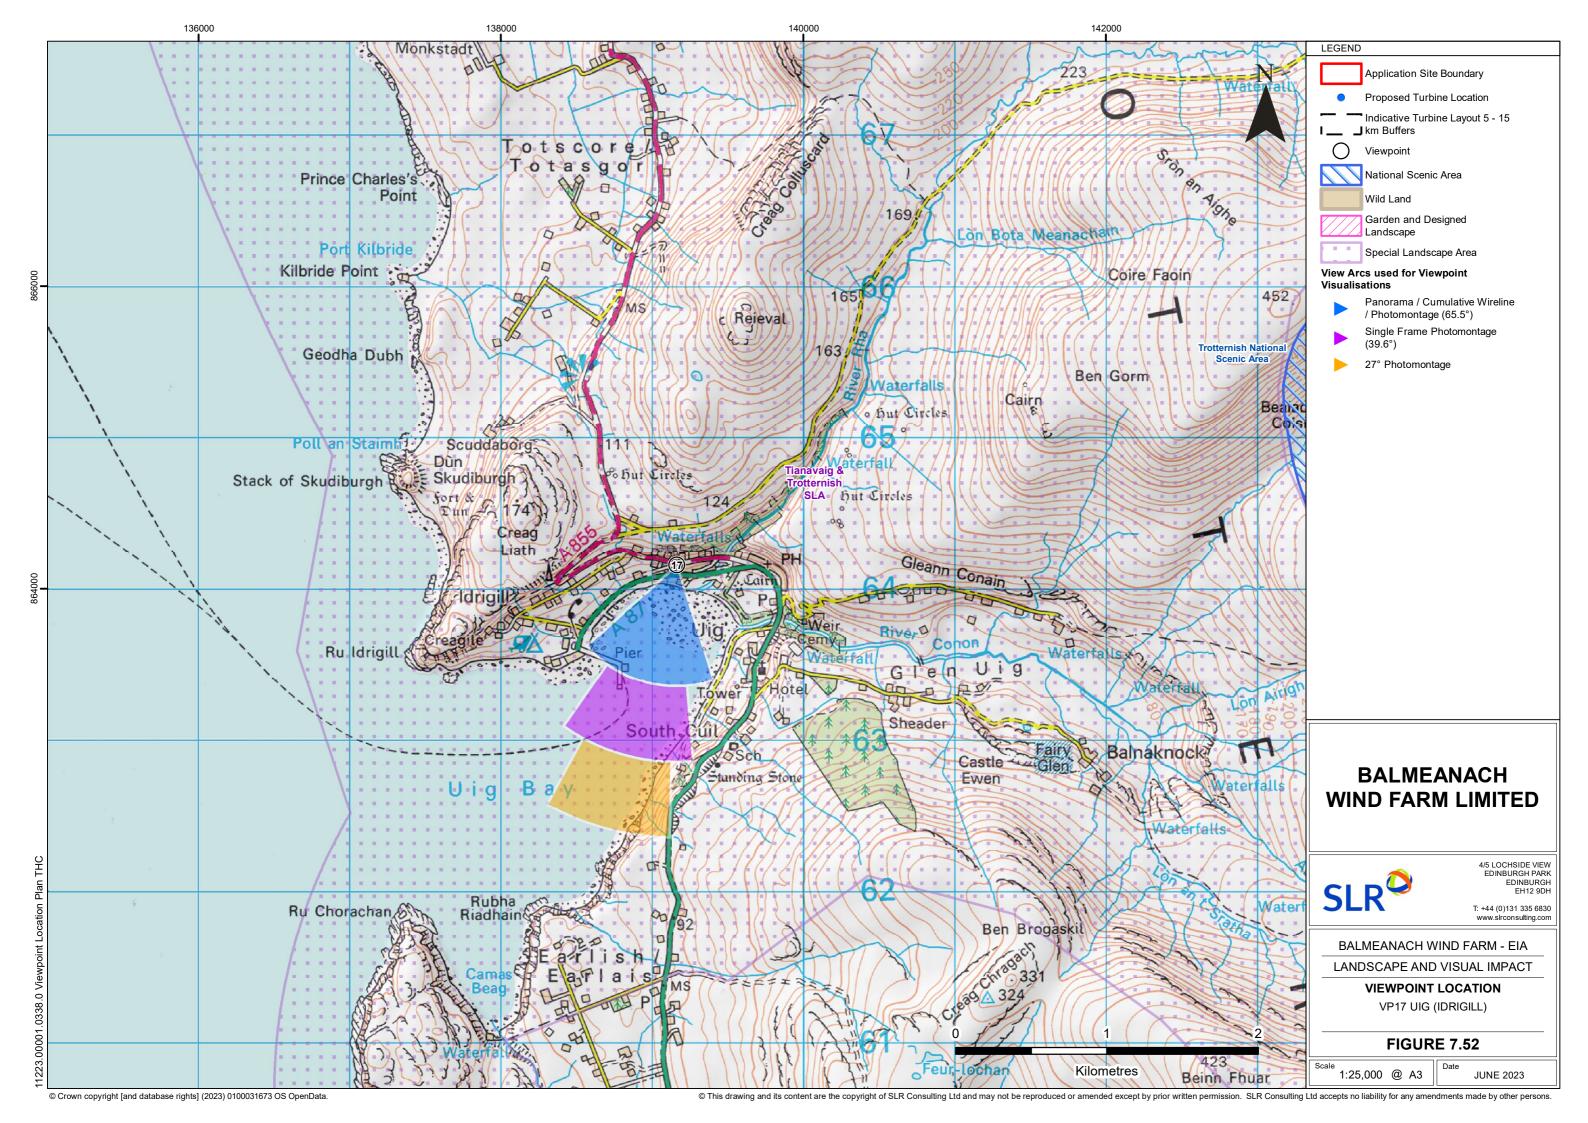

Viewpoint 17: Uig (Idrigill)

Distance to nearest turbine: 17.28km

Camera: Nikon D750

Focal length: 50mm vertical (27°) x 28mm horizontal (65.5°)

Camera height: 1.5m

Date: 03/03/2023

Time: 09:48

Viewpoint 17: Wireline overlay

Viewpoint 17: Cumulative Wireline. Application turbines in red, operational / under construction in blue, consented in purple and application in orange.

Viewpoint 17: Uig (Idrigill)

Distance to nearest turbine: 17.28km

Camera: Nikon D750

Focal length: 50mm vertical (27°) x 28mm horizontal (65.5°)

Camera height: 1.5m

Date: 03/03/2023

Time: 09:48

Viewpoint 17: Uig (Idrigill)

Distance to nearest turbine: 17.28km

Camera: Nikon D750

Focal length: 50mm vertical (27°) x 28mm horizontal (65.5°)

Camera height: 1.5m

Date: 03/03/2023

Time: 09:48