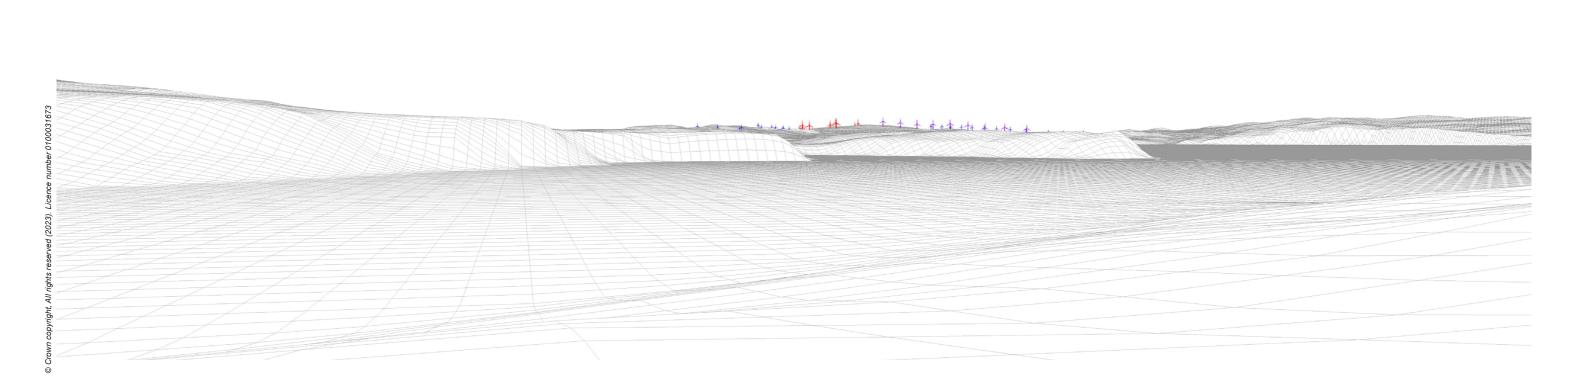

Viewpoint 17: Uig (Idrigill)

Distance to nearest turbine: 17.28km

Camera: Nikon D750

Focal length: 50mm vertical (27°) x 28mm horizontal (65.5°)

Camera height: 1.5m

Date: 03/03/2023

Time: 09:48

Viewpoint 17: Wireline overlay

Viewpoint 17: Cumulative Wireline. Application turbines in red, operational / under construction in blue, consented in purple and application in orange.

Viewpoint 17: Uig (Idrigill)

Distance to nearest turbine: 17.28km