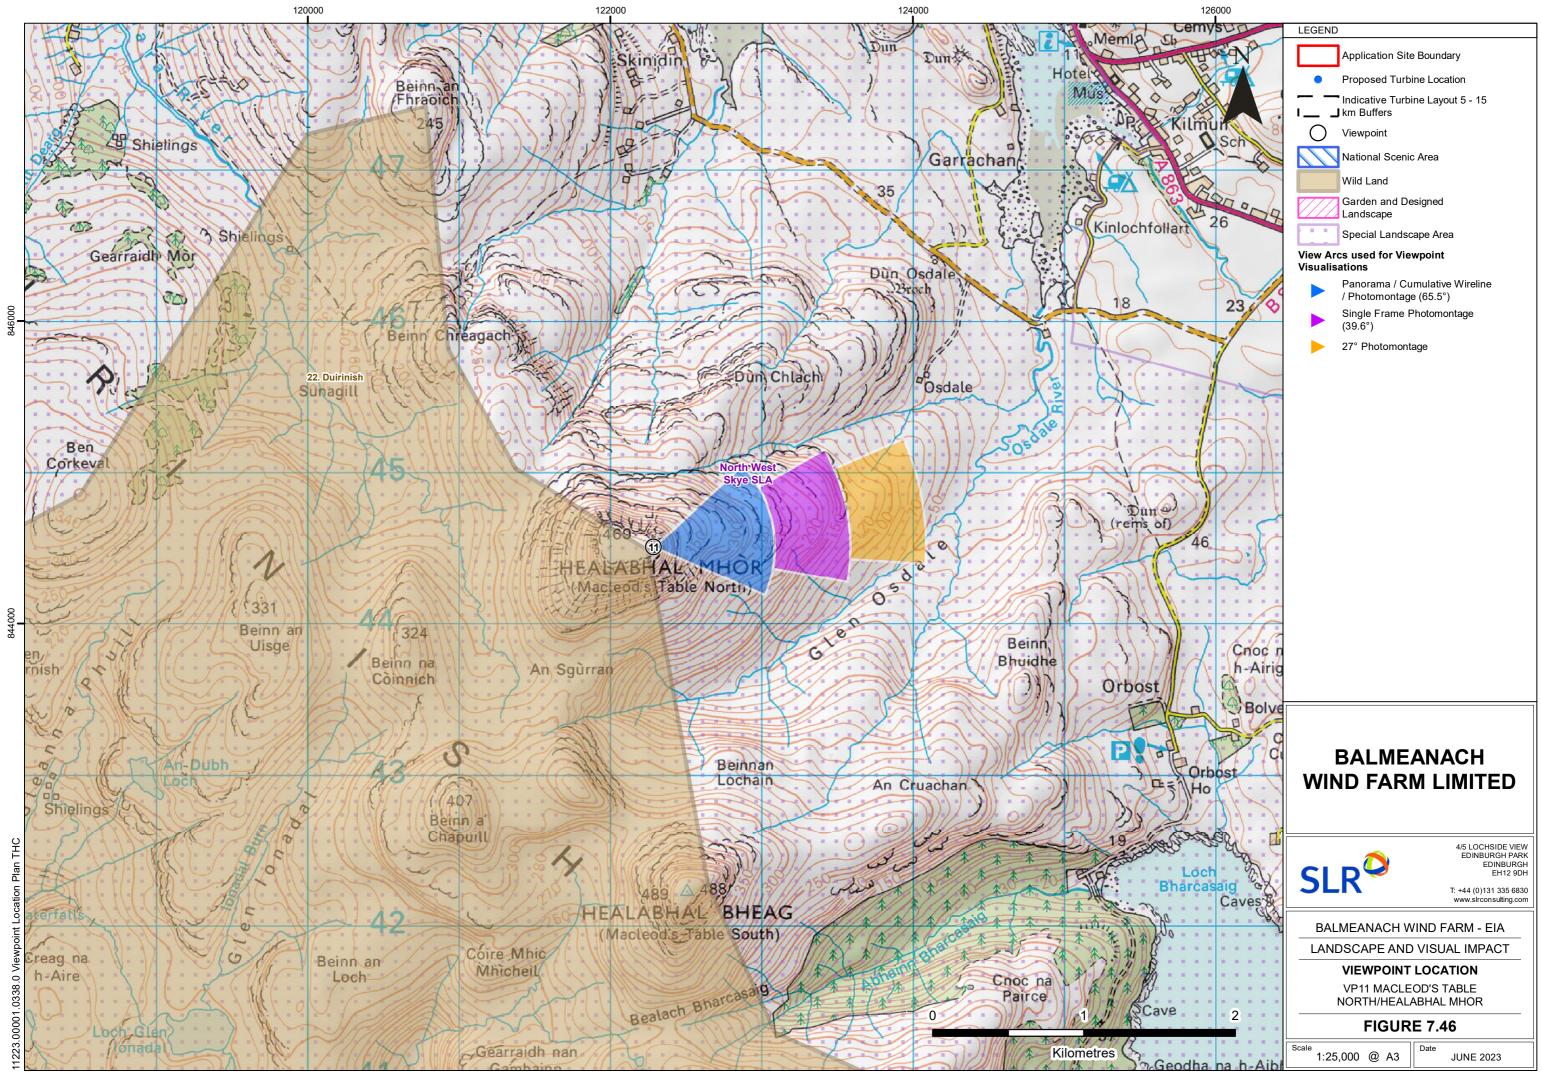

Viewpoint 11: Macleod's Table North/Healabhal Mhor

Distance to nearest turbine: 11.34km

turbine: 11.34km Camera: Nikon Z 6II

Focal length: 50mm vertical (27°) x 28mm horizontal (65.5°)

## IMAGES FOR LANDSCAPE ASSESSMENT

Camera height: 1.5m

Date: 02/10/2019

Time: 11:51

Viewpoint 11: Wireline overlay

673

Viewpoint 11: Cumulative Wireline. Application turbines in red, operational / under construction in blue, consented in purple and application in orange.

## Viewpoint 11: Macleod's Table North/Healabhal Mhor

Distance to nearest turbine: 11.34km Camera: Nikon Z 6II Focal length: 50mm

When viewed at a comfortable arm's length (approx. 500mm), this printed image is representative of our detailed central vision, but is not representative of scale and distance.

## IMAGES FOR VISUAL IMPACT ASSESSMENT

Camera height: 1.5m

Date: 02/10/2019

Time: 11:51

Viewpoint 11: Macleod's Table North/Healabhal Mhor This image should be viewed at a comfortable arm's length (approx. 500mm).