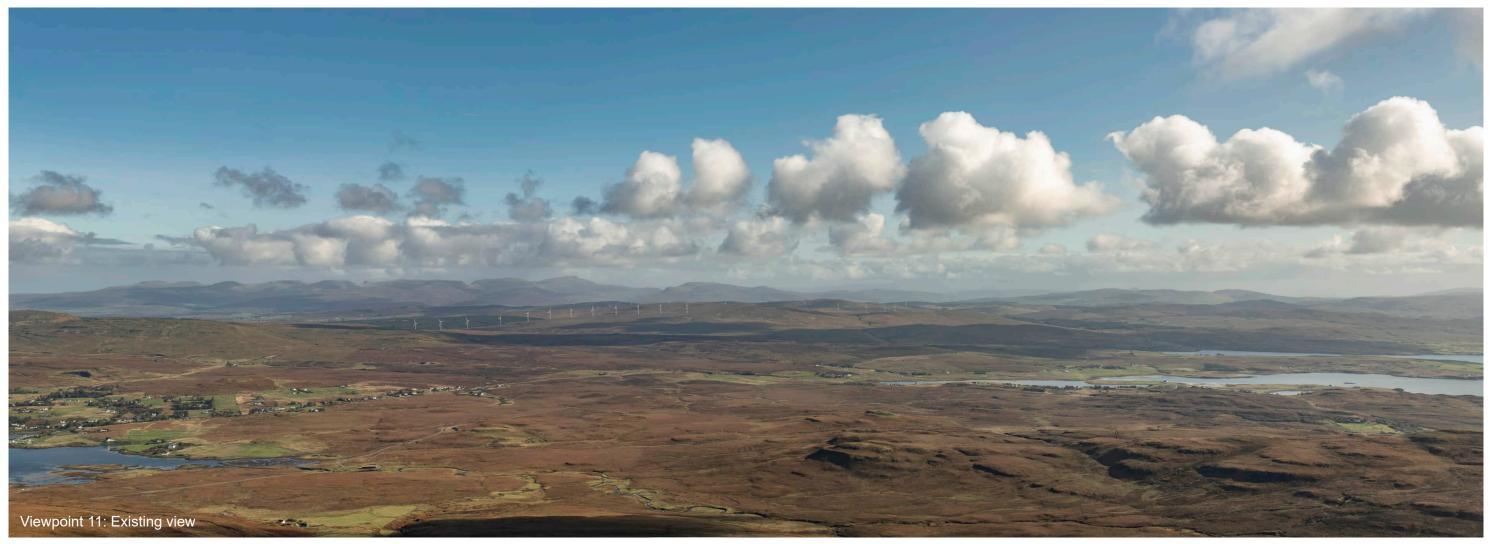

Viewpoint 11: Macleod's Table North/Healabhal Mhor

Distance to nearest turbine: 11.34km

turbine: 11.34km Camera: Nikon Z 6II

Focal length: 50mm vertical (27°) x 28mm horizontal (65.5°)

## Viewpoint 11: Macleod's Table North/Healabhal Mhor

Distance to nearest turbine: 11.34km Camera: Nikon Z 6II Focal length: 50mm

When viewed at a comfortable arm's length (approx. 500mm), this printed image is representative of our detailed central vision, but is not representative of scale and distance.

## IMAGES FOR VISUAL IMPACT ASSESSMENT

Camera height: 1.5m

Date: 02/10/2019

Time: 11:51

Viewpoint 11: Macleod's Table North/Healabhal Mhor This image should be viewed at a comfortable arm's length (approx. 500mm).