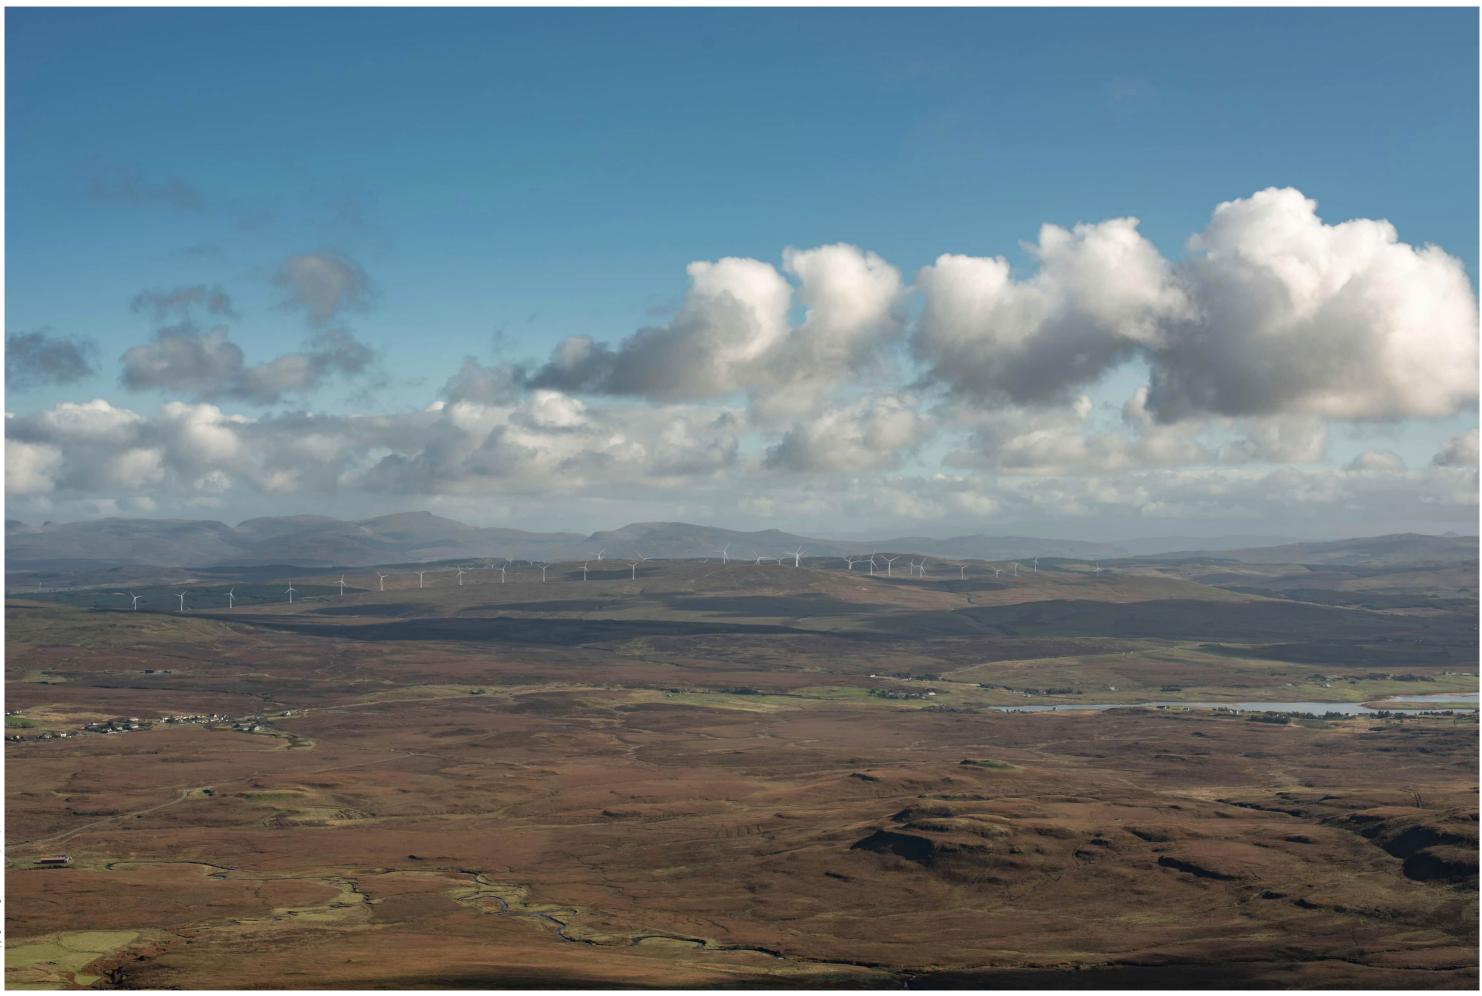

Viewpoint 11: Macleod's Table North/Healabhal Mhor

Distance to nearest turbine: 11.34km

turbine: 11.34km Camera: Nikon Z 6II

Focal length: 50mm vertical (27°) x 28mm horizontal (65.5°)

## Viewpoint 11: Macleod's Table North/Healabhal Mhor

Distance to nearest turbine: 11.34km Camera: Nikon Z 6II Focal length: 50mm

When viewed at a comfortable arm's length (approx. 500mm), this printed image is representative of our detailed central vision, but is not representative of scale and distance.

## IMAGES FOR VISUAL IMPACT ASSESSMENT

Camera height: 1.5m

Date: 02/10/2019

Time: 11:51

Viewpoint 11: Macleod's Table North/Healabhal Mhor This image should be viewed at a comfortable arm's length (approx. 500mm).

## IMAGES FOR VISUAL IMPACT ASSESSMENT

Camera height: 1.5m

Date: 02/10/2019

Time: 11:51