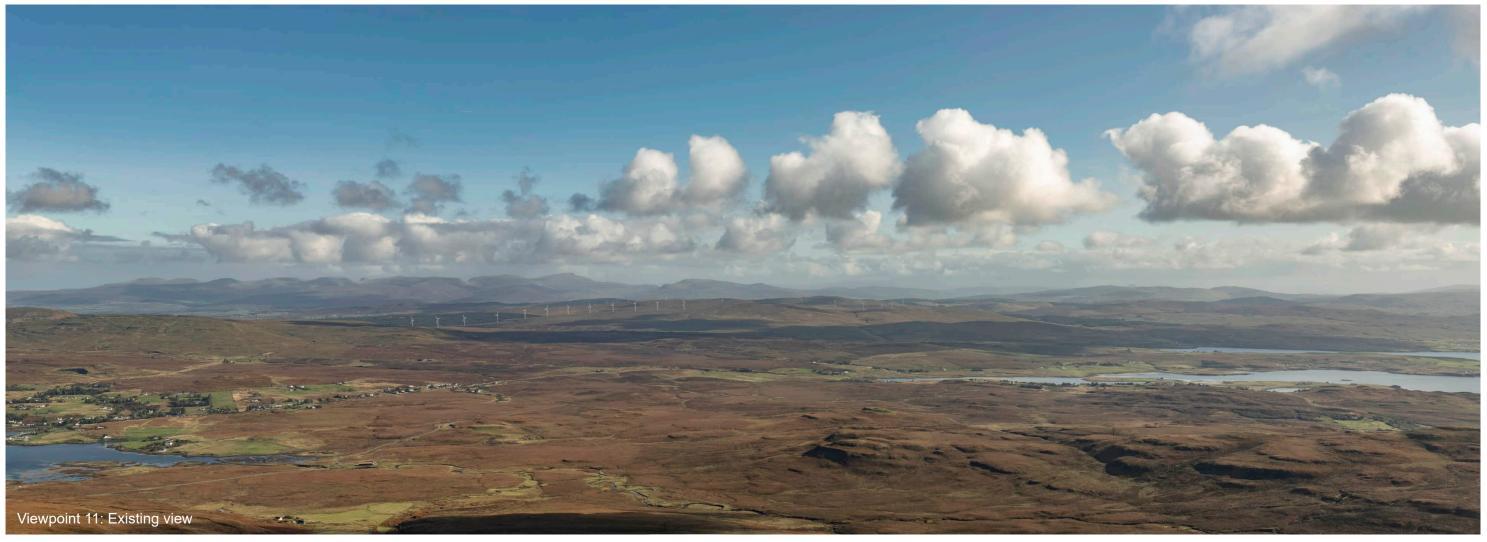

Viewpoint 11: Macleod's Table North/Healabhal Mhor

Distance to nearest turbine: 11.34km

turbine: 11.34km Camera: Nikon Z 6II

Focal length: 50mm vertical (27°) x 28mm horizontal (65.5°)

## Viewpoint 11: Macleod's Table North/Healabhal Mhor

Distance to nearest turbine: 11.34km Camera: Nikon Z 6II Focal length: 50mm

When viewed at a comfortable arm's length (approx. 500mm), this printed image is representative of our detailed central vision, but is not representative of scale and distance.

## IMAGES FOR VISUAL IMPACT ASSESSMENT

Camera height: 1.5m

Date: 02/10/2019

Time: 11:51

Viewpoint 11: Macleod's Table North/Healabhal Mhor This image should be viewed at a comfortable arm's length (approx. 500mm).

## IMAGES FOR VISUAL IMPACT ASSESSMENT

Camera height: 1.5m

Date: 02/10/2019

Time: 11:51