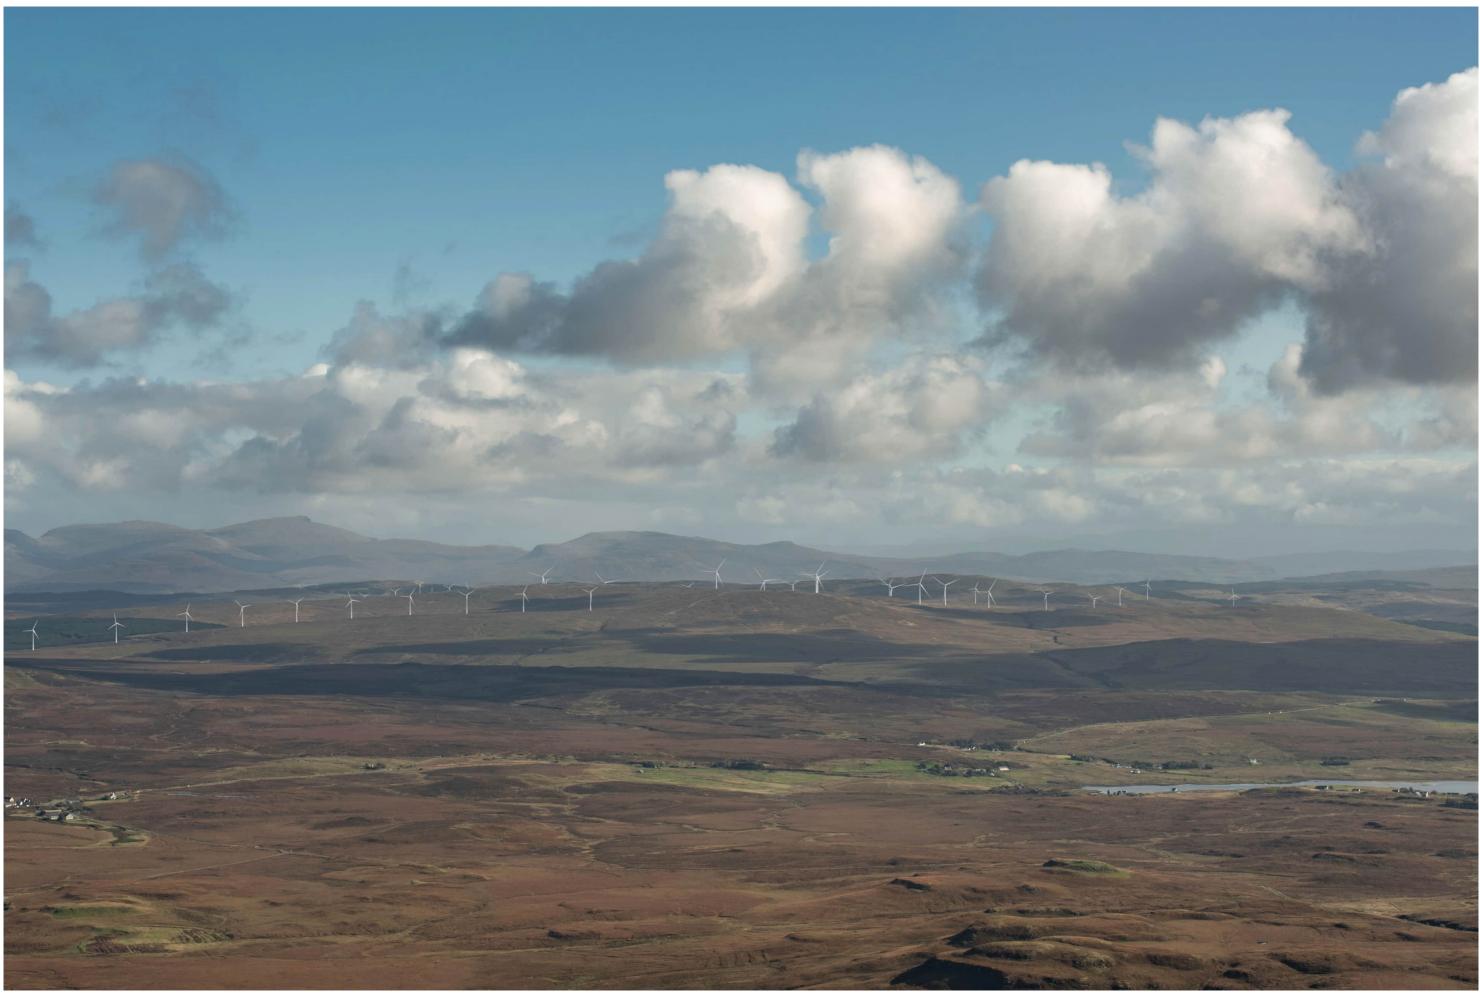

Viewpoint 11: Macleod's Table North/Healabhal Mhor

Distance to nearest turbine: 11.34km

turbine: 11.34km Camera: Nikon Z 6II

Focal length: 50mm vertical (27°) x 28mm horizontal (65.5°)

## IMAGES FOR LANDSCAPE ASSESSMENT

Camera height: 1.5m

Date: 02/10/2019

Time: 11:51

Viewpoint 11: Wireline overlay

673

Viewpoint 11: Cumulative Wireline. Application turbines in red, operational / under construction in blue, consented in purple and application in orange.

Glen Ullinish

Beinn N