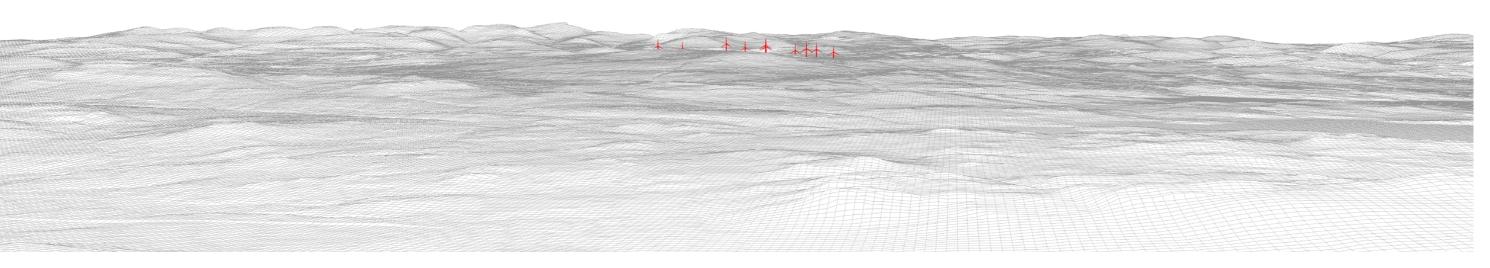

## IMAGES FOR LANDSCAPE ASSESSMENT

Camera height: 1.5m

Date: 02/10/2019

Time: 11:51

Viewpoint 11: Wireline overlay

673

Viewpoint 11: Cumulative Wireline. Application turbines in red, operational / under construction in blue, consented in purple and application in orange.