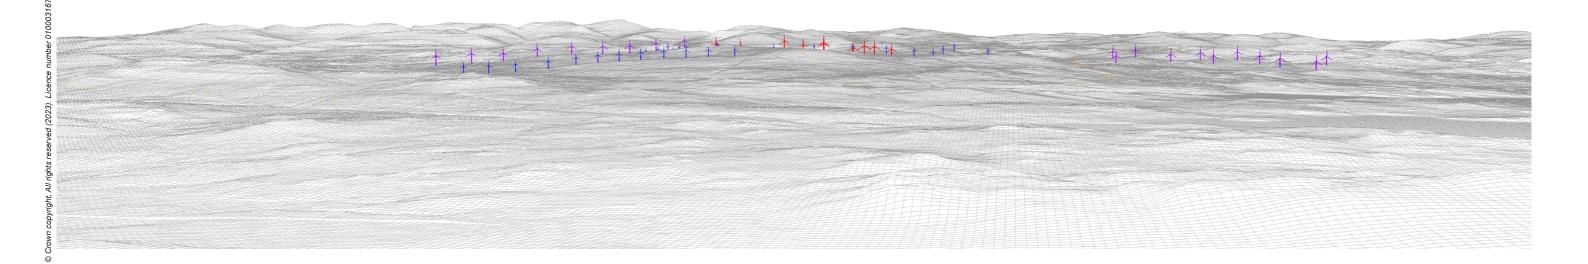

## IMAGES FOR LANDSCAPE ASSESSMENT

Camera height: 1.5m

Date: 02/10/2019

Time: 11:51

Viewpoint 11: Wireline overlay

673

Viewpoint 11: Cumulative Wireline. Application turbines in red, operational / under construction in blue, consented in purple and application in orange.