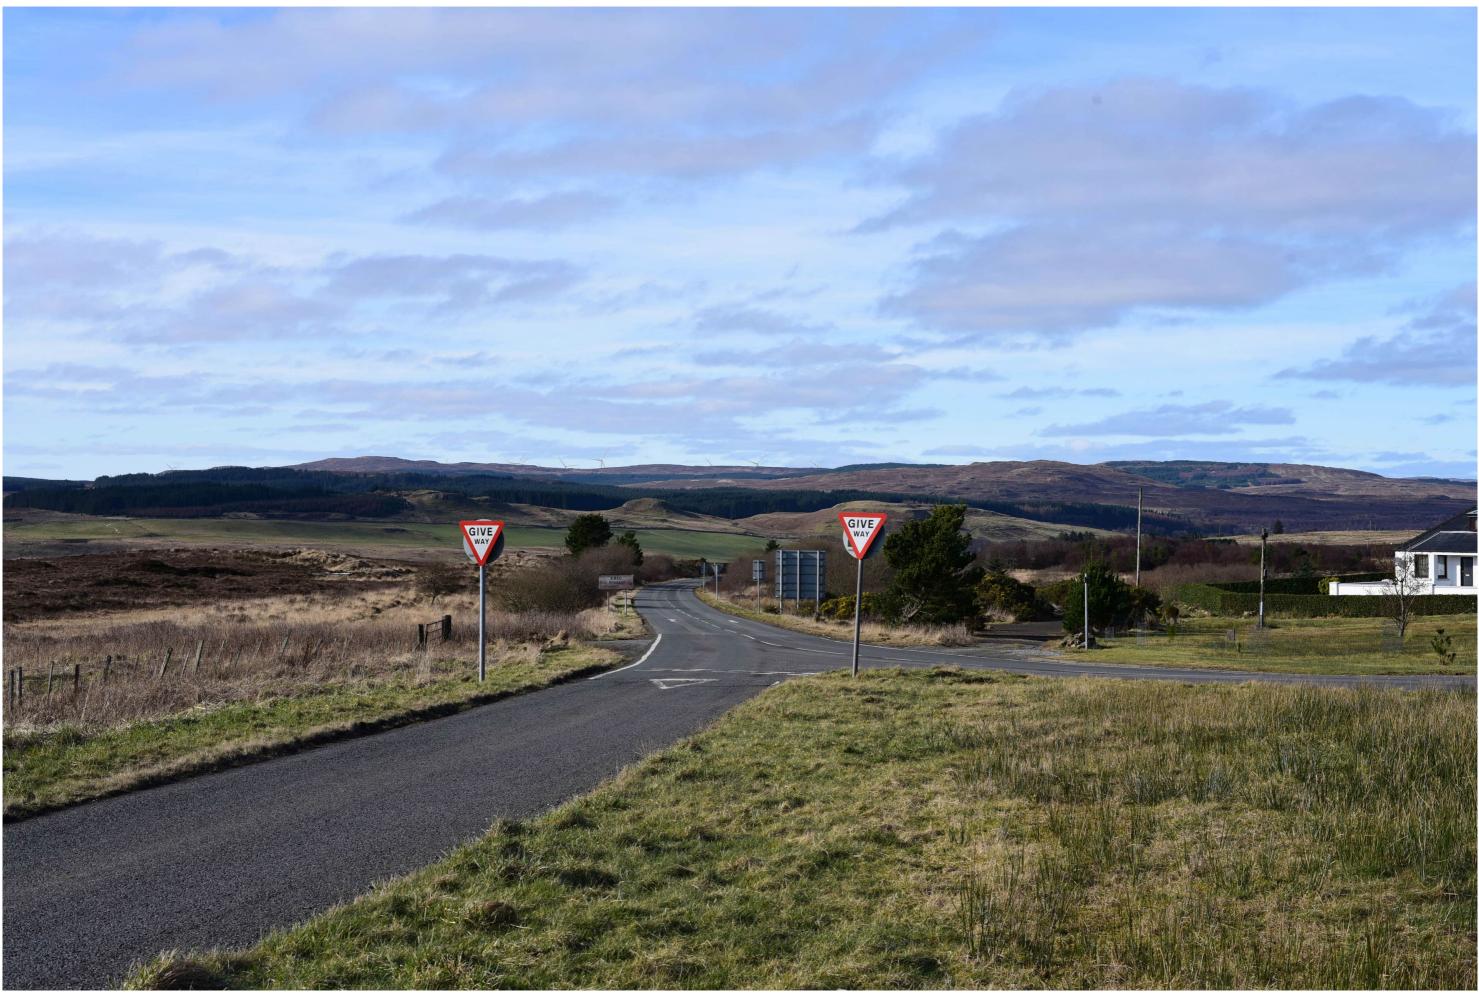

## Viewpoint 10: A850/A87 (West of Borve)

Distance to nearest turbine: 9.78km Camera: Nikon D750 Focal length: 50mm vertical (27°) x 28mm horizontal (65.5°)

When viewed at a comfortable arm's length (approx. 500mm), this printed image is representative of our detailed central vision, but is not representative of scale and distance.

## IMAGES FOR VISUAL IMPACT ASSESSMENT

Camera height: 1.5m

Date: 01/03/2023

Time: 12:50

This image should be viewed at a comfortable arm's length (approx. 500mm).