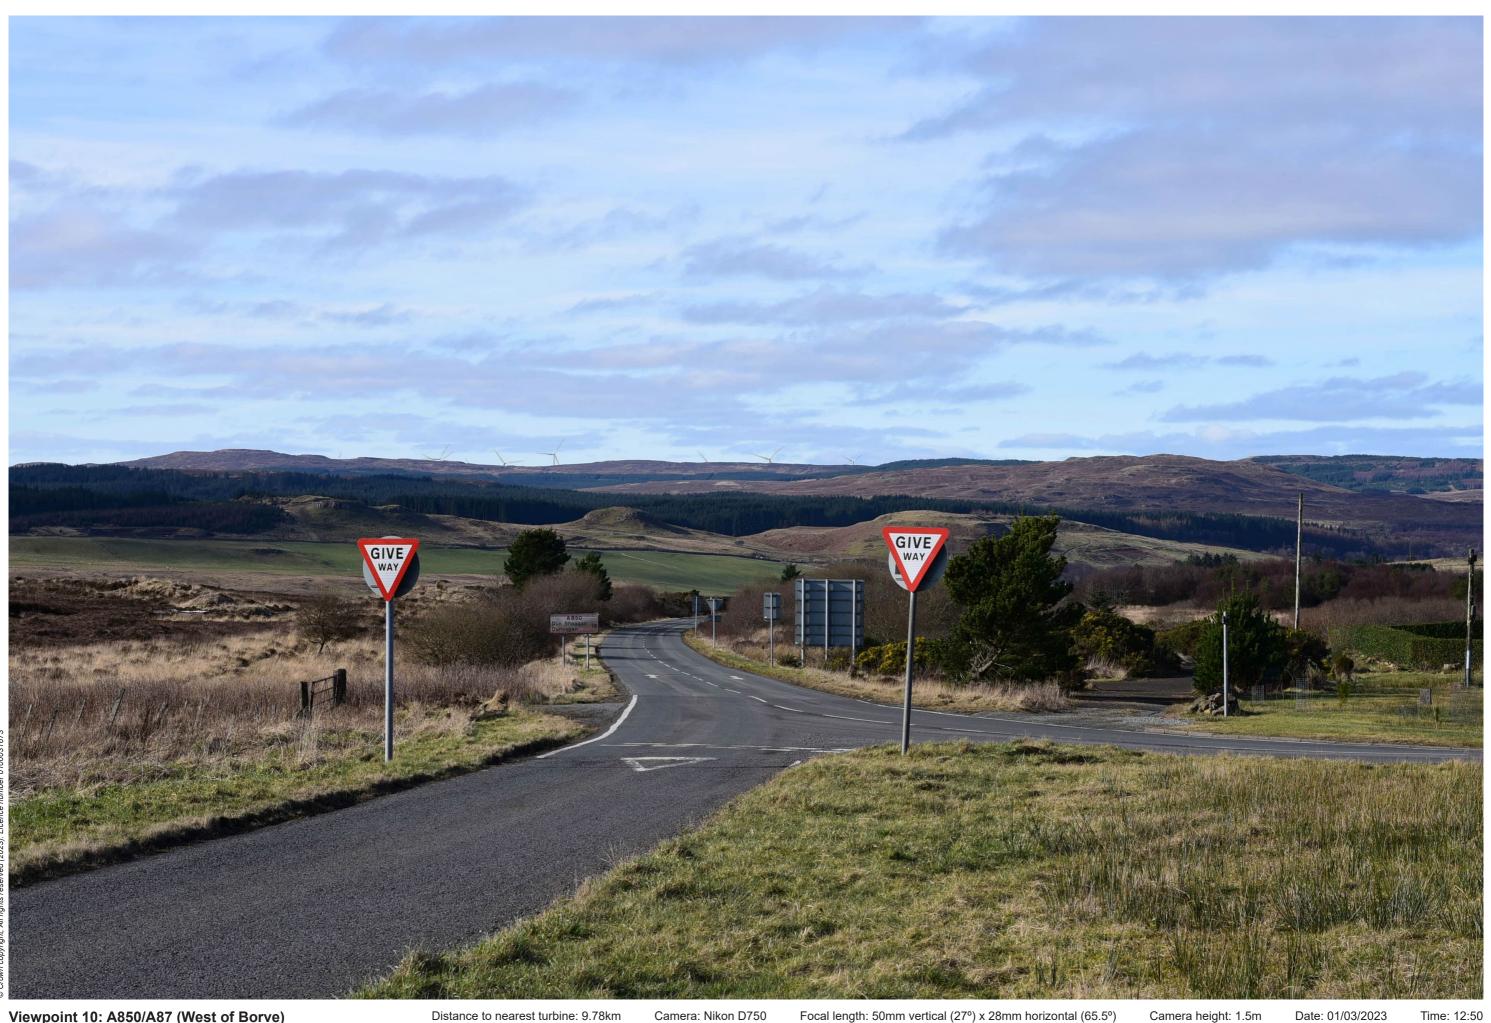

## Viewpoint 10: A850/A87 (West of Borve)

Distance to nearest turbine: 9.78km Camera: Nikon D750 Focal length: 50mm vertical (27°) x 28mm horizontal (65.5°)

When viewed at a comfortable arm's length (approx. 500mm), this printed image is representative of our detailed central vision, but is not representative of scale and distance.

## IMAGES FOR VISUAL IMPACT ASSESSMENT

Camera height: 1.5m

Date: 01/03/2023

Time: 12:50

This image should be viewed at a comfortable arm's length (approx. 500mm).