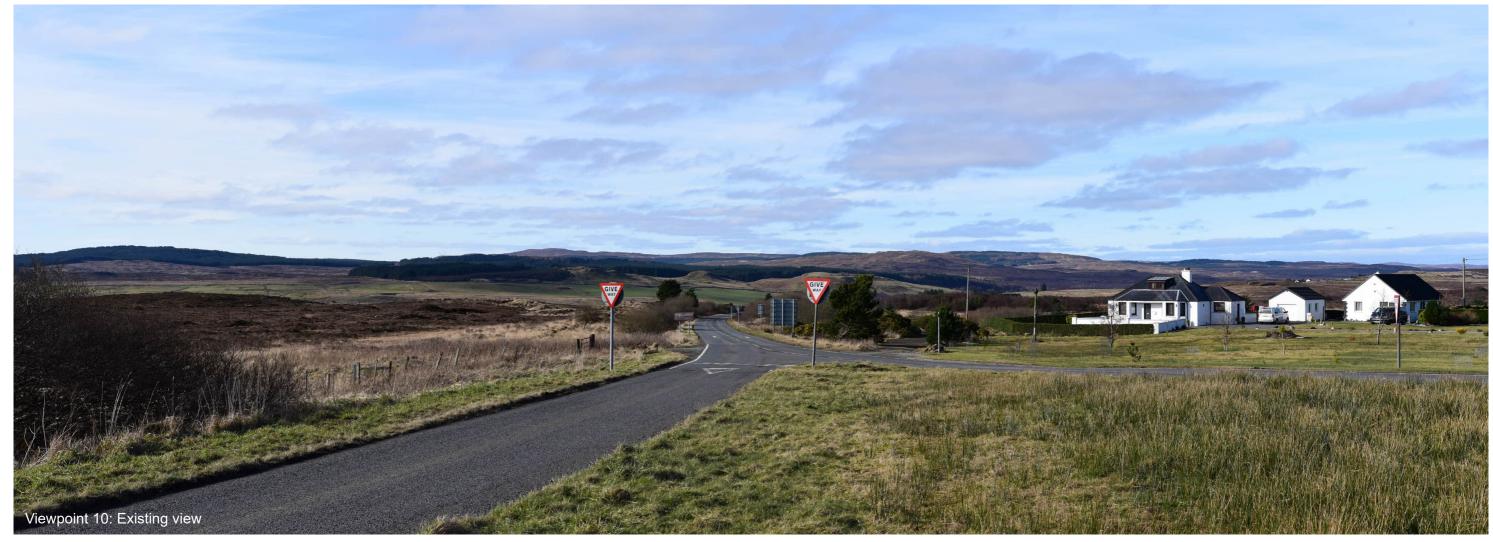

Viewpoint 10: A850/A87 (West of Borve)

Distance to nearest turbine: 9.78km C

78km Camera: Nikon D750

Focal length: 50mm vertical (27º) x 28mm horizontal (65.5º)

## IMAGES FOR VISUAL IMPACT ASSESSMENT

Camera height: 1.5m

Date: 01/03/2023

Time: 12:50