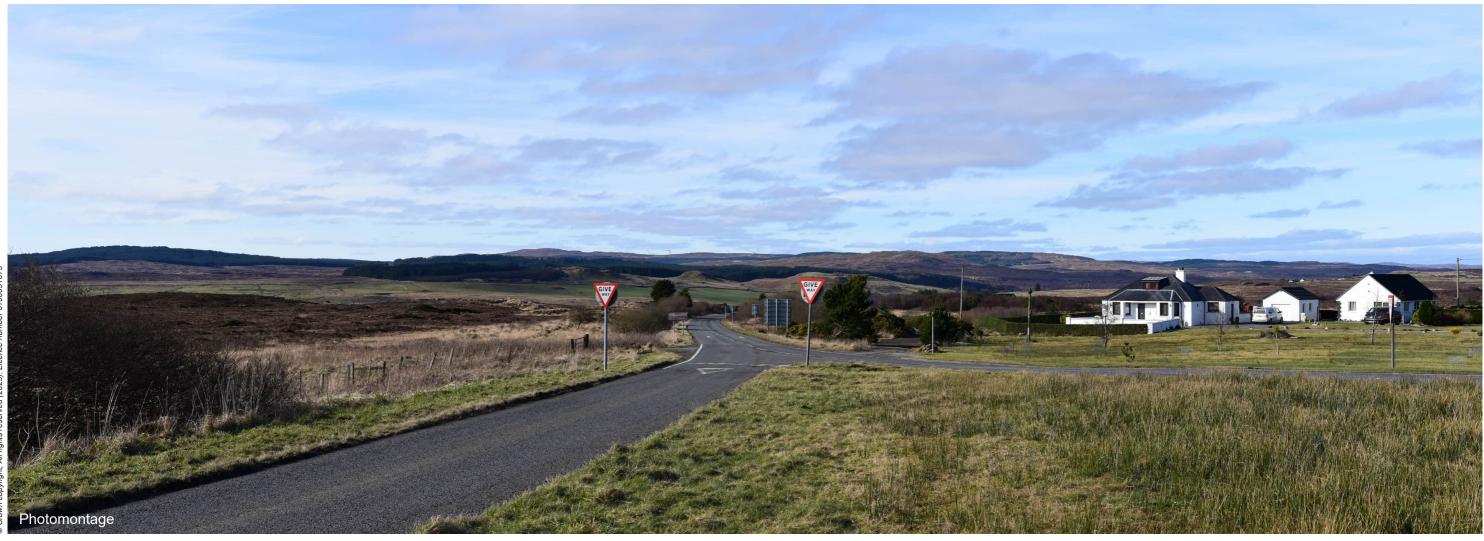

## Viewpoint 10: A850/A87 (West of Borve)

Distance to nearest turbine: 9.78km Camera: Nikon D750 Focal length: 50mm vertical (27°) x 28mm horizontal (65.5°)

When viewed at a comfortable arm's length (approx. 500mm), this printed image is representative of our detailed central vision, but is not representative of scale and distance.

## IMAGES FOR VISUAL IMPACT ASSESSMENT

Camera height: 1.5m

Date: 01/03/2023

Time: 12:50

This image should be viewed at a comfortable arm's length (approx. 500mm).