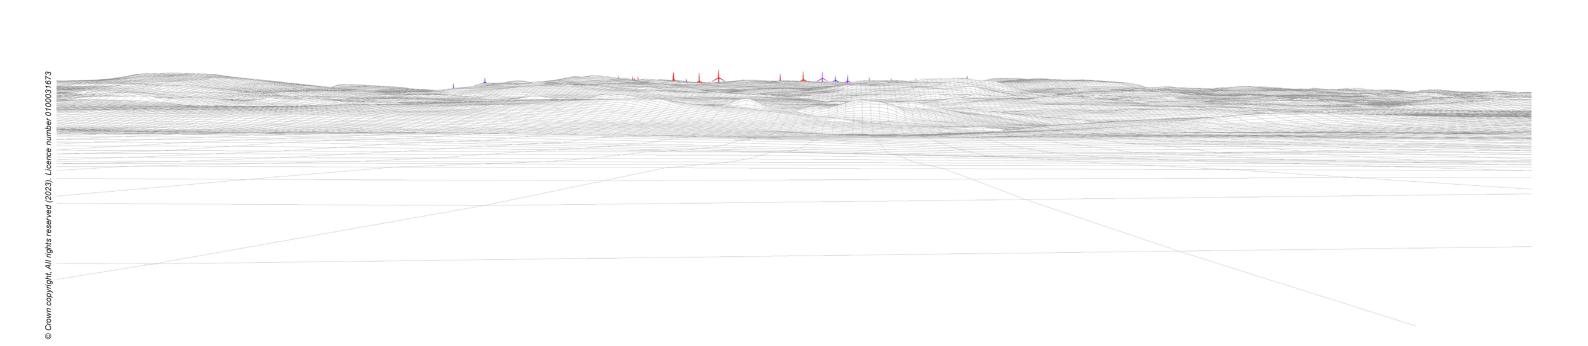

## IMAGES FOR LANDSCAPE ASSESSMENT

Camera height: 1.5m

Date: 01/03/2023

Time: 12:50

Viewpoint 10: Wireline overlay

Viewpoint 10: Cumulative Wireline. Application turbines in red, operational / under construction in blue, consented in purple and application in orange.