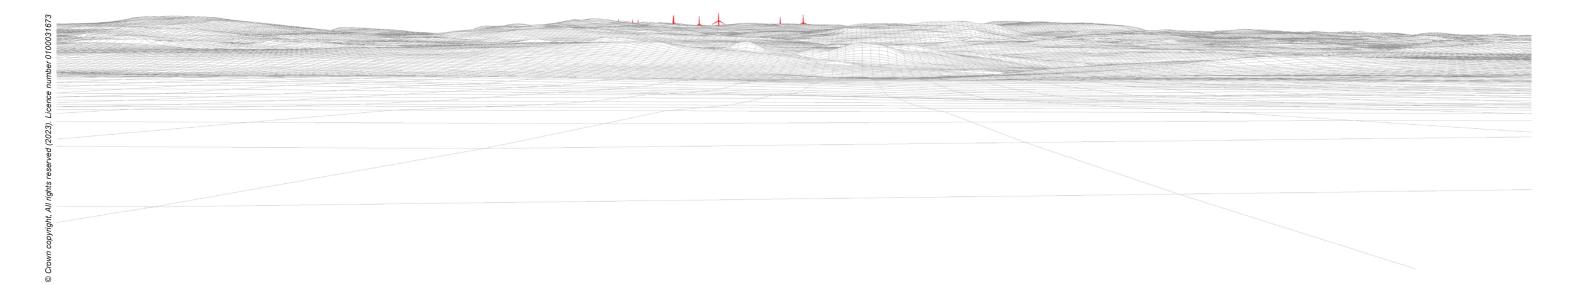

Viewpoint 10: A850/A87 (West of Borve)

Distance to nearest turbine: 9.78km C

78km Camera: Nikon D750

Focal length: 50mm vertical (27º) x 28mm horizontal (65.5º)

## IMAGES FOR LANDSCAPE ASSESSMENT

Camera height: 1.5m

Date: 01/03/2023

Time: 12:50

Viewpoint 10: Wireline overlay

Viewpoint 10: Cumulative Wireline. Application turbines in red, operational / under construction in blue, consented in purple and application in orange.