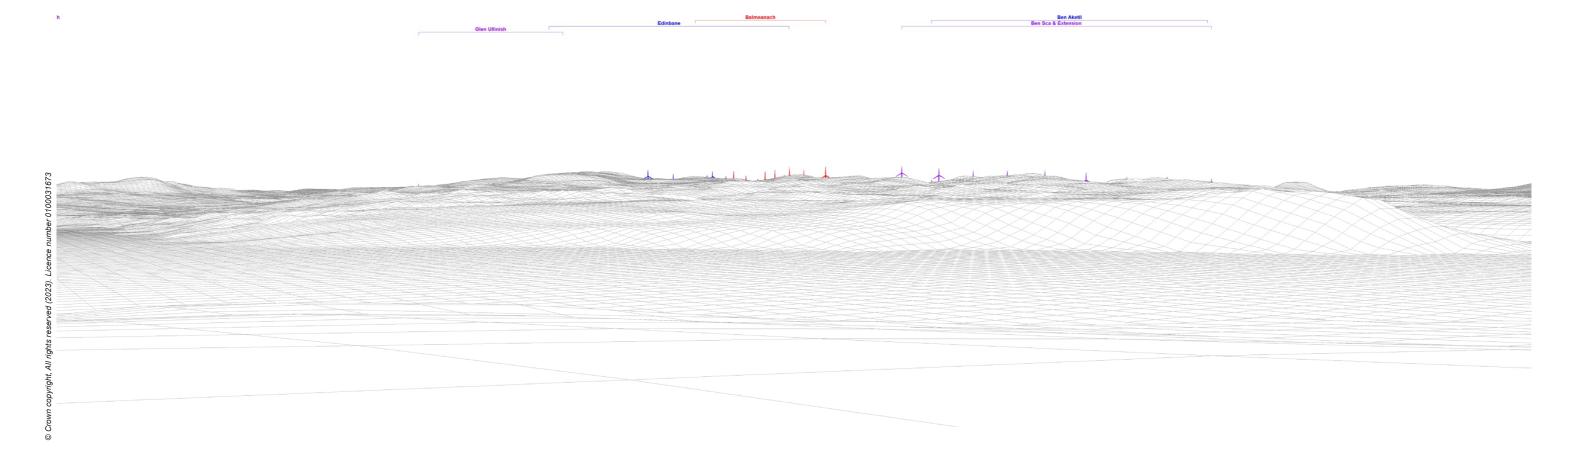

7 4 9 6 2 8 3 5 1

Viewpoint 9: Cumulative Wireline. Application turbines in red, operational / under construction in blue, consented in purple and application in orange.

Viewpoint 9: KingsburghCamera: Nikon Z 6IIFocal length: 50mmCamera height: 1.5mDate: 03/08/2021Time: 09:31