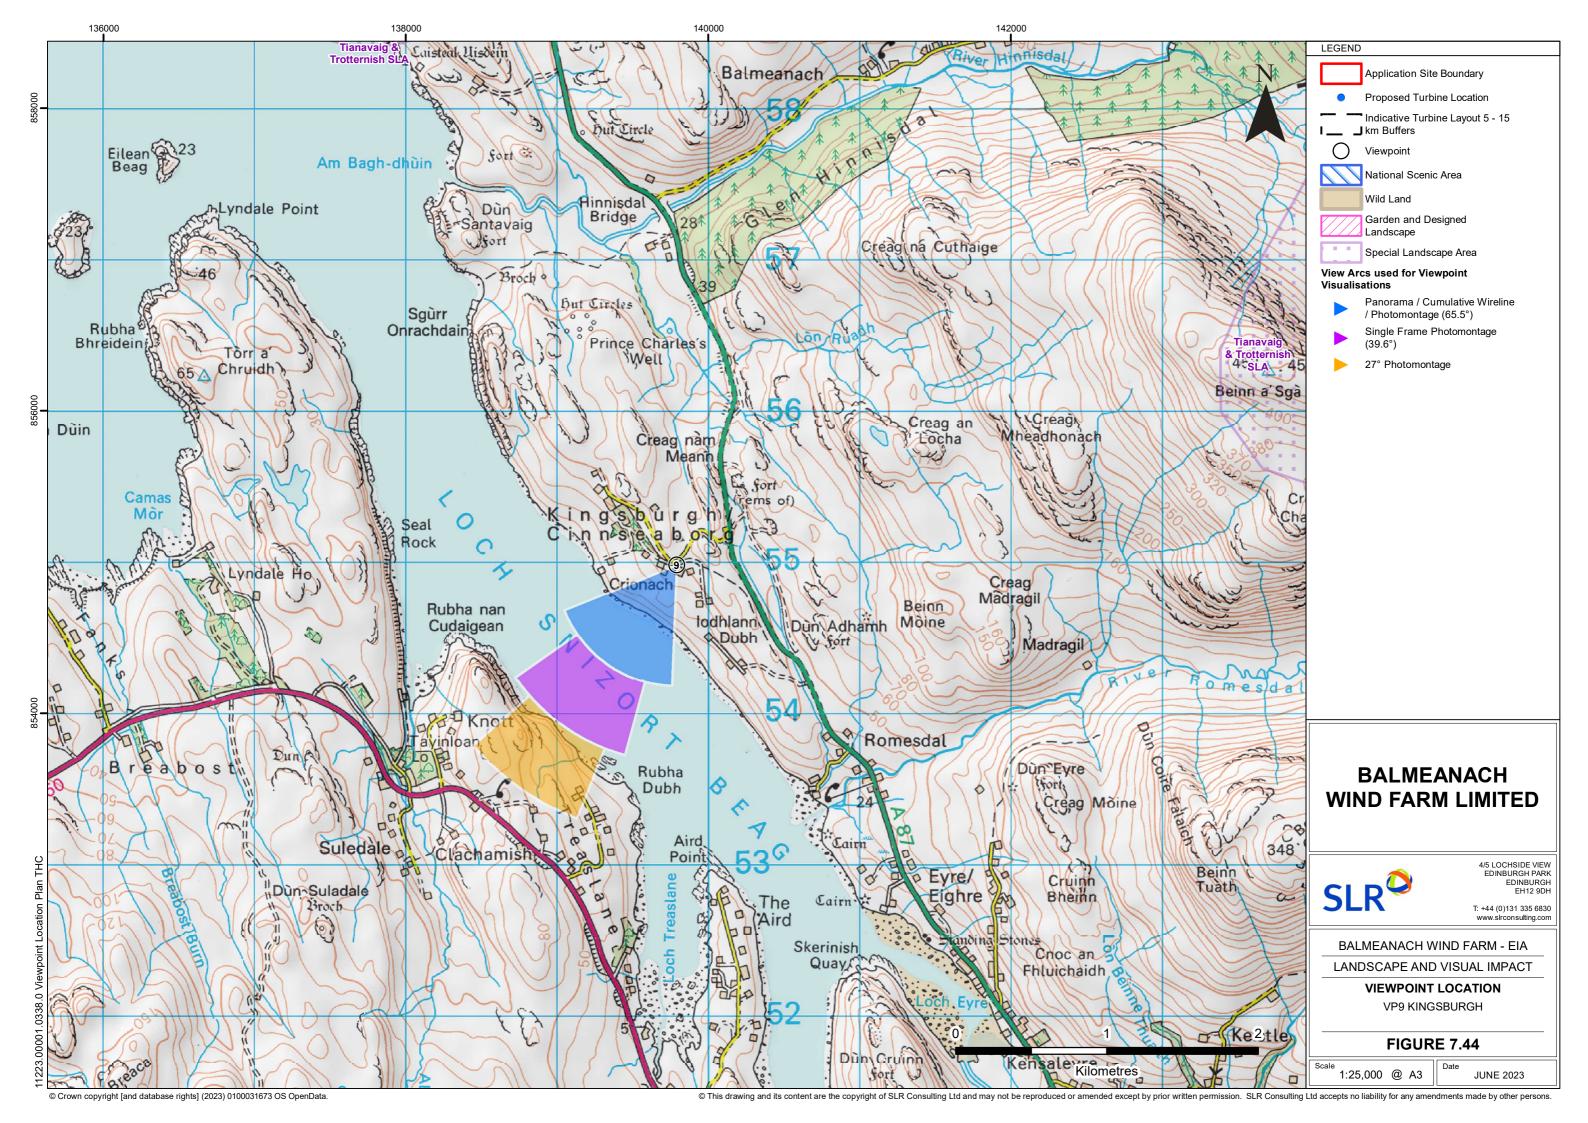

Viewpoint 9: Kingsburgh

Distance to nearest turbine: 9.47km

Camera: Nikon Z 6II

Focal length: 50mm vertical (27°) x 28mm horizontal (65.5°)

Camera height: 1.5m

Date: 03/08/2021

Time: 09:31

Viewpoint 9: Wireline overlay

Viewpoint 9: Kingsburgh

Distance to nearest turbine: 9.47km

Camera: Nikon Z 6II

Focal length: 75mm

Camera height: 1.5m

Date: 03/08/2021

Time: 09:31