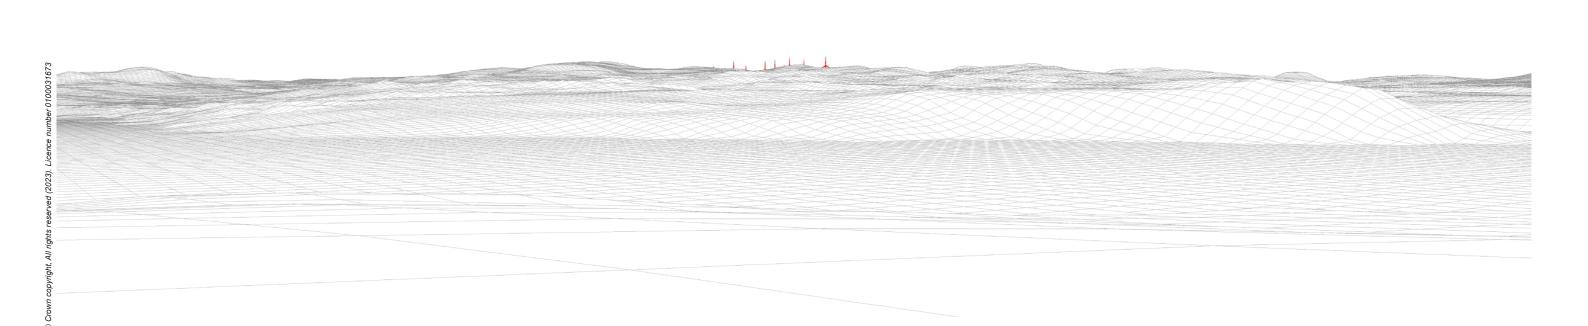

Viewpoint 9: Kingsburgh

Distance to nearest turbine: 9.47km

Camera: Nikon Z 6II

Focal length: 50mm vertical (27°) x 28mm horizontal (65.5°)

Camera height: 1.5m

Date: 03/08/2021

Time: 09:31

Viewpoint 9: Wireline overlay