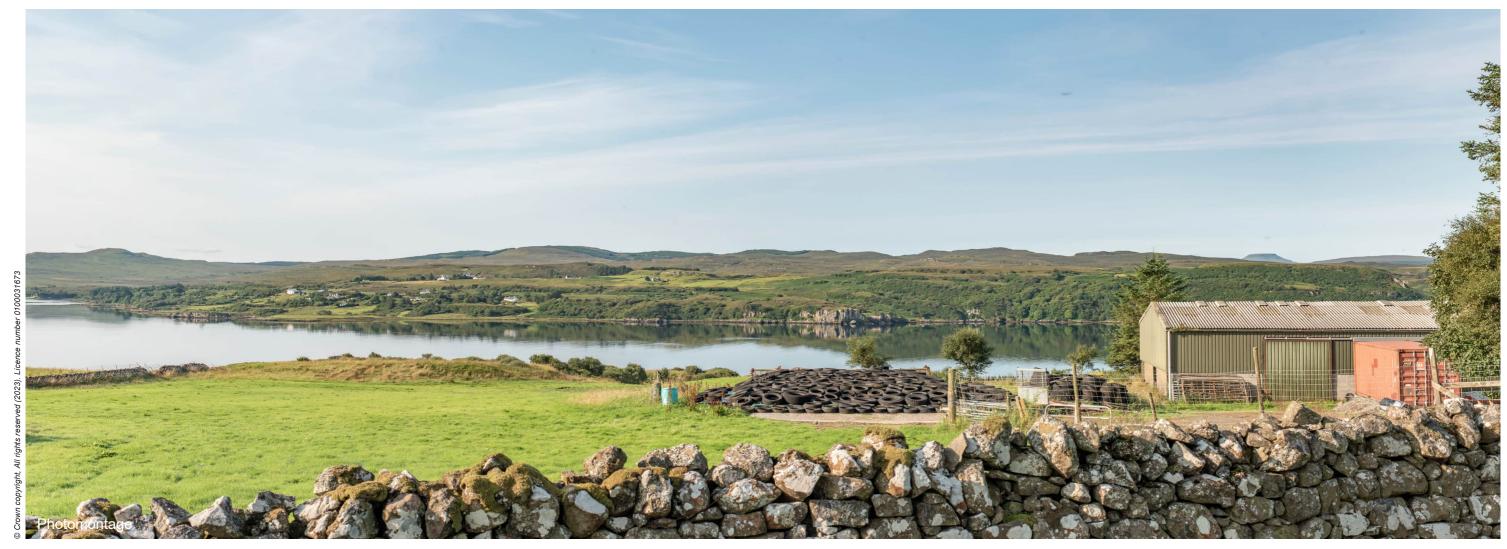

Viewpoint 9: Kingsburgh

Distance to nearest turbine: 9.47km

Camera: Nikon Z 6II

Focal length: 50mm vertical (27°) x 28mm horizontal (65.5°)

Camera height: 1.5m

Date: 03/08/2021

Time: 09:31

Viewpoint 9: Wireline overlay

Viewpoint 9: Kingsburgh

Distance to nearest turbine: 9.47km

Camera: Nikon Z 6II

Focal length: 75mm

Camera height: 1.5m

Date: 03/08/2021

Time: 09:31