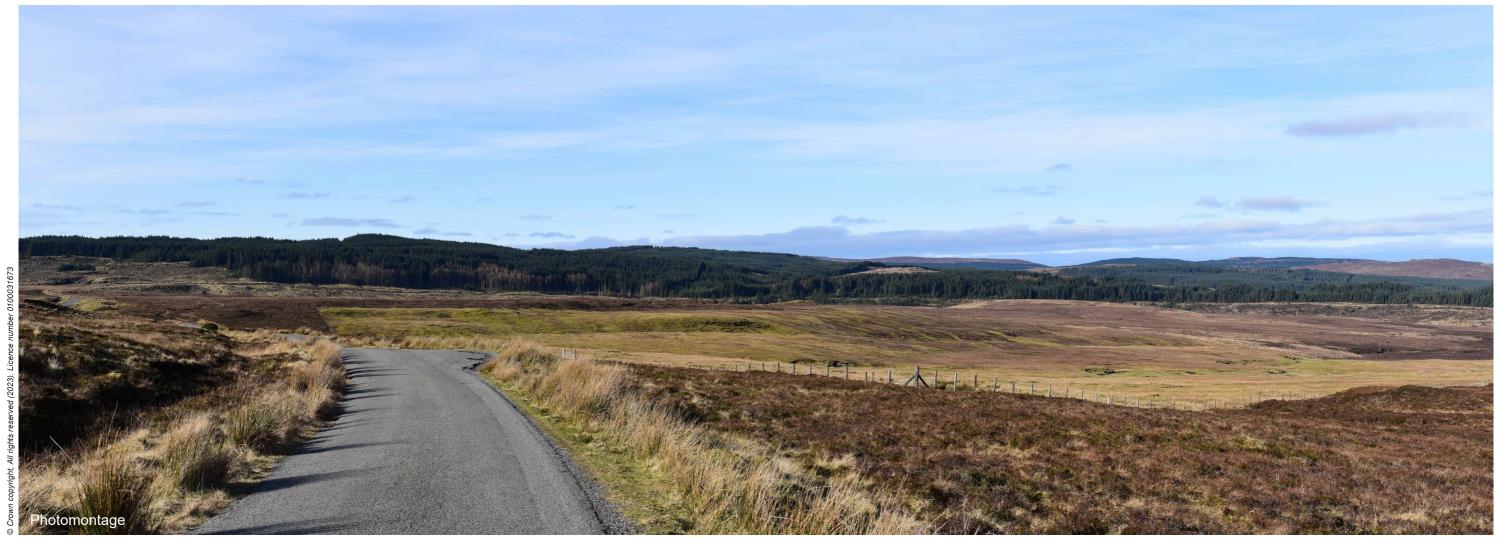

Viewpoint 8: B885 Road

Distance to nearest turbine: 8.93km

Camera: Nikon D750

Focal length: 50mm vertical (27°) x 28mm horizontal (65.5°)

Camera height: 1.5m

Date: 01/03/2023

Time: 11:59

Viewpoint 8: Wireline overlay

Camera: Nikon D750

Focal length: 50mm vertical (27°) x 28mm horizontal (65.5°)

Camera height: 1.5m

Date: 01/03/2023

Time: 11:59

Viewpoint 8: B885 Road

Distance to nearest turbine: 8.93km

Camera: Nikon D750

Focal length: 50mm vertical (27°) x 28mm horizontal (65.5°)

Camera height: 1.5m

Date: 01/03/2023

Time: 11:59