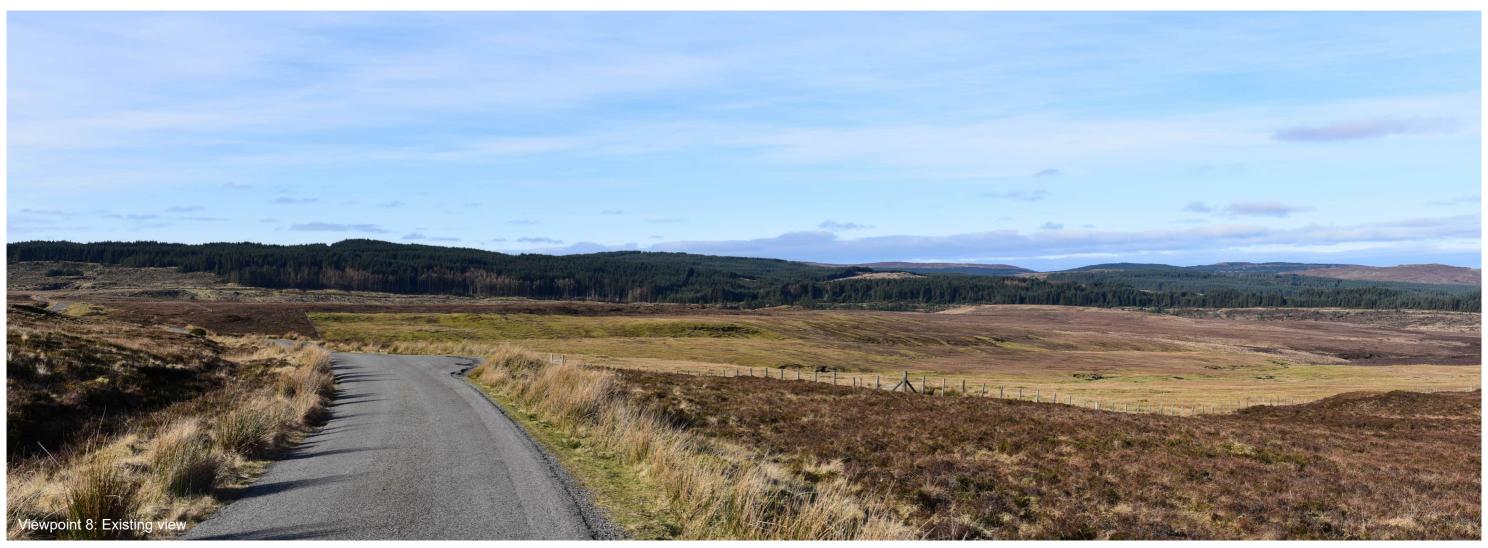

Viewpoint 8: B885 Road

Distance to nearest turbine: 8.93km

Camera: Nikon D750

Focal length: 50mm vertical (27°) x 28mm horizontal (65.5°)

Camera height: 1.5m

Date: 01/03/2023

Time: 11:59

Viewpoint 8: Wireline overlay

Camera: Nikon D750

Focal length: 50mm vertical (27°) x 28mm horizontal (65.5°)

Camera height: 1.5m

Date: 01/03/2023

Time: 11:59

Viewpoint 8: B885 Road

Distance to nearest turbine: 8.93km

Camera: Nikon D750

Focal length: 50mm vertical (27°) x 28mm horizontal (65.5°)

Camera height: 1.5m

Date: 01/03/2023

Time: 11:59