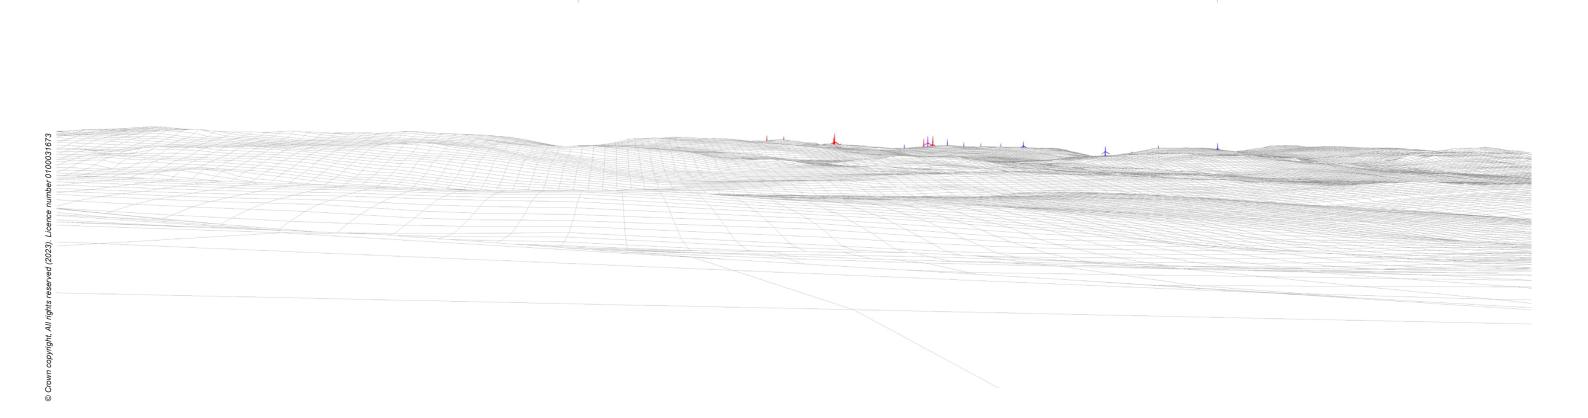

Viewpoint 8: B885 Road

Distance to nearest turbine: 8.93km

Camera: Nikon D750

Focal length: 50mm vertical (27°) x 28mm horizontal (65.5°)

Camera height: 1.5m

Date: 01/03/2023

Time: 11:59

Viewpoint 8: Wireline overlay

5 6 43 2 1

Viewpoint 8: Cumulative Wireline. Application turbines in red, operational / under construction in blue, consented in purple and application in orange.

Viewpoint 8: B885 Road

Distance to nearest turbine: 8.93km

Camera: Nikon D750

Focal length: 50mm vertical (27°) x 28mm horizontal (65.5°)

Camera height: 1.5m

Date: 01/03/2023

Time: 11:59

Viewpoint 8: B885 Road

Distance to nearest turbine: 8.93km

Camera: Nikon D750

Focal length: 50mm vertical (27°) x 28mm horizontal (65.5°)

Camera height: 1.5m

Date: 01/03/2023

Time: 11:59