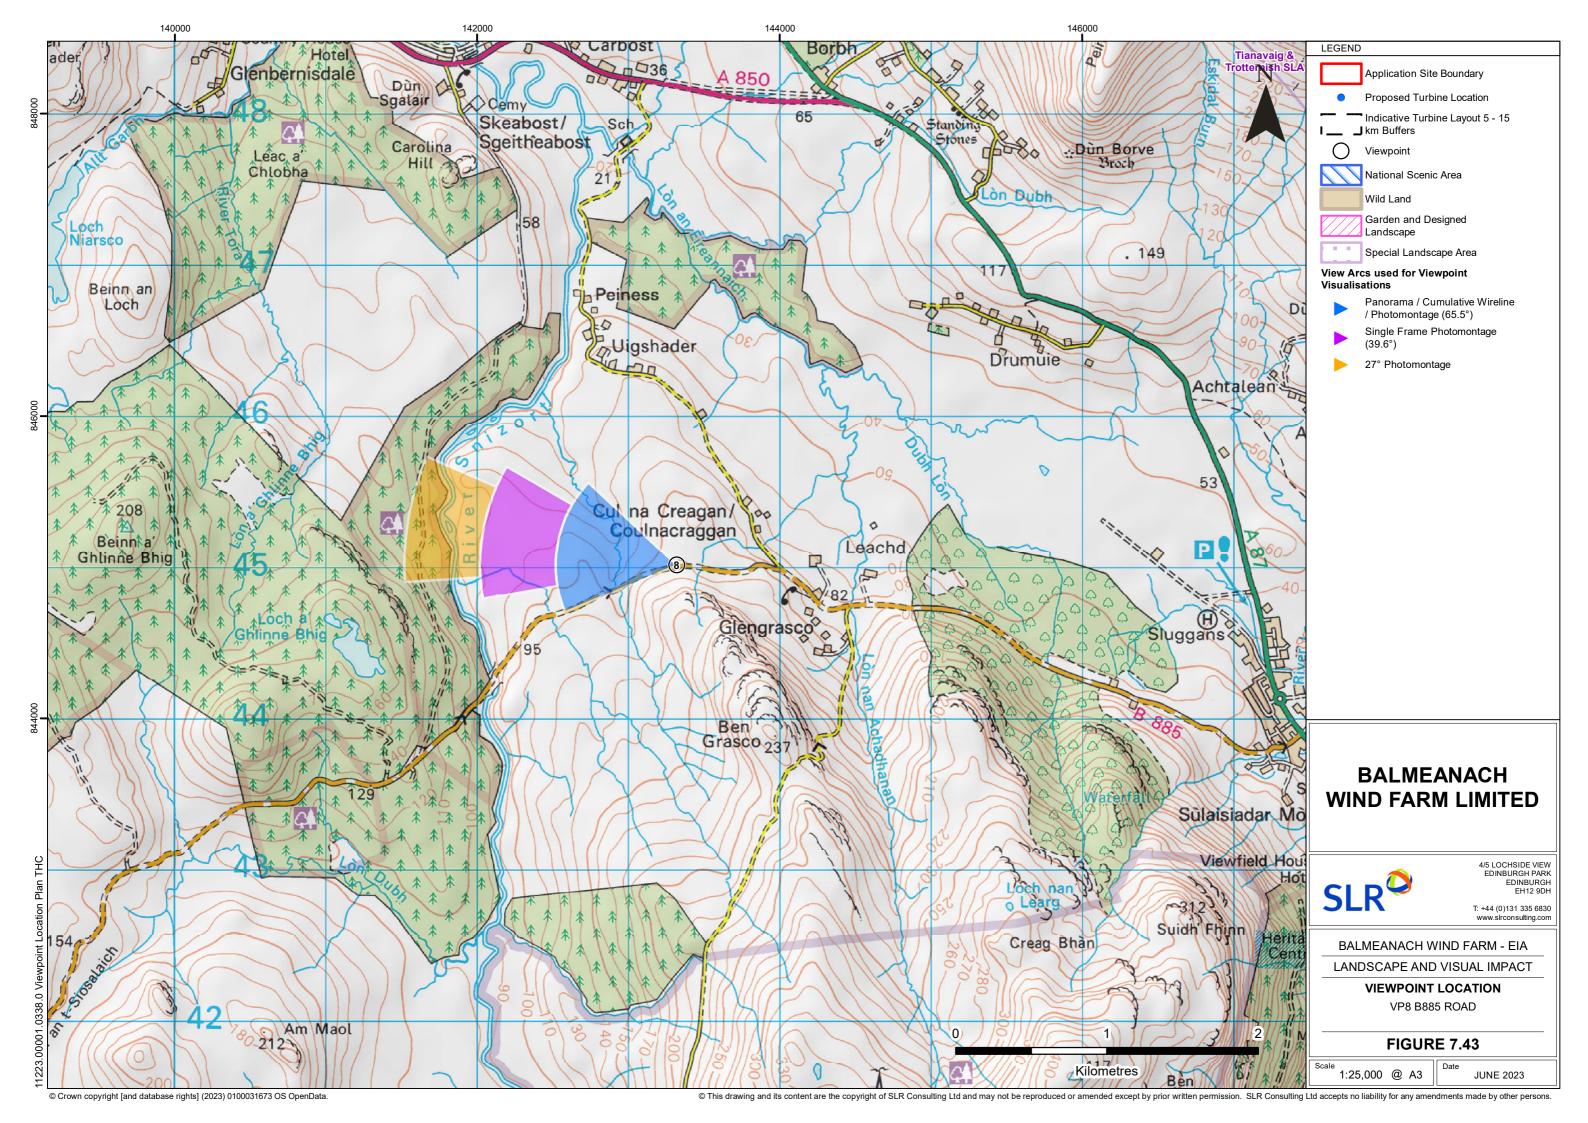

Viewpoint 8: B885 Road

Distance to nearest turbine: 8.93km

Camera: Nikon D750

Focal length: 50mm vertical (27°) x 28mm horizontal (65.5°)

Camera height: 1.5m

Date: 01/03/2023

Time: 11:59

Viewpoint 8: Wireline overlay

5 6 43 2 1

Viewpoint 8: Cumulative Wireline. Application turbines in red, operational / under construction in blue, consented in purple and application in orange.

Viewpoint 8: B885 Road

Distance to nearest turbine: 8.93km

Camera: Nikon D750

Focal length: 50mm vertical (27°) x 28mm horizontal (65.5°)

Camera height: 1.5m

Date: 01/03/2023

Time: 11:59

Viewpoint 8: B885 Road

Distance to nearest turbine: 8.93km

Camera: Nikon D750

Focal length: 50mm vertical (27°) x 28mm horizontal (65.5°)

Camera height: 1.5m

Date: 01/03/2023

Time: 11:59