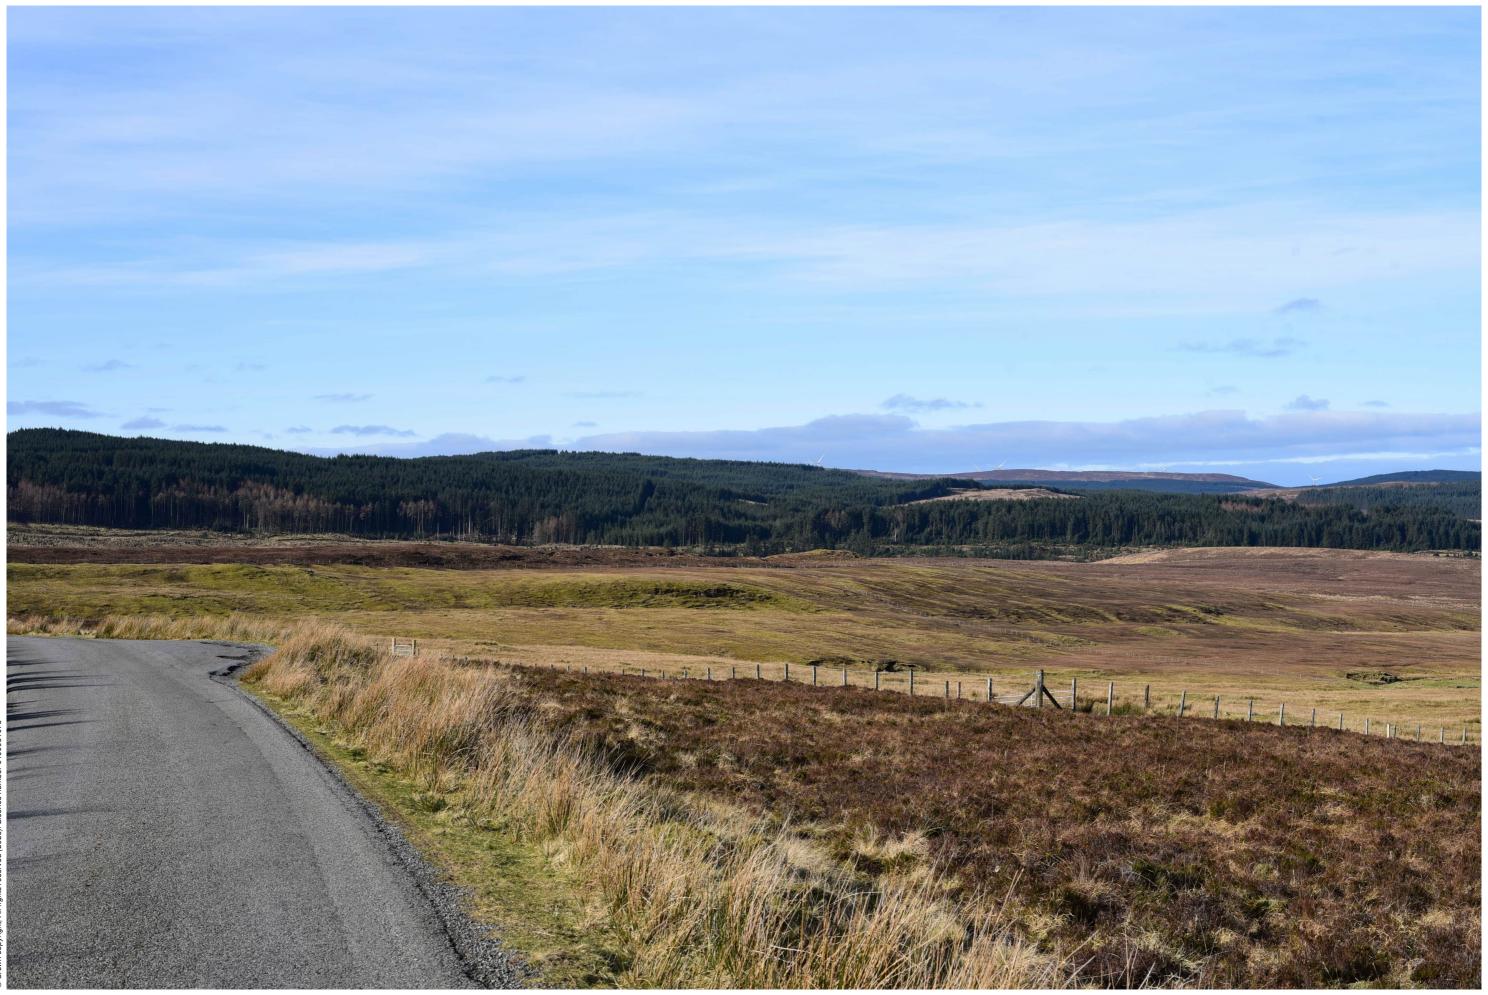

Viewpoint 8: B885 Road

Distance to nearest turbine: 8.93km

Camera: Nikon D750

Focal length: 50mm vertical (27°) x 28mm horizontal (65.5°)

Camera height: 1.5m

Date: 01/03/2023

Time: 11:59

Viewpoint 8: Wireline overlay

Camera: Nikon D750

Focal length: 50mm vertical (27°) x 28mm horizontal (65.5°)

Camera height: 1.5m

Date: 01/03/2023

Time: 11:59

Viewpoint 8: B885 Road

Distance to nearest turbine: 8.93km

Camera: Nikon D750

Focal length: 50mm vertical (27°) x 28mm horizontal (65.5°)

Camera height: 1.5m

Date: 01/03/2023

Time: 11:59