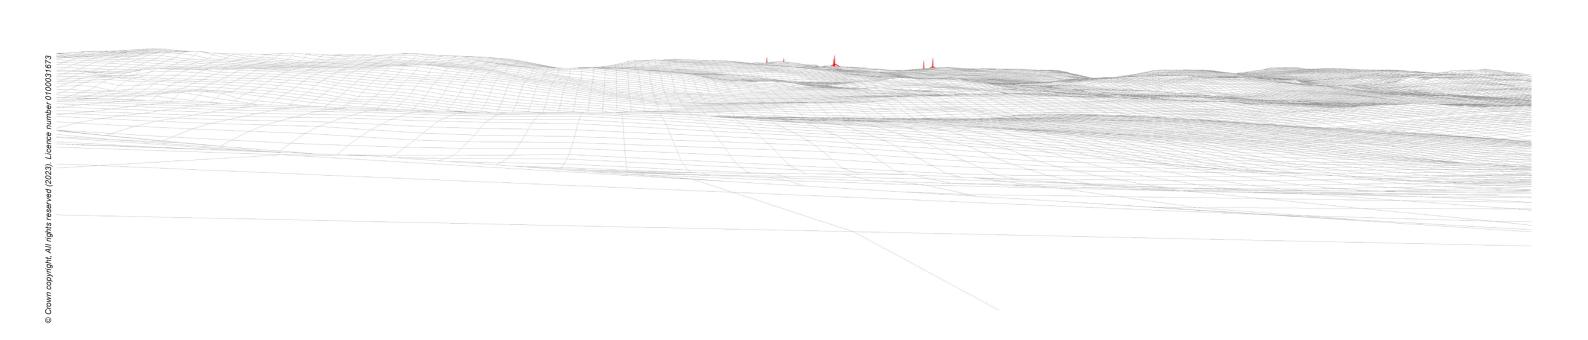

5 6 43 2 1

Viewpoint 8: Cumulative Wireline. Application turbines in red, operational / under construction in blue, consented in purple and application in orange.

Viewpoint 8: B885 Road

Distance to nearest turbine: 8.93km