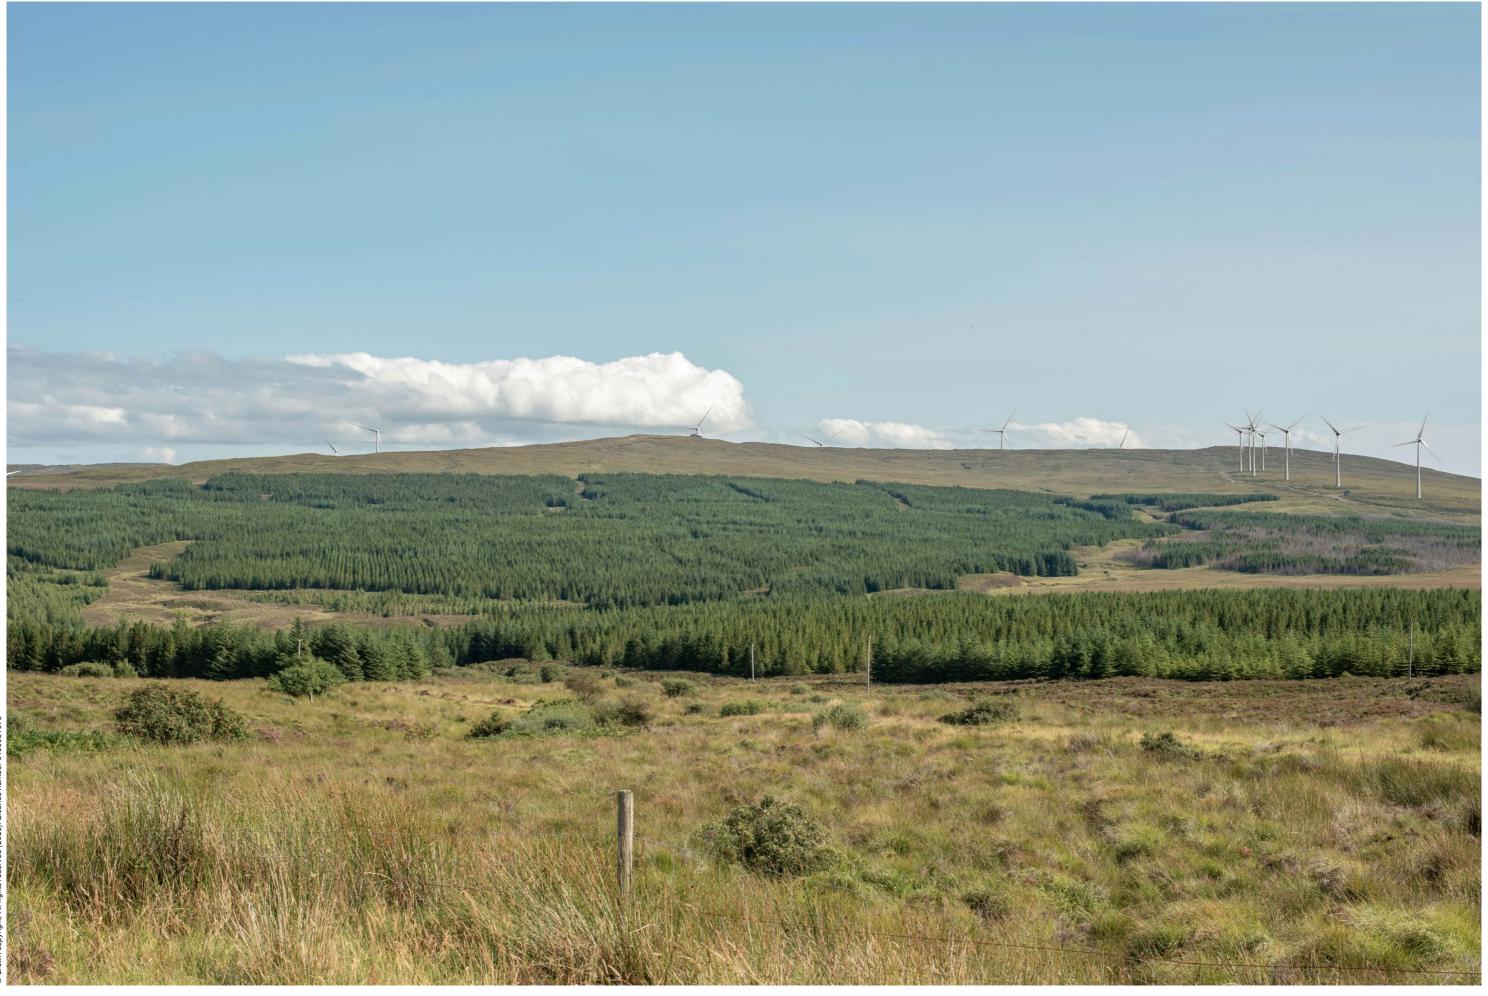

Viewpoint 5: A850 between Dunvegan and Edinbane (Balmeanach)

Distance to nearest turbine: 4.57km

Camera: Nikon Z 6II

Focal length: 50mm vertical (27°) x 28mm horizontal (65.5°)

Camera height: 1.5m

Date: 23/08/2021

Distance to nearest turbine: 4.57km

Camera: Nikon Z 6II

Focal length: 50mm

Camera height: 1.5m

Date: 23/08/2021

Time: 14:53

Viewpoint 5: A850 between Dunvegan and Edinbane (Balmeanach)