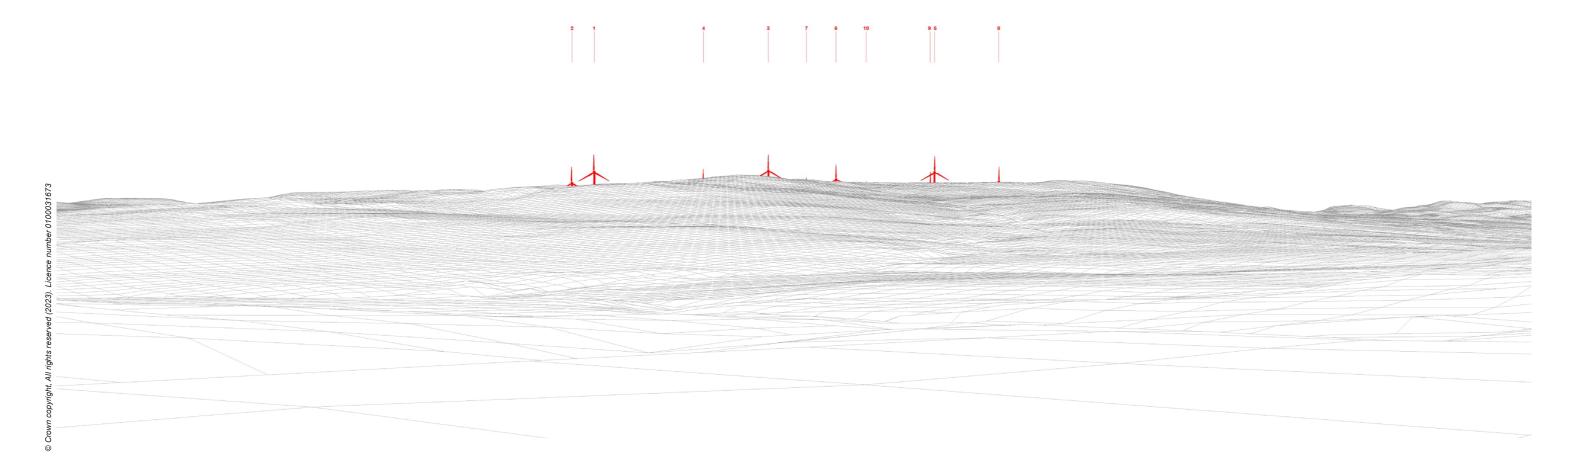

Time: 14:53

Viewpoint 5: Wireline overlay

Viewpoint 5: Cumulative Wireline. Application turbines in red, operational / under construction in blue, consented in purple and application in orange.

Viewpoint 5: A850 between Dunvegan and Edinbane (Balmeanach)