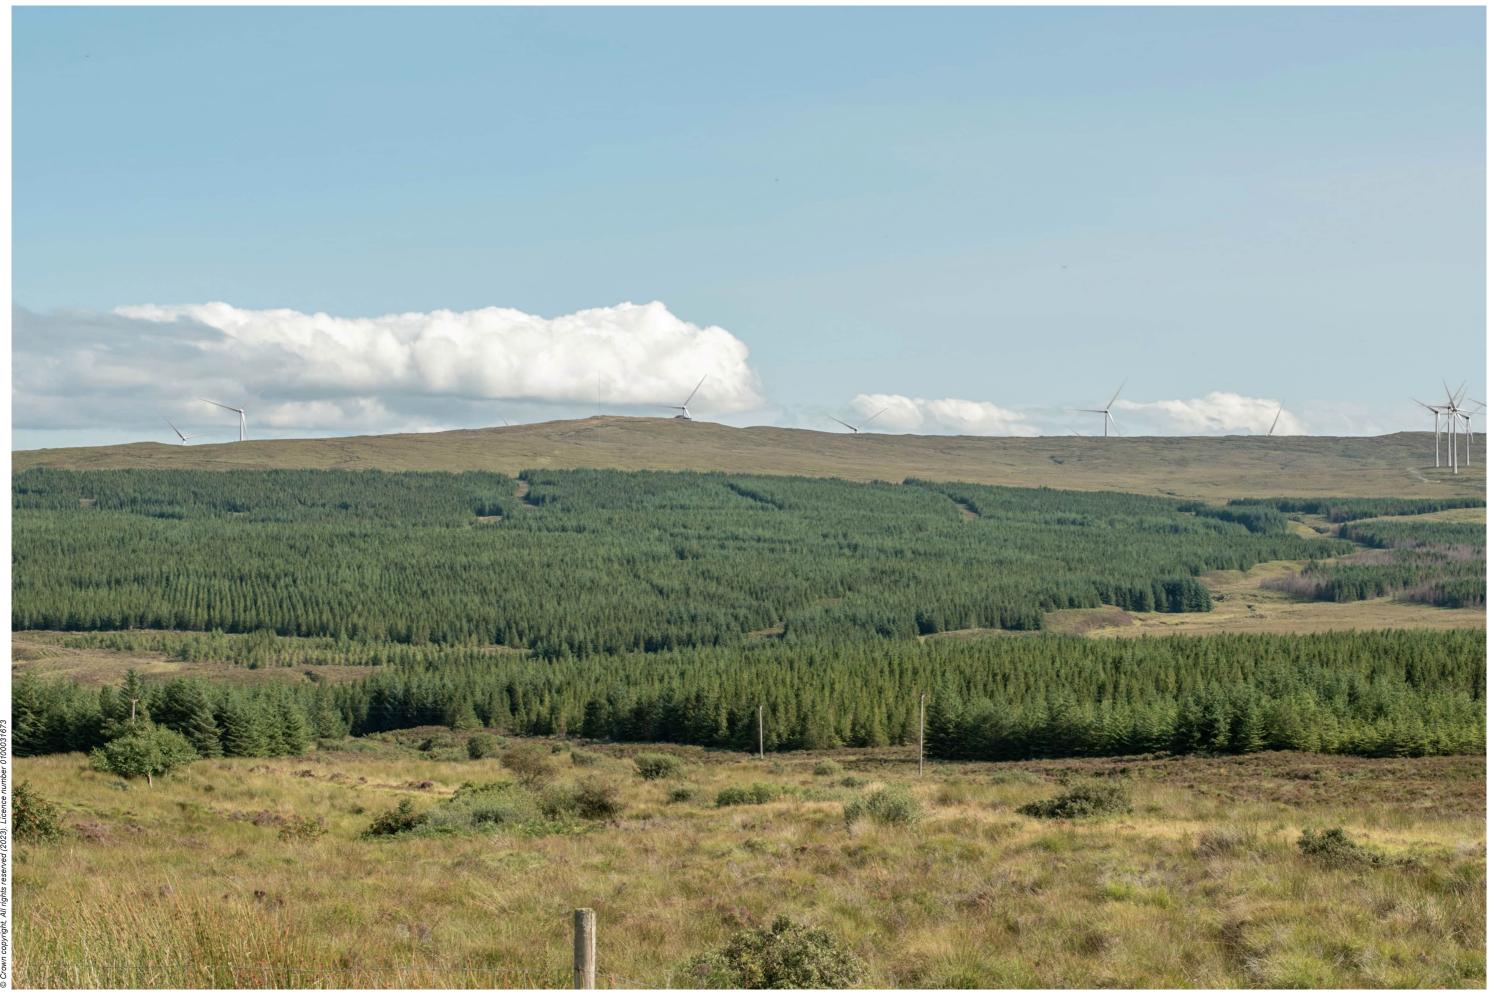

Viewpoint 5: A850 between Dunvegan and Edinbane (Balmeanach)

Distance to nearest turbine: 4.57km

Camera: Nikon Z 6II

Focal length: 50mm vertical (27°) x 28mm horizontal (65.5°)

Camera height: 1.5m

Date: 23/08/2021

Distance to nearest turbine: 4.57km

Camera: Nikon Z 6II

Focal length: 50mm

Camera height: 1.5m

Date: 23/08/2021

Time: 14:53

Viewpoint 5: A850 between Dunvegan and Edinbane (Balmeanach)