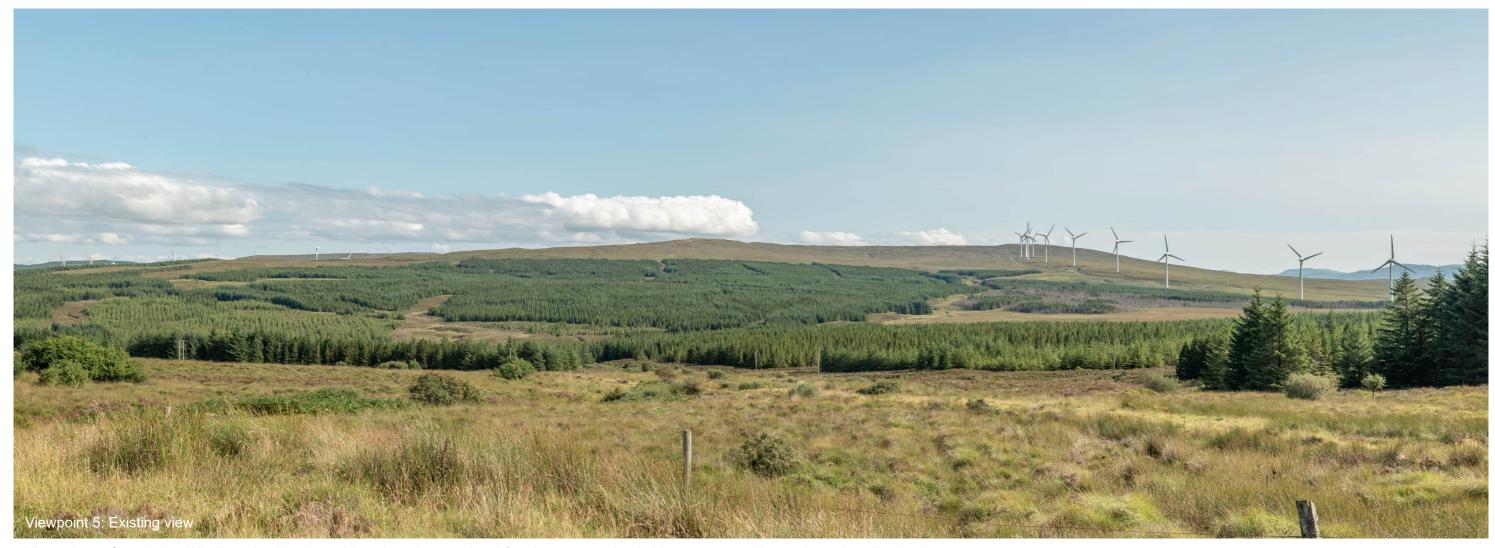

Viewpoint 5: A850 between Dunvegan and Edinbane (Balmeanach)

Distance to nearest turbine: 4.57km

Camera: Nikon Z 6II

Focal length: 50mm vertical (27°) x 28mm horizontal (65.5°)

Camera height: 1.5m

Date: 23/08/2021

Distance to nearest turbine: 4.57km

Camera: Nikon Z 6II

Focal length: 50mm

Camera height: 1.5m

Date: 23/08/2021

Time: 14:53

Viewpoint 5: A850 between Dunvegan and Edinbane (Balmeanach)