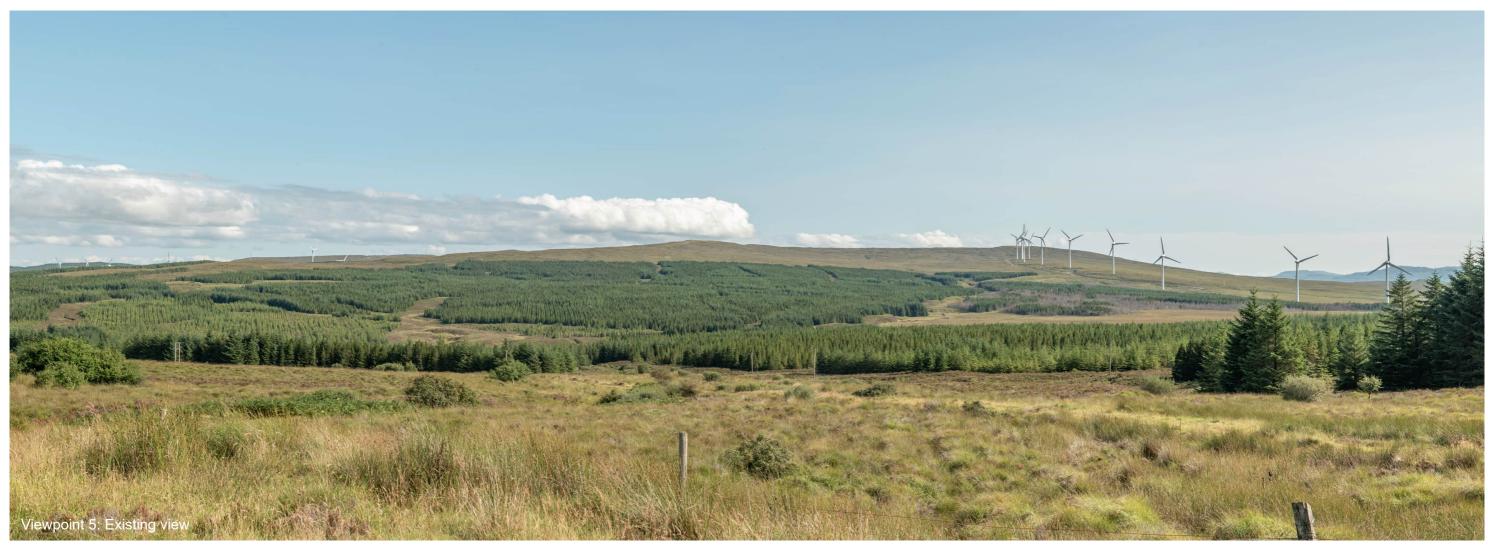

Viewpoint 5: A850 between Dunvegan and Edinbane (Balmeanach)

Distance to nearest turbine: 4.57km

Camera: Nikon Z 6II

Focal length: 50mm vertical (27°) x 28mm horizontal (65.5°)

Camera height: 1.5m

Date: 23/08/2021

Distance to nearest turbine: 4.57km

Camera: Nikon Z 6II

Focal length: 50mm

Camera height: 1.5m

Date: 23/08/2021

Time: 14:53

Viewpoint 5: A850 between Dunvegan and Edinbane (Balmeanach)