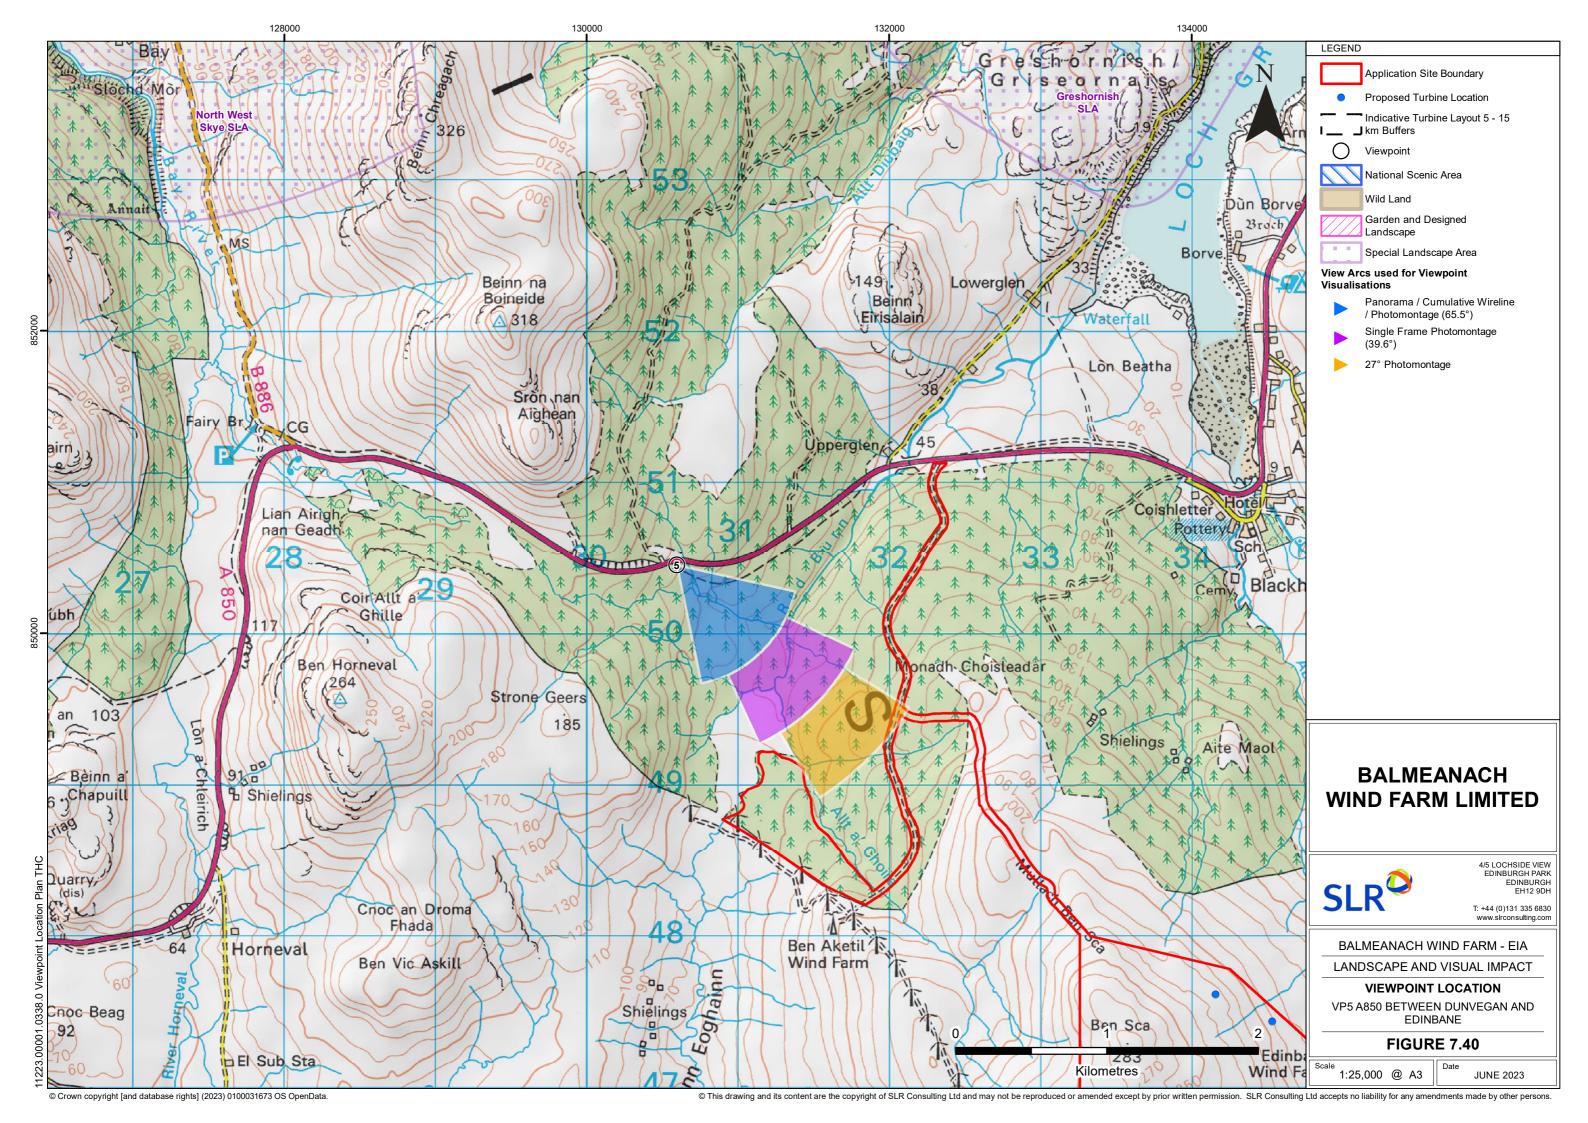

Viewpoint 5: A850 between Dunvegan and Edinbane (Balmeanach)

Distance to nearest turbine: 4.57km

Camera: Nikon Z 6II

Focal length: 50mm vertical (27°) x 28mm horizontal (65.5°)

Camera height: 1.5m

Date: 23/08/2021

Distance to nearest turbine: 4.57km

Camera: Nikon Z 6II

Focal length: 50mm

Camera height: 1.5m

Date: 23/08/2021

Time: 14:53

Viewpoint 5: A850 between Dunvegan and Edinbane (Balmeanach)