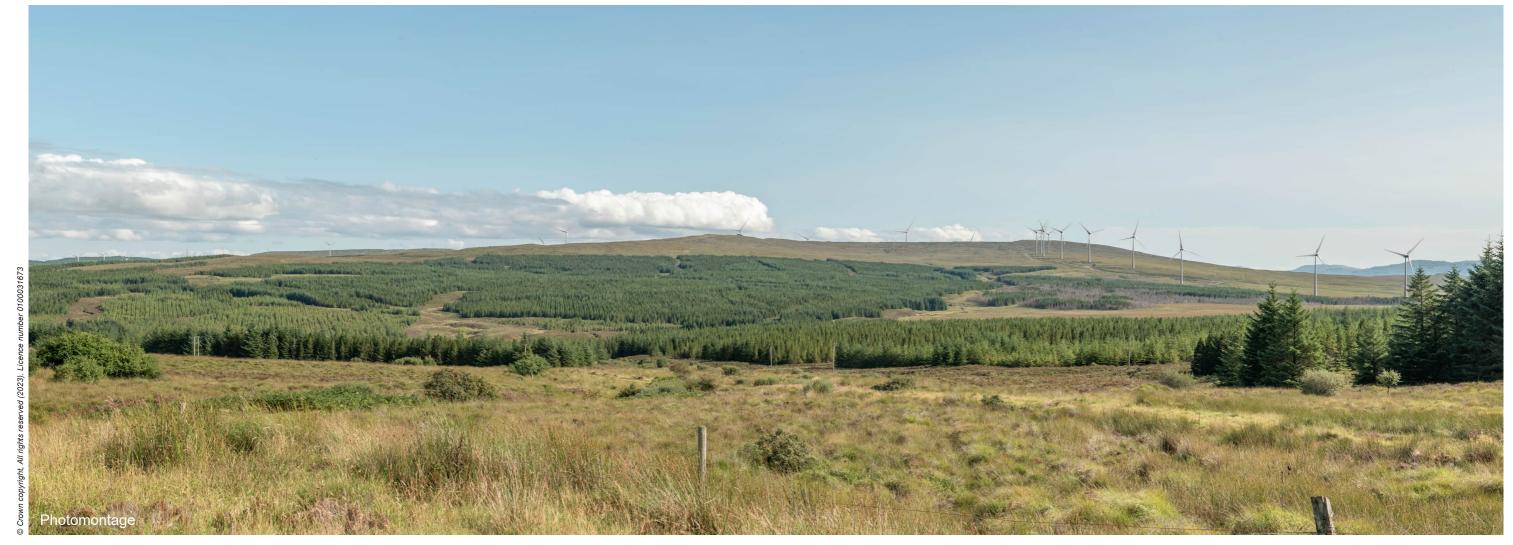

Viewpoint 5: A850 between Dunvegan and Edinbane (Balmeanach)

Distance to nearest turbine: 4.57km

Camera: Nikon Z 6II

Focal length: 50mm vertical (27°) x 28mm horizontal (65.5°)

Camera height: 1.5m

Date: 23/08/2021

Distance to nearest turbine: 4.57km

Camera: Nikon Z 6II

Focal length: 50mm

Camera height: 1.5m

Date: 23/08/2021

Time: 14:53

Viewpoint 5: A850 between Dunvegan and Edinbane (Balmeanach)