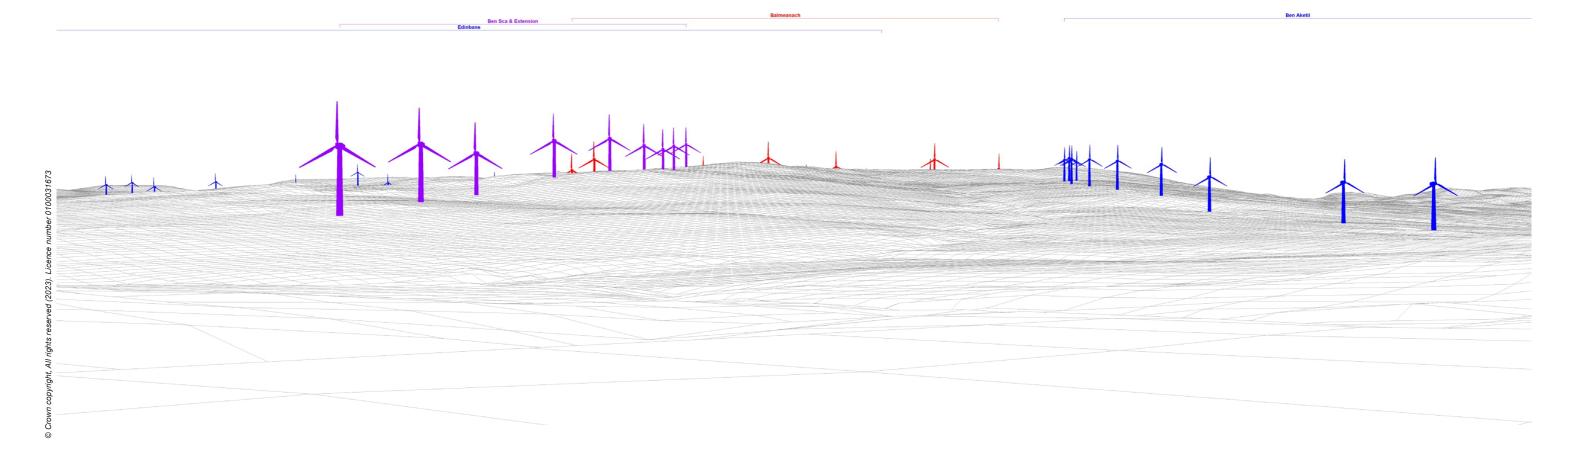

Time: 14:53

Viewpoint 5: Wireline overlay

Viewpoint 5: Cumulative Wireline. Application turbines in red, operational / under construction in blue, consented in purple and application in orange.

Viewpoint 5: A850 between Dunvegan and Edinbane (Balmeanach)