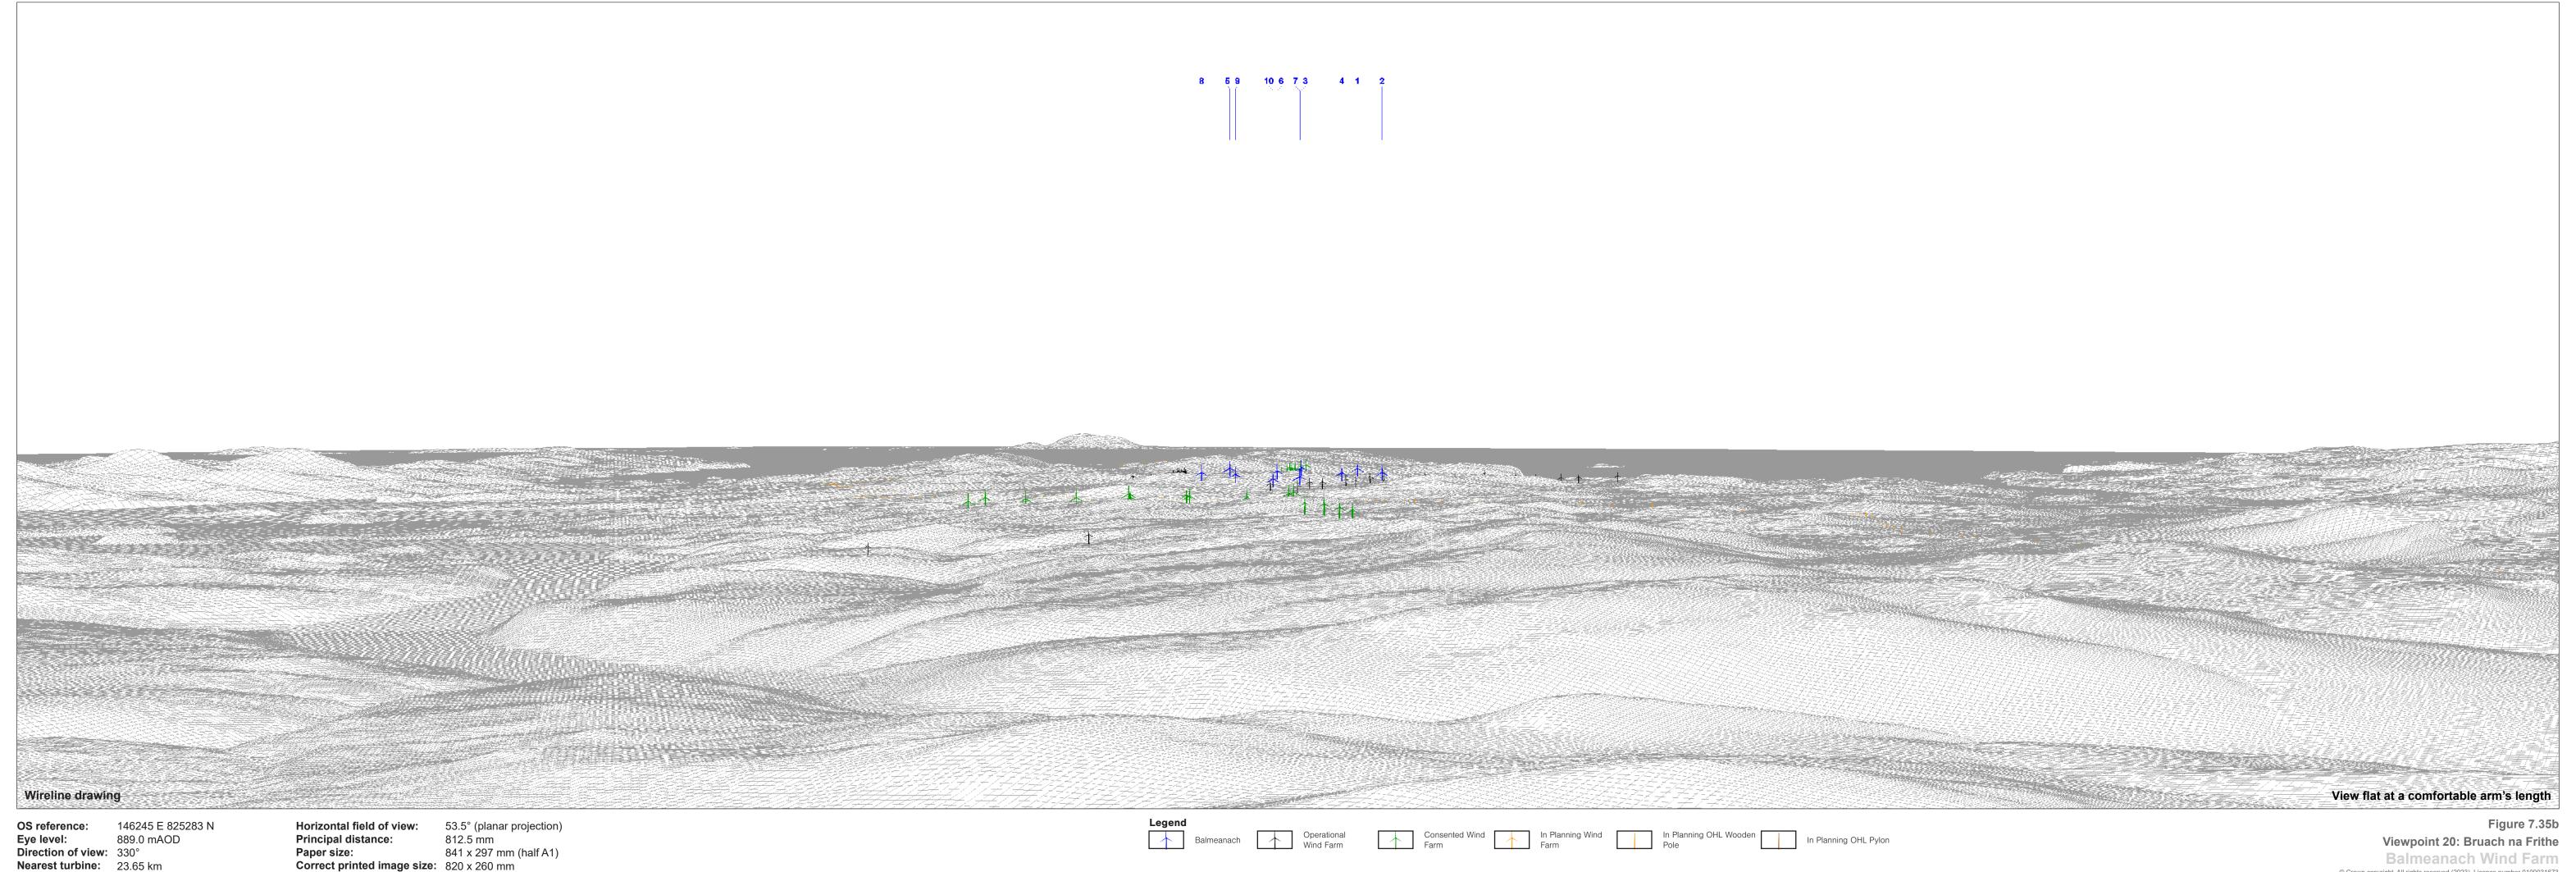

**OS reference:** 146245 E 825283 N Eye level: 889.0 mAOI
Direction of view: 330°
Nearest turbine: 23.65 km 889.0 mAOD

Horizontal field of view: 90° (cylindrical projection) Principal distance: 522 mm
Paper size: 841 x 297 mm (half A1)
Correct printed image size: 820 x 130 mm

Legend

Balmeanach

Operational Wind Farm

Consented Wind Farm

In Planning Wind In Planning OHL Wooden Pole

In Planning OHL Wooden Pole

In Planning OHL Pylon

Figure 7.35a Viewpoint 20: Bruach na Frithe Balmeanach Wind Farm © Crown copyright, All rights reserved (2023). Licence number 0100031673