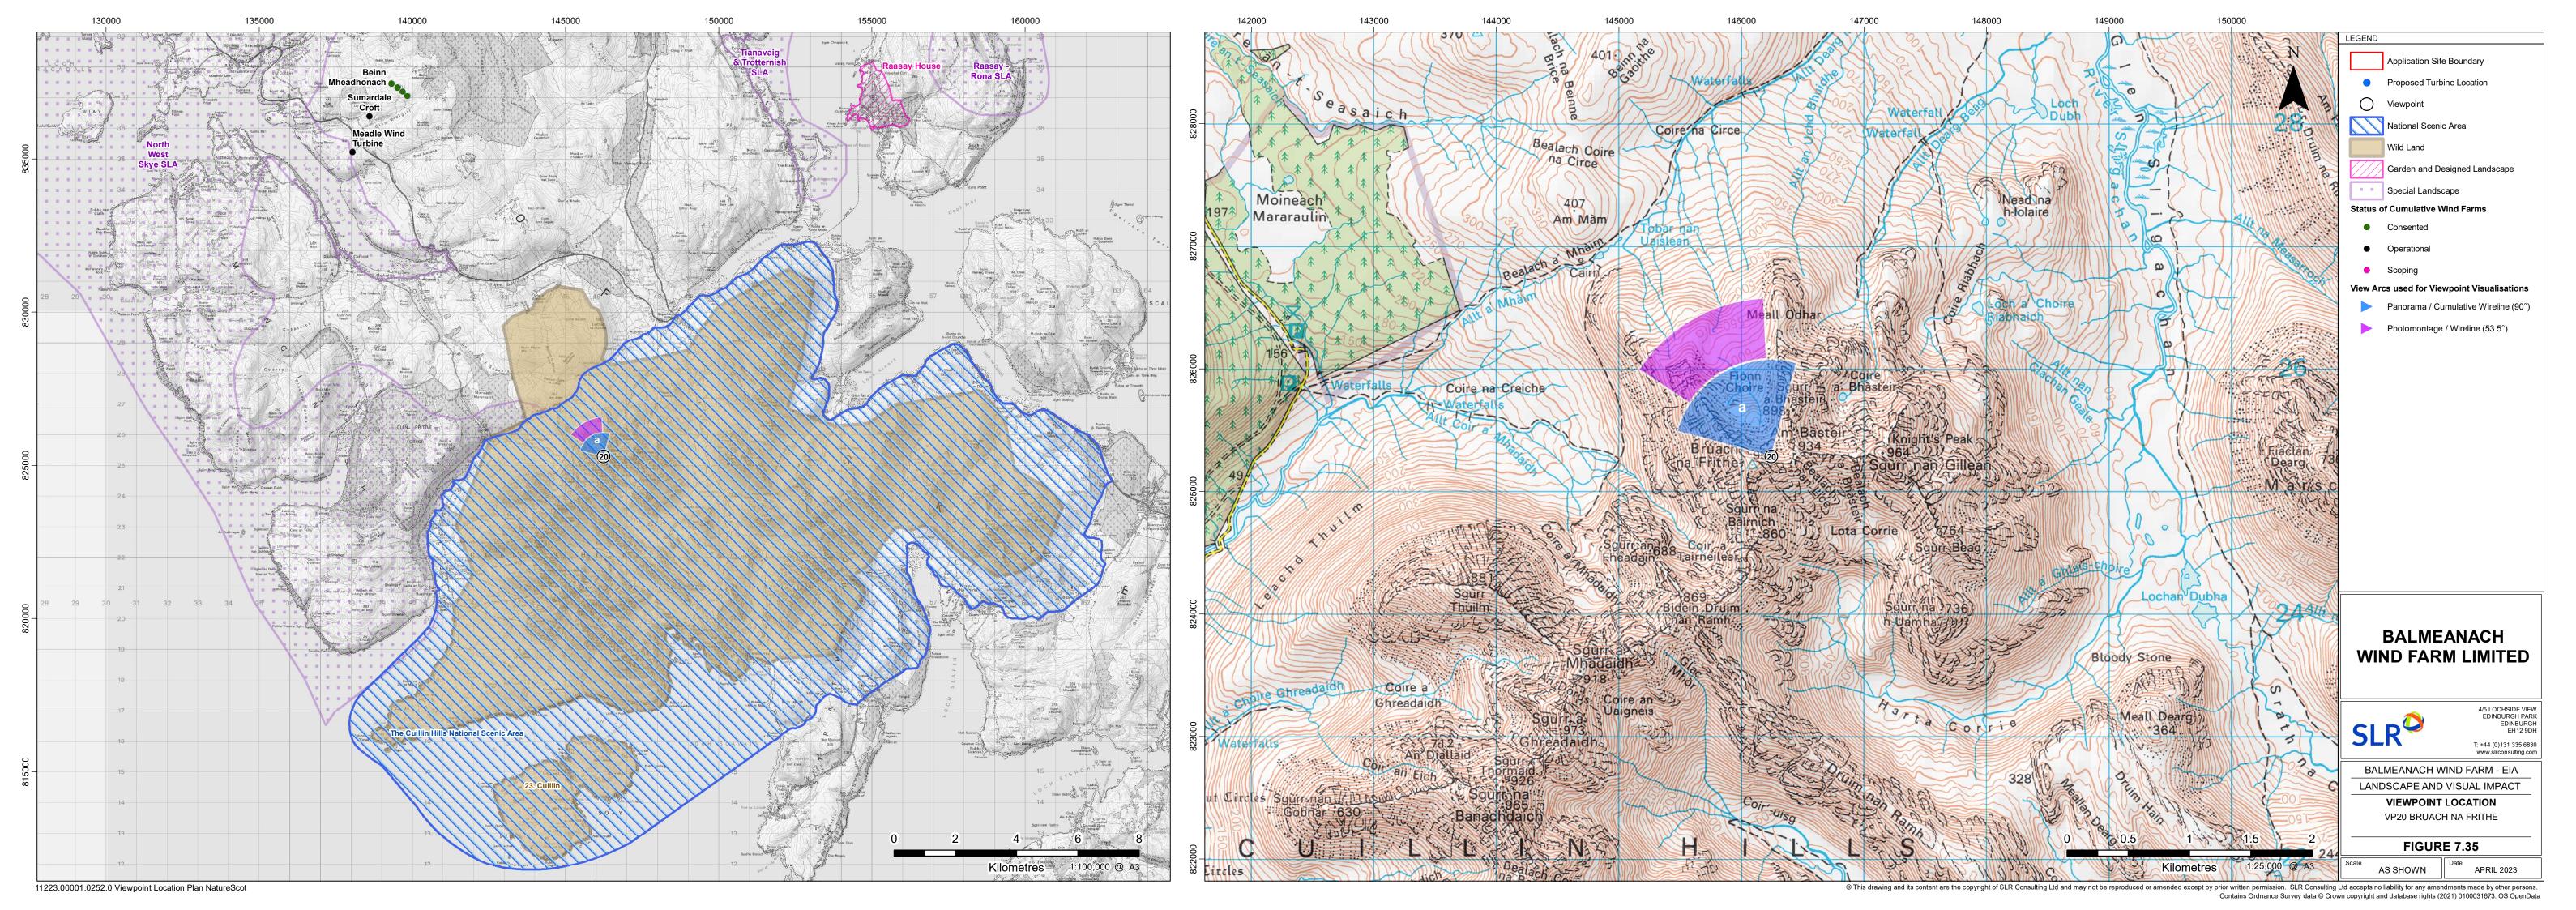

Legend

Balmeanach

Operational Wind Farm

Consented Wind Farm

In Planning Wind In Planning OHL Wooden Pole

In Planning OHL Wooden Pole

In Planning OHL Pylon

Figure 7.35a Viewpoint 20: Bruach na Frithe Balmeanach Wind Farm © Crown copyright, All rights reserved (2023). Licence number 0100031673

Balmeanach Wind Farm © Crown copyright, All rights reserved (2023). Licence number 0100031673