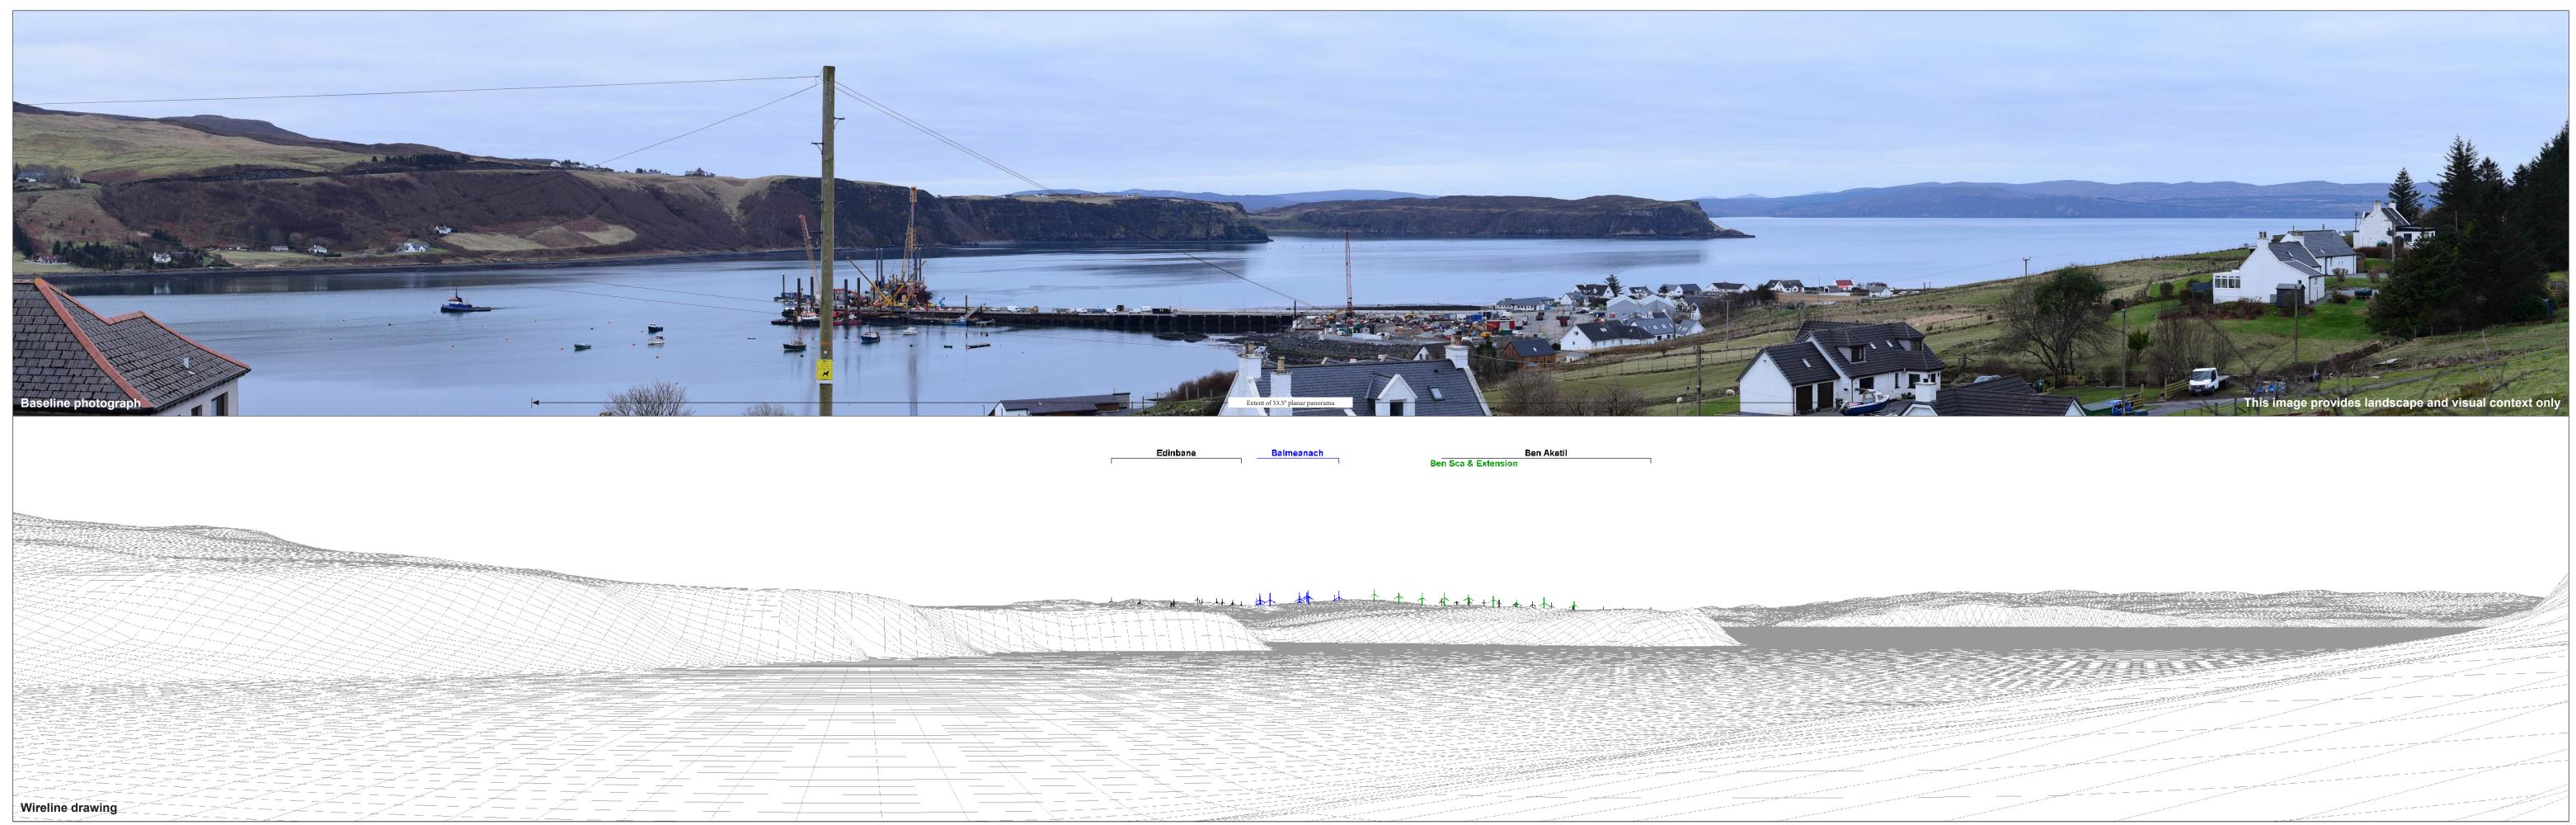

OS reference: 138804 E 864233 N Eye level: 49.4 mAOD **Direction of view:** 195° Nearest turbine: 17.28 km

Horizontal field of view: 90° (cylindrical projection) Principal distance: Paper size: Correct printed image size: 820 x 130 mm

522 mm 841 x 297 mm (half A1)

Nikon D750 50mm F1.8 Camera: Lens: Camera height: 1.5 m Date and time: 03/03/023 09:48

Legend

| Legend |            |                          |                        |                          |                                |                       |
|--------|------------|--------------------------|------------------------|--------------------------|--------------------------------|-----------------------|
|        | Balmeanach | Operational<br>Wind Farm | Consented Wind<br>Farm | In Planning Wind<br>Farm | In Planning OHL Wooden<br>Pole | In Planning OHL Pylon |

Figure 7.32a Viewpoint 17: Uig (Idrigill) **Balmeanach Wind Farm** © Crown copyright, All rights reserved (2023). Licence number 0100031673

Nearest turbine: 17.28 km

Correct printed image size: 820 x 260 mm