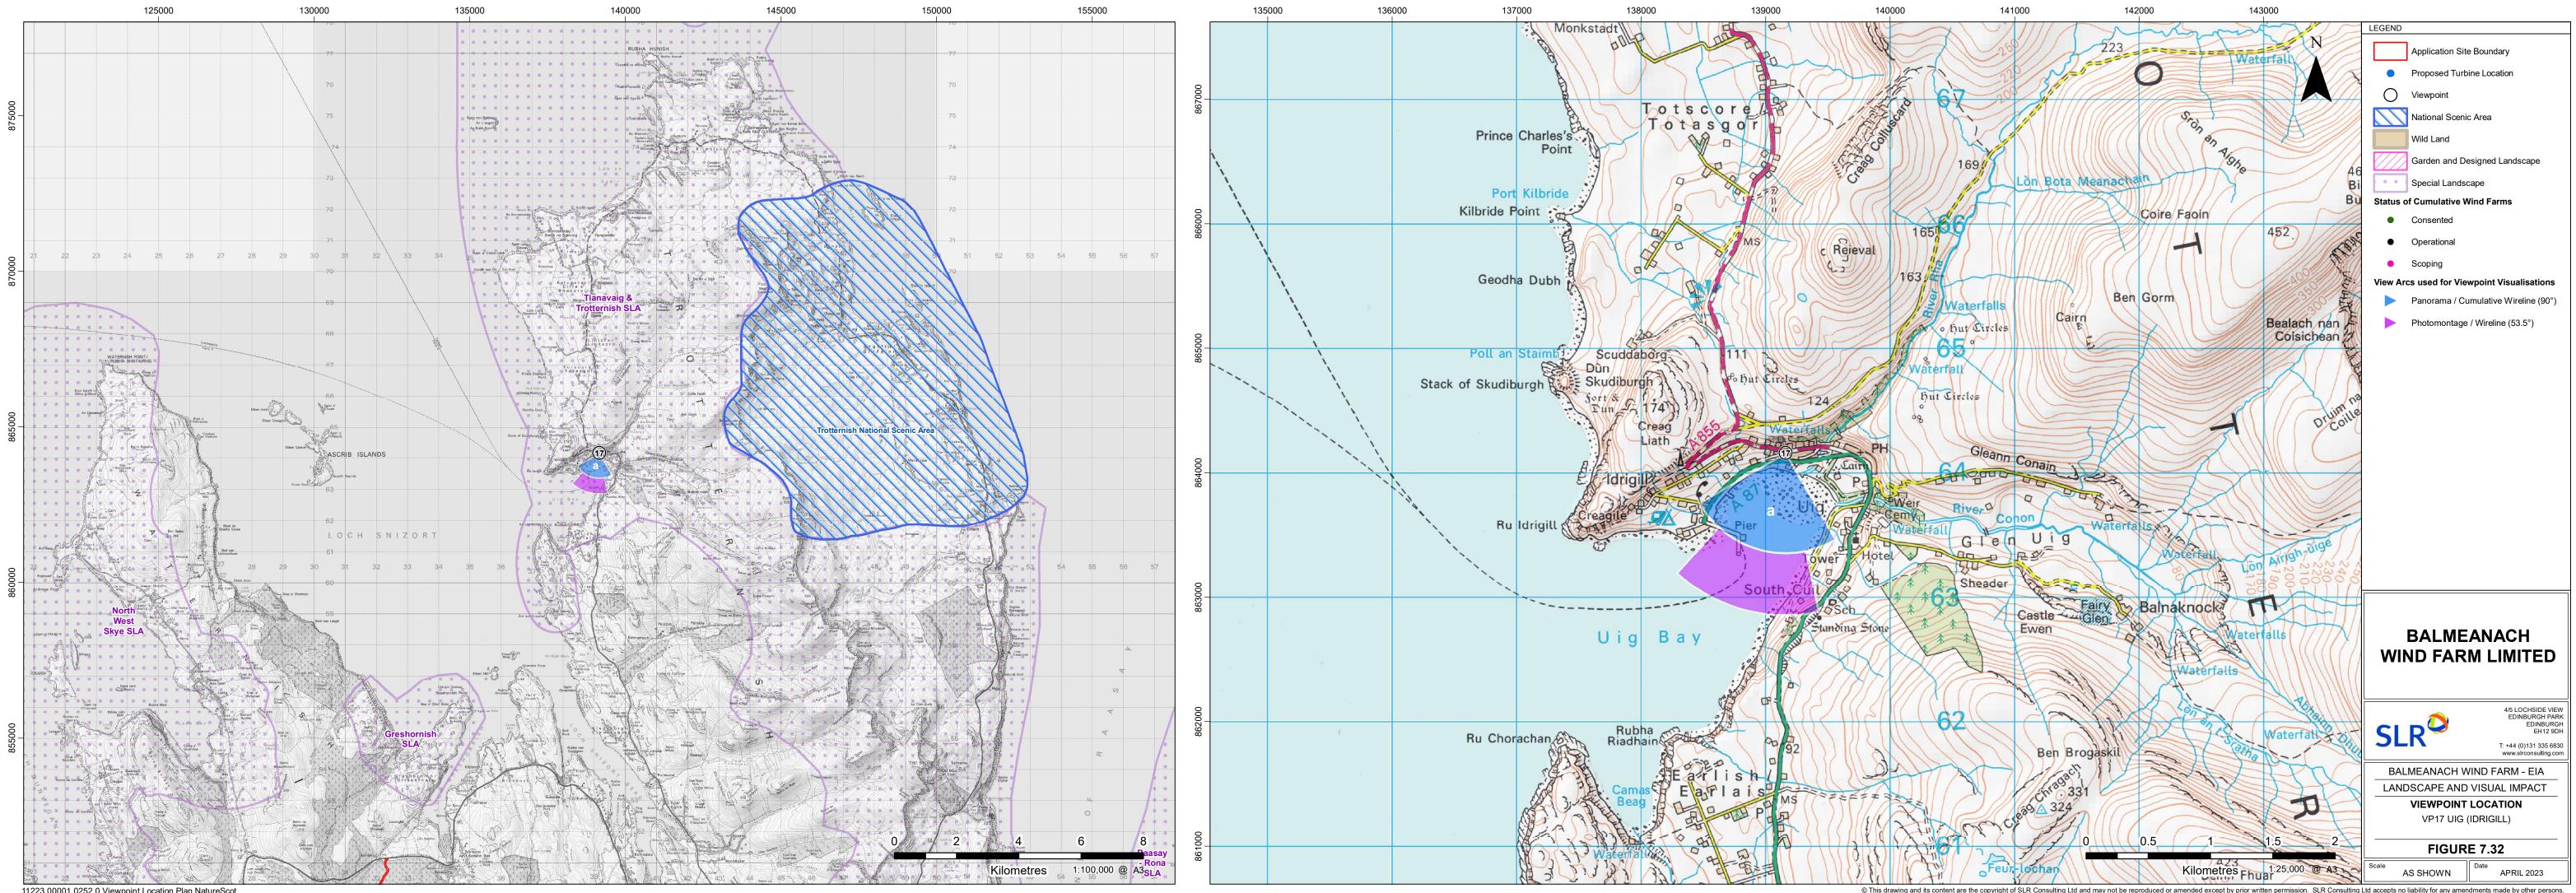

11223.00001.0252.0 Viewpoint Location Plan NatureScot

© This drawing and its content are the copyright of SLR Consulting Ltd and may not be reproduced or amended except by prior written permission. SLR Consulting Ltd accepts no liability for any amendments made by other persons. Contains Ordnance Survey data © Crown copyright and database rights (2021) 0100031673. OS OpenData