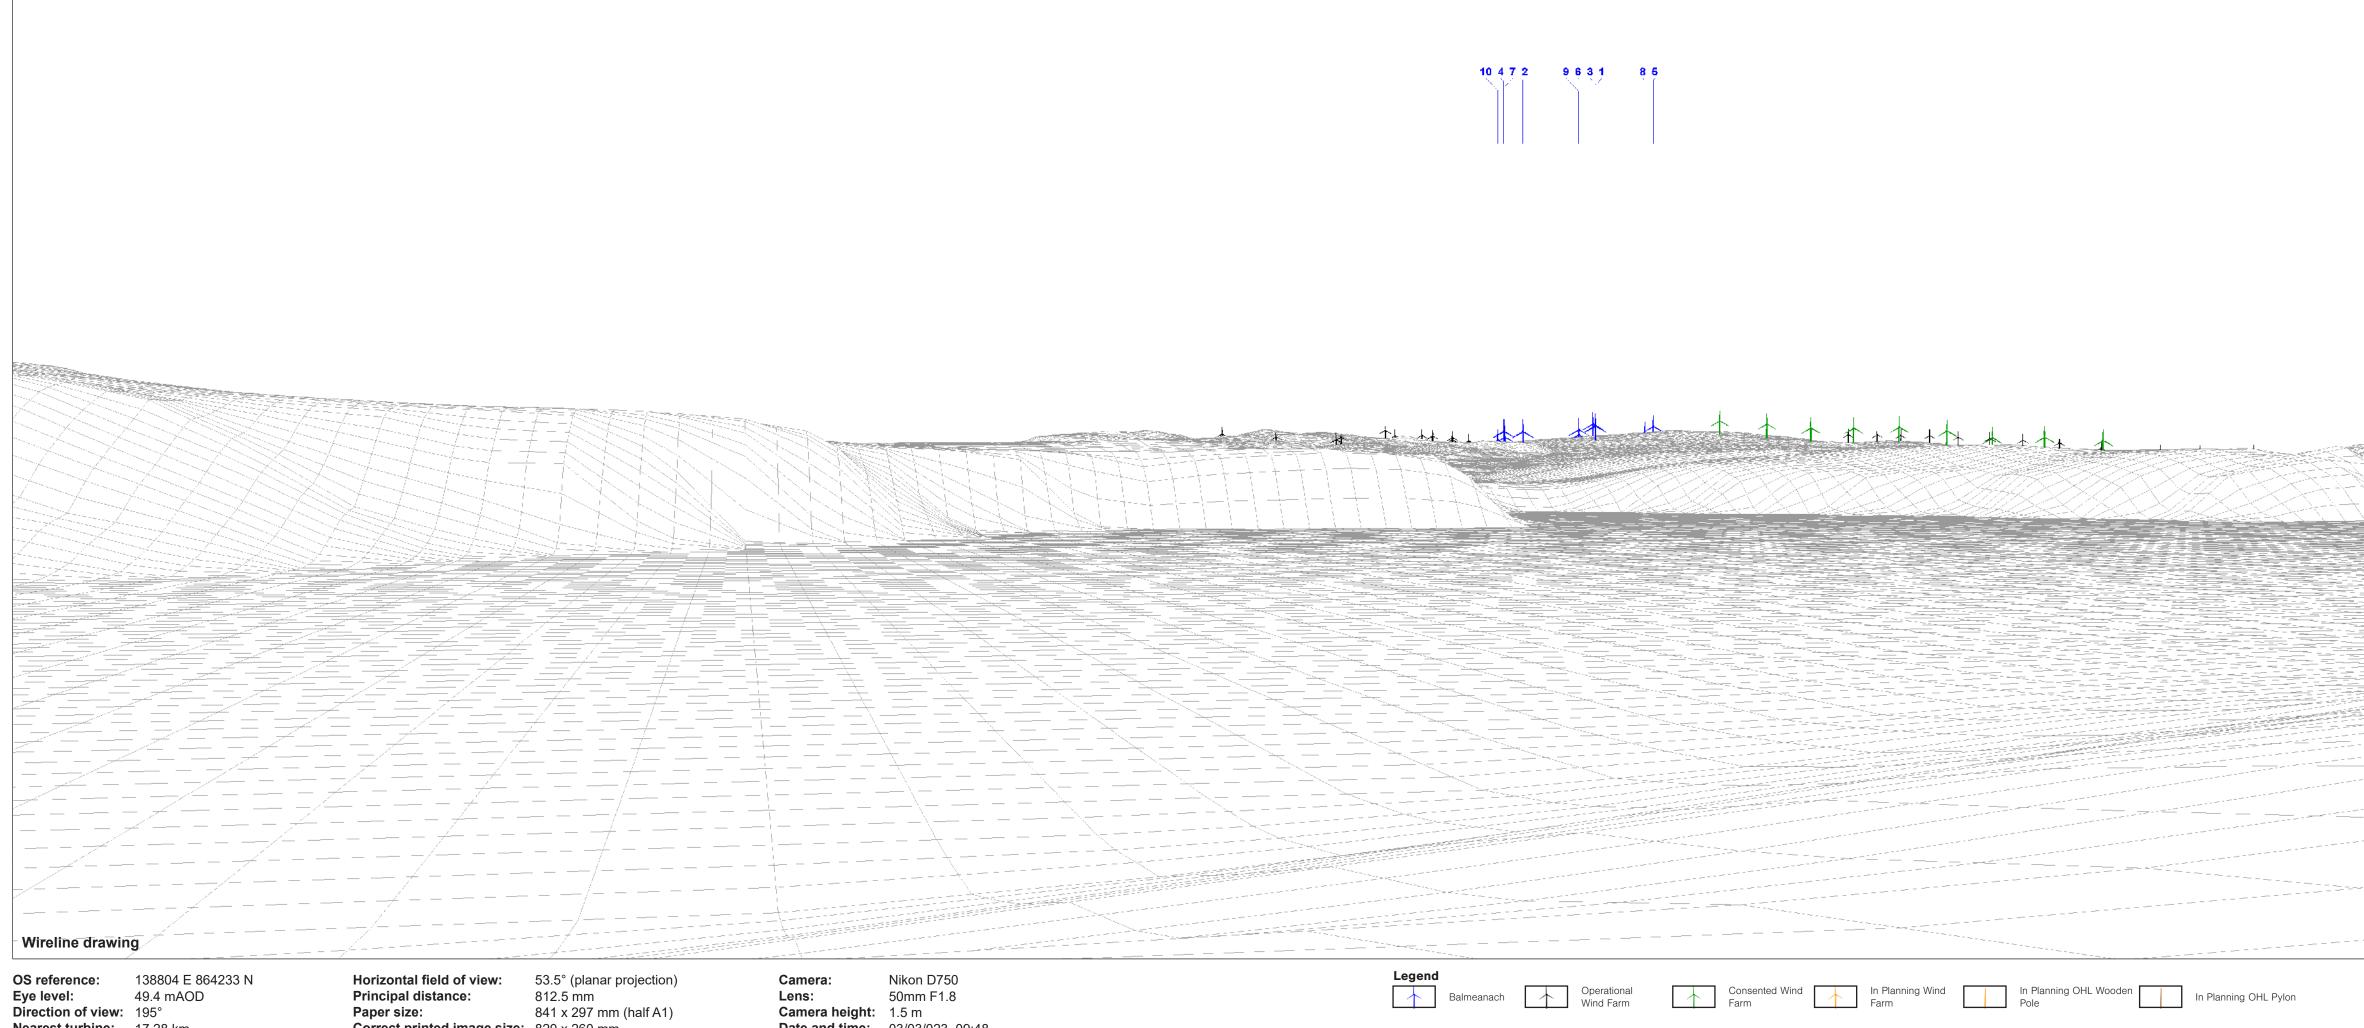

 OS reference:
 138804 E 86

 Eye level:
 49.4 mAOD

 Direction of view:
 195°

 Nearest turbine:
 17.28 km

138804 E 864233 N 49.4 mAOD

**Horizontal field of view:** 53.5° (planar projection) Principal distance:812.5 mmPaper size:841 x 297 mm (half A1)Correct printed image size:820 x 260 mm

 Camera:
 Nikon D750

 Lens:
 50mm F1.8

 Camera height:
 1.5 m

 Date and time:
 03/03/023 09:48

Figure 7.32c Viewpoint 17: Uig (Idrigill) Balmeanach Wind Farm © Crown copyright, All rights reserved (2023). Licence number 0100031673