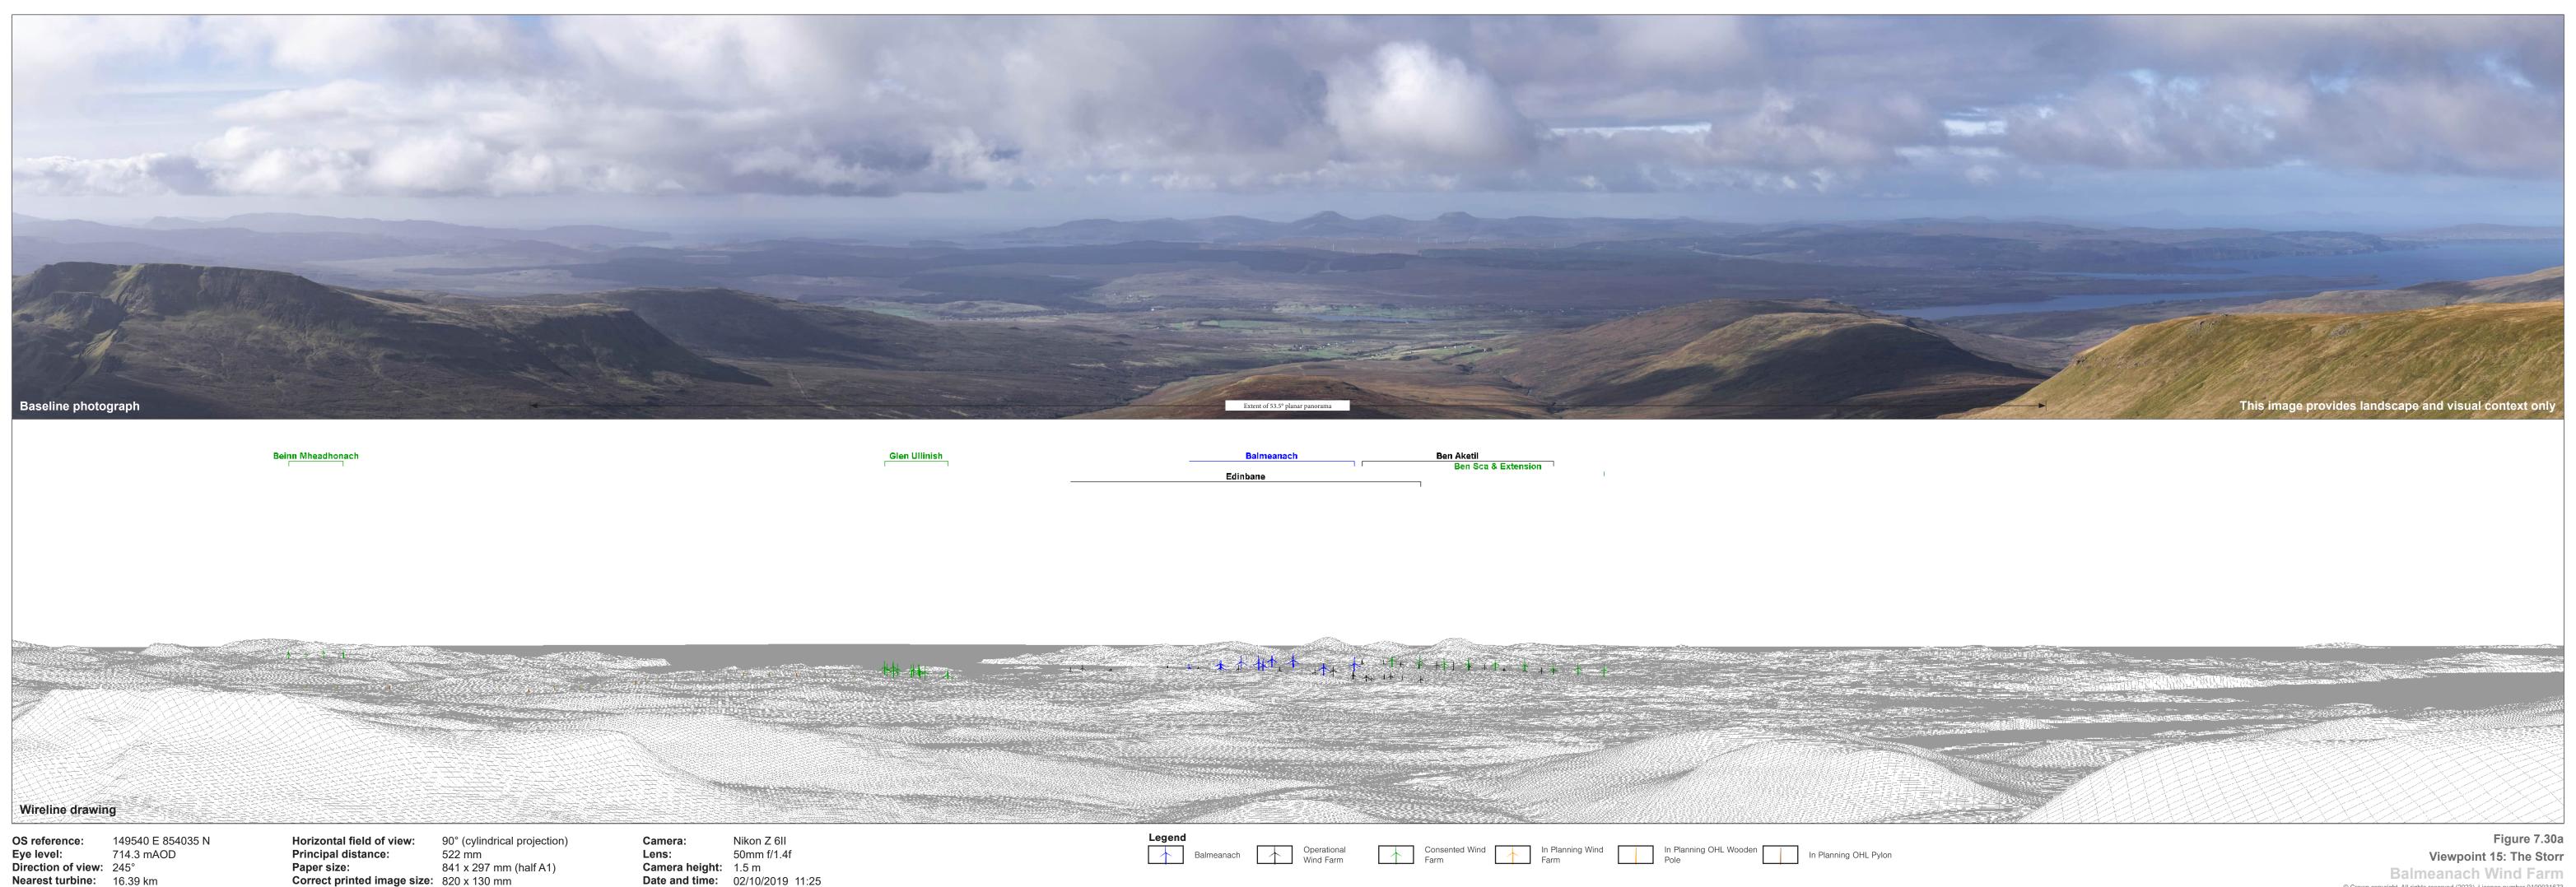

© Crown copyright, All rights reserved (2023). Licence number 0100031673

OS reference: 149540 E 854035 N
Eye level: 714.3 mAOD
Direction of view: 245°
Nearest turbine: 16.39 km

Horizontal field of view: 53.5° (planar projection)

Principal distance: 812.5 mm

Paper size: 841 x 297 mm (half A1) Principal distance: 812.5 mm

Paper size: 841 x 297 mm (half A1)

Correct printed image size: 820 x 260 mm

Nikon Z 6II 50mm f/1.4f Camera: Camera height: 1.5 m

Date and time: 02/10/2019 11:25

Figure 7.30c Viewpoint 15: The Storr Balmeanach Wind Farm
© Crown copyright, All rights reserved (2023). Licence number 0100031673