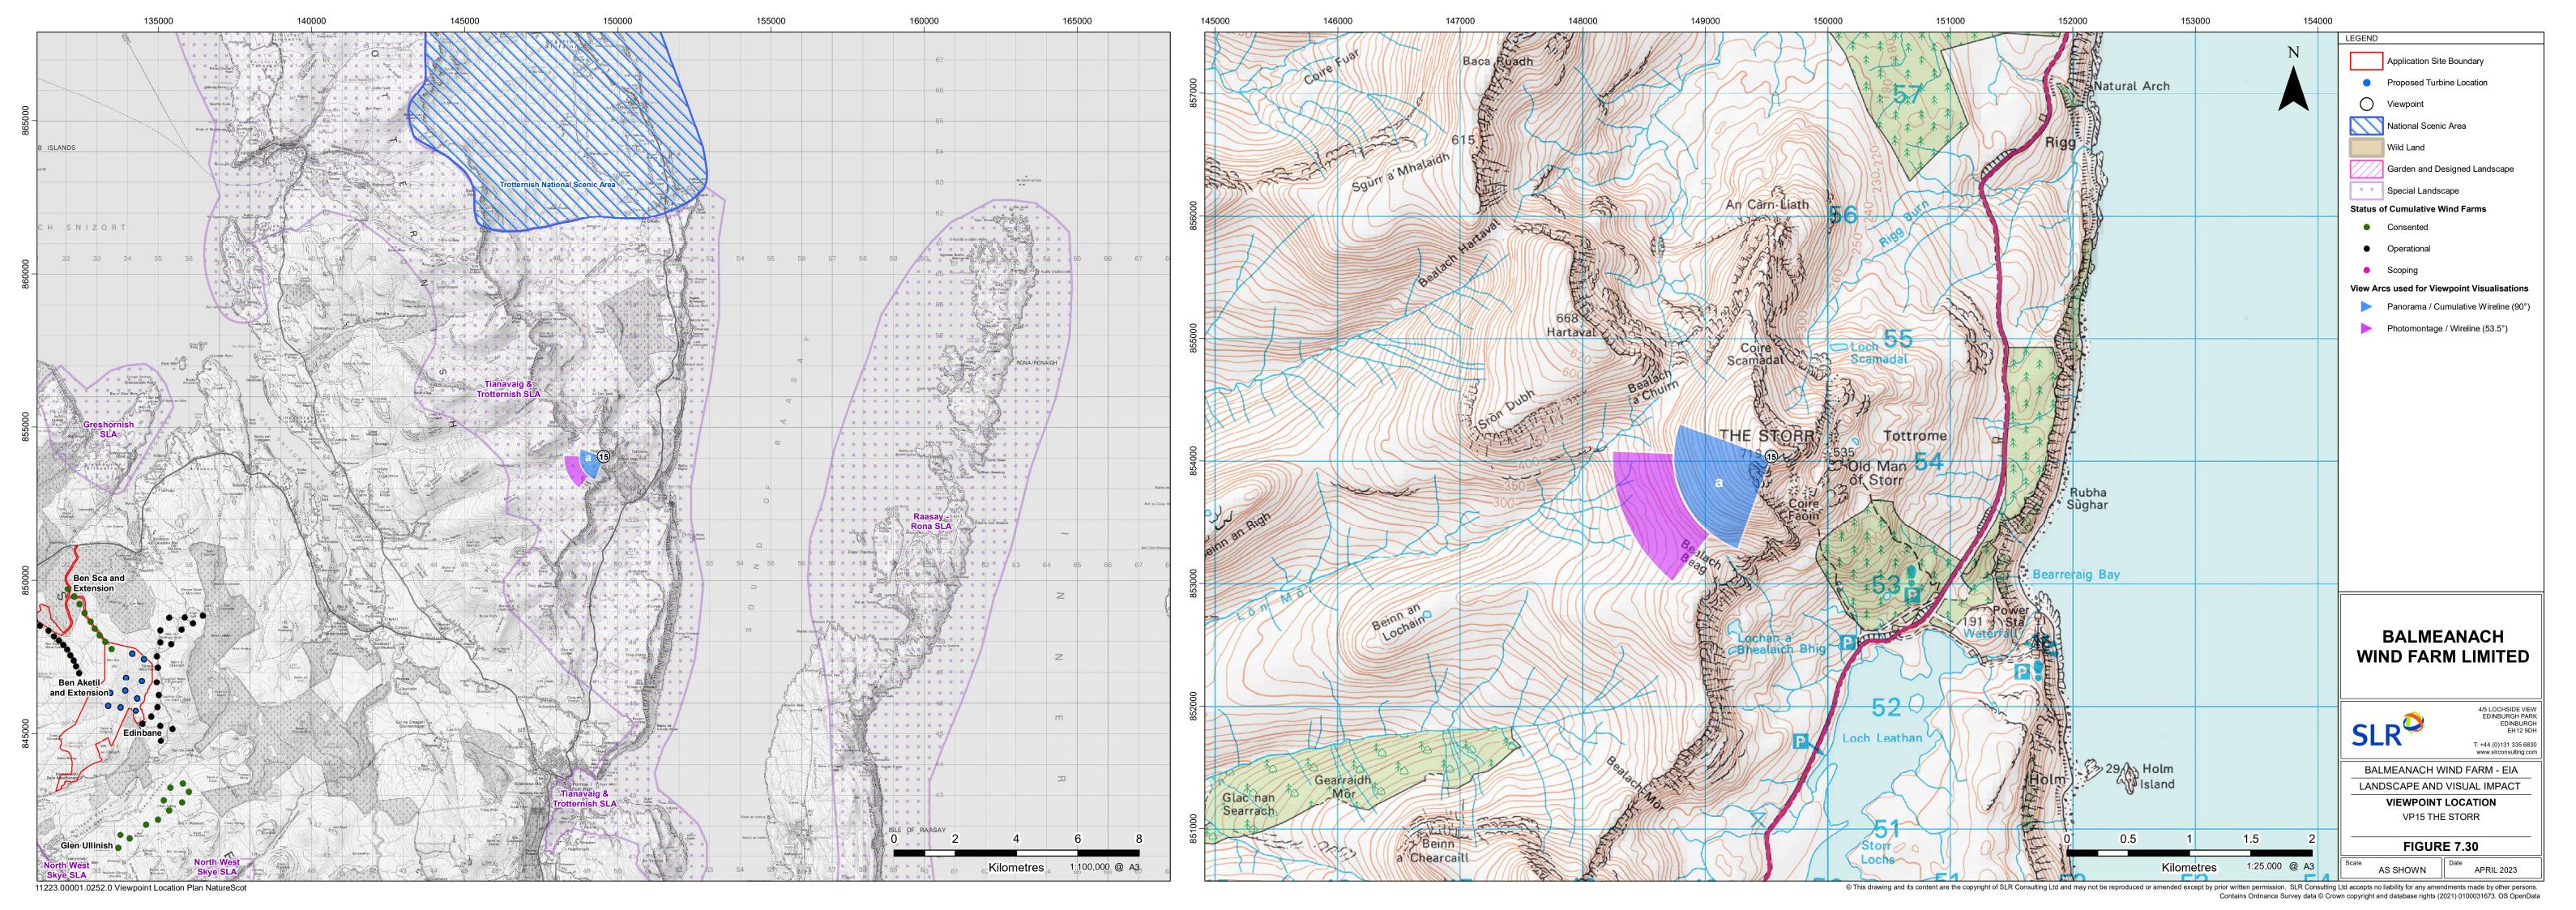

© Crown copyright, All rights reserved (2023). Licence number 0100031673

OS reference: 149540 E 854035 N
Eye level: 714.3 mAOD
Direction of view: 245°
Nearest turbine: 16.39 km

Horizontal field of view: 53.5° (planar projection)

Principal distance: 812.5 mm

Paper size: 841 x 297 mm (half A1) Principal distance: 812.5 mm

Paper size: 841 x 297 mm (half A1)

Correct printed image size: 820 x 260 mm

Nikon Z 6II 50mm f/1.4f Camera: Camera height: 1.5 m

Date and time: 02/10/2019 11:25

Figure 7.30c Viewpoint 15: The Storr Balmeanach Wind Farm
© Crown copyright, All rights reserved (2023). Licence number 0100031673