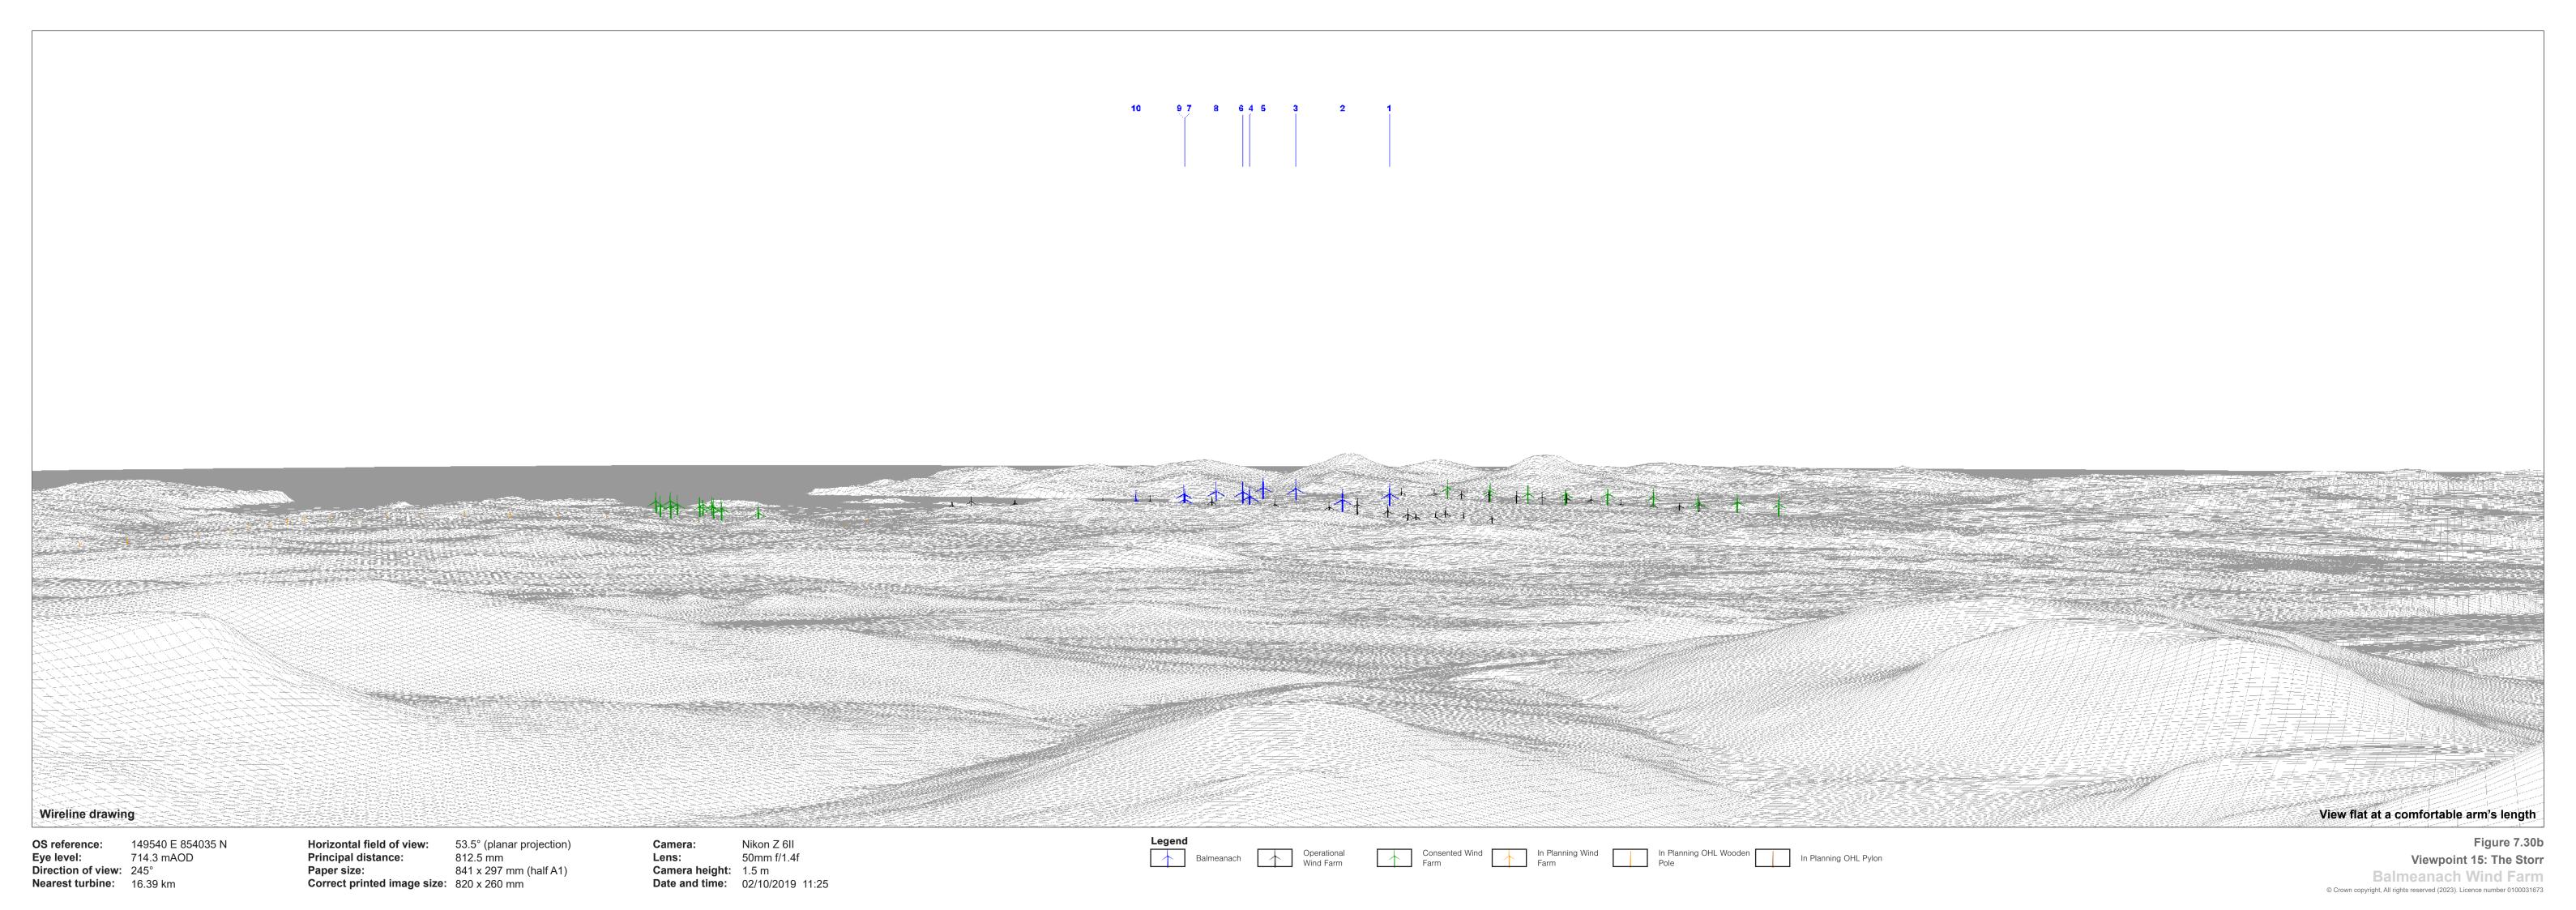

© Crown copyright, All rights reserved (2023). Licence number 0100031673

OS reference: 149540 E 854035 N
Eye level: 714.3 mAOD
Direction of view: 245°
Nearest turbine: 16.39 km

Horizontal field of view: 53.5° (planar projection)

Principal distance: 812.5 mm

Paper size: 841 x 297 mm (half A1) Principal distance: 812.5 mm

Paper size: 841 x 297 mm (half A1)

Correct printed image size: 820 x 260 mm

Nikon Z 6II 50mm f/1.4f Camera: Camera height: 1.5 m

Date and time: 02/10/2019 11:25

Figure 7.30c Viewpoint 15: The Storr Balmeanach Wind Farm
© Crown copyright, All rights reserved (2023). Licence number 0100031673