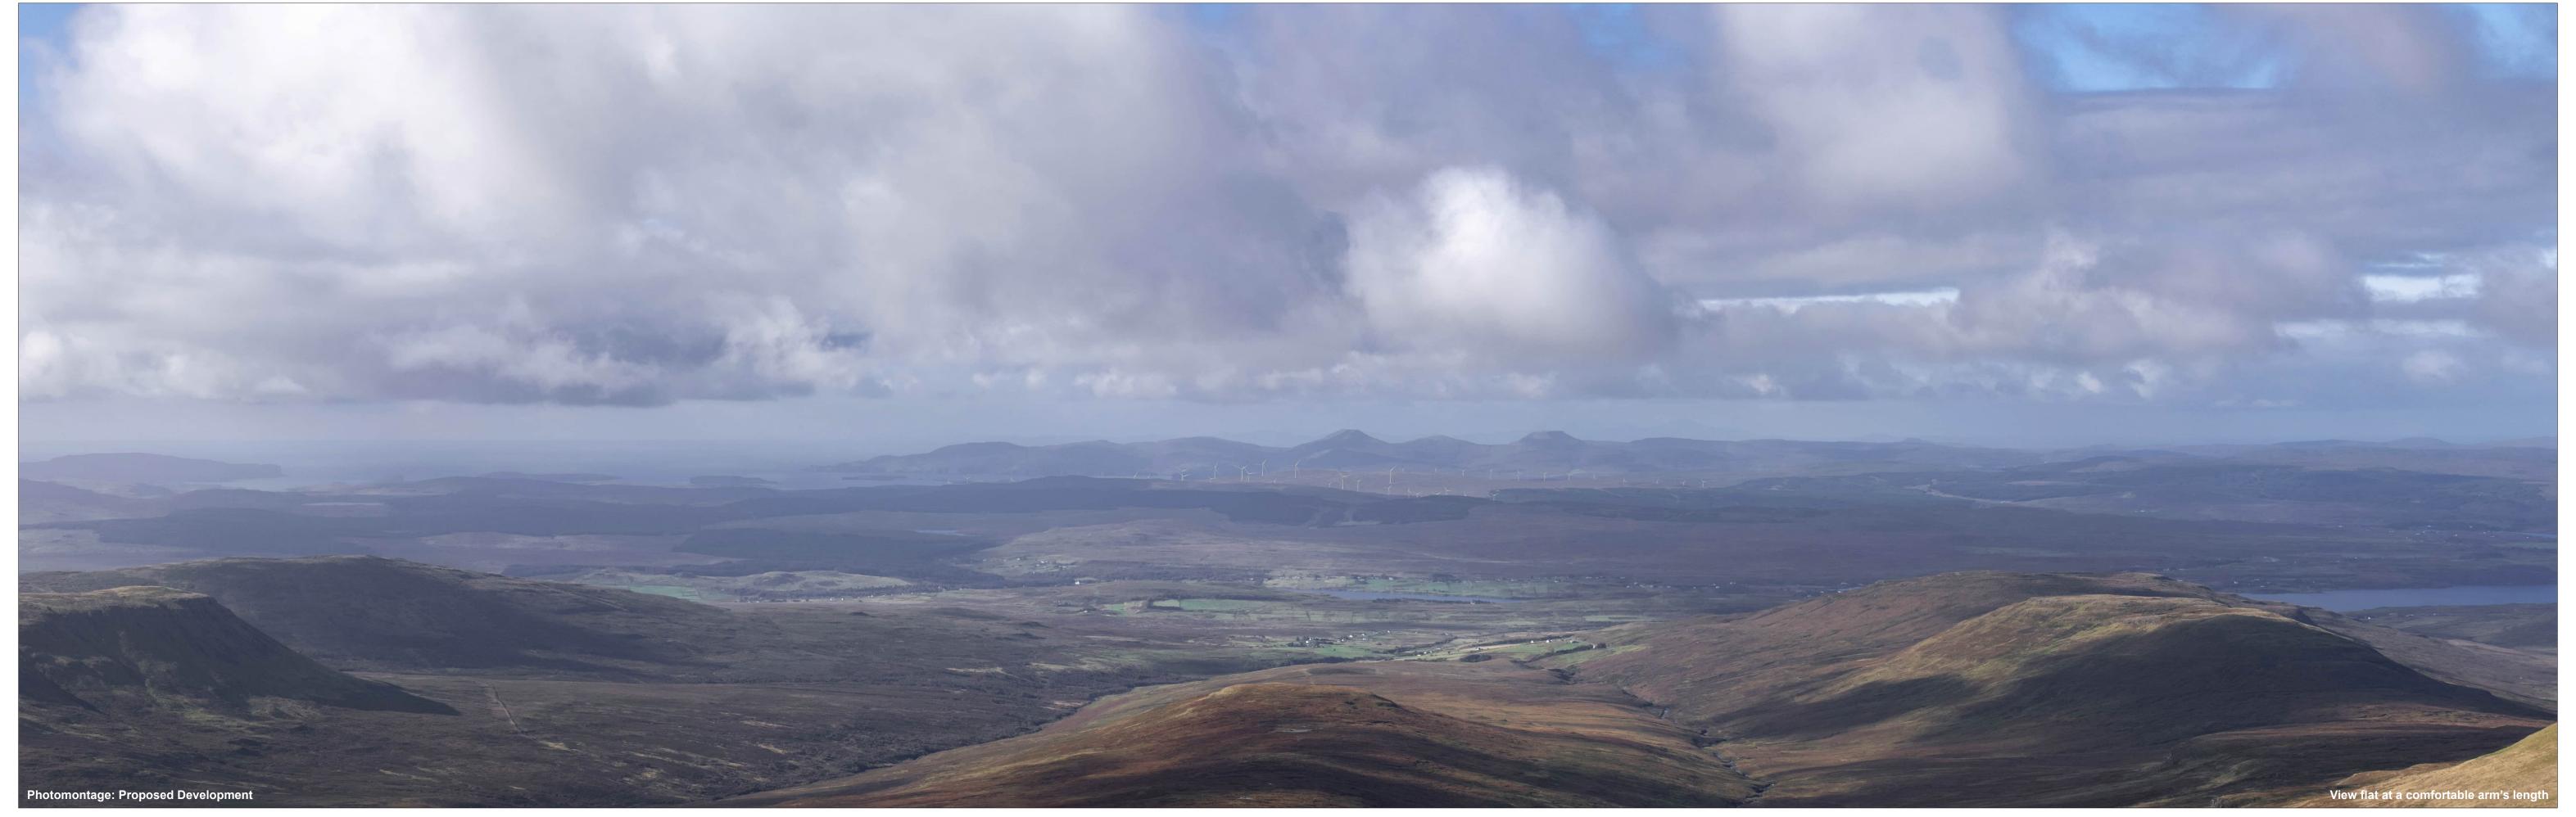

© Crown copyright, All rights reserved (2023). Licence number 0100031673

OS reference: 149540 E 854035 N
Eye level: 714.3 mAOD
Direction of view: 245°
Nearest turbine: 16.39 km

Horizontal field of view: 53.5° (planar projection)

Principal distance: 812.5 mm

Paper size: 841 x 297 mm (half A1) Principal distance: 812.5 mm

Paper size: 841 x 297 mm (half A1)

Correct printed image size: 820 x 260 mm

Nikon Z 6II 50mm f/1.4f Camera: Camera height: 1.5 m

Date and time: 02/10/2019 11:25

Figure 7.30c Viewpoint 15: The Storr Balmeanach Wind Farm
© Crown copyright, All rights reserved (2023). Licence number 0100031673