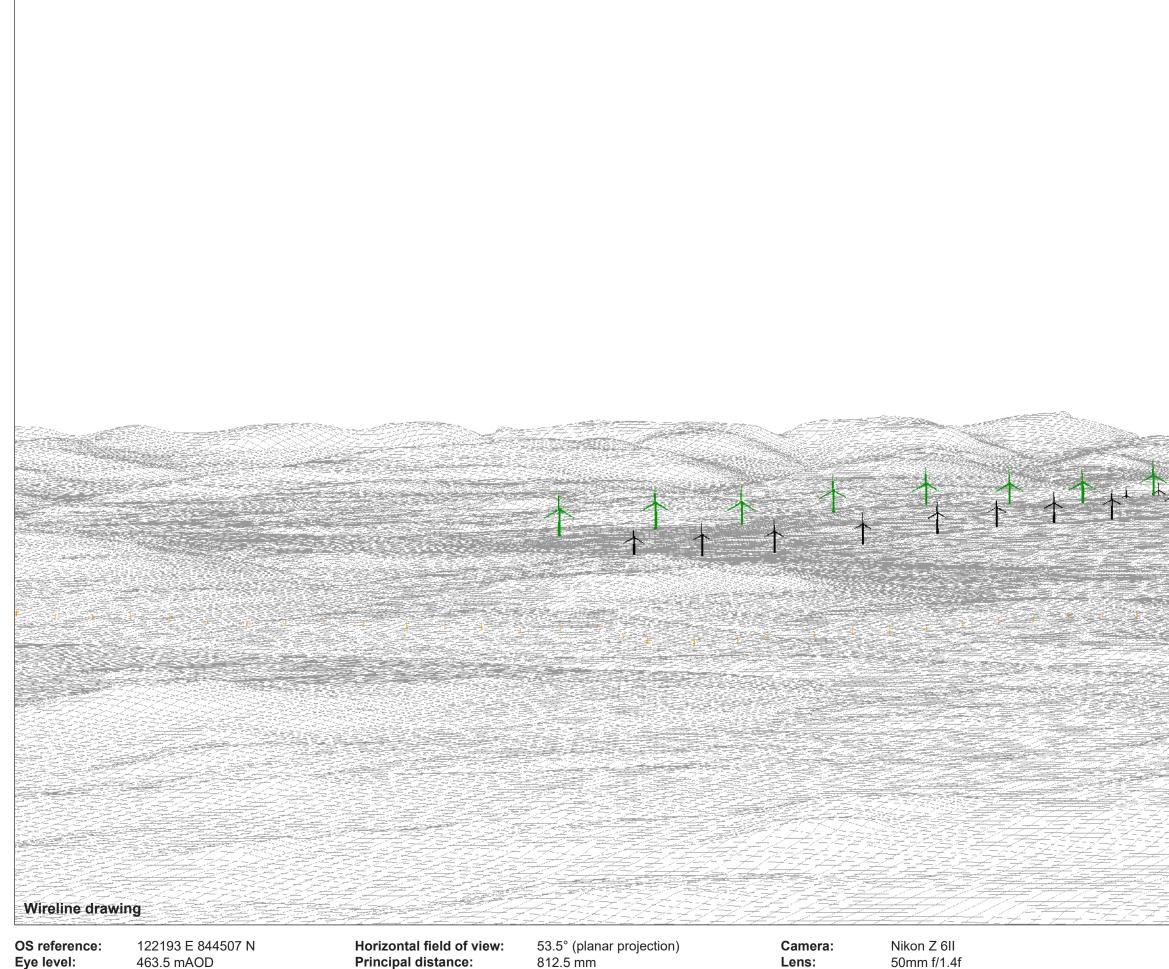

## 

 Legend

 Balmeanach
 Operational Wind Farm

 Consented Wind Farm
 In Planning Wind Farm

 In Planning OHL Wooden
 In Planning OHL Wooden

 In Planning OHL Pylon

Viewpoint 11: Macleod's Table North/Healabhal Mhor Balmeanach Wind Farm © Crown copyright, All rights reserved (2023). Licence number 0100031673

Nearest turbine: 11.34 km

Principal distance: Paper size: Correct printed image size: 820 x 260 mm

812.5 mm 841 x 297 mm (half A1)

Nikon Z 6II 50mm f/1.4f Camera height: 1.5 m Date and time: 02/10/2019 11:51 Viewpoint 11: Macleod's Table North/Healabhal Mhor Balmeanach Wind Farm © Crown copyright, All rights reserved (2023). Licence number 0100031673