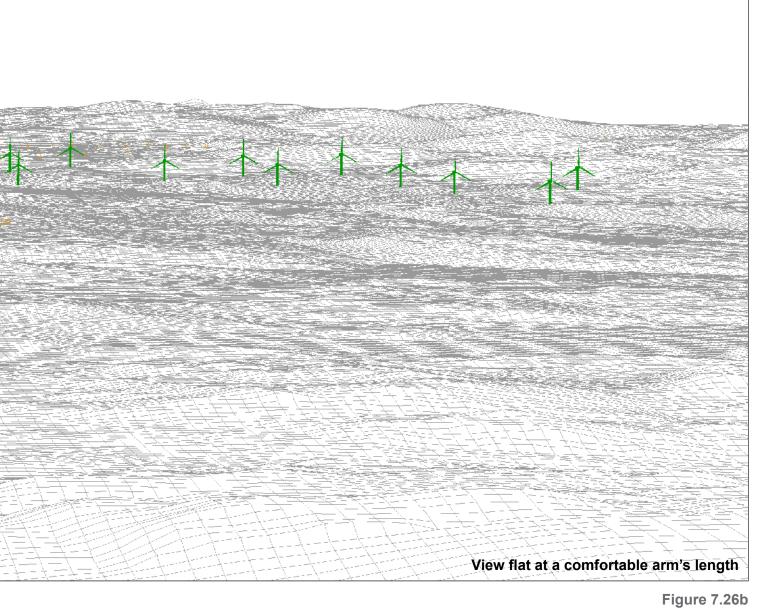

## 

 Legend

 Balmeanach
 Operational Wind Farm

 Consented Wind Farm
 In Planning Wind Farm

 In Planning OHL Wooden
 In Planning OHL Wooden

 In Planning OHL Pylon

Viewpoint 11: Macleod's Table North/Healabhal Mhor Balmeanach Wind Farm © Crown copyright, All rights reserved (2023). Licence number 0100031673

Nearest turbine: 11.34 km

Principal distance: Paper size: Correct printed image size: 820 x 260 mm

812.5 mm 841 x 297 mm (half A1)

Nikon Z 6II 50mm f/1.4f Camera height: 1.5 m Date and time: 02/10/2019 11:51 Viewpoint 11: Macleod's Table North/Healabhal Mhor Balmeanach Wind Farm © Crown copyright, All rights reserved (2023). Licence number 0100031673