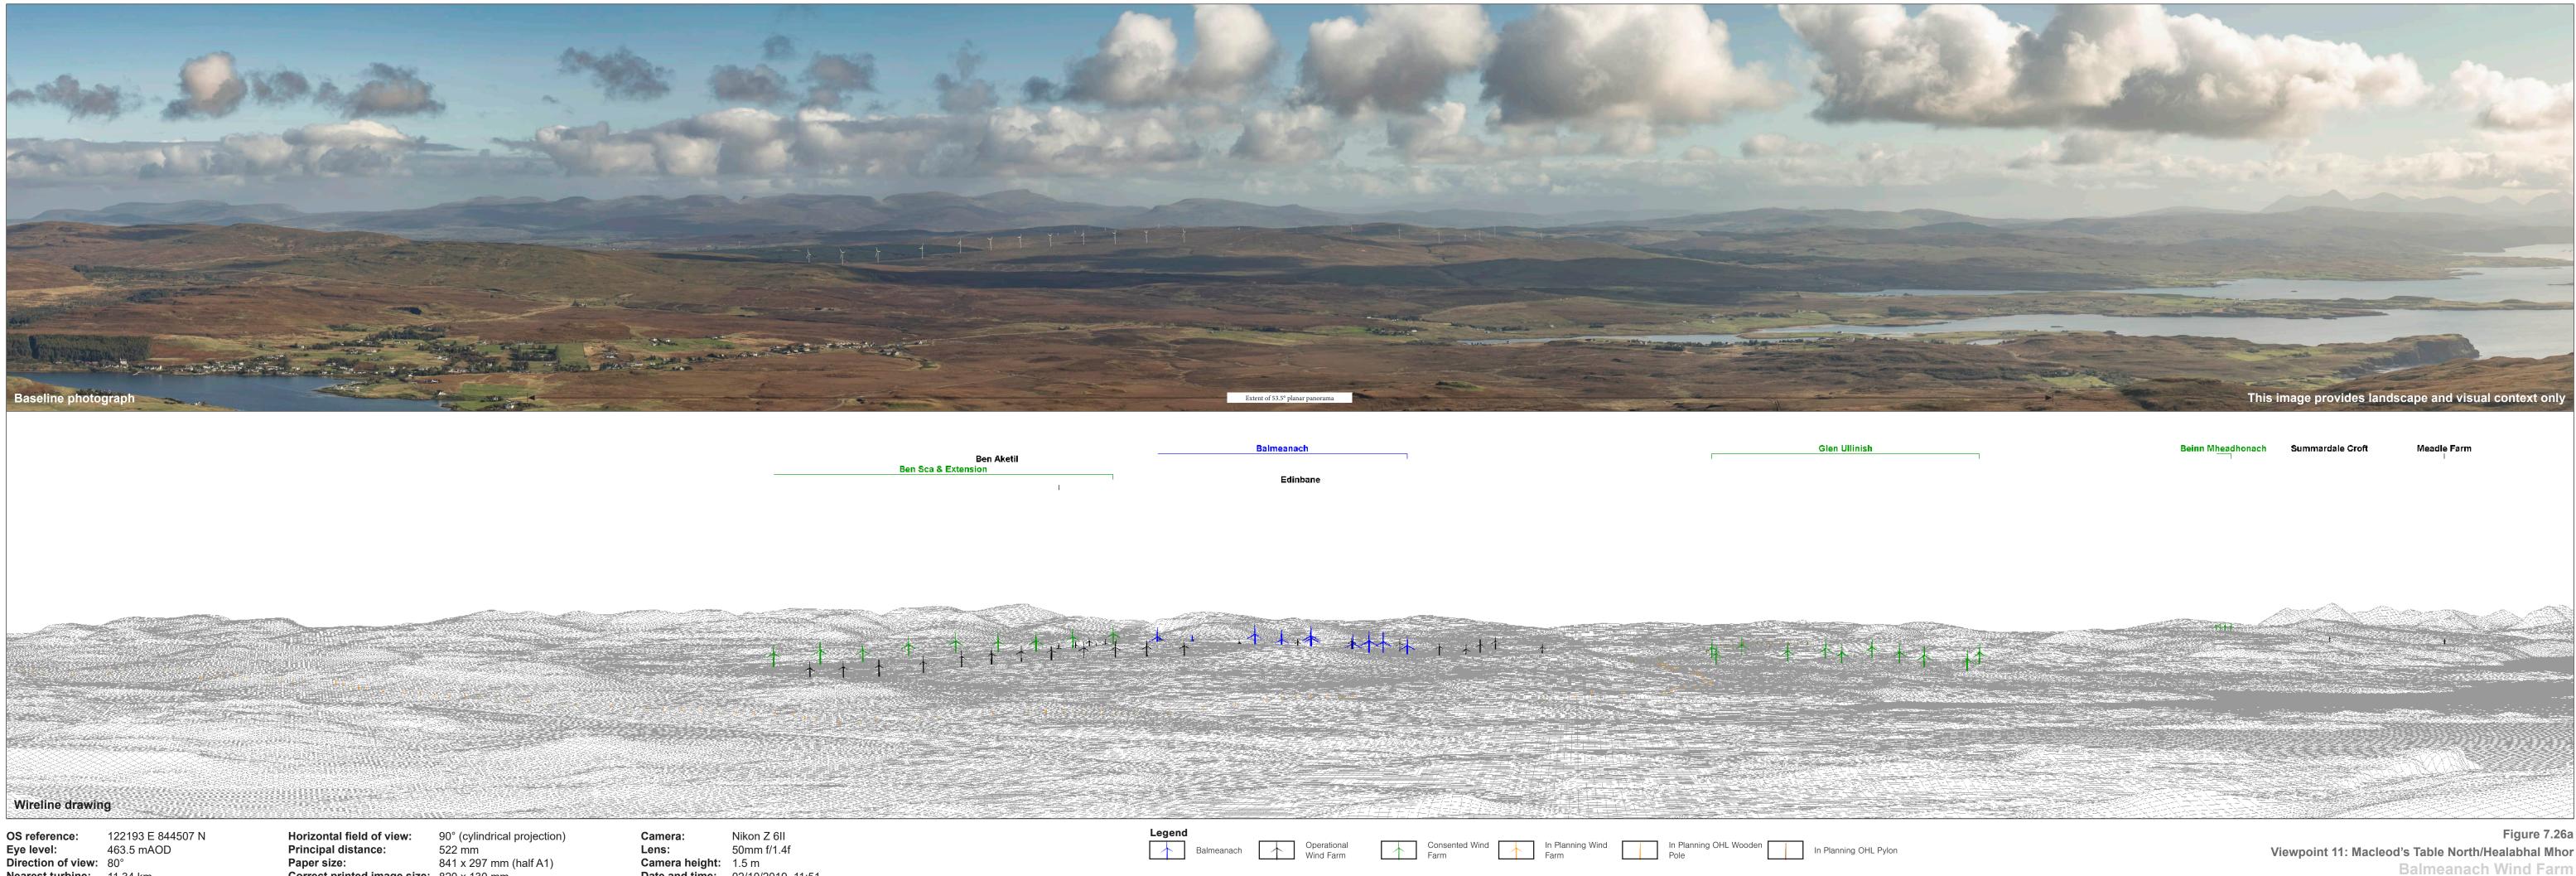

**Direction of view:** 80° Nearest turbine: 11.34 km

Paper size: Correct printed image size: 820 x 130 mm

841 x 297 mm (half A1)

Camera height: 1.5 m **Date and time:** 02/10/2019 11:51

|                       | Balmeanach | Glen Ullinish |
|-----------------------|------------|---------------|
| Ben Aketil<br>rension |            |               |
| T                     | Edinbane   |               |

Balmeanach Wind Farm © Crown copyright, All rights reserved (2023). Licence number 0100031673

841 x 297 mm (half A1)

Camera height: 1.5 m

**Date and time:** 02/10/2019 11:51

Paper size:

Correct printed image size: 820 x 260 mm

**Direction of view:** 80°

Nearest turbine: 11.34 km