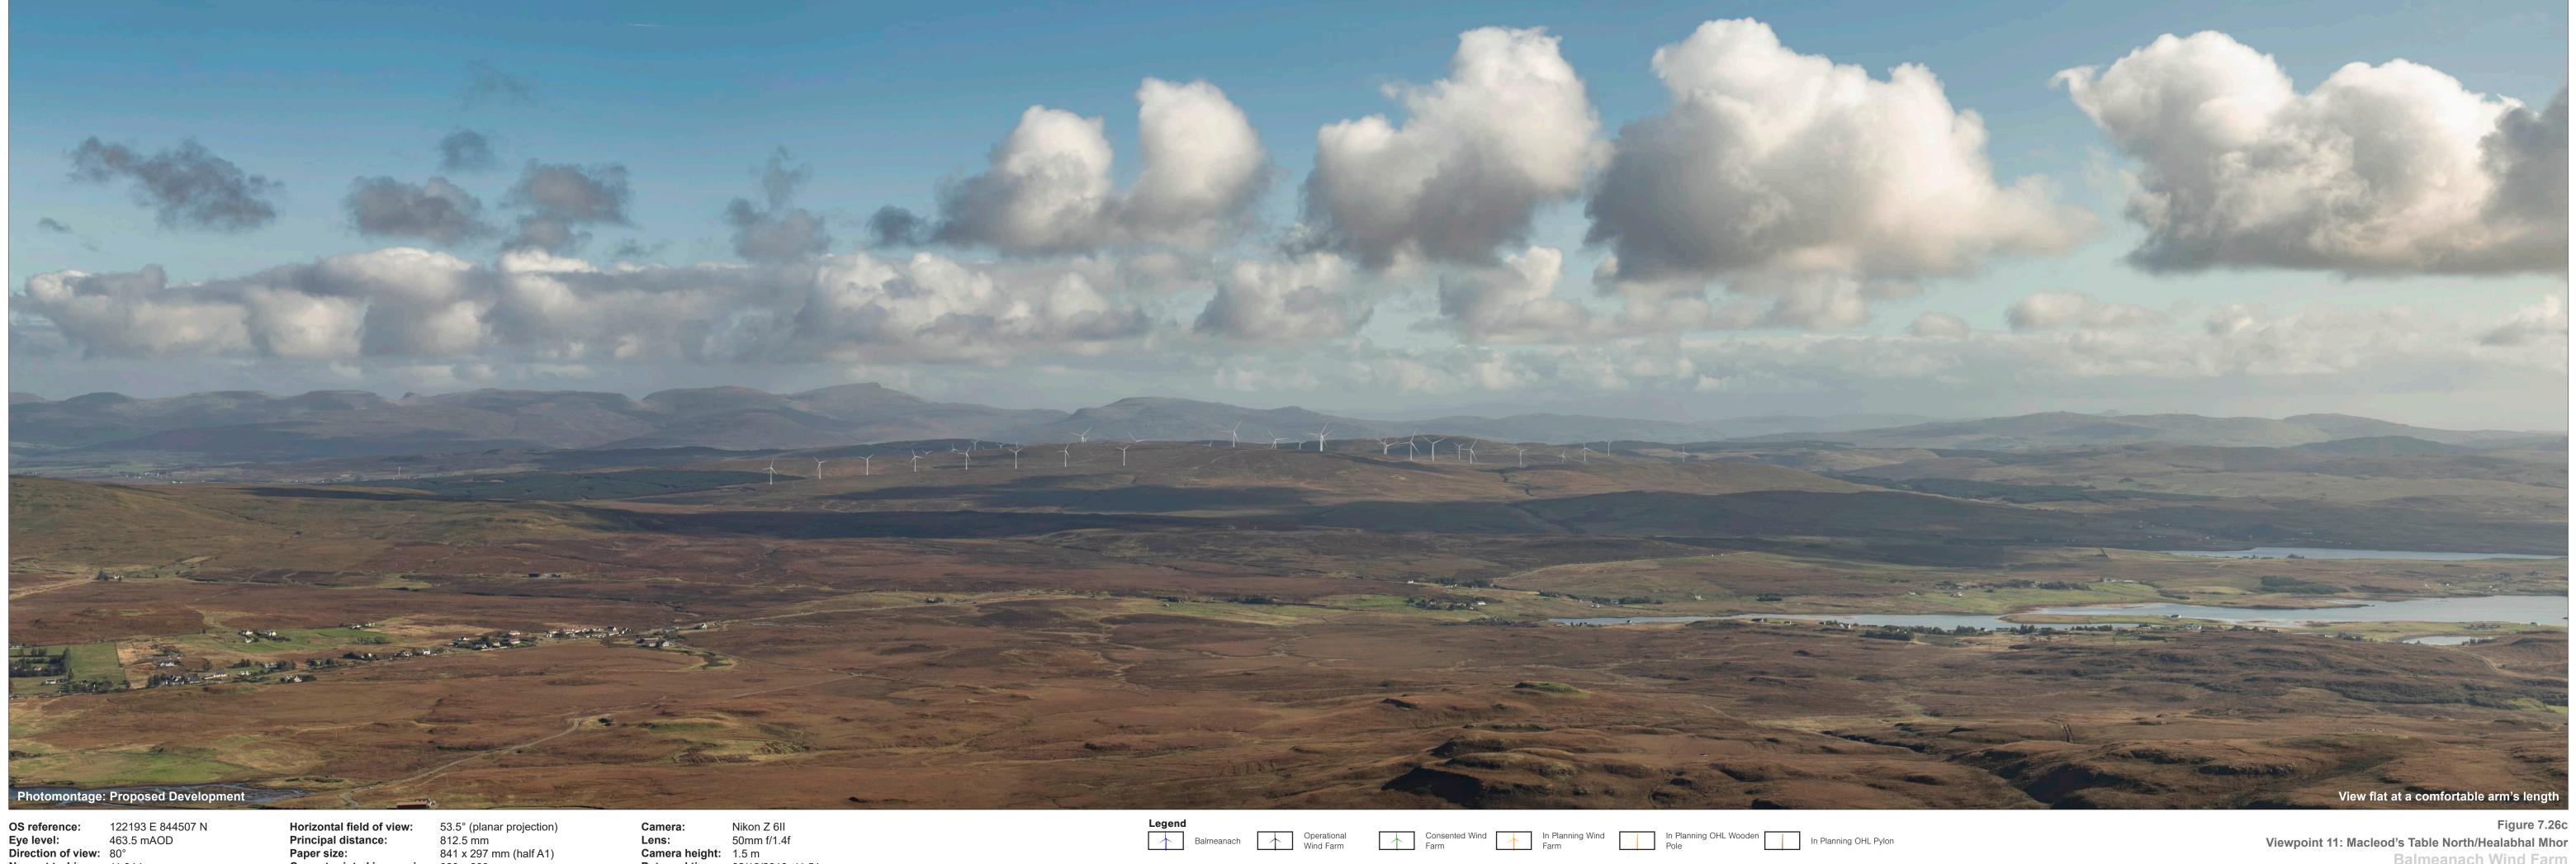

**Direction of view:** 80° Nearest turbine: 11.34 km

Paper size: Correct printed image size: 820 x 130 mm

841 x 297 mm (half A1)

Camera height: 1.5 m **Date and time:** 02/10/2019 11:51

|                       | Balmeanach | Glen Ullinish |
|-----------------------|------------|---------------|
| Ben Aketil<br>rension |            |               |
| T                     | Edinbane   |               |

Balmeanach Wind Farm © Crown copyright, All rights reserved (2023). Licence number 0100031673

841 x 297 mm (half A1)

Camera height: 1.5 m

**Date and time:** 02/10/2019 11:51

Paper size:

Correct printed image size: 820 x 260 mm

**Direction of view:** 80°

Nearest turbine: 11.34 km

## 

 Legend

 Balmeanach
 Operational Wind Farm

 Consented Wind Farm
 In Planning Wind Farm

 In Planning OHL Wooden
 In Planning OHL Wooden

 In Planning OHL Pylon

Viewpoint 11: Macleod's Table North/Healabhal Mhor Balmeanach Wind Farm © Crown copyright, All rights reserved (2023). Licence number 0100031673

Nearest turbine: 11.34 km

Principal distance: Paper size: Correct printed image size: 820 x 260 mm

812.5 mm 841 x 297 mm (half A1)

Nikon Z 6II 50mm f/1.4f Camera height: 1.5 m Date and time: 02/10/2019 11:51 Viewpoint 11: Macleod's Table North/Healabhal Mhor Balmeanach Wind Farm © Crown copyright, All rights reserved (2023). Licence number 0100031673